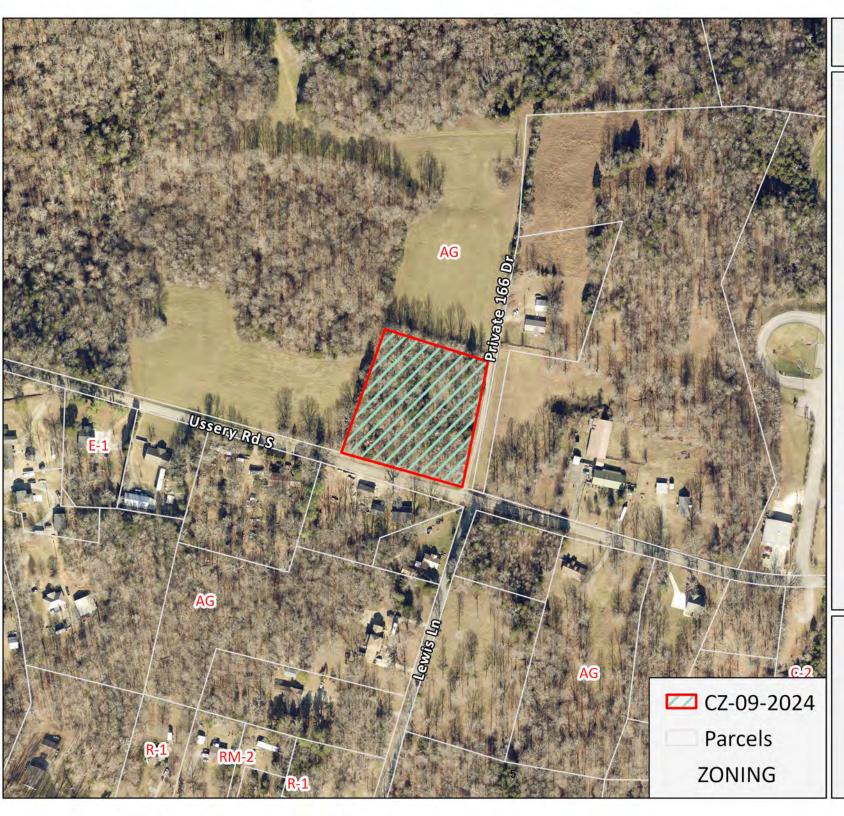

WHEREAS, said property is identified as County Tax Map 100, parcel 002.00, containing 2.35 acres, situated in Civil District 13, located on a A tract of land fronting on the northern frontage of Ussery Rd. S., 47 +/- feet northwest of the Ussery Rd. S and Lewis Ln. intersection.; and

## WHEREAS, said property is described as follows:

Beginning at a new iron pin in the north right-of-way line of Ussery Road, said pin being located North 42 Degrees 27 Minutes 02 Seconds West 47.82 feet from the centerline intersection of Lewis Lane and Ussery Road; thence along said right-of-way line North 74 Degrees 06 Minutes 45 Seconds West 327.32 feet to a new iron pin; thence leaving said right-of-way line along the Laurin Ussery Property (Volume 1900, Page 1870) for the next three calls as follows: along an existing fence North 19 Degrees 31 Minutes 17 Seconds East 340.79 feet to an existing oak stump at the fence corner; thence along an existing fence South 72 Degrees 37 Minutes 42 Seconds East 280.77 feet to a new iron pin, said iron pin being located along the eastern edge of a private driveway; thence along said driveway South 11 Degrees 35 Minutes 03 Seconds West 333.78 feet

**Extension of Zoning Classification:** 

Property Location: A tract of land fronting on the northern frontage of Ussery Rd. S., 47 +/- feet

northwest of the Ussery Rd. S and Lewis Ln. intersection.

**Description of Property:** A wooded parcel with slight slope.