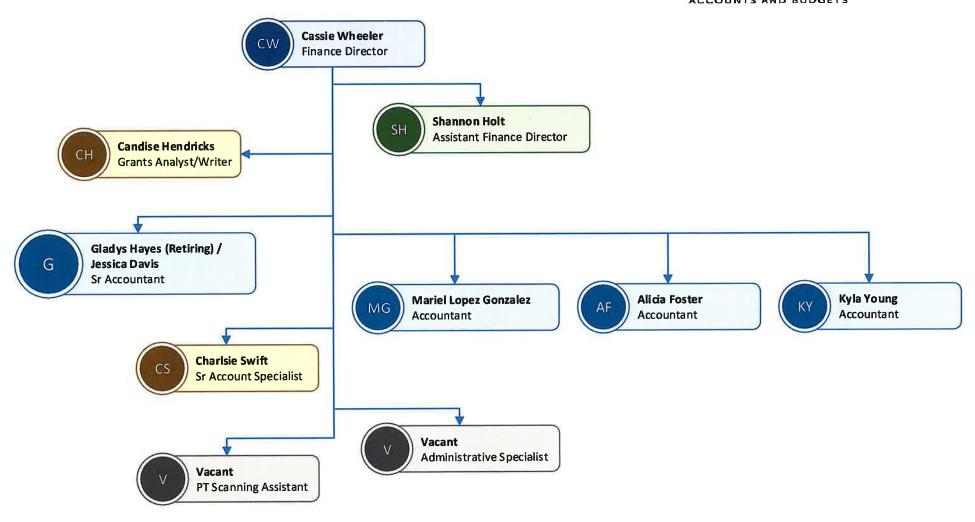

- 25-1-3\* Resolution Amending the Budget of Montgomery County to Appropriate Funds to Reclassify Two Positions Within the Accounts and Budgets Department
- 25-1-4\* Resolution Amending the Budget of Montgomery County to Appropriate Funds to Add a Grants Analyst Position to the Accounts & Budgets Department to Coordinate and Manage Opioid Settlement Funds
- 25-1-5\* Resolution of the Montgomery County Board of Commissioners to Appropriate Funds for the Montgomery County Highway Department to Purchase Furniture and Other Data Supplies and Services for the New Highway Building
- 25-1-6\* Resolution to Request the Tennessee General Assembly to Amend Existing
  General Law to Allow Delegation of Authority to Establish Speed Zones on County
  Roads to County Highway Department
- **Adoption:** \*Commission Minutes dated December 9, 2024
  - \*County Clerk's Report and Notary List
    \*Nominating Committee Nominations
  - \*County Mayor Appointments & Nominations