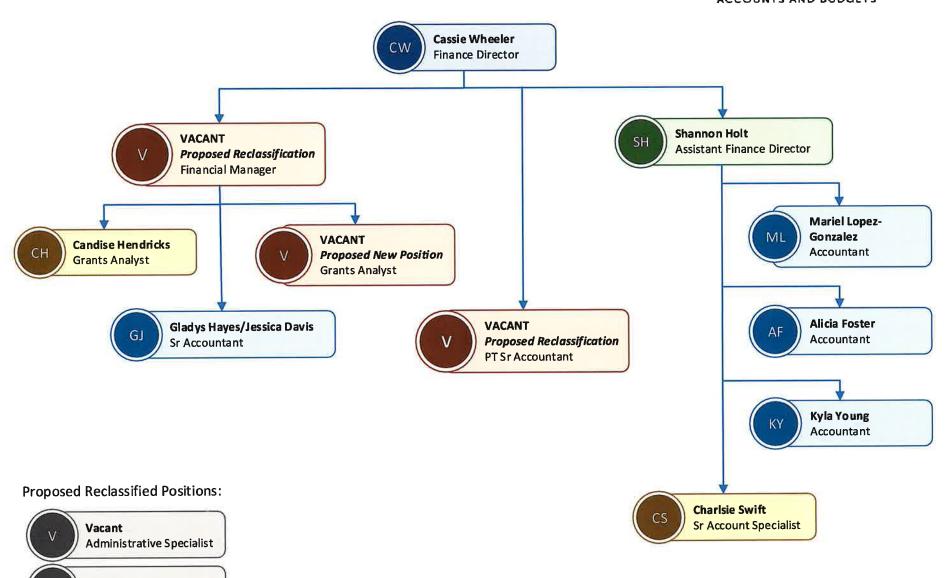

- 25-1-3\* Resolution Amending the Budget of Montgomery County to Appropriate Funds to Reclassify Two Positions Within the Accounts and Budgets Department
- 25-1-4\* Resolution Amending the Budget of Montgomery County to Appropriate Funds to Add a Grants Analyst Position to the Accounts & Budgets Department to Coordinate and Manage Opioid Settlement Funds
- 25-1-5\* Resolution of the Montgomery County Board of Commissioners to Appropriate Funds for the Montgomery County Highway Department to Purchase Furniture and Other Data Supplies and Services for the New Highway Building
- 25-1-6\* Resolution to Request the Tennessee General Assembly to Amend Existing
  General Law to Allow Delegation of Authority to Establish Speed Zones on County
  Roads to County Highway Department
- **Adoption:** \*Commission Minutes dated December 9, 2024
  - \*County Clerk's Report and Notary List
    \*Nominating Committee Nominations
  - \*County Mayor Appointments & Nominations