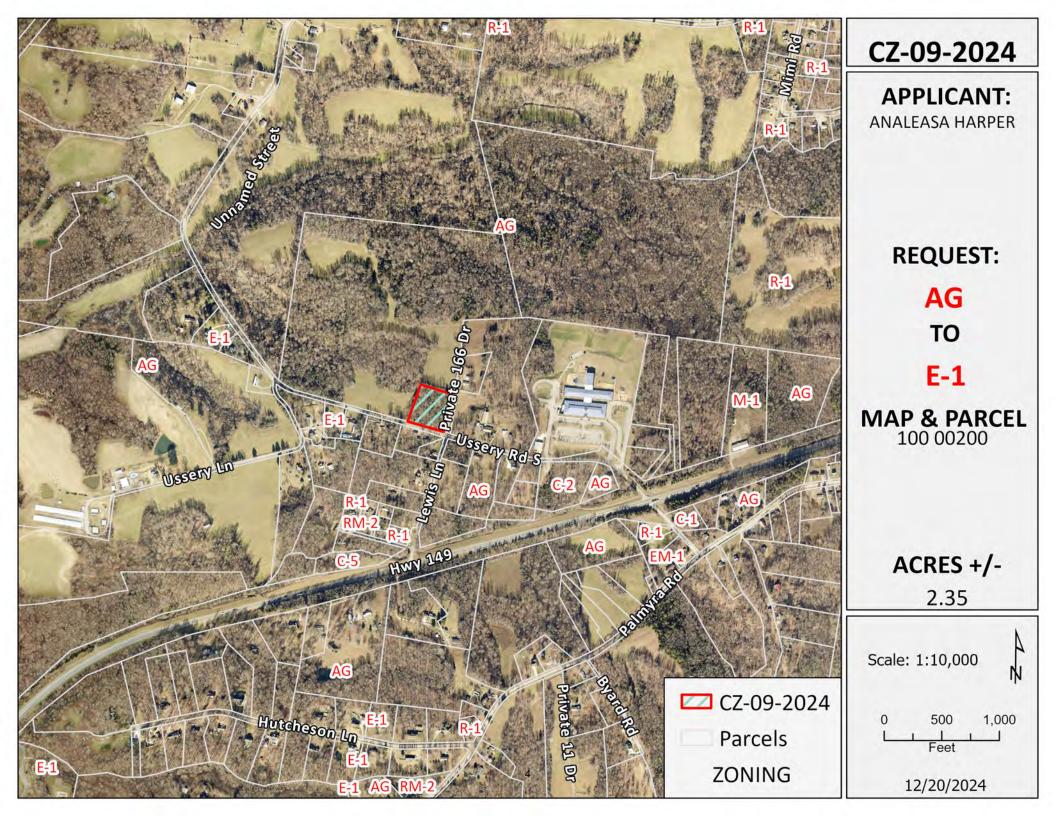

#### **ZONING RESOLUTIONS**

CZ-09-2024 Application of Analeasa Harper from AG to E-1

# RESOLUTION OF THE MONTGOMERY COUNTY BOARD OF COMMISSIONERS AMENDING THE ZONE CLASSIFICATIONS OF THE PROPERTY OF ANALEASA HARPER

WHEREAS, an application for a zone change from AG - Agricultural District to E-1 - Single-Family Estate District has been submitted by Analeasa Harper

WHEREAS, said property is identified as County Tax Map 100, parcel 002.00, containing 2.35 acres, situated in Civil District 13, located on a A tract of land fronting on the northern frontage of Ussery Rd. S., 47 +/- feet northwest of the Ussery Rd. S and Lewis Ln. intersection.; and

**NOW, THEREFORE, BE IT RESOLVED** by the Montgomery County Board of Commissioners assembled in regular session on Monday, January 13, 2025, that the zone classification of the property of Analeasa Harper from AG - Agricultural District to E-1 - Single-Family Estate District is hereby approved.

# 1. Zoning Case # CZ-09-2024

Amending the Zoning Resolution Map of Montgomery County, application of Analeasa Harper, for Zone Change on A tract of land fronting on the northern frontage of Ussery Rd. S., 47 +/- feet northwest of the Ussery Rd. S and Lewis Ln. intersection from AG - Agricultural District to E-1 - Single-Family Estate District.

## **General Information:**

**Applicant:** Analeasa Harper

Tax Map: 100 Parcel(s): 002.00

Acreage to Be Rezoned: 2.35 +/-

**Present Zoning:** AG - Agricultural District

**Proposed Zoning:** E-1 - Single-Family Estate District

**Extension of Zoning Classification:** 

Property Location: A tract of land fronting on the northern frontage of Ussery Rd. S., 47 +/- feet

northwest of the Ussery Rd. S and Lewis Ln. intersection.

**Description of Property:** A wooded parcel with slight slope.