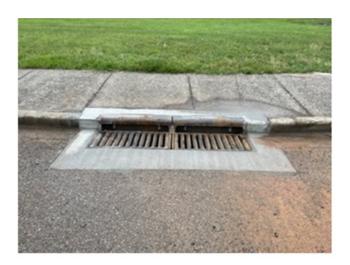

DESCRIPTION OF PROPERTY: An tract of land with rolling hills currently being row cropped and an area encumbered

by a drainage basin/flood area.

APPLICANT'S STATEMENT Properties are currently in the land use plan for industrial and commercial. Properties have M-2 FOR PROPOSED USE: zoning on all 4 sides with the new LG Chem plant less than 2, 500 ft away and Hankook-Atlas BX 750 feet away. After the feedback from the area we are changing from a all M-2 zoning request to a much smaller and better suited C-2 buffer around the neighborhood and M-1 for remainder.

**DRAINAGE COMMENTS:** 