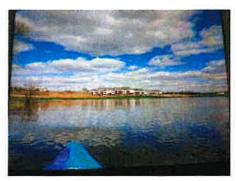

Begin forwarded message:

From: Mary Dumbovich <mdumbovich@icloud.com> Date: August 9, 2023 at 12:30:10 AM CDT To: rpc@cityofclarksville.com

Subject: Case Cz 7-2023, incorrect floodzone

I am Robert Dumbovich, living at 1096 Michaela Circle Clarksville Tn 37043, I am writing in regards to Case -7-2023, Rezoning from R2 to M2. My intent is to convey that through FEMA,GOV and the pictures included taken by residents of Michaela Circle over 3 consecutive years, that the property in question is incorrectly designated as Floodzone x marginal flooding, instead of Floodzone AH 100 year floodplain.

Due to consistent flooding on this property in the form of "Ponds", by FEMA's standards, this should be designated as AH 100 year floodplain.

As noted by FEMA, PONDING HAZARD is described as," a flood hazard that occurs in flat areas where there are depressions in the ground that collect "ponds" of water. The ponding is represented by the (zone designation AH), on the FLOOD INSURANCE RATE MAP(FIRM). The pictures included show a history of substantial flooding in the form of Ponding on this property for at least 3 consecutive years.

Also noted is this same section is , Flood Zones, FEMA describes these Flood Hazard areas as SFHA, Special Flood Hazard Areas , SFHA are defined as "the area that will be inundated by the flood event having a 1% chance of being equaled or exceeded in any given year. The pictures were taken in 3 consecutive years for a 100% chance of inundated flooding.

The 1% annual chance flood is also referred to as the BaseFlood or 100 year flood SFHAs are labeled as (Zone A, Zone AH)among others.

The pictures included taken by residents neighboring the property in question were taken for 3

consecutive years from 2018-2019 and 2020. They show that there is a history of substantial flooding in the form of Ponding, on the North side , Center and South side bordering Dunlop Lane. This is 100% flooding events for 3 consecutive years.