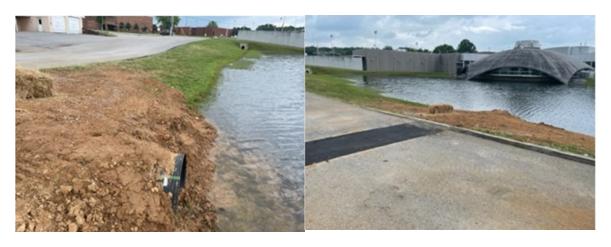

Begin forwarded message:

From: Mary Dumbovich <mdumbovich@icloud.com> Date: August 9, 2023 at 12:30:10 AM CDT To: rpc@cityofclarksville.com

Subject: Case Cz 7-2023, incorrect floodzone

I am Robert Dumbovich, living at 1096 Michaela Circle Clarksville Tn 37043, I am writing in regards to Case -7-2023, Rezoning from R2 to M2. My intent is to convey that through FEMA,GOV and the pictures included taken by residents of Michaela Circle over 3 consecutive years, that the property in question is incorrectly designated as Floodzone x marginal flooding, instead of Floodzone AH 100 year floodplain.

Due to consistent flooding on this property in the form of "Ponds", by FEMA's standards, this should be designated as AH 100 year floodplain.

As noted by FEMA, PONDING HAZARD is described as," a flood hazard that occurs in flat areas where there are depressions in the ground that collect "ponds" of water. The ponding is represented by the (zone designation AH), on the FLOOD INSURANCE RATE MAP(FIRM). The pictures included show a history of substantial flooding in the form of Ponding on this property for at least 3 consecutive years.

The 1% annual chance flood is also referred to as the BaseFlood or 100 year flood SFHAs are labeled as (Zone A, Zone AH)among others.

The pictures included taken by residents neighboring the property in question were taken for 3

consecutive years from 2018-2019 and 2020. They show that there is a history of substantial flooding in the form of Ponding, on the North side , Center and South side bordering Dunlop Lane. This is 100% flooding events for 3 consecutive years.

These are added pictures taken by residents of Michaela Circle Clarksville, These photos are visual evidence that the outdated 2008 FEMA designation of this property as zone x, " minimal cl photos document the annual flooding that can occur on this property that is being requested to rezoned to M2. Even though we know that the outdated FEMA assessment is flawed, we are no