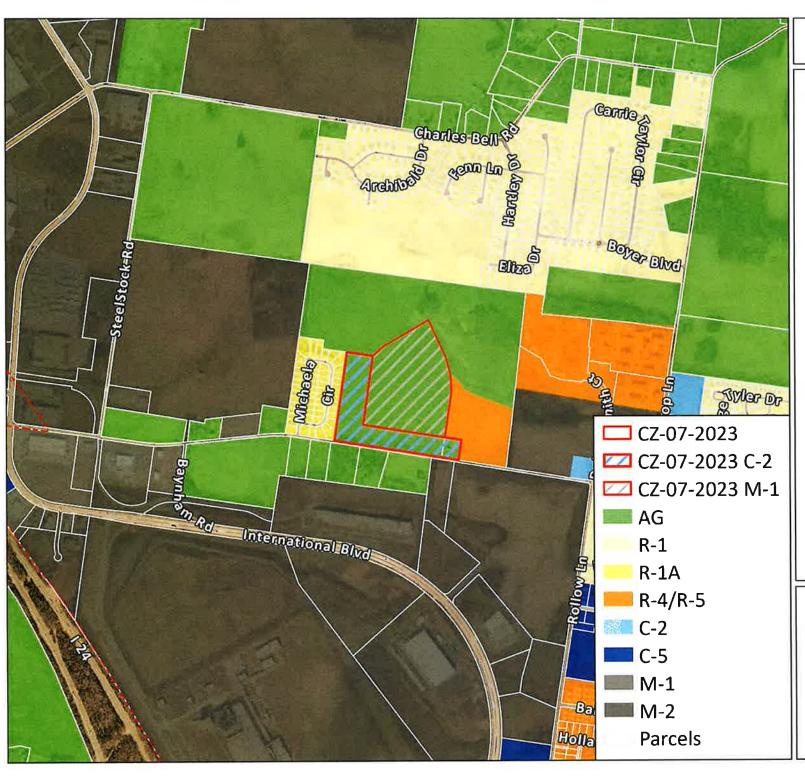

DESCRIPTION OF PROPERTY: An tract of land with rolling hills currently being row cropped and an area encumbered

by a drainage basin/flood area.

APPLICANT'S STATEMENT Properties are currently in the land use plan for industrial and commercial. Properties have M-2 FOR PROPOSED USE: zoning on all 4 sides with the new LG Chem plant less than 2, 500 ft away and Hankook-Atlas BX 750 feet away. After the feedback from the area we are changing from a all M-2 zoning request to a much smaller and better suited C-2 buffer around the neighborhood and M-1 for remainder.

**GROWTH PLAN AREA:** RA **PLANNING AREA:** Rossview

PREVIOUS ZONING HISTORY: CZ-12-2018

CZ-11-2018

## **APPLICABLE LAND USE PLAN**

Rossview Road Planning Area - One of the most diversified areas of the county in terms of land use. It has the best remaining agricultural land. One of the fastest growing sectors of Montgomery County, Factors affecting growth all average to above average. The Industrial Park is also located in this planning area.