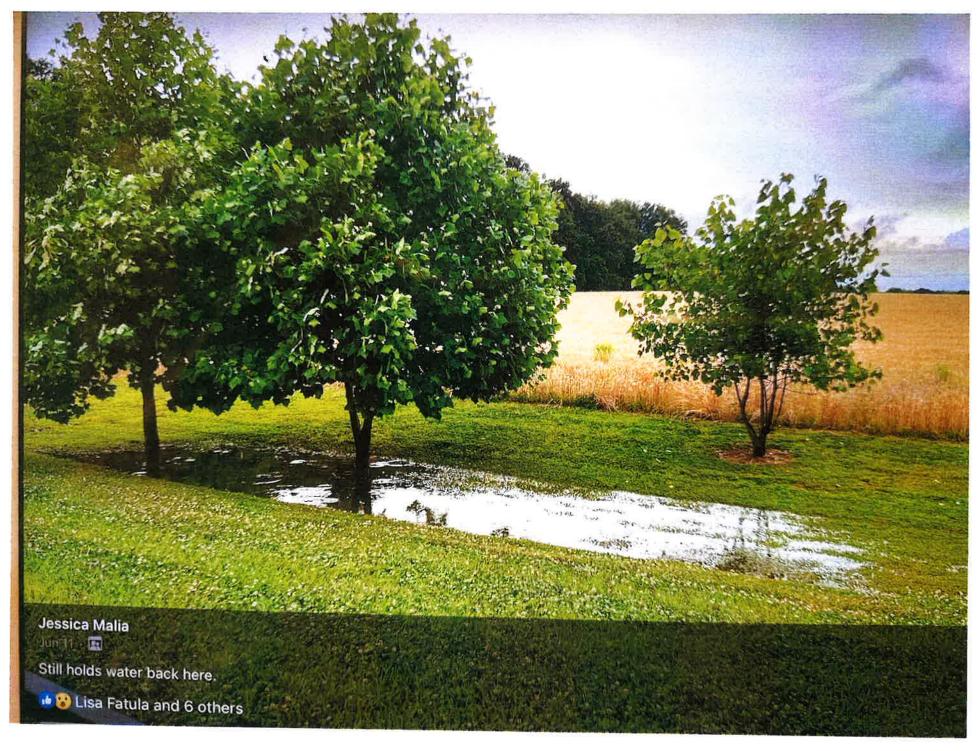

These are added pictures taken by residents of Michaela Circle Clarksville, These photos are visual evidence that the outdated 2008 FEMA designation of this property as zone x, " minimal cl photos document the annual flooding that can occur on this property that is being requested to rezoned to M2. Even though we know that the outdated FEMA assessment is flawed, we are no

We are asking that you take into account the evidence through these photos as evidence that this property does meet FEMA's criteria for "AH 100 year floodplain" designation when making The owner will undoubtably promise that he can build such a system that can effectively drain and contain such vast quantities of surface water. However as we have documented visual pro contained, Mr. Stanley may only have a promise but no studies of factual figures of how much actual water there is to drain and contain,

Subject: Case cz-7-2023

The parcel in question, is designated by FEMA as zone x, minimal flooding. However these pictures were taken on that property, on and about 3-30-2020 by Clarksville PoliceOfficer Lisa Fatula and are visual proof that flooding does occur on that property.