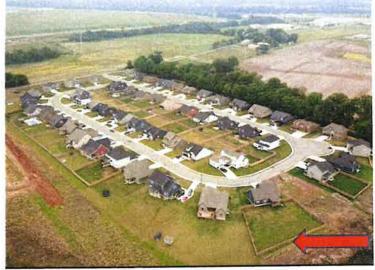

First, the reason for request continues to reference "properties have M-2 zoning on all 4 sides...". This is a false assumption. In fact, the remainder of the reason suggests the C-2 buffer around the neighborhood is for an adjacent, non-M-2 property. The only access point to this property because there are residential properties to the N, W, and S. To the E is Dunlop Lane, on the other side of which is an industrial property – which has an access point from International Blvd. This location has residential zoning surrounding it. To place an industry in the middle would lessen the appeal of the surrounding properties. While this may not impact assessed property values, it will impact market prices, potentially costing residents significantly in the long-term.

I believe a more suitable option for this property, if it MUST be rezoned from AG, would be residential for single-family houses. I believe several residents from Beech Grove would be interested in extending their lots into this property should such an opportunity become available. I personally would love this to remain AG as my property backs into the property inquestion. Deer, turkeys, hawks, falcons, rabbits, coyotes, and other wildlife enjoy roaming through this area, especially as their roaming locations are steadily declining. It provides a peaceful home setting. An industry would add noise, light, and smell pollution to this natural area. Even with a buffer, which I admittedly don't understand how a buffer would function or what it would look like, there would be less enjoyment from living in Beech Grove or Hartley Hills than exists today.