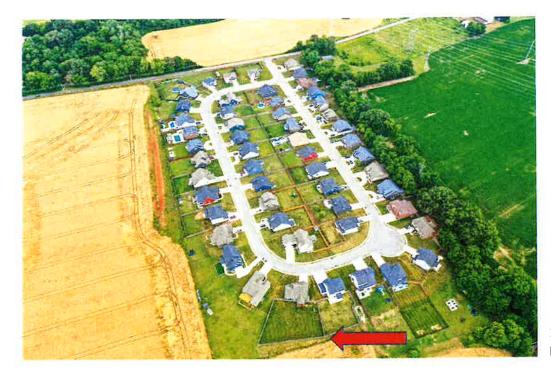

First, the reason for request continues to reference "properties have M-2 zoning on all 4 sides...". This is a false assumption. In fact, the remainder of the reason suggests the C-2 buffer around the neighborhood is for an adjacent, non-M-2 property. The only access point to this property because there are residential properties to the N, W, and S. To the E is Dunlop Lane, on the other side of which is an industrial property – which has an access point from International Blvd. This location has residential zoning surrounding it. To place an industry in the middle would lessen the appeal of the surrounding properties. While this may not impact assessed property values, it will impact market prices, potentially costing residents significantly in the long-term.

I believe a more suitable option for this property, if it MUST be rezoned from AG, would be residential for single-family houses. I believe several residents from Beech Grove would be interested in extending their lots into this property should such an opportunity become available. I personally would love this to remain AG as my property backs into the property inquestion. Deer, turkeys, hawks, falcons, rabbits, coyotes, and other wildlife enjoy roaming through this area, especially as their roaming locations are steadily declining. It provides a peaceful home setting. An industry would add noise, light, and smell pollution to this natural area. Even with a buffer, which I admittedly don't understand how a buffer would function or what it would look like, there would be less enjoyment from living in Beech Grove or Hartley Hills than exists today.