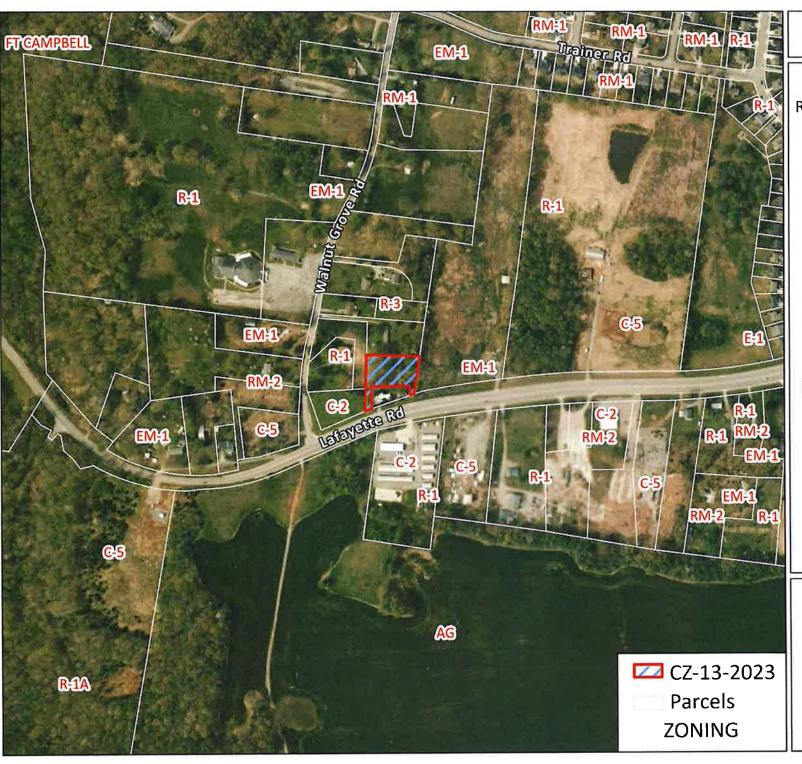

\*\*\*\*\*\*\*\*\*\*\*\*\*\*\*\*\*\*\*\*\*\*\*\*\*\*\*\*\*\*\*\*\*\*\*\*\*\*

CASE NUMBER: CZ-13-2023

Applicant: Reda Home Builders Inc.

Location: A parcel fronting on the north frontage of Lafayette Rd., 305 +/- feet east of the Lafayette Rd.

& Walnut Grove Rd. intersection.

Request: R-3 Three Family Residential District to

C-2 General Commercial District

County Commission District: 11

STAFF RECOMMENDATION: DISAPPROVAL

PLANNING COMMISSION RECOMMENDATION: DISAPPROVAL