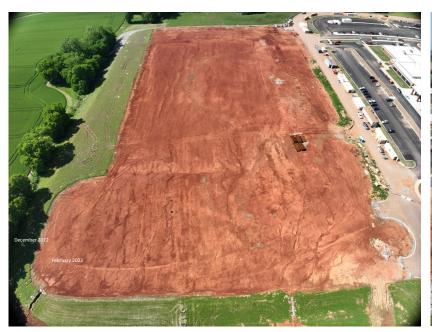

DESCRIPTION OF PROPERTY: An tract of land with rolling hills currently being row cropped and an area encumbered

by a drainage basin/flood area.

APPLICANT'S STATEMENT Properties are currently in the land use plan for industrial and commercial. Properties have M-2 FOR PROPOSED USE: zoning on all 4 sides with the new LG Chem plant less than 2, 500 ft away and Hankook-Atlas BX 750 feet away. After the feedback from the area we are changing from a all M-2 zoning request to a much smaller and better suited C-2 buffer around the neighborhood and M-1 for remainder.

## **APPLICABLE LAND USE PLAN**

Rossview Road Planning Area - One of the most diversified areas of the county in terms of land use. It has the best remaining agricultural land. One of the fastest growing sectors of Montgomery County, Factors affecting growth all average to above average. The Industrial Park is also located in this planning area.

## STAFF RECOMMENDATION: APPROVAL

- 1. The proposed zoning request is consistent with the adopted Land Use Plan.
- 2. The adopted Land Use Opinion Map identifies this area as future Industrial zoning.
- 3. The single family residential development to the west of this site is not consistent with the adopted Land Use Opinion Map, as it is located in an area identified for industrial development. This request has presented an area of C-2 General Commercial along the frontage & western border, then transitions to M-1 Light Industrial.
- 4. This tract has areas that are encumbered by a drainage basin/flood area. A recent injection well installation appears to have improved drainage conditions for the property.
- The areas included in the zone change request do not appear to be within the drainage basin. Full drainage plan review will be required at the development stage for the property.