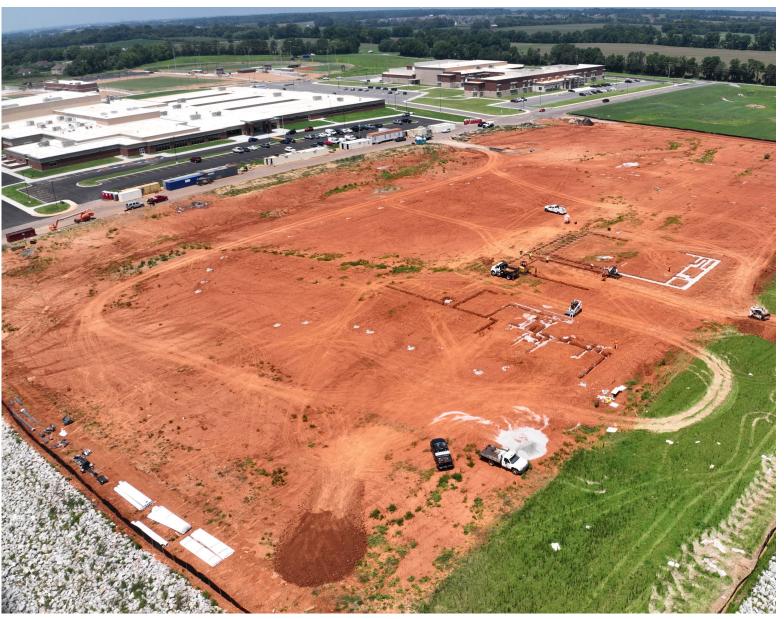

DESCRIPTION OF PROPERTY: An tract of land with rolling hills currently being row cropped and an area encumbered

by a drainage basin/flood area.

APPLICANT'S STATEMENT Properties are currently in the land use plan for industrial and commercial. Properties have M-2 FOR PROPOSED USE: zoning on all 4 sides with the new LG Chem plant less than 2, 500 ft away and Hankook-Atlas BX 750 feet away. After the feedback from the area we are changing from a all M-2 zoning request to a much smaller and better suited C-2 buffer around the neighborhood and M-1 for remainder.

## **APPLICABLE LAND USE PLAN**

Rossview Road Planning Area - One of the most diversified areas of the county in terms of land use. It has the best remaining agricultural land. One of the fastest growing sectors of Montgomery County, Factors affecting growth all average to above average. The Industrial Park is also located in this planning area.

## STAFF RECOMMENDATION: APPROVAL

- 1. The proposed zoning request is consistent with the adopted Land Use Plan.
- 2. The adopted Land Use Opinion Map identifies this area as future Industrial zoning.
- 3. The single family residential development to the west of this site is not consistent with the adopted Land Use Opinion Map, as it is located in an area identified for industrial development. This request has presented an area of C-2 General Commercial along the frontage & western border, then transitions to M-1 Light Industrial.
- 4. This tract has areas that are encumbered by a drainage basin/flood area. A recent injection well installation appears to have improved drainage conditions for the property.
- The areas included in the zone change request do not appear to be within the drainage basin. Full drainage plan review will be required at the development stage for the property.