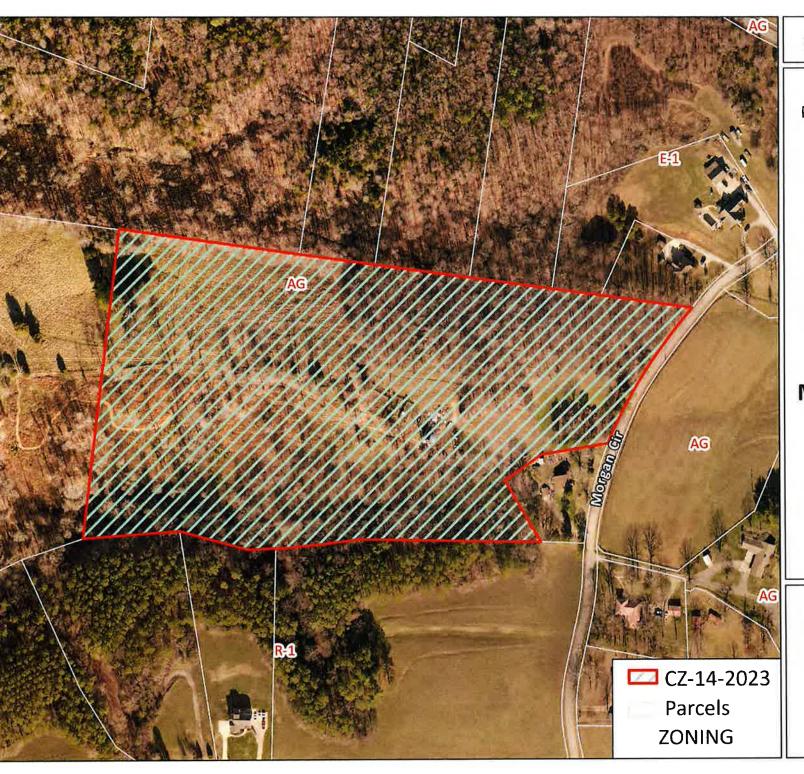

CASE NUMBER: CZ-14-2023
Applicant: Danny Yarbrough
Agent: Grayson Smith

Location: A tract of land fronting on the west frontage of Morgan Cir., 1,080+/- feet south of the Morgan

Cir. & Attaway Rd. intersection.

Request: AG Agricultural District to

E-1 Single-Family Estate District

County Commission District: 6

STAFF RECOMMENDATION: APPROVAL

PLANNING COMMISSION RECOMMENDATION: APPROVAL

\*\*\*\*\*\*\*\*\*\*\*\*\*\*\*\*\*\*\*\*\*\*\*\*\*\*\*\*\*\*\*\*\*\*\*\*