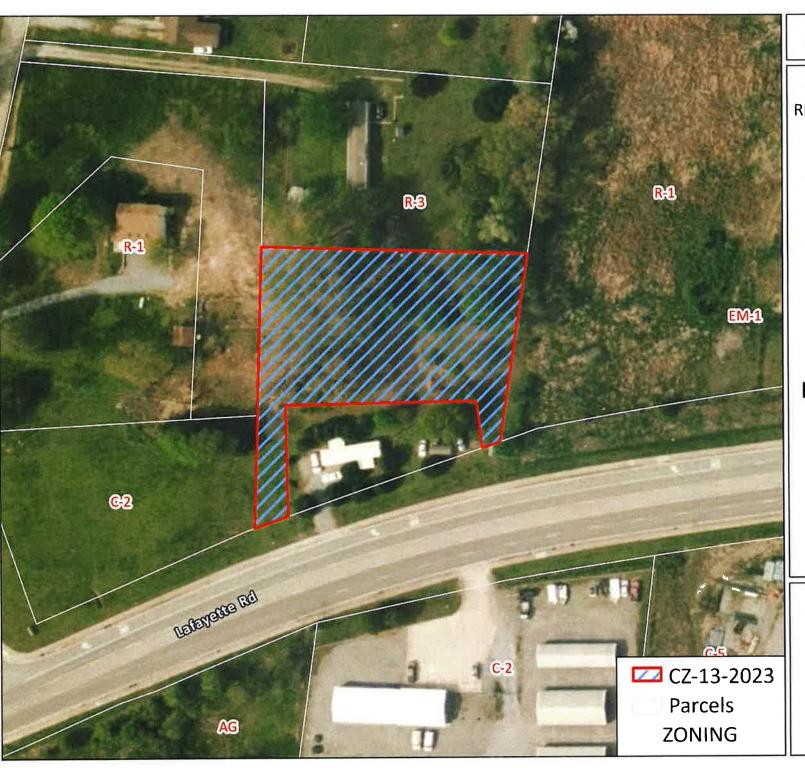

\*\*\*\*\*\*\*\*\*\*\*\*\*\*\*\*\*\*\*\*\*\*\*\*\*\*\*\*\*\*\*\*\*\*\*\*\*\*

CASE NUMBER: CZ-13-2023

Applicant: Reda Home Builders Inc.

Location: A parcel fronting on the north frontage of Lafayette Rd., 305 +/- feet east of the Lafayette Rd.

& Walnut Grove Rd. intersection.

Request: R-3 Three Family Residential District to

C-2 General Commercial District

County Commission District: 11

STAFF RECOMMENDATION: DISAPPROVAL

PLANNING COMMISSION RECOMMENDATION: DISAPPROVAL