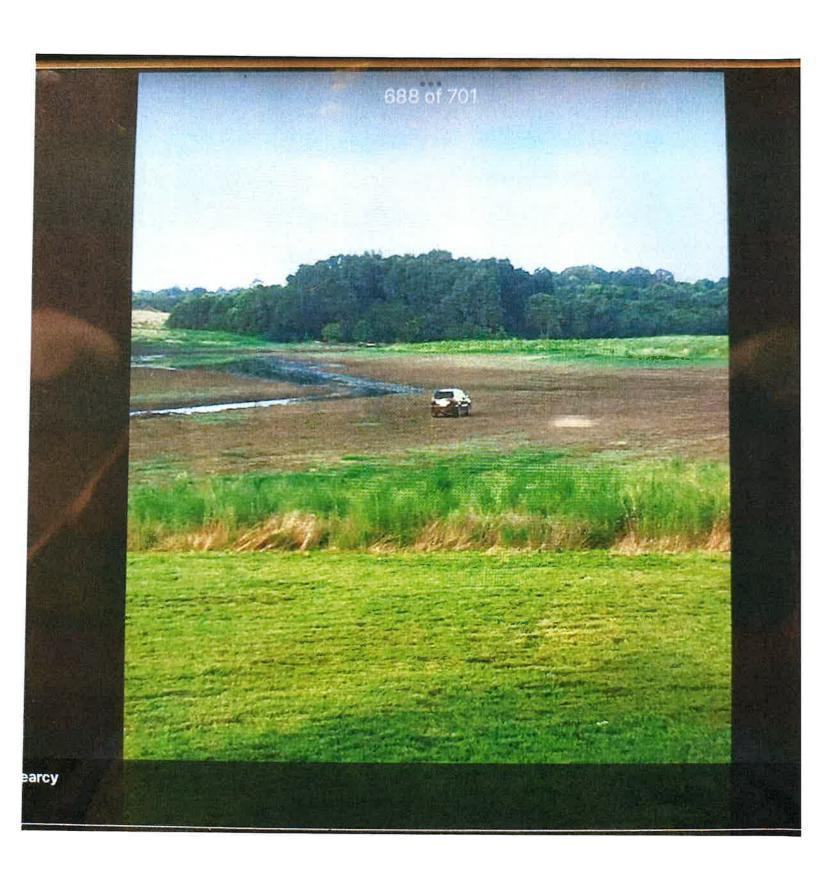

Begin forwarded message:

From: Mary Dumbovich <mdumbovich@icloud.com> Date: August 9, 2023 at 12:30:10 AM CDT To: rpc@cityofclarksville.com

Subject: Case Cz 7-2023, incorrect floodzone

I am Robert Dumbovich, living at 1096 Michaela Circle Clarksville Tn 37043, I am writing in regards to Case -7-2023, Rezoning from R2 to M2. My intent is to convey that through FEMA,GOV and the pictures included taken by residents of Michaela Circle over 3 consecutive years, that the property in question is incorrectly designated as Floodzone x marginal flooding, instead of Floodzone AH 100 year floodplain.

Due to consistent flooding on this property in the form of "Ponds", by FEMA's standards, this should be designated as AH 100 year floodplain.

As noted by FEMA, PONDING HAZARD is described as," a flood hazard that occurs in flat areas where there are depressions in the ground that collect "ponds" of water. The ponding is represented by the (zone designation AH), on the FLOOD INSURANCE RATE MAP(FIRM). The pictures included show a history of substantial flooding in the form of Ponding on this property for at least 3 consecutive years.

consecutive years from 2018-2019 and 2020. They show that there is a history of substantial flooding in the form of Ponding, on the North side , Center and South side bordering Dunlop Lane. This is 100% flooding events for 3 consecutive years.

These are added pictures taken by residents of Michaela Circle Clarksville, These photos are visual evidence that the outdated 2008 FEMA designation of this property as zone x, " minimal cl photos document the annual flooding that can occur on this property that is being requested to rezoned to M2. Even though we know that the outdated FEMA assessment is flawed, we are no