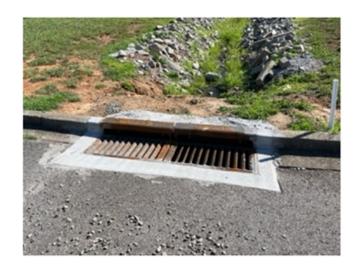

DESCRIPTION OF PROPERTY: An tract of land with rolling hills currently being row cropped and an area encumbered

by a drainage basin/flood area.

APPLICANT'S STATEMENT Properties are currently in the land use plan for industrial and commercial. Properties have M-2 FOR PROPOSED USE: zoning on all 4 sides with the new LG Chem plant less than 2, 500 ft away and Hankook-Atlas BX 750 feet away. After the feedback from the area we are changing from a all M-2 zoning request to a much smaller and better suited C-2 buffer around the neighborhood and M-1 for remainder.

**DRAINAGE COMMENTS:** 