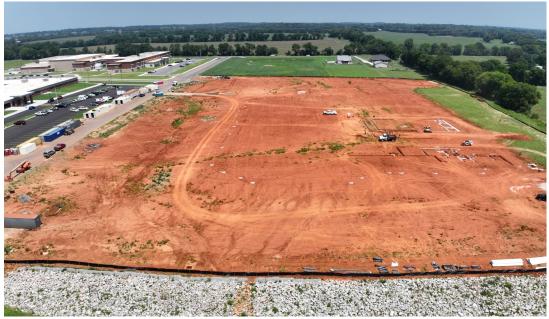

DESCRIPTION OF PROPERTY: An tract of land with rolling hills currently being row cropped and an area encumbered

by a drainage basin/flood area.

APPLICANT'S STATEMENT Properties are currently in the land use plan for industrial and commercial. Properties have M-2 FOR PROPOSED USE: zoning on all 4 sides with the new LG Chem plant less than 2, 500 ft away and Hankook-Atlas BX 750 feet away. After the feedback from the area we are changing from a all M-2 zoning request to a much smaller and better suited C-2 buffer around the neighborhood and M-1 for remainder.

## **APPLICABLE LAND USE PLAN**

Rossview Road Planning Area - One of the most diversified areas of the county in terms of land use. It has the best remaining agricultural land. One of the fastest growing sectors of Montgomery County, Factors affecting growth all average to above average. The Industrial Park is also located in this planning area.

## STAFF RECOMMENDATION: APPROVAL

- 1. The proposed zoning request is consistent with the adopted Land Use Plan.
- 2. The adopted Land Use Opinion Map identifies this area as future Industrial zoning.
- 3. The single family residential development to the west of this site is not consistent with the adopted Land Use Opinion Map, as it is located in an area identified for industrial development. This request has presented an area of C-2 General Commercial along the frontage & western border, then transitions to M-1 Light Industrial.
- 4. This tract has areas that are encumbered by a drainage basin/flood area. A recent injection well installation appears to have improved drainage conditions for the property.
- The areas included in the zone change request do not appear to be within the drainage basin. Full drainage plan review will be required at the development stage for the property.