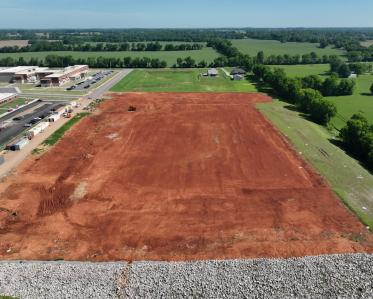

DESCRIPTION OF PROPERTY: An tract of land with rolling hills currently being row cropped and an area encumbered

by a drainage basin/flood area.

APPLICANT'S STATEMENT Properties are currently in the land use plan for industrial and commercial. Properties have M-2 FOR PROPOSED USE: zoning on all 4 sides with the new LG Chem plant less than 2, 500 ft away and Hankook-Atlas BX 750 feet away. After the feedback from the area we are changing from a all M-2 zoning request to a much smaller and better suited C-2 buffer around the neighborhood and M-1 for remainder.

## **APPLICABLE LAND USE PLAN**

Rossview Road Planning Area - One of the most diversified areas of the county in terms of land use. It has the best remaining agricultural land. One of the fastest growing sectors of Montgomery County, Factors affecting growth all average to above average. The Industrial Park is also located in this planning area.

## STAFF RECOMMENDATION: APPROVAL

- 1. The proposed zoning request is consistent with the adopted Land Use Plan.
- 2. The adopted Land Use Opinion Map identifies this area as future Industrial zoning.
- 3. The single family residential development to the west of this site is not consistent with the adopted Land Use Opinion Map, as it is located in an area identified for industrial development. This request has presented an area of C-2 General Commercial along the frontage & western border, then transitions to M-1 Light Industrial.
- 4. This tract has areas that are encumbered by a drainage basin/flood area. A recent injection well installation appears to have improved drainage conditions for the property.
- The areas included in the zone change request do not appear to be within the drainage basin. Full drainage plan review will be required at the development stage for the property.