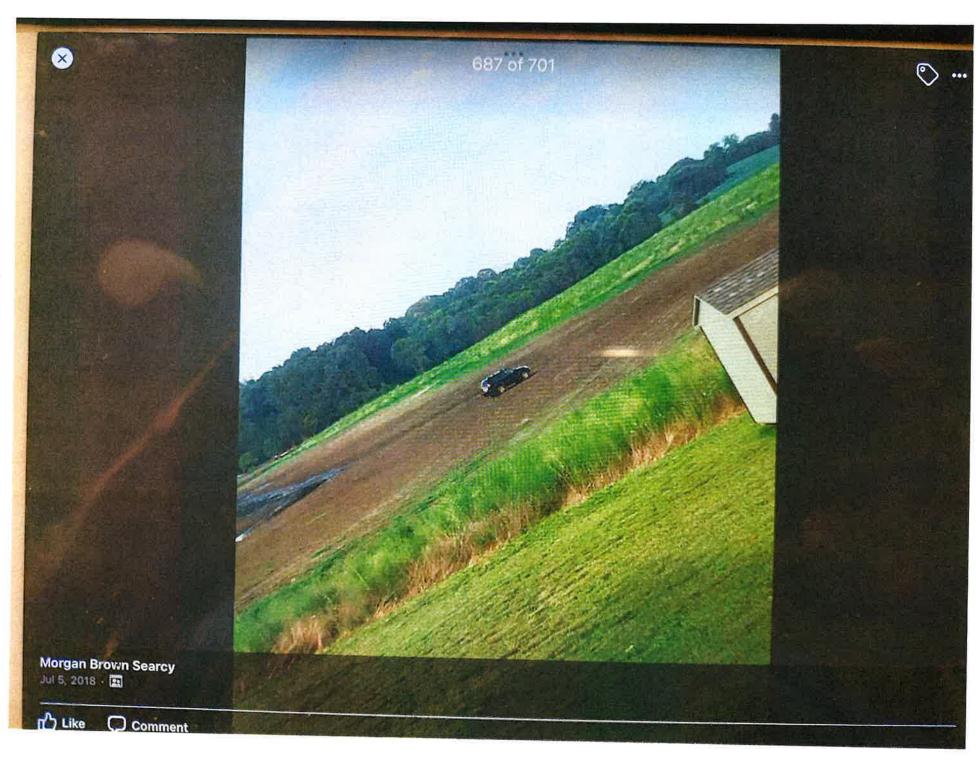

Begin forwarded message:

From: Mary Dumbovich <mdumbovich@icloud.com> Date: August 9, 2023 at 12:30:10 AM CDT To: rpc@cityofclarksville.com

Subject: Case Cz 7-2023, incorrect floodzone

I am Robert Dumbovich, living at 1096 Michaela Circle Clarksville Tn 37043, I am writing in regards to Case -7-2023, Rezoning from R2 to M2. My intent is to convey that through FEMA,GOV and the pictures included taken by residents of Michaela Circle over 3 consecutive years, that the property in question is incorrectly designated as Floodzone x marginal flooding, instead of Floodzone AH 100 year floodplain.

Due to consistent flooding on this property in the form of "Ponds", by FEMA's standards, this should be designated as AH 100 year floodplain.

As noted by FEMA, PONDING HAZARD is described as," a flood hazard that occurs in flat areas where there are depressions in the ground that collect "ponds" of water. The ponding is represented by the (zone designation AH), on the FLOOD INSURANCE RATE MAP(FIRM). The pictures included show a history of substantial flooding in the form of Ponding on this property for at least 3 consecutive years.

consecutive years from 2018-2019 and 2020. They show that there is a history of substantial flooding in the form of Ponding, on the North side , Center and South side bordering Dunlop Lane. This is 100% flooding events for 3 consecutive years.

These are added pictures taken by residents of Michaela Circle Clarksville, These photos are visual evidence that the outdated 2008 FEMA designation of this property as zone x, " minimal cl photos document the annual flooding that can occur on this property that is being requested to rezoned to M2. Even though we know that the outdated FEMA assessment is flawed, we are no