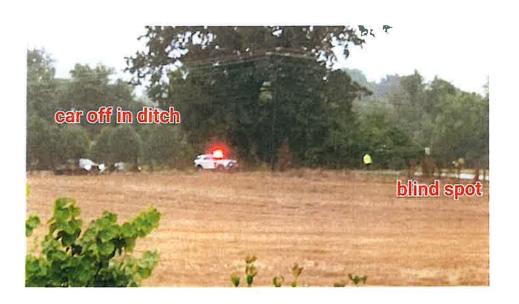

#### Proof of danger on blind spot Dunlop Lane for case CZ-7-2023

Wed, Jul 19, 2023 at 10:08 AM

lisa ives <mrives@gmail.com>
To: John Spainhoward <john.spainhoward@cityofclarksville.com>, rpc@cityofclarksville.com
Cc: Billy Frye <district19@mcgtn.net>

Good morning. I was able to take advantage of an accident at the blind spot on Dunlop Lane. Today, July 19, 2023, it is a stormy morning. The accident occurred in the 9AM hour. It took nearly an hour for a tow truck that of course backed traffic up from each direction. Both directions lead to intersections. One a short distance to a four way stop sign, the other a traffic light. Ea h way with inconvenience to notice in a timely manner if maintaining speed limit. Add the few who think attempting a 3 point turn on the narrow country road to reverse their direction.

Accidents occur often enough right here, mostly late at night. I was almost hit head in the afternoon the day I noticed the Rezoning Notice while recovering my vehicle, for CZ-7-2023.

Thank you for your attention.

Lisa Ives 1088 Michaela Circle

Attached video, proof of accident and blind spot

#### 3 attachments

20230719\_093719.jpg 323K

received\_1055346568785963.jpeg 986K

20230719\_094402.mp4 21503K