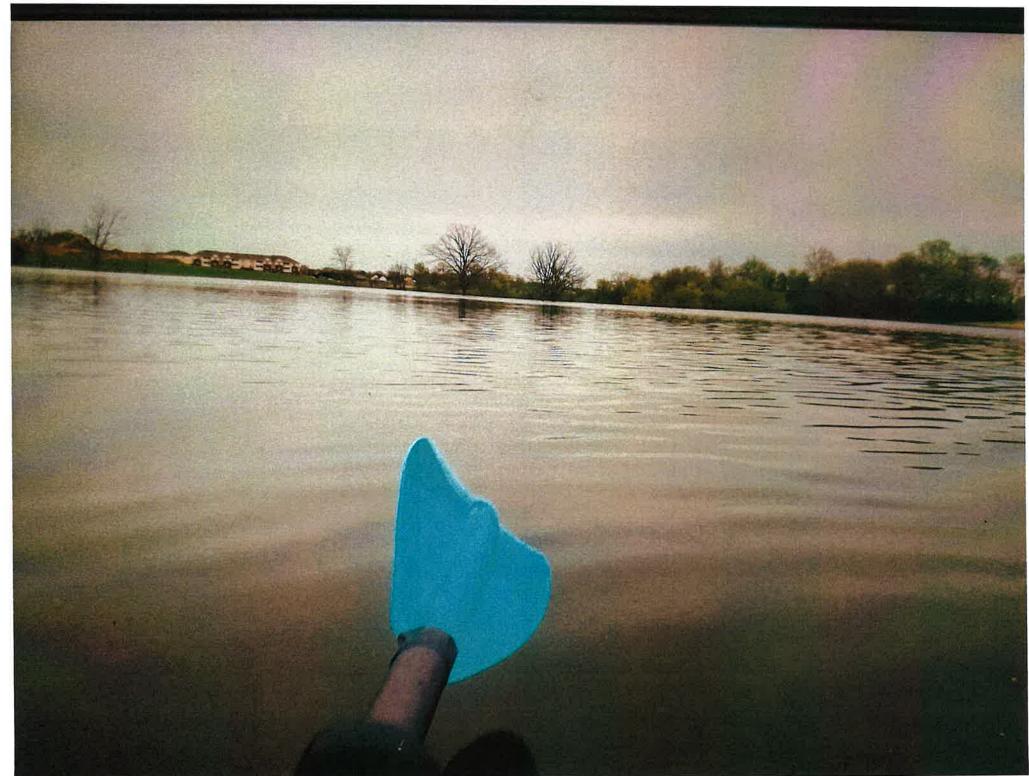

Subject: Case cz-7-2023

The parcel in question, is designated by FEMA as zone x, minimal flooding. However these pictures were taken on that property, on and about 3-30-2020 by Clarksville PoliceOfficer Lisa Fatula and are visual proof that flooding does occur on that property.

The on water survey by kayak by Officer Fatula and the ariel views by a resident are more accurate methods of assessing the flooding that occurs on that property than the method FEMA used in 2008. With that said, even though there is no current FEMA flood survey of the property, these pictures meet the letter of what FEMA consider 100 year floodplain zone ,AH, and should be taken into consideration when deciding zone change to M2.

There is definite ponding, the trees indicate that they are covered by at least a minimum 1 foot of water, and by Officer Fatula taking the pictures of trees at different areas shows the depth of flood water at selected intervals in the zone.