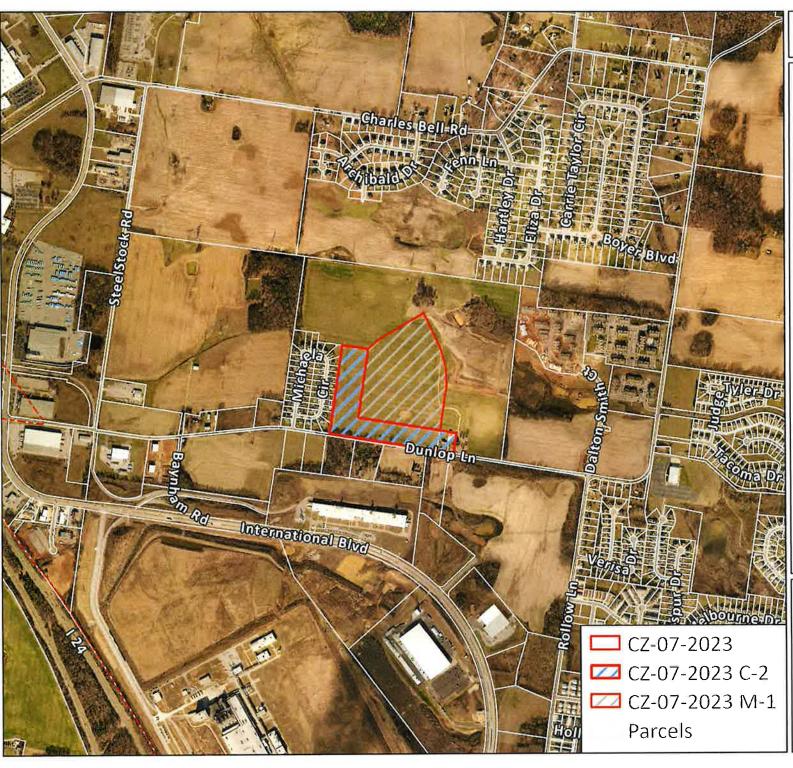

#### **COUNTY ZONING ACTIONS**

The following case(s) will be considered for final action at the formal session of the Board of County Commissioners meeting on: **Monday, September 11, 2023**. The public hearing will be held on: **Tuesday, September 5, 2023**.

CASE NUMBER: CZ-7-2023

Applicant: Benjamin Stanley Darrel & Carol Smith

Agent: Benjamin Stanley

Location: Property fronting on the north frontage of Dunlop Lane, 2,800 +/- feet west of the Dunlop Ln.

& Rollow Ln. intersection

Request: AG Agricultural District

to

C-2 General Commercial District / M-1 Light Industrial District

County Commission District: 19

STAFF RECOMMENDATION: APPROVAL

PLANNING COMMISSION RECOMMENDATION: APPROVAL

**EXTENSION OF ZONING** 

**CLASSIFICATION:** YES

**PROPERTY LOCATION:** Property fronting on the north frontage of Dunlop Lane, 2,800 +/- feet west of the Dunlop

Ln. & Rollow Ln. intersection

**CITY COUNCIL WARD: COUNTY COMMISSION DISTRICT: 19 CIVIL DISTRICT: 6** 