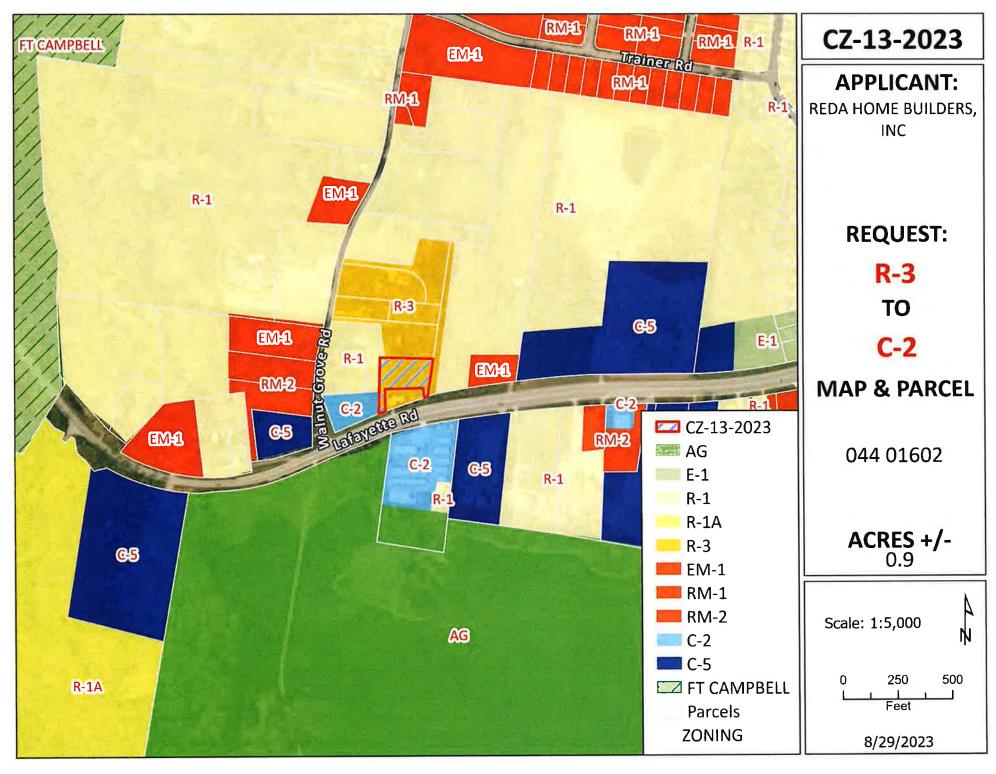

\*\*\*\*\*\*\*\*\*\*\*\*\*\*\*\*\*\*\*\*\*\*\*\*\*\*\*\*\*\*\*\*\*\*\*\*\*\*

CASE NUMBER: CZ-13-2023

Applicant: Reda Home Builders Inc.

Location: A parcel fronting on the north frontage of Lafayette Rd., 305 +/- feet east of the Lafayette Rd.

& Walnut Grove Rd. intersection.

Request: R-3 Three Family Residential District to

C-2 General Commercial District

County Commission District: 11

STAFF RECOMMENDATION: DISAPPROVAL

PLANNING COMMISSION RECOMMENDATION: DISAPPROVAL