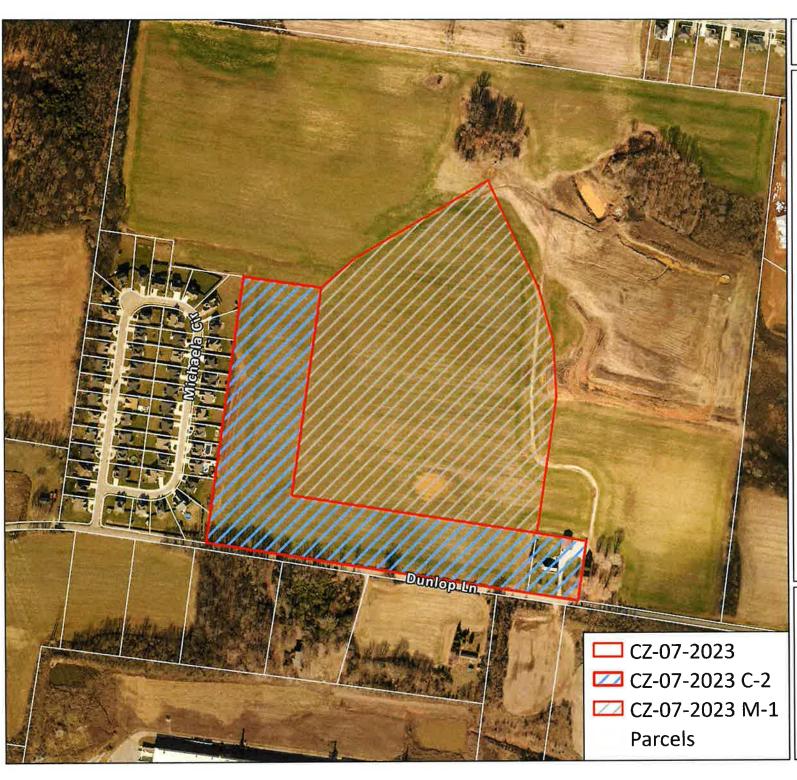

#### C-2:

Beginning at the southwest corner of said Stanley property, said point being in the northern right-of-way of Dunlop Lane, and being the southeast corner of Beech Grove Subdivision, Plat Book H Page 188; Thence with the eastern line of Beech Grove subdivision, North 8 degrees 16 minutes 53 seconds East 1225.28 feet to the beginning of a rezoning line for a proposed rezoning; Thence with the rezoning line, the following calls: South 81 degrees 43 minutes 04 seconds East 356.67 feet to a point; South 8 degrees 16 minutes 53 seconds West 956.59 feet to a point; Thence continuing with the rezoning line South 80 degrees 52 minutes 40 seconds East 1116.74 feet to the northwest corner of Darrel Smith, Volume 1571 Page 1269; Thence with the western line of Smith, South 9 degrees 32 minutes 20 seconds West 277.74 feet to a point in the northern right-of-way of Dunlop Lane; Thence with the northern right-of-way of Dunlop Lane, North 80 degrees 43 minutes 39 seconds West 1467.37 feet to the point of beginning, containing 17.12 acres, more or less.

#### M-1:

Commencing at the southwest corner of said Stanley property, said point being in the northern right-of-way of Dunlop Lane, and being the southeast corner of Beech Grove Subdivision, Plat Book H Page 188; Thence with the eastern line of Beech Grove subdivision, North 8 degrees 16 minutes 53 seconds East 1225.28 feet a point; Thence South 81 degrees 43 minutes 04 seconds East 356.67 feet to the true point of beginning; Thence with a proposed zoning line the following calls:

Thence continuing with the rezoning line, North 8 degrees 16 minutes 53 seconds West 956.59 feet to the point of beginning, containing 32.19 acres, more or less.