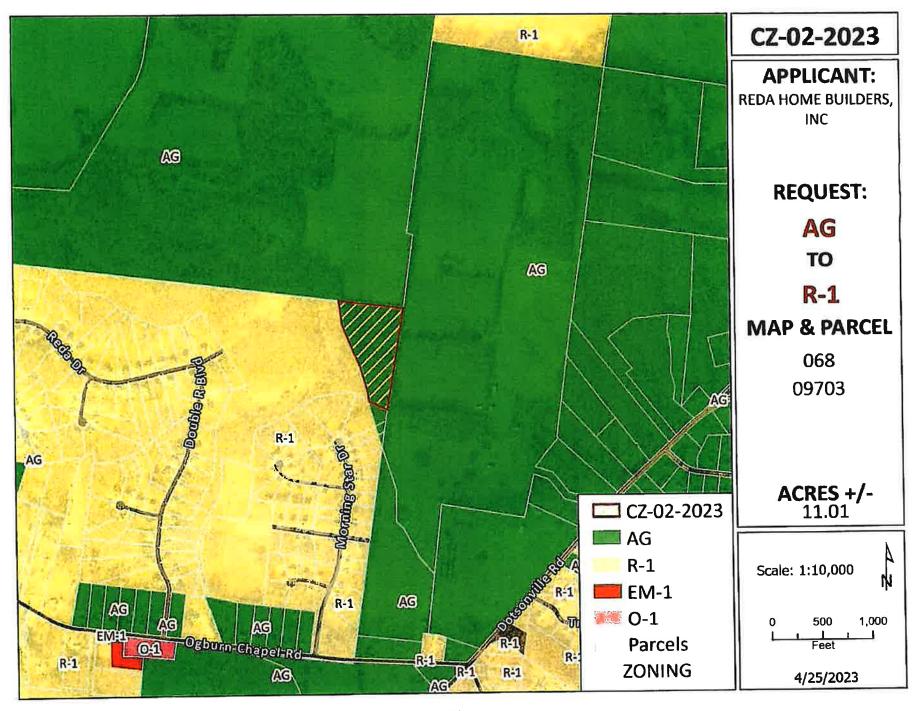

\*\*\*\*\*\*\*\*\*\*\*\*\*\*\*\*\*\*\*\*\*\*\*\*\*\*\*\*\*\*\*\*\*\*\*\*\*\*

CASE NUMBER: CZ-13-2023

Applicant: Reda Home Builders Inc.

Location: A parcel fronting on the north frontage of Lafayette Rd., 305 +/- feet east of the Lafayette Rd.

& Walnut Grove Rd. intersection.

Request: R-3 Three Family Residential District to

C-2 General Commercial District

County Commission District: 11

STAFF RECOMMENDATION: DISAPPROVAL

PLANNING COMMISSION RECOMMENDATION: DISAPPROVAL