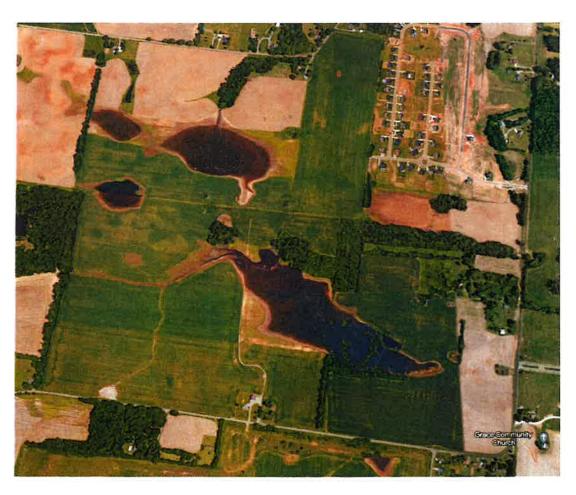

FEMA's designation was done in the year 2008. These pictures along with others that I will provide ,which will include Ariel views of the area of the property affected by flooding and other ground views of the flooding on different years, are current proof of annual flooding that fit the description of 100 year Floodplain AH.

The on water survey by kayak by Officer Fatula and the ariel views by a resident are more accurate methods of assessing the flooding that occurs on that property than the method FEMA used in 2008. With that said, even though there is no current FEMA flood survey of the property, these pictures meet the letter of what FEMA consider 100 year floodplain zone ,AH, and should be taken into consideration when deciding zone change to M2.