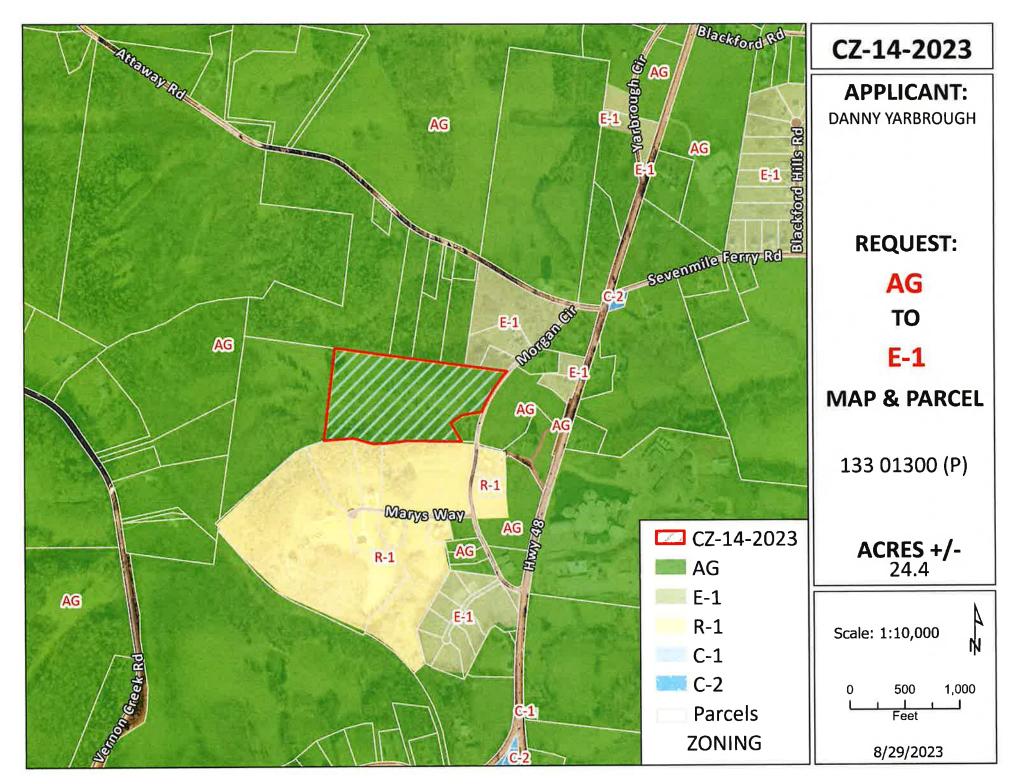

CASE NUMBER: CZ-14-2023
Applicant: Danny Yarbrough
Agent: Grayson Smith

Location: A tract of land fronting on the west frontage of Morgan Cir., 1,080+/- feet south of the Morgan

Cir. & Attaway Rd. intersection.

Request: AG Agricultural District to

E-1 Single-Family Estate District

County Commission District: 6

STAFF RECOMMENDATION: APPROVAL

PLANNING COMMISSION RECOMMENDATION: APPROVAL

\*\*\*\*\*\*\*\*\*\*\*\*\*\*\*\*\*\*\*\*\*\*\*\*\*\*\*\*\*\*\*\*\*\*\*\*