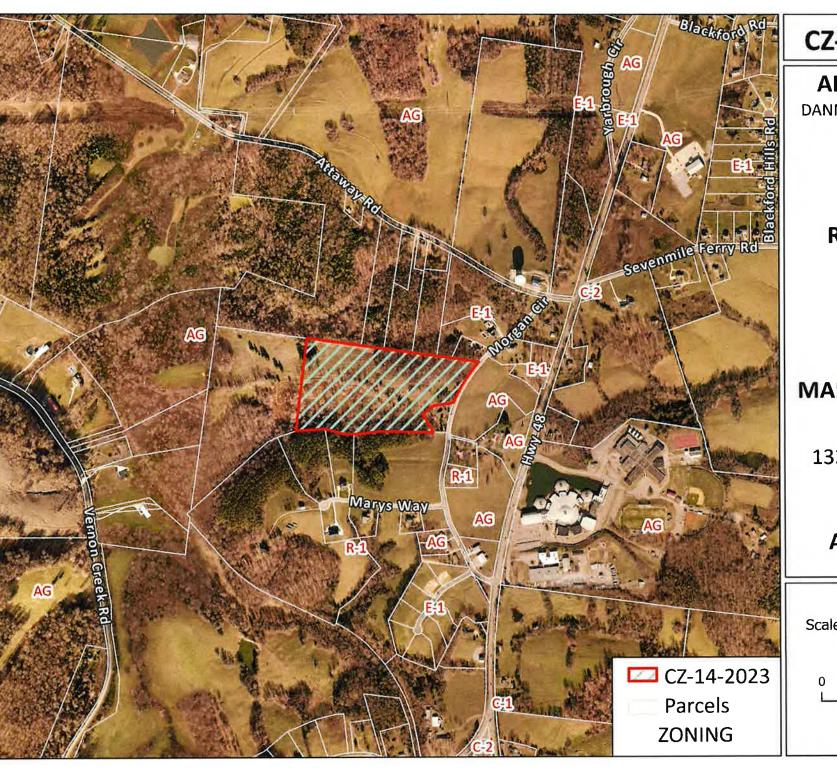

CASE NUMBER: CZ-14-2023
Applicant: Danny Yarbrough
Agent: Grayson Smith

Location: A tract of land fronting on the west frontage of Morgan Cir., 1,080+/- feet south of the Morgan

Cir. & Attaway Rd. intersection.

Request: AG Agricultural District to

E-1 Single-Family Estate District

County Commission District: 6

STAFF RECOMMENDATION: APPROVAL

PLANNING COMMISSION RECOMMENDATION: APPROVAL

\*\*\*\*\*\*\*\*\*\*\*\*\*\*\*\*\*\*\*\*\*\*\*\*\*\*\*\*\*\*\*\*\*\*\*\*