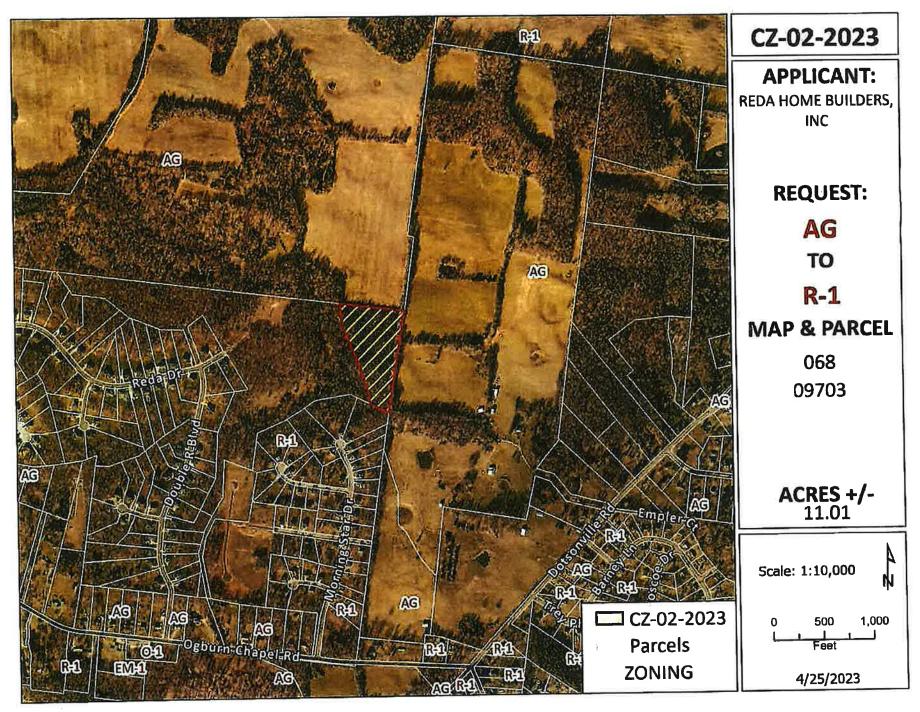

\*\*\*\*\*\*\*\*\*\*\*\*\*\*\*\*\*\*\*\*\*\*\*\*\*\*\*\*\*\*\*\*\*\*\*\*\*\*

CASE NUMBER: CZ-13-2023

Applicant: Reda Home Builders Inc.

Location: A parcel fronting on the north frontage of Lafayette Rd., 305 +/- feet east of the Lafayette Rd.

& Walnut Grove Rd. intersection.

Request: R-3 Three Family Residential District to

C-2 General Commercial District

County Commission District: 11

STAFF RECOMMENDATION: DISAPPROVAL

PLANNING COMMISSION RECOMMENDATION: DISAPPROVAL