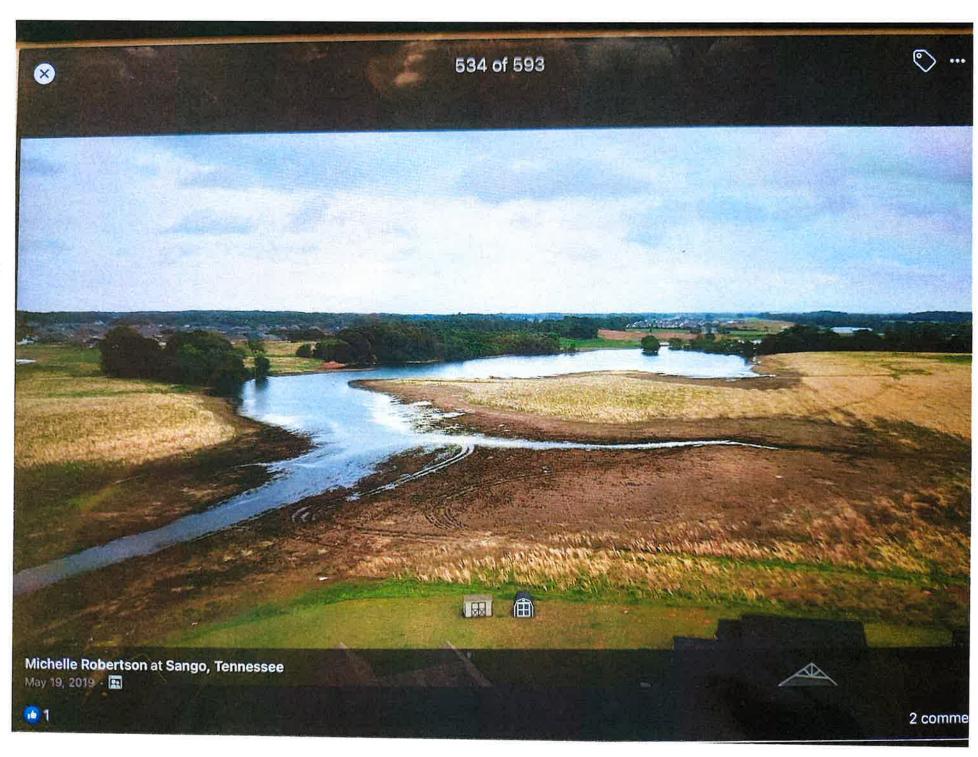

Begin forwarded message:

From: Mary Dumbovich <mdumbovich@icloud.com> Date: August 9, 2023 at 12:30:10 AM CDT To: rpc@cityofclarksville.com

Subject: Case Cz 7-2023, incorrect floodzone

I am Robert Dumbovich, living at 1096 Michaela Circle Clarksville Tn 37043, I am writing in regards to Case -7-2023, Rezoning from R2 to M2. My intent is to convey that through FEMA,GOV and the pictures included taken by residents of Michaela Circle over 3 consecutive years, that the property in question is incorrectly designated as Floodzone x marginal flooding, instead of Floodzone AH 100 year floodplain.

Due to consistent flooding on this property in the form of "Ponds", by FEMA's standards, this should be designated as AH 100 year floodplain.

As noted by FEMA, PONDING HAZARD is described as," a flood hazard that occurs in flat areas where there are depressions in the ground that collect "ponds" of water. The ponding is represented by the (zone designation AH), on the FLOOD INSURANCE RATE MAP(FIRM). The pictures included show a history of substantial flooding in the form of Ponding on this property for at least 3 consecutive years.

consecutive years from 2018-2019 and 2020. They show that there is a history of substantial flooding in the form of Ponding, on the North side , Center and South side bordering Dunlop Lane. This is 100% flooding events for 3 consecutive years.

These are added pictures taken by residents of Michaela Circle Clarksville, These photos are visual evidence that the outdated 2008 FEMA designation of this property as zone x, " minimal cl photos document the annual flooding that can occur on this property that is being requested to rezoned to M2. Even though we know that the outdated FEMA assessment is flawed, we are no