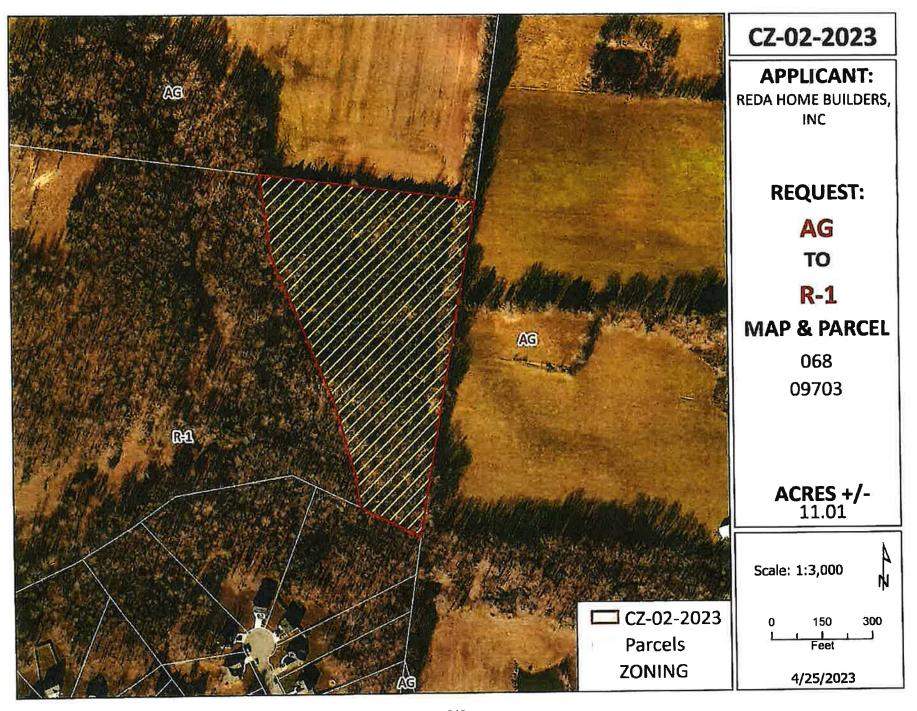

\*\*\*\*\*\*\*\*\*\*\*\*\*\*\*\*\*\*\*\*\*\*\*\*\*\*\*\*\*\*\*\*\*\*\*\*\*\*

CASE NUMBER: CZ-13-2023

Applicant: Reda Home Builders Inc.

Location: A parcel fronting on the north frontage of Lafayette Rd., 305 +/- feet east of the Lafayette Rd.

& Walnut Grove Rd. intersection.

Request: R-3 Three Family Residential District to

C-2 General Commercial District

County Commission District: 11

STAFF RECOMMENDATION: DISAPPROVAL

PLANNING COMMISSION RECOMMENDATION: DISAPPROVAL