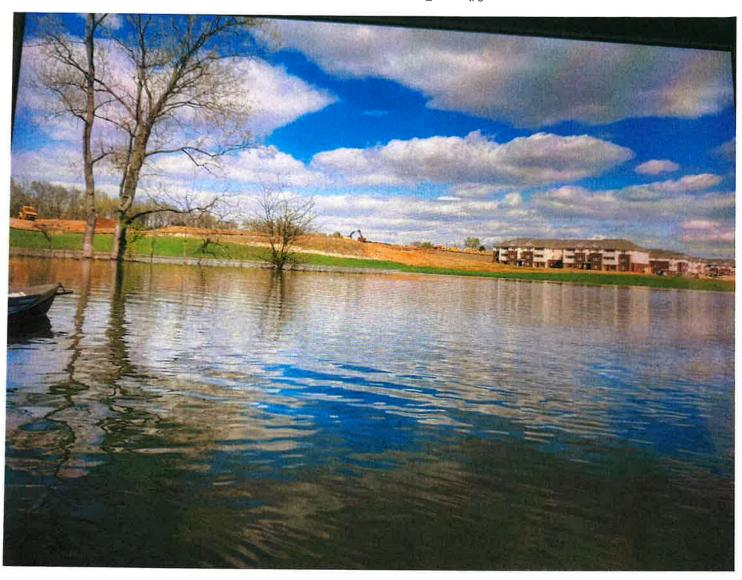

These are added pictures taken by residents of Michaela Circle Clarksville, These photos are visual evidence that the outdated 2008 FEMA designation of this property as zone x, " minimal cl photos document the annual flooding that can occur on this property that is being requested to rezoned to M2. Even though we know that the outdated FEMA assessment is flawed, we are no

We are asking that you take into account the evidence through these photos as evidence that this property does meet FEMA's criteria for "AH 100 year floodplain" designation when making The owner will undoubtably promise that he can build such a system that can effectively drain and contain such vast quantities of surface water. However as we have documented visual pro contained, Mr. Stanley may only have a promise but no studies of factual figures of how much actual water there is to drain and contain,

Subject: Case cz-7-2023

The parcel in question, is designated by FEMA as zone x, minimal flooding. However these pictures were taken on that property, on and about 3-30-2020 by Clarksville PoliceOfficer Lisa Fatula and are visual proof that flooding does occur on that property.

FEMA's designation was done in the year 2008. These pictures along with others that I will provide ,which will include Ariel views of the area of the property affected by flooding and other ground views of the flooding on different years, are current proof of annual flooding that fit the description of 100 year Floodplain AH.