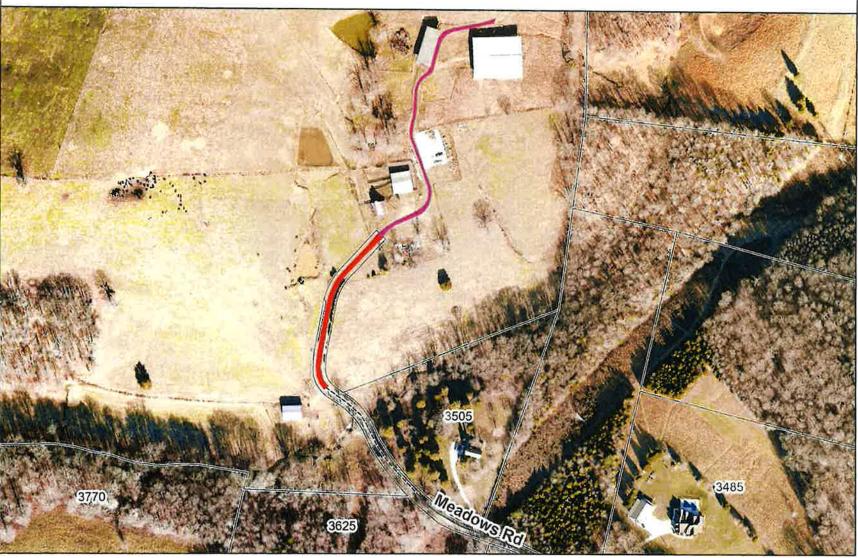

None received as of 4:30 P.M. on 10/23/2023 (A.L.)

A RESOLUTION APPROVING THE VACATION OF IMPROVED AND UNIMPROVED PORTIONS OF MEADOWS ROAD, NORTH OF HIGHWAY 13 AND WEST OF ERLENE ROAD;

WHEREAS, Application was made by The Montgomery County Highway Supervisor, Jeff Bryant, for vacation of improved and unimproved portions of Meadows Road, being north of Highway 13 and west of Erlene Road, one portion being approximately 40 +/- feet wide and 594 +/- feet long; containing approximately 23,760 +/- sq. ft.; another undeveloped portion being approximately 957 feet long; shown on Montgomery County tax map 152, within parcel 004.00; also shown on "Attachment A" herein;

## Meadows Rd Abandonment

Abandonment Request (.11 miles)

Road List Length (additional .19 miles)

\*Proposed Length of Meadows Rd .94 miles

Please contact Ruth Russell at the Regional Planning Commission with questions. Office: 931.645.7448 Email: ruth.russell@cityofclarksville.com