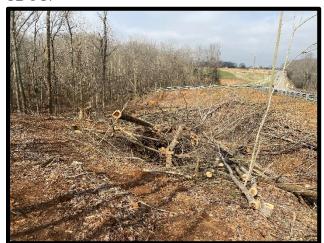

None received as of 4:30 P.M. on 10/23/2023 (A.L.)

A RESOLUTION APPROVING THE VACATION OF IMPROVED AND UNIMPROVED PORTIONS OF MEADOWS ROAD, NORTH OF HIGHWAY 13 AND WEST OF ERLENE ROAD;

WHEREAS, Application was made by The Montgomery County Highway Supervisor, Jeff Bryant, for vacation of improved and unimproved portions of Meadows Road, being north of Highway 13 and west of Erlene Road, one portion being approximately 40 +/- feet wide and 594 +/- feet long; containing approximately 23,760 +/- sq. ft.; another undeveloped portion being approximately 957 feet long; shown on Montgomery County tax map 152, within parcel 004.00; also shown on "Attachment A" herein;

## Meadows Rd Abandonment

Abandonment Request (.11 miles)

Road List Length (additional .19 miles)

\*Proposed Length of Meadows Rd .94 miles

Please contact Ruth Russell at the Regional Planning Commission with questions. Office: 931.645.7448 Email: ruth.russell@cityofclarksville.com