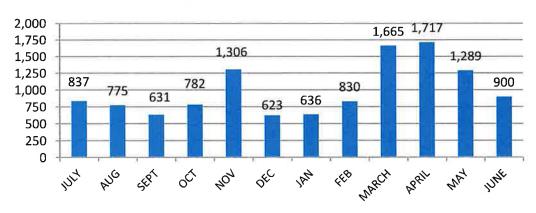

410  | 2,648 |
|-----------|-----|----------|--------|-------|
| JUNE      |     |          |        |       |
| MAY       |     |          |        |       |
| APRIL     |     |          |        |       |
| MARCH     |     |          |        |       |
| FEB       |     |          |        |       |
| JAN       |     |          |        |       |
| DEC       |     |          |        |       |
| NOV       |     |          |        |       |
| OCT       |     |          |        |       |
| SEPT      | 68  | 7        | 1190   | 1265  |
| AUG       | 55  | 15       | 715    | 785   |
| JULY      | 61  | 32       | 505    | 598   |
|           | Jet | Military | Piston | TOTAL |
|           |     |          |        |       |

#### **Total Aircraft FY-24**



#### **Total Aircraft FY-23**





# Clarksville Regional Airport Operating Report (Fuel Sales) Montgomery County, Tennessee

Quarter: -1%

YTD: -20%

| MONTH | JET A  | AVGAS | TOTAL  |
|-------|--------|-------|--------|
| JULY  | 12,062 | 7,269 | 19,331 |
| AUG   | 6,891  | 7,624 | 14,515 |
| SEPT  | 7,568  | 8,648 | 16,216 |
| ОСТ   |        |       |        |
| NOV   |        |       |        |
| DEC   |        |       |        |
| JAN   |        |       |        |
| FEB   |        |       |        |
| MAR   |        |       |        |
| APR   |        |       |        |
| MAY   |        |       |        |
| JUNE  |        |       |        |

**Total** 26,521 23,541 50,062







### **Fuel Sales**

#### **Total Gallons by Fiscal Year**

- Historical Data
  - Estimated Annual Fuel sales by quarterly performance ave