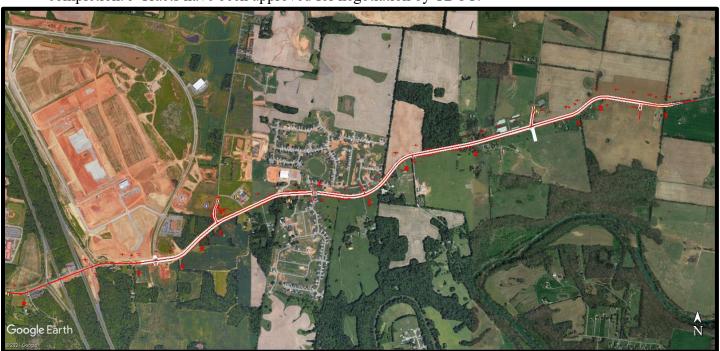

None received as of 4:30 P.M. on 10/23/2023 (A.L.)

A RESOLUTION APPROVING THE VACATION OF IMPROVED AND UNIMPROVED PORTIONS OF MEADOWS ROAD, NORTH OF HIGHWAY 13 AND WEST OF ERLENE ROAD;

WHEREAS, Application was made by The Montgomery County Highway Supervisor, Jeff Bryant, for vacation of improved and unimproved portions of Meadows Road, being north of Highway 13 and west of Erlene Road, one portion being approximately 40 +/- feet wide and 594 +/- feet long; containing approximately 23,760 +/- sq. ft.; another undeveloped portion being approximately 957 feet long; shown on Montgomery County tax map 152, within parcel 004.00; also shown on "Attachment A" herein;

## Meadows Rd Abandonment

Abandonment Request (.11 miles)

Road List Length (additional .19 miles)

\*Proposed Length of Meadows Rd .94 miles

Please contact Ruth Russell at the Regional Planning Commission with questions. Office: 931.645.7448 Email: ruth.russell@cityofclarksville.com