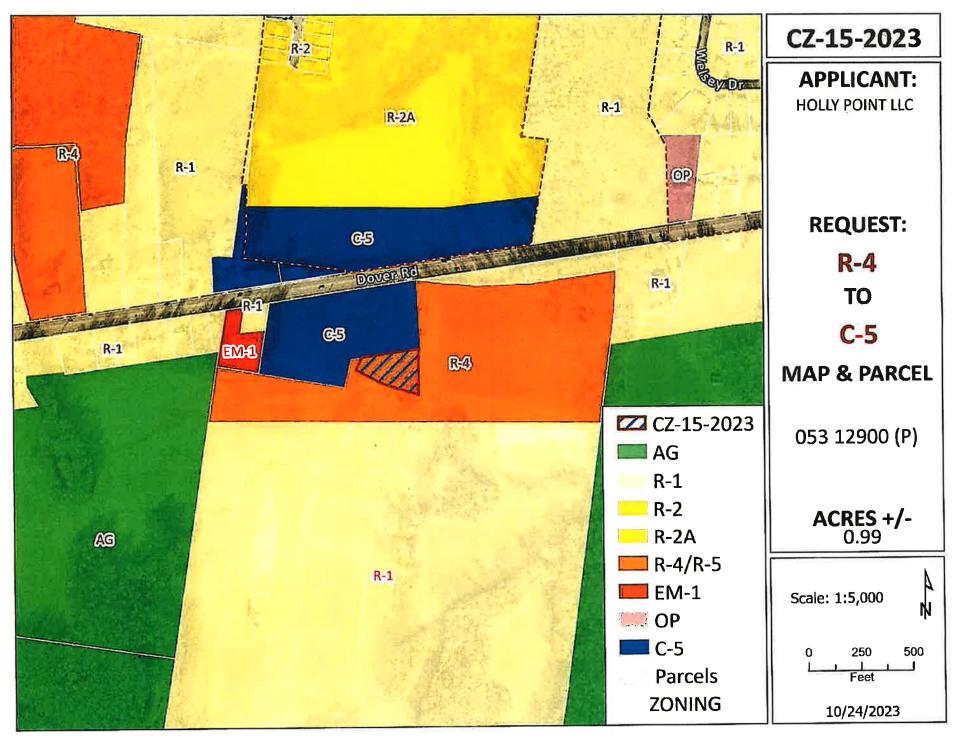

CASE NUMBER: CZ-15-2023
Applicant: Holly Point LLC
Agent: Lawson Mabry

Location: A portion od property fronting on the south frontage of US Highway 79 / Dover Rd. 3,220 +/-

feet east of the US Highway 79 / Dover Rd & Liberty Church Rd. intersection.

Request: R-4 Multiple-Family Residential District to

C-5 Highway & Arterial Commercial District

County Commission District: 7

STAFF RECOMMENDATION: APPROVAL

PLANNING COMMISSION RECOMMENDATION: APPROVAL

CASE NUMBER: CZ-17-2023

### **GENERAL INFORMATION**

**TAX PLAT: 053 PARCEL(S):** 129.00 (p/o)

ACREAGE TO BE REZONED: 0.99 +/-

PRESENT ZONING: R-4

PROPOSED ZONING: C-5

EXTENSION OF ZONING

**CLASSIFICATION:** YES

**PROPERTY LOCATION:** A portion od property fronting on the south frontage of US Highway 79 / Dover Rd.

3.220 +/- feet east of the US Highway 79 / Dover Rd & Liberty Church Rd. intersection.

**CITY COUNCIL WARD: COUNTY COMMISSION DISTRICT: 7 CIVIL DISTRICT: 8** 

**DESCRIPTION OF PROPERTY:** 

APPLICANT'S STATEMENT This zoning request is part of a comprehensive plan to develop the Lisenbee Farm with an

**GROWTH PLAN AREA: UGB** PLANNING AREA: High Point

PREVIOUS ZONING HISTORY: