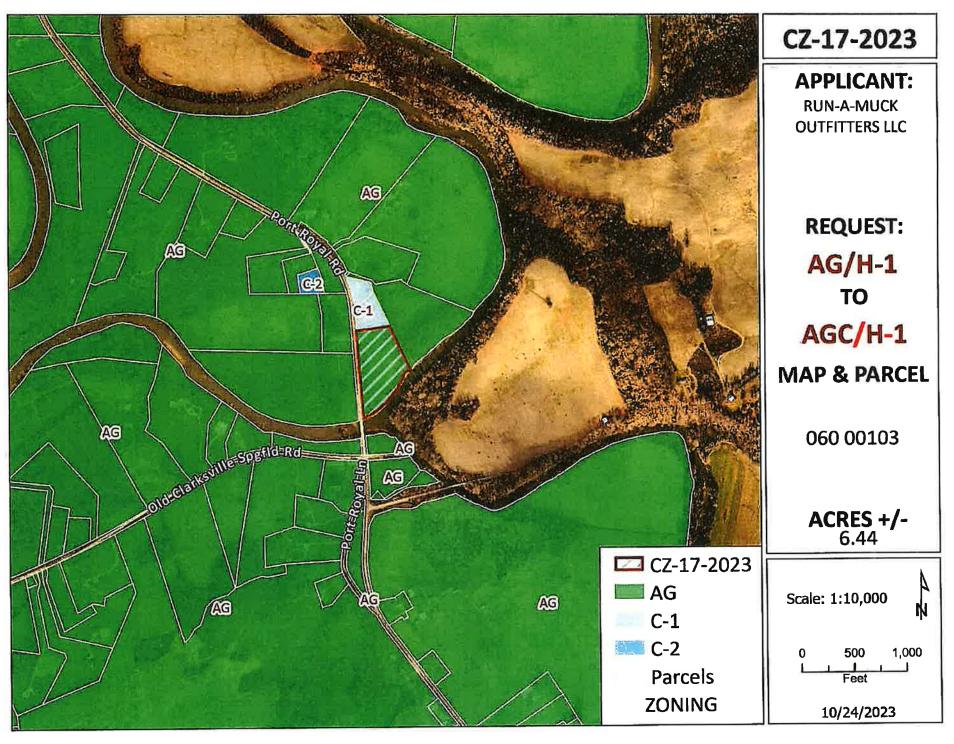

Applicant: Run-A-Muck Outfitters LLC

Location: A tract of land bound by the Red River on the south & fronting on the east frontage of Port

Royal Rd. 800 +/- feet north of the Port Royal Rd. & Old Clarksville Springfield Rd. intersection.

Request: AG Agricultural District / H-1 to

AGC Agricultural Commercial District / H-1

County Commission District: 19

STAFF RECOMMENDATION: DISAPROVAL

PLANNING COMMISSION RECOMMENDATION: DISAPPROVAL

\*\*\*\*\*\*\*\*\*\*\*\*\*\*\*\*\*\*\*\*\*\*\*\*\*

**GENERAL INFORMATION** 

**TAX PLAT:** 060 **PARCEL(S):** 001.03

ACREAGE TO BE REZONED: 6.44 +/-

PRESENT ZONING: AG/H-1

PROPOSED ZONING: AGC/H-1

**EXTENSION OF ZONING** 

CLASSIFICATION: NO

PROPERTY LOCATION: A tract of land bound by the Red River on the south & fronting on the east frontage of

Port Royal Rd. 800 +/- feet north of the Port Royal Rd. & Old Clarksville Springfield Rd.

intersection.

CITY COUNCIL WARD: COUNTY COMMISSION DISTRICT: 19 CIVIL DISTRICT: 1

DESCRIPTION OF PROPERTY: A grassland area located in the Port Royal Historic District, bounded by the Red River to

the south & encumbered by the FEMA Flood Plain

APPLICANT'S STATEMENT None given

**FOR PROPOSED USE:** 

GROWTH PLAN AREA: RA PLANNING AREA: Rossview

PREVIOUS ZONING HISTORY: