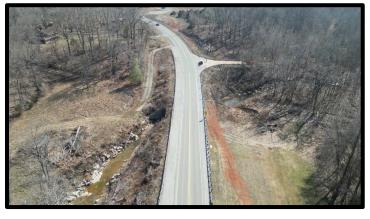

None received as of 4:30 P.M. on 10/23/2023 (A.L.)

A RESOLUTION APPROVING THE VACATION OF IMPROVED AND UNIMPROVED PORTIONS OF MEADOWS ROAD, NORTH OF HIGHWAY 13 AND WEST OF ERLENE ROAD;

WHEREAS, Application was made by The Montgomery County Highway Supervisor, Jeff Bryant, for vacation of improved and unimproved portions of Meadows Road, being north of Highway 13 and west of Erlene Road, one portion being approximately 40 +/- feet wide and 594 +/- feet long; containing approximately 23,760 +/- sq. ft.; another undeveloped portion being approximately 957 feet long; shown on Montgomery County tax map 152, within parcel 004.00; also shown on "Attachment A" herein;

## Meadows Rd Abandonment

Abandonment Request (.11 miles)

Road List Length (additional .19 miles)

\*Proposed Length of Meadows Rd .94 miles

Please contact Ruth Russell at the Regional Planning Commission with questions. Office: 931.645.7448 Email: ruth.russell@cityofclarksville.com