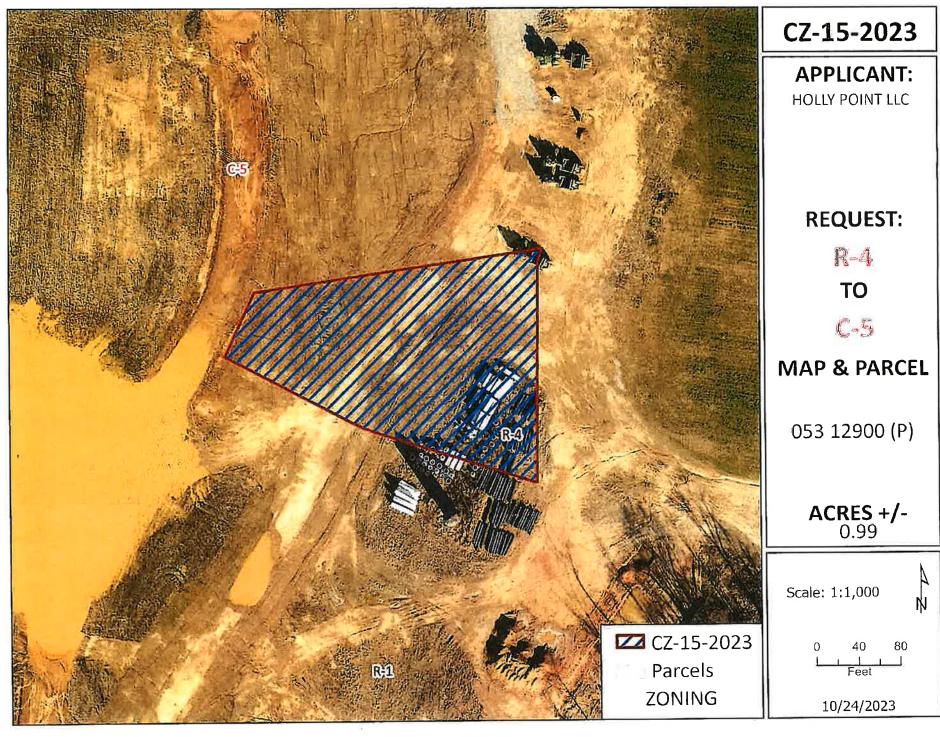

CASE NUMBER: CZ-15-2023
Applicant: Holly Point LLC
Agent: Lawson Mabry

Location: A portion od property fronting on the south frontage of US Highway 79 / Dover Rd. 3,220 +/-

feet east of the US Highway 79 / Dover Rd & Liberty Church Rd. intersection.

Request: R-4 Multiple-Family Residential District to

C-5 Highway & Arterial Commercial District

County Commission District: 7

STAFF RECOMMENDATION: APPROVAL

PLANNING COMMISSION RECOMMENDATION: APPROVAL

CASE NUMBER: CZ-17-2023

### **GENERAL INFORMATION**

**TAX PLAT: 053 PARCEL(S):** 129.00 (p/o)

ACREAGE TO BE REZONED: 0.99 +/-

PRESENT ZONING: R-4

PROPOSED ZONING: C-5

EXTENSION OF ZONING

**CLASSIFICATION:** YES

**PROPERTY LOCATION:** A portion od property fronting on the south frontage of US Highway 79 / Dover Rd.

3.220 +/- feet east of the US Highway 79 / Dover Rd & Liberty Church Rd. intersection.

**CITY COUNCIL WARD: COUNTY COMMISSION DISTRICT: 7 CIVIL DISTRICT: 8** 

**DESCRIPTION OF PROPERTY:** 

APPLICANT'S STATEMENT This zoning request is part of a comprehensive plan to develop the Lisenbee Farm with an