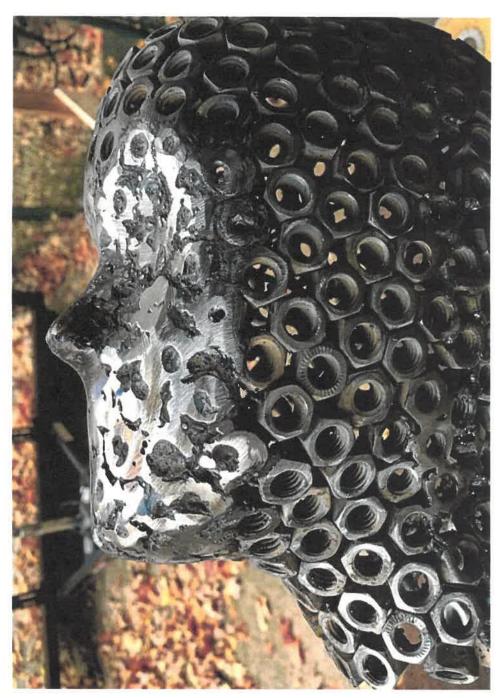

# RESOLUTION OF THE MONTGOMERY COUNTY COMMISSION APPROVING FUNDS IN AN AMOUNT NOT TO EXCEED THIRTY-THREE THOUSAND DOLLARS (\$33,000) FOR THE PURPOSE OF CREATING A RAILROAD SCULPTURE FOR THE MONTGOMERY COUNTY SPUR LINE TRAIL

The Art would Be made out of metal parts Sample of a Hand if Head

tall a 20 signas

RESOLUTION APPROPRIATING FUNDS IN AN AMOUNT NOT TO EXCEED FORTY THOUSAND DOLLARS (\$40,000) FOR THE PURPOSE OF PURCHASING AN ENTERPRISE PERFORMANCE MANAGEMENT SYSTEM (EPM) TO BE USED IN PAYROLL BUDGETING AS WELL AS FINANCIAL PLANNING