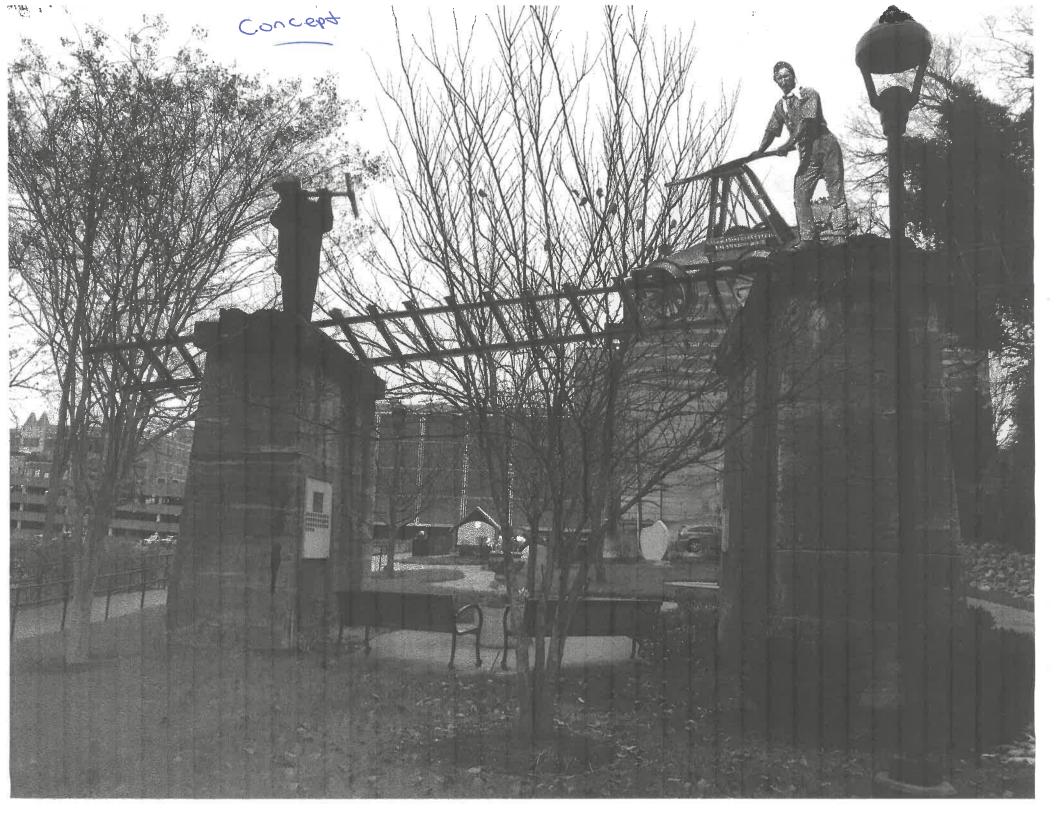

# RESOLUTION OF THE MONTGOMERY COUNTY COMMISSION APPROVING FUNDS IN AN AMOUNT NOT TO EXCEED THIRTY-THREE THOUSAND DOLLARS (\$33,000) FOR THE PURPOSE OF CREATING A RAILROAD SCULPTURE FOR THE MONTGOMERY COUNTY SPUR LINE TRAIL

WHEREAS, the Montgomery County Commission often commits a percentage of certain bond issues for the purchase of public art; and

WHEREAS, it has been approved and recommended by the Public Art Ad Hoc Committee for this County Legislative body to provide funding for the creation of a railroad sculpture for the Montgomery County Spur Line Trail; and

**WHEREAS**, the cost of the sculpture including lighting, coating, and preparation of site of the sculpture will be an amount not to exceed thirty-three thousand dollars (\$33,000); and

**WHEREAS**, if approved, the remaining balance in the designated account would be Five hundred seventeen thousand five hundred fifty-six dollars (\$517,556).

**NOW, THEREFORE, BE IT RESOLVED**, by the Montgomery County Board of Commissioners, assembled in regular business session this 13<sup>th</sup> day of November 2023, approves funding in amount not to exceed thirty-three thousand dollars (\$33,000) for the creation, installation, and other associated costs of a railroad sculpture for the Montgomery County Spur Line Trail.

The Art would Be made out of metal parts Sample of a Hand if Head

tall a 20 signas

RESOLUTION APPROPRIATING FUNDS IN AN AMOUNT NOT TO EXCEED FORTY THOUSAND DOLLARS (\$40,000) FOR THE PURPOSE OF PURCHASING AN ENTERPRISE PERFORMANCE MANAGEMENT SYSTEM (EPM) TO BE USED IN PAYROLL BUDGETING AS WELL AS FINANCIAL PLANNING