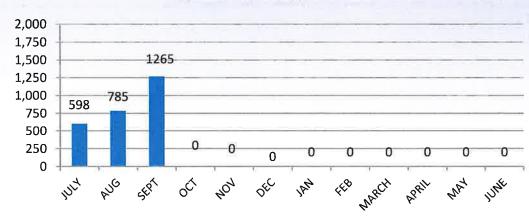

| <br>Total | 184 | 54       | 2,410  | 2,648 |
|-----------|-----|----------|--------|-------|
| JUNE      |     |          |        |       |
| MAY       |     |          |        |       |
| APRIL     |     |          |        |       |
| MARCH     |     |          |        |       |
| FEB       |     |          |        |       |
| JAN       |     |          |        |       |
| DEC       |     |          |        |       |
| NOV       |     |          |        |       |
| OCT       |     |          |        |       |
| SEPT      | 68  | 7        | 1190   | 1265  |
| AUG       | 55  | 15       | 715    | 785   |
| JULY      | 61  | 32       | 505    | 598   |
|           | Jet | Military | Piston | TOTAL |
|           |     |          |        |       |

#### **Total Aircraft FY-24**



#### **Total Aircraft FY-23**





# Clarksville Regional Airport Operating Report (Fuel Sales) Montgomery County, Tennessee

Quarter: -1%

YTD: -20%

| MONTH | JET A  | AVGAS | TOTAL  |
|-------|--------|-------|--------|
| JULY  | 12,062 | 7,269 | 19,331 |
| AUG   | 6,891  | 7,624 | 14,515 |
| SEPT  | 7,568  | 8,648 | 16,216 |
| ОСТ   |        |       |        |
| NOV   |        |       |        |
| DEC   |        |       |        |
| JAN   |        |       |        |
| FEB   |        |       |        |
| MAR   |        |       |        |
| APR   |        |       |        |
| MAY   |        |       |        |
| JUNE  |        |       |        |

**Total** 26,521 23,541 50,062







### **Fuel Sales**

#### **Total Gallons by Fiscal Year**

- Historical Data
  - Estimated Annual Fuel s