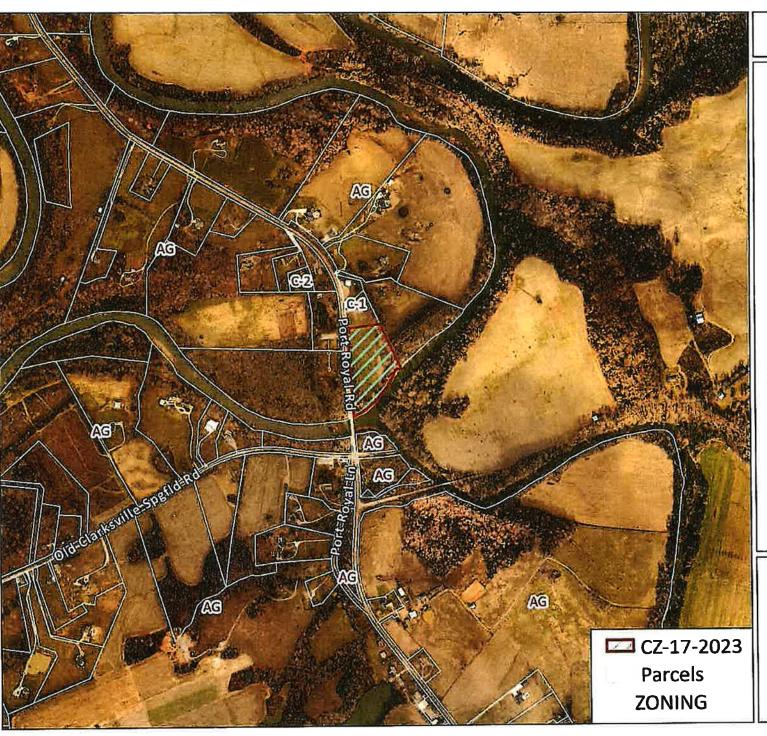

Applicant: Run-A-Muck Outfitters LLC

Location: A tract of land bound by the Red River on the south & fronting on the east frontage of Port

Royal Rd. 800 +/- feet north of the Port Royal Rd. & Old Clarksville Springfield Rd. intersection.

Request: AG Agricultural District / H-1 to

AGC Agricultural Commercial District / H-1

County Commission District: 19

STAFF RECOMMENDATION: DISAPROVAL

PLANNING COMMISSION RECOMMENDATION: DISAPPROVAL

\*\*\*\*\*\*\*\*\*\*\*\*\*\*\*\*\*\*\*\*\*\*\*\*\*

**GENERAL INFORMATION** 

**TAX PLAT:** 060 **PARCEL(S):** 001.03

ACREAGE TO BE REZONED: 6.44 +/-

PRESENT ZONING: AG/H-1

PROPOSED ZONING: AGC/H-1

**EXTENSION OF ZONING** 

CLASSIFICATION: NO

PROPERTY LOCATION: A tract of land bound by the Red River on the south & fronting on the east frontage of

Port Royal Rd. 800 +/- feet north of the Port Royal Rd. & Old Clarksville Springfield Rd.

intersection.

CITY COUNCIL WARD: COUNTY COMMISSION DISTRICT: 19 CIVIL DISTRICT: 1

DESCRIPTION OF PROPERTY: A grassland area located in the Port Royal Historic District, bounded by the Red River to