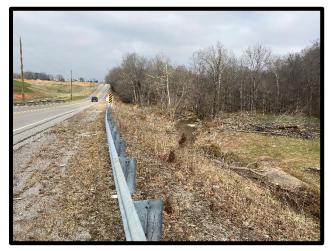

A RESOLUTION APPROVING THE VACATION OF MARLOWE ROAD, NORTH OF HIGHWAY 13 AND WEST OF MEADOWS ROAD;

WHEREAS, Application was made by The Montgomery County Highway Supervisor, Jeff Bryant, for vacation of Marlowe Road, being north of Highway 13 and west of Meadows Road, one portion being approximately 30 +/- feet wide and 1,481 +/- feet long; containing approximately 44,430 +/- sq. ft.; another unimproved portion being approximately 420 feet long; shown on Montgomery County tax map 152, within parcel 012.00; also shown on "Attachment A" herein;

Duly passed and approved this 13th day of November, 2023.

Sponsor Wes Golder
Commissioner John Gannon
Approved

Attested:\_\_\_\_\_

Teresa Cottrell, County Clerk

Please contact Ruth Russell at the Regional Planning Commission with questions. Office: 931.645.7448 Email: ruth.russell@cityofclarksville.com