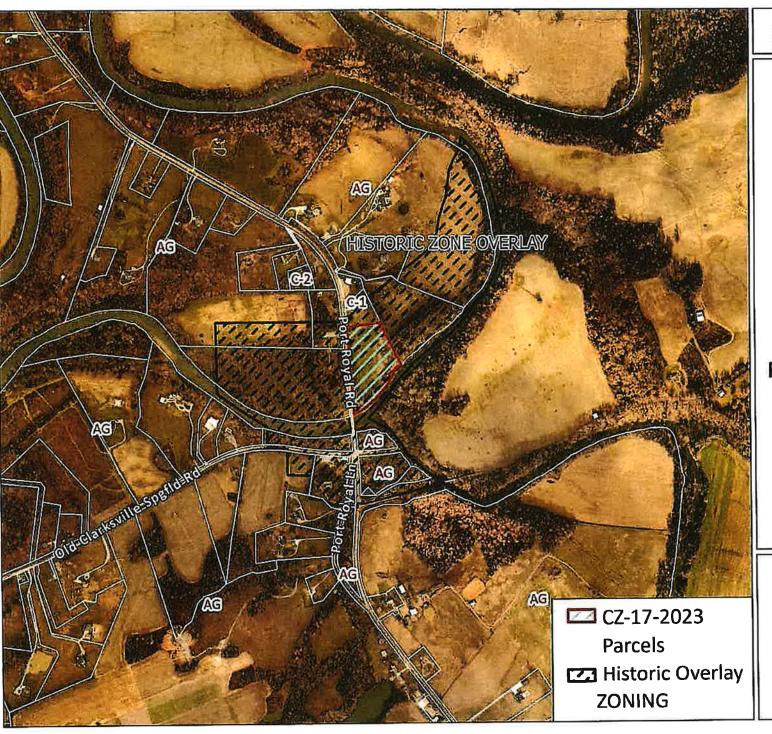

Port Royal Rd. 800 +/- feet north of the Port Royal Rd. & Old Clarksville Springfield Rd.

intersection.

CITY COUNCIL WARD: COUNTY COMMISSION DISTRICT: 19 CIVIL DISTRICT: 1

DESCRIPTION OF PROPERTY: A grassland area located in the Port Royal Historic District, bounded by the Red River to

the south & encumbered by the FEMA Flood Plain

APPLICANT'S STATEMENT None given

**FOR PROPOSED USE:** 

GROWTH PLAN AREA: RA PLANNING AREA: Rossview

PREVIOUS ZONING HISTORY:

#### STAFF RECOMMENDATION: DISAPROVAL

- 1 The proposed zoning request is inconsistent with the adopted Land Use Plan.
- 2. The Adopted Land Use plan states that consideration of our community's past by preserving the unique aspects of the built environment, as well as those of nature. The sites of pioneer outposts and our river accesses, to include the Red River should be maintained and retained as the critical historic settings that put our community on the map.
- 3. There are adjacent parcels to the north of this request that are currently zoned commercial, under the same ownership, one of which is vacant and in need of rehabilitation. Rehabilitation or removal of deteriorated structures within existing commercial zones should be prioritized over creating new commercial districts that are entirely encumbered by the FEMA Flood Plain.
- 4. Additional encroachment of commercial zoning in close proximity to the historic Port Royal State Park & portion the National Trail of Tears Historic Trail has significant potential to have a negative impact on the area.
- 5. During the historic & environmental review of this application, a State Park official, indicated what appears to be an "Indian mound" within the area of request, is a mound of dirt created by illegally digging out a canoe access point to the river.