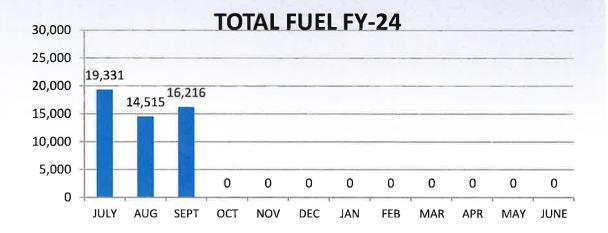

| Military | Piston | TOTAL |
|           |     |          |        |       |

#### **Total Aircraft FY-24**



#### **Total Aircraft FY-23**





# Clarksville Regional Airport Operating Report (Fuel Sales) Montgomery County, Tennessee

Quarter: -1%

YTD: -20%

| MONTH | JET A  | AVGAS | TOTAL  |
|-------|--------|-------|--------|
| JULY  | 12,062 | 7,269 | 19,331 |
| AUG   | 6,891  | 7,624 | 14,515 |
| SEPT  | 7,568  | 8,648 | 16,216 |
| ОСТ   |        |       |        |
| NOV   |        |       |        |
| DEC   |        |       |        |
| JAN   |        |       |        |
| FEB   |        |       |        |
| MAR   |        |       |        |
| APR   |        |       |        |
| MAY   |        |       |        |
| JUNE  |        |       |        |

**Total** 26,521 23,541 50,062







### **Fuel Sales**

#### **Total Gallons by Fiscal Year**

- Historical Data
  - Estimated Annual Fuel sales by quarterly performance average
  - Forecast by Quarter FY24
    - 200,248 Gallons 1<sup>st</sup> QTR



- 250,460 Gallons 1st QTR
- 214,076 Gallons 2<sup>nd</sup> QTR
- 196,269 Gallons 3<sup>rd</sup> QTR
- 197,949 Gallons EOY Actual

| 130,753              |
|----------------------|
| 132,757              |
| 82,344               |
| 97,290               |
| 76,334               |
| 105,527              |
| <mark>191,284</mark> |
| 135,448              |
| 105,439              |
| 99,298               |
| 100,303              |
| 105,114              |
| 137,545              |
| 131,291              |
| 116,526              |
| 177,703              |
| 232,324              |