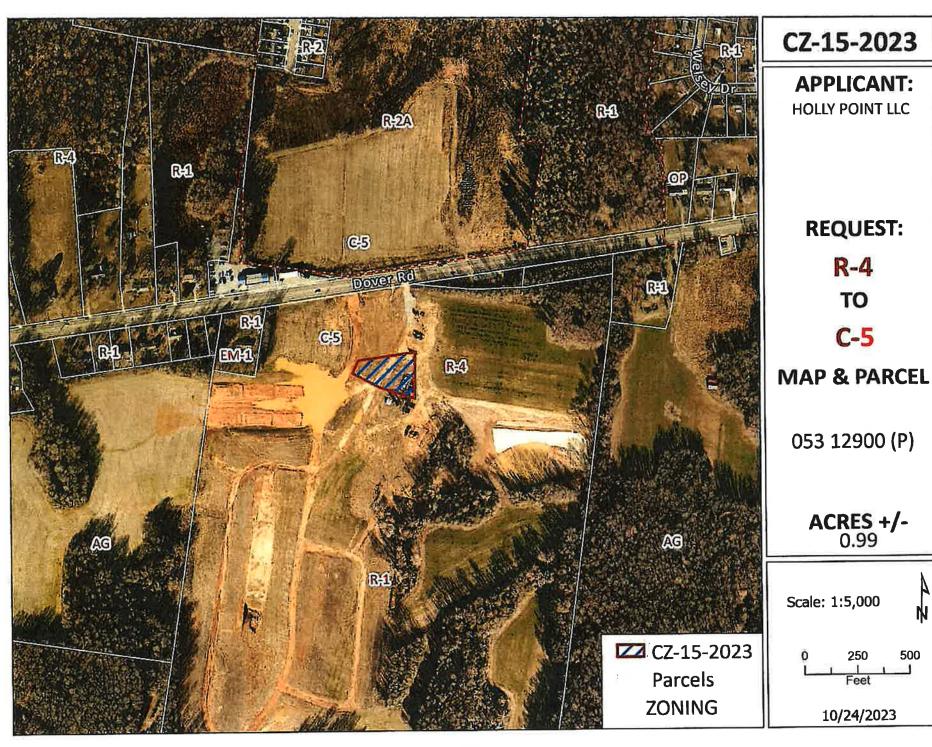

CASE NUMBER: CZ-15-2023
Applicant: Holly Point LLC
Agent: Lawson Mabry

Location: A portion od property fronting on the south frontage of US Highway 79 / Dover Rd. 3,220 +/-

feet east of the US Highway 79 / Dover Rd & Liberty Church Rd. intersection.

Request: R-4 Multiple-Family Residential District to

C-5 Highway & Arterial Commercial District

County Commission District: 7

STAFF RECOMMENDATION: APPROVAL

PLANNING COMMISSION RECOMMENDATION: APPROVAL

CASE NUMBER: CZ-17-2023

### **GENERAL INFORMATION**

**TAX PLAT: 053 PARCEL(S):** 129.00 (p/o)

ACREAGE TO BE REZONED: 0.99 +/-

PRESENT ZONING: R-4

PROPOSED ZONING: C-5

EXTENSION OF ZONING

**CLASSIFICATION:** YES

**PROPERTY LOCATION:** A portion od property fronting on the south frontage of US Highway 79 / Dover Rd.

3.220 +/- feet east of the US Highway 79 / Dover Rd & Liberty Church Rd. intersection.

**CITY COUNCIL WARD: COUNTY COMMISSION DISTRICT: 7 CIVIL DISTRICT: 8** 

**DESCRIPTION OF PROPERTY:** 

APPLICANT'S STATEMENT This zoning request is part of a comprehensive plan to develop the Lisenbee Farm with an

FOR PROPOSED USE: appropriate mix of compatible land uses. When doing our final usage planning we ended up with a small unusable tract of land zoned R-4. We are requesting that this tract be

rezoned so it can be added to the adjacent tract currently zoned C-5.