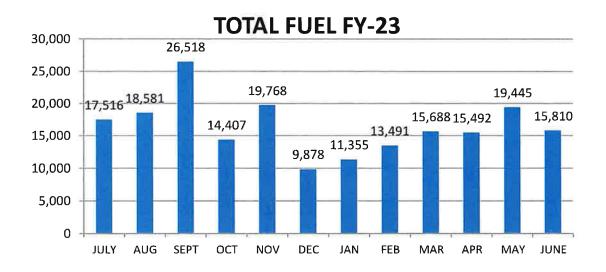

#### **REPORTS FILED**

- 1. Building & Codes Monthly Reports
- 2. Clarksville-Montgomery County Regional Airport 1<sup>st</sup> Quarter FY24 Report
- 3. Trustee's Report
- 4. Capital Project Quarterly Construction Update
- 5. Accounts & Budgets Reports