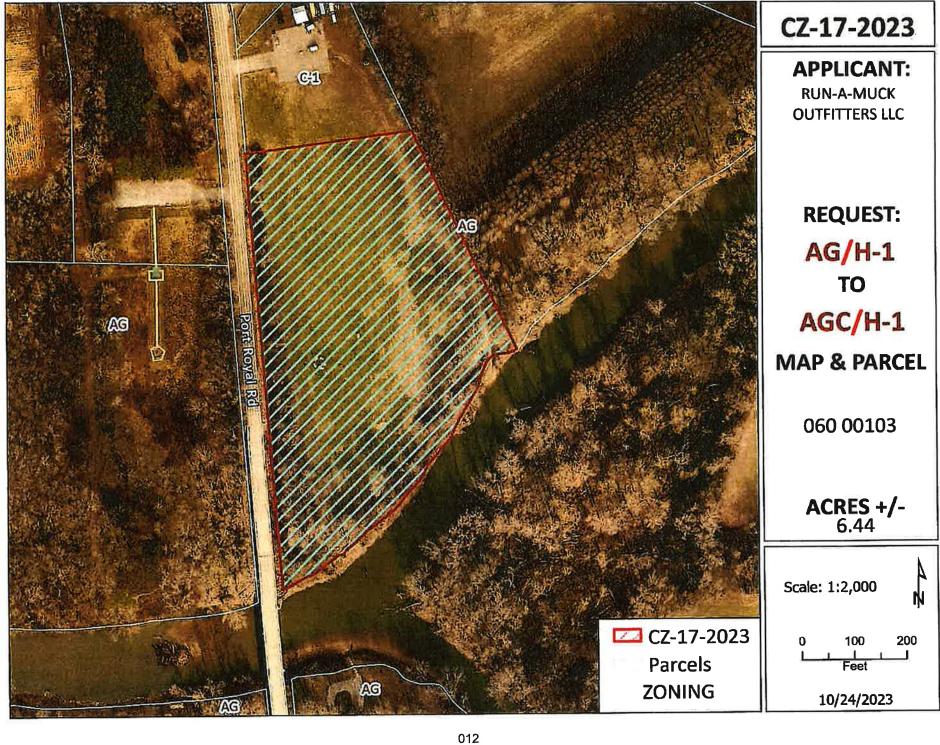

Applicant: Run-A-Muck Outfitters LLC

Location: A tract of land bound by the Red River on the south & fronting on the east frontage of Port

Royal Rd. 800 +/- feet north of the Port Royal Rd. & Old Clarksville Springfield Rd. intersection.

Request: AG Agricultural District / H-1 to

AGC Agricultural Commercial District / H-1

County Commission District: 19

STAFF RECOMMENDATION: DISAPROVAL

PLANNING COMMISSION RECOMMENDATION: DISAPPROVAL

\*\*\*\*\*\*\*\*\*\*\*\*\*\*\*\*\*\*\*\*\*\*\*\*\*

AGC Agricultural Commercial District/H-1 has been submitted by Run-A-Muck Outfitters LLC and

WHEREAS, said property is identified as County Tax Map 060, parcel 001.03, containing 6.44 +/- acres, situated in Civil District 13, located A tract of land bound by the Red River on the south & fronting on the east frontage of Port Royal Rd. 800 +/- feet north of the Port Royal Rd. & Old Clarksville Springfield Rd. intersection.; and

WHEREAS, said property is described as follows:

BEGINNING IN THE EASTERN MARGIN OF PORT ROYAL ROAD 366 FEET MORE OR LESS, FROM THE CENTERLINE OF OLD CLARKSVILLE/SPRINGFIELD ROAD; THENCE WITH SAID MARGIN OF SAID ROAD NORTH 07 DEGREES 09' 58" WEST 80.00 FEET TO A IRON PIN, THENCE CONTINUING WITH SAID MARGIN OF SAID ROAD NORTH 07 DEGREES 09' 58" WEST. 846,76 FEET TO AN IRON PIN IN THE MARGIN OF SAID ROAD AND ALSO IN THE SOUTHERN BOUNDARY LINE OF TRACT NO. 2 ABOVE; THENCE NORTH 77 DEGREES 29' 00" EAST 287.02 FEET TO AN EXISTING IRON PIN: THENCE SOUTH 27 DEGREES 45' 43" EAST 432.08 FEET TO AN EXISTING IRON PIN; THENCE CONTINUING SOUTH 27 DEGREES 45' 43" EAST 70.00 FEET TO THE LOW WATER MARK OF RED RIVER; THENCE WITH THE LOW WATER MARK OF RED RIVER SOUTH 35 DEGREES 52' 17" WEST 457 63 FEET TO A POINT; THENCE CONTINUING WITH SAID LOW WATER MARK SOUTH 67 DEGREES 52' 20" WEST 78 82 FEET TO THE POINT OF BEGINNING.

**GENERAL INFORMATION** 

**TAX PLAT:** 060 **PARCEL(S):** 001.03

ACREAGE TO BE REZONED: 6.44 +/-

PRESENT ZONING: AG/H-1

PROPOSED ZONING: AGC/H-1

**EXTENSION OF ZONING** 

CLASSIFICATION: NO

PROPERTY LOCATION: A tract of land bound by the Red River on the south & fronting on the east frontage of

Port Royal Rd. 800 +/- feet north of the Port Royal Rd. & Old Clarksville Springfield Rd.

intersection.

CITY COUNCIL WARD: COUNTY COMMISSION DISTRICT: 19 CIVIL DISTRICT: 1

DESCRIPTION OF PROPERTY: A grassland area located in the Port Royal Historic District, bounded by the Red River to

the south & encumbered by the FEMA Flood Plain

APPLICANT'S STATEMENT None given

**FOR PROPOSED USE:** 

GROWTH PLAN AREA: RA PLANNING AREA: Rossview

PREVIOUS ZONING HISTORY: