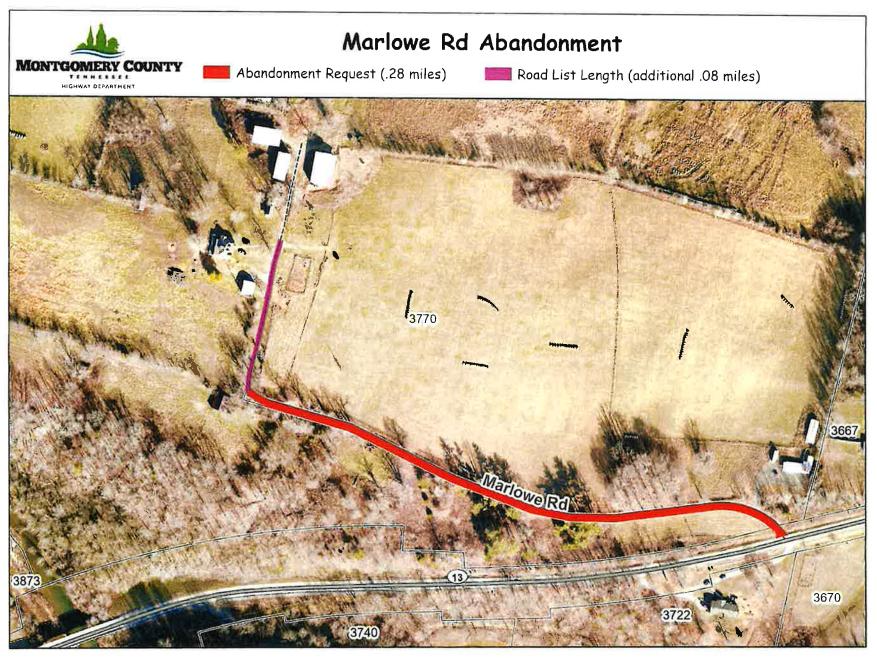

A RESOLUTION APPROVING THE VACATION OF MARLOWE ROAD, NORTH OF HIGHWAY 13 AND WEST OF MEADOWS ROAD;

WHEREAS, Application was made by The Montgomery County Highway Supervisor, Jeff Bryant, for vacation of Marlowe Road, being north of Highway 13 and west of Meadows Road, one portion being approximately 30 +/- feet wide and 1,481 +/- feet long; containing approximately 44,430 +/- sq. ft.; another unimproved portion being approximately 420 feet long; shown on Montgomery County tax map 152, within parcel 012.00; also shown on "Attachment A" herein;

WHEREAS, the application was reviewed by the County Highway Supervisor according to established procedures adopted by the Montgomery County Commission (Resolution 10-7-4) and was forwarded to the Regional Planning Commission for consideration; and

WHEREAS, the Regional Planning Commission reviewed the County Highway Supervisor's letter and documentation and recommends for the vacation of Marlowe Road to the County Commission and voted for approval at their regularly scheduled meeting on October 24th, 2023; and

WHEREAS, no retention of easements is required for this vacation; and the road name will be retained for use as a private road for address and 911 purposes.

NOW, THEREFORE, BE IT RESOLVED by the Montgomery County Board of County Commissioners assembled in regular session on this  $13^{\rm th}$  day of November, 2023, that the above described public right-of-way is hereby vacated.