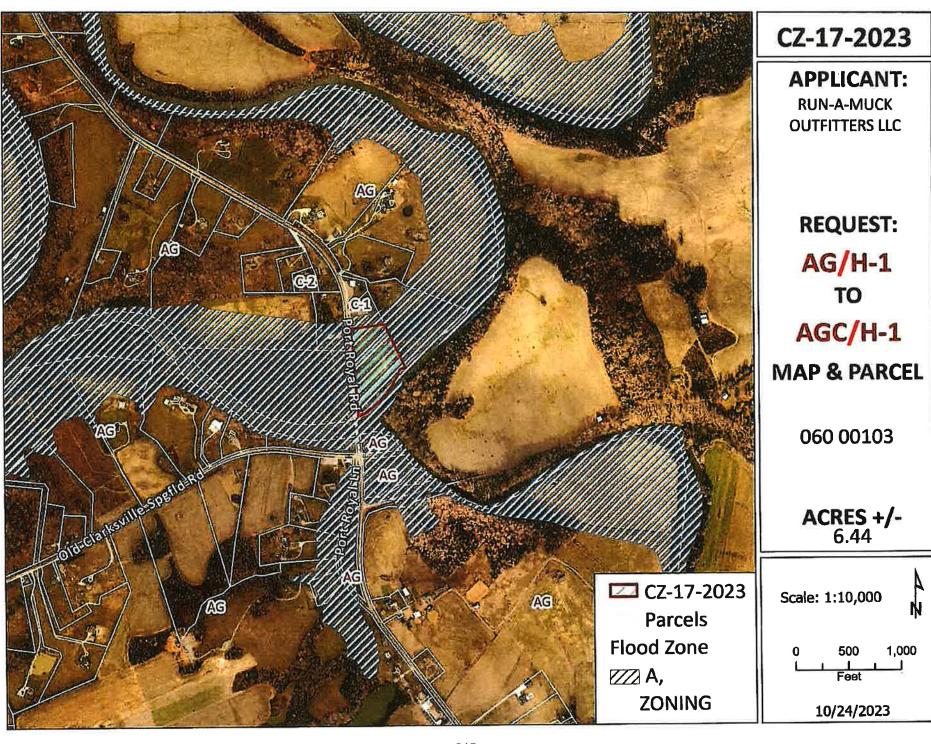

## PLANNING STAFF'S STUDY AND RECOMMENDATION

CZ 17 2023

IMPACT OF PROPOSED USE ON Increased traffic, light & noise.
SURROUNDING DEVELOPMENT:

**INFRASTRUCTURE:** 

WATER SOURCE: CLARKSVILLE SEWER SOURCE: SEPTIC

STREET/ROAD ACCESSIBILITY: Port Royal Rd.

DRAINAGE COMMENTS: Complete area of request lies within 100 year flood plain.

#### STAFF RECOMMENDATION: DISAPROVAL

- 1 The proposed zoning request is inconsistent with the adopted Land Use Plan.
- 2. The Adopted Land Use plan states that consideration of our community's past by preserving the unique aspects of the built environment, as well as those of nature. The sites of pioneer outposts and our river accesses, to include the Red River should be maintained and retained as the critical historic settings that put our community on the map.
- 3. There are adjacent parcels to the north of this request that are currently zoned commercial, under the same ownership, one of which is vacant and in need of rehabilitation. Rehabilitation or removal of deteriorated structures within existing commercial zones should be prioritized over creating new commercial districts that are entirely encumbered by the FEMA Flood Plain.
- 4. Additional encroachment of commercial zoning in close proximity to the historic Port Royal State Park & portion the National Trail of Tears Historic Trail has significant potential to have a negative impact on the area.
- 5. During the historic & environmental review of this application, a State Park official, indicated what appears to be an "Indian mound" within the area of request, is a mound of dirt created by illegally digging out a canoe access point to the river.