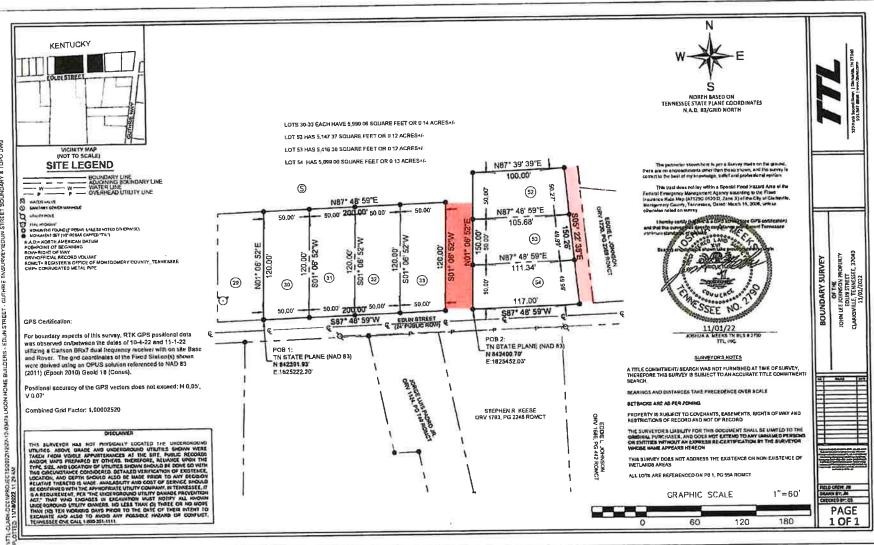

A RESOLUTION APPROVING THE VACATION OF UNIMPROVED RIGHTS-OF-WAY, NORTH OF EDLIN STREET AND NORTHWEST OF GUTHRIE ROAD;

WHEREAS, Application was made by Jonathan Blick for vacation of unimproved rights-of-way, being north of Edlin Street and northwest of Guthrie Road, one portion being approximately 30 +/- feet wide 121 +/- feet long; containing approximately 3,630 +/- square feet; a second portion being approximately 15 +/-feet wide and 121 +/- feet long; containing approximately 1,815 square feet, shown on Montgomery County tax map 011G-B, between parcels 00701 and 00702; and between 00702 and 00800; also shown on "Attachment A" herein;

WHEREAS, the application was reviewed by the County Highway Supervisor according to established procedures adopted by the Montgomery County Commission (Resolution 10-7-4) and was forwarded to the Regional Planning Commission for consideration; and

WHEREAS, the Regional Planning Commission reviewed the County Highway Supervisor's letter and documentation and recommends for the vacation of unimproved rights-of-way to the County Commission and voted for approval at their regularly scheduled meeting on October 24th, 2023; and

WHEREAS, no retention of any easements is required for this vacation;

NOW, THEREFORE, BE IT RESOLVED by the Montgomery County Board of County Commissioners assembled in regular session on this 13<sup>th</sup> day of November, 2023, that the above described public right-of-way is hereby vacated.