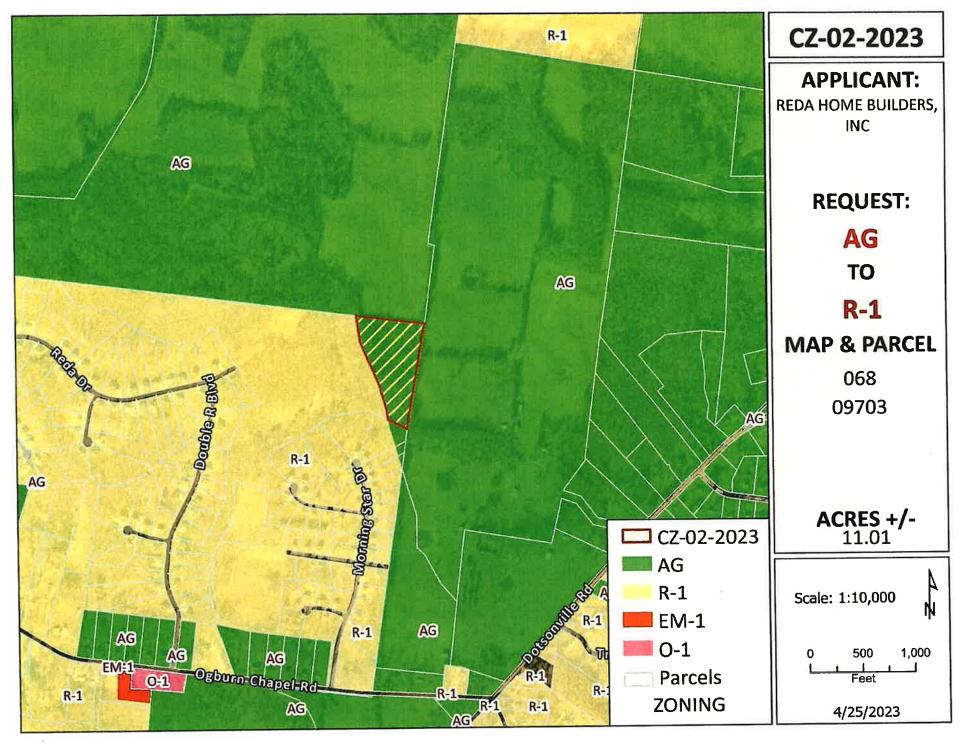

WHEREAS, said property is identified as County Tax Map 068, parcel 097.03, containing 11.01 +/- acres, situated in Civil District 13, located A tract without road frontage located east of Reda Dr., north of Morning Star Dr. & west of Dotsonville Rd.; and

**TAX PLAT: 068** 

**PARCEL(S):** 097.03

ACREAGE TO BE REZONED: 11.01 +/-

PRESENT ZONING: AG

**PROPOSED ZONING:** R-1

**EXTENSION OF ZONING** 

CLASSIFICATION: YES

PROPERTY LOCATION: A tract without road frontage located east of Reda Dr., north of Morning Star Dr. & west

of Dotsonville Rd.

CITY COUNCIL WARD: COUNTY COMMISSION DISTRICT: 7 CIVIL DISTRICT: 8

DESCRIPTION OF PROPERTY: A triangular shaped wooded tract of land without road frontage. (The adjoining property

is owned by the same individual and does have road frontage.)