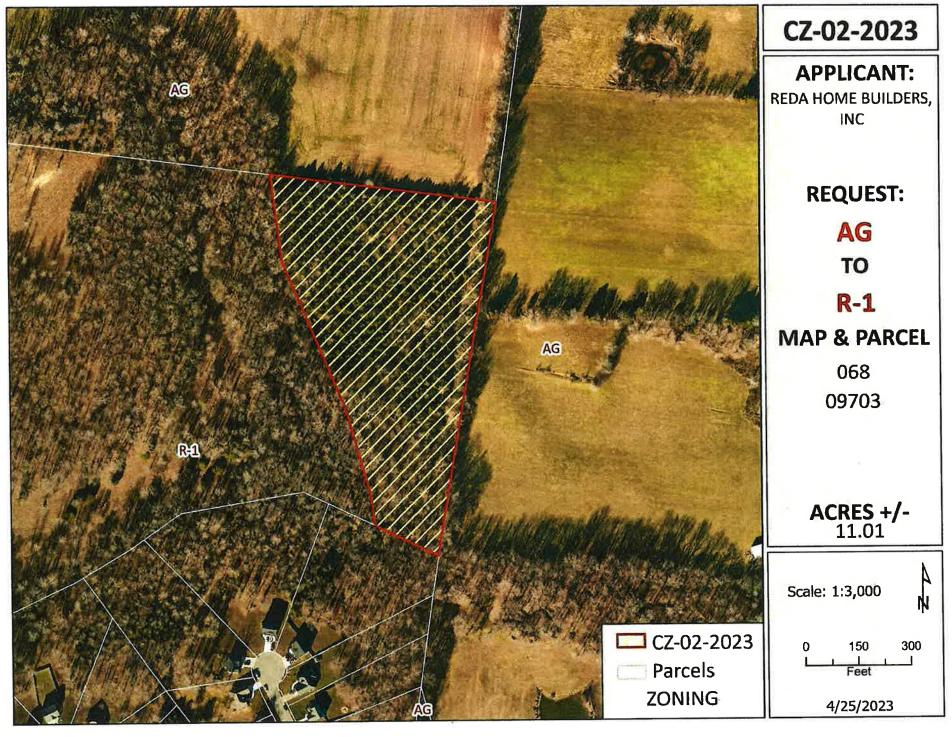

WHEREAS, said property is identified as County Tax Map 068, parcel 097.03, containing 11.01 +/- acres, situated in Civil District 13, located A tract without road frontage located east of Reda Dr., north of Morning Star Dr. & west of Dotsonville Rd.; and

of Dotsonville Rd.

CITY COUNCIL WARD: COUNTY COMMISSION DISTRICT: 7 CIVIL DISTRICT: 8

DESCRIPTION OF PROPERTY: A triangular shaped wooded tract of land without road frontage. (The adjoining property

is owned by the same individual and does have road frontage.)