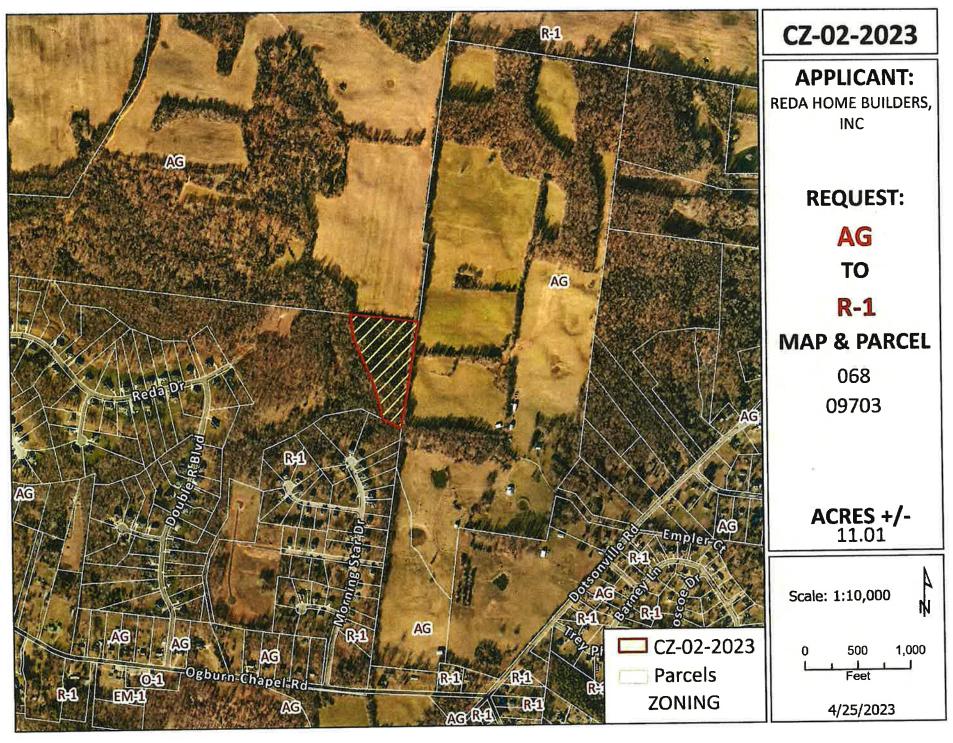

WHEREAS, said property is identified as County Tax Map 068, parcel 097.03, containing 11.01 +/- acres, situated in Civil District 13, located A tract without road frontage located east of Reda Dr., north of Morning Star Dr. & west of Dotsonville Rd.; and

CASE NUMBER: CZ-2-2023

Applicant: Reda Home Builders, Inc.

Location: A tract without road frontage located east of Reda Dr., north of Morning Star Dr. & west of

Dotsonville Rd.

Request: AG Agricultural District to

R-1 Single-Family Residential District

County Commission District: 7

STAFF RECOMMENDATION: DISAPPROVAL

PLANNING COMMISSION RECOMMENDATION: APPROVAL

**TAX PLAT: 068** 

**PARCEL(S):** 097.03

ACREAGE TO BE REZONED: 11.01 +/-

PRESENT ZONING: AG

**PROPOSED ZONING:** R-1

**EXTENSION OF ZONING** 

CLASSIFICATION: YES

PROPERTY LOCATION: A tract without road frontage located east of Reda Dr., north of Morning Star Dr. & west

of Dotsonville Rd.

CITY COUNCIL WARD: COUNTY COMMISSION DISTRICT: 7 CIVIL DISTRICT: 8

DESCRIPTION OF PROPERTY: A triangular shaped wooded tract of land without road frontage. (The adjoining property

is owned by the same individual and does have road frontage.)