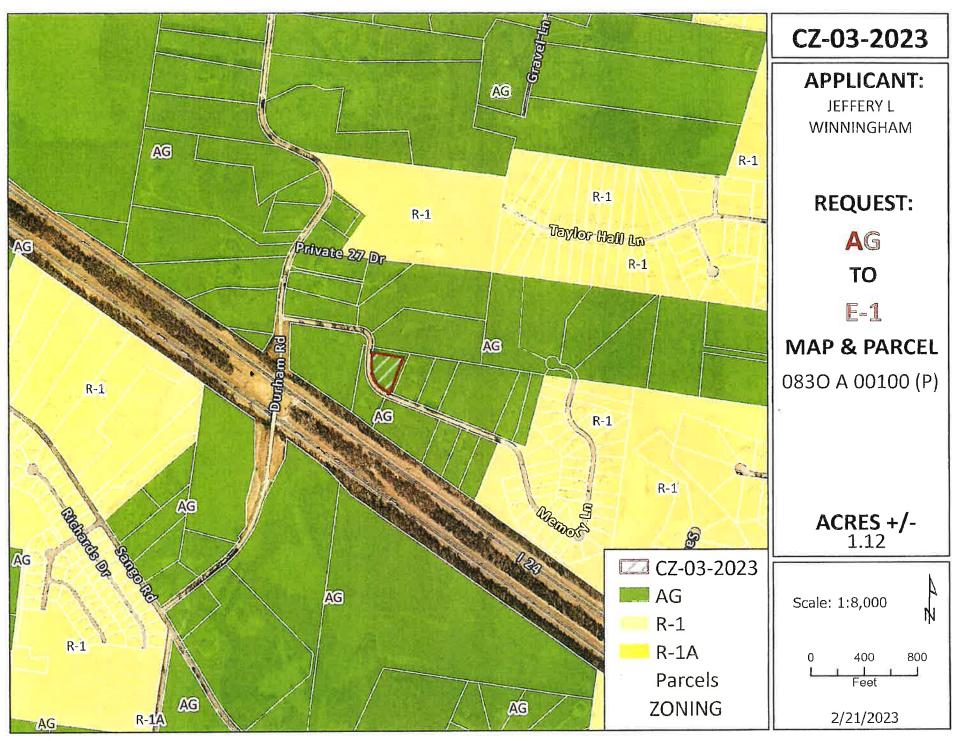

District has been submitted by Jeffrey L Winningham and

WHEREAS, said property is identified as County Tax Map 083O, parcel A 001.00 (p/o), containing 1.12 +/- acres, situated in Civil District 13, located A portion of a parcel fronting on the northeast frontage of Memory Ln., 255 +/- feet along Memory Ln., east of the Memory Ln. & Durham Rd. intersection.; and

CASE NUMBER: CZ-3-2023
Applicant: Jeffrey L Winningham
Location: A portion of a parcel fronting on the northeast frontage of Memory Ln., 255 +/- feet along Memory Ln., east of the Memory Ln. & Durham Rd. intersection.
Request: AG Agricultural District to E-1 Single-Family Estate District
County Commission District: 15
STAFF RECOMMENDATION: APPROVAL
PLANNING COMMISSION RECOMMENDATION: APPROVAL

### **CLARKSVILLE-MONTGOMERY COUNTY REGIONAL PLANNING STAFF REVIEW - ZONING**

**CASE NUMBER:** <u>CZ</u> - <u>3</u> - <u>2023</u>

| NAME OF APPLICANT: Jeffrey             | L Winningham                                                       |                            |                   |
|----------------------------------------|--------------------------------------------------------------------|----------------------------|-------------------|
| AGENT:                                 |                                                                    |                            |                   |
|                                        | GENERAL INFOR                                                      | MATION                     |                   |
| TAX PLAT:                              | <u>0830</u>                                                        | PARCEL(S): <u>A 001.00</u> | <u>) (p/o)</u>    |
| ACREAGE TO BE REZONED:                 | <u>1.12 +/-</u>                                                    |                            |                   |
| <b>PRESENT ZONING:</b>                 | <u>AG</u>                                                          |                            |                   |
| <b>PROPOSED ZONING:</b>                | <u>E-1</u>                                                         |                            |                   |
| EXTENSION OF ZONING<br>CLASSIFICATION: | <u>NO</u>                                                          |                            |                   |
| PROPERTY LOCATION:                     | A portion of a parcel fronting or<br>Memory Ln., east of the Memor |                            |                   |
| CITY COUNCIL WARD:                     | COUNTY COMMISSIO                                                   | ON DISTRICT: 15            | CIVIL DISTRICT: 5 |
| DESCRIPTION OF PROPERTY                | A portion of an undeveloped lo                                     | <u>t.</u>                  |                   |