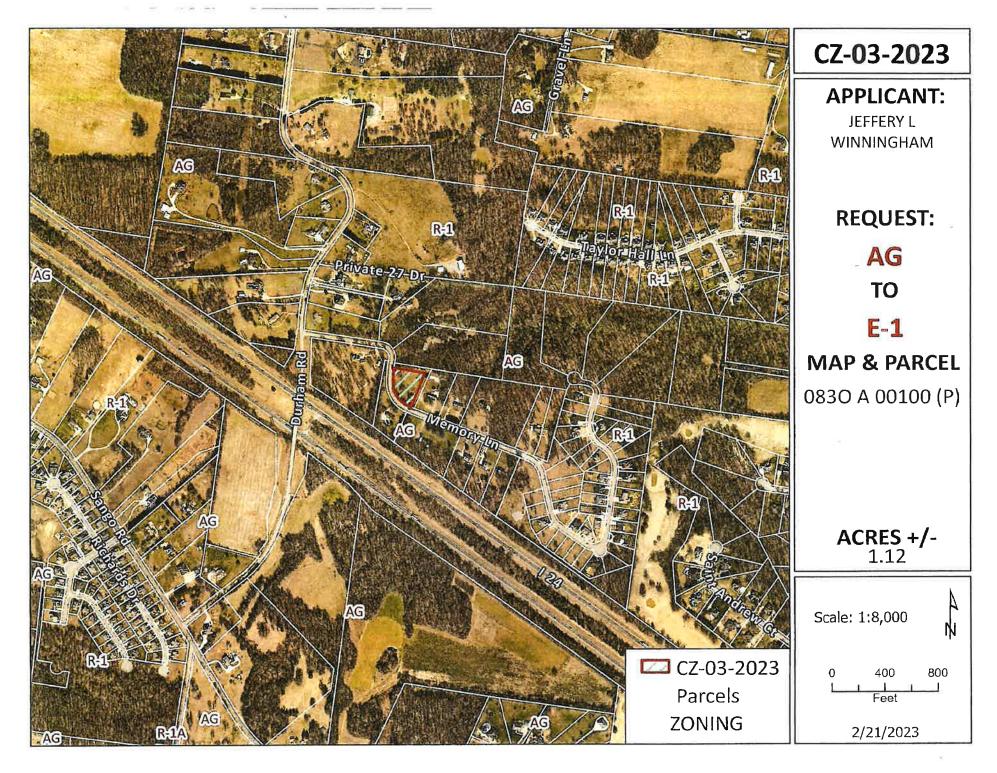

### PUBLIC HEARING ZONING RESOLUTIONS

CZ-3-2023 Application of Jeffrey L. Winningham from AG to E-1

District has been submitted by Jeffrey L Winningham and

WHEREAS, said property is identified as County Tax Map 083O, parcel A 001.00 (p/o), containing 1.12 +/- acres, situated in Civil District 13, located A portion of a parcel fronting on the northeast frontage of Memory Ln., 255 +/- feet along Memory Ln., east of the Memory Ln. & Durham Rd. intersection.; and

CASE NUMBER: CZ-3-2023
Applicant: Jeffrey L Winningham
Location: A portion of a parcel fronting on the northeast frontage of Memory Ln., 255 +/- feet along Memory Ln., east of the Memory Ln. & Durham Rd. intersection.
Request: AG Agricultural District to E-1 Single-Family Estate District
County Commission District: 15
STAFF RECOMMENDATION: APPROVAL
PLANNING COMMISSION RECOMMENDATION: APPROVAL

### **CLARKSVILLE-MONTGOMERY COUNTY REGIONAL PLANNING STAFF REVIEW - ZONING**

**CASE NUMBER:** <u>CZ</u> - <u>3</u> - <u>2023</u>

| NAME OF APPLICANT: Jeffrey             | L Winningham                                                       |                            |                   |
|----------------------------------------|--------------------------------------------------------------------|----------------------------|-------------------|
| AGENT:                                 |                                                                    |                            |                   |
|                                        | GENERAL INFOR                                                      | MATION                     |                   |
| TAX PLAT:                              | <u>0830</u>                                                        | PARCEL(S): <u>A 001.00</u> | <u>) (p/o)</u>    |
| ACREAGE TO BE REZONED:                 | <u>1.12 +/-</u>                                                    |                            |                   |
| <b>PRESENT ZONING:</b>                 | <u>AG</u>                                                          |                            |                   |
| <b>PROPOSED ZONING:</b>                | <u>E-1</u>                                                         |                            |                   |
| EXTENSION OF ZONING<br>CLASSIFICATION: | <u>NO</u>                                                          |                            |                   |
| PROPERTY LOCATION:                     | A portion of a parcel fronting or<br>Memory Ln., east of the Memor |                            |                   |
| CITY COUNCIL WARD:                     | COUNTY COMMISSIO                                                   | ON DISTRICT: 15            | CIVIL DISTRICT: 5 |
| DESCRIPTION OF PROPERTY                | A portion of an undeveloped lo                                     | <u>t.</u>                  |                   |