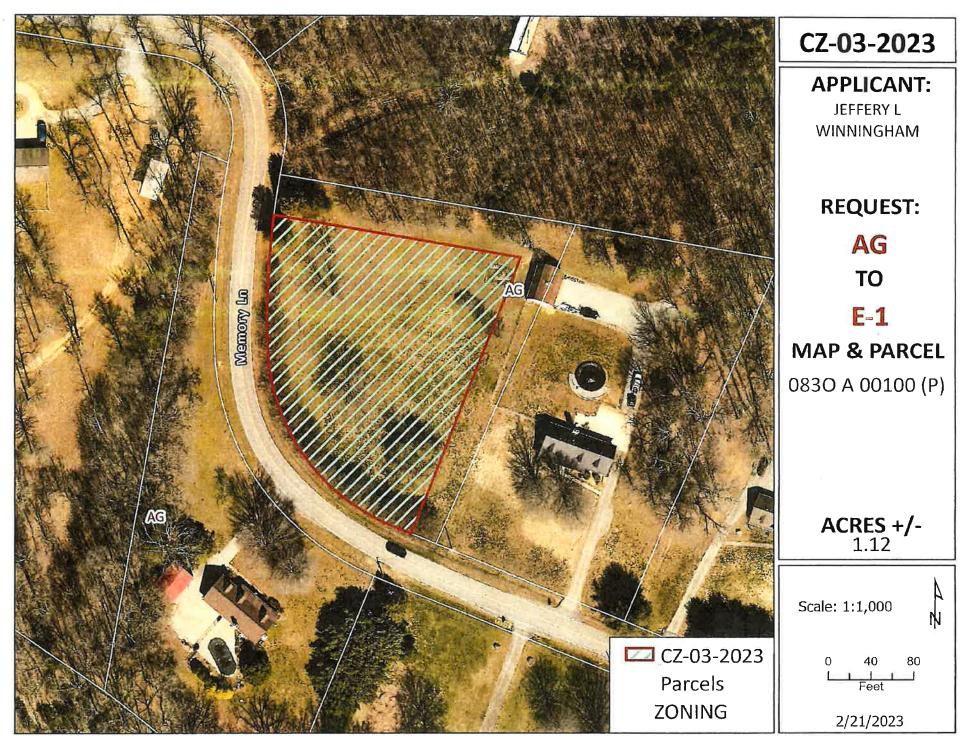

District has been submitted by Jeffrey L Winningham and

WHEREAS, said property is identified as County Tax Map 083O, parcel A 001.00 (p/o), containing 1.12 +/- acres, situated in Civil District 13, located A portion of a parcel fronting on the northeast frontage of Memory Ln., 255 +/- feet along Memory Ln., east of the Memory Ln. & Durham Rd. intersection.; and

WHEREAS, said property is described as follows:

COMMENCING AT A 1/2" IRON PIN FOUND IN THE EAST RIGHT OF WAY LINE OF MEMORY LANE, SAID IRON PIN BEING THE ORIGINAL NORTHWEST CORNER OF THE LOT 1, AS SHOWN IN PLAT BOOK 12, PAGE 92; THENCE WITH SAID RIGHT OF WAY LINES 07°04'36" WA DISTANCE OF 25.00 FEET TO A 1/2" IRON PIN SET, SAID IRON PIN SET BEING THE TRUE POINT OF BEGINNING; THENCE LEAVING SAID RIGHT OF WAY LINE ALONG AND ACROSS THE PARENT TRACT, AS FOLLOWS: S 80'18'06" E A DISTANCE OF 235.18 FEET TO A 1/2" IRON PIN SET; THENCE S 19'15'07" WA DISTANCE OF 279.72 FEET TO A 1/2" IRON PIN SET IN THE NORTH RIGHT OF WAY LINE OF SAID MEMORY LANE; THENCE WITH SAID RIGHT OF WAY LINE, AS FOLLOWS: N 67'33'35" WA DISTANCE OF 26.38 FEET TO A 5/8" IRON PIN FOUND; THENCE WITH A CURVE TURNING TO THE RIGHT WITH AN ARC LENGTH OF 265.27 FEET, WITH A RADIUS OF 203.09 FEET, WITH A CHORD BEARING OF N 30'29'50" W, WITH A CHORD LENGTH OF 246.81 FEET TO A 5/8" IRON PIN FOUND; THENCE N 07'04'36" E A DISTANCE OF 81.58 FEET TO THE POINT OF BEGINNING, HAVING AN AREA OF 48606.6 SQUARE FEET, 1.12 ACRES, MORE OR LESS.

CASE NUMBER: CZ-3-2023
Applicant: Jeffrey L Winningham
Location: A portion of a parcel fronting on the northeast frontage of Memory Ln., 255 +/- feet along Memory Ln., east of the Memory Ln. & Durham Rd. intersection.
Request: AG Agricultural District to E-1 Single-Family Estate District
County Commission District: 15
STAFF RECOMMENDATION: APPROVAL
PLANNING COMMISSION RECOMMENDATION: APPROVAL