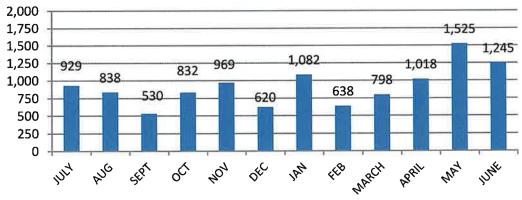

50.00      |
| \$1,725.00       |
| \$1,350.00       |
| \$147,378.75     |
| \$2,000.00       |
| \$3,700.00       |
| \$0.00           |
| \$50.00          |
| \$0.00           |
| \$2,451.75       |
| \$0.00           |
| \$1,636,431.38   |
|                  |

#### RS/bf

cc: Wes Golden, County Mayor Jeff Taylor, Accounts and Budgets Teresa Cottrell, County Clerk



# Clarksville Regional Airport Montgomery County, Tennessee

# **Connecting People**

# Airport Quarterly Report 2<sup>nd</sup> Quarter FY 2023



# **Operating Report (Traffic)**

AUG

JULY Y

SEPT

oct

**Connecting People** 

# Quarter: 21 % 1 YTD: 5 % 👚

2,000 1,750 1,306 1,500 1,250 837 782 1,000 775 631 750 623 500 250 0 MARCH APRIL 404 DEC MAT JUNE

JAN

440

**Total Aircraft FY 23** 



# **Total Aircraft FY 22**





**Connecting People** 

# Quarter: -29% YTD: -10%

| MONTH | JET A  | AVGAS  | TOTAL   |
|-------|--------|--------|---------|
| JULY  | 11,579 | 5,937  | 17,516  |
| AUG   | 10,890 | 7,691  | 18,581  |
| SEPT  | 17,141 | 9,377  | 26,518  |
| ОСТ   | 6,879  | 7,528  | 14,407  |
| NOV   | 6,616  | 13,152 | 19,768  |
| DEC   | 3,948  | 6,300  | 10,248  |
| JAN   |        |        | 0       |
| FEB   |        |        | 0       |
| MAR   |        |        | 0       |
| APR   |        |        | 0       |
| MAY   |        |        | 0       |
| JUNE  |        |        | 0       |
| Total | 57,053 | 49,985 | 107,038 |



**TOTAL FUEL FY-22** 





# **Fuel Sales**

# Historical Data Estimated Annual Fuel sales by quarterly performance average Forecast by Quarter FY23 250,460 Gallons 1<sup>s