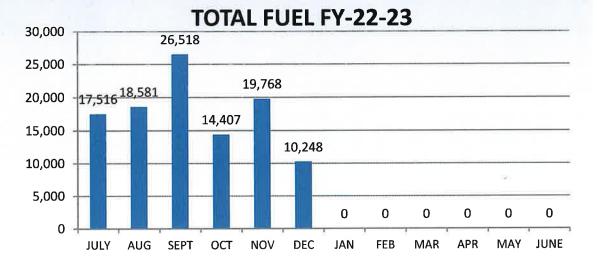

5 % 👚

2,000 1,750 1,306 1,500 1,250 837 782 1,000 775 631 750 623 500 250 0 MARCH APRIL 404 DEC MAT JUNE

JAN

440

**Total Aircraft FY 23** 



# **Total Aircraft FY 22**





**Connecting People** 

# Quarter: -29% YTD: -10%

| MONTH | JET A  | AVGAS  | TOTAL   |
|-------|--------|--------|---------|
| JULY  | 11,579 | 5,937  | 17,516  |
| AUG   | 10,890 | 7,691  | 18,581  |
| SEPT  | 17,141 | 9,377  | 26,518  |
| ОСТ   | 6,879  | 7,528  | 14,407  |
| NOV   | 6,616  | 13,152 | 19,768  |
| DEC   | 3,948  | 6,300  | 10,248  |
| JAN   |        |        | 0       |
| FEB   |        |        | 0       |
| MAR   |        |        | 0       |
| APR   |        |        | 0       |
| MAY   |        |        | 0       |
| JUNE  |        |        | 0       |
| Total | 57,053 | 49,985 | 107,038 |



**TOTAL FUEL FY-22** 





# **Fuel Sales**

# Historical Data Estimated Annual Fuel sales by quarterly performance average Forecast by Quarter FY23 250,460 Gallons 1<sup>st</sup> QTR

214,076 Gallons 2<sup>nd</sup> QTR

# Forecast by Quarter FY22

- 224,492 Gallons 1<sup>st</sup> QTR
- 240,110 Gallons 2<sup>nd</sup> QTR
- 223,628 Gallons 3<sup>rd</sup> QTR
- 232,324 Gallons EOY Actual

# **Total Gallons by Fiscal Year**

| F/Y 05-06              | <mark>130,753</mark>   |
|------------------------|------------------------|
| F/Y 06-07              | 132,7 <mark>5</mark> 7 |
| F/Y 07-08              | 8 <mark>2,344</mark>   |
| F/Y 08-09              | 97,290                 |
| F/Y 09-10              | <mark>76,334</mark>    |
| F/Y 10-11              | 105,527                |
| F/Y 11