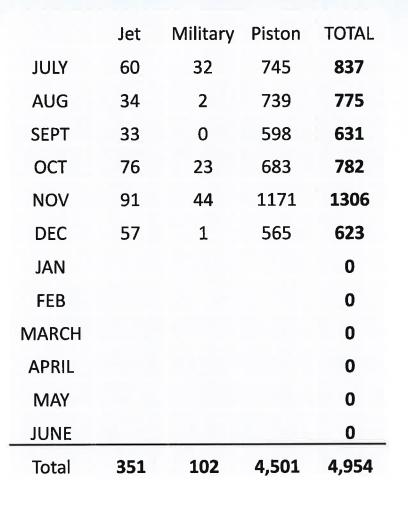

| \$21,100.00      |
| \$33,450.00      |
| \$1,725.00       |
| \$1,350.00       |
| \$147,378.75     |
| \$2,000.00       |
| \$3,700.00       |
| \$0.00           |
| \$50.00          |
| \$0.00           |
| \$2,451.75       |
| \$0.00           |
| \$1,636,431.38   |
|                  |

#### RS/bf

cc: Wes Golden, County Mayor Jeff Taylor, Accounts and Budgets Teresa Cottrell, County Clerk



# Clarksville Regional Airport Montgomery County, Tennessee

# **Connecting People**

# Airport Quarterly Report 2<sup>nd</sup> Quarter FY 2023



# **Operating Report (Traffic)**

AUG

JULY Y

SEPT

oct

**Connecting People** 

# Quarter: 21 % 1 YTD: 5 % 👚

2,000 1,750 1,306 1,500 1,250 837 782 1,000 775 631 750 623 500 250 0 MARCH APRIL 404 DEC MAT JUNE

JAN

440

**Total Aircraft FY 23** 



# **Total Aircraft FY 22**





**Connecting People** 

# Quarter: -29% YTD: -10%

| MONTH | JET A  | AVGAS  | TOTAL   |
|-------|--------|--------|---------|
| JULY  | 11,579 | 5,937  | 17,516  |
| AUG   | 10,890 | 7,691  | 18,581  |
| SEPT  | 17,141 | 9,377  | 26,518  |
| ОСТ   | 6,879  | 7,528  | 14,407  |
| NOV   | 6,616  | 13,152 | 19,768  |
| DEC   | 3,948  | 6,300  | 10,248  |
| JAN   |        |        | 0       |
| FEB   |        |        | 0       |
| MAR   |        |        | 0       |
| APR   |        |        | 0       |
| MAY   |        |        | 0       |
| JUNE  |        |        | 0       |
| Total | 57,053 | 49,985 | 107,038 |



**TOTAL FUEL FY-22** 





# **Fuel Sales**

# Historical Data Estimated Annual Fuel sales by quarterly performance average Forecast by Quarte