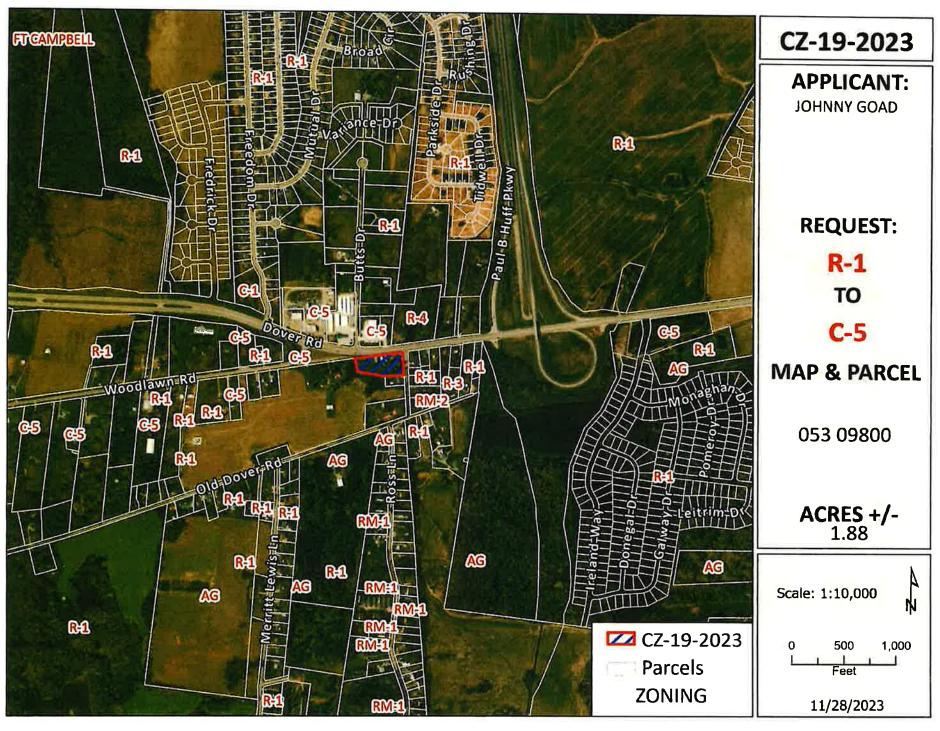

CASE NUMBER: CZ-19-2023

Applicant:

Johnny Goad

Agent:

Chris Blackwell

Location:

A parcel of land located at the southwest corner of the Dover Rd. & Old Dover Rd.

Request:

R-1 Single-Family Residential District to

C-5 Highway & Arterial Commercial District

County Commission District: 7

STAFF RECOMMENDATION: DISAPPROVAL

PLANNING COMMISSION RECOMMENDATION: APPROVAL

\*\*\*\*\*\*\*\*\*\*\*\*\*\*\*\*\*\*\*\*\*\*\*\*\*

CASE NUMBER: CZ-19-2023 Applicant: Johnny Goad

Agent: Chris Blackwell

Location: A parcel of land located at the southwest corner of the Dover Rd. & Old Dover Rd.

Request: R-1 Single-Family Residential District to

C-5 Highway & Arterial Commercial District

County Commission District: 7

STAFF RECOMMENDATION: DISAPPROVAL

PLANNING COMMISSION RECOMMENDATION: APPROVAL

\*\*\*\*\*\*\*\*\*\*\*\*\*\*\*\*\*\*\*\*\*\*\*\*\*\*\*\*\*\*\*

**RPC MEETING DATE:** 11/28/2023

**CASE NUMBER:** <u>CZ</u> - <u>19</u> - <u>2023</u>

NAME OF APPLICANT: Johnny Goad

**AGENT:** Chris Blackwell

## **GENERAL INFORMATION**

**TAX PLAT:** 053

PARCEL(S): 098.00

ACREAGE TO BE REZONED: 1.88 +/-

**PRESENT ZONING:** R-1

**PROPOSED ZONING:** <u>C-5</u>

**EXTENSION OF ZONING** 

CLASSIFICATION: YES. Across Highway 79

PROPERTY LOCATION: A parcel of land located at the southwest corner of the Dover Rd. & Old Dover Rd.

CITY COUNCIL WARD:

**COUNTY COMMISSION DISTRICT: 7** 

**CIVIL DISTRICT: 8** 

DESCRIPTION OF PROPERTY: A corner lot with residential & non-conforming residential structures.

APPLICANT'S STATEMENT <u>Proposed commercial business opportunities</u>
FOR PROPOSED USE:

**GROWTH PLAN AREA:** 

PGA

PLANNING AREA: Woodlawn

PREVIOUS ZONING HISTORY:

| DEP                                                                                                                                                                                                                                                                                               | ARTMENT COMMENTS                                                                                                                                                                                                                                                                                                                                                 | Cz   | 19         | 2023                                     |
|---------------------------------------------------------------------------------------------------------------------------------------------------------------------------------------------------------------------------------------------------------------------------------------------------|------------------------------------------------------------------------------------------------------------------------------------------------------------------------------------------------------------------------------------------------------------------------------------------------------------------------------------------------------------------|------|------------|------------------------------------------|
| FIRE DEPARTMENT  EMERGENCY MANAGEMENT  SHERIFFS DEPT.  DIV. OF GROUND WATER  HOUSING AUTHORITY  COMMON DESIGN REVIEW BOARD  GAS & WATER DEPT. (DIGITAL ONLY)  CUMBERLAND HTS U/D (DIGITAL ONLY)  CUNNINGHAM U/D (DIGITAL ONLY)  EAST MONT. U/D (DIGITAL ONLY)  1. CITY ENGINEER/UTILITY DISTRICT: | WOODLAWN U/D (DIGITAL ONLY)     CITY STREET DEPT. (DIGITAL ONLY)     COUNTY HWY. DEPT. (DIGITAL ONLY)     CEMC (DIGITAL ONLY)     □ CDE (DIGITAL ONLY)     □ ATT (DIGITAL ONLY)     □ POLICE DEPT. (DIGITAL ONLY)     □ CITY BLDG DEPT. (DIGITAL ONLY)     □ COUNTY BLDG DEPT. (DIGITAL ONLY)     □ SCHOOL SYSTEM OPS. (DIGITAL ONLY)     No Comment(s) Received |      | /. BD. (DI | DIGITAL ONLY)<br>GITAL ONLY)<br>AL ONLY) |
| 2. STREET DEPARTMENT/<br>COUNTY HIGHWAY DEPARTMENT:                                                                                                                                                                                                                                               | Traffic Assessment required.                                                                                                                                                                                                                                                                                                                                     |      |            |                                          |
| 3. DRAINAGE COMMENTS:                                                                                                                                                                                                                                                                             | Department responded. No concerns lis                                                                                                                                                                                                                                                                                                                            | ted. |            |                                          |
| 4. CDE/CEMC:                                                                                                                                                                                                                                                                                      | No Comment(s) Received                                                                                                                                                                                                                                                                                                                                           |      |            |                                          |
| 5. FIRE DEPT/EMERGENCY MGT.:                                                                                                                                                                                                                                                                      | Department responded. No concerns lis                                                                                                                                                                                                                                                                                                                            | ted. |            |                                          |
| 6. POLICE DEPT/SHERIFF'S OFFICE:                                                                                                                                                                                                                                                                  | No Comment(s) Received                                                                                                                                                                                                                                                                                                                                           |      |            |                                          |
| 7. CITY BUILDING DEPARTMENT/<br>COUNTY BUILDING DEPARTMENT:                                                                                                                                                                                                                                       | Department responded. No concerns lis                                                                                                                                                                                                                                                                                                                            | ted. |            |                                          |
| B. SCHOOL SYSTEM:                                                                                                                                                                                                                                                                                 |                                                                                                                                                                                                                                                                                                                                                                  |      |            |                                          |
| ELEMENTARY: WOODLAWN  MIDDLE SCHOOL: NEW PROVIDENCE  HIGH SCHOOL: NORTHWEST                                                                                                                                                                                                                       |                                                                                                                                                                                                                                                                                                                                                                  |      |            |                                          |