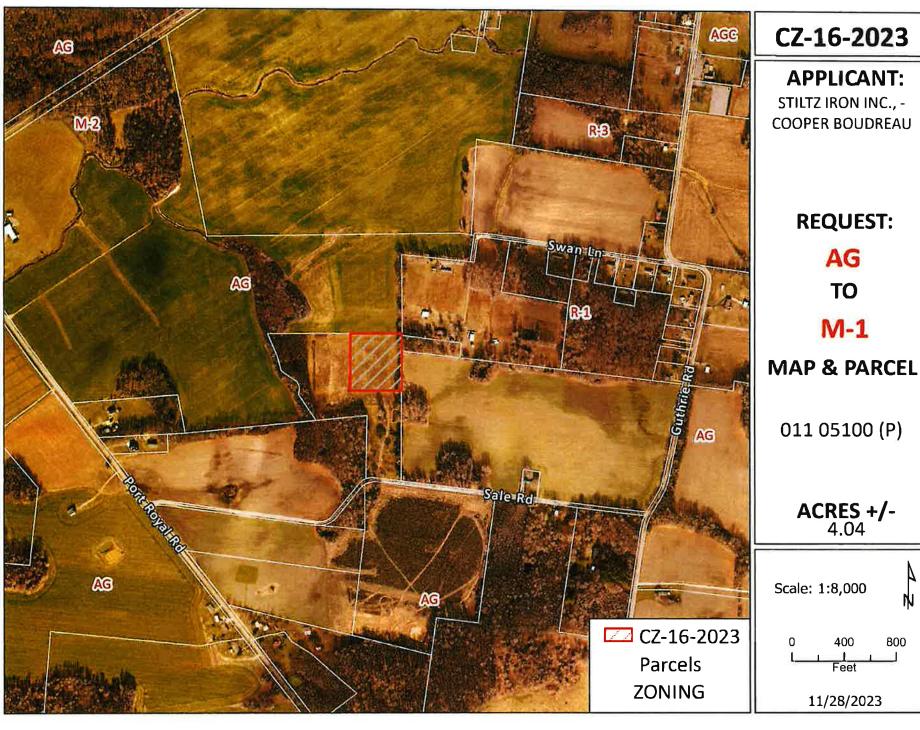

WHEREAS, said property is identified as County Tax Map 011, parcel 051.00 (p/o), containing 4.04 +/- acres, situated in Civil District 13, located A portion of a tract of land fronting on the north frontage of Sale Rd., 2,070 +/- feet west of the Sale Rd. & Guthrie Rd. intersection.; and

CASE NUMBER: CZ-16-2023

Applicant: Stiltz Iron Inc.- Cooper Boudreau

Location: A portion of a tract of land fronting on the north frontage of Sale Rd., 2,070 +/- feet west of

the Sale Rd. & Guthrie Rd. intersection.

Request: AG Agricultur

AG Agricultural District to

M-1 Light Industrial District

County Commission District: 19

STAFF RECOMMENDATION: DISAPPROVAL

PLANNING COMMISSION RECOMMENDATION: DISAPPROVAL

CASE NUMBER: CZ-18-2023

**PRESENT ZONING:** AG

**PROPOSED ZONING:** M-1

**EXTENSION OF ZONING** 

CLASSIFICATION: NO

PROPERTY LOCATION: A portion of a tract of land fronting on the north frontage of Sale Rd., 2,070 +/- feet west

of the Sale Rd. & Guthrie Rd. intersection.