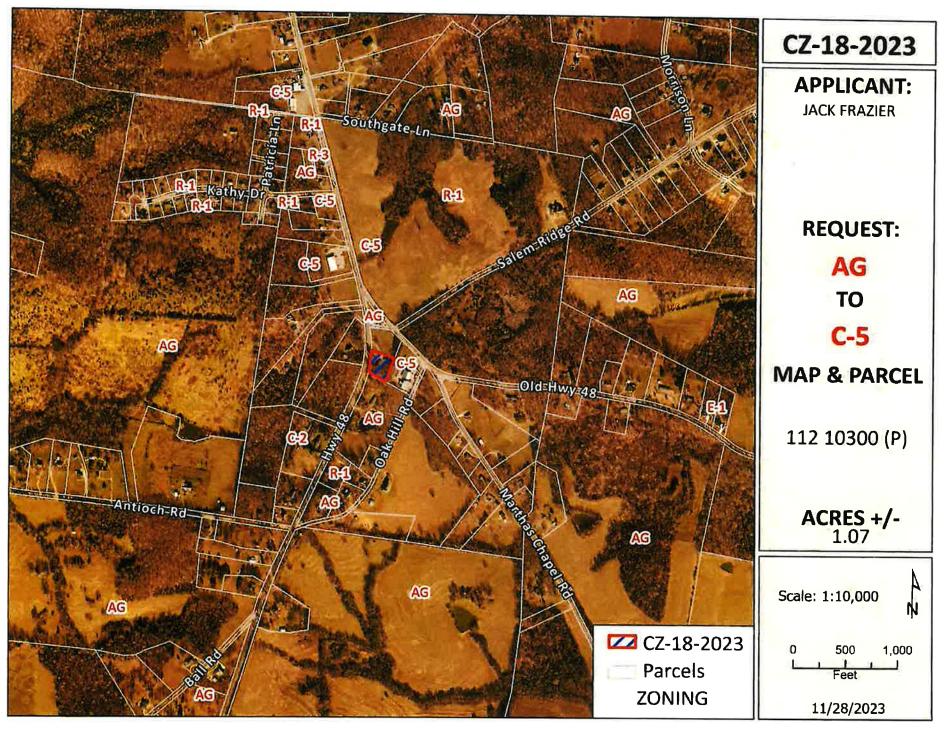

Applicant: Jack Frazier, Joe Frazier, Jason Frazier

Agent: Jack Frazier Eric Yow

Location: A portion of the parcel located at the southeast corner of the Highway 48/13 & Salem Ridge

Rd. intersection & the southwest corner of the Old Highway 48 & Salem Ridge Rd. intersection.

Request: AG Agricultural District to

C-5 Highway & Arterial Commercial District

County Commission District: 4

STAFF RECOMMENDATION: APPROVAL

PLANNING COMMISSION RECOMMENDATION: APPROVAL

\*\*\*\*\*\*\*\*\*\*\*\*\*\*\*\*\*\*\*\*\*\*\*\*\*\*\*\*\*

## **GENERAL INFORMATION**

TAX PLAT: 112 PARCEL(S): 103.00 (p/o)

ACREAGE TO BE REZONED: 1.1

PRESENT ZONING: AG

**PROPOSED ZONING:** <u>C-5</u>

**EXTENSION OF ZONING** 

**CLASSIFICATION:** YES

PROPERTY LOCATION: A portion of the parcel located at the southeast corner of the Highway 48/13 & Salem

Ridge Rd. intersection & the southwest corner of the Old Highway 48 & Salem Ridge Rd.

intersection.

**CITY COUNCIL WARD:** 

**COUNTY COMMISSION DISTRICT: 4** 

**CIVIL DISTRICT: 17** 

DESCRIPTION OF PROPERTY: Half of a single family residential tract with a home on site. Half of the tract is curently