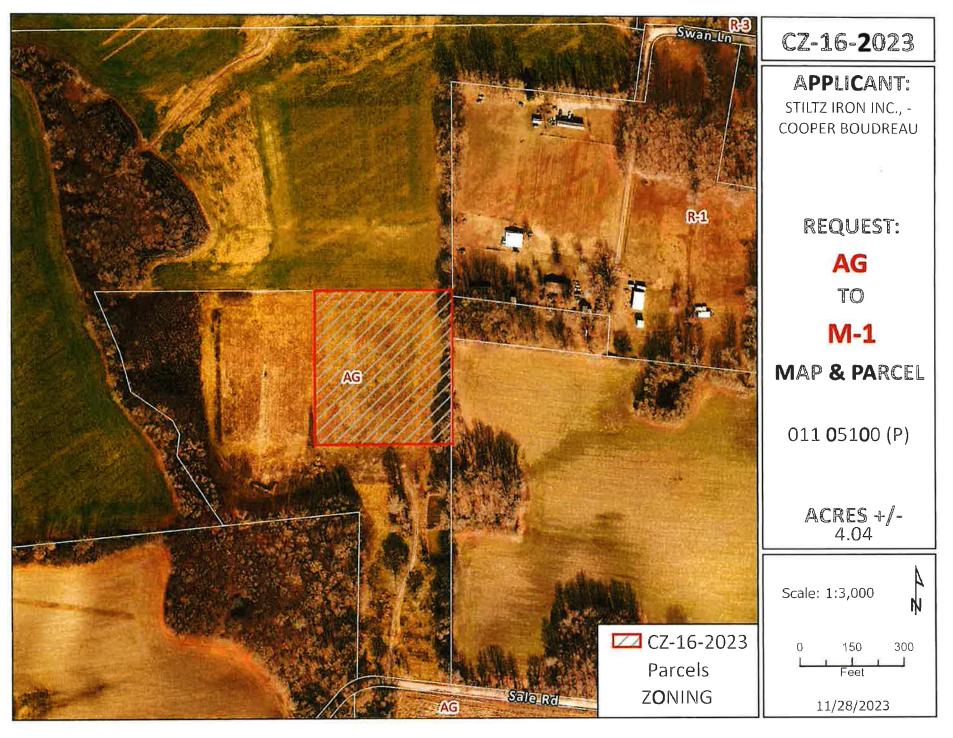

WHEREAS, said property is identified as County Tax Map 011, parcel 051.00 (p/o), containing 4.04 +/- acres, situated in Civil District 13, located A portion of a tract of land fronting on the north frontage of Sale Rd., 2,070 +/- feet west of the Sale Rd. & Guthrie Rd. intersection.; and

CASE NUMBER: CZ-16-2023

Applicant: Stiltz Iron Inc.- Cooper Boudreau

Location: A portion of a tract of land fronting on the north frontage of Sale Rd., 2,070 +/- feet west of

the Sale Rd. & Guthrie Rd. intersection.

Request: AG Agricultur

AG Agricultural District to

M-1 Light Industrial District

County Commission District: 19

STAFF RECOMMENDATION: DISAPPROVAL

PLANNING COMMISSION RECOMMENDATION: DISAPPROVAL

CASE NUMBER: CZ-18-2023

CITY COUNCIL WARD: COUN

**COUNTY COMMISSION DISTRICT: 19** 

CIVIL DISTRICT: 1

DESCRIPTION OF PROPERTY: A grassland area with ponds onsite.

APPLICANT'S STATEMENT This rezone request is to allow us to build, work and run our family business on the same FOR PROPOSED USE: property in which we will build our home.