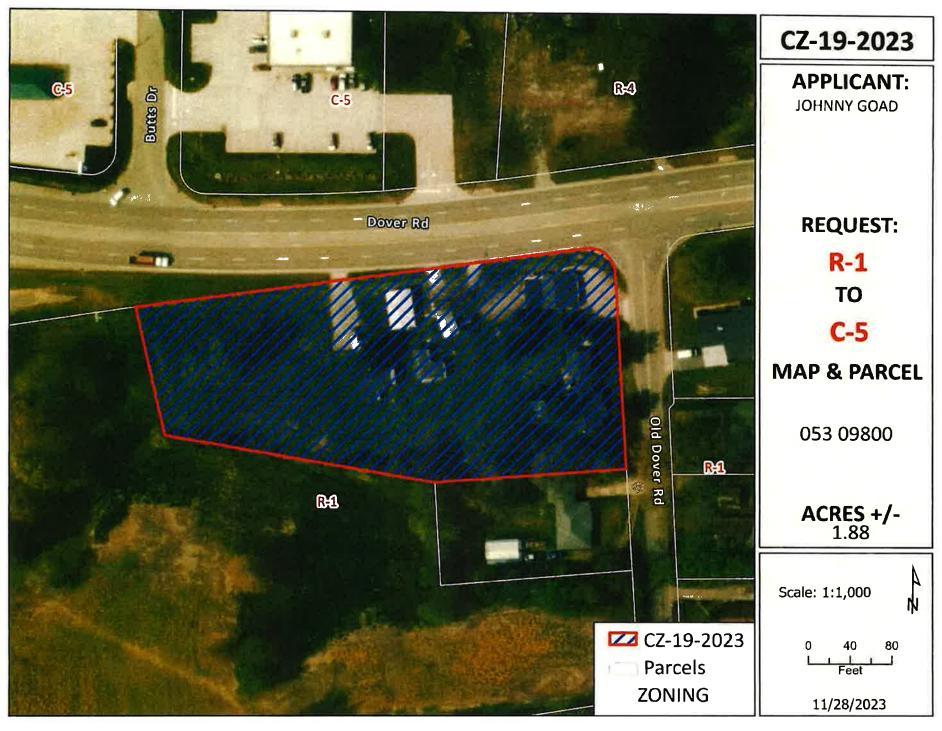

CASE NUMBER: CZ-19-2023

Applicant:

Johnny Goad

Agent:

Chris Blackwell

Location:

A parcel of land located at the southwest corner of the Dover Rd. & Old Dover Rd.

Request:

R-1 Single-Family Residential District to

C-5 Highway & Arterial Commercial District

County Commission District: 7

STAFF RECOMMENDATION: DISAPPROVAL

PLANNING COMMISSION RECOMMENDATION: APPROVAL

\*\*\*\*\*\*\*\*\*\*\*\*\*\*\*\*\*\*\*\*\*\*\*\*\*

CASE NUMBER: CZ-19-2023 Applicant: Johnny Goad

Agent: Chris Blackwell

Location: A parcel of land located at the southwest corner of the Dover Rd. & Old Dover Rd.

Request: R-1 Single-Family Residential District to

C-5 Highway & Arterial Commercial District

County Commission District: 7

STAFF RECOMMENDATION: DISAPPROVAL

PLANNING COMMISSION RECOMMENDATION: APPROVAL

\*\*\*\*\*\*\*\*\*\*\*\*\*\*\*\*\*\*\*\*\*\*\*\*\*\*\*\*\*\*\*

**RPC MEETING DATE:** 11/28/2023

**CASE NUMBER:** <u>CZ</u> - <u>19</u> - <u>2023</u>

NAME OF APPLICANT: Johnny Goad

**AGENT:** Chris Blackwell

## **GENERAL INFORMATION**

**TAX PLAT:** 053

PARCEL(S): 098.00

ACREAGE TO BE REZONED: 1.88 +/-

**PRESENT ZONING:** R-1

**PROPOSED ZONING:** <u>C-5</u>

**EXTENSION OF ZONING** 

CLASSIFICATION: YES. Across Highway 79

PROPERTY LOCATION: A parcel of land located at the southwest corner of the Dover Rd. & Old Dover Rd.

CITY COUNCIL WARD:

**COUNTY COMMISSION DISTRICT: 7** 

**CIVIL DISTRICT: 8** 

DESCRIPTION OF PROPERTY: A corner lot with residential & non-conforming residential structures.

APPLICANT'S STATEMENT <u>Proposed commercial business opportunities</u>
FOR PROPOSED USE:

**GROWTH PLAN AREA:** 

PGA

PLANNING AREA: Woodlawn

PREVIOUS ZONING HISTORY:

| DEP                                                                                                                                                                                                                                                                                               | ARTMENT COMMENTS                                                                                                                                                                                                                                                                                                                                                 | Cz   | 19         | 2023                                     |
|---------------------------------------------------------------------------------------------------------------------------------------------------------------------------------------------------------------------------------------------------------------------------------------------------|------------------------------------------------------------------------------------------------------------------------------------------------------------------------------------------------------------------------------------------------------------------------------------------------------------------------------------------------------------------|------|------------|------------------------------------------|
| FIRE DEPARTMENT  EMERGENCY MANAGEMENT  SHERIFFS DEPT.  DIV. OF GROUND WATER  HOUSING AUTHORITY  COMMON DESIGN REVIEW BOARD  GAS & WATER DEPT. (DIGITAL ONLY)  CUMBERLAND HTS U/D (DIGITAL ONLY)  CUNNINGHAM U/D (DIGITAL ONLY)  EAST MONT. U/D (DIGITAL ONLY)  1. CITY ENGINEER/UTILITY DISTRICT: | WOODLAWN U/D (DIGITAL ONLY)     CITY STREET DEPT. (DIGITAL ONLY)     COUNTY HWY. DEPT. (DIGITAL ONLY)     CEMC (DIGITAL ONLY)     □ CDE (DIGITAL ONLY)     □ ATT (DIGITAL ONLY)     □ POLICE DEPT. (DIGITAL ONLY)     □ CITY BLDG DEPT. (DIGITAL ONLY)     □ COUNTY BLDG DEPT. (DIGITAL ONLY)     □ SCHOOL SYSTEM OPS. (DIGITAL ONLY)     No Comment(s) Received |      | /. BD. (DI | DIGITAL ONLY)<br>GITAL ONLY)<br>AL ONLY) |
| 2. STREET DEPARTMENT/<br>COUNTY HIGHWAY DEPARTMENT:                                                                                                                                                                                                                                               | Traffic Assessment required.                                                                                                                                                                                                                                                                                                                                     |      |            |                                          |
| 3. DRAINAGE COMMENTS:                                                                                                                                                                                                                                                                             | Department responded. No concerns lis                                                                                                                                                                                                                                                                                                                            | ted. |            |                                          |
| 4. CDE/CEMC:                                                                                                                                                                                                                                                                                      | No Comment(s) Received                                                                                                                                                                                                                                                                                                                                           |      |            |                                          |
| 5. FIRE DEPT/EMERGENCY MGT.:                                                                                                                                                                                                                                                                      | Department responded. No concerns lis                                                                                                                                                                                                                                                                                                                            | ted. |            |                                          |
| 6. POLICE DEPT/SHERIFF'S OFFICE:                                                                                                                                                                                                                                                                  | No Comment(s) Received                                                                                                                                                                                                                                                                                                                                           |      |            |                                          |
| 7. CITY BUILDING DEPARTMENT/<br>COUNTY BUILDING DEPARTMENT:                                                                                                                                                                                                                                       | Department responded. No concerns lis                                                                                                                                                                                                                                                                                                                            | ted. |            |                                          |
| B. SCHOOL SYSTEM:                                                                                                                                                                                                                                                                                 |                                                                                                                                                                                                                                                                                                                                                                  |      |            |                                          |
| ELEMENTARY: WOODLAWN  MIDDLE SCHOOL: NEW PROVIDENCE  HIGH SCHOOL: NORTHWEST                                                                                                                                                                                                                       |                                                                                                                                                                                                                                                                                                                                                                  |      |            |                                          |