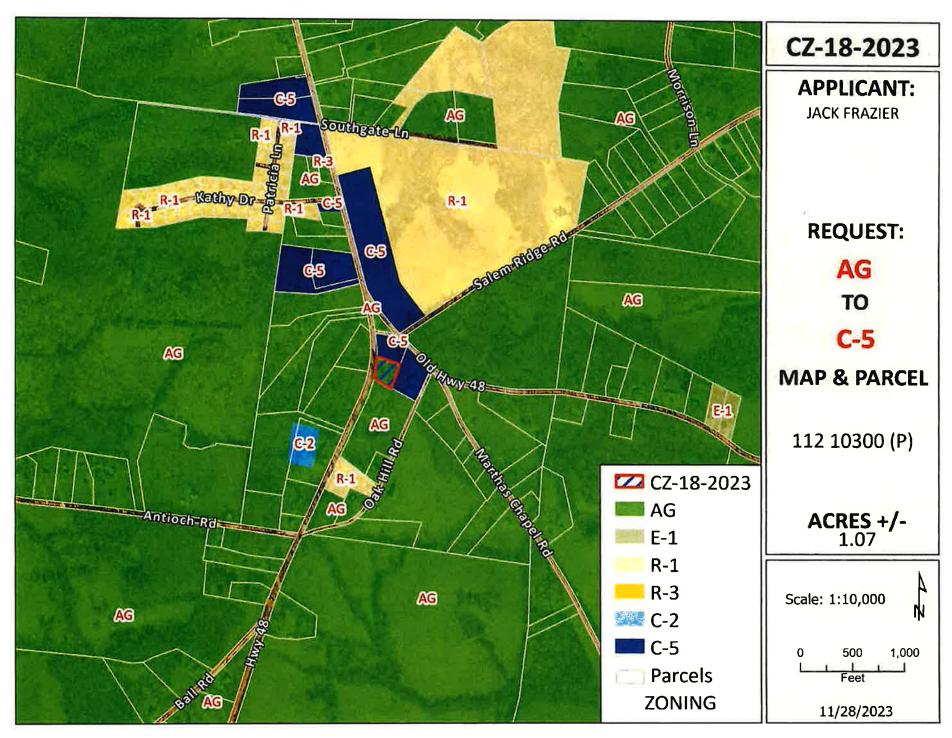

Applicant: Jack Frazier, Joe Frazier, Jason Frazier

Agent: Jack Frazier Eric Yow

Location: A portion of the parcel located at the southeast corner of the Highway 48/13 & Salem Ridge

Rd. intersection & the southwest corner of the Old Highway 48 & Salem Ridge Rd. intersection.

Request: AG Agricultural District to

C-5 Highway & Arterial Commercial District

County Commission District: 4

STAFF RECOMMENDATION: APPROVAL

PLANNING COMMISSION RECOMMENDATION: APPROVAL

\*\*\*\*\*\*\*\*\*\*\*\*\*\*\*\*\*\*\*\*\*\*\*\*\*\*\*\*\*

Agent: Jack Frazier Eric Yow

Location: A portion of the parcel located at the southeast corner of the Highway 48/13 & Salem Ridge

Rd. intersection & the southwest corner of the Old Highway 48 & Salem Ridge Rd. intersection.

Request: AG Agricultural District to

C-5 Highway & Arterial Commercial District

County Commission District: 4

STAFF RECOMMENDATION: APPROVAL

PLANNING COMMISSION RECOMMENDATION: APPROVAL

\*\*\*\*\*\*\*\*\*\*\*\*\*\*\*\*\*\*\*\*\*\*\*\*\*\*\*\*\*\*\*\*

<u>RPC MEETING DATE: 11/28/2023</u> <u>CASE NUMBER: CZ - 18 - 2023</u>

NAME OF APPLICANT: Jack Frazier, Joe

387 Norris Hankook Big Rock, TN 37023

AGENT: Jack Frazier

Eric Yow

## **GENERAL INFORMATION**

TAX PLAT: 112 PARCEL(S): 103.00 (p/o)

ACREAGE TO BE REZONED: 1.1

PRESENT ZONING: AG

**PROPOSED ZONING:** <u>C-5</u>

**EXTENSION OF ZONING** 

**CLASSIFICATION:** YES

PROPERTY LOCATION: A portion of the parcel located at the southeast corner of the Highway 48/13 & Salem

Ridge Rd. intersection & the southwest corner of the Old Highway 48 & Salem Ridge Rd.

intersection.

**CITY COUNCIL WARD:** 

**COUNTY COMMISSION DISTRICT: 4** 

**CIVIL DISTRICT: 17** 

DESCRIPTION OF PROPERTY: Half of a single family residential tract with a home on site. Half of the tract is curently

zoned C-5

APPLICANT'S STATEMENT Extension of existing C-5 zoning to remove split zoned condition.

FOR PROPOSED USE:

**GROWTH PLAN AREA:** 

RA

PLANNING AREA: Cumberland

PREVIOUS ZONING HISTORY:

| DEPA                                                                                                                                                                                                  | ARTMENT COMMENTS                                                                                                                                                                                                                                                                                                                                      | CZ 18 2023                                                                                    |
|-------------------------------------------------------------------------------------------------------------------------------------------------------------------------------------------------------|-------------------------------------------------------------------------------------------------------------------------------------------------------------------------------------------------------------------------------------------------------------------------------------------------------------------------------------------------------|-----------------------------------------------------------------------------------------------|
| MERGENCY MANAGEMENT SHERIFFS DEPT. DIV. OF GROUND WATER HOUSING AUTHORITY COMMON DESIGN REVIEW BOARD GAS & WATER DEPT. (DIGITAL ONLY) CUMBERLAND HTS U/D (DIGITAL ONLY) CUNNINGHAM U/D (DIGITAL ONLY) | WOODLAWN U/D (DIGITAL ONLY)     CITY STREET DEPT. (DIGITAL ONLY)     COUNTY HWY. DEPT. (DIGITAL ONLY)     CEMC (DIGITAL ONLY)     CODE (DIGITAL ONLY)     ATT (DIGITAL ONLY)     POLICE DEPT. (DIGITAL ONLY)     CITY BLDG DEPT. (DIGITAL ONLY)     COUNTY BLDG DEPT. (DIGITAL ONLY)     SCHOOL SYSTEM OPS. (DIGITAL ONLY)     No Comment(s) Received | ☐ FT. CAMPBELL (DIGITAL ONLY) ☐ IND. DEV. BD. (DIGITAL ONLY) ☐ CHARTER (DIGITAL ONLY) ☐ OTHER |
| 2. STREET DEPARTMENT/<br>COUNTY HIGHWAY DEPARTMENT:                                                                                                                                                   | Traffic Assessment required & received location to be assessed at site plan revie                                                                                                                                                                                                                                                                     |                                                                                               |
| 3. DRAINAGE COMMENTS:                                                                                                                                                                                 | Department responded. No concerns lis                                                                                                                                                                                                                                                                                                                 | ted.                                                                                          |
| 4. CDE/CEMC: 5. FIRE DEPT/EMERGENCY MGT.:                                                                                                                                                             | No Comment(s) Received  Department responded. No concerns lis                                                                                                                                                                                                                                                                                         | ted                                                                                           |
|                                                                                                                                                                                                       |                                                                                                                                                                                                                                                                                                                                                       | <del></del>                                                                                   |
| 6. POLICE DEPT/SHERIFF'S OFFICE:                                                                                                                                                                      | No Comment(s) Received                                                                                                                                                                                                                                                                                                                                |                                                                                               |
| 7. CITY BUILDING DEPARTMENT/ COUNTY BUILDING DEPARTMENT:                                                                                                                                              | Department responded. No concerns lis                                                                                                                                                                                                                                                                                                                 | ted.                                                                                          |
| 8. SCHOOL SYSTEM:                                                                                                                                                                                     |                                                                                                                                                                                                                                                                                                                                                       |                                                                                               |
| ELEMENTARY: CUMBERLAND  MIDDLE SCHOOL: MONTGOMERY  HIGH SCHOOL: MONTGOMERY                                                                                                                            |                                                                                                                                                                                                                                                                                                                                                       |                                                                                               |

## APPLICABLE LAND USE PLAN

Cumberland