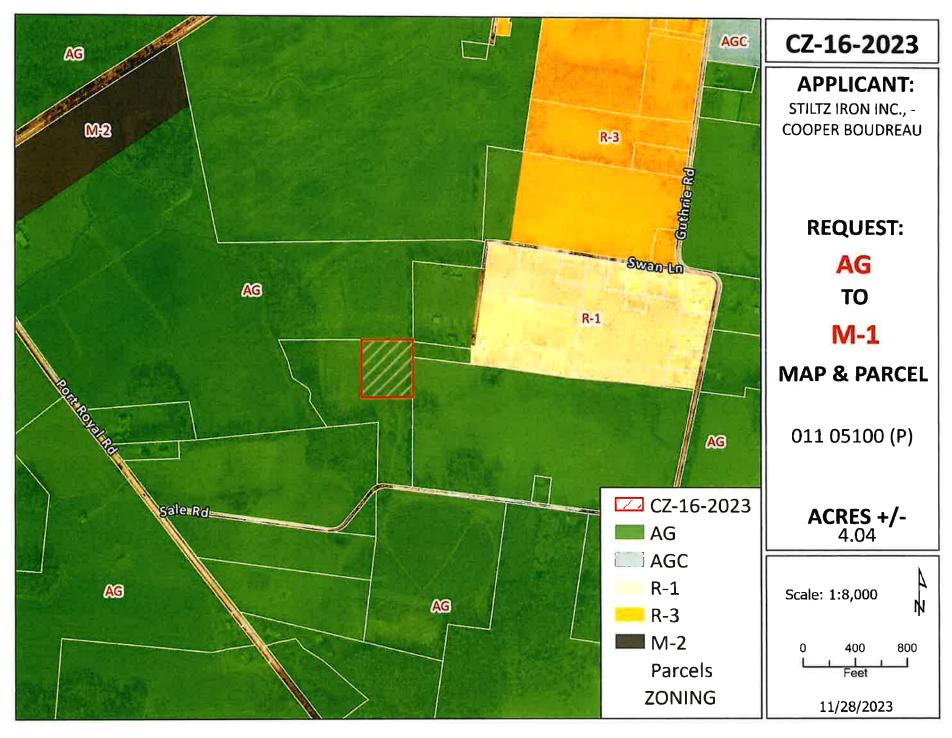

WHEREAS, said property is identified as County Tax Map 011, parcel 051.00 (p/o), containing 4.04 +/- acres, situated in Civil District 13, located A portion of a tract of land fronting on the north frontage of Sale Rd., 2,070 +/- feet west of the Sale Rd. & Guthrie Rd. intersection.; and

CASE NUMBER: CZ-16-2023

Applicant: Stiltz Iron Inc.- Cooper Boudreau

Location: A portion of a tract of land fronting on the north frontage of Sale Rd., 2,070 +/- feet west of

the Sale Rd. & Guthrie Rd. intersection.

Request: AG Agricultur

AG Agricultural District to

M-1 Light Industrial District

County Commission District: 19

STAFF RECOMMENDATION: DISAPPROVAL

PLANNING COMMISSION RECOMMENDATION: DISAPPROVAL

CASE NUMBER: CZ-18-2023