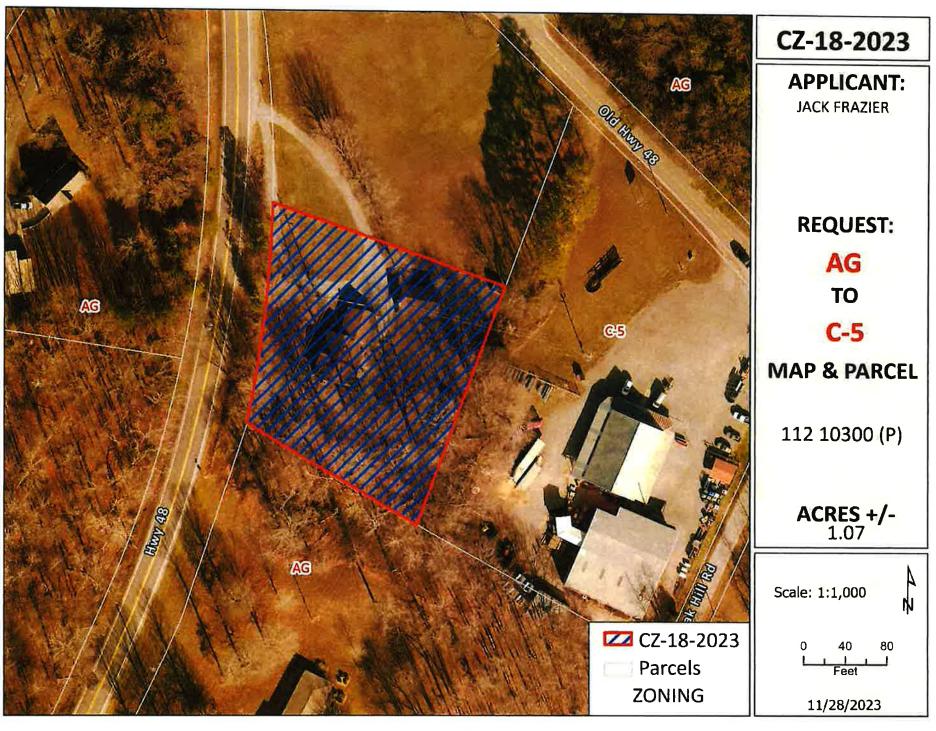

Applicant: Jack Frazier, Joe Frazier, Jason Frazier

Agent: Jack Frazier Eric Yow

Location: A portion of the parcel located at the southeast corner of the Highway 48/13 & Salem Ridge

Rd. intersection & the southwest corner of the Old Highway 48 & Salem Ridge Rd. intersection.

Request: AG Agricultural District to

C-5 Highway & Arterial Commercial District

County Commission District: 4

STAFF RECOMMENDATION: APPROVAL

PLANNING COMMISSION RECOMMENDATION: APPROVAL

\*\*\*\*\*\*\*\*\*\*\*\*\*\*\*\*\*\*\*\*\*\*\*\*\*\*\*\*\*

Agent: Jack Frazier Eric Yow

Location: A portion of the parcel located at the southeast corner of the Highway 48/13 & Salem Ridge

Rd. intersection & the southwest corner of the Old Highway 48 & Salem Ridge Rd. intersection.

Request: AG Agricultural District to

C-5 Highway & Arterial Commercial District

County Commission District: 4

STAFF RECOMMENDATION: APPROVAL

PLANNING COMMISSION RECOMMENDATION: APPROVAL

\*\*\*\*\*\*\*\*\*\*\*\*\*\*\*\*\*\*\*\*\*\*\*\*\*\*\*\*\*\*\*\*

<u>RPC MEETING DATE: 11/28/2023</u> <u>CASE NUMBER: CZ - 18 - 2023</u>

NAME OF APPLICANT: Jack Frazier, Joe

387 Norris Hankook Big Rock, TN 37023

AGENT: Jack Frazier

Eric Yow

## **GENERAL INFORMATION**

TAX PLAT: 112 PARCEL(S): 103.00 (p/o)

ACREAGE TO BE REZONED: 1.1

PRESENT ZONING: AG

**PROPOSED ZONING:** <u>C-5</u>

**EXTENSION OF ZONING** 

**CLASSIFICATION:** YES

PROPERTY LOCATION: A portion of the parcel located at the southeast corner of the Highway 48/13 & Salem

Ridge Rd. intersection & the southwest corner of the Old Highway 48 & Salem Ridge Rd.

intersection.

**CITY COUNCIL WARD:** 

**COUNTY COMMISSION DISTRICT: 4** 

**CIVIL DISTRICT: 17** 

DESCRIPTION OF PROPERTY: Half of a single family residential tract with a home on site. Half of the tract is curently

zoned C-5

APPLICANT'S STATEMENT Extension of existing C-5 zoning to remove split zoned condition.

FOR PROPOSED USE:

**GROWTH PLAN AREA:** 

RA

PLANNING AREA: Cumberland

PREVIOUS ZONING HISTORY:

| DEPA                                                                                                                                                                                                  | ARTMENT COMMENTS                                                                                                                                                                                                                                                                                                                                      | CZ 18 2023                                                                                    |
|-------------------------------------------------------------------------------------------------------------------------------------------------------------------------------------------------------|-------------------------------------------------------------------------------------------------------------------------------------------------------------------------------------------------------------------------------------------------------------------------------------------------------------------------------------------------------|-----------------------------------------------------------------------------------------------|
| MERGENCY MANAGEMENT SHERIFFS DEPT. DIV. OF GROUND WATER HOUSING AUTHORITY COMMON DESIGN REVIEW BOARD GAS & WATER DEPT. (DIGITAL ONLY) CUMBERLAND HTS U/D (DIGITAL ONLY) CUNNINGHAM U/D (DIGITAL ONLY) | WOODLAWN U/D (DIGITAL ONLY)     CITY STREET DEPT. (DIGITAL ONLY)     COUNTY HWY. DEPT. (DIGITAL ONLY)     CEMC (DIGITAL ONLY)     CODE (DIGITAL ONLY)     ATT (DIGITAL ONLY)     POLICE DEPT. (DIGITAL ONLY)     CITY BLDG DEPT. (DIGITAL ONLY)     COUNTY BLDG DEPT. (DIGITAL ONLY)     SCHOOL SYSTEM OPS. (DIGITAL ONLY)     No Comment(s) Received | ☐ FT. CAMPBELL (DIGITAL ONLY) ☐ IND. DEV. BD. (DIGITAL ONLY) ☐ CHARTER (DIGITAL ONLY) ☐ OTHER |
| 2. STREET DEPARTMENT/<br>COUNTY HIGHWAY DEPARTMENT:                                                                                                                                                   | Traffic Assessment required & received location to be assessed at site plan revie                                                                                                                                                                                                                                                                     |                                                                                               |
| 3. DRAINAGE COMMENTS:                                                                                                                                                                                 | Department responded. No concerns lis                                                                                                                                                                                                                                                                                                                 | ted.                                                                                          |
| 4. CDE/CEMC: 5. FIRE DEPT/EMERGENCY MGT.:                                                                                                                                                             | No Comment(s) Received  Department responded. No concerns lis                                                                                                                                                                                                                                                                                         | ted                                                                                           |
|                                                                                                                                                                                                       |                                                                                                                                                                                                                                                                                                                                                       | <del></del>                                                                                   |
| 6. POLICE DEPT/SHERIFF'S OFFICE:                                                                                                                                                                      | No Comment(s) Received                                                                                                                                                                                                                                                                                                                                |                                                                                               |
| 7. CITY BUILDING DEPARTMENT/ COUNTY BUILDING DEPARTMENT:                                                                                                                                              | Department responded. No concerns lis                                                                                                                                                                                                                                                                                                                 | ted.                                                                                          |
| 8. SCHOOL SYSTEM:                                                                                                                                                                                     |                                                                                                                                                                                                                                                                                                                                                       |                                                                                               |
| ELEMENTARY: CUMBERLAND  MIDDLE SCHOOL: MONTGOMERY  HIGH SCHOOL: MONTGOMERY                                                                                                                            |                                                                                                                                                                                                                                                                                                                                                       |                                                                                               |