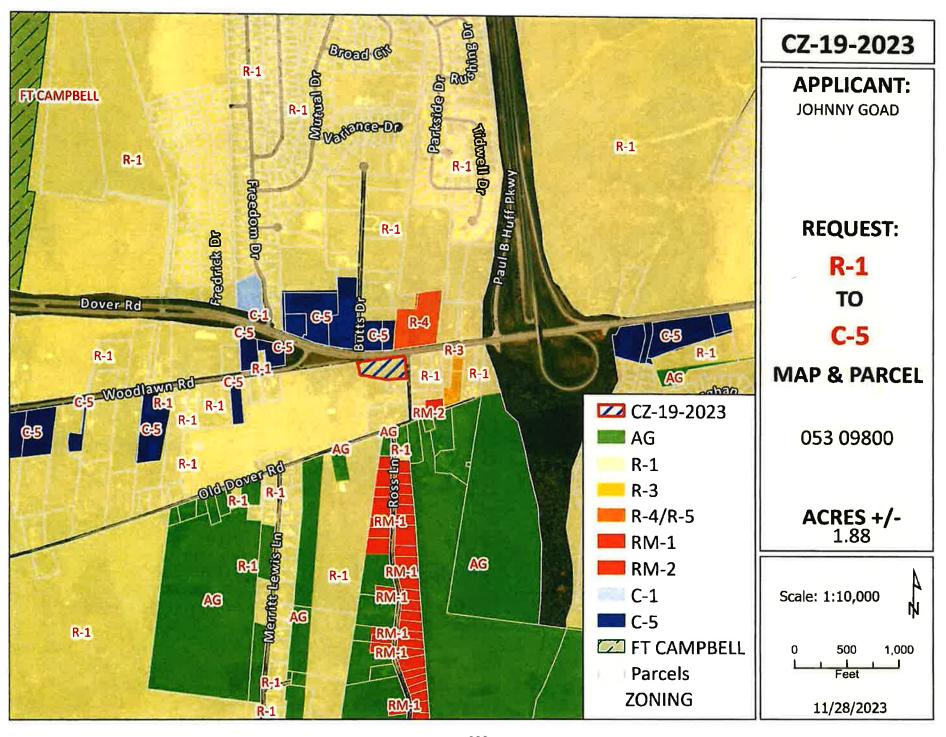

CASE NUMBER: CZ-19-2023

Applicant:

Johnny Goad

Agent:

Chris Blackwell

Location:

A parcel of land located at the southwest corner of the Dover Rd. & Old Dover Rd.

Request:

R-1 Single-Family Residential District to

C-5 Highway & Arterial Commercial District

County Commission District: 7

STAFF RECOMMENDATION: DISAPPROVAL

PLANNING COMMISSION RECOMMENDATION: APPROVAL

\*\*\*\*\*\*\*\*\*\*\*\*\*\*\*\*\*\*\*\*\*\*\*\*\*

CASE NUMBER: CZ-19-2023 Applicant: Johnny Goad

Agent: Chris Blackwell

Location: A parcel of land located at the southwest corner of the Dover Rd. & Old Dover Rd.

Request: R-1 Single-Family Residential District to

C-5 Highway & Arterial Commercial District

County Commission District: 7

STAFF RECOMMENDATION: DISAPPROVAL

PLANNING COMMISSION RECOMMENDATION: APPROVAL

\*\*\*\*\*\*\*\*\*\*\*\*\*\*\*\*\*\*\*\*\*\*\*\*\*\*\*\*\*\*\*

R-1 Single-Family Residential District to

C-5 Highway & Arterial Commercial District

County Commission District: 7

STAFF RECOMMENDATION: DISAPPROVAL

PLANNING COMMISSION RECOMMENDATION: APPROVAL

\*\*\*\*\*\*\*\*\*\*\*\*\*\*\*\*\*\*\*\*\*\*\*\*\*\*\*\*\*\*\*\*\*\*\*

**RPC MEETING DATE:** 11/28/2023

**CASE NUMBER:** <u>CZ</u> - <u>19</u> - <u>2023</u>

NAME OF APPLICANT: Johnny Goad

**AGENT:** Chris Blackwell

## **GENERAL INFORMATION**

**TAX PLAT:** 053

PARCEL(S): 098.00

ACREAGE TO BE REZONED: 1.88 +/-

**PRESENT ZONING:** R-1

**PROPOSED ZONING:** <u>C-5</u>

**EXTENSION OF ZONING** 

CLASSIFICATION: YES. Across Highway 79

PROPERTY LOCATION: A parcel of land located at the southwest corner of the Dover Rd. & Old Dover Rd.

CITY COUNCIL WARD:

**COUNTY COMMISSION DISTRICT: 7** 

**CIVIL DISTRICT: 8** 

DESCRIPTION OF PROPERTY: A corner lot with residential & non-conforming residential structures.