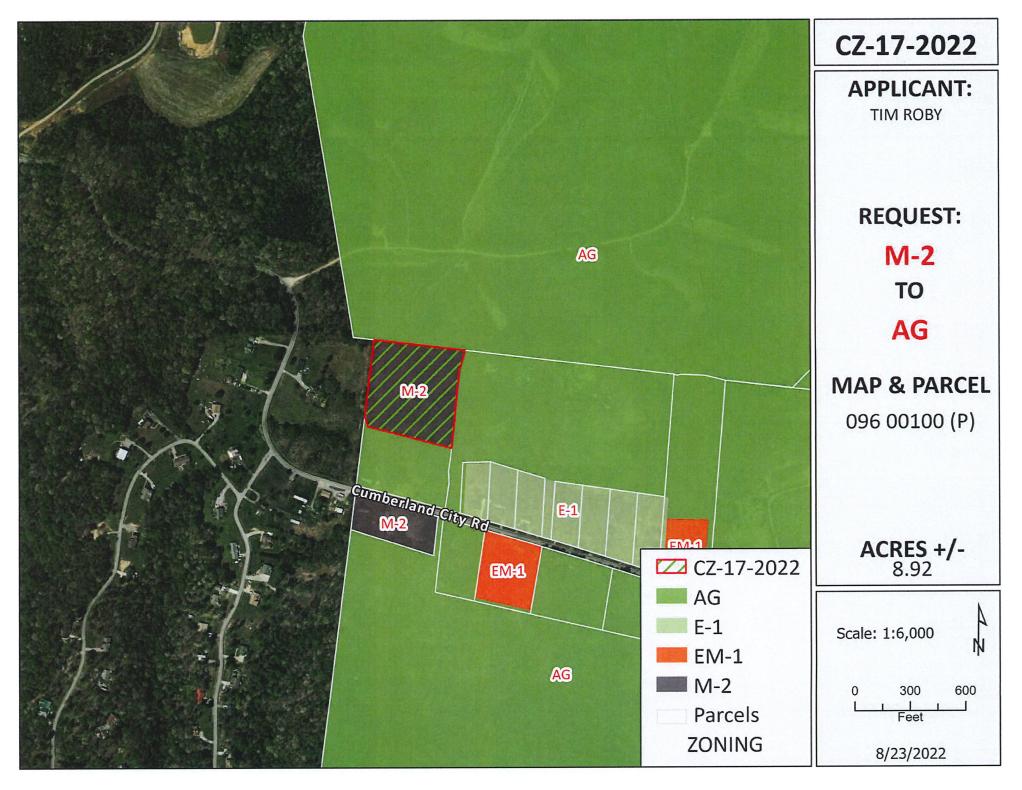

### **PUBLIC HEARING ZONING RESOLUTIONS**

- CZ-16-2022 Application of Russell Allen from M-2 to AG
- CZ-17-2022 Application of Tim Roby from M-2 to AG

# RESOLUTION OF THE MONTGOMERY COUNTY BOARD OF COMMISSIONERS AMENDING THE ZONE CLASSIFICATION OF THE PROPERTY OF TIM ROBY

WHEREAS, an application for a zone change from M-2 General Industrial District to AG Agricultural District has been submitted by Tim Roby and

WHEREAS, said property is identified as County Tax Map 096, parcel 001.00, containing 8.92 +/- acres, situated in Civil District 13, located A tract of land fronting on the north frontage of Cumberland City Rd., at the Montgomery County & Stewart County line; and

WHEREAS, said property is described as follows:

Beginning at a point 328 feet north of Cumberland City Road, said point being in the west property line of the Freddie Bowles property; thence along a new line 328 feet north of and parallel to the north margin of Cumberland City Road in a westerly direction, 530+/- feet to a point in the west property line of the Sam Keatts property; thence with Keatts west property line in a northerly direction, 700+/- feet to a point being the northwest corner of the Sam Keatts property; thence with the north property line of the Keatts property in an easterly direction, 549+/- feet to a point being the northwest corner of the Keatts property; thence with the east property line of the Keatts property in a southerly direction, 82+/- feet to a point being the northwest corner of the Freddie Bowles property; thence with the west property line of the Bowles property in a southerly direction, 670+/- feet to the point of beginning; containing 9+/- acres.

Applicant: Tim Roby

Location: A tract of land fronting on the north frontage of Cumberland City Rd., at the Montgomery

County & Stewart County line.

Request: M-2 General Industrial District to

AG Agricultural District

### **CLARKSVILLE-MONTGOMERY COUNTY REGIONAL PLANNING** STAFF REVIEW - ZONING

**RPC MEETING DATE:** 08/23/2022

**CASE NUMBER:** CZ - <u>17</u> - <u>2022</u>

NAME OF APPLICANT: Tim Roby

**AGENT:** 

**GENERAL INFORMATION** 

**TAX PLAT:** 096

**PARCEL(S):** 001.00

ACREAGE TO BE REZONED: 8.92 +/-

PRESENT ZONING: M-2

**PROPOSED ZONING:** AG

EXTENSION OF ZONING

**CLASSIFICATION:** YES

A tract of land fronting on the north frontage of Cumberland City Rd., at the Montgomery **PROPERTY LOCATION:** 

County & Stewart County line.

**CITY COUNCIL WARD:** 

**COUNTY COMMISSION DISTRICT: 7** 

CIVIL DISTRICT: 9

**DESCRIPTION OF PROPERTY:** An area previously zoned for an automobile salvage yard.

**APPLICANT'S STATEMENT** House single family. FOR PROPOSED USE:

## **APPLICANT:**

TIM ROBY

# **REQUEST:**

**M-2** 

TO

AG

## **MAP & PARCEL**

096 00100 (P)

**ACRES +/-** 8.92

CASE NUMBER: CZ 17 2022 MEETING DATE 08/23/2022

**APPLICANT:** Tim Roby

PRESENT ZONING M-2 PROPOSED ZONING AG

**TAX PLAT** # 096 **PARCEL** 001.00

**GEN. LOCATION** A tract of land fronting on the north frontage of Cumberland City Rd., at the