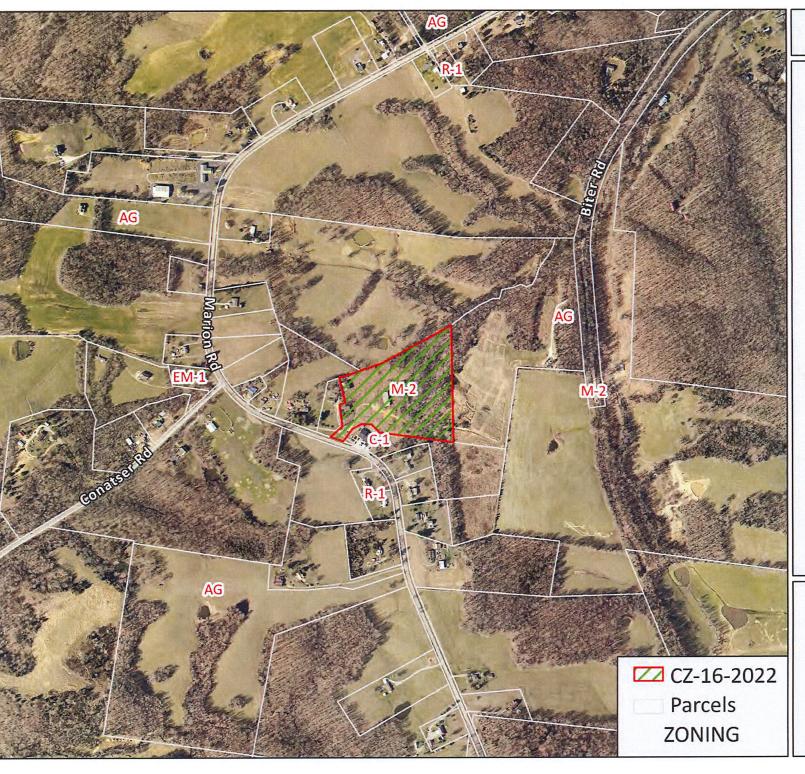

### **PUBLIC HEARING ZONING RESOLUTIONS**

- CZ-16-2022 Application of Russell Allen from M-2 to AG
- CZ-17-2022 Application of Tim Roby from M-2 to AG

WHEREAS, said property is identified as County Tax Map 150, parcel 064.00 p/o, containing 10.0 +/- acres, situated in Civil District 13, located Property fronting on the north/east frontage of Marion Rd., 915 +/- feet south/east of the Marion Rd. & Conaster Rd. intersection; and

CASE NUMBER: CZ-16-2022 Applicant: Russell Allen

Location: Property fronting on the north/east frontage of Marion Rd., 915 +/- feet south/east of the

Marion Rd. & Conaster Rd. intersection.

Request: M-2 General Industrial District to

AG Agricultural District

County Commission District: 6

STAFF RECOMMENDATION: APPROVAL

PLANNING COMMISSION RECOMMENDATION: APPROVAL

\*\*\*\*\*\*\*\*\*\*\*\*\*\*\*\*\*\*\*\*\*\*\*\*\*\*\*\*\*\*\*\*

CASE NUMBER: CZ-17-2022

**PROPERTY LOCATION:** Property fronting on the north/east frontage of Marion Rd., 915 +/- feet south/east of the

Marion Rd. & Conaster Rd. intersection.

**CITY COUNCIL WARD:** 

**COUNTY COMMISSION DISTRICT: 6** 