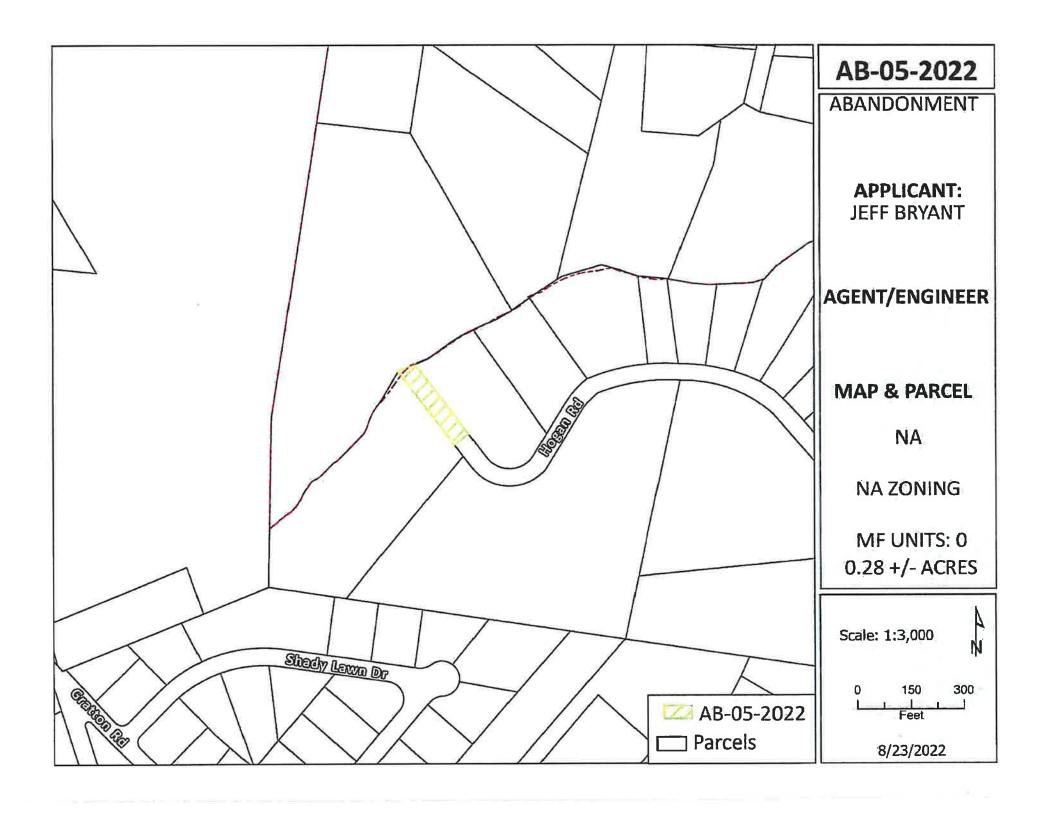

### **CLOSE PUBLIC HEARING**

AB-5-2022 Resolution Approving the Vacation of an Unimproved Portion of Hogan Road

Montgomery County & Stewart County line.

\*\*\*\*\*\*\*\*\*\*\*\*\*\*\*\*\*\*\*\*\*\*\*\*\*\*\*\*\*\*\*

**PUBLIC COMMENTS** 

None received as of 4:30 P.M. on 8/22/2022 (A.L.)

RESOLUTION APPROVING THE VACATION OF AN UNIMPROVED PORTION OF HOGAN ROAD

WHEREAS, Application was made by Montgomery County Highway Department for vacation of an undeveloped portion of Hogan Road; being approximately 50 +/- feet wide 240 +/- feet long; containing approximately 12,000 +/- sq. ft.; shown on Montgomery County tax map southwest of 089 071.01 and northeast of 089 072.00; also shown on "Attachment A" herein;

WHEREAS, the application was reviewed by the County Highway Supervisor according to established procedures adopted by the Montgomery County Commission (Resolution 10-7-4) and was forwarded to the Regional Planning Commission for consideration; and

WHEREAS, the Regional Planning Commission reviewed the County Highway Supervisor's letter and documentation and recommends for the vacation of an undeveloped portion of Hogan Road to the County Commission and voted for approval at their regularly scheduled meeting on August 23, 2022; and

WHEREAS, a drainage easement is required with this vacation.

NOW, THEREFORE, BE IT RESOLVED by the Montgomery County Board of County Commissioners assembled in regular session on this  $12^{\rm th}$  day of September 2022, that the above described public right-of-way is hereby approved, with retention of a drainage easement.