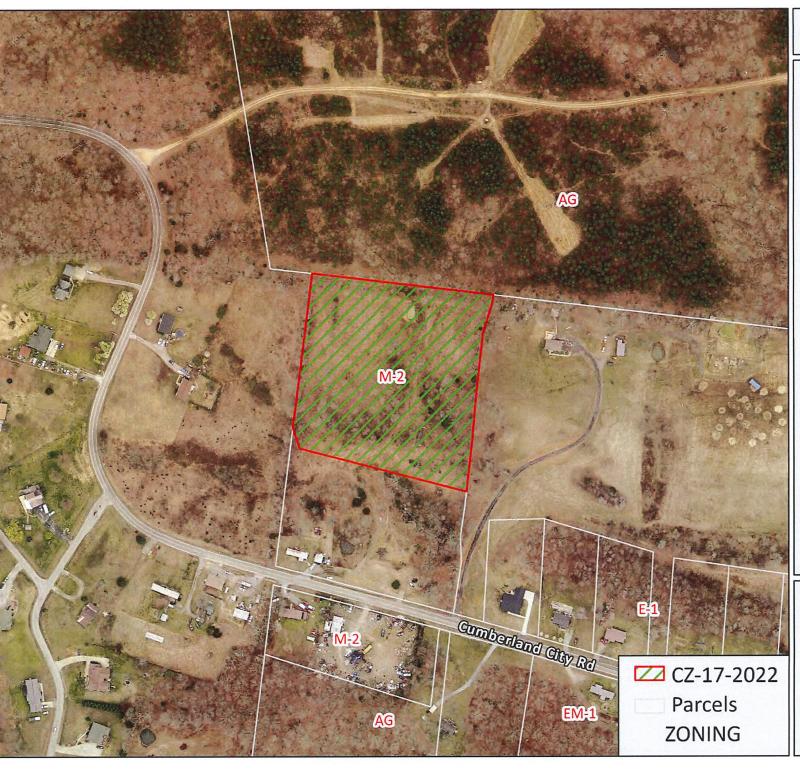

### **PUBLIC HEARING ZONING RESOLUTIONS**

- CZ-16-2022 Application of Russell Allen from M-2 to AG
- CZ-17-2022 Application of Tim Roby from M-2 to AG

# RESOLUTION OF THE MONTGOMERY COUNTY BOARD OF COMMISSIONERS AMENDING THE ZONE CLASSIFICATION OF THE PROPERTY OF TIM ROBY

WHEREAS, an application for a zone change from M-2 General Industrial District to AG Agricultural District has been submitted by Tim Roby and

WHEREAS, said property is identified as County Tax Map 096, parcel 001.00, containing 8.92 +/- acres, situated in Civil District 13, located A tract of land fronting on the north frontage of Cumberland City Rd., at the Montgomery County & Stewart County line; and

WHEREAS, said property is described as follows:

Beginning at a point 328 feet north of Cumberland City Road, said point being in the west property line of the Freddie Bowles property; thence along a new line 328 feet north of and parallel to the north margin of Cumberland City Road in a westerly direction, 530+/- feet to a point in the west property line of the Sam Keatts property; thence with Keatts west property line in a northerly direction, 700+/- feet to a point being the northwest corner of the Sam Keatts property; thence with the north property line of the Keatts property in an easterly direction, 549+/- feet to a point being the northwest corner of the Keatts property; thence with the east property line of the Keatts property in a southerly direction, 82+/- feet to a point being the northwest corner of the Freddie Bowles property; thence with the west property line of the Bowles property in a southerly direction, 670+/- feet to the point of beginning; containing 9+/- acres.

Applicant: Tim Roby

Location: A tract of land fronting on the north frontage of Cumberland City Rd., at the Montgomery

County & Stewart County line.

Request: M-2 General Industrial District to

AG Agricultural District

### **CLARKSVILLE-MONTGOMERY COUNTY REGIONAL PLANNING** STAFF REVIEW - ZONING

**RPC MEETING DATE:** 08/23/2022

**CASE NUMBER:** CZ - <u>17</u> - <u>2022</u>

NAME OF APPLICANT: Tim Roby

**AGENT:** 

**GENERAL INFORMATION** 

**TAX PLAT:** 096

**PARCEL(S):** 001.00

ACREAGE TO BE REZONED: 8.92 +/-

PRESENT ZONING: M-2

**PROPOSED ZONING:** AG

EXTENSION OF ZONING

**CLASSIFICATION:** YES

A tract of land fronting on the north frontage of Cumberland City Rd., at the Montgomery **PROPERTY LOCATION:** 

County & Stewart County line.

**CITY COUNCIL WARD:** 

**COUNTY COMMISSION DISTRICT: 7** 

CIVIL DISTRICT: 9

**DESCRIPTION OF PROPERTY:** An area previously zoned for an automobile salvage yard.

**APPLICANT'S STATEMENT** House single family. FOR PROPOSED USE:

## **APPLICANT:**

TIM ROBY

# **REQUEST:**

**M-2** 

TO

AG

## **MAP & PARCEL**

096 00100 (P)

**ACRES +/-** 8.92

CASE NUMBER: CZ 17 2022 MEETING DATE 08/23/2022

**APPLICANT:** Tim Roby

PRESENT ZONING M-2 PROPOSED ZONING AG

**TAX PLAT** # 096 **PARCEL** 001.00

**GEN. LOCATION** A tract of land fronting on the north frontage of Cumberland City Rd., at the