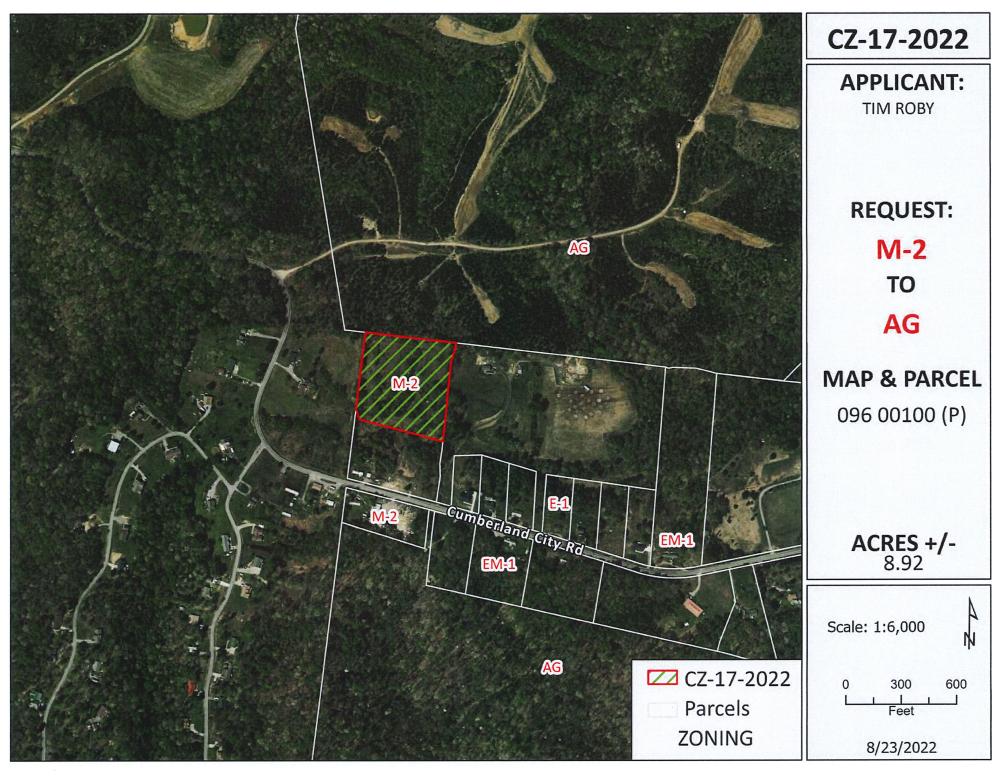

### **PUBLIC HEARING ZONING RESOLUTIONS**

- CZ-16-2022 Application of Russell Allen from M-2 to AG
- CZ-17-2022 Application of Tim Roby from M-2 to AG

# RESOLUTION OF THE MONTGOMERY COUNTY BOARD OF COMMISSIONERS AMENDING THE ZONE CLASSIFICATION OF THE PROPERTY OF TIM ROBY

WHEREAS, an application for a zone change from M-2 General Industrial District to AG Agricultural District has been submitted by Tim Roby and

WHEREAS, said property is identified as County Tax Map 096, parcel 001.00, containing 8.92 +/- acres, situated in Civil District 13, located A tract of land fronting on the north frontage of Cumberland City Rd., at the Montgomery County & Stewart County line; and

WHEREAS, said property is described as follows:

Beginning at a point 328 feet north of Cumberland City Road, said point being in the west property line of the Freddie Bowles property; thence along a new line 328 feet north of and parallel to the north margin of Cumberland City Road in a westerly direction, 530+/- feet to a point in the west property line of the Sam Keatts property; thence with Keatts west property line in a northerly direction, 700+/- feet to a point being the northwest corner of the Sam Keatts property; thence with the north property line of the Keatts property in an easterly direction, 549+/- feet to a point being the northwest corner of the Keatts property; thence with the east property line of the Keatts property in a southerly direction, 82+/- feet to a point being the northwest corner of the Freddie Bowles property; thence with the west property line of the Bowles property in a southerly direction, 670+/- feet to the point of beginning; containing 9+/- acres.

Applicant: Tim Roby

Location: A tract of land fronting on the north frontage of Cumberland City Rd., at the Montgomery

County & Stewart County line.

Request: M-2 General Industrial District to

AG Agricultural District

### **CLARKSVILLE-MONTGOMERY COUNTY REGIONAL PLANNING** STAFF REVIEW - ZONING

**RPC MEETING DATE:** 08/23/2022

**CASE NUMBER:** CZ - <u>17</u> - <u>2022</u>

NAME OF APPLICANT: Tim Roby

**AGENT:** 

**GENERAL INFORMATION** 

**TAX PLAT:** 096

**PARCEL(S):** 001.00

ACREAGE TO BE REZONED: 8.92 +/-

PRESENT ZONING: M-2

**PROPOSED ZONING:** AG

EXTENSION OF ZONING

**CLASSIFICATION:** YES

A tract of land fronting on the north frontage of Cumberland City Rd., at the Montgomery **PROPERTY LOCATION:** 

County & Stewart County line.

**CITY COUNCIL WARD:** 

**COUNTY COMMISSION DISTRICT: 7** 

CIVIL DISTRICT: 9

**DESCRIPTION OF PROPERTY:** An area previously zoned for an automobile salvage yard.

**APPLICANT'S STATEMENT** House single family. FOR PROPOSED USE:

## **APPLICANT:**

TIM ROBY

# **REQUEST:**

**M-2** 

TO

AG

## **MAP & PARCEL**

096 00100 (P)

**ACRES +/-** 8.92

CASE NUMBER: CZ 17 2022 MEETING DATE 08/23/2022

**APPLICANT:** Tim Roby

PRESENT ZONING M-2 PROPOSED ZONING AG

**TAX PLAT** # 096 **PARCEL** 001.00

**GEN. LOCATION** A tract of land fronting on the north frontage of Cumberland City Rd., at the