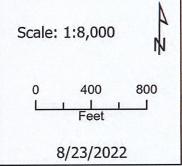

## **APPLICANT:**

**RUSSELL ALLEN** 

# **REQUEST:**

M-2

TO

AG

## **MAP & PARCEL**

150 06400 (P)

**ACRES** +/-

CASE NUMBER: CZ 16 2022 MEETING DATE 08/23/2022

**APPLICANT:** Russell Allen

PRESENT ZONING M-2 PROPOSED ZONING AG

**TAX PLAT** # 150 **PARCEL** 064.00 p/o

GEN. LOCATION Property fronting on the north/east frontage of Marion Rd., 915 +/- feet south/east of

WHEREAS, said property is identified as County Tax Map 150, parcel 064.00 p/o, containing 10.0 +/- acres, situated in Civil District 13, located Property fronting on the north/east frontage of Marion Rd., 915 +/- feet south/east of the Marion Rd. & Conaster Rd. intersection; and

**PROPERTY LOCATION:** Property fronting on the north/east frontage of Marion Rd., 915 +/- feet south/east of the

Marion Rd. & Conaster Rd. intersection.

**CITY COUNCIL WARD:** 

**COUNTY COMMISSION DISTRICT: 6** 