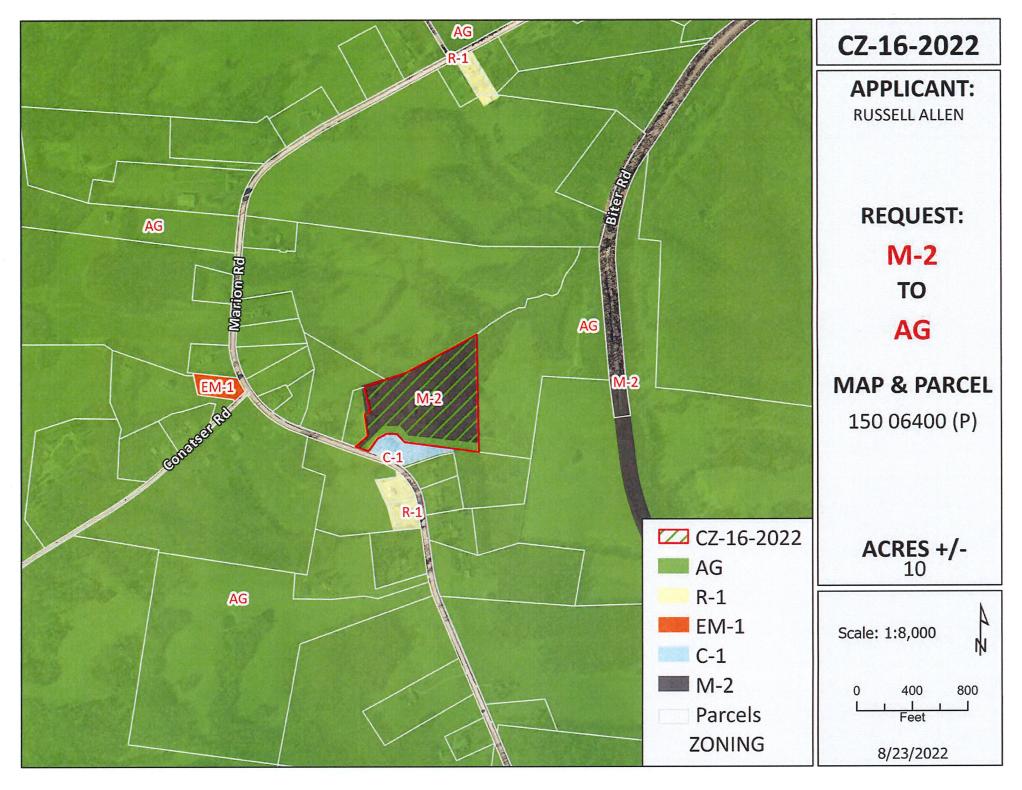

## **APPLICANT:**

**RUSSELL ALLEN** 

# **REQUEST:**

M-2

TO

AG

## **MAP & PARCEL**

150 06400 (P)

**ACRES** +/-

CASE NUMBER: CZ 16 2022 MEETING DATE 08/23/2022

**APPLICANT:** Russell Allen

PRESENT ZONING M-2 PROPOSED ZONING AG

**TAX PLAT** # 150 **PARCEL** 064.00 p/o

GEN. LOCATION Property fronting on the north/east frontage of Marion Rd., 915 +/- feet south/east of

**CIVIL DISTRICT: 22** 

**DESCRIPTION OF PROPERTY:** Site of a former sawmill operation.

**APPLICANT'S STATEMENT** Returning zoning to AG to build a house. FOR PROPOSED USE:

**GROWTH PLAN AREA:** 

<u>RA</u>