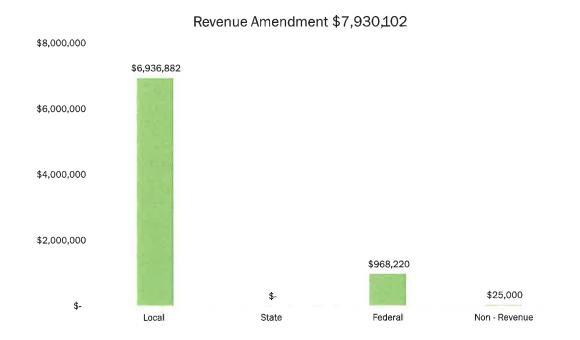

#### RESOLUTION OF THE MONTGOMERY COUNTY BOARD OF COMMISSIONERS APPROVING AMENDMENTS TO THE 2021-22 SCHOOL BUDGET

WHEREAS, the proposed amendments to the General Purpose, Transportation, Child Nutrition, and Extended Schools funds reflect the most recent estimates of revenues and expenditures, and,

WHEREAS, the Clarksville-Montgomery County Board of Education have studied the attached amendments and approved them on February 8, 2022, for recommendation to the Montgomery County Board of Commissioners,

**NOW, THEREFORE, BE IT RESOLVED** by the Montgomery County Board of County Commissioners assembled in Regular Business Session on this 14th day of March, 2022, that the 2021-22 School Budget be amended as per the attached schedules