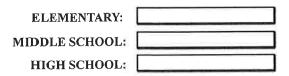

# RESOLUTION OF THE MONTGOMERY COUNTY BOARD OF COMMISSIONERS AMENDING THE ZONE CLASSIFICATION OF THE PROPERTY OF JOHN MCCONNELL

WHEREAS, an application for a zone change from AG Agricultural District to E-1 Single-Family Estate

District has been submitted by John McConnell and

WHEREAS, said property is identified as County Tax Map 105, parcel 126.00, containing 1.20 acres, situated in Civil

District 13, located A parcel fronting on the west frontage of Oak Plains Rd., 750+/- feet north of the Oak Plains Rd. &

Williams Rd. intersection; and

WHEREAS, said property is described as follows:

BEGINNING AT AN IRON PIN IN THE WESTERN MARGIN OF OAK PLAINS ROAD, SAID IRON PIN BEING 0.4 MILES SOUTH OF HIGHWAY 41-A, AS MEASURED ALONG THE WESTERN MARGIN OF OAK PLAINS ROAD; THENCE WITH SAID MARGIN SOUTH 34° 00' 00" WEST 105,25 FEET TO AN IRON PIN; THENCE LEAVING SAID MARGIN NORTH 65° 02' 32" WEST 250.18 FEET TO AN IRON PIN; THENCE NORTH 68° 46' 43" WEST 129,92 FEET TO AN IRON PIN; THENCE NORTH 15° 16' 14" EAST 130.53 FEET TO AN IRON PIN; THENCE SOUTH 74°37' 01" EAST 165.82 FEET TO AN IRON PIN; THENCE SOUTH 55° 16' 50" EAST 258.57 FEET TO THE POINT OF BEGINNING, CONTAINING 1.20 ACRES +/-,

CASE NUMBER: CZ-8-2022
Applicant: John McConnell
Agent: Taylor Ligon
Location: A parcel fronting on the west frontage of Oak Plains Rd., 750+/- feet north of the Oak Plains
Rd. & Williams Rd. intersection.
Request: AG Agricultural District to