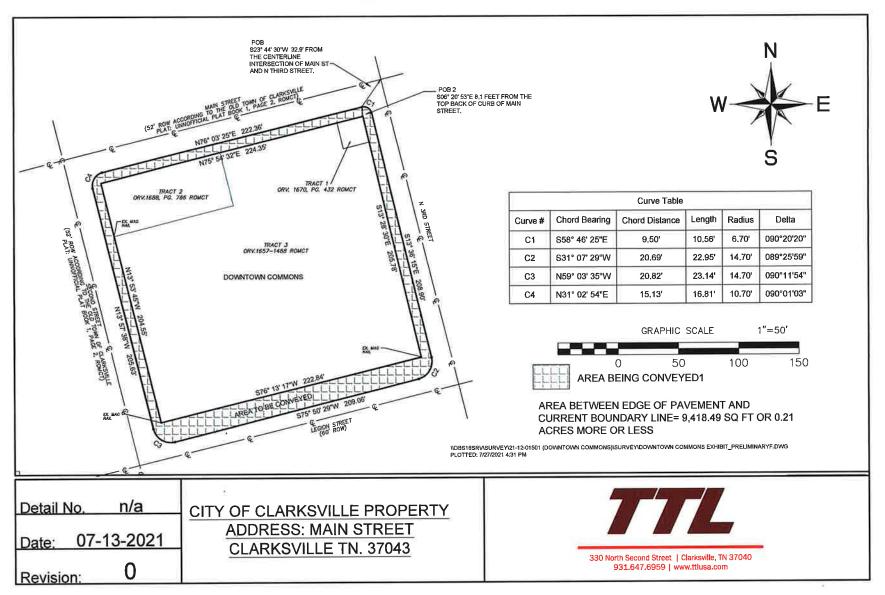

# ZONING RESOLUTIONS

| CZ-1-2022 | Application of Dana Mahoney and Lillian C. Mahoney Goad from AG to C- |  |  |
|-----------|-----------------------------------------------------------------------|--|--|
| CZ-5-2022 | Application of Reda Home Builders, Inc. from R-1/R-3 to C-2           |  |  |
| CZ-6-2022 | Application of Byard & Mabry Holdings LLC from AG to R-1              |  |  |
| CZ-7-2022 | Application of Dwayne & Beckye Glasner from O-1 to AG                 |  |  |
| CZ-8-2022 | Application of John McConnell from AG to E-1                          |  |  |

CASE NUMBER: CZ-1-2022
Applicant: Dana Mahoney Lillian C. Mahoney Goad
Agent: Jason Daugherty
Location: Property fronting on the north frontage of Dunlop Ln., 325 +/- feet west of the Dunlop Ln. &
Michaela Cir. intersection.
Request: AG Agricultural District to C-5 Highway & Arterial Commercial District
County Commission District: 19
STAFF RECOMMENDATION: DISAPPROVAL
PLANNING COMMISSION RECOMMENDATION: APPROVAL

CASE NUMBER: CZ-5-2022

Applicant: Reda Home Builders, Inc.

Location:A parcel located at the northeast corner of Lafayette Rd. & Walnut Grove Rd. intersection.Request:R-1 Single-Family Residential District / R-3 Three Family Residential District to

C-2 General Commercial District

County Commission District: 11

STAFF RECOMMENDATION: APPROVAL

PLANNING COMMISSION RECOMMENDATION: APPROVAL

\*\*\*\*\*\*\*\*\*\*\*\*\*\*\*\*\*\*\*

CASE NUMBER: CZ-6-2022

Applicant: Byard & Mabry Holdings LLC

Location: A parcel fronting on the west frontage of York Rd., 3,120 +/- feet east, along the York Rd., from the York Rd. & Dotsonville Rd. intersection.

Request: AG Agricultural District to

**R-1** Single-Family Residential District

County Commission District: 7

STAFF RECOMMENDATION: APPROVAL

PLANNING COMMISSION RECOMMENDATION: APPROVAL

\*\*\*\*\*

### CASE NUMBER: CZ-7-2022

Applicant:Dwayne & Beckye GlasnerAgent:Richard GarrettLocation:A tract of land fronting on the south frontage of Oak Plains Rd. & the Oak Plains Rd. &Nursing Home Rd. intersection.Request:O-1 Office District to<br/>AG Agricultural DistrictCounty Commission District:3STAFF RECOMMENDATION:APPROVALPLANNING COMMISSION RECOMMENDATION:APPROVAL

CASE NUMBER: CZ-8-2022
Applicant: John McConnell
Agent: Taylor Ligon
Location: A parcel fronting on the west frontage of Oak Plains Rd., 750+/- feet north of the Oak Plains
Rd. & Williams Rd. intersection.
Request: AG Agricultural District to

E-1 Single-Family Estate District

County Commission District: 3
STAFF RECOMMENDATION: APPROVAL
PLANNING COMMISSION RECOMMENDATION: APPROVAL

**RPC MEETING DATE** 2/22/2022

**CASE NUMBER:** <u>CZ</u>-<u>1</u>-<u>2022</u>