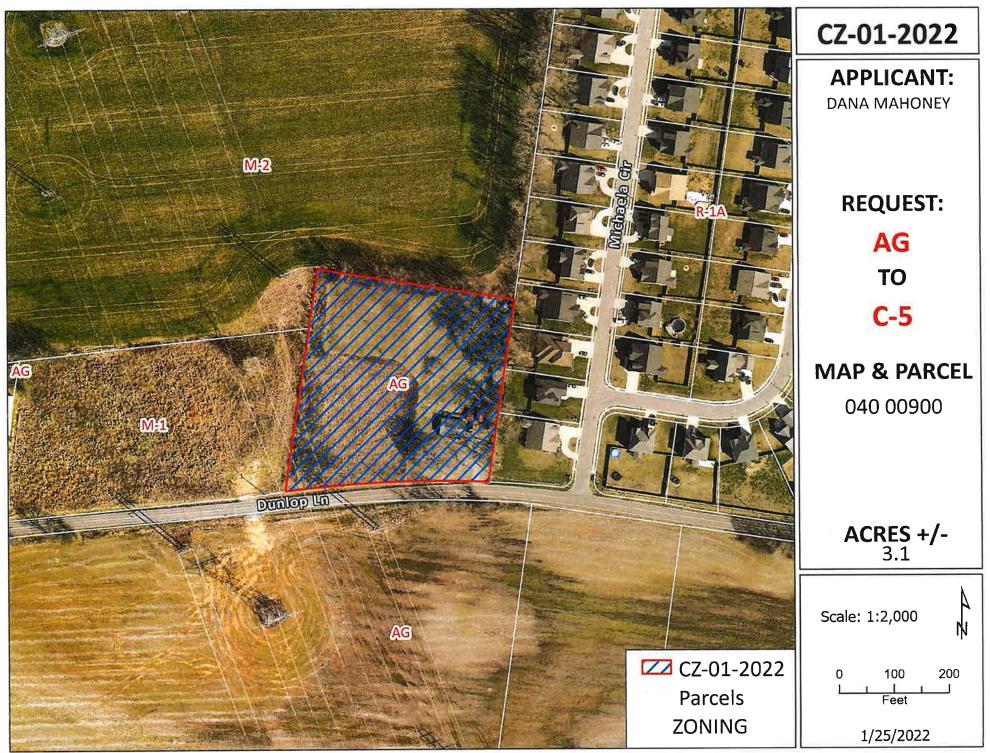

Commercial District has been submitted by Dana Mahoney Lillian C. Mahoney Goad and

WHEREAS, said property is identified as County Tax Map 040, parcel 004.00, containing 3.1 acres, situated in Civil District 13, located Property fronting on the north frontage of Dunlop Ln., 325 +/- feet west of the Dunlop Ln. & Michaela Cir. intersection; and

CASE NUMBER: CZ-1-2022
Applicant: Dana Mahoney Lillian C. Mahoney Goad
Agent: Jason Daugherty
Location: Property fronting on the north frontage of Dunlop Ln., 325 +/- feet west of the Dunlop Ln. &
Michaela Cir. intersection.
Request: AG Agricultural District to C-5 Highway & Arterial Commercial District
County Commission District: 19
STAFF RECOMMENDATION: DISAPPROVAL
PLANNING COMMISSION RECOMMENDATION: APPROVAL

NAME OF APPLICANT: Dana Mahoney

Lillian C. Mahoney Goad

AGENT: Jason Daugherty

| GENERAL INFORMATION                    |                                                                                                                                                       |  |  |  |
|----------------------------------------|-------------------------------------------------------------------------------------------------------------------------------------------------------|--|--|--|
| TAX PLAT:                              | <u>040</u> <b>PARCEL(S):</b> <u>004.00</u>                                                                                                            |  |  |  |
| ACREAGE TO BE REZONED:                 | <u>3.1</u>                                                                                                                                            |  |  |  |
| PRESENT ZONING:                        | AG                                                                                                                                                    |  |  |  |
| <b>PROPOSED ZONING:</b>                | <u>C-5</u>                                                                                                                                            |  |  |  |
| EXTENSION OF ZONING<br>CLASSIFICATION: | NO                                                                                                                                                    |  |  |  |
| <b>PROPERTY LOCATION:</b>              | Property fronting on the north frontage of Dunlop Ln., 325 +/- feet west of the Dunlop Ln. & Michaela Cir. intersection.                              |  |  |  |
| CITY COUNCIL WARD:                     | <b>COUNTY COMMISSION DISTRICT:</b> 19 <b>CIVIL DISTRICT:</b> <u>6th</u>                                                                               |  |  |  |
| DESCRIPTION OF PROPERTY                | Relatively level home site with a single family residence onsite.                                                                                     |  |  |  |
|                                        | To allow appropriate commercial development commensurate in the transition zone between residential uses to the east and industrial uses to the west. |  |  |  |