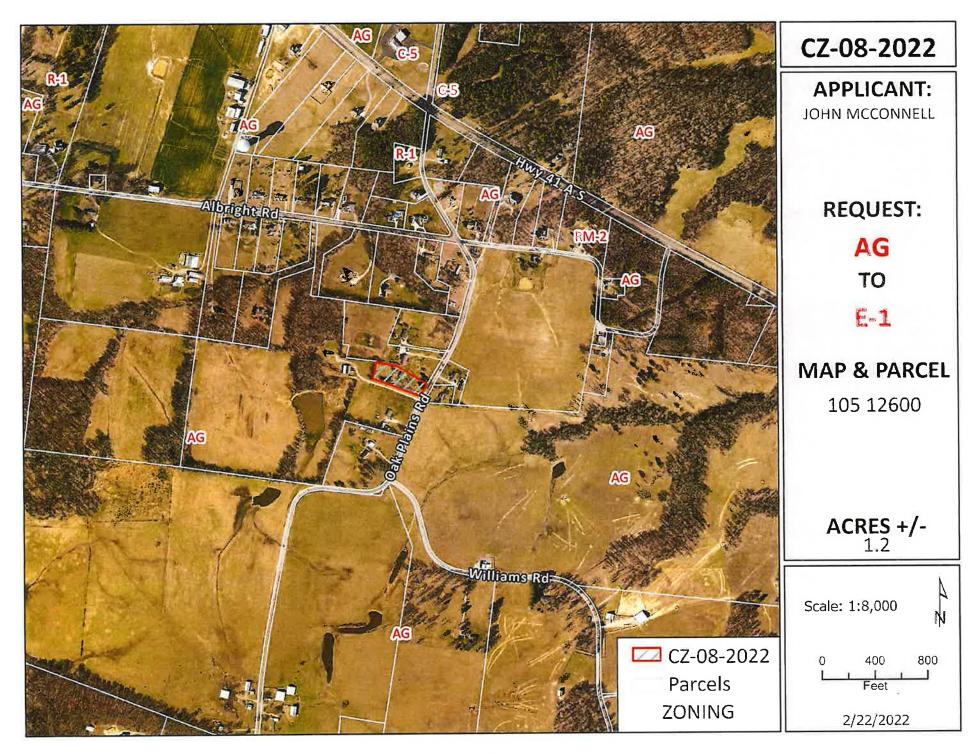

# RESOLUTION OF THE MONTGOMERY COUNTY BOARD OF COMMISSIONERS AMENDING THE ZONE CLASSIFICATION OF THE PROPERTY OF JOHN MCCONNELL

WHEREAS, an application for a zone change from AG Agricultural District to E-1 Single-Family Estate

District has been submitted by John McConnell and

WHEREAS, said property is identified as County Tax Map 105, parcel 126.00, containing 1.20 acres, situated in Civil

District 13, located A parcel fronting on the west frontage of Oak Plains Rd., 750+/- feet north of the Oak Plains Rd. &

Williams Rd. intersection; and

WHEREAS, said property is described as follows:

BEGINNING AT AN IRON PIN IN THE WESTERN MARGIN OF OAK PLAINS ROAD, SAID IRON PIN BEING 0.4 MILES SOUTH OF HIGHWAY 41-A, AS MEASURED ALONG THE WESTERN MARGIN OF OAK PLAINS ROAD; THENCE WITH SAID MARGIN SOUTH 34° 00' 00" WEST 105,25 FEET TO AN IRON PIN; THENCE LEAVING SAID MARGIN NORTH 65° 02' 32" WEST 250.18 FEET TO AN IRON PIN; THENCE NORTH 68° 46' 43" WEST 129,92 FEET TO AN IRON PIN; THENCE NORTH 15° 16' 14" EAST 130.53 FEET TO AN IRON PIN; THENCE SOUTH 74°37' 01" EAST 165.82 FEET TO AN IRON PIN; THENCE SOUTH 55° 16' 50" EAST 258.57 FEET TO THE POINT OF BEGINNING, CONTAINING 1.20 ACRES +/-,

CASE NUMBER: CZ-8-2022
Applicant: John McConnell
Agent: Taylor Ligon
Location: A parcel fronting on the west frontage of Oak Plains Rd., 750+/- feet north of the Oak Plains
Rd. & Williams Rd. intersection.
Request: AG Agricultural District to