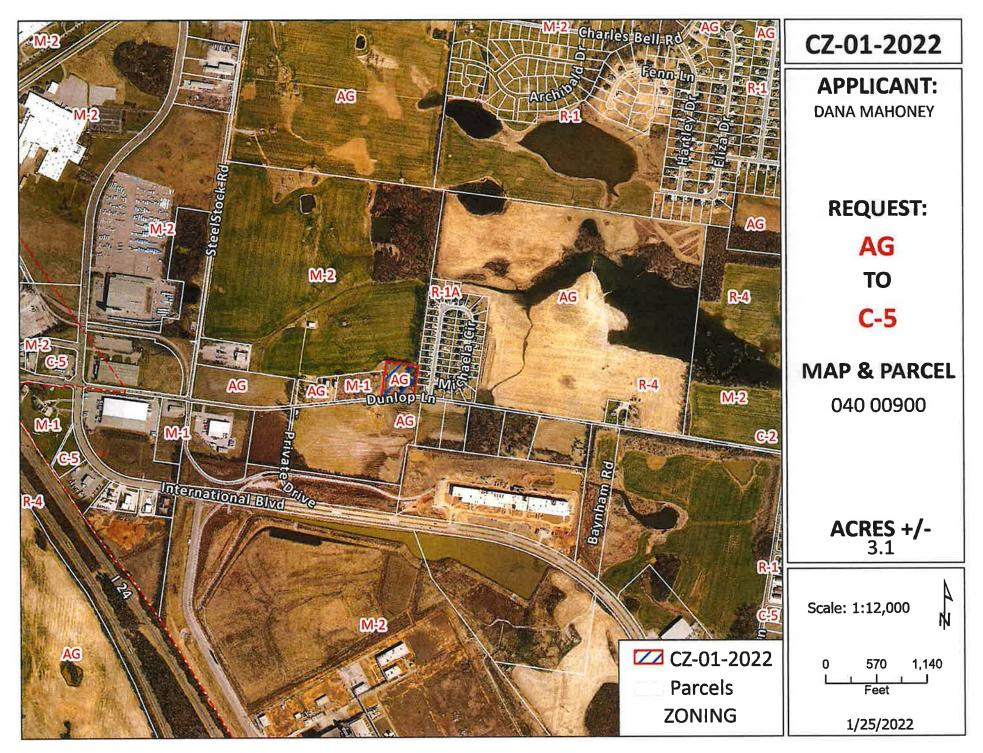

Commercial District has been submitted by Dana Mahoney Lillian C. Mahoney Goad and

WHEREAS, said property is identified as County Tax Map 040, parcel 004.00, containing 3.1 acres, situated in Civil District 13, located Property fronting on the north frontage of Dunlop Ln., 325 +/- feet west of the Dunlop Ln. & Michaela Cir. intersection; and

CASE NUMBER: CZ-1-2022
Applicant: Dana Mahoney Lillian C. Mahoney Goad
Agent: Jason Daugherty
Location: Property fronting on the north frontage of Dunlop Ln., 325 +/- feet west of the Dunlop Ln. &
Michaela Cir. intersection.
Request: AG Agricultural District to C-5 Highway & Arterial Commercial District
County Commission District: 19
STAFF RECOMMENDATION: DISAPPROVAL
PLANNING COMMISSION RECOMMENDATION: APPROVAL

NAME OF APPLICANT: Dana Mahoney

Lillian C. Mahoney Goad

AGENT: Jason Daugherty

| GENERAL INFORMATION                    |                                                                                                                                                       |  |  |  |
|----------------------------------------|-------------------------------------------------------------------------------------------------------------------------------------------------------|--|--|--|
| TAX PLAT:                              | <u>040</u> <b>PARCEL(S):</b> <u>004.00</u>                                                                                                            |  |  |  |
| ACREAGE TO BE REZONED:                 | <u>3.1</u>                                                                                                                                            |  |  |  |
| PRESENT ZONING:                        | AG                                                                                                                                                    |  |  |  |
| <b>PROPOSED ZONING:</b>                | <u>C-5</u>                                                                                                                                            |  |  |  |
| EXTENSION OF ZONING<br>CLASSIFICATION: | NO                                                                                                                                                    |  |  |  |
| <b>PROPERTY LOCATION:</b>              | Property fronting on the north frontage of Dunlop Ln., 325 +/- feet west of the Dunlop Ln. & Michaela Cir. intersection.                              |  |  |  |
| CITY COUNCIL WARD:                     | <b>COUNTY COMMISSION DISTRICT:</b> 19 <b>CIVIL DISTRICT:</b> <u>6th</u>                                                                               |  |  |  |
| DESCRIPTION OF PROPERTY                | Relatively level home site with a single family residence onsite.                                                                                     |  |  |  |
|                                        | To allow appropriate commercial development commensurate in the transition zone between residential uses to the east and industrial uses to the west. |  |  |  |