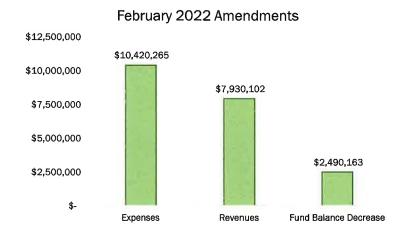

#### RESOLUTION OF THE MONTGOMERY COUNTY BOARD OF COMMISSIONERS APPROVING AMENDMENTS TO THE 2021-22 SCHOOL BUDGET

WHEREAS, the proposed amendments to the General Purpose, Transportation, Child Nutrition, and Extended Schools funds reflect the most recent estimates of revenues and expenditures, and,

WHEREAS, the Clarksville-Montgomery County Board of Education have studied the attached amendments and approved them on February 8, 2022, for recommendation to the Montgomery County Board of Commissioners,

**NOW, THEREFORE, BE IT RESOLVED** by the Montgomery County Board of County Commissioners assembled in Regular Business Session on this 14th day of March, 2022, that the 2021-22 School Budget be amended as per the attached schedules