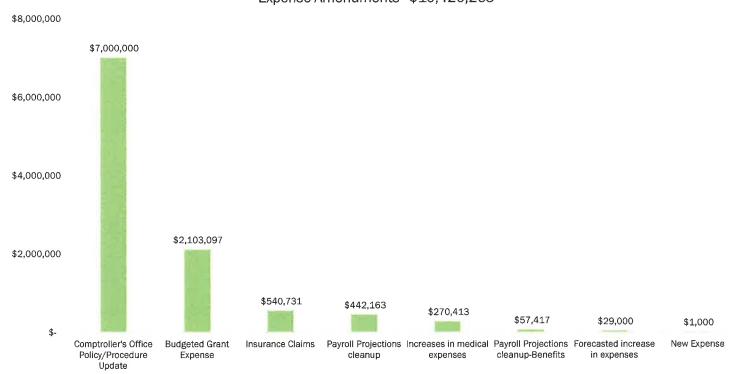

#### RESOLUTION OF THE MONTGOMERY COUNTY BOARD OF COMMISSIONERS APPROVING AMENDMENTS TO THE 2021-22 SCHOOL BUDGET

WHEREAS, the proposed amendments to the General Purpose, Transportation, Child Nutrition, and Extended Schools funds reflect the most recent estimates of revenues and expenditures, and,

WHEREAS, the Clarksville-Montgomery County Board of Education have studied the attached amendments and approved them on February 8, 2022, for recommendation to the Montgomery County Board of Commissioners,

**NOW, THEREFORE, BE IT RESOLVED** by the Montgomery County Board of County Commissioners assembled in Regular Business Session on this 14th day of March, 2022, that the 2021-22 School Budget be amended as per the attached schedules