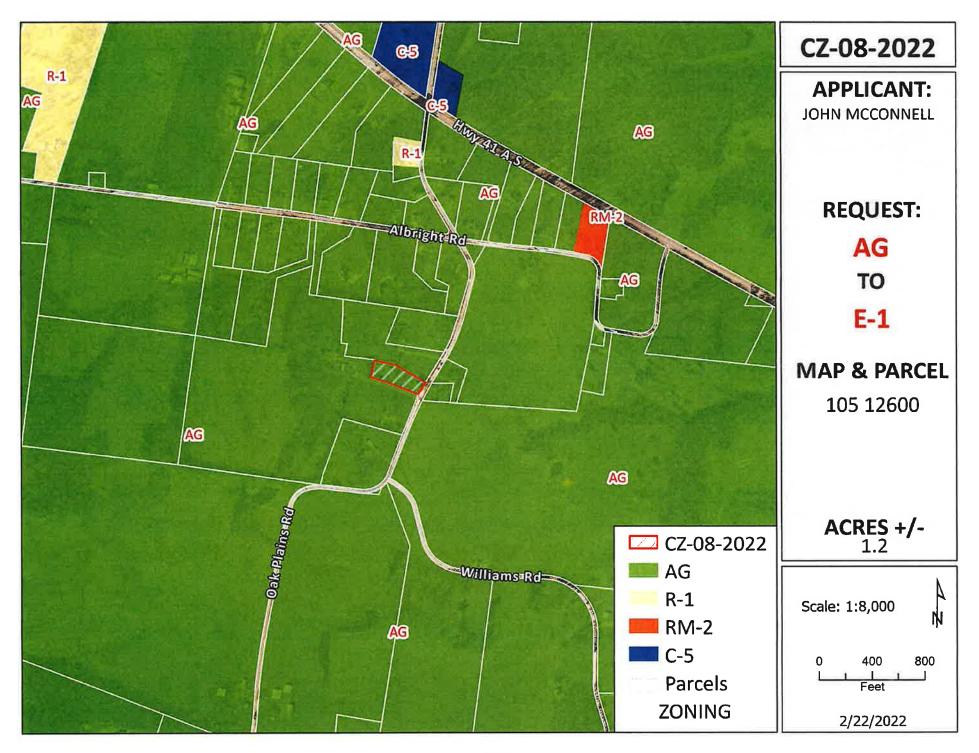

# RESOLUTION OF THE MONTGOMERY COUNTY BOARD OF COMMISSIONERS AMENDING THE ZONE CLASSIFICATION OF THE PROPERTY OF JOHN MCCONNELL

WHEREAS, an application for a zone change from AG Agricultural District to E-1 Single-Family Estate

District has been submitted by John McConnell and

WHEREAS, said property is identified as County Tax Map 105, parcel 126.00, containing 1.20 acres, situated in Civil

District 13, located A parcel fronting on the west frontage of Oak Plains Rd., 750+/- feet north of the Oak Plains Rd. &

Williams Rd. intersection; and

WHEREAS, said property is described as follows:

BEGINNING AT AN IRON PIN IN THE WESTERN MARGIN OF OAK PLAINS ROAD, SAID IRON PIN BEING 0.4 MILES SOUTH OF HIGHWAY 41-A, AS MEASURED ALONG THE WESTERN MARGIN OF OAK PLAINS ROAD; THENCE WITH SAID MARGIN SOUTH 34° 00' 00" WEST 105,25 FEET TO AN IRON PIN; THENCE LEAVING SAID MARGIN NORTH 65° 02' 32" WEST 250.18 FEET TO AN IRON PIN; THENCE NORTH 68° 46' 43" WEST 129,92 FEET TO AN IRON PIN; THENCE NORTH 15° 16' 14" EAST 130.53 FEET TO AN IRON PIN; THENCE SOUTH 74°37' 01" EAST 165.82 FEET TO AN IRON PIN; THENCE SOUTH 55° 16' 50" EAST 258.57 FEET TO THE POINT OF BEGINNING, CONTAINING 1.20 ACRES +/-,

CASE NUMBER: CZ-8-2022
Applicant: John McConnell
Agent: Taylor Ligon
Location: A parcel fronting on the west frontage of Oak Plains Rd., 750+/- feet north of the Oak Plains
Rd. & Williams Rd. intersection.
Request: AG Agricultural District to

E-1 Single-Family Estate District

County Commission District: 3
STAFF RECOMMENDATION: APPROVAL
PLANNING COMMISSION RECOMMENDATION: APPROVAL

**RPC MEETING DATE** 2/22/2022

**CASE NUMBER:** <u>CZ</u>-<u>1</u>-<u>2022</u>

#### <u>CLARKSVILLE-MONTGOMERY COUNTY REGIONAL PLANNING</u> <u>STAFF REVIEW - ZONING</u>

**CASE NUMBER:** <u>CZ</u> - <u>8</u> - <u>2022</u>

| AGENT: Taylor                          | <u>Ligon</u>                                                                                                                                        |  |  |  |  |  |  |  |
|----------------------------------------|-----------------------------------------------------------------------------------------------------------------------------------------------------|--|--|--|--|--|--|--|
| GENERAL INFORMATION                    |                                                                                                                                                     |  |  |  |  |  |  |  |
| TAX PLAT:                              | <u>105</u> <b>PARCEL(S):</b> <u>126.00</u>                                                                                                          |  |  |  |  |  |  |  |
| ACREAGE TO BE REZONED:                 | <u>1.20</u>                                                                                                                                         |  |  |  |  |  |  |  |
| <b>PRESENT ZONING:</b>                 | AG                                                                                                                                                  |  |  |  |  |  |  |  |
| <b>PROPOSED ZONING:</b>                | <u>E-1</u>                                                                                                                                          |  |  |  |  |  |  |  |
| EXTENSION OF ZONING<br>CLASSIFICATION: | NO                                                                                                                                                  |  |  |  |  |  |  |  |
| <b>PROPERTY LOCATION:</b>              | <u>A parcel fronting on the west frontage of Oak Plains Rd., 750+/- feet north of the Oak</u><br><u>Plains Rd. &amp; Williams Rd. intersection.</u> |  |  |  |  |  |  |  |
| CITY COUNCIL WARD:                     | <b>COUNTY COMMISSION DISTRICT:</b> 3 <b>CIVIL DISTRICT:</b> <u>10</u>                                                                               |  |  |  |  |  |  |  |
| <b>DESCRIPTION OF PROPERTY</b>         | Former home site.                                                                                                                                   |  |  |  |  |  |  |  |

APPLICANT'S STATEMENT <u>To be able to pull building permit for 1 SFH</u> FOR PROPOSED USE:

RA

GROWTH PLAN AREA:

RPC MEETING DATE: 02/22/2022

NAME OF APPLICANT: John McConnell

PLANNING AREA: Sango Planning Area