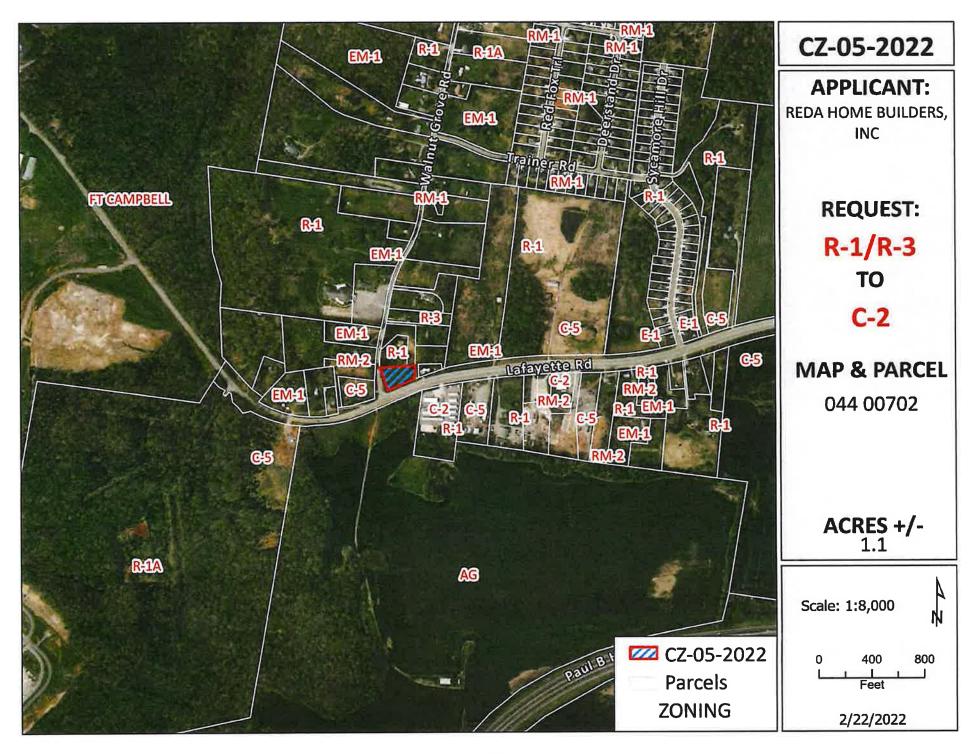

# ZONING RESOLUTIONS

| CZ-1-2022 | Application of Dana Mahoney and Lillian C. Mahoney Goad from AG to C- |  |  |
|-----------|-----------------------------------------------------------------------|--|--|
| CZ-5-2022 | Application of Reda Home Builders, Inc. from R-1/R-3 to C-2           |  |  |
| CZ-6-2022 | Application of Byard & Mabry Holdings LLC from AG to R-1              |  |  |
| CZ-7-2022 | Application of Dwayne & Beckye Glasner from O-1 to AG                 |  |  |
| CZ-8-2022 | Application of John McConnell from AG to E-1                          |  |  |

# RESOLUTION OF THE MONTGOMERY COUNTY BOARD OF COMMISSIONERS AMENDING THE ZONE CLASSIFICATION OF THE PROPERTY OF REDA HOME BUILDERS, INC.

WHEREAS, an application for a zone change from R-1 Single-Family Residential District / R-3 Three Family

Residential District to C-2 General Commercial District has been submitted by Reda Home Builders, Inc. and

WHEREAS, said property is identified as County Tax Map 044, parcel 007.02, containing 1.1 acres, situated in Civil

District 13, located A parcel located at the northeast corner of Lafayette Rd. & Walnut Grove Rd. intersection; and

CASE NUMBER: CZ-5-2022

Applicant: Reda Home Builders, Inc.

Location:A parcel located at the northeast corner of Lafayette Rd. & Walnut Grove Rd. intersection.Request:R-1 Single-Family Residential District / R-3 Three Family Residential District to

C-2 General Commercial District

County Commission District: 11

STAFF RECOMMENDATION: APPROVAL

PLANNING COMMISSION RECOMMENDATION: APPROVAL

\*\*\*\*\*\*\*\*\*\*\*\*\*\*\*\*\*\*\*

CASE NUMBER: CZ-6-2022

Applicant: Byard & Mabry Holdings LLC