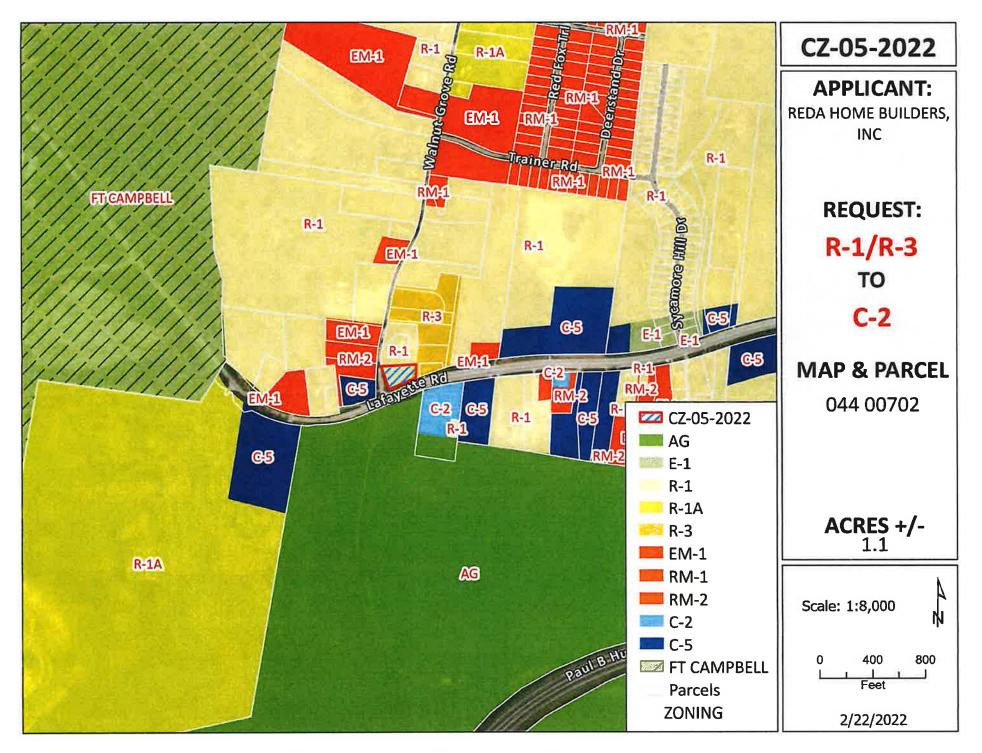

# ZONING RESOLUTIONS

| CZ-1-2022 | Application of Dana Mahoney and Lillian C. Mahoney Goad from AG to C- |  |  |
|-----------|-----------------------------------------------------------------------|--|--|
| CZ-5-2022 | Application of Reda Home Builders, Inc. from R-1/R-3 to C-2           |  |  |
| CZ-6-2022 | Application of Byard & Mabry Holdings LLC from AG to R-1              |  |  |
| CZ-7-2022 | Application of Dwayne & Beckye Glasner from O-1 to AG                 |  |  |
| CZ-8-2022 | Application of John McConnell from AG to E-1                          |  |  |

# RESOLUTION OF THE MONTGOMERY COUNTY BOARD OF COMMISSIONERS AMENDING THE ZONE CLASSIFICATION OF THE PROPERTY OF REDA HOME BUILDERS, INC.

WHEREAS, an application for a zone change from R-1 Single-Family Residential District / R-3 Three Family

Residential District to C-2 General Commercial District has been submitted by Reda Home Builders, Inc. and

WHEREAS, said property is identified as County Tax Map 044, parcel 007.02, containing 1.1 acres, situated in Civil

District 13, located A parcel located at the northeast corner of Lafayette Rd. & Walnut Grove Rd. intersection; and

CASE NUMBER: CZ-5-2022

Applicant: Reda Home Builders, Inc.

Location:A parcel located at the northeast corner of Lafayette Rd. & Walnut Grove Rd. intersection.Request:R-1 Single-Family Residential District / R-3 Three Family Residential District to

C-2 General Commercial District

County Commission District: 11

STAFF RECOMMENDATION: APPROVAL

PLANNING COMMISSION RECOMMENDATION: APPROVAL

\*\*\*\*\*\*\*\*\*\*\*\*\*\*\*\*\*\*\*

CASE NUMBER: CZ-6-2022

Applicant: Byard & Mabry Holdings LLC