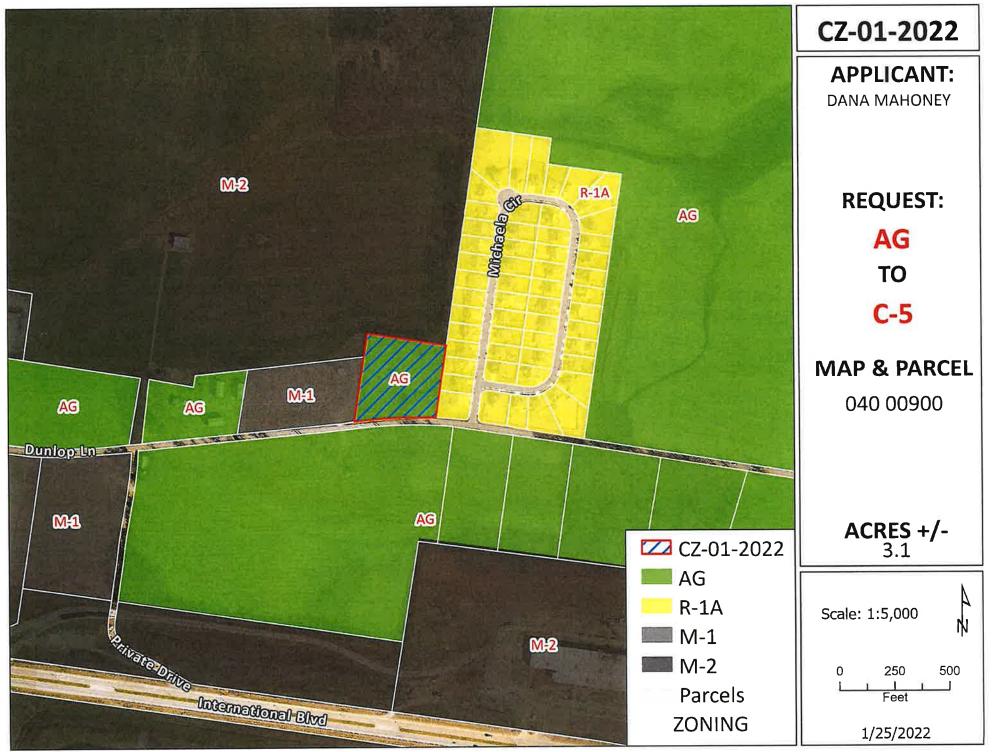

Commercial District has been submitted by Dana Mahoney Lillian C. Mahoney Goad and

WHEREAS, said property is identified as County Tax Map 040, parcel 004.00, containing 3.1 acres, situated in Civil District 13, located Property fronting on the north frontage of Dunlop Ln., 325 +/- feet west of the Dunlop Ln. & Michaela Cir. intersection; and

CASE NUMBER: CZ-1-2022
Applicant: Dana Mahoney Lillian C. Mahoney Goad
Agent: Jason Daugherty
Location: Property fronting on the north frontage of Dunlop Ln., 325 +/- feet west of the Dunlop Ln. &
Michaela Cir. intersection.
Request: AG Agricultural District to C-5 Highway & Arterial Commercial District
County Commission District: 19
STAFF RECOMMENDATION: DISAPPROVAL
PLANNING COMMISSION RECOMMENDATION: APPROVAL

NAME OF APPLICANT: Dana Mahoney

Lillian C. Mahoney Goad

AGENT: Jason Daugherty

| GENERAL INFORMATION                    |                                                                                                                                                       |  |  |  |
|----------------------------------------|-------------------------------------------------------------------------------------------------------------------------------------------------------|--|--|--|
| TAX PLAT:                              | <u>040</u> <b>PARCEL(S):</b> <u>004.00</u>                                                                                                            |  |  |  |
| ACREAGE TO BE REZONED:                 | <u>3.1</u>                                                                                                                                            |  |  |  |
| PRESENT ZONING:                        | AG                                                                                                                                                    |  |  |  |
| <b>PROPOSED ZONING:</b>                | <u>C-5</u>                                                                                                                                            |  |  |  |
| EXTENSION OF ZONING<br>CLASSIFICATION: | NO                                                                                                                                                    |  |  |  |
| <b>PROPERTY LOCATION:</b>              | Property fronting on the north frontage of Dunlop Ln., 325 +/- feet west of the Dunlop Ln. & Michaela Cir. intersection.                              |  |  |  |
| CITY COUNCIL WARD:                     | <b>COUNTY COMMISSION DISTRICT:</b> 19 <b>CIVIL DISTRICT:</b> <u>6th</u>                                                                               |  |  |  |
| DESCRIPTION OF PROPERTY                | Relatively level home site with a single family residence onsite.                                                                                     |  |  |  |
|                                        | To allow appropriate commercial development commensurate in the transition zone between residential uses to the east and industrial uses to the west. |  |  |  |