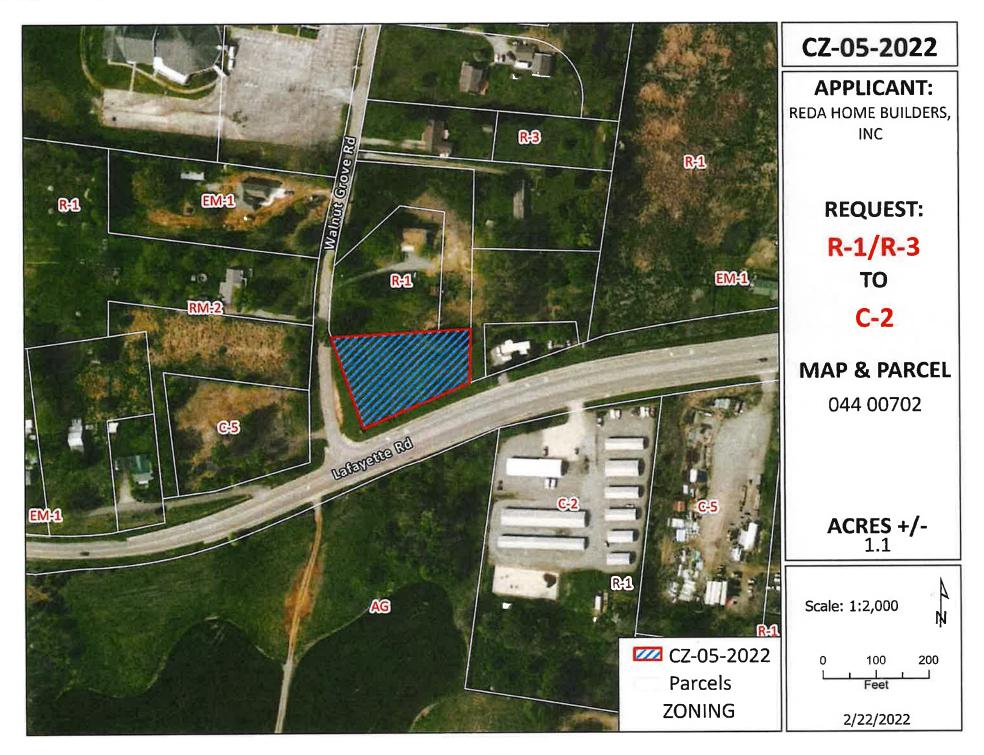

# ZONING RESOLUTIONS

| CZ-1-2022 | Application of Dana Mahoney and Lillian C. Mahoney Goad from AG to C- |  |  |
|-----------|-----------------------------------------------------------------------|--|--|
| CZ-5-2022 | Application of Reda Home Builders, Inc. from R-1/R-3 to C-2           |  |  |
| CZ-6-2022 | Application of Byard & Mabry Holdings LLC from AG to R-1              |  |  |
| CZ-7-2022 | Application of Dwayne & Beckye Glasner from O-1 to AG                 |  |  |
| CZ-8-2022 | Application of John McConnell from AG to E-1                          |  |  |

# RESOLUTION OF THE MONTGOMERY COUNTY BOARD OF COMMISSIONERS AMENDING THE ZONE CLASSIFICATION OF THE PROPERTY OF REDA HOME BUILDERS, INC.

WHEREAS, an application for a zone change from R-1 Single-Family Residential District / R-3 Three Family

Residential District to C-2 General Commercial District has been submitted by Reda Home Builders, Inc. and

WHEREAS, said property is identified as County Tax Map 044, parcel 007.02, containing 1.1 acres, situated in Civil

District 13, located A parcel located at the northeast corner of Lafayette Rd. & Walnut Grove Rd. intersection; and

CASE NUMBER: CZ-5-2022

Applicant: Reda Home Builders, Inc.

Location:A parcel located at the northeast corner of Lafayette Rd. & Walnut Grove Rd. intersection.Request:R-1 Single-Family Residential District / R-3 Three Family Residential District to

C-2 General Commercial District

County Commission District: 11

STAFF RECOMMENDATION: APPROVAL

PLANNING COMMISSION RECOMMENDATION: APPROVAL

\*\*\*\*\*\*\*\*\*\*\*\*\*\*\*\*\*\*\*

CASE NUMBER: CZ-6-2022

Applicant: Byard & Mabry Holdings LLC