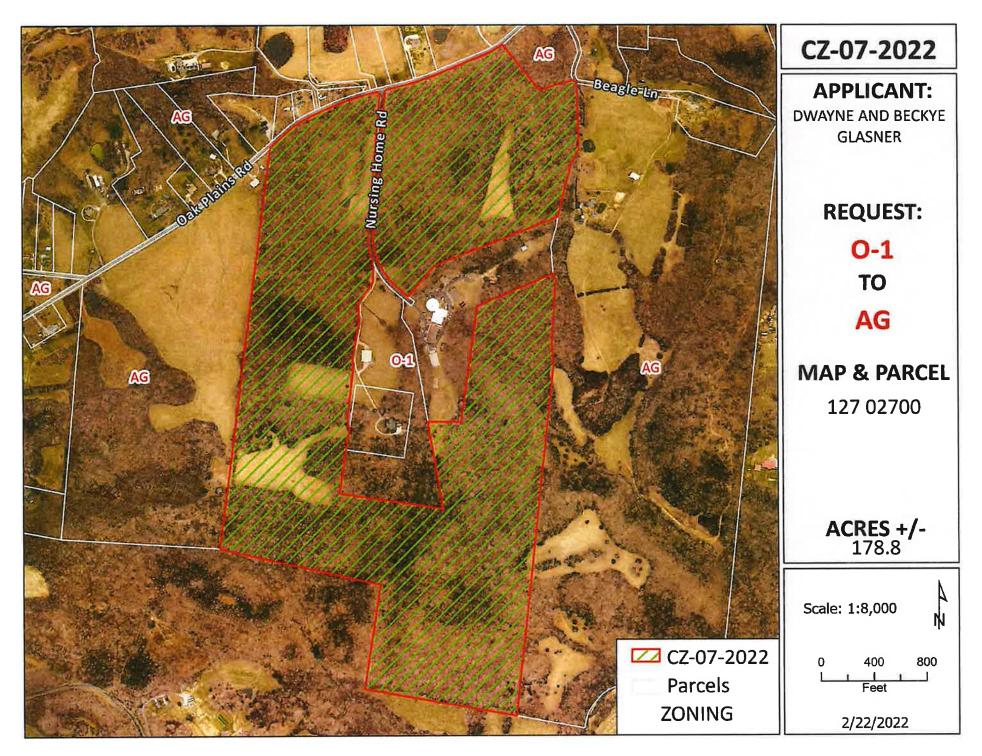

# RESOLUTION OF THE MONTGOMERY COUNTY BOARD OF COMMISSIONERS AMENDING THE ZONE CLASSIFICATION OF THE PROPERTY OF DWAYNE & BECKYE GLASNER

WHEREAS, an application for a zone change from O-1 Office District to AG Agricultural District has been submitted by Dwayne & Beckye Glasner and

WHEREAS, said property is identified as County Tax Map 127, parcel 027.00, containing 178.8 acres, situated in Civil District 13, located A tract of land fronting on the south frontage of Oak Plains Rd. & the Oak Plains Rd. & Nursing Home Rd. intersection; and

### CASE NUMBER: CZ-7-2022

Applicant:Dwayne & Beckye GlasnerAgent:Richard GarrettLocation:A tract of land fronting on the south frontage of Oak Plains Rd. & the Oak Plains Rd. &Nursing Home Rd. intersection.Request:O-1 Office District to<br/>AG Agricultural DistrictCounty Commission District:3STAFF RECOMMENDATION:APPROVALPLANNING COMMISSION RECOMMENDATION:APPROVAL

APPLICANT'S STATEMENT We are under contract to sell the property to a buyer that wishes to build a single house on FOR PROPOSED USE: the property and leave the rest undeveloped for hunting/fishing.

RA

**GROWTH PLAN AREA:** 

**RPC MEETING DATE:** 02/22/2022

PLANNING AREA: Sango Planning Area

PREVIOUS ZONING HISTORY: CZ-48-1989

DEPARTMENT COMMENTS CZ 7 2022

| <ul> <li>GAS AND WATER ENG. SUPPORT MGR.</li> <li>GAS AND WATER ENG. SUPPORT COOR.</li> <li>UTILITY DISTRICT</li> <li>CITY STREET DEPT.</li> <li>TRAFFIC ENG ST. DEPT.</li> <li>COUNTY HIGHWAY DEPT.</li> <li>CEMC</li> <li>DEPT. OF ELECTRICITY (CDE)</li> </ul> | <ul> <li>☐ ATT</li> <li>☐ FIRE DEPARTMENT</li> <li>☑ EMERGENCY MANAGEMENT</li> <li>☐ POLICE DEPARTMENT</li> <li>☑ SHERIFF'S DEPARTMENT</li> <li>☐ CITY BUILDING DEPT.</li> <li>☑ COUNTY BUILDING DEPT.</li> <li>☑ SCHOOL SYSTEM OPERATIONS</li> <li>☐ FT. CAMPBELL</li> </ul> | DIV. OF GROUND WATER<br>HOUSING AUTHORITY<br>INDUSTRIAL DEV BOARD<br>CHARTER COMM.   |  |
|-------------------------------------------------------------------------------------------------------------------------------------------------------------------------------------------------------------------------------------------------------------------|-------------------------------------------------------------------------------------------------------------------------------------------------------------------------------------------------------------------------------------------------------------------------------|--------------------------------------------------------------------------------------|--|
| 1. CITY ENGINEER/UTILITY DISTRICT:                                                                                                                                                                                                                                | Comments received from department and they had no concerns.                                                                                                                                                                                                                   |                                                                                      |  |
| 2. STREET DEPARTMENT/<br>COUNTY HIGHWAY DEPARTMENT:<br>3. DRAINAGE COMMENTS:                                                                                                                                                                                      | Comments received from department                                                                                                                                                                                                                                             |                                                                                      |  |
| 4. CDE/CEMC:                                                                                                                                                                                                                                                      | No Comment(s) Received                                                                                                                                                                                                                                                        |                                                                                      |  |
| 5. FIRE DEPT/EMERGENCY MGT.:                                                                                                                                                                                                                                      | Comments received from department                                                                                                                                                                                                                                             | and they had no concerns.                                                            |  |
| 6. POLICE DEPT/SHERIFF'S OFFICE:                                                                                                                                                                                                                                  | No Comment(s) Received                                                                                                                                                                                                                                                        |                                                                                      |  |
| 7. CITY BUILDING DEPARTMENT/<br>COUNTY BUILDING DEPARTMENT:                                                                                                                                                                                                       | Comments received from department                                                                                                                                                                                                                                             | and they had no concerns.                                                            |  |
| 8. SCHOOL SYSTEM:                                                                                                                                                                                                                                                 | Montgomery County. Richview Mide                                                                                                                                                                                                                                              | are in the 3rd fastest growing region in<br>dle is at 94% capacity & currently has 2 |  |
| ELEMENTARY: EAST MONTGOMERY                                                                                                                                                                                                                                       |                                                                                                                                                                                                                                                                               | h is at 101% capacity. This continued<br>to address building capacity & school bus   |  |
| MIDDLE SCHOOL: RICHVIEW                                                                                                                                                                                                                                           |                                                                                                                                                                                                                                                                               | County. This development could add                                                   |  |
| HIGH SCHOOL: CLARKSVILLE                                                                                                                                                                                                                                          |                                                                                                                                                                                                                                                                               | ional infrastructure and funding. Current                                            |  |
|                                                                                                                                                                                                                                                                   | school boundaries are subject to adju<br>capacity utilization throughout the D                                                                                                                                                                                                |                                                                                      |  |
|                                                                                                                                                                                                                                                                   | suproter utilization throughout the b                                                                                                                                                                                                                                         |                                                                                      |  |