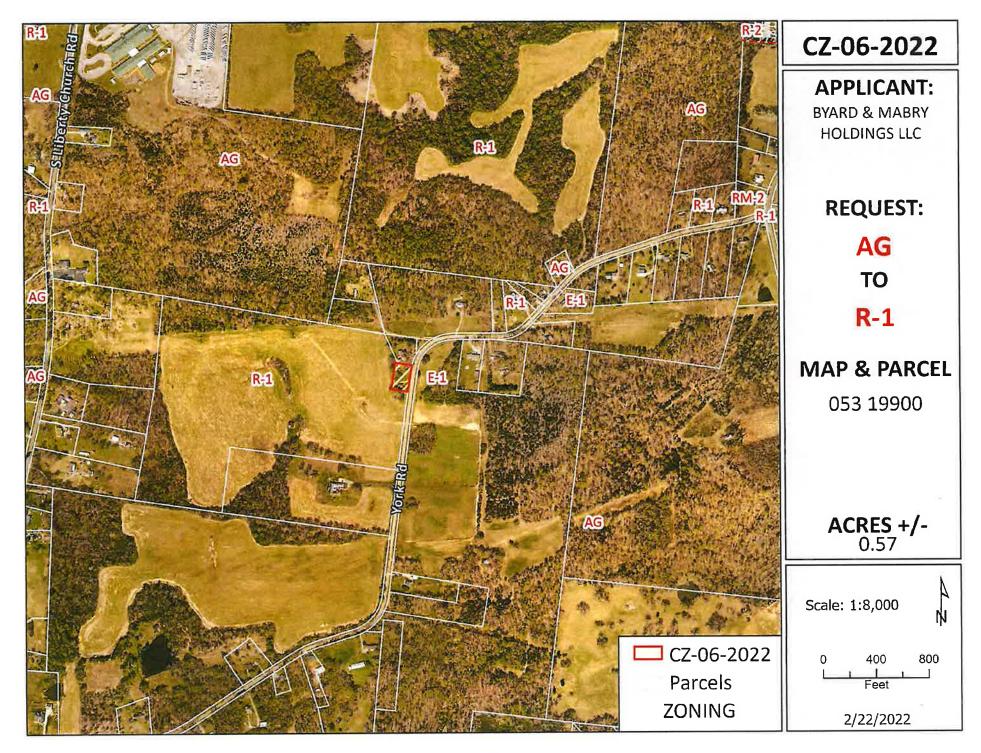

# ZONING RESOLUTIONS

| CZ-1-2022 | Application of Dana Mahoney and Lillian C. Mahoney Goad from AG to C- |  |  |
|-----------|-----------------------------------------------------------------------|--|--|
| CZ-5-2022 | Application of Reda Home Builders, Inc. from R-1/R-3 to C-2           |  |  |
| CZ-6-2022 | Application of Byard & Mabry Holdings LLC from AG to R-1              |  |  |
| CZ-7-2022 | Application of Dwayne & Beckye Glasner from O-1 to AG                 |  |  |
| CZ-8-2022 | Application of John McConnell from AG to E-1                          |  |  |

# RESOLUTION OF THE MONTGOMERY COUNTY BOARD OF COMMISSIONERS AMENDING THE ZONE CLASSIFICATION OF THE PROPERTY OF BYARD & MABRY HOLDINGS LLC

WHEREAS, an application for a zone change from AG Agricultural District to R-1 Single-Family Residential

District has been submitted by Byard & Mabry Holdings LLC and

WHEREAS, said property is identified as County Tax Map 053, parcel 199.00, containing .57 acres, situated in Civil District 13, located A parcel fronting on the west frontage of York Rd., 3,120 +/- feet east, along the York Rd., from the York Rd. & Dotsonville Rd. intersection; and

Location: A parcel fronting on the west frontage of York Rd., 3,120 +/- feet east, along the York Rd., from the York Rd. & Dotsonville Rd. intersection.

Request: AG Agricultural District to

**R-1** Single-Family Residential District

County Commission District: 7

STAFF RECOMMENDATION: APPROVAL

PLANNING COMMISSION RECOMMENDATION: APPROVAL

\*\*\*\*\*