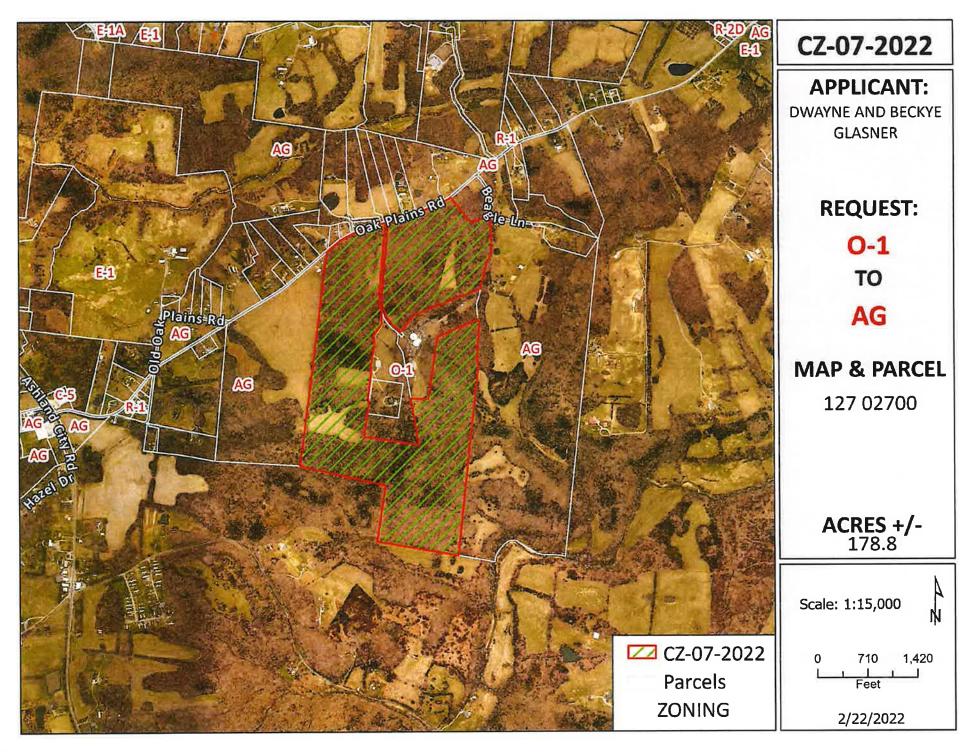

# RESOLUTION OF THE MONTGOMERY COUNTY BOARD OF COMMISSIONERS AMENDING THE ZONE CLASSIFICATION OF THE PROPERTY OF DWAYNE & BECKYE GLASNER

WHEREAS, an application for a zone change from O-1 Office District to AG Agricultural District has been submitted by Dwayne & Beckye Glasner and

WHEREAS, said property is identified as County Tax Map 127, parcel 027.00, containing 178.8 acres, situated in Civil District 13, located A tract of land fronting on the south frontage of Oak Plains Rd. & the Oak Plains Rd. & Nursing Home Rd. intersection; and

### CASE NUMBER: CZ-7-2022

Applicant:Dwayne & Beckye GlasnerAgent:Richard GarrettLocation:A tract of land fronting on the south frontage of Oak Plains Rd. & the Oak Plains Rd. &Nursing Home Rd. intersection.Request:O-1 Office District to<br/>AG Agricultural DistrictCounty Commission District:3STAFF RECOMMENDATION:APPROVALPLANNING COMMISSION RECOMMENDATION:APPROVAL

None received as of 4:30 P.M. on 2/21/2022 (A.L.)

**CASE NUMBER:** <u>CZ</u> - <u>7</u> - <u>2022</u>

| NAME OF APPLICANT: Dwayne & Beckye     |                                                                                                                        |  |
|----------------------------------------|------------------------------------------------------------------------------------------------------------------------|--|
| AGENT: Richard                         | d Garrett                                                                                                              |  |
| GENERAL INFORMATION                    |                                                                                                                        |  |
| TAX PLAT:                              | <u>127</u> <b>PARCEL(S):</b> <u>027.00</u>                                                                             |  |
| ACREAGE TO BE REZONED:                 | <u>178.8</u>                                                                                                           |  |
| <b>PRESENT ZONING:</b>                 | <u>0-1</u>                                                                                                             |  |
| <b>PROPOSED ZONING:</b>                | AG                                                                                                                     |  |
| EXTENSION OF ZONING<br>CLASSIFICATION: | YES                                                                                                                    |  |
| PROPERTY LOCATION:                     | A tract of land fronting on the south frontage of Oak Plains Rd. & the Oak Plains Rd. & Nursing Home Rd. intersection. |  |
| CITY COUNCIL WARD:                     | <b>COUNTY COMMISSION DISTRICT:</b> 3 <b>CIVIL DISTRICT:</b> <u>10</u>                                                  |  |
| DESCRIPTION OF PROPERTY                | Primarily wooded with rolling hills.                                                                                   |  |

APPLICANT'S STATEMENT We are under contract to sell the property to a buyer that wishes to build a single house on FOR PROPOSED USE: the property and leave the rest undeveloped for hunting/fishing.

RA

**GROWTH PLAN AREA:** 