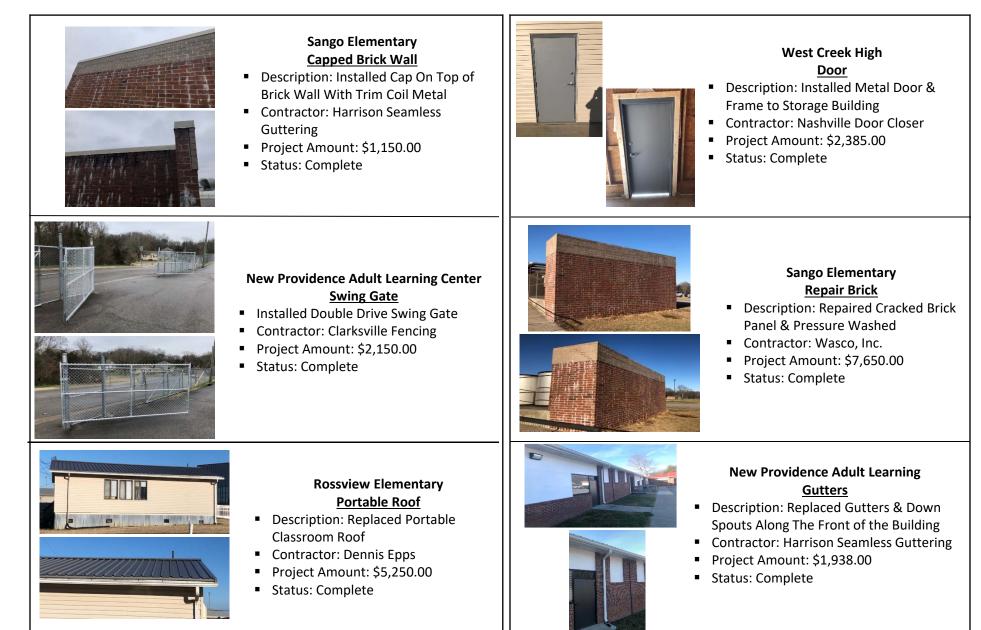

Door Sales of Nashville, Inc.
- Project Amount: \$24,260.00
- Status: Complete

KENWOOD MIDDLE SCHOOL TN STEM SCHOOL

## Kenwood Middle School Sign

- Description: Added "TN Stem School" Sign
- Contractor: Harrison Signs
- Project Amount: \$1,117.00
- Status: Complete



## Northeast Middle Portable Carpet

- Description: Installed New Carpet Tile
   & Base in Portable Classroom
- Contractor: Cunningham Acoustical
- Project Amount: \$3,027.00
- Status: Complete



## Pisgah Elementary Portable Classrooms

- Description: Relocated 2 Portable
   Classrooms from Montgomery Central
   High to Pisgah Elementary
- Contractor: Carlos Lewis & Sons
- Project Amount: \$36,599.50
- Status: Complete

## **QUARTERLY CONSTRUCTION REPORT**

## **GENERAL PURPOSE PROJECTS** December 2021 – February 2022



# **QUARTERLY CONSTRUCTION REPORT**

**GENERAL PURPOSE PROJECTS** December 2021 – February 2022



## **Quarterly Financial Report for December 31, 2021**

The quarterly financial report presented tonight is for the period ending December 31, 2021. The report consists of three statements for each of the six school system budgets (funds) appropriated by the County Commission. Those funds are: General Purpose School, Federal Projects, Child Nutrition, Transportation, Extended Schools and Capital Projects.

The first statement is a balance sheet which is a picture of the financial condition of that particular fund at a point in time. The asset section represents the resources available to the district for payment of its obligations, much like your personal or business checking account along