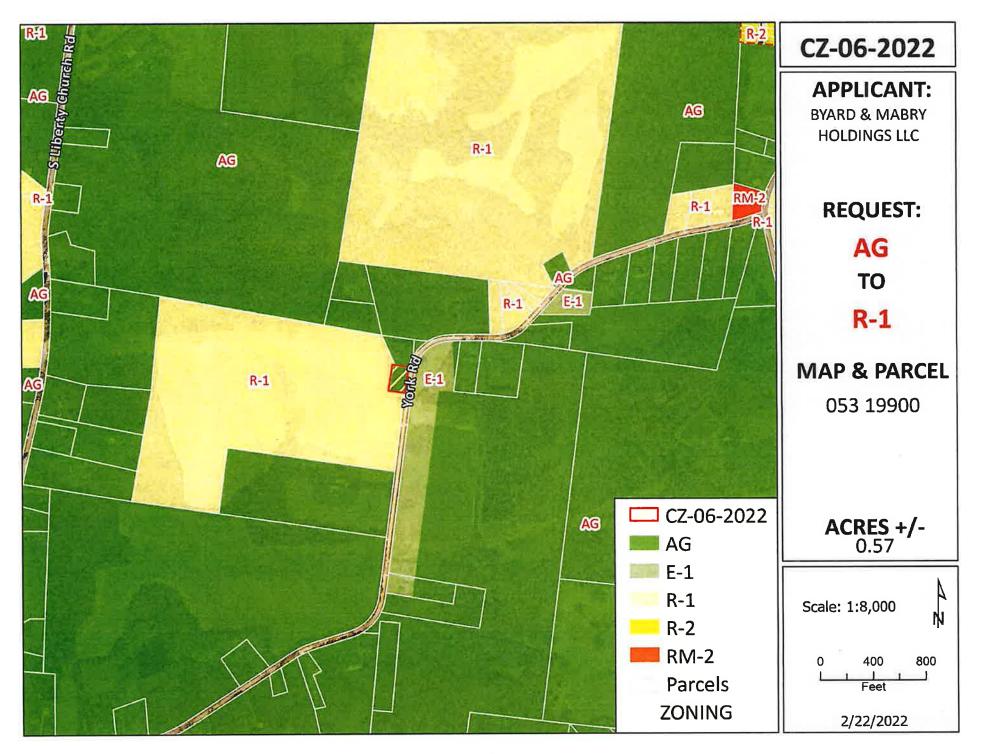

# RESOLUTION OF THE MONTGOMERY COUNTY BOARD OF COMMISSIONERS AMENDING THE ZONE CLASSIFICATION OF THE PROPERTY OF BYARD & MABRY HOLDINGS LLC

WHEREAS, an application for a zone change from AG Agricultural District to R-1 Single-Family Residential

District has been submitted by Byard & Mabry Holdings LLC and

WHEREAS, said property is identified as County Tax Map 053, parcel 199.00, containing .57 acres, situated in Civil District 13, located A parcel fronting on the west frontage of York Rd., 3,120 +/- feet east, along the York Rd., from the York Rd. & Dotsonville Rd. intersection; and

Location: A parcel fronting on the west frontage of York Rd., 3,120 +/- feet east, along the York Rd., from the York Rd. & Dotsonville Rd. intersection.

Request: AG Agricultural District to

**R-1** Single-Family Residential District

County Commission District: 7

STAFF RECOMMENDATION: APPROVAL

PLANNING COMMISSION RECOMMENDATION: APPROVAL

\*\*\*\*\*

GROWTH PLAN AREA: UGB PLANNING AREA: High Point Planning Area

**PREVIOUS ZONING HISTORY:** 

DEPARTMENT COMMENTS CZ 6 2022

| <ul> <li>☐ GAS AND WATER ENG. SUPPORT MGR.</li> <li>☐ GAS AND WATER ENG. SUPPORT COOR.</li> <li>☑ UTILITY DISTRICT</li> <li>☐ CITY STREET DEPT.</li> <li>☐ TRAFFIC ENG ST. DEPT.</li> <li>☑ COUNTY HIGHWAY DEPT.</li> <li>☑ CEMC</li> <li>☐ DEPT. OF ELECTRICITY (CDE)</li> </ul> | <ul> <li>ATT</li> <li>FIRE DEPARTMENT</li> <li>EMERGENCY MANAGEMENT</li> <li>POLICE DEPARTMENT</li> <li>SHERIFF'S DEPARTMENT</li> <li>CITY BUILDING DEPT.</li> <li>COUNTY BUILDING DEPT.</li> <li>SCHOOL SYSTEM OPERATIONS</li> <li>FT. CAMPBELL</li> </ul> | <ul> <li>DIV. OF GROUND WATER</li> <li>HOUSING AUTHORITY</li> <li>INDUSTRIAL DEV BOARD</li> <li>CHARTER COMM.</li> <li>Other</li> </ul> |
|-----------------------------------------------------------------------------------------------------------------------------------------------------------------------------------------------------------------------------------------------------------------------------------|-------------------------------------------------------------------------------------------------------------------------------------------------------------------------------------------------------------------------------------------------------------|-----------------------------------------------------------------------------------------------------------------------------------------|
| 1. CITY ENGINEER/UTILITY DISTRICT:                                                                                                                                                                                                                                                | Comments received from department                                                                                                                                                                                                                           | and they had no concerns.                                                                                                               |
| <ul> <li>2. STREET DEPARTMENT/<br/>COUNTY HIGHWAY DEPARTMENT:</li> <li>3. DRAINAGE COMMENTS:</li> </ul>                                                                                                                                                                           | Comments received from department                                                                                                                                                                                                                           |                                                                                                                                         |
| 4. CDE/CEMC:                                                                                                                                                                                                                                                                      | No Comment(s) Received                                                                                                                                                                                                                                      |                                                                                                                                         |
| 5. FIRE DEPT/EMERGENCY MGT.:                                                                                                                                                                                                                                                      | Comments received from department                                                                                                                                                                                                                           | t and they had no concerns.                                                                                                             |
| 6. POLICE DEPT/SHERIFF'S OFFICE:                                                                                                                                                                                                                                                  | No Comment(s) Received                                                                                                                                                                                                                                      |                                                                                                                                         |
| 7. CITY BUILDING DEPARTMENT/<br>COUNTY BUILDING DEPARTMENT:                                                                                                                                                                                                                       | Comments received from department                                                                                                                                                                                                                           | t and they had no concerns.                                                                                                             |
| 8. SCHOOL SYSTEM:                                                                                                                                                                                                                                                                 |                                                                                                                                                                                                                                                             |                                                                                                                                         |

# APPLICABLE LAND USE PLAN

High Point Planning Area - Plan for increased commercial development along Dover Road, mixed use area situated in west Clarksville/Montgomery County, recent availability to the City of Clarksville's Sewer System has increased development potential for the area.