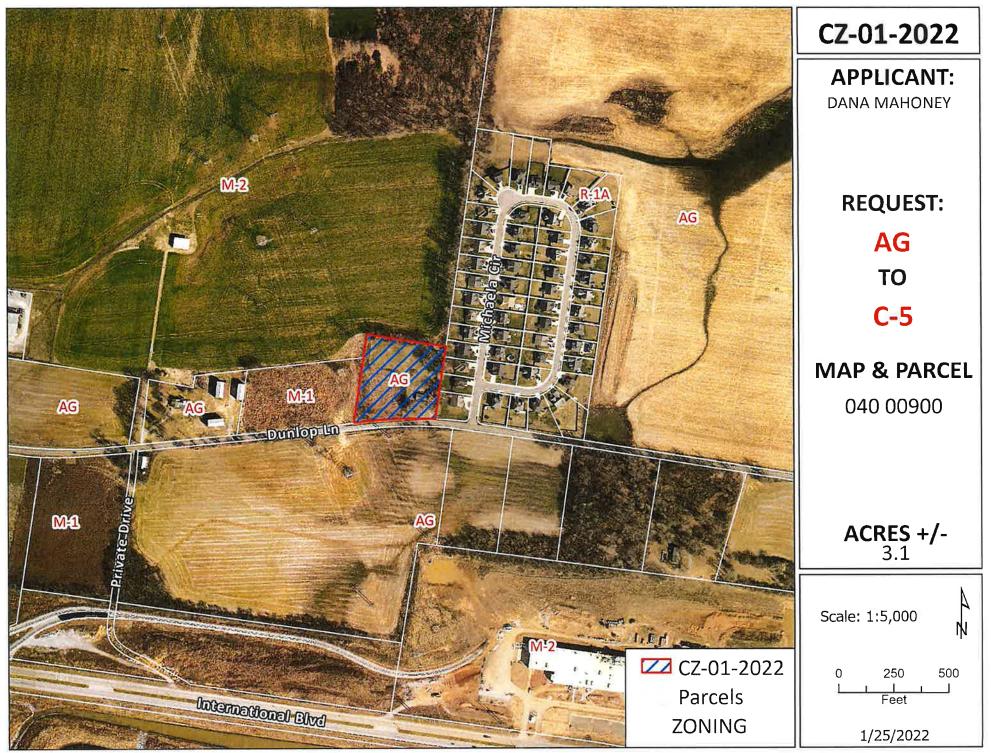

# RESOLUTION OF THE MONTGOMERY COUNTY BOARD OF COMMISSIONERS AMENDING THE ZONE CLASSIFICATION OF THE PROPERTY OF DANA MAHONEY LILLIAN C. MAHONEY GOAD

WHEREAS, an application for a zone change from AG Agricultural District to C-5 Highway & Arterial

Commercial District has been submitted by Dana Mahoney Lillian C. Mahoney Goad and

WHEREAS, said property is identified as County Tax Map 040, parcel 004.00, containing 3.1 acres, situated in Civil District 13, located Property fronting on the north frontage of Dunlop Ln., 325 +/- feet west of the Dunlop Ln. & Michaela Cir. intersection; and

CASE NUMBER: CZ-1-2022
Applicant: Dana Mahoney Lillian C. Mahoney Goad
Agent: Jason Daugherty
Location: Property fronting on the north frontage of Dunlop Ln., 325 +/- feet west of the Dunlop Ln. &
Michaela Cir. intersection.
Request: AG Agricultural District to C-5 Highway & Arterial Commercial District
County Commission District: 19
STAFF RECOMMENDATION: DISAPPROVAL
PLANNING COMMISSION RECOMMENDATION: APPROVAL

NAME OF APPLICANT: Dana Mahoney

Lillian C. Mahoney Goad

AGENT: Jason Daugherty

| GENERAL INFORMATION                    |                                                                                                                                                       |  |  |  |
|----------------------------------------|-------------------------------------------------------------------------------------------------------------------------------------------------------|--|--|--|
| TAX PLAT:                              | <u>040</u> <b>PARCEL(S):</b> <u>004.00</u>                                                                                                            |  |  |  |
| ACREAGE TO BE REZONED:                 | <u>3.1</u>                                                                                                                                            |  |  |  |
| PRESENT ZONING:                        | AG                                                                                                                                                    |  |  |  |
| <b>PROPOSED ZONING:</b>                | <u>C-5</u>                                                                                                                                            |  |  |  |
| EXTENSION OF ZONING<br>CLASSIFICATION: | NO                                                                                                                                                    |  |  |  |
| <b>PROPERTY LOCATION:</b>              | Property fronting on the north frontage of Dunlop Ln., 325 +/- feet west of the Dunlop Ln. & Michaela Cir. intersection.                              |  |  |  |
| CITY COUNCIL WARD:                     | <b>COUNTY COMMISSION DISTRICT:</b> 19 <b>CIVIL DISTRICT:</b> <u>6th</u>                                                                               |  |  |  |
| DESCRIPTION OF PROPERTY                | Relatively level home site with a single family residence onsite.                                                                                     |  |  |  |
|                                        | To allow appropriate commercial development commensurate in the transition zone between residential uses to the east and industrial uses to the west. |  |  |  |