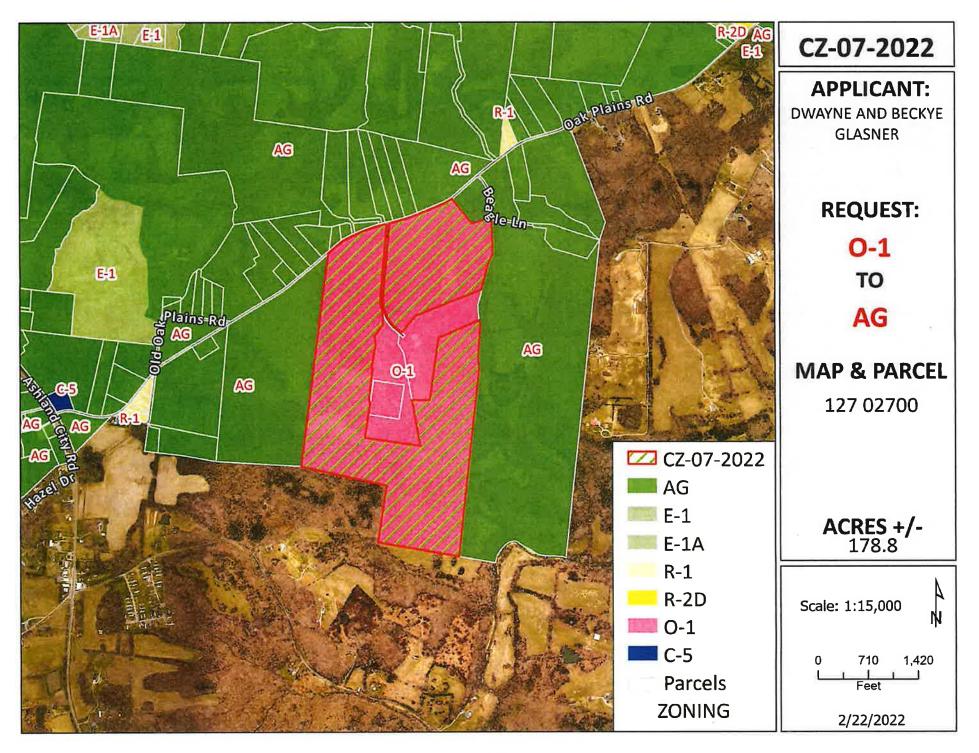

# RESOLUTION OF THE MONTGOMERY COUNTY BOARD OF COMMISSIONERS AMENDING THE ZONE CLASSIFICATION OF THE PROPERTY OF DWAYNE & BECKYE GLASNER

WHEREAS, an application for a zone change from O-1 Office District to AG Agricultural District has been submitted by Dwayne & Beckye Glasner and

WHEREAS, said property is identified as County Tax Map 127, parcel 027.00, containing 178.8 acres, situated in Civil District 13, located A tract of land fronting on the south frontage of Oak Plains Rd. & the Oak Plains Rd. & Nursing Home Rd. intersection; and

WHEREAS, said property is described as follows: "SEE EXHIBIT A"

WHEREAS, the Planning Commission staff recommends APPROVAL and the Regional Planning Commission recommends APPROVAL of said application.

NOW, THEREFORE, BE IT RESOLVED by the Montgomery County Board of County Commissioners assembled in regular session on this 14th day of March, 2022, that the zone classification of the property of Dwayne & Beckye Glasner from O-1 to AG is hereby approved.

### CASE NUMBER: CZ-7-2022

Applicant:Dwayne & Beckye GlasnerAgent:Richard GarrettLocation:A tract of land fronting on the south frontage of Oak Plains Rd. & the Oak Plains Rd. &Nursing Home Rd. intersection.Request:O-1 Office District to<br/>AG Agricultural DistrictCounty Commission District:3STAFF RECOMMENDATION:APPROVALPLANNING COMMISSION RECOMMENDATION:APPROVAL