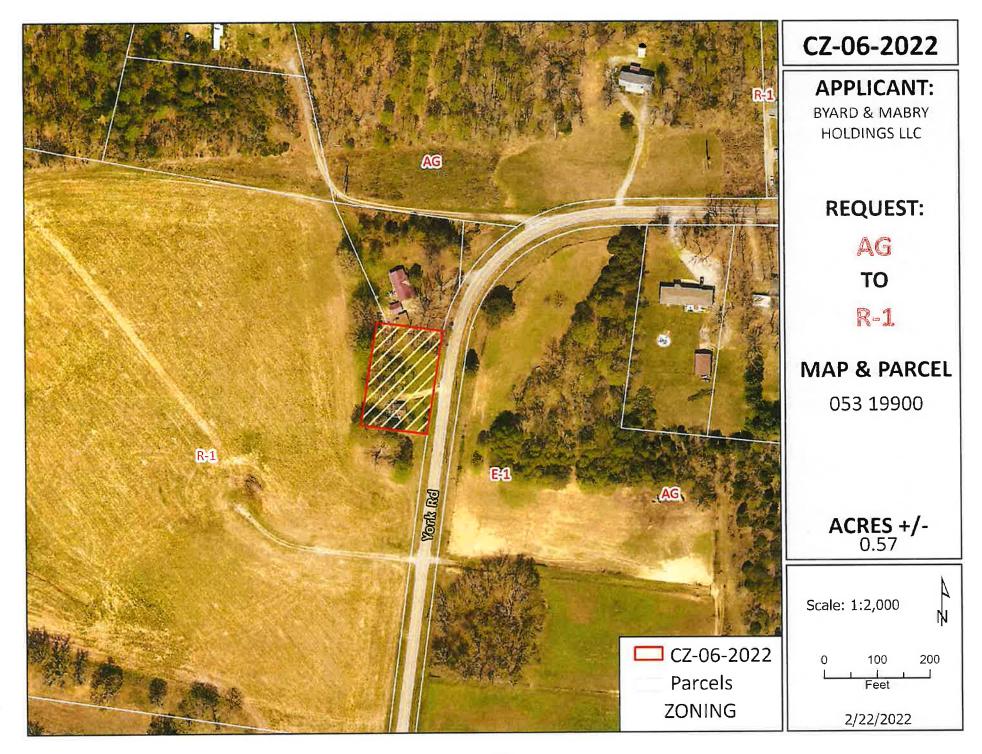

# RESOLUTION OF THE MONTGOMERY COUNTY BOARD OF COMMISSIONERS AMENDING THE ZONE CLASSIFICATION OF THE PROPERTY OF BYARD & MABRY HOLDINGS LLC

WHEREAS, an application for a zone change from AG Agricultural District to R-1 Single-Family Residential

District has been submitted by Byard & Mabry Holdings LLC and

WHEREAS, said property is identified as County Tax Map 053, parcel 199.00, containing .57 acres, situated in Civil District 13, located A parcel fronting on the west frontage of York Rd., 3,120 +/- feet east, along the York Rd., from the York Rd. & Dotsonville Rd. intersection; and

WHEREAS, said property is described as follows:

Commencing at an iron pin, being the southeast corner of a lot sold from W.L. Shepherd, et ux to Oscar lewis, et ux, May 29, 1958 and recorded in Deed Book 128, Page 14, ROMCT, and runs generally south with York Road 200 feet to a point in the said York Road; thence North 86 degrees west 126 feet to an iron stake; thence running generally north parallel with York Road 200 feet to an iron stake in the southwest corner of property described in Deed Book 128, Page 44, ROMCT; thence South 86 degrees east 126 feet east to the point of beginning. Said herein described tract containing 0.57 acres +/-

Location: A parcel fronting on the west frontage of York Rd., 3,120 +/- feet east, along the York Rd., from the York Rd. & Dotsonville Rd. intersection.

Request: AG Agricultural District to

**R-1** Single-Family Residential District

County Commission District: 7

STAFF RECOMMENDATION: APPROVAL

PLANNING COMMISSION RECOMMENDATION: APPROVAL

\*\*\*\*\*

# **GENERAL INFORMATION**

| TAX PLAT:                              | 053 <b>PARCEL(S):</b> <u>199.00</u>                                                                                                            |
|----------------------------------------|------------------------------------------------------------------------------------------------------------------------------------------------|
| ACREAGE TO BE REZONED:                 | <u>.57</u>                                                                                                                                     |
| PRESENT ZONING:                        | <u>AG</u>                                                                                                                                      |
| <b>PROPOSED ZONING:</b>                | <u>R-1</u>                                                                                                                                     |
| EXTENSION OF ZONING<br>CLASSIFICATION: | YES                                                                                                                                            |
| <b>PROPERTY LOCATION:</b>              | A parcel fronting on the west frontage of York Rd., 3,120 +/- feet east, along the York Rd., from the York Rd. & Dotsonville Rd. intersection. |
| CITY COUNCIL WARD:                     | COUNTY COMMISSION DISTRICT: 7 CIVIL DISTRICT: 8                                                                                                |

DESCRIPTION OF PROPERTY: Existing home site. Does not currently comply with AG zoning.

APPLICANT'S STATEMENT To extend existing R-1 zoning and bring existing lot into a conforming use. FOR PROPOSED USE: