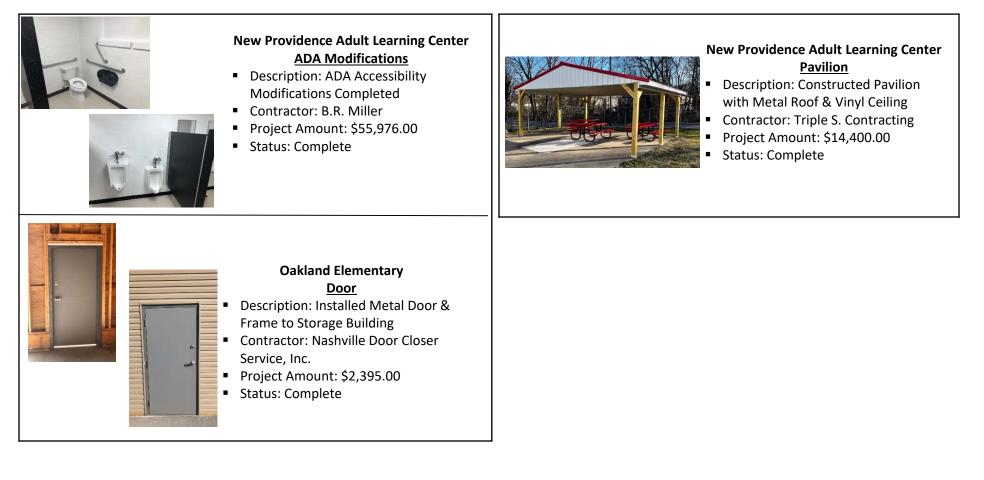

OOL TN STEM SCHOOL

## Kenwood Middle School Sign

- Description: Added "TN Stem School" Sign
- Contractor: Harrison Signs
- Project Amount: \$1,117.00
- Status: Complete



## Northeast Middle Portable Carpet

- Description: Installed New Carpet Tile
   & Base in Portable Classroom
- Contractor: Cunningham Acoustical
- Project Amount: \$3,027.00
- Status: Complete



## Pisgah Elementary Portable Classrooms

- Description: Relocated 2 Portable
   Classrooms from Montgomery Central
   High to Pisgah Elementary
- Contractor: Carlos Lewis & Sons
- Project Amount: \$36,599.50
- Status: Complete

## **QUARTERLY CONSTRUCTION REPORT**

## **GENERAL PURPOSE PROJECTS** December 2021 – February 2022



# **QUARTERLY CONSTRUCTION REPORT**

**GENERAL PURPOSE PROJECTS** December 2021 – February 2022



## **Quarterly Financial Report for December 31, 2021**

The quarterly financial report presented tonight is for the period ending December 31, 2021. The report consists of three statements for each of the six school system budgets (funds) appropriated by the County Commission. Those funds are: General Purpose School, Federal Projects, Child Nutrition, Transportation, Extended Schools and Capital Projects.

The first statement is a balance sheet which is a picture of the financial condition of that particular fund at a point in time. The asset section represents the resources available to the district for payment of its obligations, much like your personal or business checking account along with any amounts due from others. The liabilities section reflects current amounts due to others.