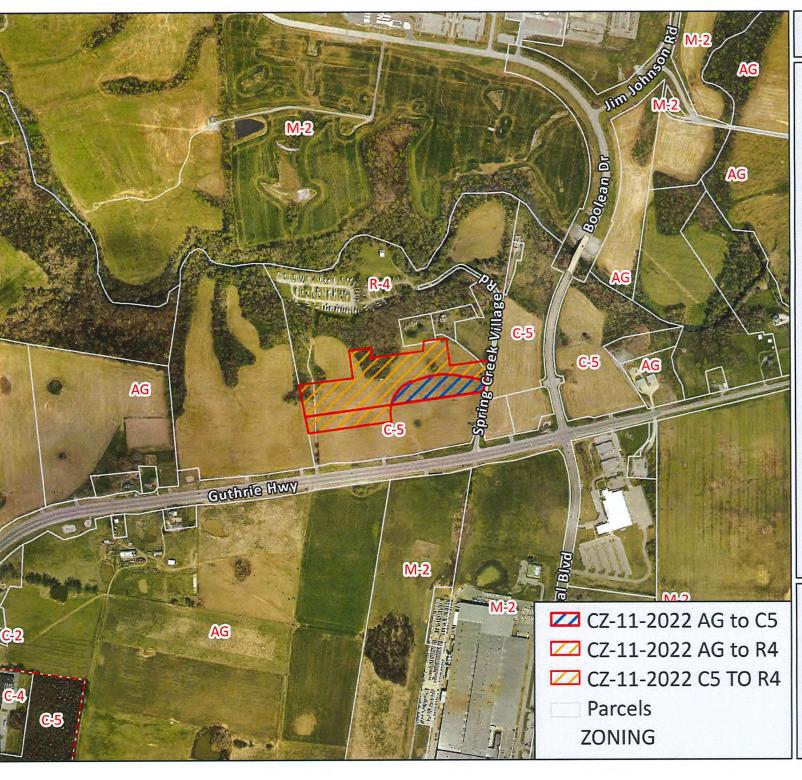

# RESOLUTION OF THE MONTGOMERY COUNTY BOARD OF COMMISSIONERS AMENDING THE ZONE CLASSIFICATION OF THE PROPERTY OF DGTF CLARK ENTERPRISES LLC

WHEREAS, an application for a zone change from C-5 Highway & Arterial Commercial District / AG Agricultural District to R-4 Multiple-Family Residential District / C-5 Highway & Arterial Commercial District has been submitted by DGTF Clark Enterprises LLC and

WHEREAS, said property is identified as County Tax Map 016, parcel 011.00, 012.00, containing 15.42 +/- acres, situated in Civil District 13, located Property located at the northwest corner of the Guthrie Hwy. & Spring Creek Village Rd.; and

WHEREAS, said property is described as follows: "SEE EXHIBIT A"

WHEREAS, the Planning Commission staff recommends APPROVAL and the Regional Planning Commission recommends APPROVAL of said application.

NOW, THEREFORE, BE IT RESOLVED by the Montgomery County Board of County Commissioners assembled in regular session on this 13th day of June, 2022, that the zone classification of the property of DGTF Clark Enterprises LLC from C-5 / AG to R-4 / C-5 is hereby approved.

CASE NUMBER: CZ-11-2022

Applicant: DGTF Clark Enterprises LLC

Agent: CSDG Clarksville

Location: Property located at the northwest corner of the Guthrie Hwy. & Spring Creek Village Rd.

Request: C-5 Highway & Arterial Commercial District / AG Agricultural District to

R-4 Multiple-Family Residential District / C-5 Highway & Arterial Commercial District

Highway & Arterial Commercial District

County Commission District: 19

STAFF RECOMMENDATION: APPROVAL

PLANNING COMMISSION RECOMMENDATION: APPROVAL