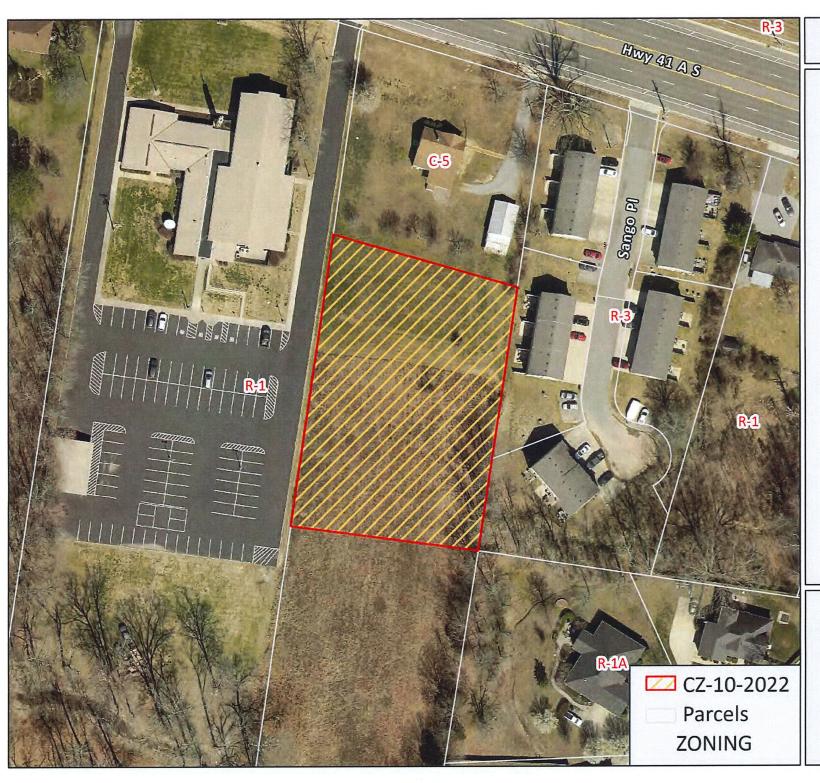

### **APPLICANT:**

SUNIKUMAR ARUNAGIRL

# **REQUEST:**

**R-1** 

TO

**R-3** 

### **MAP & PARCEL**

082 21100

ACRES +/-

CZ-10-2022

WHEREAS, said property is identified as County Tax Map 082, parcel 211.00, containing 1.00 +/- acres, situated in Civil District 13, located A portion of the parcel fronting on the south frontage of Highway 41-A South, 935 +/- feet east of the Highway 41-A South & Malkowski Rd. intersection; and

CASE NUMBER: CZ-10-2022 Applicant: Sunikumar Arunagirl

Location: A portion of the parcel fronting on the south frontage of Highway 41-A South, 935 +/- feet

east of the Highway 41-A South & Malkowski Rd. intersection.