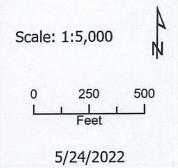

CASE NUMBER: CZ-10-2022 Applicant: Sunikumar Arunagirl

Location: A portion of the parcel fronting on the south frontage of Highway 41-A South, 935 +/- feet

east of the Highway 41-A South & Malkowski Rd. intersection.

# **GENERAL INFORMATION**

**TAX PLAT:** <u>082</u> **PARCEL(S):** <u>211.00</u>

ACREAGE TO BE REZONED: 1.00 +/-

PRESENT ZONING: R-1

**PROPOSED ZONING:** R-3

**EXTENSION OF ZONING** 

**CLASSIFICATION:** YES

PROPERTY LOCATION: A portion of the parcel fronting on the south frontage of Highway 41-A South, 935 +/-

feet east of the Highway 41-A South & Malkowski Rd. intersection.

CITY COUNCIL WARD: COUNTY COMMISSION DISTRICT: 15 CIVIL DISTRICT: 11

**DESCRIPTION OF PROPERTY:** A tract with a commercial structure under construction at the front of the property. The

rear remains vacant and has mild slope.

**APPLICANT'S STATEMENT** To extend existing zoning and provide a townhome development. **FOR PROPOSED USE:** 

GROWTH PLAN AREA: <u>UGB</u> PLANNING AREA: Sango

PREVIOUS ZONING HISTORY: CZ-29-2006