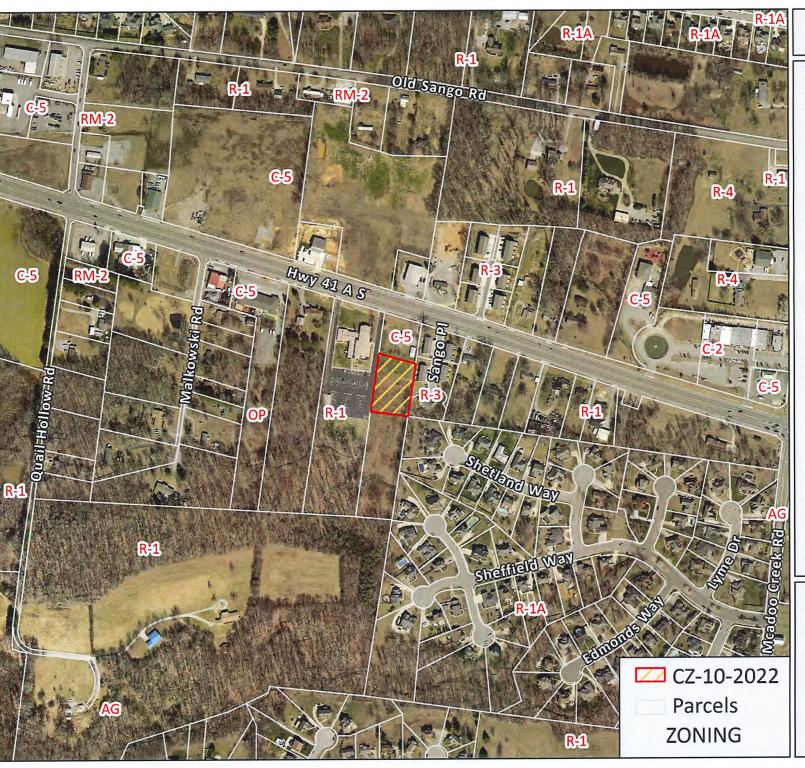

#### **COUNTY ZONING ACTIONS**

The following case(s) will be considered for final action at the formal session of the Board of County Commissioners meeting on: **Monday, June 13, 2022**. The public hearing will be held on: **Monday, June 6, 2022**.

CASE NUMBER: CZ-10-2022 Applicant: Sunikumar Arunagirl

Location: A portion of the parcel fronting on the south frontage of Highway 41-A South, 935 +/- feet

east of the Highway 41-A South & Malkowski Rd. intersection.

Request: R-1 Single-Family Residential District to

R-3 Three Family Residential District

County Commission District: 15

STAFF RECOMMENDATION: APPROVAL

PLANNING COMMISSION RECOMMENDATION: APPROVAL

\*\*\*\*\*\*\*\*\*\*\*\*\*\*\*\*\*\*\*\*\*\*\*\*\*\*\*\*\*\*\*\*

# **GENERAL INFORMATION**

**TAX PLAT:** <u>082</u> **PARCEL(S):** <u>211.00</u>

ACREAGE TO BE REZONED: 1.00 +/-

PRESENT ZONING: R-1

**PROPOSED ZONING:** R-3

**EXTENSION OF ZONING** 

**CLASSIFICATION:** YES

PROPERTY LOCATION: A portion of the parcel fronting on the south frontage of Highway 41-A South, 935 +/-

feet east of the Highway 41-A South & Malkowski Rd. intersection.

CITY COUNCIL WARD: COUNTY COMMISSION DISTRICT: 15 CIVIL DISTRICT: 11

**DESCRIPTION OF PROPERTY:** A tract with a commercial structure under construction at the front of the property. The