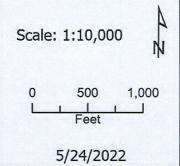

AB-02-2022

**ABANDONMENT** 

**APPLICANT:** WILLIAM FUSS

AGENT/ENGINEER
MONTGOMERY
COUNTY HIGHWAY
DEPARTMENT

MAP & PARCEL 083N B 00400 083N C 01400 083 05407

NA ZONING
MF UNITS: 0
0.17 +/- ACRES

Scale: 1:1,000

0 40 80 <u>I</u> <u>I</u> <u>I</u> Feet

5/24/2022