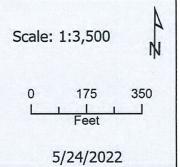

## **GENERAL INFORMATION**

TAX PLAT: 016 PARCEL(S): 011.00, 012.00 013.00, 013.02

ACREAGE TO BE REZONED: 15.42 +/-

PRESENT ZONING: C-5 AG

**PROPOSED ZONING:** R-4 C-5

**EXTENSION OF ZONING** 

**CLASSIFICATION:** YES

**PROPERTY LOCATION:** Property located at the northwest corner of the Guthrie Hwy. & Spring Creek Village Rd.

CITY COUNCIL WARD: COUNTY COMMISSION DISTRICT: 19 CIVIL DISTRICT: 2

**DESCRIPTION OF PROPERTY:** A large tract of land that currently has a single family structure that sets a substantial

**10. OTHER COMMENTS:** 

Existing R-4 50.62 acres Proposed total after rezoning: 66.05 acres Existing C-5 21.89 acres Proposed total after rezoning: 15.56 acres