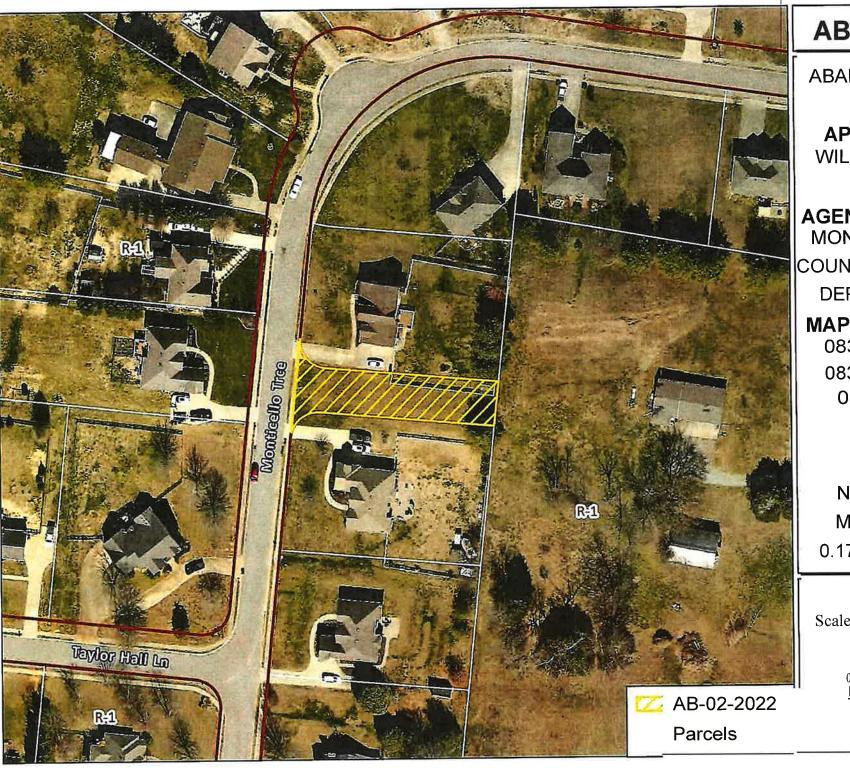

# RESOLUTION APPROVING THE VACATION OF AN UNIMPROVED ROAD STUB, EAST OF MONTICELLO TRACE AND NORTHEAST OF TAYLOR HALL LANE

- WHEREAS, Application was made by William Fuss for vacation of an unimproved road stub, being east of Monticello Trace and northeast of Taylor Hall Lane, between lots 40 and 41 in Williamsburg subdivision; being approximately 40 +/- feet wide 189 +/- feet long; containing approximately 7,560 +/- sq. ft.; shown on Montgomery County tax map south of 083N-B-004.00 and north of 083N-C-014.00; also shown on "Attachment A° herein;
- WHEREAS, the application was reviewed by the County Highway Supervisor according to established procedures adopted by the Montgomery County Commission (Resolution 10-7-4) and was forwarded to the Regional Planning Commission for consideration; and
- WHEREAS, the Regional Planning Commission reviewed the County Highway Supervisor's letter and documentation and recommends for the vacation of an undeveloped road stub to the County Commission and voted for approval at their regularly scheduled meeting on May 24, 2022; and
- WHEREAS, no retention of any easements is required for this vacation;

AB-02-2022

**ABANDONMENT** 

**APPLICANT:** WILLIAM FUSS

AGENT/ENGINEER
MONTGOMERY
COUNTY HIGHWAY
DEPARTMENT

MAP & PARCEL 083N B 00400 083N C 01400 083 05407

NA ZONING
MF UNITS: 0
0.17 +/- ACRES

Scale: 1:1,000