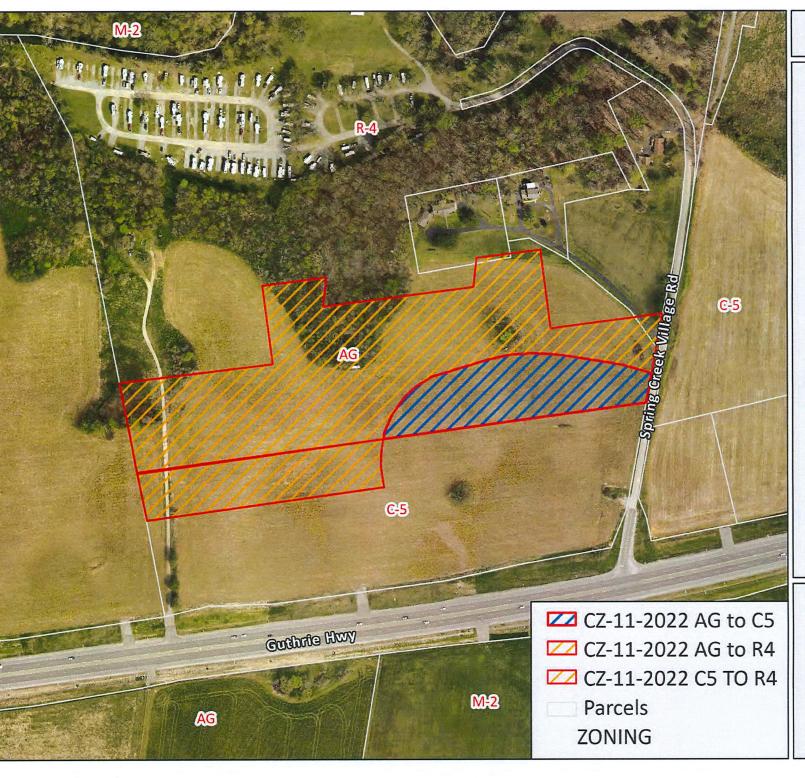

#### TRACT 1 (C5 to R4):

Commencing at a point in the northern right-of-way of Guthrie Highway (US 79), said point also being in the western right-of-way of Spring Creek Village Road, said point being the southeast corner of the DGTF Clark Enterprises property; Thence with the western right-of-way of Spring Creek Village Road the following calls: North 21 degrees 47 minutes 30 seconds East 146.51 feet to a point; South 80 degrees 34 minutes 59 seconds East 6.74 feet to a point; North 9 degrees 25 minutes 01 seconds East 84.11 feet to a point; North 10 degrees 13 minutes 37 seconds East 208.81 feet to a point; Thence North 11 degrees 10 minutes 27 seconds East 96.38 feet to the true point of beginning; Thence continuing with the western right-of-way of Spring Creek Village Road, North 11 degrees 10 minutes 27 seconds East 60.65 feet to a point; Thence continuing with the western right-of-way of Spring Creek Village Road, North 11 degrees 20 minutes 03 seconds East 13.54 feet to a point;

Thence leaving said right-of-way and with a proposed zoning line South 83 degrees 48 minutes 32 seconds West 261.77 feet to a point; Thence continuing with the proposed zoning line, South 79 degrees 43 minutes 47 seconds East 249.83 feet to the point of beginning, containing 9264 Square Feet or 0.21 acres, more or less.

#### TRACT 2 (C5 to R4):

Commencing at a point in the northern right-of-way of Guthrie Highway (US 79), said point also being the southeast corner of First Baptist Church of St. Bethlehem, Volume 1096 Page 776, said point being the southwest corner of the DGTF Clark Enterprises property; Thence with the eastern line of First Baptist Church, North 10 degrees 31 minutes 31 seconds West 278.01 feet to the true point of beginning; Thence continuing with the eastern line of First Baptist Church, North 10 degrees 31 minutes 31 seconds West 356.99 feet to a point; Thence leaving the eastern line of First Baptist Church and with a proposed zoning line, North 83 degrees 48 minutes 32 seconds East 981.69 feet to a point; Thence with a curve to the left, with a radius of 288.76 feet, a length of 391.60 feet, and being subtended by a chord bearing South 31 degrees 15 minutes 35 seconds West 362.28 feet to a point; Thence South 7 degrees 35 minutes 30 seconds East 50.39 feet to a point; Thence South 82 degrees 24 minutes 30 seconds West 735.87 feet to the point of beginning, containing 275,538 Square Feet or 6.33 acres, more or less.

#### TRACT 3 (AG to R4):

Commencing at a point in the northern right-of-way of Guthrie Highway (US 79), said point also being the southeast corner of First Baptist Church of St. Bethlehem, Volume 1096 Page 776, said point being the southwest corner of the DGTF Clark Enterprises property; Thence with the eastern line of First Baptist Church, North 10 degrees 31 minutes 31 seconds West 635.00 feet to the true point of beginning; Thence continuing with the eastern line of First Baptist Church, North 10 degrees 31 minutes 31 seconds West 112.86 feet to a point; Thence leaving the eastern line of First Baptist Church and with a proposed zoning line the following calls: North 83 degrees 29 minutes 04 seconds East 288.14 feet to a point; North 7 degrees 22 minutes 17 seconds West 251.00 feet to a point; North 82 degrees 37 minutes 43 seconds East 203.01 feet to a point; South 7 degrees 22 minutes 17 seconds West 91.36 feet to a point; North 82 degrees 37 minutes 43 seconds East 478.10 feet to a point; North 7 degrees 22 minutes 17 seconds East 91.36 feet to a point; North 82 degrees 37 minutes 43 seconds East 203.01 feet to a point; South 7 degrees 22 minutes 17 seconds East 251.00 feet to a point; Thence North 82 degrees 30 minutes 57 seconds East 357.87 feet to a point in the western right-of-way of Spring Creek Village Road; Thence with the western right-of-way of Spring Creek Village Road, South 11 degrees 20 minutes 57 seconds West 50.27 feet to a point; Thence continuing with the western right-of-way of Spring Creek Village Road, South 11 degrees 20 minutes 03 seconds West 102.20 feet to a point; Thence leaving said right-of-way and with a proposed zoning line the following calls: South 83 degrees 48 minutes 32 seconds West 261.77 feet to a point: North 79 degrees 43 minutes 47 seconds West 25.74 feet to a point; A curve to the left, with a radius of 605.78 feet, a length of 272.88 feet, and being subtended by a chord bearing South 87 degrees 21 minutes 57 seconds West 270.57 feet to a point; South 74 degrees 27 minutes 41 seconds West 121.31 feet to a point; A curve to the left, with a radius of 288.76 feet, a

length of 21.92 feet, and being subtended by a chord bearing South 72 degrees 17 minutes 11 seconds West 21.92 feet to a point; Thence South 83 degrees 48 minutes 32 seconds West 981.69 feet to the point of beginning, containing 387,350 Square Feet or 8.89 acres, more or less.

#### (AG to C5):

Commencing at a point in the northern right-of-way of Guthrie Highway (US 79), said point also being in the western right-of-way of Spring Creek Village Road, said point being the southeast corner of the DGTF Clark Enterprises property; Thence with the western right-of-way of Spring Creek Village Road the following calls: North 21 degrees 47 minutes 30 seconds East 146.51 feet to a point; South 80 degrees 34 minutes 59 seconds East 6.74 feet to a point; North 9 degrees 25 minutes 01 seconds East 84.11 feet to a point; North 10 degrees 13 minutes 37 seconds East 208.81 feet to a point; Thence continuing with said right-of-way, North 11 degrees 10 minutes 27 seconds East 96.38 feet to a point; Thence leaving said right-of-way, North 79 degrees 43 minutes 47 seconds West 249.83 feet to the true point of beginning; Thence with a proposed zoning the following calls:

South 83 degrees 48 minutes 32 seconds West 435.91 feet to a point; A curve to the right, with a radius of 288.76 feet, a length of 21.92 feet, and being subtended by a chord bearing North 72 degrees 17 minutes 11 seconds East 21.92 feet; North 74 degrees 27 minutes 41 seconds East 121.31 feet to a point; A curve to the right, with a radius of 605.78 feet, a length of 272.88 feet, and being subtended by a chord bearing North 87 degrees 21 minutes 57 seconds East 270.57 feet; Thence South 79 degrees 43 minutes 47 seconds East 25.74 feet to the point of beginning, containing 8846 Square Feet or 0.20 acres, more or less.