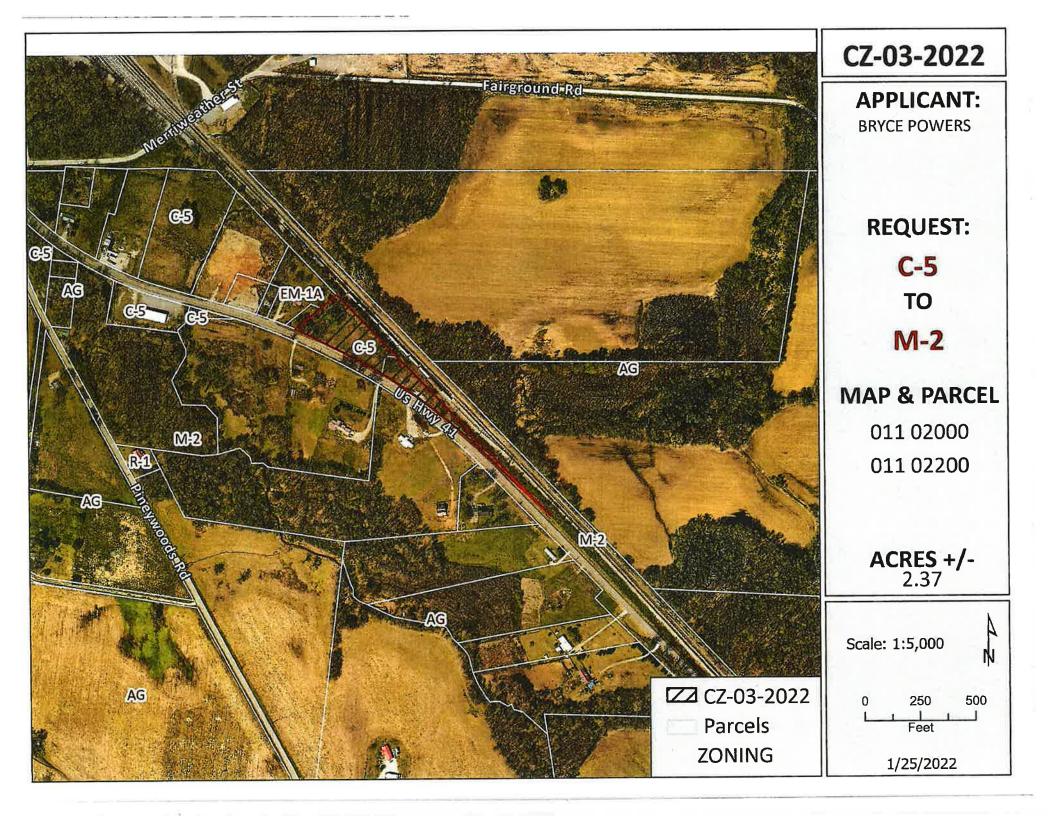

WHEREAS, said property is identified as County Tax Map 011, parcel 020.00, 022.00, containing 2.37 acres, situated in Civil District 13, located Property fronting on the northeast frontage of Highway 41, 1,930 +/- feet southeast of the 41 & Pineywoods Rd. intersection.; and

CASE NUMBER: CZ-3-2022
Applicant: Bryce Powers
Agent: Billy Hughes

Location:

Property fronting on the northeast frontage of Highway 41-A, 1,930 +/- feet southeast of the

41-A & Pineywoods Rd. intersection.

### **GENERAL INFORMATION**

**TAX PLAT: 011** 

**PARCEL(S):** 020.00, 022.00

**ACREAGE TO BE REZONED: 2.37** 

PRESENT ZONING: C-5

**PROPOSED ZONING:** M-2

**EXTENSION OF ZONING** 

**CLASSIFICATION:** YES

PROPERTY LOCATION: Property fronting on the northeast frontage of Highway 41, 1,930 +/- feet southeast of the

41 & Pineywoods Rd. intersection.

CITY COUNCIL WARD:

**COUNTY COMMISSION DISTRICT: 19** 

**CIVIL DISTRICT: 1** 

CZ-03-2022

**APPLICANT:** 

**BRYCE POWERS** 

**REQUEST:** 

**C-5** 

TO

M-2

**MAP & PARCEL** 

011 02000

011 02200

ACRES +/-2.37

Scale: 1:2,200

0 110 220 L L L L L L Feet

1/25/2022

CASE NUMBER:

CZ 3