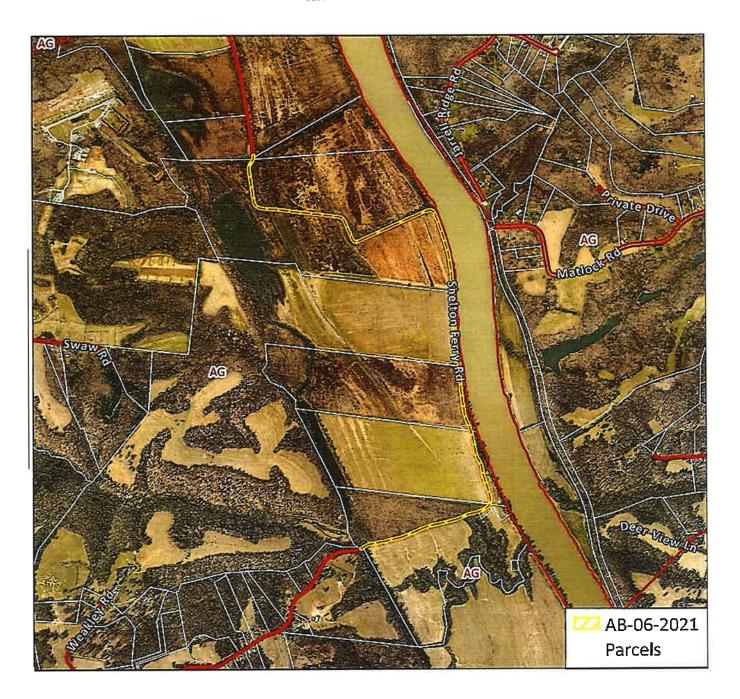

### RESOLUTION APPROVING THE VACATION OF A PORTION OF SHELTON FERRY ROAD IN MONTGMERY COUNTY TENNESSEE

**WHEREAS**, application was made by the County Highway Supervisor, Jeff Bryant, for vacation of a portion of Shelton Ferry Road; being south of Lock B Road South and west of the Cumberland River; being approximately 40 +/- feet wide and 11,000 +/- feet long; containing approximately 440,000 +/- square feet or 10.10 +/- acres, shown on Montgomery County tax map 130, south of parcels 006.00 and 009.01, and through parcel 011.00, and on Montgomery County tax map 145, west of parcels 001.00 and 024.00, and through parcel 002.00, and north of parcel 014.00, and south of 003.00; and also shown on "Attachment A" herein; and

### Attachment A