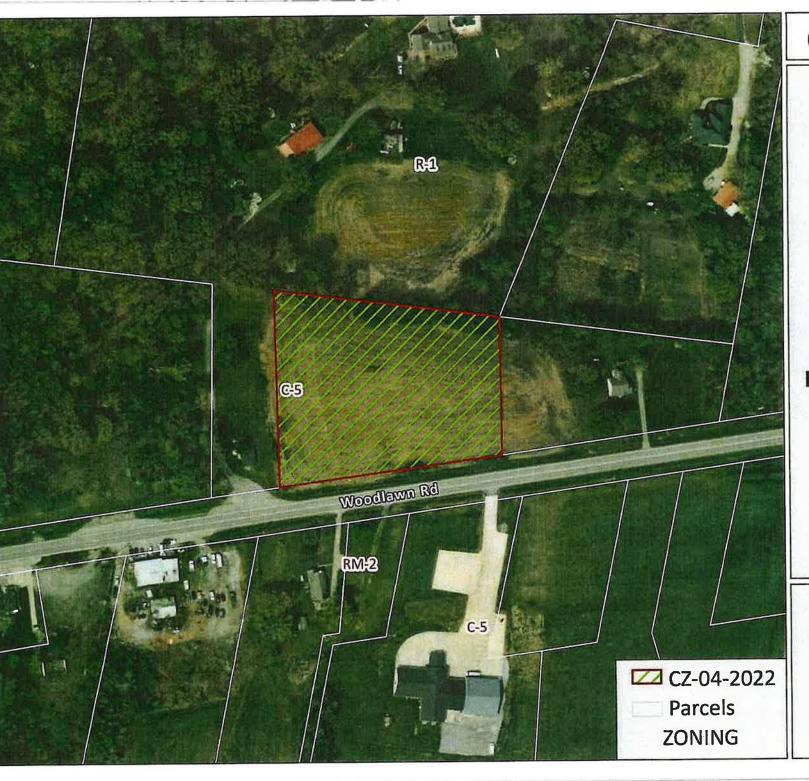

## RESOLUTION OF THE MONTGOMERY COUNTY BOARD OF COMMISSIONERS AMENDING THE ZONE CLASSIFICATION OF THE PROPERTY OF STEVEN KOCHER

WHEREAS, an application for a zone change from C-5 Highway & Arterial Commercial District to AG

Agricultural District has been submitted by Steven Kocher and

WHEREAS, said property is identified as County Tax Map 052, parcel 047.00, containing 2.89 acres, situated in Civil District 13, located Property fronting on the north frontage of Woodlawn Rd., 4,570 +/-feet west of the Woodlawn Rd. & Hwy 79 / Dover Rd. intersection.; and

WHEREAS, said property is described as follows:

Beginning at a point, said point being in the north right of way of Woodlawn Rd., 4,390 +/- feet west of the Dover Rd. & Woodlawn Rd. intersection, said point also being the southwest corner of the Elsie L. Webb property & the southeast corner of the herein described tract, thence in a westerly direction 406 +/- feet with the northern right of way margin of Woodlawn to a point, said point being southeast corner of the Billy Nolen Smith property, thence in a northerly direction 353 +/- feet with the eastern boundary of the Blly Nolen Smith property to a point, said point being in the southern boundary of the Robert M. Tipton property, thence in a easterly direction 410 +/- feet with the southern boundary of the Robert M. Tipton property to a point, said point being the northwest corner of the Eisie L. Webb property, thence in a southerly direction 251 +/- feet with the western boundary of the Elsie L. Webb property to the point of beginning, said herein described tract containing 2.89 +/- acres, further identified as current Tax Map 52, Parcel 47.

Location:

Property fronting on the north frontage of Woodlawn Rd., 4,570 +/-feet west of the Woodlawn

Rd. & Hwy 79 / Dover Rd. intersection.

Request:

C-5 Highway & Arterial Commercial District

to

AG Agricultural District

CZ-04-2022

**APPLICANT:** 

STEVEN KOCHER

**REQUEST:** 

**C-5** 

TO

AG

**MAP & PARCEL** 

052 04700

**ACRES +/-** 2.89

Scale: 1:2,000

200

100 20 L L L L Feet

1/25/2022

CASE NUMBER:

CZ 4