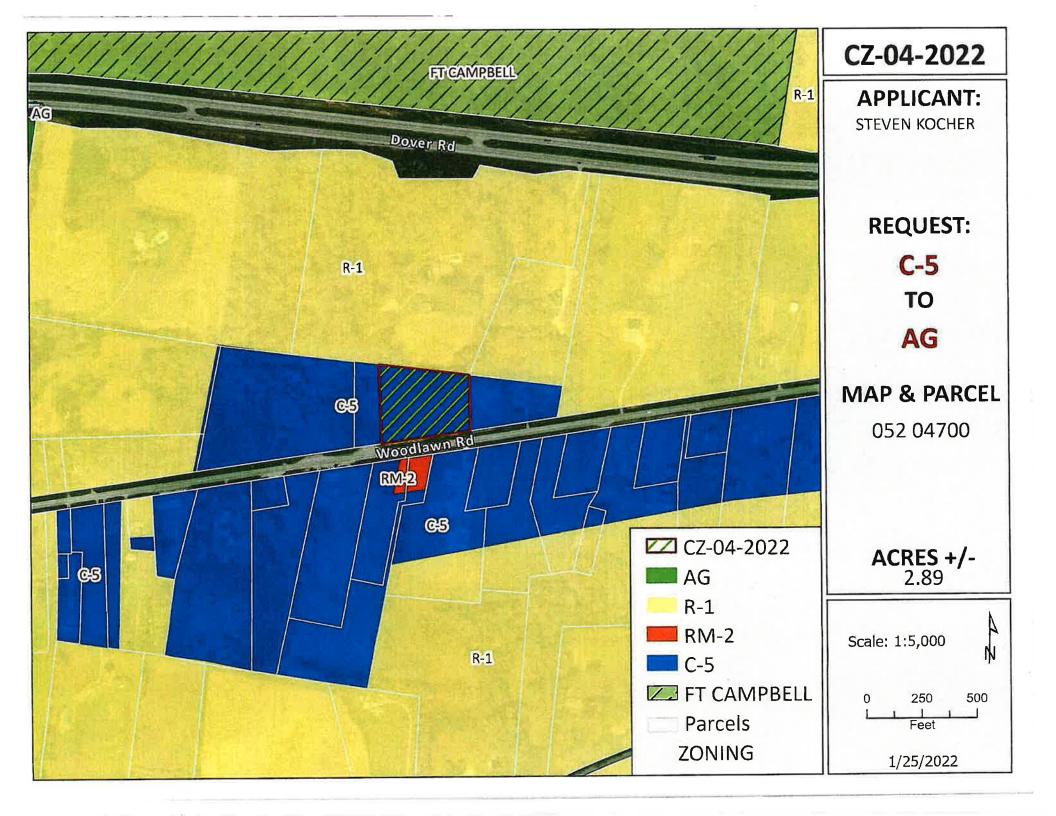

## RESOLUTION OF THE MONTGOMERY COUNTY BOARD OF COMMISSIONERS AMENDING THE ZONE CLASSIFICATION OF THE PROPERTY OF STEVEN KOCHER

WHEREAS, an application for a zone change from C-5 Highway & Arterial Commercial District to AG

Agricultural District has been submitted by Steven Kocher and

WHEREAS, said property is identified as County Tax Map 052, parcel 047.00, containing 2.89 acres, situated in Civil District 13, located Property fronting on the north frontage of Woodlawn Rd., 4,570 +/-feet west of the Woodlawn Rd. & Hwy 79 / Dover Rd. intersection.; and

WHEREAS, said property is described as follows:

Beginning at a point, said point being in the north right of way of Woodlawn Rd., 4,390 +/- feet west of the Dover Rd. & Woodlawn Rd. intersection, said point also being the southwest corner of the Elsie L. Webb property & the southeast corner of the herein described tract, thence in a westerly direction 406 +/- feet with the northern right of way margin of Woodlawn to a point, said point being southeast corner of the Billy Nolen Smith property, thence in a northerly direction 353 +/- feet with the eastern boundary of the Blly Nolen Smith property to a point, said point being in the southern boundary of the Robert M. Tipton property, thence in a easterly direction 410 +/- feet with the southern boundary of the Robert M. Tipton property to a point, said point being the northwest corner of the Eisie L. Webb property, thence in a southerly direction 251 +/- feet with the western boundary of the Elsie L. Webb property to the point of beginning, said herein described tract containing 2.89 +/- acres, further identified as current Tax Map 52, Parcel 47.

WHEREAS, the Planning Commission staff recommends APPROVAL and the Regional Planning Commission recommends APPROVAL of said application.

NOW, THEREFORE, BE IT RESOLVED by the Montgomery County Board of County Commissioners assembled in regular session on this 14th day of February, 2022, that the zone classification of the property of Steven Kocher from C-5 to AG is hereby approved.

CZ-04-2022

**APPLICANT:** 

STEVEN KOCHER

**REQUEST:** 

**C-5** 

TO

AG

**MAP & PARCEL** 

052 04700

**ACRES +/-** 2.89

Scale: 1:2,000

200

100 20 L L L L Feet

1/25/2022

CASE NUMBER:

CZ 4