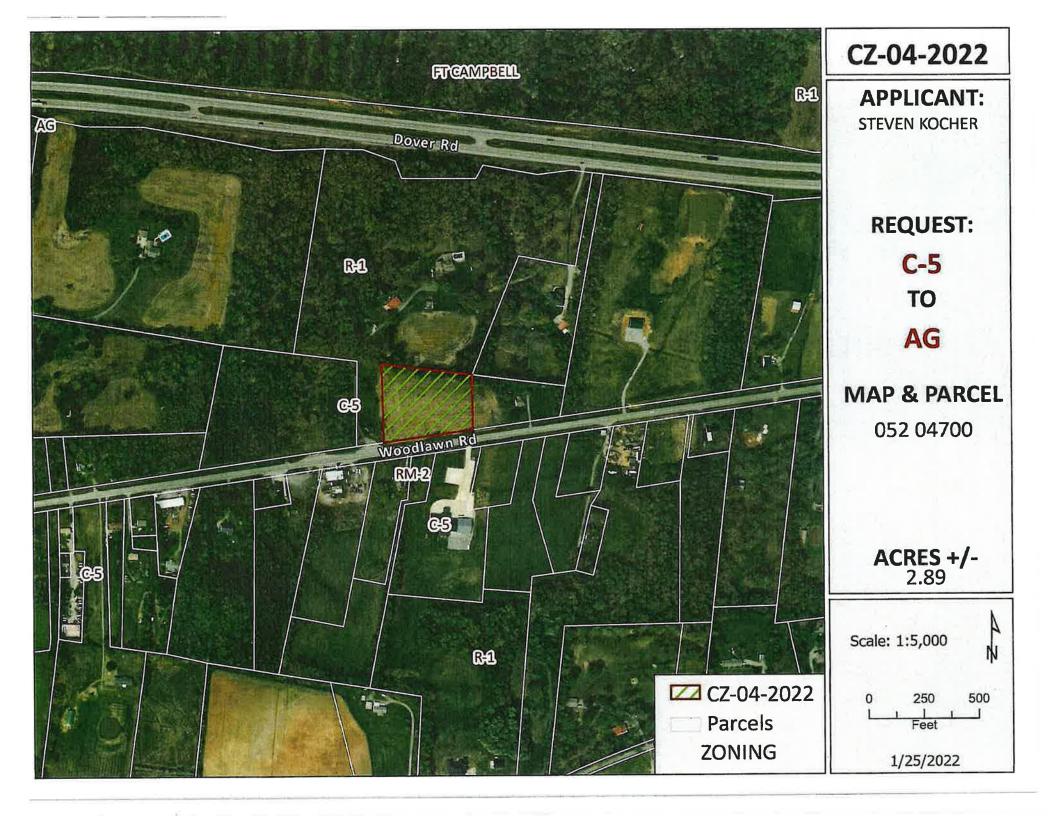

## RESOLUTION OF THE MONTGOMERY COUNTY BOARD OF COMMISSIONERS AMENDING THE ZONE CLASSIFICATION OF THE PROPERTY OF STEVEN KOCHER

WHEREAS, an application for a zone change from C-5 Highway & Arterial Commercial District to AG

Agricultural District has been submitted by Steven Kocher and

WHEREAS, said property is identified as County Tax Map 052, parcel 047.00, containing 2.89 acres, situated in Civil District 13, located Property fronting on the north frontage of Woodlawn Rd., 4,570 +/-feet west of the Woodlawn Rd. & Hwy 79 / Dover Rd. intersection.; and

WHEREAS, said property is described as follows:

Beginning at a point, said point being in the north right of way of Woodlawn Rd., 4,390 +/- feet west of the Dover Rd. & Woodlawn Rd. intersection, said point also being the southwest corner of the Elsie L. Webb property & the southeast corner of the herein described tract, thence in a westerly direction 406 +/- feet with the northern right of way margin of Woodlawn to a point, said point being southeast corner of the Billy Nolen Smith property, thence in a northerly direction 353 +/- feet with the eastern boundary of the Blly Nolen Smith property to a point, said point being in the southern boundary of the Robert M. Tipton property, thence in a easterly direction 410 +/- feet with the southern boundary of the Robert M. Tipton property to a point, said point being the northwest corner of the Eisie L. Webb property, thence in a southerly direction 251 +/- feet with the western boundary of the Elsie L. Webb property to the point of beginning, said herein described tract containing 2.89 +/- acres, further identified as current Tax Map 52, Parcel 47.

Location:

Property fronting on the north frontage of Woodlawn Rd., 4,570 +/-feet west of the Woodlawn

Rd. & Hwy 79 / Dover Rd. intersection.

Request:

C-5 Highway & Arterial Commercial District

to

AG Agricultural District

CZ-04-2022

**APPLICANT:** 

STEVEN KOCHER

**REQUEST:** 

**C-5** 

TO

AG

**MAP & PARCEL** 

052 04700

**ACRES +/-** 2.89

Scale: 1:2,000

200

100 20 L L L L Feet

1/25/2022

CASE NUMBER:

CZ 4