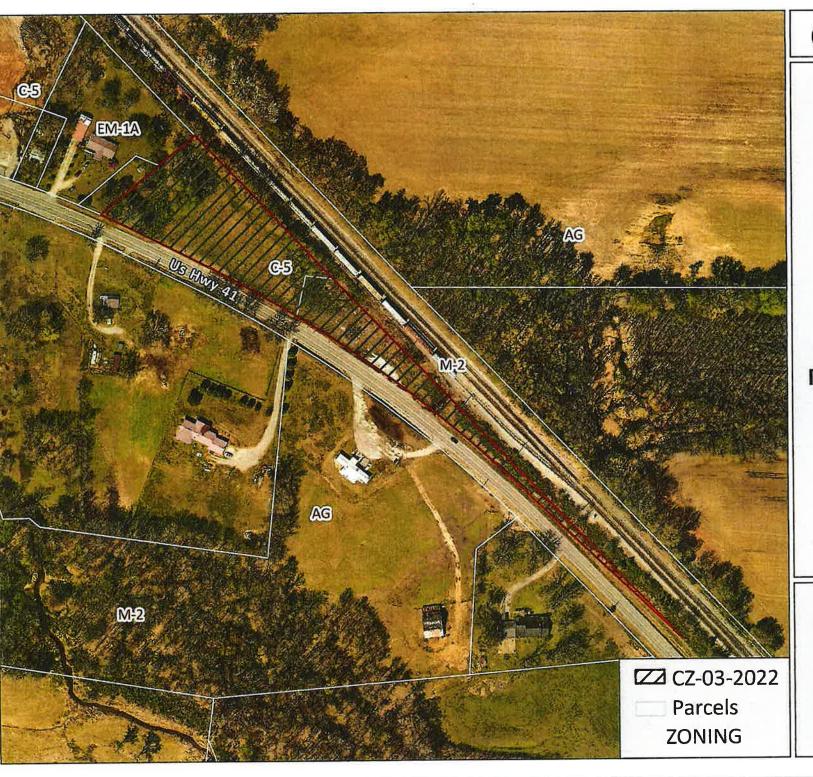

# RESOLUTION OF THE MONTGOMERY COUNTY BOARD OF COMMISSIONERS AMENDING THE ZONE CLASSIFICATION OF THE PROPERTY OF BRYCE POWERS

WHEREAS, an application for a zone change from C-5 Highway & Arterial Commercial District to M-2 General Industrial District has been submitted by Bryce Powers and

WHEREAS, said property is identified as County Tax Map 011, parcel 020.00, 022.00, containing 2.37 acres, situated in Civil District 13, located Property fronting on the northeast frontage of Highway 41, 1,930 +/- feet southeast of the 41 & Pineywoods Rd. intersection.; and

WHEREAS, said property is described as follows: "SEE EXHIBIT A"

WHEREAS, the Planning Commission staff recommends APPROVAL and the Regional Planning Commission recommends APPROVAL of said application.

NOW, THEREFORE, BE IT RESOLVED by the Montgomery County Board of County Commissioners assembled in regular session on this 14th day of February, 2022, that the zone classification of the property of Bryce Powers from C-5 to M-2 is hereby approved.

CASE NUMBER: CZ-3-2022
Applicant: Bryce Powers
Agent: Billy Hughes

Location:

Property fronting on the northeast frontage of Highway 41-A, 1,930 +/- feet southeast of the

41-A & Pineywoods Rd. intersection.

Request:

C-5 Highway & Arterial Commercial District

to

M-2 General Industrial District.

County Commission District: 19

STAFF RECOMMENDATION: APPROVAL

PLANNING COMMISSION RECOMMENDATION: APPROVAL

CASE NUMBER: CZ-4-2022 Applicant: Steven Kocher