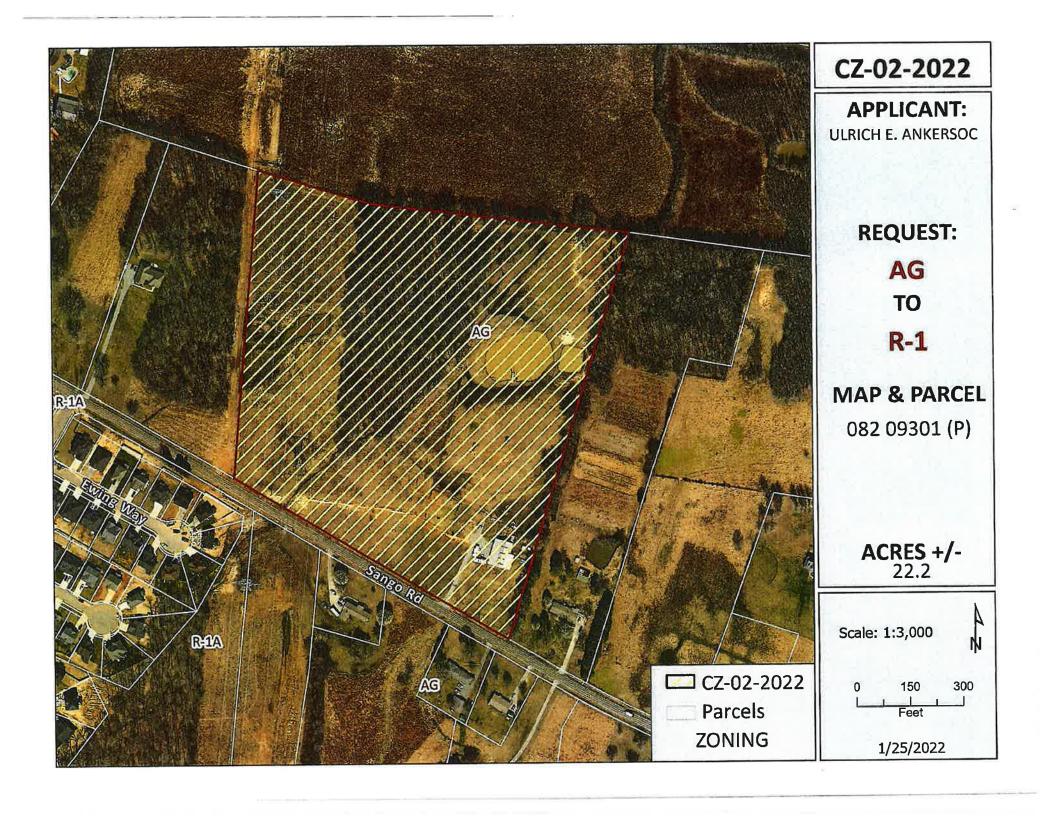

WHEREAS, said property is identified as County Tax Map 082, parcel 093.01 (p/o), containing 22.2 acres, situated in Civil District 13, located Property fronting on the north frontage of Sango Rd., 1,550 +/- feet east of the Sango Rd. & S. Woodson Rd. intersection.; and

### **GENERAL INFORMATION**

TAX PLAT: 082

**PARCEL(S):** 093.01 (p/o)

**ACREAGE TO BE REZONED: 22.2** 

PRESENT ZONING: AG

PROPOSED ZONING: R-1

**EXTENSION OF ZONING** 

**CLASSIFICATION:** NO

Property fronting on the north frontage of Sango Rd., 1,550 +/- feet east of the Sango Rd. PROPERTY LOCATION:

& S. Woodson Rd. intersection.

CITY COUNCIL WARD:

COUNTY COMMISSION DISTRICT: 15

CIVIL DISTRICT: 5

DESCRIPTION OF PROPERTY: A relatively level tract encumbered by TVA powerlines & a wetland area in the north area

of the property. Property also has a barn onsite.

APPLICANT'S STATEMENT Seeking rezoning in order to develop single family residential housing. FOR PROPOSED USE: