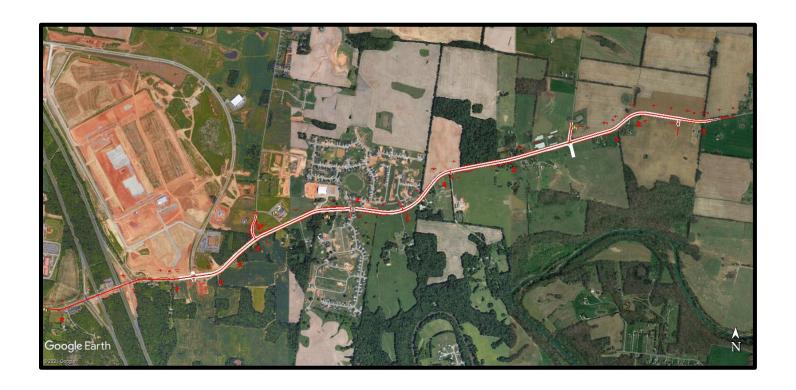

### RESOLUTION APPROVING THE VACATION OF A PORTION OF SHELTON FERRY ROAD IN MONTGMERY COUNTY TENNESSEE

**WHEREAS**, application was made by the County Highway Supervisor, Jeff Bryant, for vacation of a portion of Shelton Ferry Road; being south of Lock B Road South and west of the Cumberland River; being approximately 40 +/- feet wide and 11,000 +/- feet long; containing approximately 440,000 +/- square feet or 10.10 +/- acres, shown on Montgomery County tax map 130, south of parcels 006.00 and 009.01, and through parcel 011.00, and on Montgomery County tax map 145, west of parcels 001.00 and 024.00, and through parcel 002.00, and north of parcel 014.00, and south of 003.00; and also shown on "Attachment A" herein; and