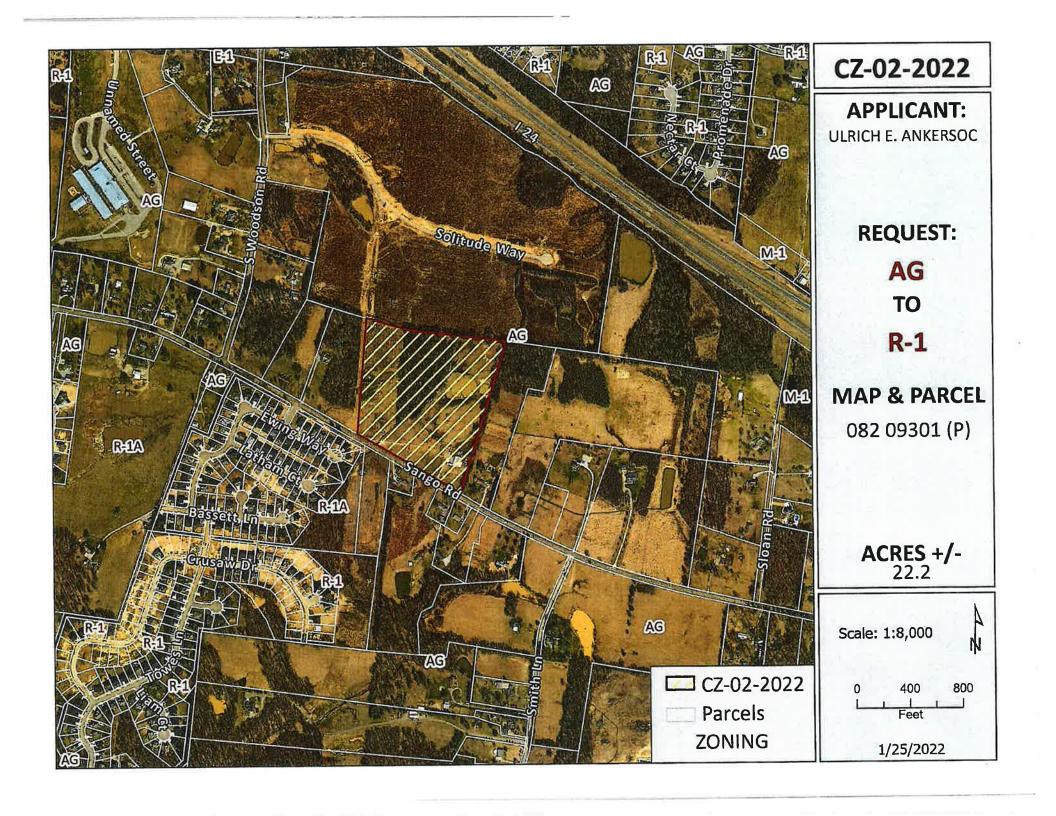

WHEREAS, said property is identified as County Tax Map 082, parcel 093.01 (p/o), containing 22.2 acres, situated in Civil District 13, located Property fronting on the north frontage of Sango Rd., 1,550 +/- feet east of the Sango Rd. & S. Woodson Rd. intersection.; and

WHEREAS, said property is described as follows:

Beginning at a point in the north right of way of Sango Road, also being the southeast corner of the Stacey Heggie property as recorded in ORV 1906, Page 1583 ROMCT, lying South 62 degrees 21 minutes 06 seconds East for 500.47 feet from the intersection of the centerlines of Sango Road and Ewing Way; Thence leaving Sango Road along Heggie east property line, North 04 degrees 57 minutes 55 seconds East for 871.95 feet to a point, lying in the south property line of the Billy Mace property as recorded in ORV 2147, Page 1701 ROMCT;

Thence continuing along Heggie south property line for the next three calls: South 73 degrees 30 minutes 25 seconds East for 3.88 feet to a point; South 73 degrees 30 minutes 23 seconds East for 333,35 feet to a point;

South 83 degrees 24 minutes 33 seconds East for 726.69 feet to a point, also being the northwest corner of the Charles Smith property as recorded in ORV 185, Page 443 ROMCT; Thence along Smith west property line, South 16 degrees 53 minutes 16 seconds West for 1,204.65 feet to a point, said point lying in Sango Road north right of way, also being the southeast corner of herein described tract; Thence leaving Smith property along Sango Road, North 58 degrees 59 minutes 48 seconds West for 899.22 feet to the point of beginning. Said tract-containing 22.15 acres more or less.

CASE NUMBER: CZ-2-2022

Applicant:

Ulrich E. Ankersoc Lauren E. Ankersoc

Agent:

Matthew J. Ellis

Location:

Property fronting on the north frontage of Sango Rd., 1,550 +/- feet east of the Sango Rd. & S.

Woodson Rd. intersection.

Request:

AG Agricultural District

to

R-1 Single-Family Residential District

County Commission District: 15

STAFF RECOMMENDATION: APPROVAL

PLANNING COMMISSION RECOMMENDATION: APPROVAL

\*\*\*\*\*\*\*\*\*\*\*\*\*\*\*\*\*\*\*\*\*\*\*\*\*

### **GENERAL INFORMATION**

TAX PLAT: 082

**PARCEL(S):** 093.01 (p/o)

**ACREAGE TO BE REZONED: 22.2** 

PRESENT ZONING: AG

PROPOSED ZONING: R-1

**EXTENSION OF ZONING** 

**CLASSIFICATION:** NO

Property fronting on the north frontage of Sango Rd., 1,550 +/- feet east of the Sango Rd. PROPERTY LOCATION:

& S. Woodson Rd. intersection.

CITY COUNCIL WARD:

COUNTY COMMISSION DISTRICT: 15

CIVIL DISTRICT: 5