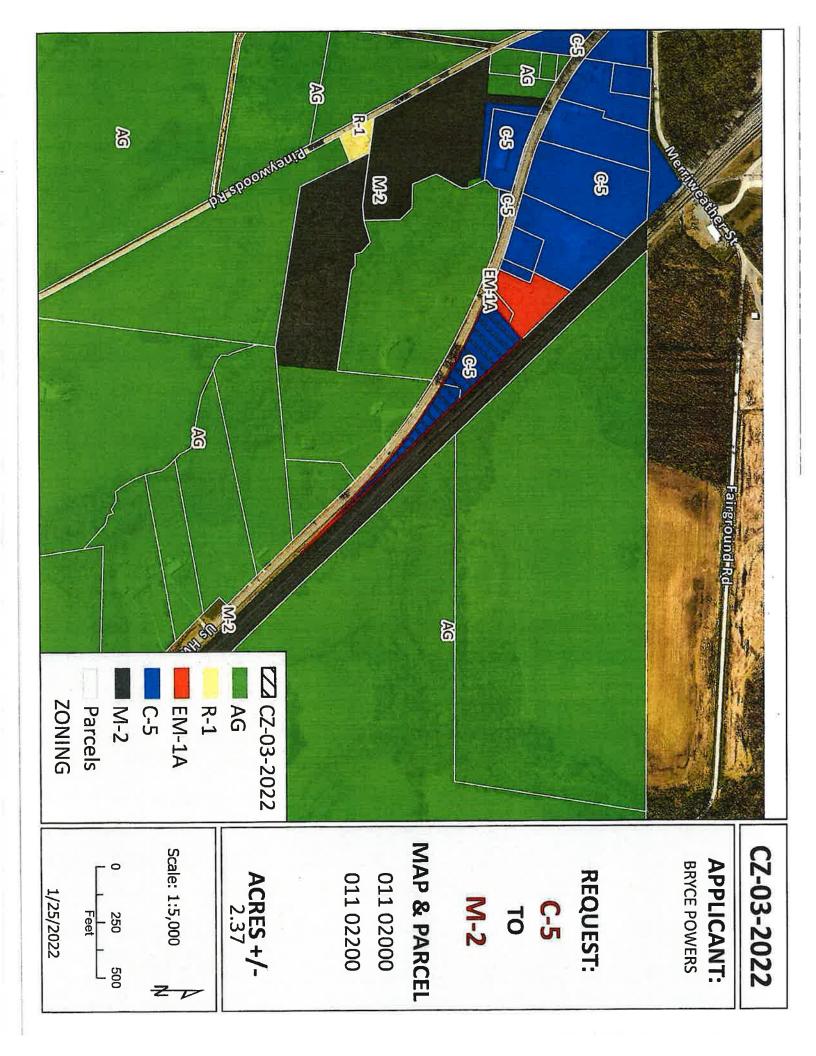

# RESOLUTION OF THE MONTGOMERY COUNTY BOARD OF COMMISSIONERS AMENDING THE ZONE CLASSIFICATION OF THE PROPERTY OF BRYCE POWERS

WHEREAS, an application for a zone change from C-5 Highway & Arterial Commercial District to M-2 General Industrial District has been submitted by Bryce Powers and

WHEREAS, said property is identified as County Tax Map 011, parcel 020.00, 022.00, containing 2.37 acres, situated in Civil District 13, located Property fronting on the northeast frontage of Highway 41, 1,930 +/- feet southeast of the 41 & Pineywoods Rd. intersection.; and

CASE NUMBER: CZ-3-2022
Applicant: Bryce Powers
Agent: Billy Hughes

Location:

Property fronting on the northeast frontage of Highway 41-A, 1,930 +/- feet southeast of the

41-A & Pineywoods Rd. intersection.

Request:

C-5 Highway & Arterial Commercial District

to

M-2 General Industrial District.

County Commission District: 19

STAFF RECOMMENDATION: APPROVAL

PLANNING COMMISSION RECOMMENDATION: APPROVAL

CASE NUMBER: CZ-4-2022 Applicant: Steven Kocher

CZ-03-2022

**APPLICANT:** 

**BRYCE POWERS** 

**REQUEST:** 

**C-5** 

TO

M-2

**MAP & PARCEL** 

011 02000

011 02200

ACRES +/-2.37

Scale: 1:2,200

0 110 220 L L L L L L Feet

1/25/2022

CASE NUMBER:

CZ 3