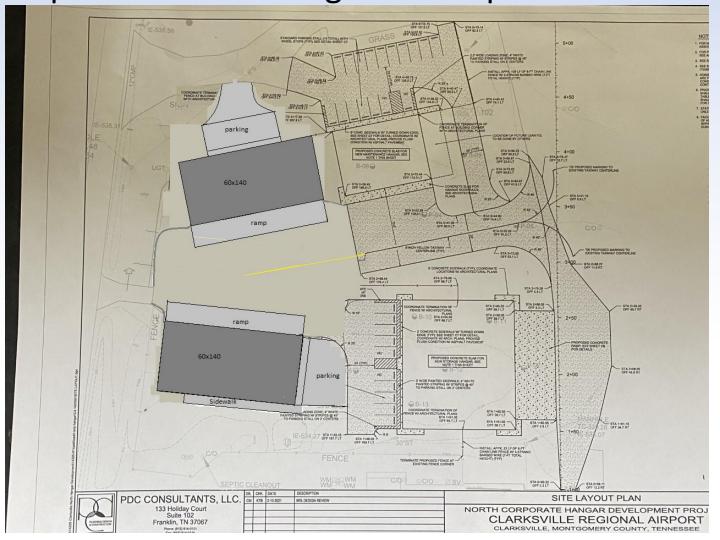

|             |
| March   |             |             |             |
| April   |             |             |             |
| May     |             |             |             |
| June    |             |             |             |
| Totals  | \$17,990.36 | -\$1,767.68 | \$16,222.68 |









# Project Update

- Multiple Hangar Construction
  - Designed 100%
  - Bids received 1-25-2022
- RSA 5/23 Clearing
  - All violation items are natural occurrences.
  - Project on hold pending 5/23 determination
- ALP (Airport Layout Plan)
  - Aerial survey complete.
  - Critical aircraft determination
  - RSA layout submitted
  - 60% Draft submitted



# **Project Update**

- Surface Failure Repair RWY 35
  - Design Phase
  - Rebuild vs Mill and Overlay



**Proposed Private Hangar Development** 





- NPIAS (National Plan of Integrated Airport Systems)
  - Minimum Requirements for "Regional" Designation
    - » Metropolitan or Micropolitan Area
    - » 10 or more domestic flights over 500nm annually
    - » 1,000 or more instrument approaches annually
    - » 1 or more validated based jet or 100 or more validated based aircraft.
  - Updated every two years
    - » CKV request submitted June 2021 TDOT-Aero
      - Will be submitted FAA December 2021 by TDOT-Aero
      - All information updated and awaiting determination by FAA/ADO



## Clarksville-Montgomery County Safety Complex

- Section 163 Review (Non-Aviation Use)
- Requirements for release
  - Documented CATEX
  - Coordination Letters from TWRA, USFWS, SHPO, and TDEC
    - » CATEX should arrive this week.
    - » All respon