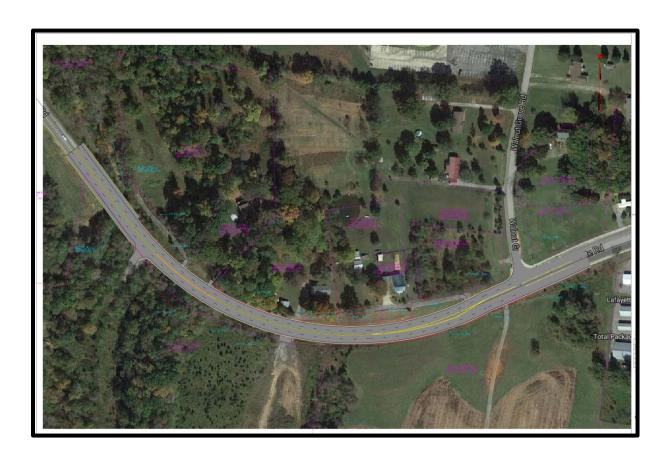

WHEREAS, said property is identified as County Tax Map 082, parcel 093.01 (p/o), containing 22.2 acres, situated in Civil District 13, located Property fronting on the north frontage of Sango Rd., 1,550 +/- feet east of the Sango Rd. & S. Woodson Rd. intersection.; and

Property fronting on the north frontage of Sango Rd., 1,550 +/- feet east of the Sango Rd. PROPERTY LOCATION:

& S. Woodson Rd. intersection.

CITY COUNCIL WARD:

COUNTY COMMISSION DISTRICT: 15

CIVIL DISTRICT: 5

PROPERTY LOCATION: Property fronting on the northeast frontage of Highway 41, 1,930 +/- feet southeast of the

41 & Pineywoods Rd. intersection.

CITY COUNCIL WARD:

**COUNTY COMMISSION DISTRICT: 19** 

**CIVIL DISTRICT: 1** 

PROPERTY LOCATION: Property fronting on the north frontage of Woodlawn Rd., 4,570 +/-feet west of the

Woodlawn Rd. & Hwy 79 / Dover Rd. intersection.

CITY COUNCIL WARD:

**COUNTY COMMISSION DISTRICT: 7** 