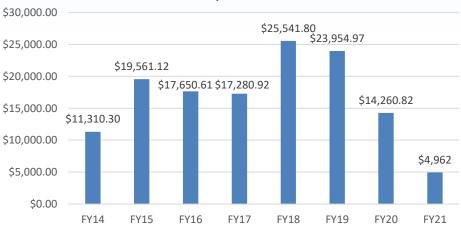

enue     | Expense     | Profit      |
|---------|-------------|-------------|-------------|
| July    | \$2,050     | -\$126      | \$1,924     |
| August  | \$1,940     | -\$234      | \$1,706     |
| Sept    | \$3,280     | -\$396.50   | \$2,883.50  |
| Oct     | \$5,833     | -\$445.32   | \$5,387.68  |
| Nov     | \$1,647.36  | -\$117.36   | \$1,530     |
| Dec     | \$3,240     | -\$448.50   | \$2,751.50  |
| January |             |             |             |
| Feb     |             |             |             |
| March   |             |             |             |
| April   |             |             |             |
| May     |             |             |             |
| June    |             |             |             |
| Totals  | \$17,990.36 | -\$1,767.68 | \$16,222.68 |









# Project Update

- Multiple Hangar Construction
  - Designed 100%
  - Bids received 1-25-2022
- RSA 5/23 Clearing
  - All violation items are natural occurrences.
  - Project on hold pending 5/23 determination
- ALP (Airport Layout Plan)
  - Aerial survey complete.
  - Critical aircraft determination
  - RSA layout submitted
  - 60% Draft submitted



# **Project Update**

- Surface Failure Repair RWY 35
  - Design Phase
  - Rebuild vs Mill and Overlay



**Proposed Private Hangar Development** 





- NPIAS (National Plan of Integrated Airport Systems)
  - Minimum Requirements for "Regional" Designation
    - » Metropolitan or Micropolitan Area
    - » 10 or more domestic flights over 500nm annually
    - » 1,000 or more instrument approaches annually
    - » 1 or more validated base