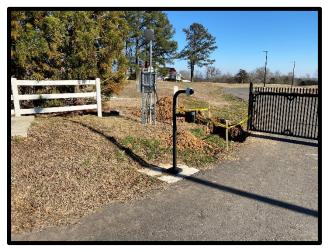

Resolution to Amend the Public Safety Training Complex Committee Membership

- Resolution Amending the Budget of the Montgomery County Parks & Recreation 22-2-8\* Department for the Reclassification of Two Positions
- 22-2-9\* Resolution Amending the Budget of the Montgomery County Parks & Recreation Department for an Administrative Manager
- Resolution of the Montgomery County Board of Commissioners Appropriating 22-2-10\* Additional Funds for Site Work to Complete the Kirkwood School Complex