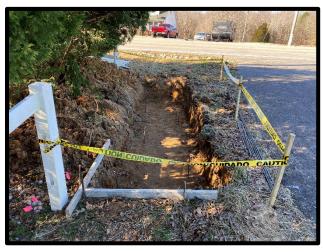

Resolution to Amend the Public Safety Training Complex Committee Membership

- Resolution Amending the Budget of the Montgomery County Parks & Recreation 22-2-8\* Department for the Reclassification of Two Positions
- 22-2-9\* Resolution Amending the Budget of the Montgomery County Parks & Recreation Department for an Administrative Manager
- Resolution of the Montgomery County Board of Commissioners Appropriating 22-2-10\* Additional Funds for Site Work to Complete the Kirkwood School Complex