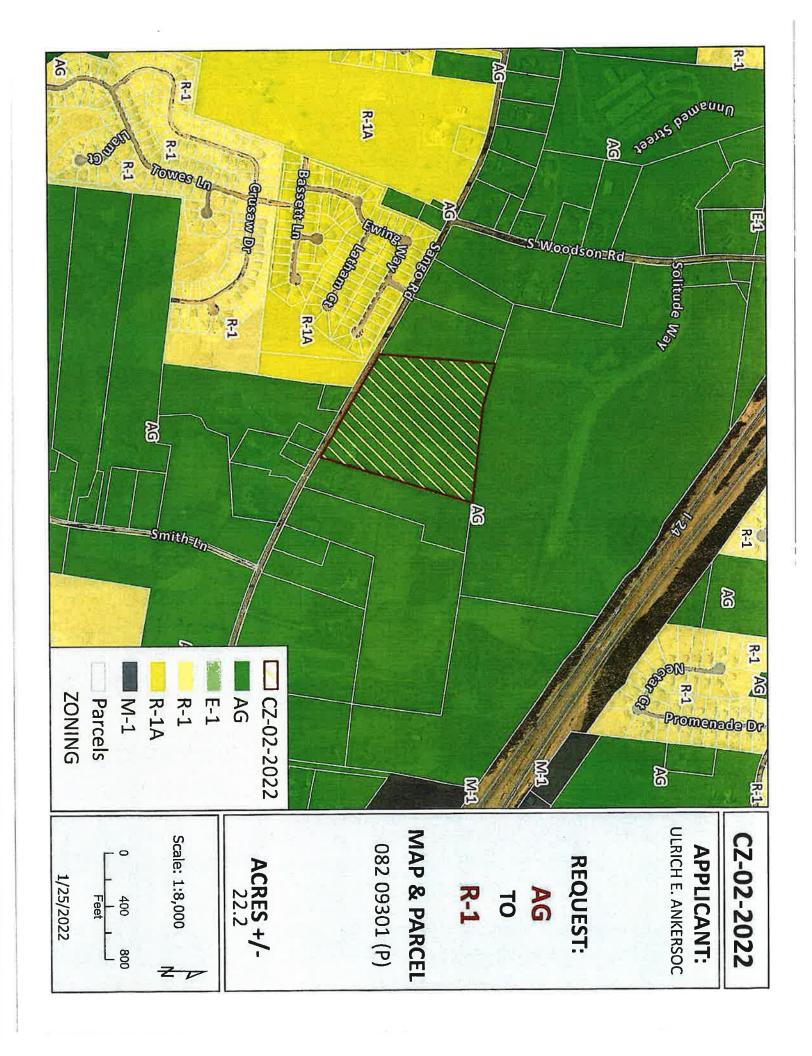

WHEREAS, said property is identified as County Tax Map 082, parcel 093.01 (p/o), containing 22.2 acres, situated in Civil District 13, located Property fronting on the north frontage of Sango Rd., 1,550 +/- feet east of the Sango Rd. & S. Woodson Rd. intersection.; and

### **GENERAL INFORMATION**

TAX PLAT: 082

**PARCEL(S):** 093.01 (p/o)

**ACREAGE TO BE REZONED: 22.2** 

PRESENT ZONING: AG

PROPOSED ZONING: R-1

**EXTENSION OF ZONING** 

**CLASSIFICATION:** NO

Property fronting on the north frontage of Sango Rd., 1,550 +/- feet east of the Sango Rd. PROPERTY LOCATION:

& S. Woodson Rd. intersection.

CITY COUNCIL WARD:

COUNTY COMMISSION DISTRICT: 15

CIVIL DISTRICT: 5