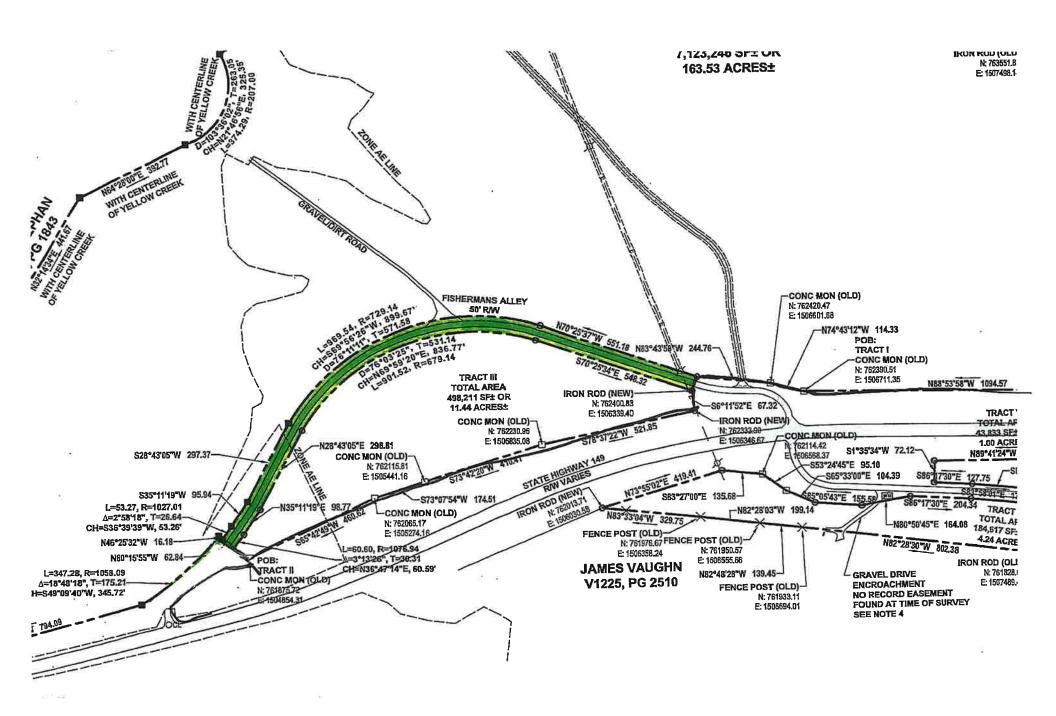

# RESOLUTION APPROVING THE VACATION OF A PORTION OF JACKSON RIDGE ROAD (FORMERLY FISHERMANS ALLEY)

- WHEREAS, Application was made by Bryce Powers for vacation of a portion of Jackson Ridge Road (formerly Fishermans Alley); being north of Highway 149; being approximately 50 +/- feet wide and 1,993 +/- feet long; containing approximately 99,650 +/- sq. ft.; shown on Montgomery County tax map 118,and within parcel 014.00 also shown on "Attachment A" herein; and
- WHEREAS, the application was reviewed by the County Highway Supervisor according to established procedures adopted by the Montgomery County Commission (Resolution 10-7-4) and was forwarded to the Regional Planning Commission for consideration; and
- WHEREAS, the Regional Planning Commission reviewed the County Highway Supervisor's letter and documentation and recommends for the vacation of a portion of Jackson Ridge Road (formerly Fishermans Alley) to the County Commission and voted for approval at their regularly scheduled meeting on March 29, 2022; and

**WHEREAS**, no retention of any easements is required for this vacation.

**NOW, THEREFORE, BE IT RESOLVED** by the Montgomery County Board of County Commissioners assembled in regular session on this 11<sup>th</sup> day of April 2022, that the above described public right-of-way is hereby approved.