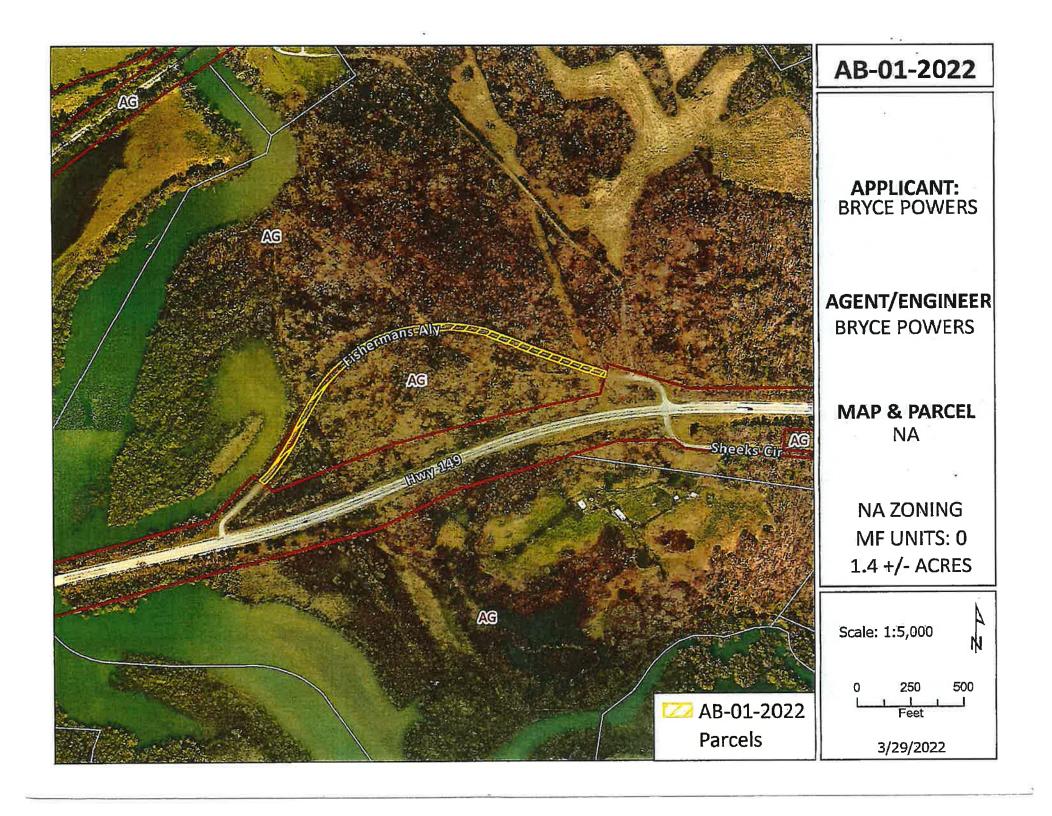

# RESOLUTION APPROVING THE VACATION OF A PORTION OF JACKSON RIDGE ROAD (FORMERLY FISHERMANS ALLEY)

- WHEREAS, Application was made by Bryce Powers for vacation of a portion of Jackson Ridge Road (formerly Fishermans Alley); being north of Highway 149; being approximately 50 +/- feet wide and 1,993 +/- feet long; containing approximately 99,650 +/- sq. ft.; shown on Montgomery County tax map 118,and within parcel 014.00 also shown on "Attachment A" herein; and
- WHEREAS, the application was reviewed by the County Highway Supervisor according to established procedures adopted by the Montgomery County Commission (Resolution 10-7-4) and was forwarded to the Regional Planning Commission for consideration; and
- WHEREAS, the Regional Planning Commission reviewed the County Highway Supervisor's letter and documentation and recommends for the vacation of a portion of Jackson Ridge Road (formerly Fishermans Alley) to the County Commission and voted for approval at their regularly scheduled meeting on March 29, 2022; and

**WHEREAS**, no retention of any easements is required for this vacation.

**NOW, THEREFORE, BE IT RESOLVED** by the Montgomery County Board of County Commissioners assembled in regular session on this 11<sup>th</sup> day of April 2022, that the above described public right-of-way is hereby approved.