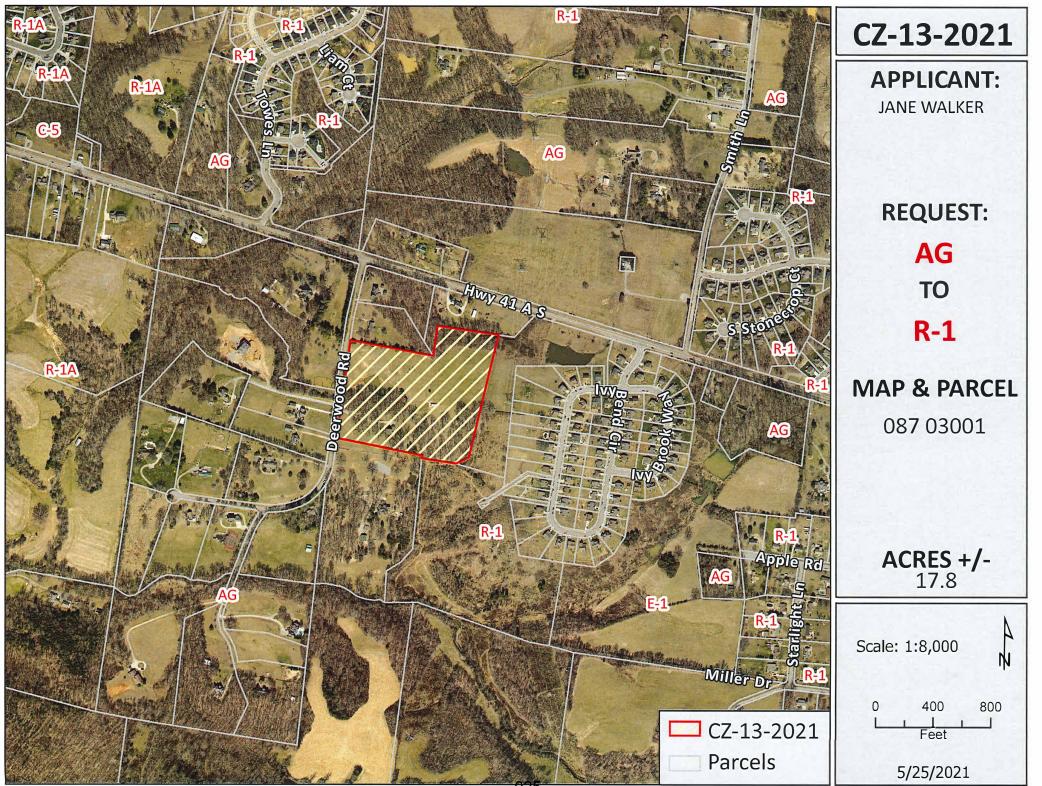

### **RESOLUTION OF THE MONTGOMERY COUNTY BOARD OF** COMMISSIONERS AMENDING THE ZONE CLASSIFICATION OF THE PROPERTY OF JANE WALKER

WHEREAS, an application for a zone change from AG Agricultural District to R-1 Single-Family Residential

District has been submitted by Jane Walker and

WHEREAS, said property is identified as County Tax Map 087, parcel 030.01, containing 17.8 acres, situated in Civil District 13, located Property fronting on the east frontage of Deerwood Rd., 825 +/- feet south of the Highway 41-A South & Deerwood Rd. intersection.; and

WHEREAS, said property is described as follows:

Beginning at a point, said point being 578 +/- feet south of the centerline US 41-A South and Deerwood Dr. intersection, said point being further identified as the southwest corner of the Glen D. Emerson property, thence in a easterly direction 573 +/- feet with the southern boundary of the Emerson property to a point, said point being a southeast corner of the Travis Filmore property, thence in a northerly direction 212 +/- feet with a eastern boundary of the Filmore property to a point, said point being in the southern boundary of the Filmore property, thence in a easterly direction 425 +/- feet with the southern boundary of the Filmore property to a point, said point being in the western boundary of the Ivy Bend Homeowners Association property, thence in a southerly direction 955 +/- feet with the western boundary of the Ivy Bend Homeowners Association property, to a point, said point being in the northern boundary of the Mark Trawinski property, thence in a westerly direction 589 +/- feet with the northern boundaries of Trawinski property to a point, said point being in the eastern right of way margin of Deerwood Rd. and the northwest corner of the Trawinski property, thence in a northerly direction 686 +/- feet with the eastern right of way margin of Deerwood Rd. to the point of beginning, said herein described tract containing 17.8 +/- acres.

Request: AG Agricultural District to

R-1 Single-Family Residential District,

County Commission District: 6

STAFF RECOMMENDATION: APPROVAL

PLANNING COMMISSION RECOMMENDATION: APPROVAL

CASE NUMBER: CZ-13-2021 Applicant: Jane Walker Agent: C S - Clarksville Chris Goodman Location: Property fronting on the east frontage of Deerwood Rd., 825 +/- feet south of the Highway 41-A South & Deerwood Rd. intersection. Request: AG Agricultural District to R-1 Single-Family Residential District County Commission District: 3 STAFF RECOMMENDATION: APPROVAL PLANNING COMMISSION RECOMMENDATION: APPROVAL