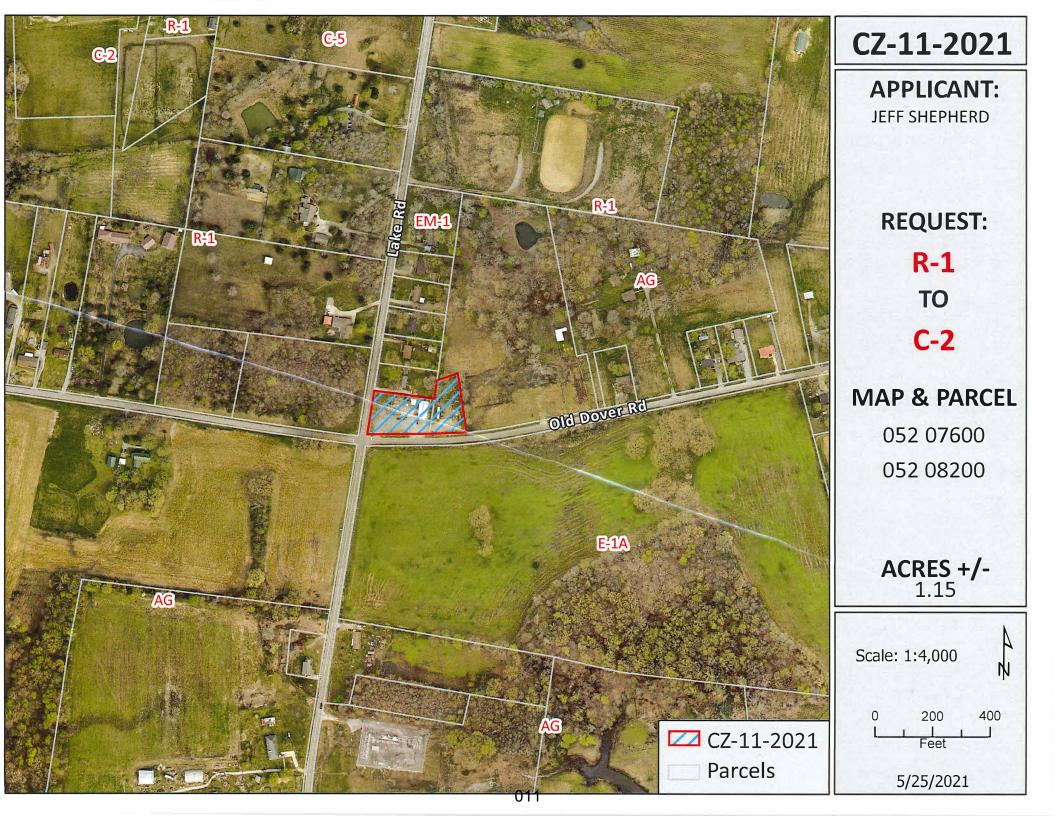

CZ-11-2021

Commercial District has been submitted by Jeff Shepherd and

WHEREAS, said property is identified as County Tax Map 052, parcel 076.00, containing 1.15 acres, situated in Civil

District 13, located Property located at the northeast corner of the Lake Rd. & Old Dover Rd. intersection.; and

CASE NUMBER: CZ-11-2021 Applicant: Jeff Shepherd

Location: Property located at the northeast corner of the Lake Rd. & Old Dover Rd. intersection. Request: **R-1** Single-Family Residential District to C-2 General Commercial District County Commission District: 7

### <u>CLARKSVILLE-MONTGOMERY COUNTY REGIONAL PLANNING</u> <u>STAFF REVIEW - ZONING</u>

**RPC MEETING DATE:** 05/25/2021

**CASE NUMBER:** CZ - <u>11</u> -2021

NAME OF APPLICANT: Jeff Shepherd

**AGENT:** 

| GENERAL INFORMATION                       |                 |                                  |                          |                              |  |  |
|-------------------------------------------|-----------------|----------------------------------|--------------------------|------------------------------|--|--|
| TAX PLAT:                                 | <u>052</u>      | PARCEL(S                         | <b>5):</b> <u>076.00</u> | 082.00                       |  |  |
| ACREAGE TO BE REZONED:                    | <u>1.15</u>     |                                  |                          |                              |  |  |
| PRESENT ZONING:                           | <u>R-1</u>      |                                  |                          |                              |  |  |
| <b>PROPOSED ZONING:</b>                   | <u>C-2</u>      |                                  |                          |                              |  |  |
| EXTENSION OF ZONING<br>CLASSIFICATION:    | <u>NO</u>       |                                  |                          |                              |  |  |
| <b>PROPERTY LOCATION:</b>                 | Property locate | ed at the northeast corner of th | e Lake Rd. d             | & Old Dover Rd. intersection |  |  |
| CITY COUNCIL WARD:                        | COUNTY          | Y COMMISSION DISTRI              | <b>CT:</b> 7             | CIVIL DISTRICT: 8            |  |  |
| DESCRIPTION OF PROPERTY                   | Corner lot wit  | th existing structures associate | d with a bus             | siness.                      |  |  |
| APPLICANT'S STATEMENT<br>FOR PROPOSED USE |                 | erty into zoning compliance to   | be used as o             | construction company office  |  |  |
| <b>GROWTH PLAN AREA:</b>                  | <u>PGA</u>      | PLANNING AREA:                   | Woodlaw                  | n                            |  |  |