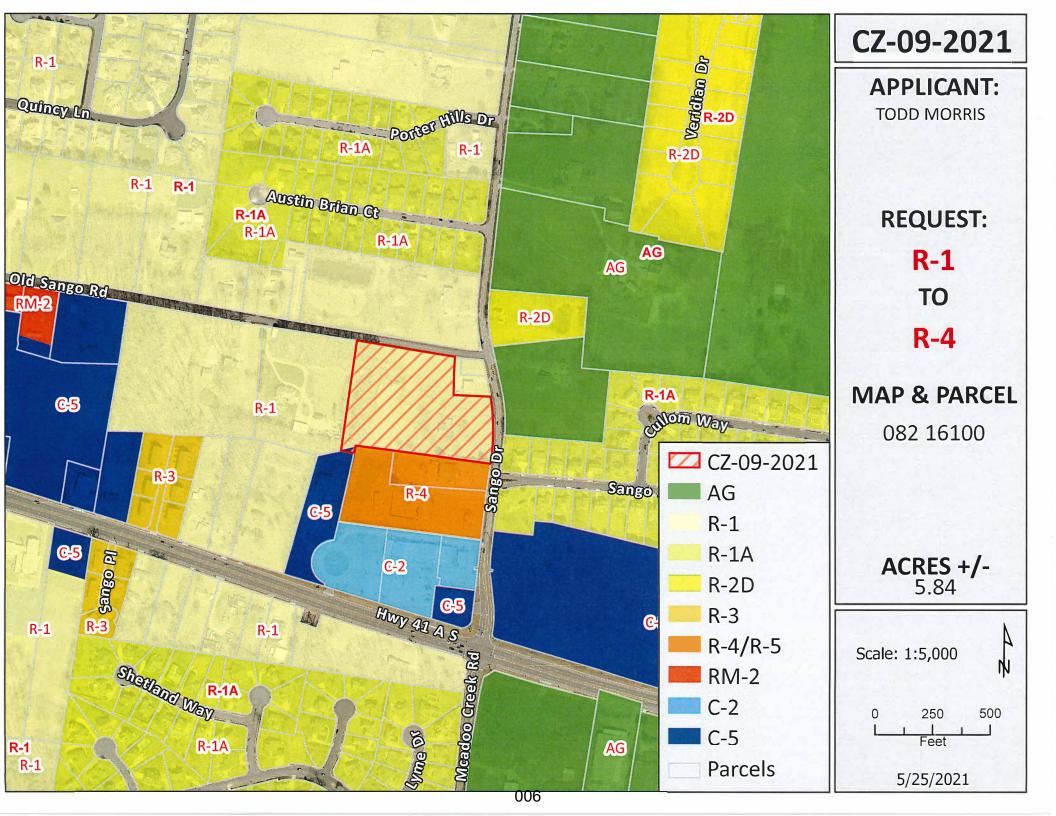

#### CZ-9-2021

# **GENERAL INFORMATION**

 TAX PLAT:
 082
 PARCEL(S):
 161.00

ACREAGE TO BE REZONED: 5.84

PRESENT ZONING: <u>R-1</u>

**PROPOSED ZONING:** <u>R-4</u>

EXTENSION OF ZONING CLASSIFICATION: <u>YES TO THE SOUTH</u>

### STAFF RECOMMENDATION: APPROVAL

- 1. <u>The proposed zoning request is consistent with the adopted Land Use Plan.</u>
- 2. <u>The request is an extension of the R-4 Multi-family Residential District to the south.</u>
- 3. <u>The adopted Land Use Plan states that it is encouraged to maintain a desirable mixture of housing types throughout the community.</u>
- 4. Adequate infrastructure will serve the site & no adverse environmental issues were identified relative to this request.