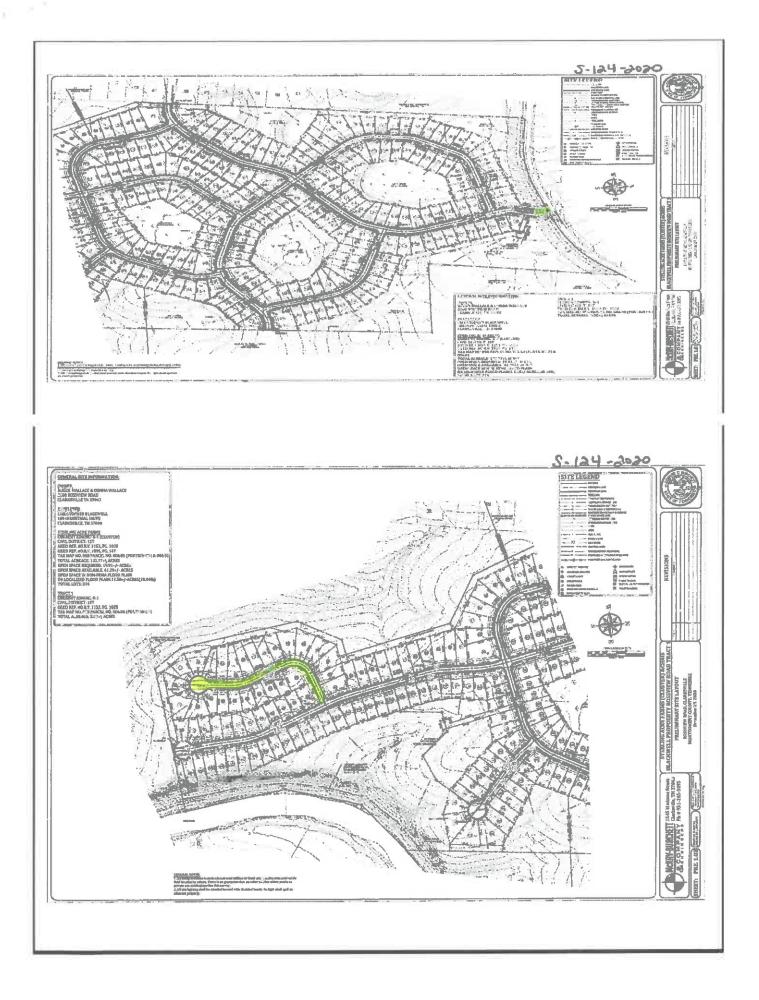

### CLARKSVILLE-MONTGOMERY COUNTY REGIONAL PLANNING STAFF REVIEW - ZONING

**<u>RPC MEETING DATE: 05/25/2021</u>** 

**CASE NUMBER:** CZ - 12 - 2021

**CIVIL DISTRICT: 17** 

NAME OF APPLICANT: Jason Winn

AGENT: Bobby Powers

# **GENERAL INFORMATION**

**TAX PLAT:** <u>100</u>

PARCEL(S): 091.00(PO)

ACREAGE TO BE REZONED: 42.5

PRESENT ZONING: AG

**PROPOSED ZONING:** <u>R-1</u>

EXTENSION OF ZONING CLASSIFICATION: <u>YES TO THE EAST</u>

**PROPERTY LOCATION:** Property located south of the terminus of Hilltop View Rd. & west of River Rd.

CITY COUNCIL WARD: COUNTY COMMISSION DISTRICT: 6

**DESCRIPTION OF PROPERTY:** Wooded tract with varying topography.

APPLICANT'S STATEMENT Extend existing R-1 zone district to remainder of the parcel for the development of a FOR PROPOSED USE: single family subdivision.

GROWTH PLAN AREA: <u>PGA</u> PLANNING AREA: Cumberland

**PREVIOUS ZONING HISTORY:** 