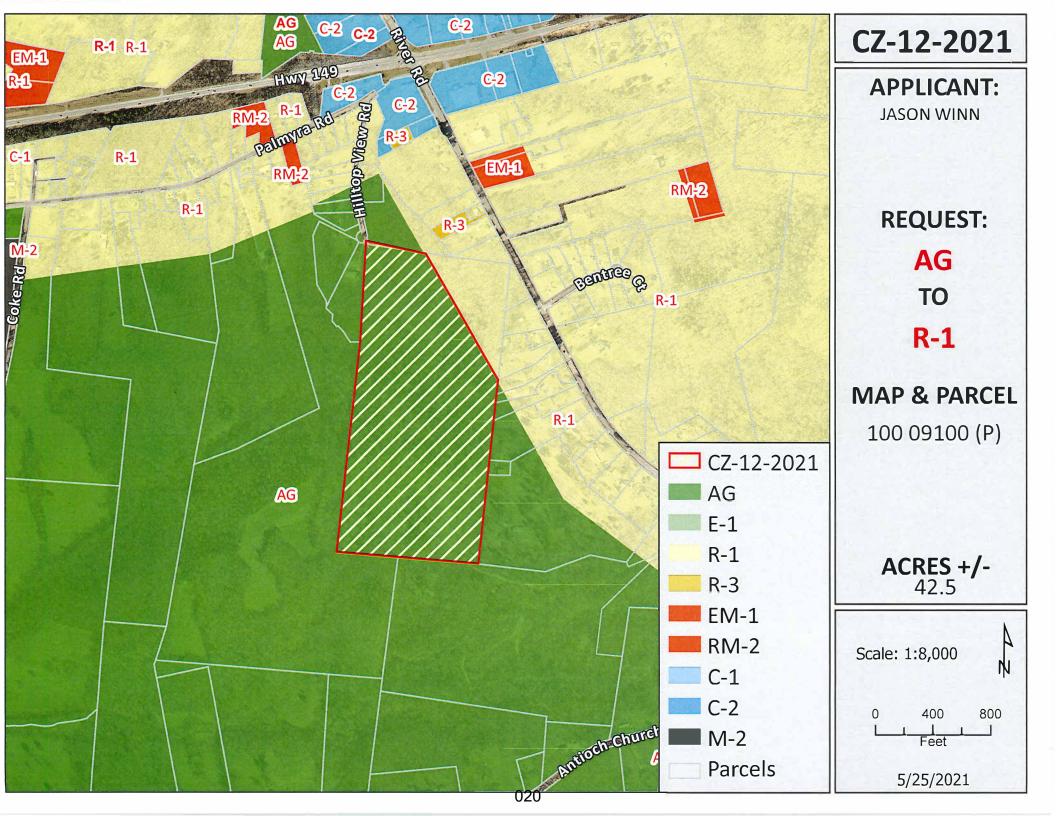

### **RESOLUTION OF THE MONTGOMERY COUNTY BOARD OF** COMMISSIONERS AMENDING THE ZONE CLASSIFICATION OF THE PROPERTY OF **JASON WINN**

WHEREAS, an application for a zone change from AG Agricultural District to R-1 Single-Family Residential

District has been submitted by Jason Winn and

WHEREAS, said property is identified as County Tax Map 100, parcel 091.00(PO), containing 42.5 acres, situated in Civil District 13, located Property located south of the terminus of Hilltop View Rd. & west of River Rd.; and

#### WHEREAS, said property is described as follows:

Beginning at a point, said point being the southeastern property line of the Carl Mosely Property as described in Vol. 330, page 1279, said pin also being N 64° 47' W for a distance of 897' from the centerline intersection of River Rd and Bentree Court, said also being the northwestern corner of the herein described parcel; Thence, leaving said Carl Mosely property and along a new zone line, S 29° 28' 47"E for a distance of 1,042.9', said point being the western property line of the Nolen Miller property as described in ORV 1690, page 2872, said point being the north east corner of the herein described parcel; Thence along said Miller property, S 3° 19' 12"W for a distance of 55.84, said point being the north west corner of the Barabara Rodenhaber property as described in ORV 444, pg 1253,' Thence, leaving said Miller property and along said Rodenhaber property and the Lorene Tucker property as described in ORV 125, page 466 and the Jerry Lewis property as described in ORV 430, page 662 and the Rachalle Strange property as described in ORV 1493, page 588, S 05° 58' 00" W for a distance of 1203.57 feet to a point on a line, said point being the northern property line of the Ashlee Puckett property as described in ORV 2073, page 2566, said point being the south east corner of the herein described parcel; Thence, along said Puckett property and along Samuel Yarbrough property as described in ORV 1095, page 1870, N 80° 31' 44" W for a distance of 1075.80 feet to a point on a line, said point being the south west corner of the herein described parcel; Thence, along said Yarbrough property and along the eastern property line of the Bryan Keller property as described in ORV 1884, page 1849, N 08° 28' 16" E for a distance of 2047.03 feet to a point on a line, said point being the southern property line of the said Carl Mosely property,

said point being the north west corner of the herein described parcel; Thence, along said Mosely property, \$ 83° 44' 57" E a distance of 376.95 feet the point of beginning, said parcel containing 1,879,134 Square Feet or 43.14 Acres, more or less.

STAFF RECOMMENDATION: APPROVAL PLANNING COMMISSION RECOMMENDATION: APPROVAL

CASE NUMBER: CZ-12-2021

Applicant: Jason Winn **Bobby Powers** 

Agent:

Location: Property located south of the terminus of Hilltop View Rd. & west of River Rd.

Request: AG Agricultural District to

R-1 Single-Family Residential District,

County Commission District: 6

STAFF RECOMMENDATION: APPROVAL

PLANNING COMMISSION RECOMMENDATION: APPROVAL

CASE NUMBER: CZ-13-2021 Applicant: Jane Walker Agent: C S - Clarksville Chris Goodman Location: Property fronting on the east frontage of Deerwood Rd., 825 +/- feet south of the Highway 41-A South & Deerwood Rd. intersection. Request: AG Agricultural District to R-1 Single-Family Residential District County Commission District: 3 STAFF RECOMMENDATION: APPROVAL PLANNING COMMISSION RECOMMENDATION: APPROVAL

### CLARKSVILLE-MONTGOMERY COUNTY REGIONAL PLANNING STAFF REVIEW - ZONING

**<u>RPC MEETING DATE: 05/25/2021</u>** 

**CASE NUMBER:** CZ - 12 - 2021

**CIVIL DISTRICT: 17** 

NAME OF APPLICANT: Jason Winn

AGENT: Bobby Powers

# **GENERAL INFORMATION**

**TAX PLAT:** <u>100</u>

PARCEL(S): 091.00(PO)

ACREAGE TO BE REZONED: 42.5

PRESENT ZONING: AG

**PROPOSED ZONING:** <u>R-1</u>

EXTENSION OF ZONING CLASSIFICATION: <u>YES TO THE EAST</u>

**PROPERTY LOCATION:** Property located south of the terminus of Hilltop View Rd. & west of River Rd.

CITY COUNCIL WARD: COUNTY COMMISSION DISTRICT: 6

**DESCRIPTION OF PROPERTY:** Wooded tract with varying topography.

APPLICANT'S STATEMENT Extend existing R-1 zone district to remainder of the parcel for the development of a FOR PROPOSED USE: single family subdivision.

GROWTH PLAN AREA: <u>PGA</u> PLANNING AREA: Cumberland