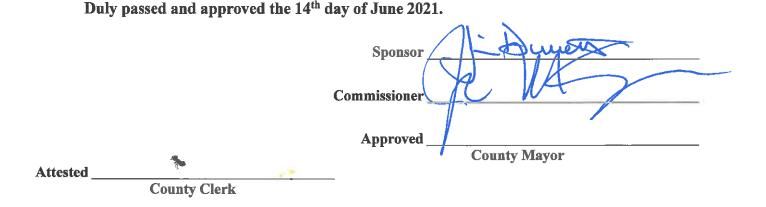

### CLARKSVILLE-MONTGOMERY COUNTY REGIONAL PLANNING STAFF REVIEW - ZONING

**<u>RPC MEETING DATE: 05/25/2021</u>** 

**CASE NUMBER:** CZ - 12 - 2021

**CIVIL DISTRICT: 17** 

NAME OF APPLICANT: Jason Winn

AGENT: Bobby Powers

# **GENERAL INFORMATION**

**TAX PLAT:** <u>100</u>

PARCEL(S): 091.00(PO)

ACREAGE TO BE REZONED: 42.5

PRESENT ZONING: AG

**PROPOSED ZONING:** <u>R-1</u>

EXTENSION OF ZONING CLASSIFICATION: <u>YES TO THE EAST</u>

**PROPERTY LOCATION:** Property located south of the terminus of Hilltop View Rd. & west of River Rd.

CITY COUNCIL WARD: COUNTY COMMISSION DISTRICT: 6

**DESCRIPTION OF PROPERTY:** Wooded tract with varying topography.

APPLICANT'S STATEMENT Extend existing R-1 zone district to remainder of the parcel for the development of a FOR PROPOSED USE: single family subdivision.

GROWTH PLAN AREA: <u>PGA</u> PLANNING AREA: Cumberland

**PREVIOUS ZONING HISTORY:** 