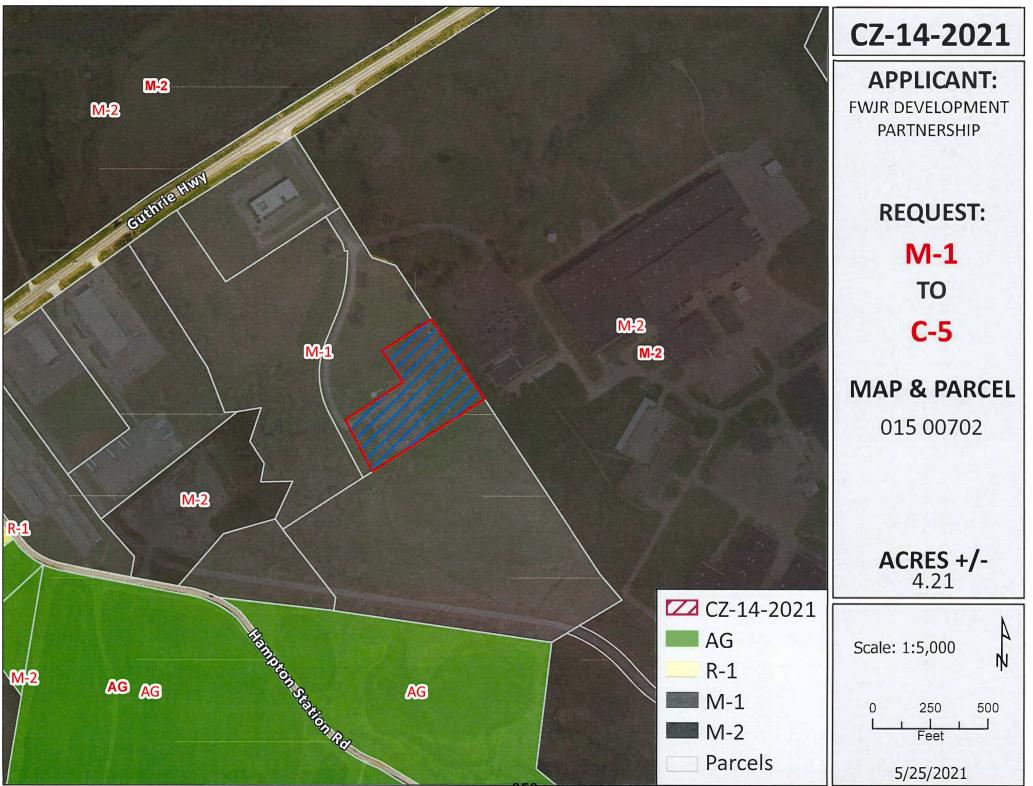

### RESOLUTION OF THE MONTGOMERY COUNTY BOARD OF COMMISSIONERS AMENDING THE ZONE CLASSIFICATION OF THE PROPERTY OF F W J R DEVELOPMENT PARTNERSHIP

WHEREAS, an application for a zone change from M-1 Light Industrial District to C-5 Highway & Arterial

Commercial District has been submitted by F W J R Development Partnership and

WHEREAS, said property is identified as County Tax Map 015, parcel 007.02, containing 4.21 acres, situated in Civil

District 13, located Property southeast of Guthrie Hwy. & northeast of Hampton Station Rd.; and

WHEREAS, said property is described as follows:

**BEGINNING** at a point lying in the west property line of the Southern Industrial Redevelopment Company Inc, as recorded in ORBV 941, Page 540 ROMCT, said point lying South 36 degrees 28 minutes 38 seconds East for a distance of 1001.60 feet from the northwest comer of said Redevelopment property; thence along said west property line, South 33 degrees 22 minutes 02 seconds East for a distance of 416.04 feet to a point, said point being the east comer of herein described tract; thence leaving said west property line on a new severance line, South 57 degrees 01 minutes 31 seconds West for a distance of 574.55 feet to a point, said point being the south property comer of herein described tract, also lying in the future east right of way of said dedicated row; thence along said future dedicated row, North 27 degrees 48 minutes 07 seconds West for a distance of 254.26 feet to a point; thence leaving said future dedicated row, North 56 degrees 57 minutes 44 seconds East for a distance of 297.38 feet to a point; thence continuing on a new severance line, North 33 degrees 39 minutes 43 seconds East for a distance of 165.29 feet to a point; thence continuing on a new severance line, North 57 degrees 39 minutes 43 seconds East for a distance of least.

CASE NUMBER: CZ-14-2021
Applicant: F W J R Development Partnership
Agent:
Location: Property southeast of Guthrie Hwy. & northeast of Hampton Station Rd.
Request: M-1 Light Industrial District to C-5 Highway & Arterial Commercial District
County Commission District: 19
STAFF RECOMMENDATION: DISAPPROVAL
PLANNING COMMISSION RECOMMENDATION: DISAPPROVAL