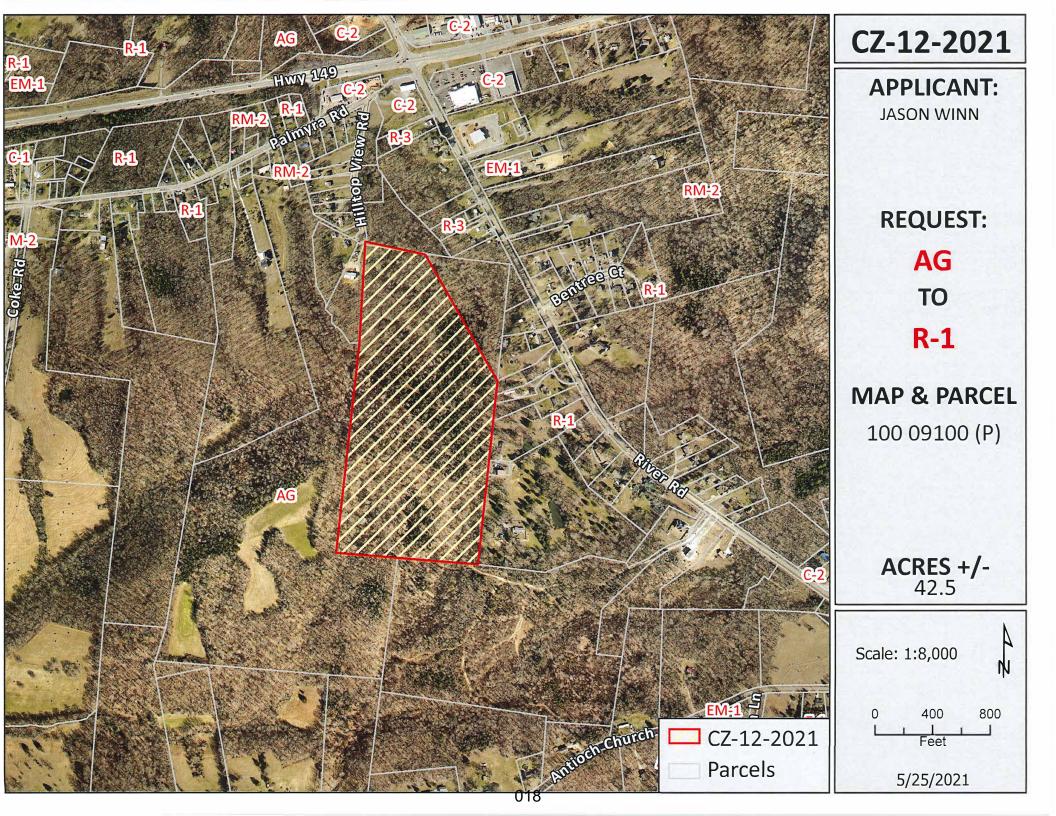

### **RESOLUTION OF THE MONTGOMERY COUNTY BOARD OF** COMMISSIONERS AMENDING THE ZONE CLASSIFICATION OF THE PROPERTY OF **JASON WINN**

WHEREAS, an application for a zone change from AG Agricultural District to R-1 Single-Family Residential

District has been submitted by Jason Winn and

WHEREAS, said property is identified as County Tax Map 100, parcel 091.00(PO), containing 42.5 acres, situated in Civil District 13, located Property located south of the terminus of Hilltop View Rd. & west of River Rd.; and

#### WHEREAS, said property is described as follows:

Beginning at a point, said point being the southeastern property line of the Carl Mosely Property as described in Vol. 330, page 1279, said pin also being N 64° 47' W for a distance of 897' from the centerline intersection of River Rd and Bentree Court, said also being the northwestern corner of the herein described parcel; Thence, leaving said Carl Mosely property and along a new zone line, S 29° 28' 47"E for a distance of 1,042.9', said point being the western property line of the Nolen Miller property as described in ORV 1690, page 2872, said point being the north east corner of the herein described parcel; Thence along said Miller property, S 3° 19' 12"W for a distance of 55.84, said point being the north west corner of the Barabara Rodenhaber property as described in ORV 444, pg 1253,' Thence, leaving said Miller property and along said Rodenhaber property and the Lorene Tucker property as described in ORV 125, page 466 and the Jerry Lewis property as described in ORV 430, page 662 and the Rachalle Strange property as described in ORV 1493, page 588, S 05° 58' 00" W for a distance of 1203.57 feet to a point on a line, said point being the northern property line of the Ashlee Puckett property as described in ORV 2073, page 2566, said point being the south east corner of the herein described parcel; Thence, along said Puckett property and along Samuel Yarbrough property as described in ORV 1095, page 1870, N 80° 31' 44" W for a distance of 1075.80 feet to a point on a line, said point being the south west corner of the herein described parcel; Thence, along said Yarbrough property and along the eastern property line of the Bryan Keller property as described in ORV 1884, page 1849, N 08° 28' 16" E for a distance of 2047.03 feet to a point on a line, said point being the southern property line of the said Carl Mosely property,

said point being the north west corner of the herein described parcel; Thence, along said Mosely property, \$ 83° 44' 57" E a distance of 376.95 feet the point of beginning, said parcel containing 1,879,134 Square Feet or 43.14 Acres, more or less.

STAFF RECOMMENDATION: APPROVAL PLANNING COMMISSION RECOMMENDATION: APPROVAL

CASE NUMBER: CZ-12-2021

Applicant: Jason Winn **Bobby Powers** 

Agent:

Location: Property located south of the terminus of Hilltop View Rd. & west of River Rd.

Request: AG Agricultural District to

R-1 Single-Family Residential District,

County Commission District: 6

STAFF RECOMMENDATION: APPROVAL

PLANNING COMMISSION RECOMMENDATION: APPROVAL

CASE NUMBER: CZ-13-2021 Applicant: Jane Walker Agent: C S - Clarksville Chris Goodman Location: Property fronting on the east frontage of Deerwood Rd., 825 +/- feet south of the Highway 41-A South & Deerwood Rd. intersection. Request: AG Agricultural District to R-1 Single-Family Residential District County Commission District: 3 STAFF RECOMMENDATION: APPROVAL PLANNING COMMISSION RECOMMENDATION: APPROVAL

### CLARKSVILLE-MONTGOMERY COUNTY REGIONAL PLANNING STAFF REVIEW - ZONING

**<u>RPC MEETING DATE: 05/25/2021</u>** 

**CASE NUMBER:** CZ - 12 - 2021

**CIVIL DISTRICT: 17** 

NAME OF APPLICANT: Jason Winn

AGENT: Bobby Powers

# **GENERAL INFORMATION**

**TAX PLAT:** <u>100</u>

PARCEL(S): 091.00(PO)

ACREAGE TO BE REZONED: 42.5

PRESENT ZONING: AG

**PROPOSED ZONING:** <u>R-1</u>

EXTENSION OF ZONING CLASSIFICATION: <u>YES TO THE EAST</u>

**PROPERTY LOCATION:** Property located south of the terminus of Hilltop View Rd. & west of River Rd.

CITY COUNCIL WARD: COUNTY COMMISSION DISTRICT: 6

**DESCRIPTION OF PROPERTY:** Wooded tract with varying topography.