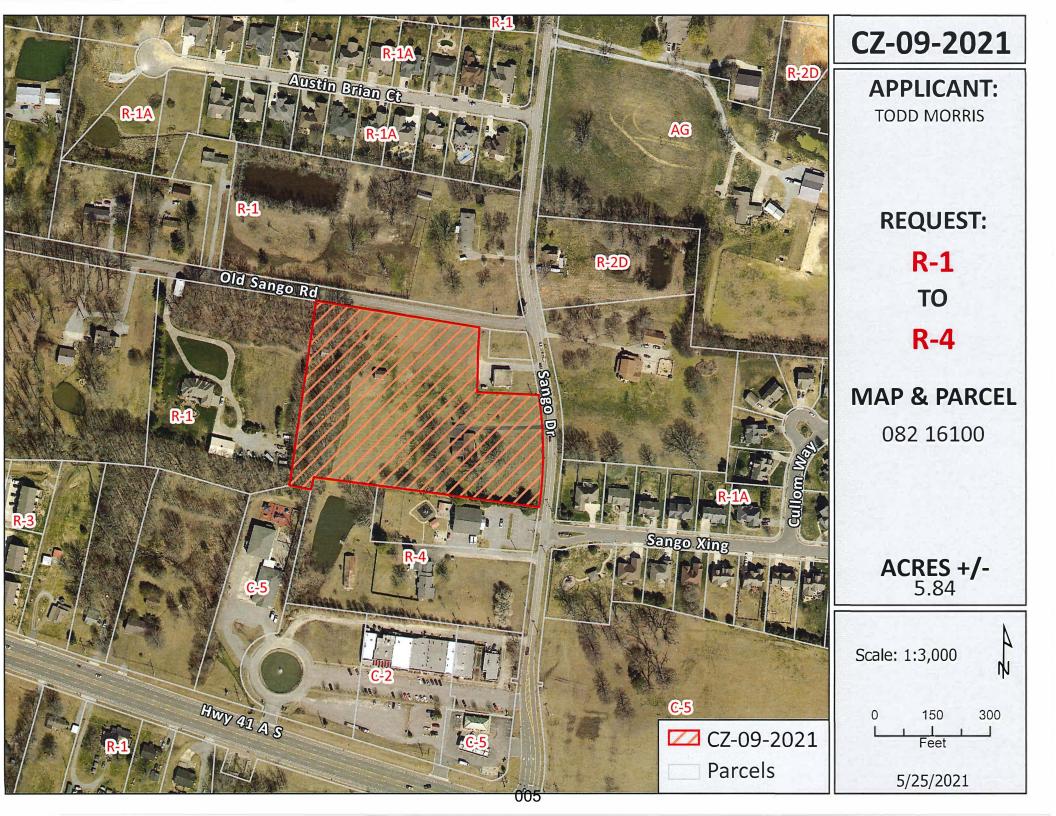

#### CZ-9-2021

Family Residential District has been submitted by Todd Morris and

WHEREAS, said property is identified as County Tax Map 082, parcel 161.00, containing 5.84 acres, situated in Civil District 13, located Property located south of Old Sango Rd. & west of Sango Dr.; and

**PROPERTY LOCATION:** <u>Property located south of Old Sango Rd. & west of Sango Dr.</u>

CITY COUNCIL WARD: COUNTY COMMISSION DISTRICT: 15 CIVIL DISTRICT: <u>11</u>

**DESCRIPTION OF PROPERTY:** Large level tract with a single family home onsite.