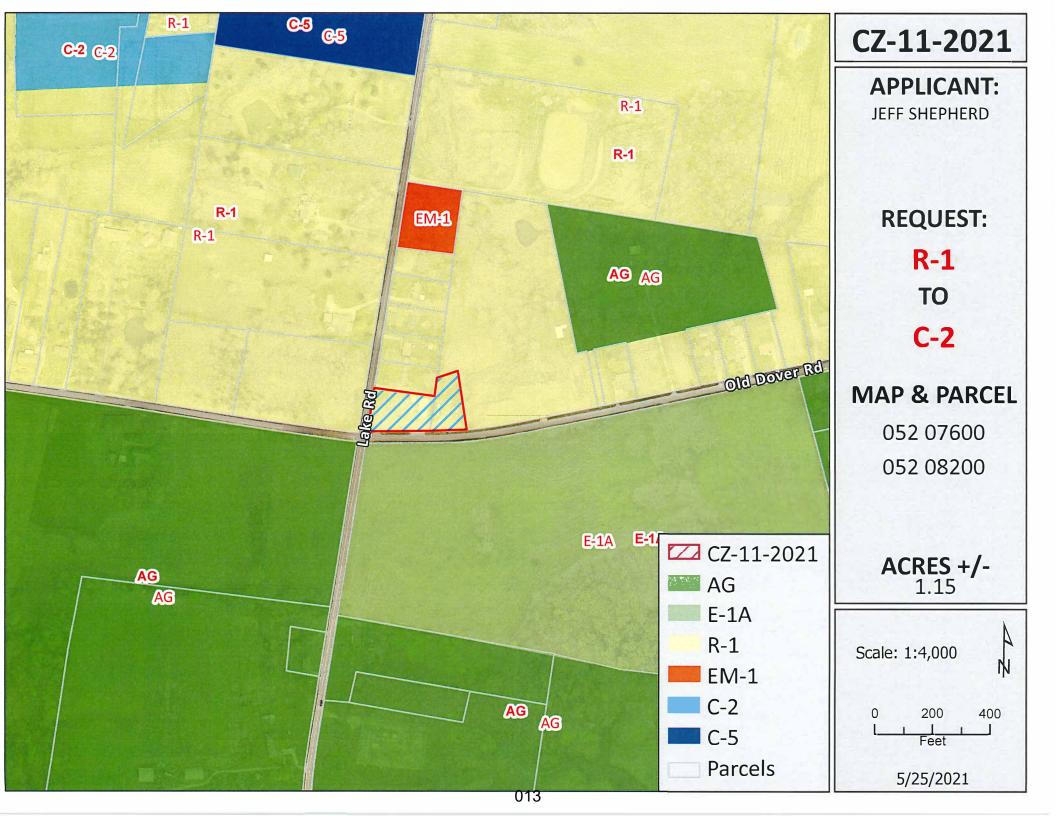

CZ-11-2021

### RESOLUTION OF THE MONTGOMERY COUNTY BOARD OF COMMISSIONERS AMENDING THE ZONE CLASSIFICATION OF THE PROPERTY OF JEFF SHEPHERD

WHEREAS, an application for a zone change from R-1 Single-Family Residential District to C-2 General

Commercial District has been submitted by Jeff Shepherd and

WHEREAS, said property is identified as County Tax Map 052, parcel 076.00, containing 1.15 acres, situated in Civil

District 13, located Property located at the northeast corner of the Lake Rd. & Old Dover Rd. intersection.; and

WHEREAS, said property is described as follows:

Beginning at a point being the northeast corner of the Lake Road and Old Dover Road intersection; thence with the east right-of-way of Lake Road in a northerly direction, 150+/- feet to a point, said point being the southwest corner of the Clifton Burt property; thence with the south line of Burt in an easterly direction, 200+/- feet to a point in the west line of the Thomas Sallee property; thence with the west line of Sallee in a northerly direction 68 +/- feet to a point, in a northeasterly direction 74 +/- feet to a point in the Sallee southern boundary, thenc in a southerly direction 203 +/- to a point in the northern right of way of Old Dover Rd. thence in a westerly direction 350 +/- feet to the point of beginning; containing 1.15+/- acres.

CASE NUMBER: CZ-11-2021 Applicant: Jeff Shepherd

Location: Property located at the northeast corner of the Lake Rd. & Old Dover Rd. intersection. Request: **R-1** Single-Family Residential District to C-2 General Commercial District County Commission District: 7

### <u>CLARKSVILLE-MONTGOMERY COUNTY REGIONAL PLANNING</u> <u>STAFF REVIEW - ZONING</u>

**RPC MEETING DATE:** 05/25/2021

**CASE NUMBER:** CZ - <u>11</u> -2021

NAME OF APPLICANT: Jeff Shepherd

**AGENT:** 

| GENERAL INFORMATION                       |                 |                                  |                          |                              |  |  |
|-------------------------------------------|-----------------|----------------------------------|--------------------------|------------------------------|--|--|
| TAX PLAT:                                 | <u>052</u>      | PARCEL(S                         | <b>5):</b> <u>076.00</u> | 082.00                       |  |  |
| ACREAGE TO BE REZONED:                    | <u>1.15</u>     |                                  |                          |                              |  |  |
| PRESENT ZONING:                           | <u>R-1</u>      |                                  |                          |                              |  |  |
| <b>PROPOSED ZONING:</b>                   | <u>C-2</u>      |                                  |                          |                              |  |  |
| EXTENSION OF ZONING<br>CLASSIFICATION:    | <u>NO</u>       |                                  |                          |                              |  |  |
| <b>PROPERTY LOCATION:</b>                 | Property locate | ed at the northeast corner of th | e Lake Rd. d             | & Old Dover Rd. intersection |  |  |
| CITY COUNCIL WARD:                        | COUNTY          | Y COMMISSION DISTRI              | <b>CT:</b> 7             | CIVIL DISTRICT: 8            |  |  |
| DESCRIPTION OF PROPERTY                   | Corner lot wit  | th existing structures associate | d with a bus             | siness.                      |  |  |
| APPLICANT'S STATEMENT<br>FOR PROPOSED USE |                 | erty into zoning compliance to   | be used as o             | construction company office  |  |  |
| <b>GROWTH PLAN AREA:</b>                  | <u>PGA</u>      | PLANNING AREA:                   | Woodlaw                  | n                            |  |  |