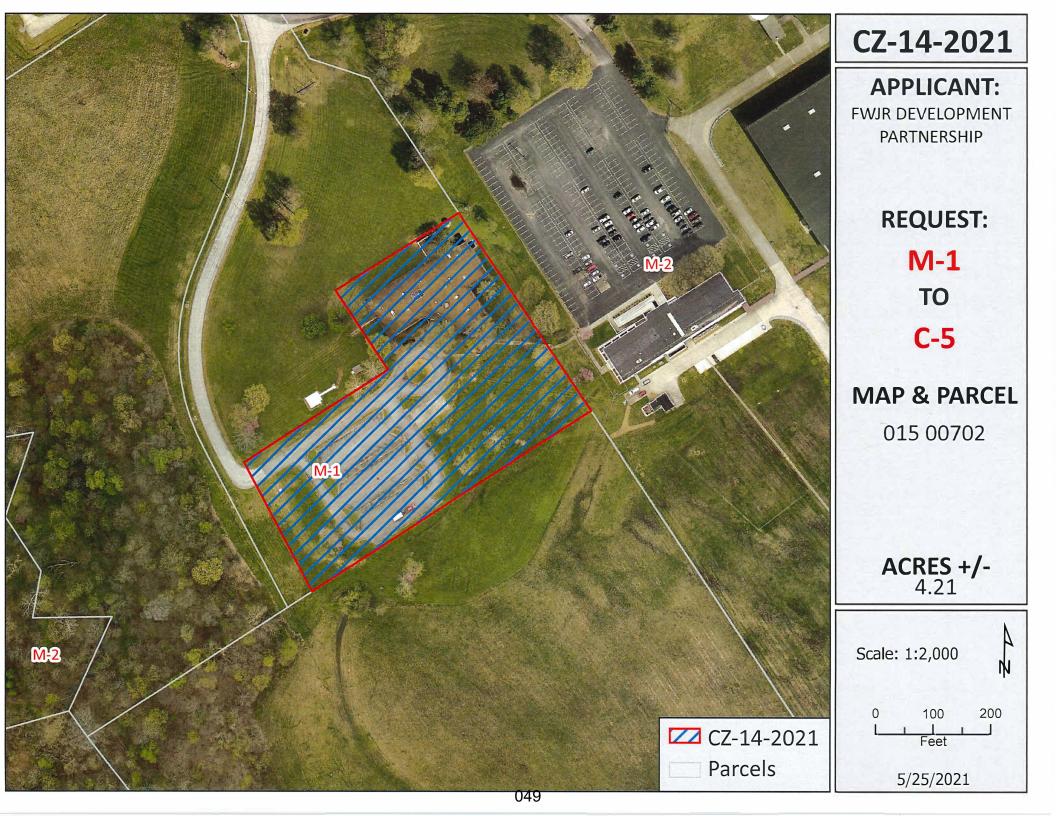

### RESOLUTION OF THE MONTGOMERY COUNTY BOARD OF COMMISSIONERS AMENDING THE ZONE CLASSIFICATION OF THE PROPERTY OF F W J R DEVELOPMENT PARTNERSHIP

WHEREAS, an application for a zone change from M-1 Light Industrial District to C-5 Highway & Arterial

Commercial District has been submitted by F W J R Development Partnership and

WHEREAS, said property is identified as County Tax Map 015, parcel 007.02, containing 4.21 acres, situated in Civil

District 13, located Property southeast of Guthrie Hwy. & northeast of Hampton Station Rd.; and

WHEREAS, said property is described as follows:

**BEGINNING** at a point lying in the west property line of the Southern Industrial Redevelopment Company Inc, as recorded in ORBV 941, Page 540 ROMCT, said point lying South 36 degrees 28 minutes 38 seconds East for a distance of 1001.60 feet from the northwest comer of said Redevelopment property; thence along said west property line, South 33 degrees 22 minutes 02 seconds East for a distance of 416.04 feet to a point, said point being the east comer of herein described tract; thence leaving said west property line on a new severance line, South 57 degrees 01 minutes 31 seconds West for a distance of 574.55 feet to a point, said point being the south property comer of herein described tract, also lying in the future east right of way of said dedicated row; thence along said future dedicated row, North 27 degrees 48 minutes 07 seconds West for a distance of 254.26 feet to a point; thence leaving said future dedicated row, North 56 degrees 57 minutes 44 seconds East for a distance of 297.38 feet to a point; thence continuing on a new severance line, North 33 degrees 39 minutes 43 seconds East for a distance of 165.29 feet to a point; thence continuing on a new severance line, North 57 degrees 39 minutes 43 seconds East for a distance of least.

CASE NUMBER: CZ-14-2021
Applicant: F W J R Development Partnership
Agent:
Location: Property southeast of Guthrie Hwy. & northeast of Hampton Station Rd.
Request: M-1 Light Industrial District to C-5 Highway & Arterial Commercial District
County Commission District: 19
STAFF RECOMMENDATION: DISAPPROVAL
PLANNING COMMISSION RECOMMENDATION: DISAPPROVAL