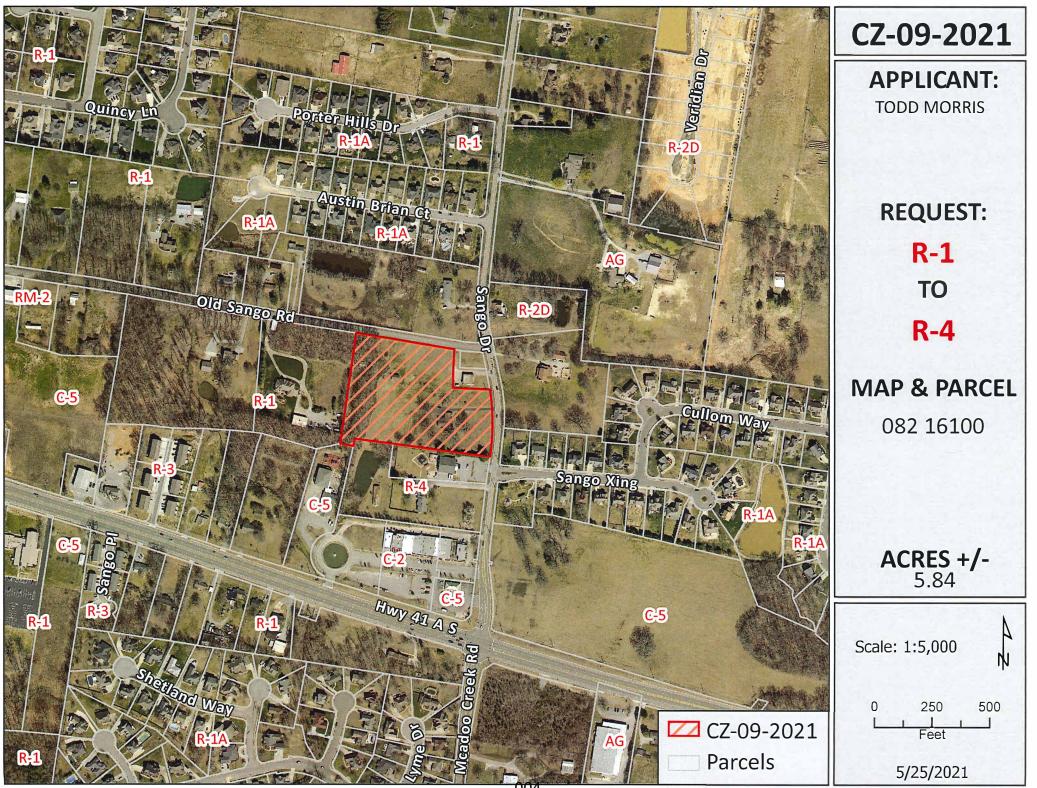

#### CZ-9-2021

Family Residential District has been submitted by Todd Morris and

WHEREAS, said property is identified as County Tax Map 082, parcel 161.00, containing 5.84 acres, situated in Civil District 13, located Property located south of Old Sango Rd. & west of Sango Dr.; and

| CASE NUMBER: CZ-9-2021                       |                                                             |  |  |  |
|----------------------------------------------|-------------------------------------------------------------|--|--|--|
| Applicant:                                   | Todd Morris                                                 |  |  |  |
| Agent:                                       | Houston Smith                                               |  |  |  |
| Location:                                    | Property located south of Old Sango Rd. & west of Sango Dr. |  |  |  |
| Request:                                     | R-1 Single Family Residential District to                   |  |  |  |
|                                              | R-4 Multiple-Family Residential District                    |  |  |  |
| County Commission District: 15               |                                                             |  |  |  |
| STAFF RECC                                   | OMMENDATION: APPROVAL                                       |  |  |  |
| PLANNING COMMISSION RECOMMENDATION: APPROVAL |                                                             |  |  |  |

**PROPERTY LOCATION:** <u>Property located south of Old Sango Rd. & west of Sango Dr.</u>

CITY COUNCIL WARD: COUNTY COMMISSION DISTRICT: 15 CIVIL DISTRICT: <u>11</u>

**DESCRIPTION OF PROPERTY:** Large level tract with a single family home onsite.