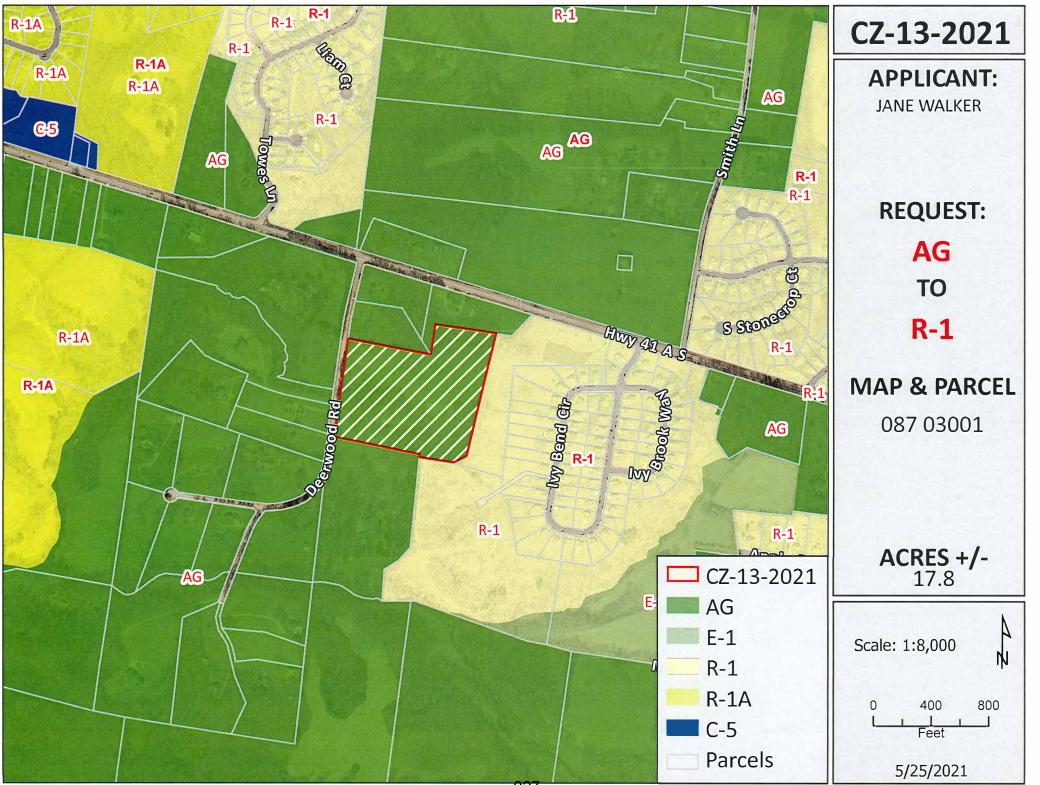

### **RESOLUTION OF THE MONTGOMERY COUNTY BOARD OF** COMMISSIONERS AMENDING THE ZONE CLASSIFICATION OF THE PROPERTY OF JANE WALKER

WHEREAS, an application for a zone change from AG Agricultural District to R-1 Single-Family Residential

District has been submitted by Jane Walker and

WHEREAS, said property is identified as County Tax Map 087, parcel 030.01, containing 17.8 acres, situated in Civil District 13, located Property fronting on the east frontage of Deerwood Rd., 825 +/- feet south of the Highway 41-A South & Deerwood Rd. intersection.; and

WHEREAS, said property is described as follows:

Beginning at a point, said point being 578 +/- feet south of the centerline US 41-A South and Deerwood Dr. intersection, said point being further identified as the southwest corner of the Glen D. Emerson property, thence in a easterly direction 573 +/- feet with the southern boundary of the Emerson property to a point, said point being a southeast corner of the Travis Filmore property, thence in a northerly direction 212 +/- feet with a eastern boundary of the Filmore property to a point, said point being in the southern boundary of the Filmore property, thence in a easterly direction 425 +/- feet with the southern boundary of the Filmore property to a point, said point being in the western boundary of the Ivy Bend Homeowners Association property, thence in a southerly direction 955 +/- feet with the western boundary of the Ivy Bend Homeowners Association property, to a point, said point being in the northern boundary of the Mark Trawinski property, thence in a westerly direction 589 +/- feet with the northern boundaries of Trawinski property to a point, said point being in the eastern right of way margin of Deerwood Rd. and the northwest corner of the Trawinski property, thence in a northerly direction 686 +/- feet with the eastern right of way margin of Deerwood Rd. to the point of beginning, said herein described tract containing 17.8 +/- acres.

Request: AG Agricultural District to

R-1 Single-Family Residential District,

County Commission District: 6

STAFF RECOMMENDATION: APPROVAL

PLANNING COMMISSION RECOMMENDATION: APPROVAL

CASE NUMBER: CZ-13-2021 Applicant: Jane Walker Agent: C S - Clarksville Chris Goodman Location: Property fronting on the east frontage of Deerwood Rd., 825 +/- feet south of the Highway 41-A South & Deerwood Rd. intersection. Request: AG Agricultural District to R-1 Single-Family Residential District County Commission District: 3 STAFF RECOMMENDATION: APPROVAL PLANNING COMMISSION RECOMMENDATION: APPROVAL