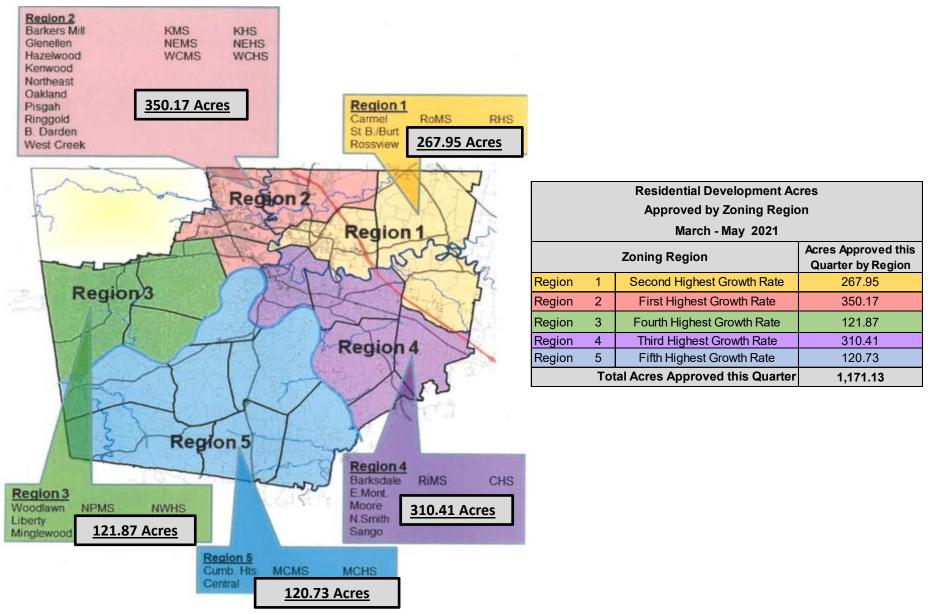

### **REPORTS FILED**

- 1. Building & Codes Monthly Reports
- 2. County Board of Equalization Training Certification
- 3. CMCSS Financial Quarterly Report Ending March 2021
- 4. CMCSS Quarterly Construction Report
- 5. Accounts & Budgets Monthly Reports
- 6. Trustee's Monthly Reports