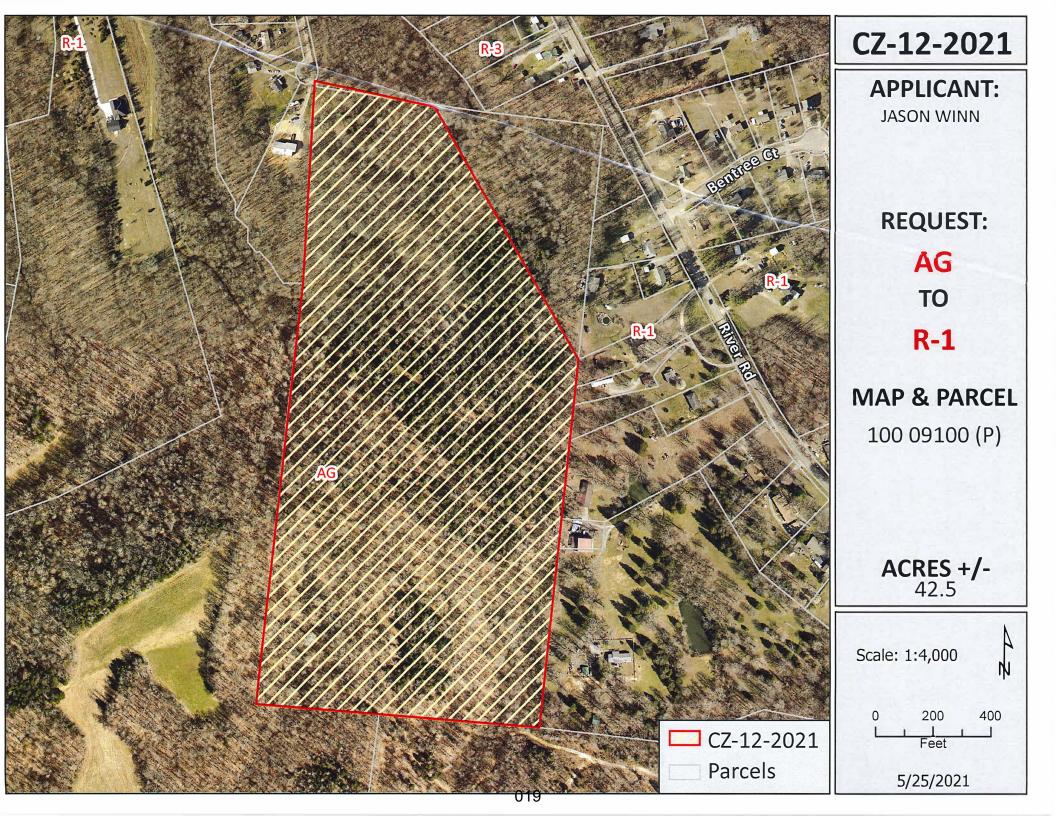

### **RESOLUTION OF THE MONTGOMERY COUNTY BOARD OF** COMMISSIONERS AMENDING THE ZONE CLASSIFICATION OF THE PROPERTY OF **JASON WINN**

WHEREAS, an application for a zone change from AG Agricultural District to R-1 Single-Family Residential

District has been submitted by Jason Winn and

WHEREAS, said property is identified as County Tax Map 100, parcel 091.00(PO), containing 42.5 acres, situated in Civil District 13, located Property located south of the terminus of Hilltop View Rd. & west of River Rd.; and

#### WHEREAS, said property is described as follows:

Beginning at a point, said point being the southeastern property line of the Carl Mosely Property as described in Vol. 330, page 1279, said pin also being N 64° 47' W for a distance of 897' from the centerline intersection of River Rd and Bentree Court, said also being the northwestern corner of the herein described parcel; Thence, leaving said Carl Mosely property and along a new zone line, S 29° 28' 47"E for a distance of 1,042.9', said point being the western property line of the Nolen Miller property as described in ORV 1690, page 2872, said point being the north east corner of the herein described parcel; Thence along said Miller property, S 3° 19' 12"W for a distance of 55.84, said point being the north west corner of the Barabara Rodenhaber property as described in ORV 444, pg 1253,' Thence, leaving said Miller property and along said Rodenhaber property and the Lorene Tucker property as described in ORV 125, page 466 and the Jerry Lewis property as described in ORV 430, page 662 and the Rachalle Strange property as described in ORV 1493, page 588, S 05° 58' 00" W for a distance of 1203.57 feet to a point on a line, said point being the northern property line of the Ashlee Puckett property as described in ORV 2073, page 2566, said point being the south east corner of the herein described parcel; Thence, along said Puckett property and along Samuel Yarbrough property as described in ORV 1095, page 1870, N 80° 31' 44" W for a distance of 1075.80 feet to a point on a line, said point being the south west corner of the herein described parcel; Thence, along said Yarbrough property and along the eastern property line of the Bryan Keller property as described in ORV 1884, page 1849, N 08° 28' 16" E for a distance of 2047.03 feet to a point on a line, said point being the southern property line of the said Carl Mosely property,

said point being the north west corner of the herein described parcel; Thence, along said Mosely property, \$ 83° 44' 57" E a distance of 376.95 feet the point of beginning, said parcel containing 1,879,134 Square Feet or 43.14 Acres, more or less.

STAFF RECOMMENDATION: APPROVAL PLANNING COMMISSION RECOMMENDATION: APPROVAL

CASE NUMBER: CZ-12-2021

Applicant: Jason Winn **Bobby Powers** 

Agent:

Location: Property located south of the terminus of Hilltop View Rd. & west of River Rd.

Request: AG Agricultural District to

R-1 Single-Family Residential District,

County Commission District: 6

STAFF RECOMMENDATION: APPROVAL

PLANNING COMMISSION RECOMMENDATION: APPROVAL

CASE NUMBER: CZ-13-2021 Applicant: Jane Walker Agent: C S - Clarksville Chris Goodman Location: Property fronting on the east frontage of Deerwood Rd., 825 +/- feet south of the Highway 41-A South & Deerwood Rd. intersection. Request: AG Agricultural District to R-1 Single-Family Residential District County Commission District: 3 STAFF RECOMMENDATION: APPROVAL PLANNING COMMISSION RECOMMENDATION: APPROVAL

### CLARKSVILLE-MONTGOMERY COUNTY REGIONAL PLANNING STAFF REVIEW - ZONING

**<u>RPC MEETING DATE: 05/25/2021</u>** 

**CASE NUMBER:** CZ - 12 - 2021

**CIVIL DISTRICT: 17** 

NAME OF APPLICANT: Jason Winn

AGENT: Bobby Powers

# **GENERAL INFORMATION**

**TAX PLAT:** <u>100</u>

PARCEL(S): 091.00(PO)

ACREAGE TO BE REZONED: 42.5

PRESENT ZONING: AG

**PROPOSED ZONING:** <u>R-1</u>

EXTENSION OF ZONING CLASSIFICATION: <u>YES TO THE EAST</u>

**PROPERTY LOCATION:** Property located south of the terminus of Hilltop View Rd. & west of River Rd.

CITY COUNCIL WARD: COUNTY COMMISSION DISTRICT: 6

**DESCRIPTION OF PROPERTY:** Wooded tract with varying topography.