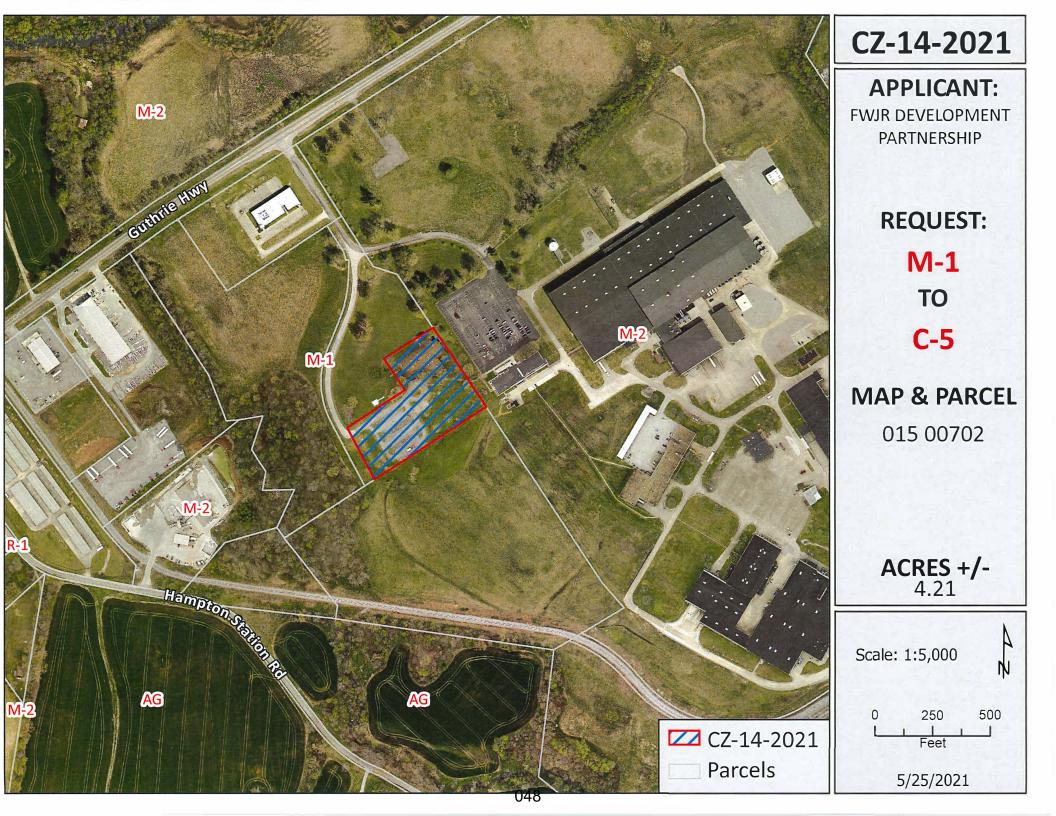

### RESOLUTION OF THE MONTGOMERY COUNTY BOARD OF COMMISSIONERS AMENDING THE ZONE CLASSIFICATION OF THE PROPERTY OF F W J R DEVELOPMENT PARTNERSHIP

WHEREAS, an application for a zone change from M-1 Light Industrial District to C-5 Highway & Arterial

Commercial District has been submitted by F W J R Development Partnership and

WHEREAS, said property is identified as County Tax Map 015, parcel 007.02, containing 4.21 acres, situated in Civil

District 13, located Property southeast of Guthrie Hwy. & northeast of Hampton Station Rd.; and

WHEREAS, said property is described as follows:

**BEGINNING** at a point lying in the west property line of the Southern Industrial Redevelopment Company Inc, as recorded in ORBV 941, Page 540 ROMCT, said point lying South 36 degrees 28 minutes 38 seconds East for a distance of 1001.60 feet from the northwest comer of said Redevelopment property; thence along said west property line, South 33 degrees 22 minutes 02 seconds East for a distance of 416.04 feet to a point, said point being the east comer of herein described tract; thence leaving said west property line on a new severance line, South 57 degrees 01 minutes 31 seconds West for a distance of 574.55 feet to a point, said point being the south property comer of herein described tract, also lying in the future east right of way of said dedicated row; thence along said future dedicated row, North 27 degrees 48 minutes 07 seconds West for a distance of 254.26 feet to a point; thence leaving said future dedicated row, North 56 degrees 57 minutes 44 seconds East for a distance of 297.38 feet to a point; thence continuing on a new severance line, North 33 degrees 39 minutes 43 seconds East for a distance of 165.29 feet to a point; thence continuing on a new severance line, North 57 degrees 39 minutes 43 seconds East for a distance of least.

CASE NUMBER: CZ-14-2021
Applicant: F W J R Development Partnership
Agent:
Location: Property southeast of Guthrie Hwy. & northeast of Hampton Station Rd.
Request: M-1 Light Industrial District to C-5 Highway & Arterial Commercial District
County Commission District: 19
STAFF RECOMMENDATION: DISAPPROVAL
PLANNING COMMISSION RECOMMENDATION: DISAPPROVAL