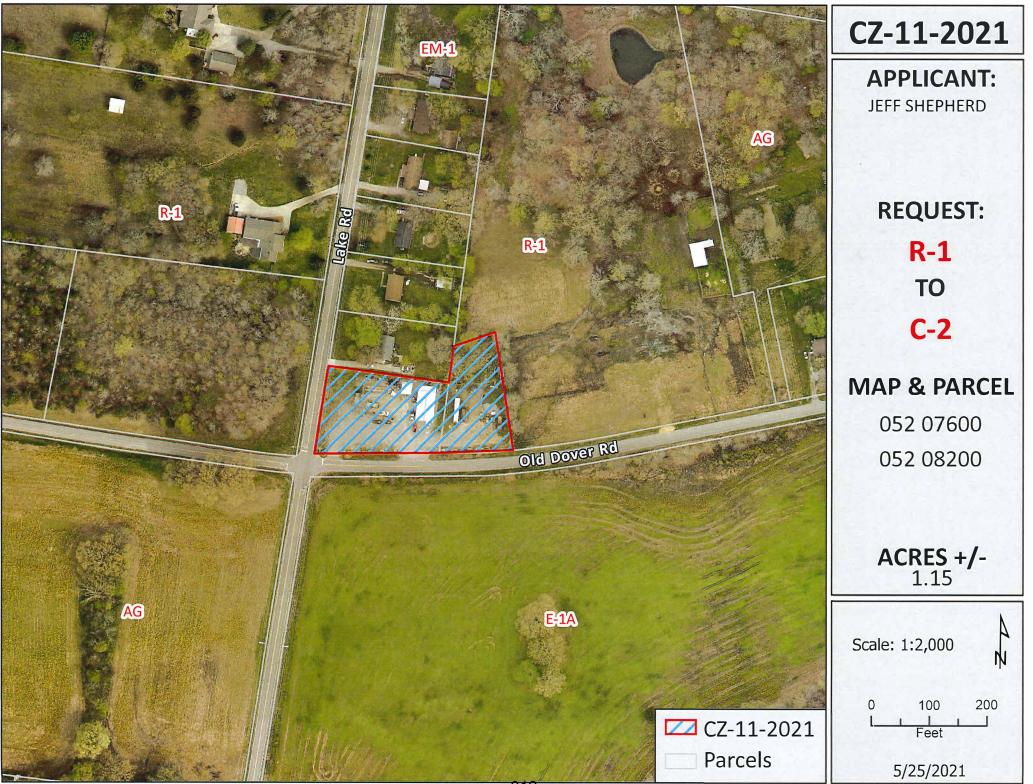

CZ-11-2021

### RESOLUTION OF THE MONTGOMERY COUNTY BOARD OF COMMISSIONERS AMENDING THE ZONE CLASSIFICATION OF THE PROPERTY OF JEFF SHEPHERD

WHEREAS, an application for a zone change from R-1 Single-Family Residential District to C-2 General

Commercial District has been submitted by Jeff Shepherd and

WHEREAS, said property is identified as County Tax Map 052, parcel 076.00, containing 1.15 acres, situated in Civil

District 13, located Property located at the northeast corner of the Lake Rd. & Old Dover Rd. intersection.; and

WHEREAS, said property is described as follows:

Beginning at a point being the northeast corner of the Lake Road and Old Dover Road intersection; thence with the east right-of-way of Lake Road in a northerly direction, 150+/- feet to a point, said point being the southwest corner of the Clifton Burt property; thence with the south line of Burt in an easterly direction, 200+/- feet to a point in the west line of the Thomas Sallee property; thence with the west line of Sallee in a northerly direction 68 +/- feet to a point, in a northeasterly direction 74 +/- feet to a point in the Sallee southern boundary, thenc in a southerly direction 203 +/- to a point in the northern right of way of Old Dover Rd. thence in a westerly direction 350 +/- feet to the point of beginning; containing 1.15+/- acres.

CASE NUMBER: CZ-11-2021 Applicant: Jeff Shepherd

Location: Property located at the northeast corner of the Lake Rd. & Old Dover Rd. intersection. Request: **R-1** Single-Family Residential District to C-2 General Commercial District County Commission District: 7

### <u>CLARKSVILLE-MONTGOMERY COUNTY REGIONAL PLANNING</u> <u>STAFF REVIEW - ZONING</u>

**RPC MEETING DATE:** 05/25/2021

**CASE NUMBER:** CZ - <u>11</u> -2021

NAME OF APPLICANT: Jeff Shepherd

**AGENT:** 

| GENERAL INFORMATION                       |                 |                                  |                          |                              |  |  |
|-------------------------------------------|-----------------|----------------------------------|--------------------------|------------------------------|--|--|
| TAX PLAT:                                 | <u>052</u>      | PARCEL(S                         | <b>5):</b> <u>076.00</u> | 082.00                       |  |  |
| ACREAGE TO BE REZONED:                    | <u>1.15</u>     |                                  |                          |                              |  |  |
| PRESENT ZONING:                           | <u>R-1</u>      |                                  |                          |                              |  |  |
| <b>PROPOSED ZONING:</b>                   | <u>C-2</u>      |                                  |                          |                              |  |  |
| EXTENSION OF ZONING<br>CLASSIFICATION:    | <u>NO</u>       |                                  |                          |                              |  |  |
| <b>PROPERTY LOCATION:</b>                 | Property locate | ed at the northeast corner of th | e Lake Rd. d             | & Old Dover Rd. intersection |  |  |
| CITY COUNCIL WARD:                        | COUNTY          | Y COMMISSION DISTRI              | <b>CT:</b> 7             | CIVIL DISTRICT: 8            |  |  |
| DESCRIPTION OF PROPERTY                   | Corner lot wit  | th existing structures associate | d with a bus             | siness.                      |  |  |
| APPLICANT'S STATEMENT<br>FOR PROPOSED USE |                 | erty into zoning compliance to   | be used as o             | construction company office  |  |  |
| <b>GROWTH PLAN AREA:</b>                  | <u>PGA</u>      | PLANNING AREA:                   | Woodlaw                  | n                            |  |  |