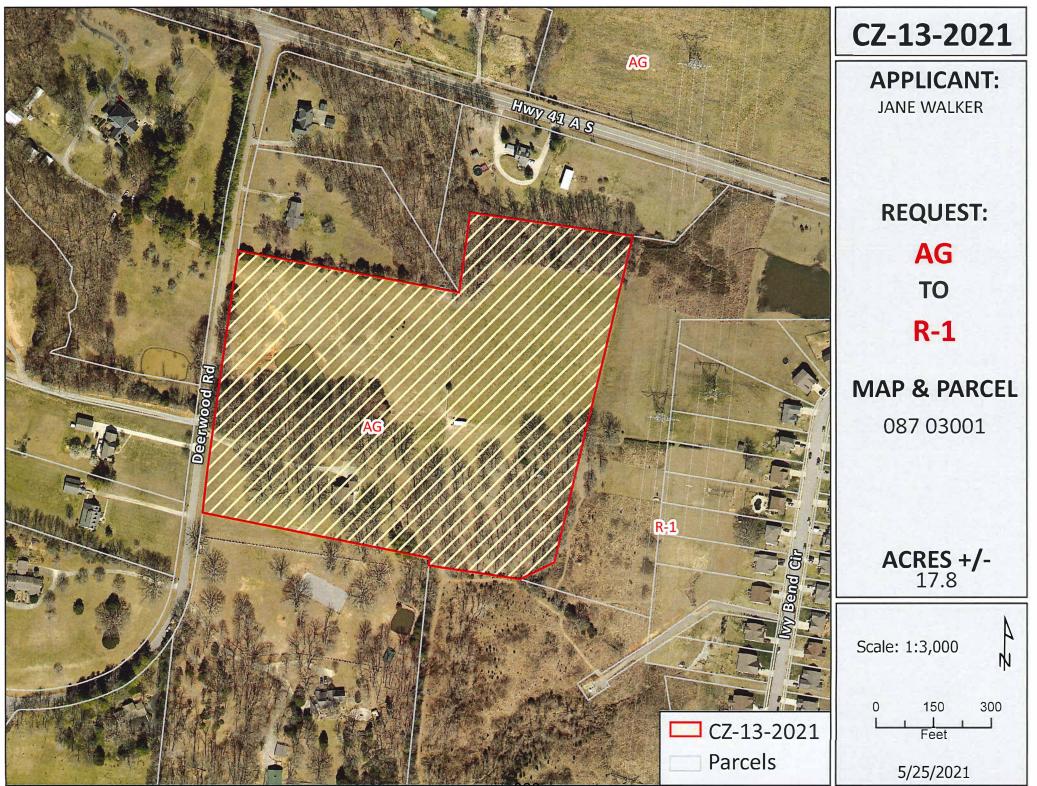

### **RESOLUTION OF THE MONTGOMERY COUNTY BOARD OF** COMMISSIONERS AMENDING THE ZONE CLASSIFICATION OF THE PROPERTY OF JANE WALKER

WHEREAS, an application for a zone change from AG Agricultural District to R-1 Single-Family Residential

District has been submitted by Jane Walker and

WHEREAS, said property is identified as County Tax Map 087, parcel 030.01, containing 17.8 acres, situated in Civil District 13, located Property fronting on the east frontage of Deerwood Rd., 825 +/- feet south of the Highway 41-A South & Deerwood Rd. intersection.; and

WHEREAS, said property is described as follows:

Beginning at a point, said point being 578 +/- feet south of the centerline US 41-A South and Deerwood Dr. intersection, said point being further identified as the southwest corner of the Glen D. Emerson property, thence in a easterly direction 573 +/- feet with the southern boundary of the Emerson property to a point, said point being a southeast corner of the Travis Filmore property, thence in a northerly direction 212 +/- feet with a eastern boundary of the Filmore property to a point, said point being in the southern boundary of the Filmore property, thence in a easterly direction 425 +/- feet with the southern boundary of the Filmore property to a point, said point being in the western boundary of the Ivy Bend Homeowners Association property, thence in a southerly direction 955 +/- feet with the western boundary of the Ivy Bend Homeowners Association property, to a point, said point being in the northern boundary of the Mark Trawinski property, thence in a westerly direction 589 +/- feet with the northern boundaries of Trawinski property to a point, said point being in the eastern right of way margin of Deerwood Rd. and the northwest corner of the Trawinski property, thence in a northerly direction 686 +/- feet with the eastern right of way margin of Deerwood Rd. to the point of beginning, said herein described tract containing 17.8 +/- acres.

Request: AG Agricultural District to

R-1 Single-Family Residential District,

County Commission District: 6

STAFF RECOMMENDATION: APPROVAL

PLANNING COMMISSION RECOMMENDATION: APPROVAL

CASE NUMBER: CZ-13-2021 Applicant: Jane Walker Agent: C S - Clarksville Chris Goodman Location: Property fronting on the east frontage of Deerwood Rd., 825 +/- feet south of the Highway 41-A South & Deerwood Rd. intersection. Request: AG Agricultural District to R-1 Single-Family Residential District County Commission District: 3 STAFF RECOMMENDATION: APPROVAL PLANNING COMMISSION RECOMMENDATION: APPROVAL