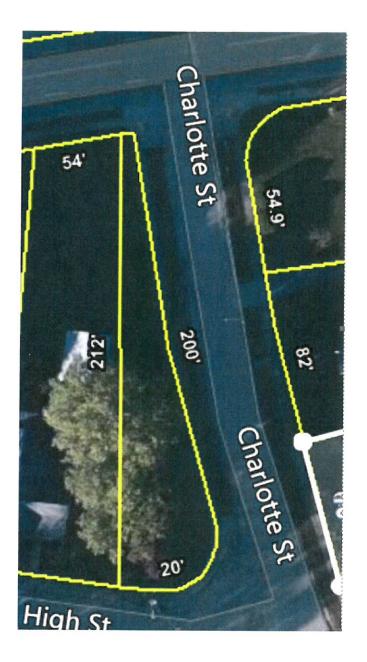

Civil District 13, located Property located north of Dover Rd. (US HWY 79) and east of N. Liberty Church Rd. ; and

WHEREAS, said property is described as follows:

Beginning at a point at the northwest corner of the Alexander L. Tatuli Property (Volume 1474, Page 471); thence North 07 Degrees 07 Minutes 11 Seconds West 326.15 feet to a point; thence South 83 Degrees 35 Minutes 35 Seconds West 157.18 feet to a point; thence South 86 Degrees 14 Minutes 17 Seconds West 123.20 feet to a point; thence South 58 Degrees 27 Minutes 15 Seconds West 35.25 feet to a point; thence North 77 Degrees 25 Minutes 53 Seconds West 546.32 feet to a point; thence North 01 Degrees 08 Minutes 35 Seconds West 736.88 feet to a point; thence South 84 Degrees 42 Minutes 29 Seconds East 838.30 feet to a point; thence South 05 Degrees 17 Minutes 31 Seconds West 170.08 feet to a point; thence South 84 Degrees 10 Minutes 14 Seconds East 299.42 feet to a point; thence South 84 Degrees 19 Minutes 08 Seconds East 22.43 feet to a point: thence South 05 Degrees 09 Minutes 19 Seconds West 532.51 feet to a point; thence South 01 Degrees 06 Minutes 17 Seconds West 532.51 feet to a point; thence South 01 Degrees 06 Minutes 17 Seconds West 532.51 feet to a point; thence South 05 Degrees 09 Minutes 19 Seconds West 532.51 feet to a point; thence South 01 Degrees 06 Minutes 17 Seconds West 279.86 feet to a point; thence South 77 Degrees 05 Minutes 20 Seconds West 204.42 feet to the point of beginning containing an area of 19.60 acres.