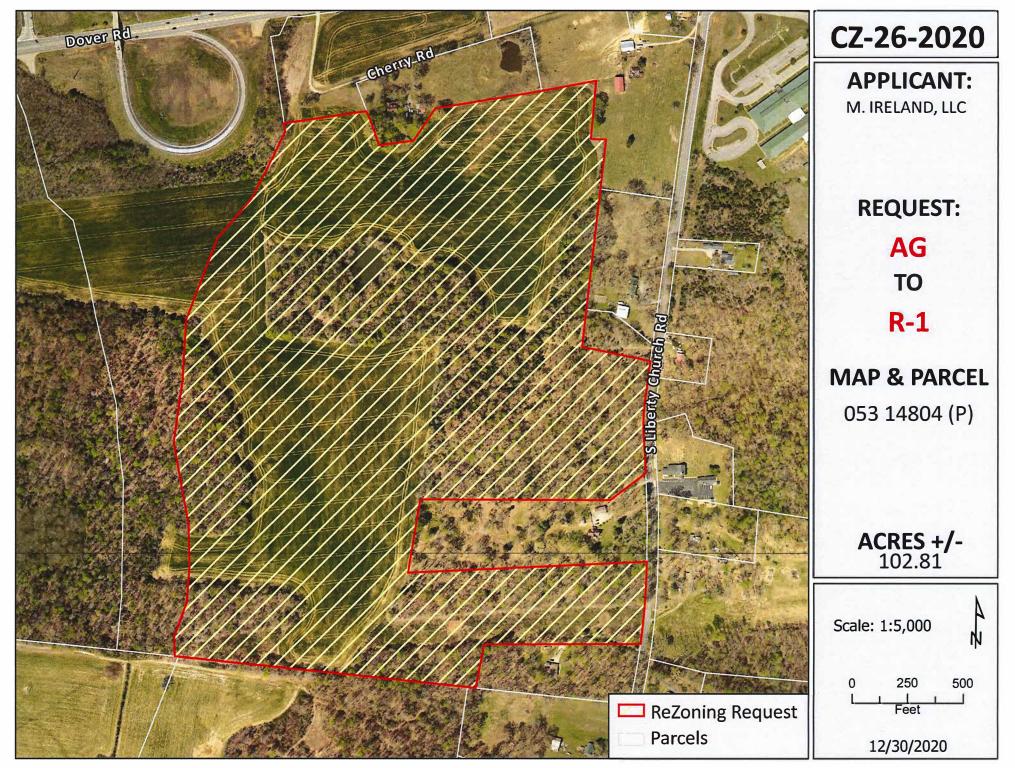

CASE NUMBER: CZ-26-2020

Applicant: M. Ireland L L C

Agent: Vernon Weakley

Location: Property located south of Dover Rd. (US HWY 79), west of S. Liberty Church Rd. & east of the Paul B. Huff Pkwy (SR 374) on ramp right of way.

Request: AG Agricultural District to

R-1 Single-Family Residential District

County Commission District: 7

STAFF RECOMMENDATION: APPROVAL

PLANNING COMMISSION RECOMMENDATION: APPROVAL

CASE NUMBER: CZ-1-2021

Applicant: Felipe Martin

AGENT: Vernon Weakley

| GENERAL INFORMATION        |                                                                                                                                               |  |  |  |
|----------------------------|-----------------------------------------------------------------------------------------------------------------------------------------------|--|--|--|
| TAX PLAT:                  | <u>053</u> <b>PARCEL(S):</b> <u>148.04 P/O</u>                                                                                                |  |  |  |
| ACREAGE TO BE REZONED:     | 102.81                                                                                                                                        |  |  |  |
| <b>PRESENT ZONING:</b>     | AG                                                                                                                                            |  |  |  |
| <b>PROPOSED ZONING:</b>    | <u>R-1</u>                                                                                                                                    |  |  |  |
| <b>EXTENSION OF ZONING</b> |                                                                                                                                               |  |  |  |
| <b>CLASSIFICATION:</b>     | YES                                                                                                                                           |  |  |  |
| <b>PROPERTY LOCATION:</b>  | Property located south of Dover Rd. (US HWY 79), west of S. Liberty Church Rd. & east of the Paul B. Huff Pkwy (SR 374) on ramp right of way. |  |  |  |
| CITY COUNCIL WARD:         | COUNTY COMMISSION DISTRICT: 7 CIVIL DISTRICT: 8                                                                                               |  |  |  |
| DESCRIPTION OF PROPERTY    | Farmland with rolling hills and treelines.                                                                                                    |  |  |  |