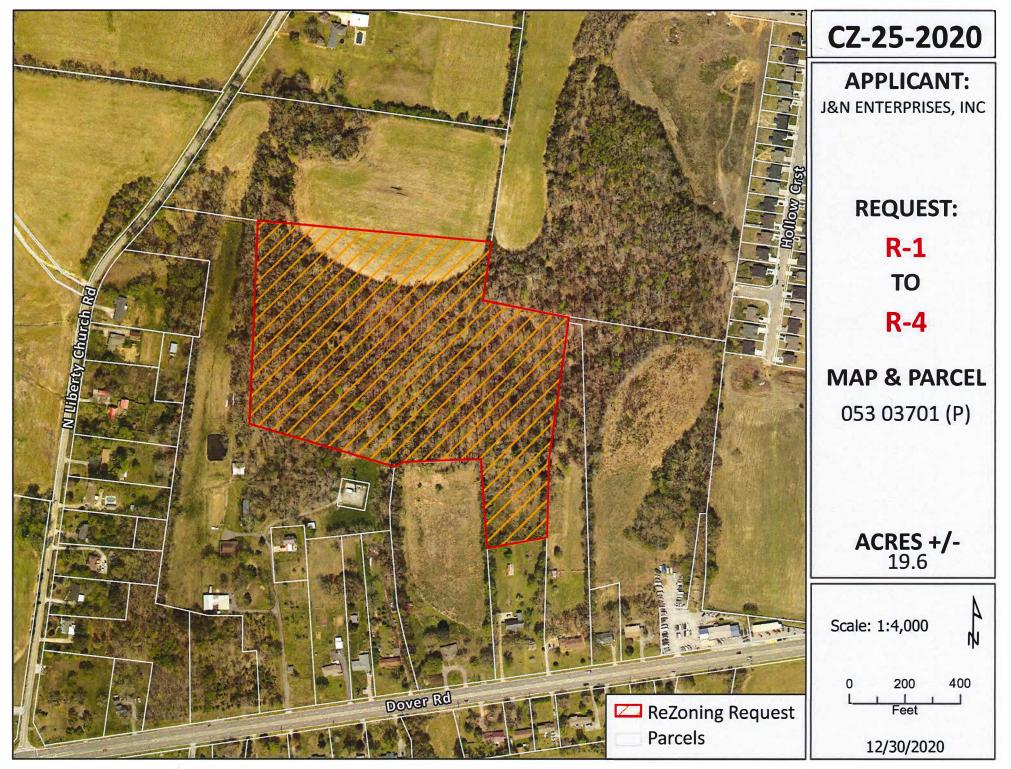

#### RESOLUTION OF THE MONTGOMERY COUNTY BOARD OF COMMISSIONERS AMENDING THE ZONE CLASSIFICATION OF THE PROPERTY OF J & N ENTERPRISES INC. JONATHAN ROSS, PRESIDENT

WHEREAS, an application for a zone change from R-1 Single Family Residential District to R-4 Multiple-

Family Residential District has been submitted by J & N Enterprises Inc. Jonathan Ross, President and

WHEREAS, said property is identified as County Tax Map 053, parcel 037.01 p/o, containing 19.6 acres, situated in

Civil District 13, located Property located north of Dover Rd. (US HWY 79) and east of N. Liberty Church Rd. ; and

WHEREAS, said property is described as follows:

Beginning at a point at the northwest corner of the Alexander L. Tatuli Property (Volume 1474, Page 471); thence North 07 Degrees 07 Minutes 11 Seconds West 326.15 feet to a point; thence South 83 Degrees 35 Minutes 35 Seconds West 157.18 feet to a point; thence South 86 Degrees 14 Minutes 17 Seconds West 123.20 feet to a point; thence South 58 Degrees 27 Minutes 15 Seconds West 35.25 feet to a point; thence North 77 Degrees 25 Minutes 53 Seconds West 546.32 feet to a point; thence North 01 Degrees 08 Minutes 35 Seconds West 736.88 feet to a point; thence South 84 Degrees 42 Minutes 29 Seconds East 838.30 feet to a point; thence South 05 Degrees 17 Minutes 31 Seconds West 170.08 feet to a point; thence South 84 Degrees 10 Minutes 14 Seconds East 299.42 feet to a point; thence South 84 Degrees 19 Minutes 08 Seconds East 22.43 feet to a point: thence South 05 Degrees 09 Minutes 19 Seconds West 532.51 feet to a point; thence South 01 Degrees 06 Minutes 17 Seconds West 532.51 feet to a point; thence South 01 Degrees 06 Minutes 17 Seconds West 532.51 feet to a point; thence South 05 Degrees 09 Minutes 19 Seconds West 532.51 feet to a point; thence South 01 Degrees 06 Minutes 17 Seconds West 279.86 feet to a point; thence South 77 Degrees 05 Minutes 20 Seconds West 204.42 feet to the point of beginning containing an area of 19.60 acres.

CASE NUMBER: CZ-25-2020
Applicant: J & N Enterprises Inc. Jonathan Ross, President
Location: Property located north of Dover Rd. (US HWY 79) and east of N. Liberty Church Rd.
Request: R-1 Single Family Residential District to R-4 Multiple-Family Residential District
County Commission District: 10
STAFF RECOMMENDATION: APPROVAL
PLANNING COMMISSION RECOMMENDATION: APPROVAL

# **GENERAL INFORMATION**

**TAX PLAT:** <u>053</u>

**PARCEL(S):** 037.01 p/o

ACREAGE TO BE REZONED: 19.6

PRESENT ZONING: <u>R-1</u>

**PROPOSED ZONING:** <u>R-4</u>

EXTENSION OF ZONING CLASSIFICATION: <u>YES</u>

**PROPERTY LOCATION:** Property located north of Dover Rd. (US HWY 79) and east of N. Liberty Church Rd.