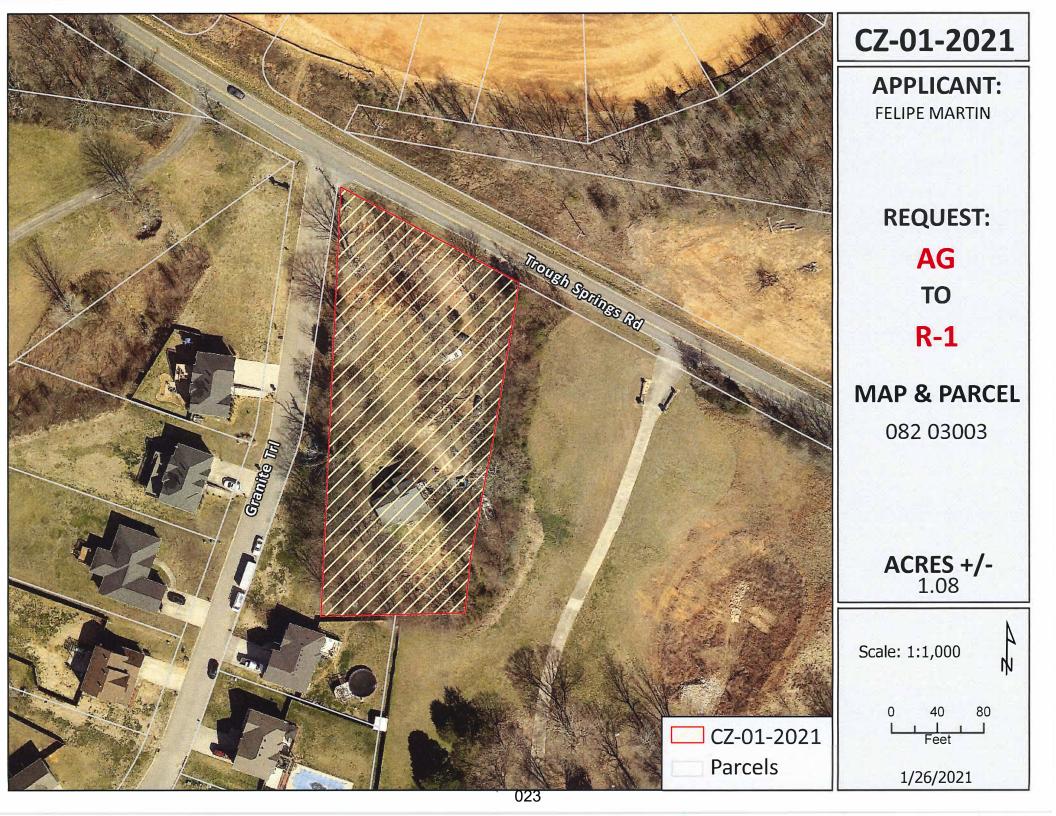

Agent: Syd Hedrick

Location: Property fronts on the southeast corner of Trough Springs Road and Granite Trail

Request: AG Agricultural District to

R-1 Single-Family Residential District.

County Commission District: 15

# **GENERAL INFORMATION**

TAX PLAT:082PARCEL(S):030.03ACREAGE TO BE REZONED:1.08PRESENT ZONING:AGPROPOSED ZONING:R-1

EXTENSION OF ZONING CLASSIFICATION: <u>YES</u>

PROPERTY LOCATION: Property fronts on the southeast corner of Trough Springs Road and Granite Trail

CITY COUNCIL WARD: N/A COUNTY COMMISSION DISTRICT: 15 CIVIL DISTRICT: 5

**DESCRIPTION OF PROPERTY:** Single family residential home site.

APPLICANT'S STATEMENT Single family houses FOR PROPOSED USE:

GROWTH PLAN AREA: <u>UGB</u> PLANNING AREA: Sango