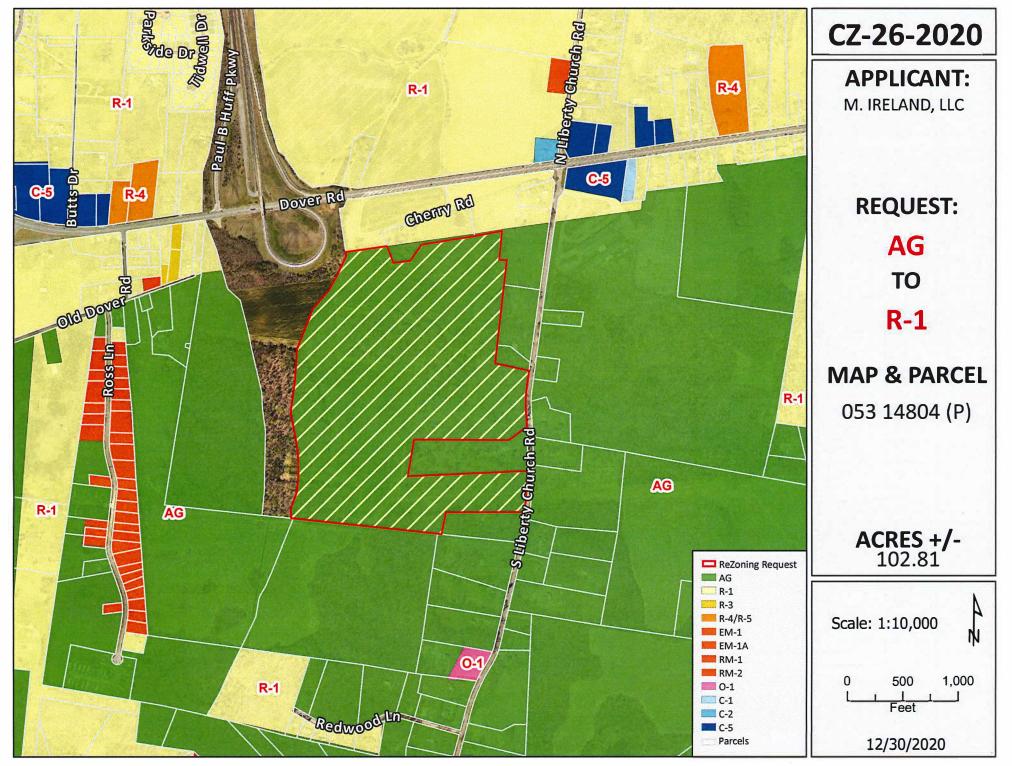

CASE NUMBER: CZ-26-2020

Applicant: M. Ireland L L C

Agent: Vernon Weakley

Location: Property located south of Dover Rd. (US HWY 79), west of S. Liberty Church Rd. & east of the Paul B. Huff Pkwy (SR 374) on ramp right of way.

Request: AG Agricultural District to

R-1 Single-Family Residential District

County Commission District: 7

STAFF RECOMMENDATION: APPROVAL

PLANNING COMMISSION RECOMMENDATION: APPROVAL

CASE NUMBER: CZ-1-2021

Applicant: Felipe Martin

AGENT: Vernon Weakley

| GENERAL INFORMATION        |                                                                                                                                               |  |  |  |
|----------------------------|-----------------------------------------------------------------------------------------------------------------------------------------------|--|--|--|
| TAX PLAT:                  | <u>053</u> <b>PARCEL(S):</b> <u>148.04 P/O</u>                                                                                                |  |  |  |
| ACREAGE TO BE REZONED:     | 102.81                                                                                                                                        |  |  |  |
| <b>PRESENT ZONING:</b>     | AG                                                                                                                                            |  |  |  |
| <b>PROPOSED ZONING:</b>    | <u>R-1</u>                                                                                                                                    |  |  |  |
| <b>EXTENSION OF ZONING</b> |                                                                                                                                               |  |  |  |
| <b>CLASSIFICATION:</b>     | YES                                                                                                                                           |  |  |  |
| <b>PROPERTY LOCATION:</b>  | Property located south of Dover Rd. (US HWY 79), west of S. Liberty Church Rd. & east of the Paul B. Huff Pkwy (SR 374) on ramp right of way. |  |  |  |
| CITY COUNCIL WARD:         | COUNTY COMMISSION DISTRICT: 7 CIVIL DISTRICT: 8                                                                                               |  |  |  |
| DESCRIPTION OF PROPERTY    | Farmland with rolling hills and treelines.                                                                                                    |  |  |  |