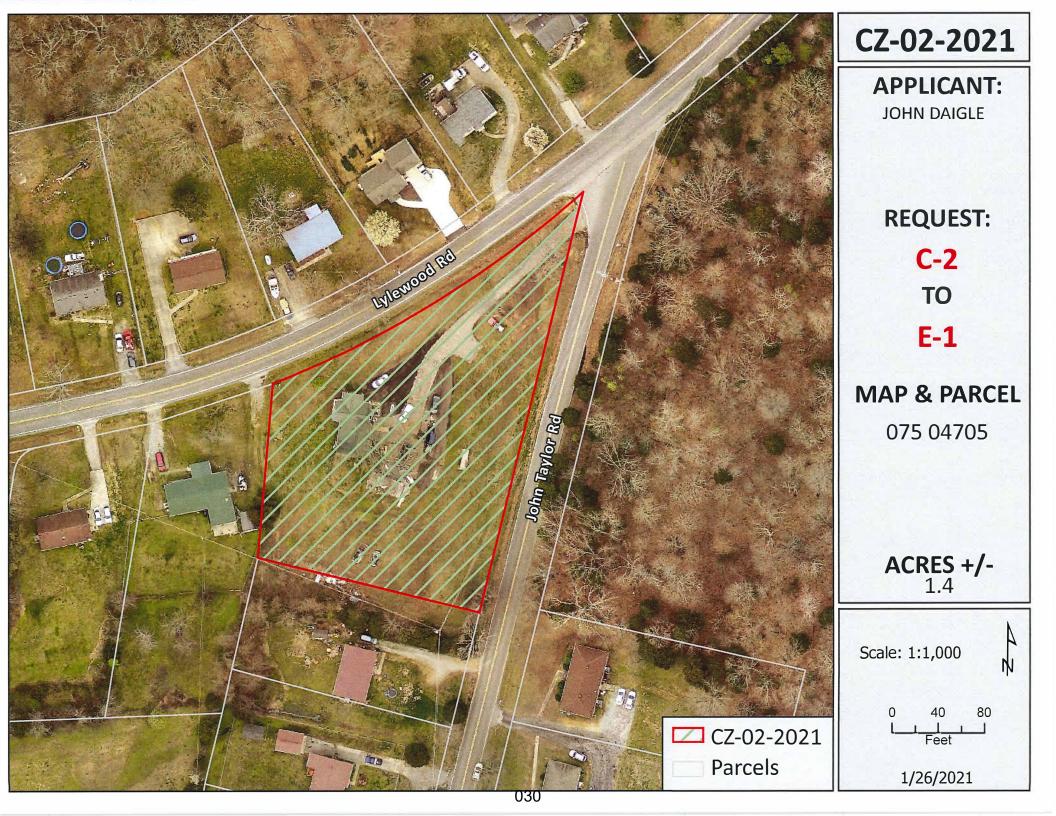

all the -

CZ-2-2021

#### **RESOLUTION OF THE MONTGOMERY COUNTY BOARD OF COMMISSIONERS** AMENDING THE ZONE CLASSIFICATION OF THE PROPERTY OF JOHN DAIGLE

WHEREAS, an application for a zone change from C-2 General Commercial District to E-1 Single-Family

Estate District has been submitted by John Daigle and

WHEREAS, said property is identified as County Tax Map 075, parcel 047.05, containing 1.4 acres, situated in Civil District 13, located Property is located at the southwest corner of Lylewood Road and John Taylor Road; and

WHEREAS, said property is described as follows:

Beginning at a cap at the intersection of the West right of way of John Taylor Rd. with the south right of way of Lylewood Rd., thence with the right of way of john Taylor Rd. South 12 degrees 55 minutes 20 seconds West 402.86 feet to an iron pin at the northeast corner of lot 1 on the unrecorded plat of the Ray Vaughn property; thence with the East line of Lot 18 North 1 degree 40 minutes 40 seconds West 171.75 feet to an iron pin in the south right of way of Lylewood Rd. non a curve to the left with a length of 347.85 feet, more or less, and a chord of North 57 degrees 48 minutes 36 seconds East 344.52 feet to the point of beginning and containing 1.40 acres more or less.

STAFF RECOMMENDATION: APPROVAL

PLANNING COMMISSION RECOMMENDATION: APPROVAL

CASE NUMBER: CZ-2-2021 Applicant: John Daigle Agent: John Daigle Location: Property is located at the southwest corner of Lylewood Road and John Taylor Road Request: C-2 General Commercial District to E-1 Single-Family Estate District County Commission District: 7 STAFF RECOMMENDATION: APPROVAL PLANNING COMMISSION RECOMMENDATION: APPROVAL

# **GENERAL INFORMATION**

**TAX PLAT:** <u>075</u>

**PARCEL(S):** <u>047.05</u>

ACREAGE TO BE REZONED: 1.4

PRESENT ZONING: <u>C-2</u>

PROPOSED ZONING: <u>E-1</u>

EXTENSION OF ZONING CLASSIFICATION: NO

PROPERTY LOCATION: Property is located at the southwest corner of Lylewood Road and John Taylor Road

CITY COUNCIL WARD: N/A COUNTY COMMISSION DISTRICT: 7 CIVIL DISTRICT: 9

**DESCRIPTION OF PROPERTY:** Large lot with existing single family home and accessory structures.

APPLICANT'S STATEMENT <u>It is a home not a business</u> FOR PROPOSED USE: