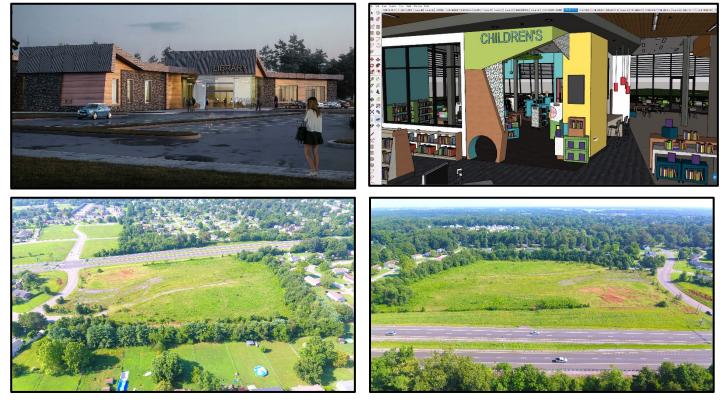

|

- A Value Engineering phase was completed with the Design Team and Contractor to bring down the overall cost of the project. These revisions have been completed and the team was ready for a budget request this month. This was taken to the Budget Committee in January and funding was not approved. This project will be tabled and it will be ready to bid at a later date. Cost will likely go up again.
- A bus transfer station has been accommodated on the northern portion of the property for 4 busses operated by the Clarksville Transit System. This portion of the project will be bid out separate from the primary bid, and the City will be responsible for funding the bus transfer details, if it is constructed.

(Aerial Photographs Completed by Photographs by David)





#### **Public Safety Training Complex**

| Architect/Designer:              | Moore Design Services & J. Clark Architects                              |
|----------------------------------|--------------------------------------------------------------------------|
| <b>General Contractor:</b>       | Pride Concrete, LLC                                                      |
| Project Status:                  | Construction                                                             |
| <b>Contract Date:</b>            | 8/29/2019                                                                |
| <b>Contract Completion Date:</b> | 05/01/2021                                                               |
| Budget:                          | \$ 300,000 (Design) \$ 6,040,000 (Construction