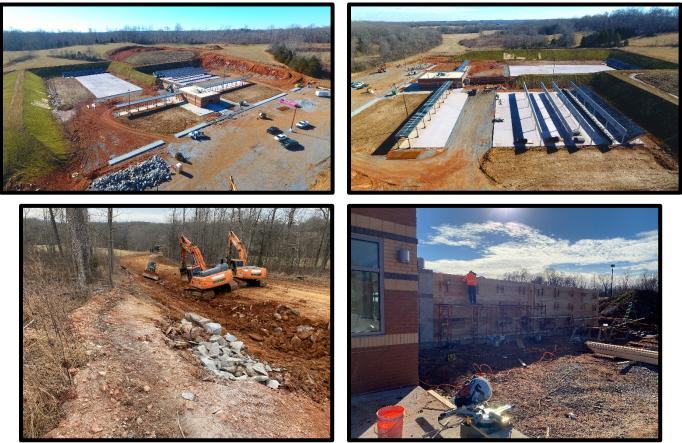

,882 (Data/Other) |
| Percentage Complete:             | 80%                                                                      |
| Comments:                        |                                                                          |

- The training building stands at about 95% complete. The pistol and rifle ranges are about 75% complete
- Grading operations around the range have been slowed due to the construction of the South Entrance Road. Poor soils were encountered on the S. Road and remediation measures are currently being bid for that work. All roadways and the parking lot are still to be paved this Spring. All work is currently scheduled to be completed by May of 2021 pending further time extensions due to weather.

(Aerial Photographs Completed by Photographs by David)





#### EMS Station 20- Haynes St.

| Architect/Designer:              | J. Clark Architecture & Design, LLC         |
|----------------------------------|---------------------------------------------|
| <b>General Contractor:</b>       | TBD                                         |
| <b>Project Status:</b>           | Design Development Phase                    |
| <b>Contract Date:</b>            | TBD                                         |
| <b>Contract Completion Date:</b> | TBD                                         |
| Budget:                          | \$ 60,000 (Design), \$93,393 (Construction) |
| <b>Current Contract Amount:</b>  | \$ 52,920 (Design)                          |
| Percentage Complete:             | 90% Design                                  |
| Comments: