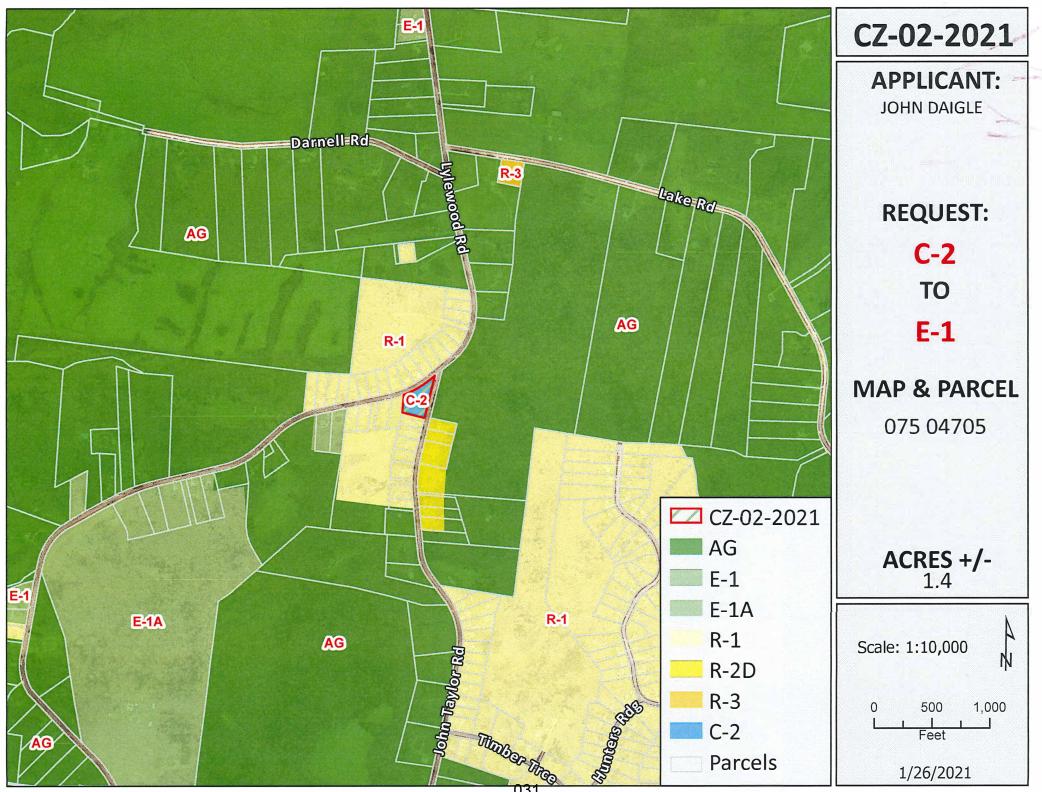

all the -

CZ-2-2021

#### **RESOLUTION OF THE MONTGOMERY COUNTY BOARD OF COMMISSIONERS** AMENDING THE ZONE CLASSIFICATION OF THE PROPERTY OF JOHN DAIGLE

WHEREAS, an application for a zone change from C-2 General Commercial District to E-1 Single-Family

Estate District has been submitted by John Daigle and

WHEREAS, said property is identified as County Tax Map 075, parcel 047.05, containing 1.4 acres, situated in Civil District 13, located Property is located at the southwest corner of Lylewood Road and John Taylor Road; and

WHEREAS, said property is described as follows:

Beginning at a cap at the intersection of the West right of way of John Taylor Rd. with the south right of way of Lylewood Rd., thence with the right of way of john Taylor Rd. South 12 degrees 55 minutes 20 seconds West 402.86 feet to an iron pin at the northeast corner of lot 1 on the unrecorded plat of the Ray Vaughn property; thence with the East line of Lot 18 North 1 degree 40 minutes 40 seconds West 171.75 feet to an iron pin in the south right of way of Lylewood Rd. non a curve to the left with a length of 347.85 feet, more or less, and a chord of North 57 degrees 48 minutes 36 seconds East 344.52 feet to the point of beginning and containing 1.40 acres more or less.

STAFF RECOMMENDATION: APPROVAL

PLANNING COMMISSION RECOMMENDATION: APPROVAL

CASE NUMBER: CZ-2-2021 Applicant: John Daigle Agent: John Daigle Location: Property is located at the southwest corner of Lylewood Road and John Taylor Road Request: C-2 General Commercial District to E-1 Single-Family Estate District County Commission District: 7 STAFF RECOMMENDATION: APPROVAL PLANNING COMMISSION RECOMMENDATION: APPROVAL

# **GENERAL INFORMATION**

**TAX PLAT:** <u>075</u>

**PARCEL(S):** <u>047.05</u>

ACREAGE TO BE REZONED: 1.4

PRESENT ZONING: <u>C-2</u>

PROPOSED ZONING: <u>E-1</u>

EXTENSION OF ZONING CLASSIFICATION: NO

PROPERTY LOCATION: Property is located at the southwest corner of Lylewood Road and John Taylor Road

CITY COUNCIL WARD: N/A COUNTY COMMISSION DISTRICT: 7 CIVIL DISTRICT: 9

**DESCRIPTION OF PROPERTY:** Large lot with existing single family home and accessory structures.

APPLICANT'S STATEMENT <u>It is a home not a business</u> FOR PROPOSED USE: