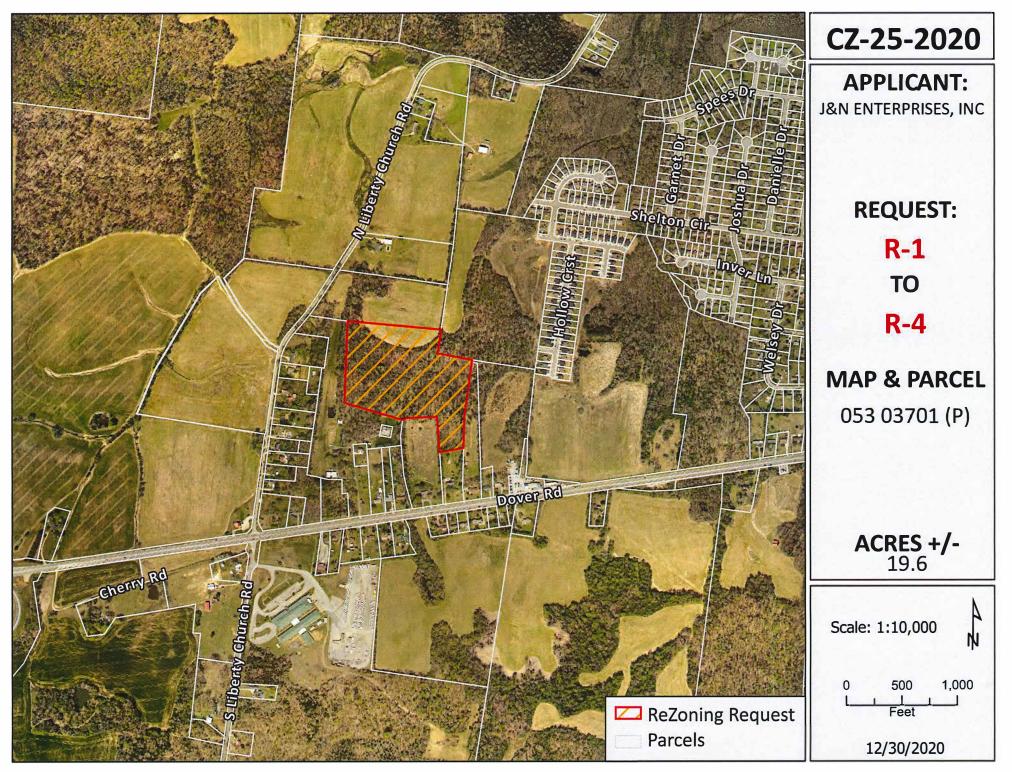

#### RESOLUTION OF THE MONTGOMERY COUNTY BOARD OF COMMISSIONERS AMENDING THE ZONE CLASSIFICATION OF THE PROPERTY OF J & N ENTERPRISES INC. JONATHAN ROSS, PRESIDENT

WHEREAS, an application for a zone change from R-1 Single Family Residential District to R-4 Multiple-

Family Residential District has been submitted by J & N Enterprises Inc. Jonathan Ross, President and

WHEREAS, said property is identified as County Tax Map 053, parcel 037.01 p/o, containing 19.6 acres, situated in

Civil District 13, located Property located north of Dover Rd. (US HWY 79) and east of N. Liberty Church Rd. ; and

WHEREAS, said property is described as follows:

Beginning at a point at the northwest corner of the Alexander L. Tatuli Property (Volume 1474, Page 471); thence North 07 Degrees 07 Minutes 11 Seconds West 326.15 feet to a point; thence South 83 Degrees 35 Minutes 35 Seconds West 157.18 feet to a point; thence South 86 Degrees 14 Minutes 17 Seconds West 123.20 feet to a point; thence South 58 Degrees 27 Minutes 15 Seconds West 35.25 feet to a point; thence North 77 Degrees 25 Minutes 53 Seconds West 546.32 feet to a point; thence North 01 Degrees 08 Minutes 35 Seconds West 736.88 feet to a point; thence South 84 Degrees 42 Minutes 29 Seconds East 838.30 feet to a point; thence South 05 Degrees 17 Minutes 31 Seconds West 170.08 feet to a point; thence South 84 Degrees 10 Minutes 14 Seconds East 299.42 feet to a point; thence South 84 Degrees 19 Minutes 08 Seconds East 22.43 feet to a point: thence South 05 Degrees 09 Minutes 19 Seconds West 532.51 feet to a point; thence South 01 Degrees 06 Minutes 17 Seconds West 532.51 feet to a point; thence South 01 Degrees 06 Minutes 17 Seconds West 532.51 feet to a point; thence South 05 Degrees 09 Minutes 19 Seconds West 532.51 feet to a point; thence South 01 Degrees 06 Minutes 17 Seconds West 279.86 feet to a point; thence South 77 Degrees 05 Minutes 20 Seconds West 204.42 feet to the point of beginning containing an area of 19.60 acres.

CASE NUMBER: CZ-25-2020
Applicant: J & N Enterprises Inc. Jonathan Ross, President
Location: Property located north of Dover Rd. (US HWY 79) and east of N. Liberty Church Rd.
Request: R-1 Single Family Residential District to R-4 Multiple-Family Residential District
County Commission District: 10
STAFF RECOMMENDATION: APPROVAL
PLANNING COMMISSION RECOMMENDATION: APPROVAL

# **GENERAL INFORMATION**

**TAX PLAT:** <u>053</u>

**PARCEL(S):** 037.01 p/o

ACREAGE TO BE REZONED: 19.6

PRESENT ZONING: <u>R-1</u>

**PROPOSED ZONING:** <u>R-4</u>

EXTENSION OF ZONING CLASSIFICATION: <u>YES</u>

**PROPERTY LOCATION:** Property located north of Dover Rd. (US HWY 79) and east of N. Liberty Church Rd.

#### CITY COUNCIL WARD: COUNTY COMMISSION DISTRICT: 10 CIVIL DISTRICT: <u>8</u>

**DESCRIPTION OF PROPERTY:** Tract with little to no slope. It has areas that are with encumbered by slow drainage. Also has areas of scrub vegetation.