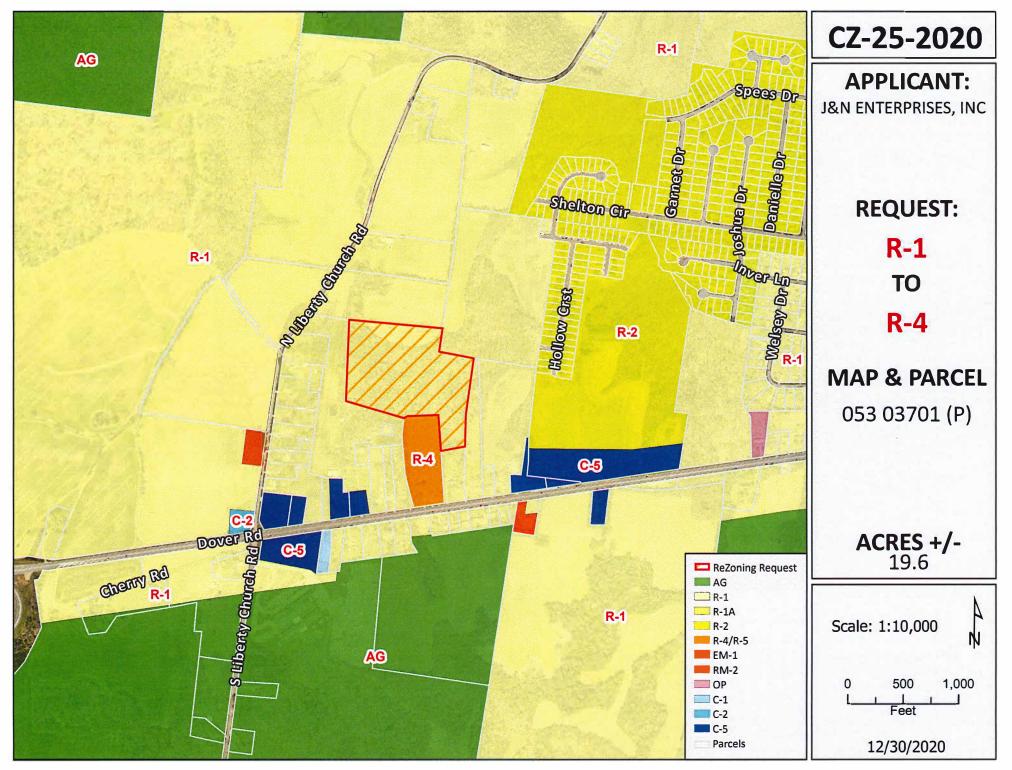

#### RESOLUTION OF THE MONTGOMERY COUNTY BOARD OF COMMISSIONERS AMENDING THE ZONE CLASSIFICATION OF THE PROPERTY OF J & N ENTERPRISES INC. JONATHAN ROSS, PRESIDENT

WHEREAS, an application for a zone change from R-1 Single Family Residential District to R-4 Multiple-

Family Residential District has been submitted by J & N Enterprises Inc. Jonathan Ross, President and

WHEREAS, said property is identified as County Tax Map 053, parcel 037.01 p/o, containing 19.6 acres, situated in

Civil District 13, located Property located north of Dover Rd. (US HWY 79) and east of N. Liberty Church Rd. ; and

WHEREAS, said property is described as follows:

Beginning at a point at the northwest corner of the Alexander L. Tatuli Property (Volume 1474, Page 471); thence North 07 Degrees 07 Minutes 11 Seconds West 326.15 feet to a point; thence South 83 Degrees 35 Minutes 35 Seconds West 157.18 feet to a point; thence South 86 Degrees 14 Minutes 17 Seconds West 123.20 feet to a point; thence South 58 Degrees 27 Minutes 15 Seconds West 35.25 feet to a point; thence North 77 Degrees 25 Minutes 53 Seconds West 546.32 feet to a point; thence North 01 Degrees 08 Minutes 35 Seconds West 736.88 feet to a point; thence South 84 Degrees 42 Minutes 29 Seconds East 838.30 feet to a point; thence South 05 Degrees 17 Minutes 31 Seconds West 170.08 feet to a point; thence South 84 Degrees 10 Minutes 14 Seconds East 299.42 feet to a point; thence South 84 Degrees 19 Minutes 08 Seconds East 22.43 feet to a point: thence South 05 Degrees 09 Minutes 19 Seconds West 532.51 feet to a point; thence South 01 Degrees 06 Minutes 17 Seconds West 532.51 feet to a point; thence South 01 Degrees 06 Minutes 17 Seconds West 532.51 feet to a point; thence South 05 Degrees 09 Minutes 19 Seconds West 532.51 feet to a point; thence South 01 Degrees 06 Minutes 17 Seconds West 279.86 feet to a point; thence South 77 Degrees 05 Minutes 20 Seconds West 204.42 feet to the point of beginning containing an area of 19.60 acres.

CASE NUMBER: CZ-25-2020
Applicant: J & N Enterprises Inc. Jonathan Ross, President
Location: Property located north of Dover Rd. (US HWY 79) and east of N. Liberty Church Rd.
Request: R-1 Single Family Residential District to R-4 Multiple-Family Residential District
County Commission District: 10
STAFF RECOMMENDATION: APPROVAL
PLANNING COMMISSION RECOMMENDATION: APPROVAL

# **GENERAL INFORMATION**

**TAX PLAT:** <u>053</u>

**PARCEL(S):** 037.01 p/o

ACREAGE TO BE REZONED: 19.6

PRESENT ZONING: <u>R-1</u>

**PROPOSED ZONING:** <u>R-4</u>

EXTENSION OF ZONING CLASSIFICATION: <u>YES</u>

**PROPERTY LOCATION:** Property located north of Dover Rd. (US HWY 79) and east of N. Liberty Church Rd.

#### APPLICABLE LAND USE PLAN

Lafayette Planning Area- This area experienced considerable residential growth in the decade of the 90's. There is room for expansion along the SR 374 corridor.