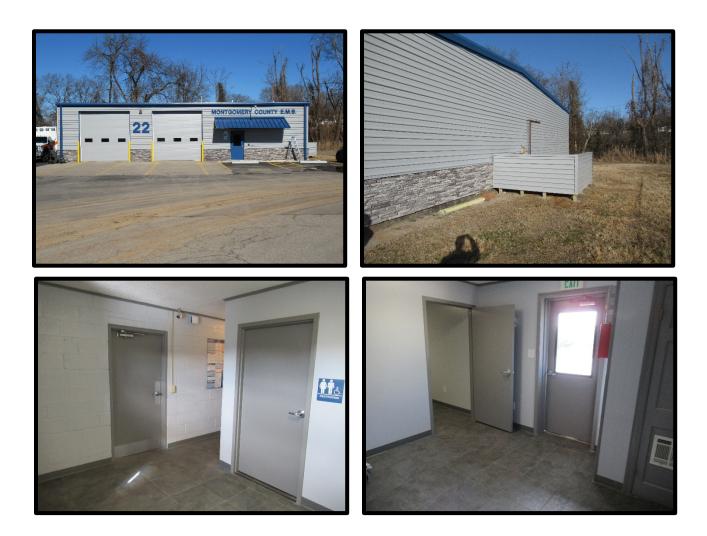

---------------------------------|-------------------------------|
| <b>General Contractor:</b>       | Jeff Shepherd Construction    |
| Project Status:                  | Construction                  |
| <b>Contract Date:</b>            | 9/24/2020                     |
| <b>Contract Completion Date:</b> | 1/22/2021                     |
| Budget:                          | \$ 309,275                    |
| <b>Current Contract Amount:</b>  | \$ 136,258                    |
| Percentage Complete:             | 100%                          |
| Comments:                        |                               |

- Exterior and interior renovations and ADA improvements are complete, and crews have taken back over the respective spaces.
- Project will be removed from future update reports.





# **Facilities Warehouse Roof**

| Architect/Designer:              | Montgomery County Engineering |
|----------------------------------|-------------------------------|
| <b>General Contractor:</b>       | Genesis Roofing Company       |
| Project Status:                  | Construction                  |
| <b>Contract Date:</b>            | 8/17/2020                     |
| <b>Contract Completion Date:</b> | 11/23/2020                    |
| Budget:                          | \$ 200,000                    |
| <b>Current Contract Amount:</b>  | \$ 123,122                    |
| Percentage Complete:             | 100%                          |
| Comments:                        |                               |

• Reroof project is complete and project will be removed from future upd