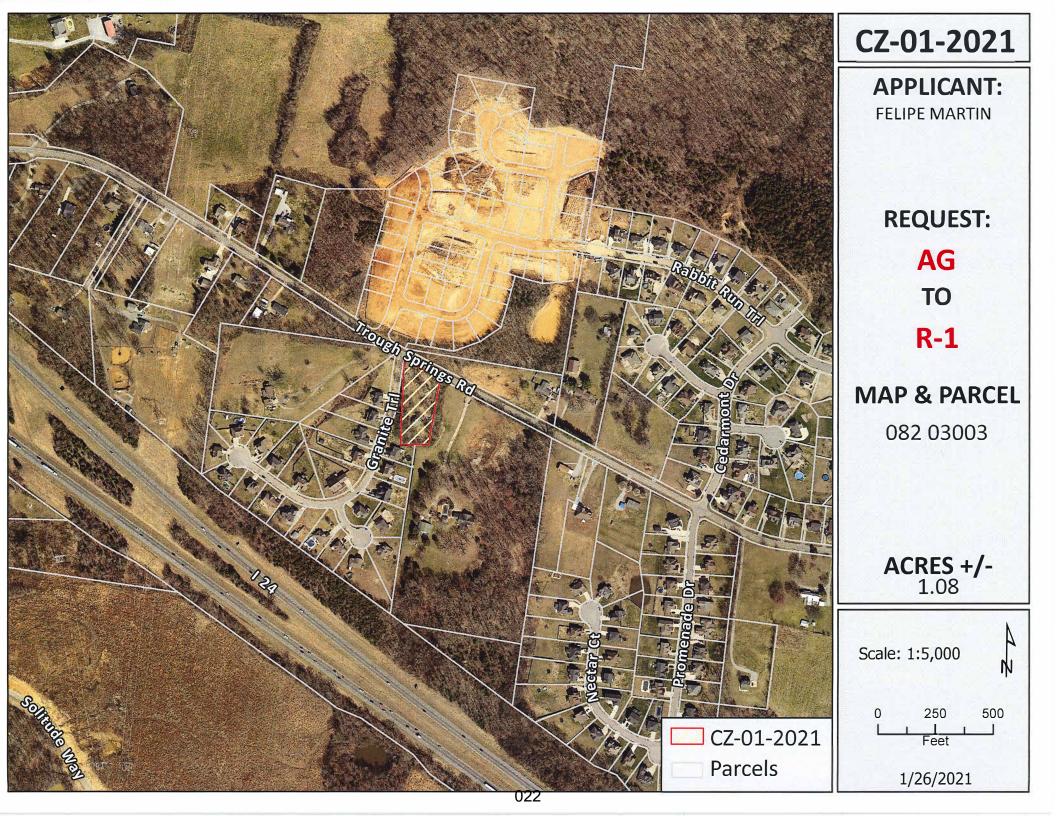

Agent: Syd Hedrick

Location: Property fronts on the southeast corner of Trough Springs Road and Granite Trail

Request: AG Agricultural District to

R-1 Single-Family Residential District.

County Commission District: 15

# **GENERAL INFORMATION**

TAX PLAT:082PARCEL(S):030.03ACREAGE TO BE REZONED:1.08PRESENT ZONING:AGPROPOSED ZONING:R-1

EXTENSION OF ZONING CLASSIFICATION: <u>YES</u>

PROPERTY LOCATION: Property fronts on the southeast corner of Trough Springs Road and Granite Trail

CITY COUNCIL WARD: N/A COUNTY COMMISSION DISTRICT: 15 CIVIL DISTRICT: 5

**DESCRIPTION OF PROPERTY:** Single family residential home site.

APPLICANT'S STATEMENT Single family houses FOR PROPOSED USE:

GROWTH PLAN AREA: <u>UGB</u> PLANNING AREA: Sango