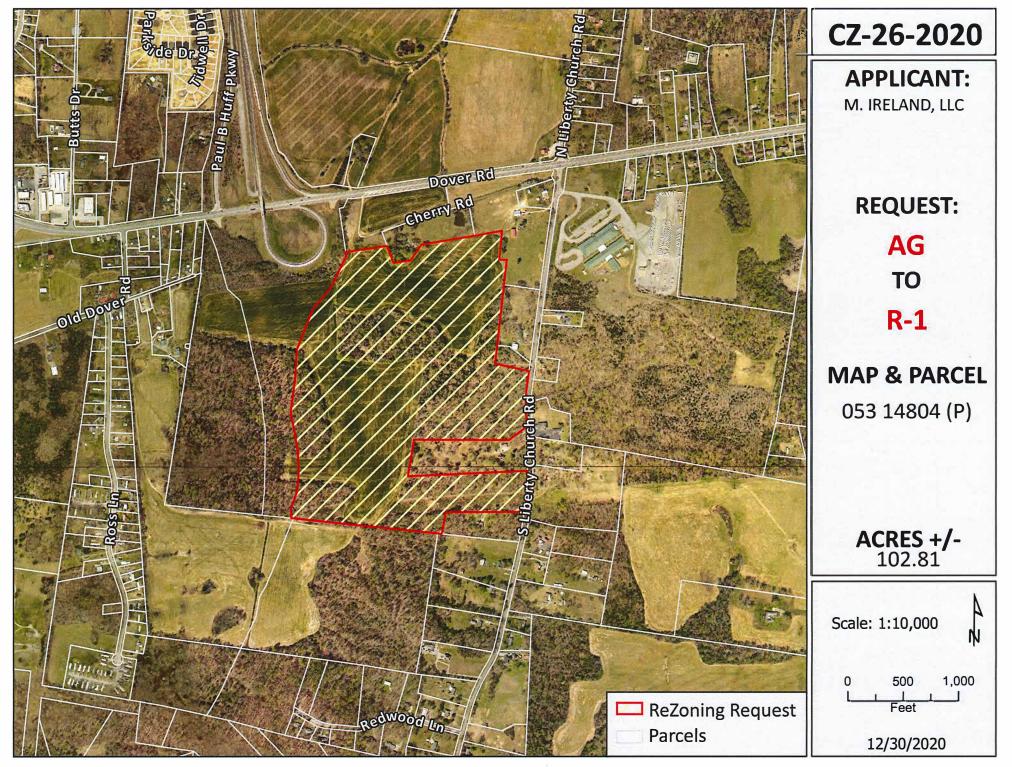

#### RESOLUTION OF THE MONTGOMERY COUNTY BOARD OF COMMISSIONERS AMENDING THE ZONE CLASSIFICATION OF THE PROPERTY OF M. IRELAND L L C

WHEREAS, an application for a zone change from AG Agricultural District to R-1 Single-Family

Residential District has been submitted by M. Ireland L L C and

WHEREAS, said property is identified as County Tax Map 053, parcel 148.04 P/O, containing 102.81 acres, situated in Civil District 13, located Property located south of Dover Rd. (US HWY 79), west of S. Liberty Church Rd. & east of the Paul B. Huff Pkwy (SR 374) on ramp right of way.; and

WHEREAS, said property is described as follows: "SEE EXHIBIT A"

WHEREAS, the Planning Commission staff recommends APPROVAL and the Regional Planning Commission recommends APPROVAL of said application.

NOW, THEREFORE, BE IT RESOLVED by the Montgomery County Board of County Commissioners assembled in regular session on this 8th day of February, 2021, that the zone classification of the property of M. Ireland L L C from AG to R-1 is hereby approved.

CASE NUMBER: CZ-26-2020

Applicant: M. Ireland L L C

Agent: Vernon Weakley

Location: Property located south of Dover Rd. (US HWY 79), west of S. Liberty Church Rd. & east of the Paul B. Huff Pkwy (SR 374) on ramp right of way.

Request: AG Agricultural District to

R-1 Single-Family Residential District

County Commission District: 7

STAFF RECOMMENDATION: APPROVAL

PLANNING COMMISSION RECOMMENDATION: APPROVAL

CASE NUMBER: CZ-1-2021

Applicant: Felipe Martin

AGENT: Vernon Weakley

| GENERAL INFORMATION        |                                                                                                                                               |  |  |  |
|----------------------------|-----------------------------------------------------------------------------------------------------------------------------------------------|--|--|--|
| TAX PLAT:                  | <u>053</u> <b>PARCEL(S):</b> <u>148.04 P/O</u>                                                                                                |  |  |  |
| ACREAGE TO BE REZONED:     | 102.81                                                                                                                                        |  |  |  |
| <b>PRESENT ZONING:</b>     | AG                                                                                                                                            |  |  |  |
| <b>PROPOSED ZONING:</b>    | <u>R-1</u>                                                                                                                                    |  |  |  |
| <b>EXTENSION OF ZONING</b> |                                                                                                                                               |  |  |  |
| <b>CLASSIFICATION:</b>     | YES                                                                                                                                           |  |  |  |
| <b>PROPERTY LOCATION:</b>  | Property located south of Dover Rd. (US HWY 79), west of S. Liberty Church Rd. & east of the Paul B. Huff Pkwy (SR 374) on ramp right of way. |  |  |  |
| CITY COUNCIL WARD:         | COUNTY COMMISSION DISTRICT: 7 CIVIL DISTRICT: 8                                                                                               |  |  |  |
| DESCRIPTION OF PROPERTY    | Farmland with rolling hills and treelines.                                                                                                    |  |  |  |

#### **APPLICABLE LAND USE PLAN**

Woodlawn Planning Area- The planning area has access to the "Back Gate" of Ft. Campbell and thus is a favorite off-post venue for military personnel, given its convenient proximity. It is thought that this area has its future more tightly tied to the military reservation than most. U.S. 79 known locally as Dover Road is the major east-west axis in this planning area.