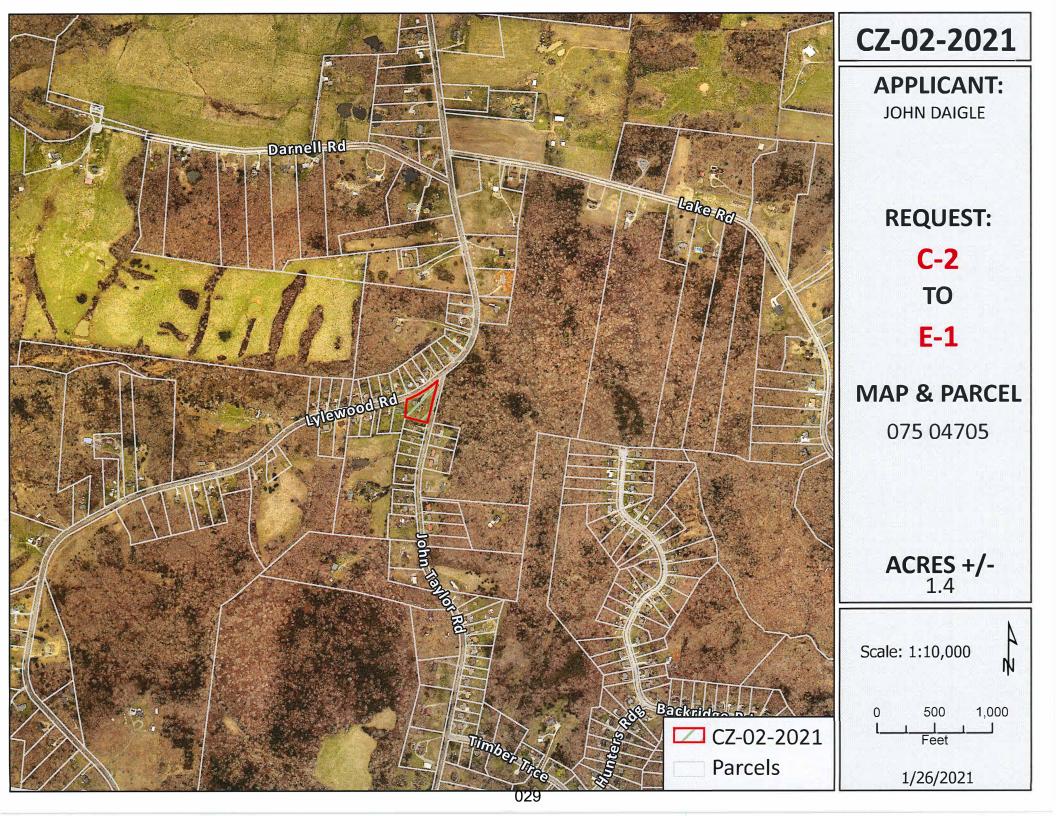

all the -

CZ-2-2021

#### **RESOLUTION OF THE MONTGOMERY COUNTY BOARD OF COMMISSIONERS** AMENDING THE ZONE CLASSIFICATION OF THE PROPERTY OF JOHN DAIGLE

WHEREAS, an application for a zone change from C-2 General Commercial District to E-1 Single-Family

Estate District has been submitted by John Daigle and

WHEREAS, said property is identified as County Tax Map 075, parcel 047.05, containing 1.4 acres, situated in Civil District 13, located Property is located at the southwest corner of Lylewood Road and John Taylor Road; and

WHEREAS, said property is described as follows:

Beginning at a cap at the intersection of the West right of way of John Taylor Rd. with the south right of way of Lylewood Rd., thence with the right of way of john Taylor Rd. South 12 degrees 55 minutes 20 seconds West 402.86 feet to an iron pin at the northeast corner of lot 1 on the unrecorded plat of the Ray Vaughn property; thence with the East line of Lot 18 North 1 degree 40 minutes 40 seconds West 171.75 feet to an iron pin in the south right of way of Lylewood Rd. non a curve to the left with a length of 347.85 feet, more or less, and a chord of North 57 degrees 48 minutes 36 seconds East 344.52 feet to the point of beginning and containing 1.40 acres more or less.

STAFF RECOMMENDATION: APPROVAL

PLANNING COMMISSION RECOMMENDATION: APPROVAL

CASE NUMBER: CZ-2-2021 Applicant: John Daigle Agent: John Daigle Location: Property is located at the southwest corner of Lylewood Road and John Taylor Road Request: C-2 General Commercial District to E-1 Single-Family Estate District County Commission District: 7 STAFF RECOMMENDATION: APPROVAL PLANNING COMMISSION RECOMMENDATION: APPROVAL

# **GENERAL INFORMATION**

**TAX PLAT:** <u>075</u>

**PARCEL(S):** <u>047.05</u>

ACREAGE TO BE REZONED: 1.4

PRESENT ZONING: <u>C-2</u>

PROPOSED ZONING: <u>E-1</u>

EXTENSION OF ZONING CLASSIFICATION: NO

PROPERTY LOCATION: Property is located at the southwest corner of Lylewood Road and John Taylor Road

CITY COUNCIL WARD: N/A COUNTY COMMISSION DISTRICT: 7 CIVIL DISTRICT: 9

**DESCRIPTION OF PROPERTY:** Large lot with existing single family home and accessory structures.

APPLICANT'S STATEMENT <u>It is a home not a business</u> FOR PROPOSED USE: