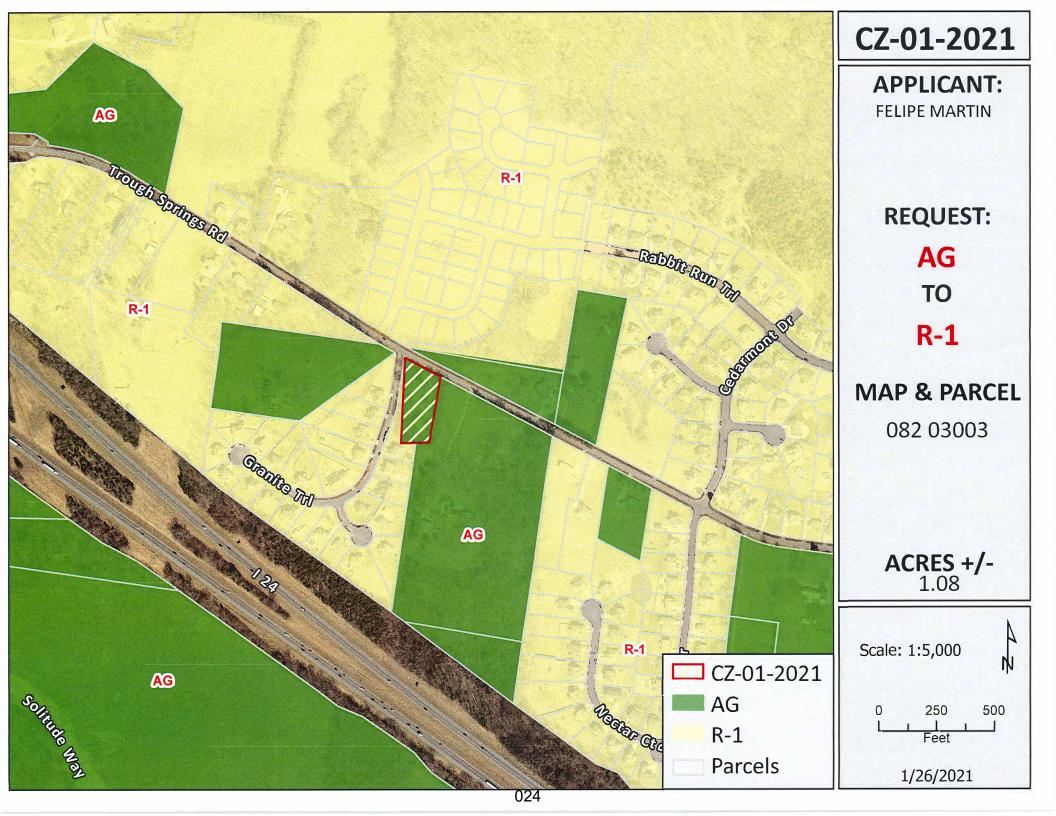

CZ-1-2021

#### RESOLUTION OF THE MONTGOMERY COUNTY BOARD OF COMMISSIONERS AMENDING THE ZONE CLASSIFICATION OF THE PROPERTY OF FELIPE MARTIN

WHEREAS, an application for a zone change from AG Agricultural District to R-1 Single-Family Residential

District has been submitted by Felipe Martin and

WHEREAS, said property is identified as County Tax Map 082, parcel 030.03, containing 1.08 acres, situated in Civil District 13, located Property fronts on the southeast corner of Trough Springs Road and Granite Trail; and

WHEREAS, said property is described as follows:

Beginning at a lying in the south right of way of trough Springs Rd, said point being the north corner of herein described property, said point lying South 29 degrees 10 minutes 17 seconds East for 35.30 feet from the centerline intersection of trough Springs Rd. and Granite Trl.; Thence along the south right of way of Trough Springs Rd, South 61 degrees 32 minutes 19 seconds East for 175.53 feet to a point, said point being the northwest corner of Jessica Thurston property as recorded in ORV 1653, Page 1483 ROMCT; Thence leaving Trough Springs, along Thurston west property line for the next four calls: South 09 degrees 21 minutes 17 seconds West for 137.04 feet to a point: South 10 degrees 46 minutes 24 seconds West for 105.95 feet to a point: South 06 degrees 02 minutes 16 seconds West for 48.96 feet to a point: South 88 degrees 45 minutes 40 seconds West for 59.97 feet to a point, being the east corner of Stephen Blovat property as recorded in ORV 1795 Page 2939 ROMCT; Thence along the Blovat north property line, North 02 degrees 39 minutes 17 seconds East for 374.71 feet to the point of beginning, said tract contains 1.08 acres more or less.

Request: AG Agricultural District to

R-1 Single-Family Residential District

County Commission District: 7

STAFF RECOMMENDATION: APPROVAL

PLANNING COMMISSION RECOMMENDATION: APPROVAL

CASE NUMBER: CZ-1-2021

Applicant: Felipe Martin

Agent: Syd Hedrick

Location: Property fronts on the southeast corner of Trough Springs Road and Granite Trail

Request: AG Agricultural District to

R-1 Single-Family Residential District.

County Commission District: 15

# **GENERAL INFORMATION**

TAX PLAT:082PARCEL(S):030.03ACREAGE TO BE REZONED:1.08PRESENT ZONING:AGPROPOSED ZONING:R-1

EXTENSION OF ZONING CLASSIFICATION: <u>YES</u>

PROPERTY LOCATION: Property fronts on the southeast corner of Trough Springs Road and Granite Trail

CITY COUNCIL WARD: N/A COUNTY COMMISSION DISTRICT: 15 CIVIL DISTRICT: 5

**DESCRIPTION OF PROPERTY:** Single family residential home site.

APPLICANT'S STATEMENT Single family houses FOR PROPOSED USE:

GROWTH PLAN AREA: <u>UGB</u> PLANNING AREA: Sango