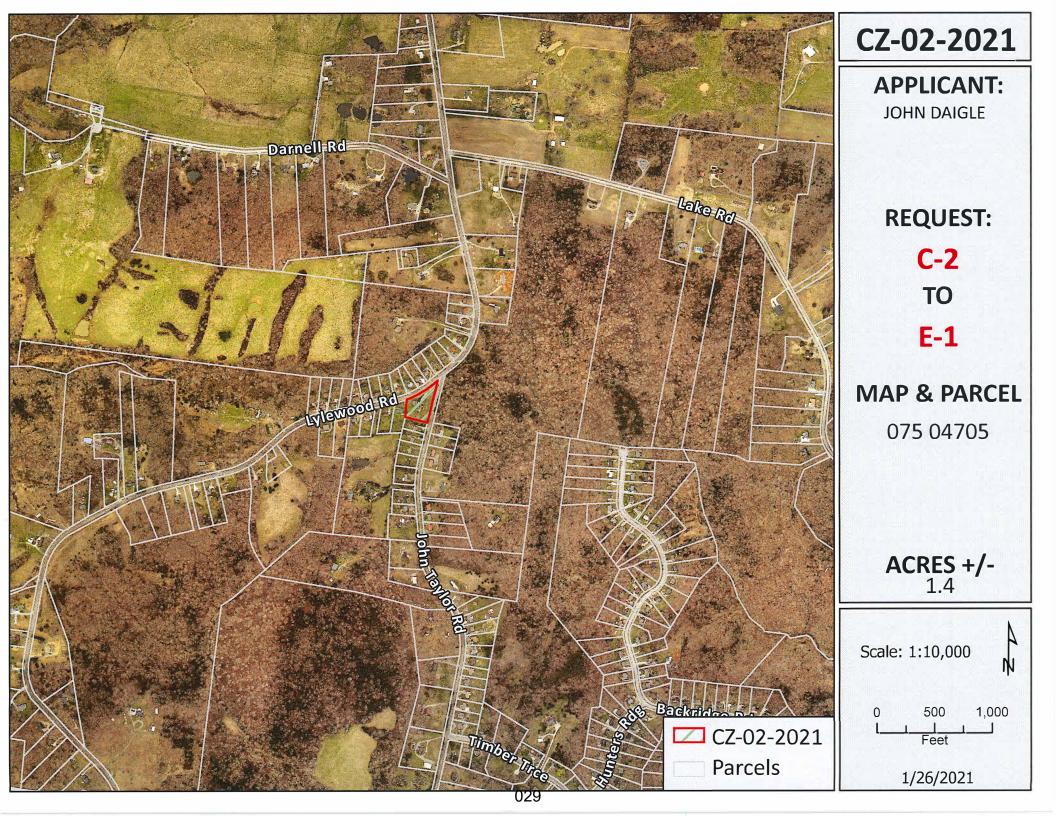

all the -

CZ-2-2021

#### **RESOLUTION OF THE MONTGOMERY COUNTY BOARD OF COMMISSIONERS** AMENDING THE ZONE CLASSIFICATION OF THE PROPERTY OF JOHN DAIGLE

WHEREAS, an application for a zone change from C-2 General Commercial District to E-1 Single-Family

Estate District has been submitted by John Daigle and

WHEREAS, said property is identified as County Tax Map 075, parcel 047.05, containing 1.4 acres, situated in Civil District 13, located Property is located at the southwest corner of Lylewood Road and John Taylor Road; and

STAFF RECOMMENDATION: APPROVAL

PLANNING COMMISSION RECOMMENDATION: APPROVAL

CASE NUMBER: CZ-2-2021 Applicant: John Daigle Agent: John Daigle Location: Property is located at the southwest corner of Lylewood Road and John Taylor Road Request: C-2 General Commercial District to E-1 Single-Family Estate District County Commission District: 7 STAFF RECOMMENDATION: APPROVAL PLANNING COMMISSION RECOMMENDATION: APPROVAL

## **GENERAL INFORMATION**

**TAX PLAT:** <u>075</u>

**PARCEL(S):** <u>047.05</u>

ACREAGE TO BE REZONED: 1.4

PRESENT ZONING: <u>C-2</u>

PROPOSED ZONING: <u>E-1</u>

EXTENSION OF ZONING CLASSIFICATION: NO

PROPERTY LOCATION: Property is located at the southwest corner of Lylewood Road and John Taylor Road

CITY COUNCIL WARD: N/A COUNTY COMMISSION DISTRICT: 7 CIVIL DISTRICT: 9

**DESCRIPTION OF PROPERTY:** Large lot with existing single family home and accessory structures.

APPLICANT'S STATEMENT <u>It is a home not a business</u> FOR PROPOSED USE: