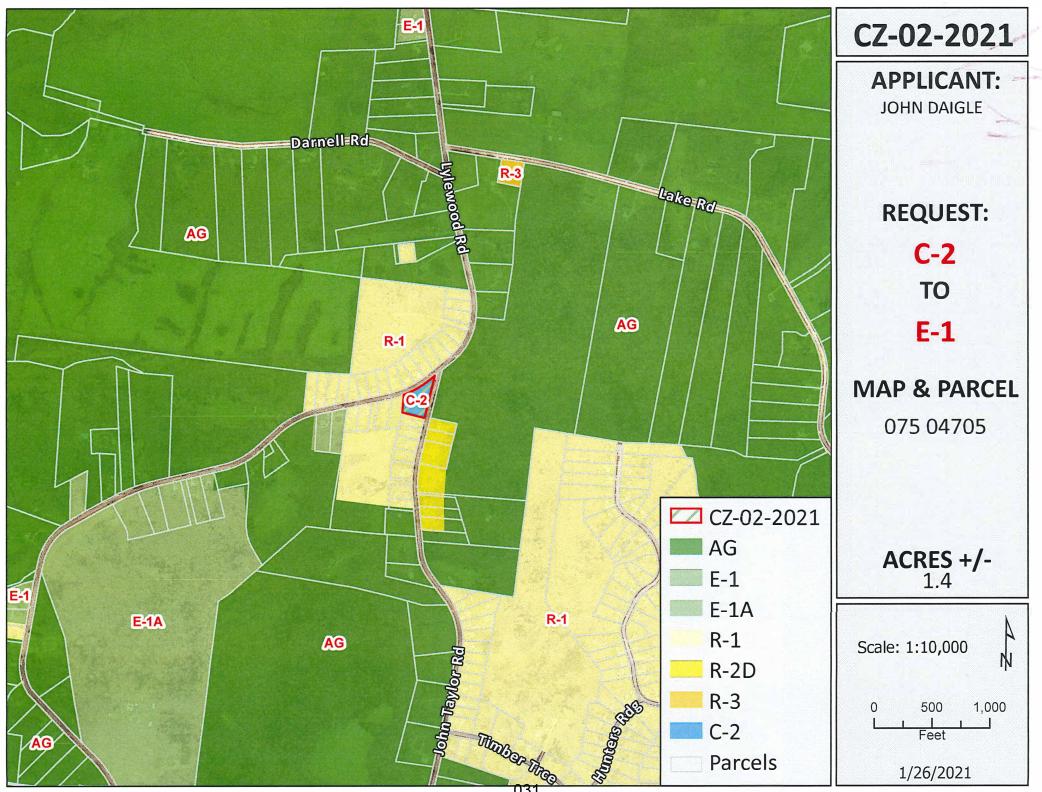

#### **RESOLUTION OF THE MONTGOMERY COUNTY BOARD OF COMMISSIONERS** AMENDING THE ZONE CLASSIFICATION OF THE PROPERTY OF JOHN DAIGLE

WHEREAS, an application for a zone change from C-2 General Commercial District to E-1 Single-Family

Estate District has been submitted by John Daigle and

WHEREAS, said property is identified as County Tax Map 075, parcel 047.05, containing 1.4 acres, situated in Civil District 13, located Property is located at the southwest corner of Lylewood Road and John Taylor Road; and

WHEREAS, said property is described as follows:

Beginning at a cap at the intersection of the West right of way of John Taylor Rd. with the south right of way of Lylewood Rd., thence with the right of way of john Taylor Rd. South 12 degrees 55 minutes 20 seconds West 402.86 feet to an iron pin at the northeast corner of lot 1 on the unrecorded plat of the Ray Vaughn property; thence with the East line of Lot 18 North 1 degree 40 minutes 40 seconds West 171.75 feet to an iron pin in the south right of way of Lylewood Rd. non a curve to the left with a length of 347.85 feet, more or less, and a chord of North 57 degrees 48 minutes 36 seconds East 344.52 feet to the point of beginning and containing 1.40 acres more or less.

STAFF RECOMMENDATION: APPROVAL

PLANNING COMMISSION RECOMMENDATION: APPROVAL

CASE NUMBER: CZ-2-2021 Applicant: John Daigle Agent: John Daigle Location: Property is located at the southwest corner of Lylewood Road and John Taylor Road Request: C-2 General Commercial District to E-1 Single-Family Estate District County Commission District: 7 STAFF RECOMMENDATION: APPROVAL PLANNING COMMISSION RECOMMENDATION: APPROVAL

## **GENERAL INFORMATION**

**TAX PLAT:** <u>075</u>

**PARCEL(S):** <u>047.05</u>

ACREAGE TO BE REZONED: 1.4

PRESENT ZONING: <u>C-2</u>

PROPOSED ZONING: <u>E-1</u>

EXTENSION OF ZONING CLASSIFICATION: NO

PROPERTY LOCATION: Property is located at the southwest corner of Lylewood Road and John Taylor Road

CITY COUNCIL WARD: N/A COUNTY COMMISSION DISTRICT: 7 CIVIL DISTRICT: 9

**DESCRIPTION OF PROPERTY:** Large lot with existing single family home and accessory structures.

APPLICANT'S STATEMENT <u>It is a home not a business</u> FOR PROPOSED USE:

GROWTH PLAN AREA: RA PLANNING AREA: Woodlawn

PREVIOUS ZONING HISTORY: CZ-65-1977