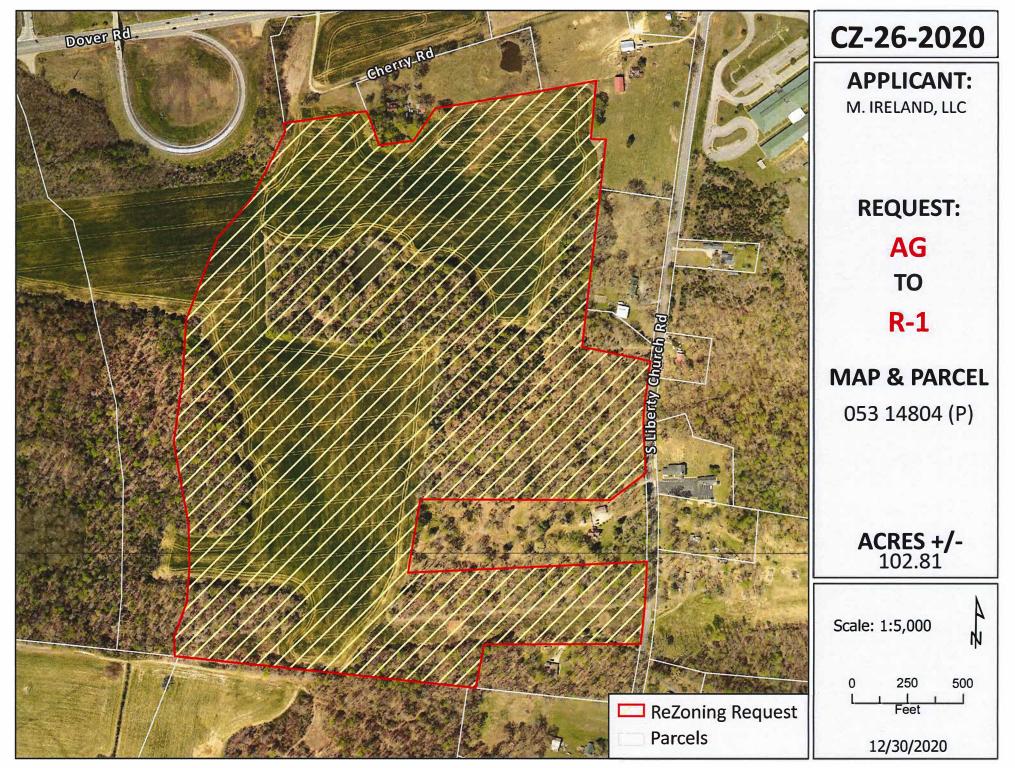

#### RESOLUTION OF THE MONTGOMERY COUNTY BOARD OF COMMISSIONERS AMENDING THE ZONE CLASSIFICATION OF THE PROPERTY OF M. IRELAND L L C

WHEREAS, an application for a zone change from AG Agricultural District to R-1 Single-Family

Residential District has been submitted by M. Ireland L L C and

WHEREAS, said property is identified as County Tax Map 053, parcel 148.04 P/O, containing 102.81 acres, situated in Civil District 13, located Property located south of Dover Rd. (US HWY 79), west of S. Liberty Church Rd. & east of the Paul B. Huff Pkwy (SR 374) on ramp right of way.; and

WHEREAS, said property is described as follows: "SEE EXHIBIT A"

WHEREAS, the Planning Commission staff recommends APPROVAL and the Regional Planning Commission recommends APPROVAL of said application.

NOW, THEREFORE, BE IT RESOLVED by the Montgomery County Board of County Commissioners assembled in regular session on this 8th day of February, 2021, that the zone classification of the property of M. Ireland L L C from AG to R-1 is hereby approved.

AGENT: Vernon Weakley

| GENERAL INFORMATION        |                                                                                                                                               |  |  |  |
|----------------------------|-----------------------------------------------------------------------------------------------------------------------------------------------|--|--|--|
| TAX PLAT:                  | <u>053</u> <b>PARCEL(S):</b> <u>148.04 P/O</u>                                                                                                |  |  |  |
| ACREAGE TO BE REZONED:     | 102.81                                                                                                                                        |  |  |  |
| <b>PRESENT ZONING:</b>     | AG                                                                                                                                            |  |  |  |
| <b>PROPOSED ZONING:</b>    | <u>R-1</u>                                                                                                                                    |  |  |  |
| <b>EXTENSION OF ZONING</b> |                                                                                                                                               |  |  |  |
| <b>CLASSIFICATION:</b>     | YES                                                                                                                                           |  |  |  |
| <b>PROPERTY LOCATION:</b>  | Property located south of Dover Rd. (US HWY 79), west of S. Liberty Church Rd. & east of the Paul B. Huff Pkwy (SR 374) on ramp right of way. |  |  |  |
| CITY COUNCIL WARD:         | COUNTY COMMISSION DISTRICT: 7 CIVIL DISTRICT: 8                                                                                               |  |  |  |
| DESCRIPTION OF PROPERTY    | Farmland with rolling hills and treelines.                                                                                                    |  |  |  |