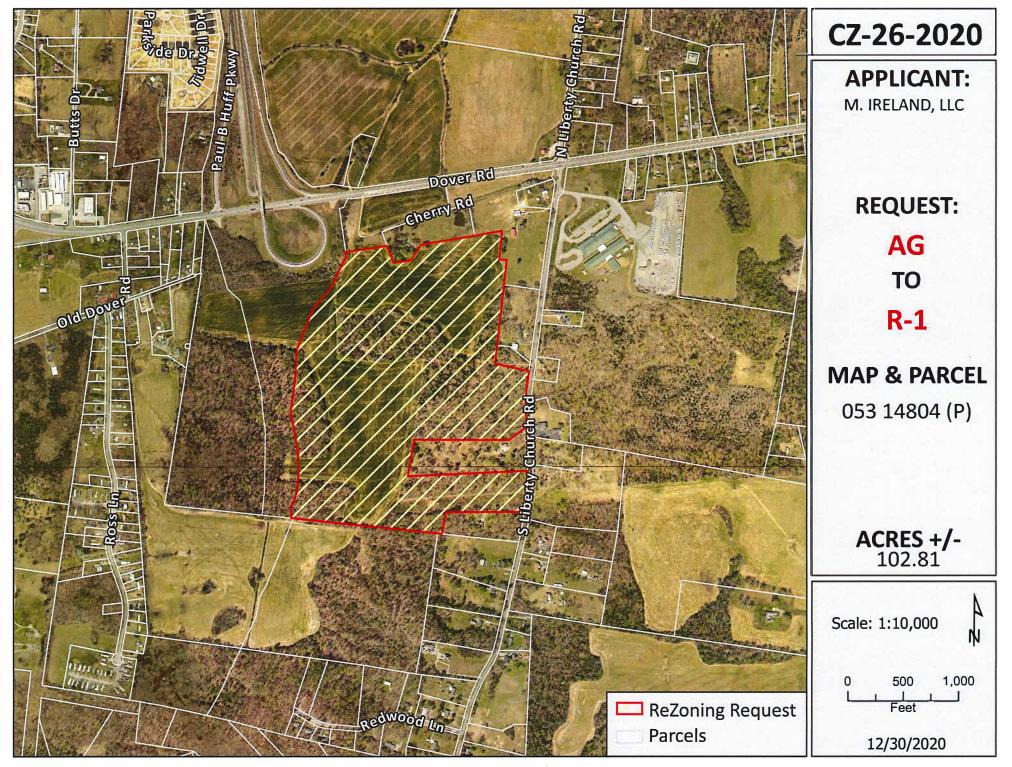

#### RESOLUTION OF THE MONTGOMERY COUNTY BOARD OF COMMISSIONERS AMENDING THE ZONE CLASSIFICATION OF THE PROPERTY OF M. IRELAND L L C

WHEREAS, an application for a zone change from AG Agricultural District to R-1 Single-Family

Residential District has been submitted by M. Ireland L L C and

WHEREAS, said property is identified as County Tax Map 053, parcel 148.04 P/O, containing 102.81 acres, situated in Civil District 13, located Property located south of Dover Rd. (US HWY 79), west of S. Liberty Church Rd. & east of the Paul B. Huff Pkwy (SR 374) on ramp right of way.; and

WHEREAS, said property is described as follows: "SEE EXHIBIT A"

WHEREAS, the Planning Commission staff recommends APPROVAL and the Regional Planning Commission recommends APPROVAL of said application.

NOW, THEREFORE, BE IT RESOLVED by the Montgomery County Board of County Commissioners assembled in regular session on this 8th day of February, 2021, that the zone classification of the property of M. Ireland L L C from AG to R-1 is hereby approved.

CASE NUMBER: CZ-26-2020

Applicant: M. Ireland L L C

Agent: Vernon Weakley

Location: Property located south of Dover Rd. (US HWY 79), west of S. Liberty Church Rd. & east of the Paul B. Huff Pkwy (SR 374) on ramp right of way.

Request: AG Agricultural District to

R-1 Single-Family Residential District

County Commission District: 7

STAFF RECOMMENDATION: APPROVAL

PLANNING COMMISSION RECOMMENDATION: APPROVAL

CASE NUMBER: CZ-1-2021

Applicant: Felipe Martin

AGENT: Vernon Weakley

| GENERAL INFORMATION        |                                                                                                                                               |  |  |  |
|----------------------------|-----------------------------------------------------------------------------------------------------------------------------------------------|--|--|--|
| TAX PLAT:                  | <u>053</u> <b>PARCEL(S):</b> <u>148.04 P/O</u>                                                                                                |  |  |  |
| ACREAGE TO BE REZONED:     | 102.81                                                                                                                                        |  |  |  |
| <b>PRESENT ZONING:</b>     | AG                                                                                                                                            |  |  |  |
| <b>PROPOSED ZONING:</b>    | <u>R-1</u>                                                                                                                                    |  |  |  |
| <b>EXTENSION OF ZONING</b> |                                                                                                                                               |  |  |  |
| <b>CLASSIFICATION:</b>     | YES                                                                                                                                           |  |  |  |
| <b>PROPERTY LOCATION:</b>  | Property located south of Dover Rd. (US HWY 79), west of S. Liberty Church Rd. & east of the Paul B. Huff Pkwy (SR 374) on ramp right of way. |  |  |  |
| CITY COUNCIL WARD:         | COUNTY COMMISSION DISTRICT: 7 CIVIL DISTRICT: 8                                                                                               |  |  |  |
| DESCRIPTION OF PROPERTY    | Farmland with rolling hills and treelines.                                                                                                    |  |  |  |