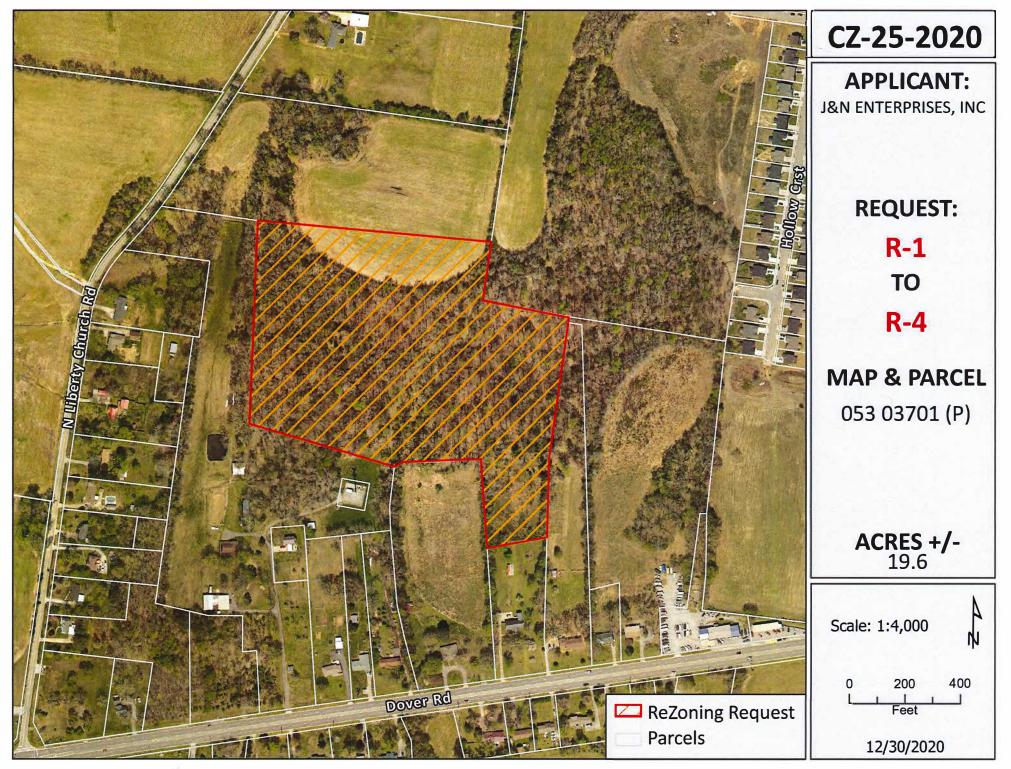

CASE NUMBER: CZ-25-2020
Applicant: J & N Enterprises Inc. Jonathan Ross, President
Location: Property located north of Dover Rd. (US HWY 79) and east of N. Liberty Church Rd.
Request: R-1 Single Family Residential District to R-4 Multiple-Family Residential District
County Commission District: 10
STAFF RECOMMENDATION: APPROVAL
PLANNING COMMISSION RECOMMENDATION: APPROVAL

## **GENERAL INFORMATION**

**TAX PLAT:** <u>053</u>

**PARCEL(S):** 037.01 p/o

ACREAGE TO BE REZONED: 19.6

PRESENT ZONING: <u>R-1</u>

**PROPOSED ZONING:** <u>R-4</u>

EXTENSION OF ZONING CLASSIFICATION: <u>YES</u>

**PROPERTY LOCATION:** Property located north of Dover Rd. (US HWY 79) and east of N. Liberty Church Rd.

#### CITY COUNCIL WARD: COUNTY COMMISSION DISTRICT: 10 CIVIL DISTRICT: <u>8</u>

**DESCRIPTION OF PROPERTY:** Tract with little to no slope. It has areas that are with encumbered by slow drainage. Also has areas of scrub vegetation.