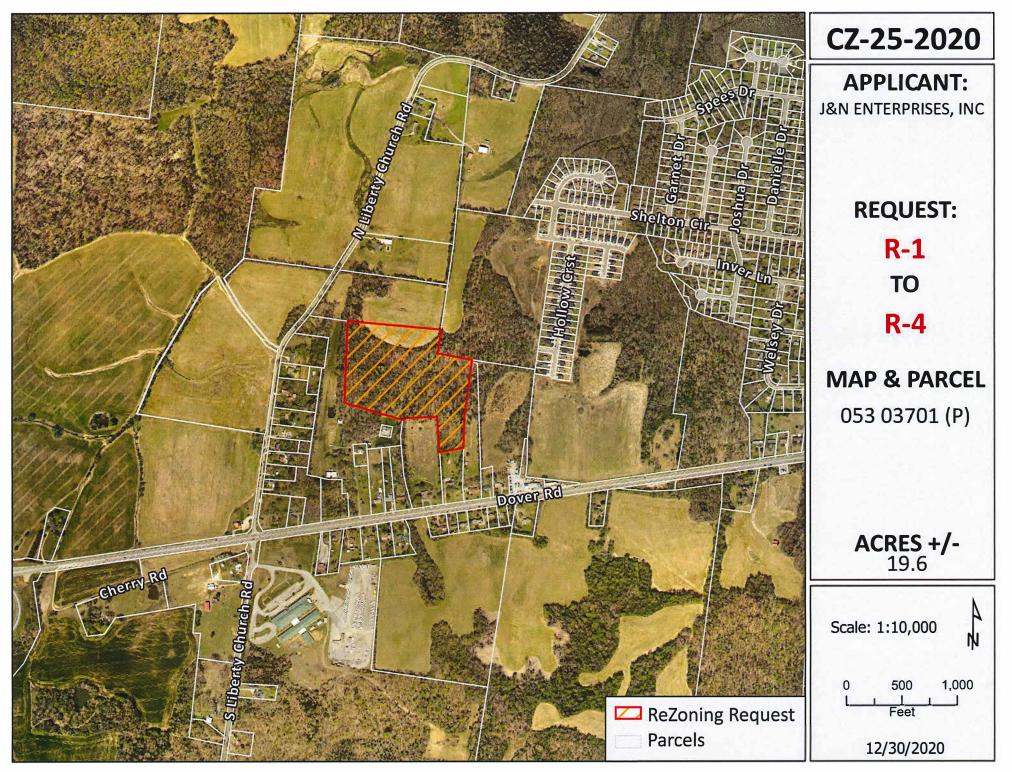

CASE NUMBER: CZ-25-2020
Applicant: J & N Enterprises Inc. Jonathan Ross, President
Location: Property located north of Dover Rd. (US HWY 79) and east of N. Liberty Church Rd.
Request: R-1 Single Family Residential District to R-4 Multiple-Family Residential District
County Commission District: 10
STAFF RECOMMENDATION: APPROVAL
PLANNING COMMISSION RECOMMENDATION: APPROVAL

## **GENERAL INFORMATION**

**TAX PLAT:** <u>053</u>

**PARCEL(S):** 037.01 p/o

ACREAGE TO BE REZONED: 19.6

PRESENT ZONING: <u>R-1</u>

**PROPOSED ZONING:** <u>R-4</u>

EXTENSION OF ZONING CLASSIFICATION: <u>YES</u>

**PROPERTY LOCATION:** Property located north of Dover Rd. (US HWY 79) and east of N. Liberty Church Rd.

#### CITY COUNCIL WARD: COUNTY COMMISSION DISTRICT: 10 CIVIL DISTRICT: <u>8</u>

**DESCRIPTION OF PROPERTY:** Tract with little to no slope. It has areas that are with encumbered by slow drainage. Also has areas of scrub vegetation.