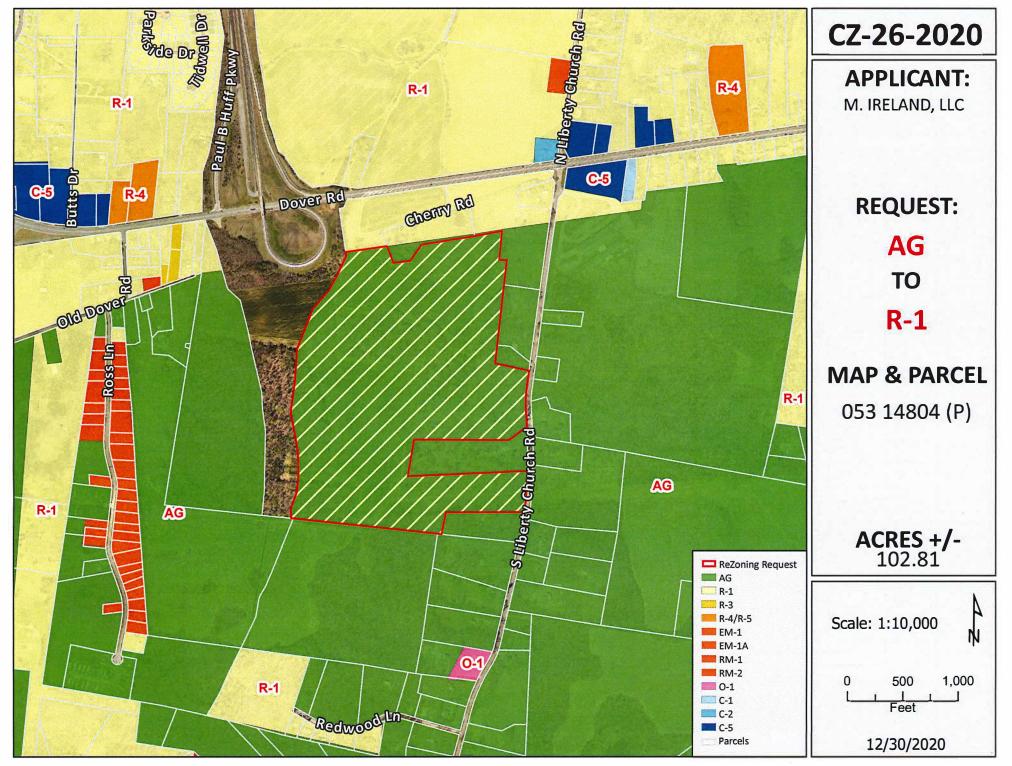

#### RESOLUTION OF THE MONTGOMERY COUNTY BOARD OF COMMISSIONERS AMENDING THE ZONE CLASSIFICATION OF THE PROPERTY OF M. IRELAND L L C

WHEREAS, an application for a zone change from AG Agricultural District to R-1 Single-Family

Residential District has been submitted by M. Ireland L L C and

WHEREAS, said property is identified as County Tax Map 053, parcel 148.04 P/O, containing 102.81 acres, situated in Civil District 13, located Property located south of Dover Rd. (US HWY 79), west of S. Liberty Church Rd. & east of the Paul B. Huff Pkwy (SR 374) on ramp right of way.; and

WHEREAS, said property is described as follows: "SEE EXHIBIT A"

WHEREAS, the Planning Commission staff recommends APPROVAL and the Regional Planning Commission recommends APPROVAL of said application.

NOW, THEREFORE, BE IT RESOLVED by the Montgomery County Board of County Commissioners assembled in regular session on this 8th day of February, 2021, that the zone classification of the property of M. Ireland L L C from AG to R-1 is hereby approved.

AGENT: Vernon Weakley

| GENERAL INFORMATION        |                                                                                                                                               |  |  |  |
|----------------------------|-----------------------------------------------------------------------------------------------------------------------------------------------|--|--|--|
| TAX PLAT:                  | <u>053</u> <b>PARCEL(S):</b> <u>148.04 P/O</u>                                                                                                |  |  |  |
| ACREAGE TO BE REZONED:     | 102.81                                                                                                                                        |  |  |  |
| <b>PRESENT ZONING:</b>     | AG                                                                                                                                            |  |  |  |
| <b>PROPOSED ZONING:</b>    | <u>R-1</u>                                                                                                                                    |  |  |  |
| <b>EXTENSION OF ZONING</b> |                                                                                                                                               |  |  |  |
| <b>CLASSIFICATION:</b>     | YES                                                                                                                                           |  |  |  |
| <b>PROPERTY LOCATION:</b>  | Property located south of Dover Rd. (US HWY 79), west of S. Liberty Church Rd. & east of the Paul B. Huff Pkwy (SR 374) on ramp right of way. |  |  |  |
| CITY COUNCIL WARD:         | COUNTY COMMISSION DISTRICT: 7 CIVIL DISTRICT: 8                                                                                               |  |  |  |
| DESCRIPTION OF PROPERTY    | Farmland with rolling hills and treelines.                                                                                                    |  |  |  |

#### APPLICABLE LAND USE PLAN

Woodlawn Planning Area- The planning area has access to the "Back Gate" of Ft. Campbell and thus is a favorite off-post venue for military personnel, given its convenient proximity. It is thought that this area has its future more tightly tied to the military reservation than most. U.S. 79 known locally as Dover Road is the major east-west axis in this planning area.