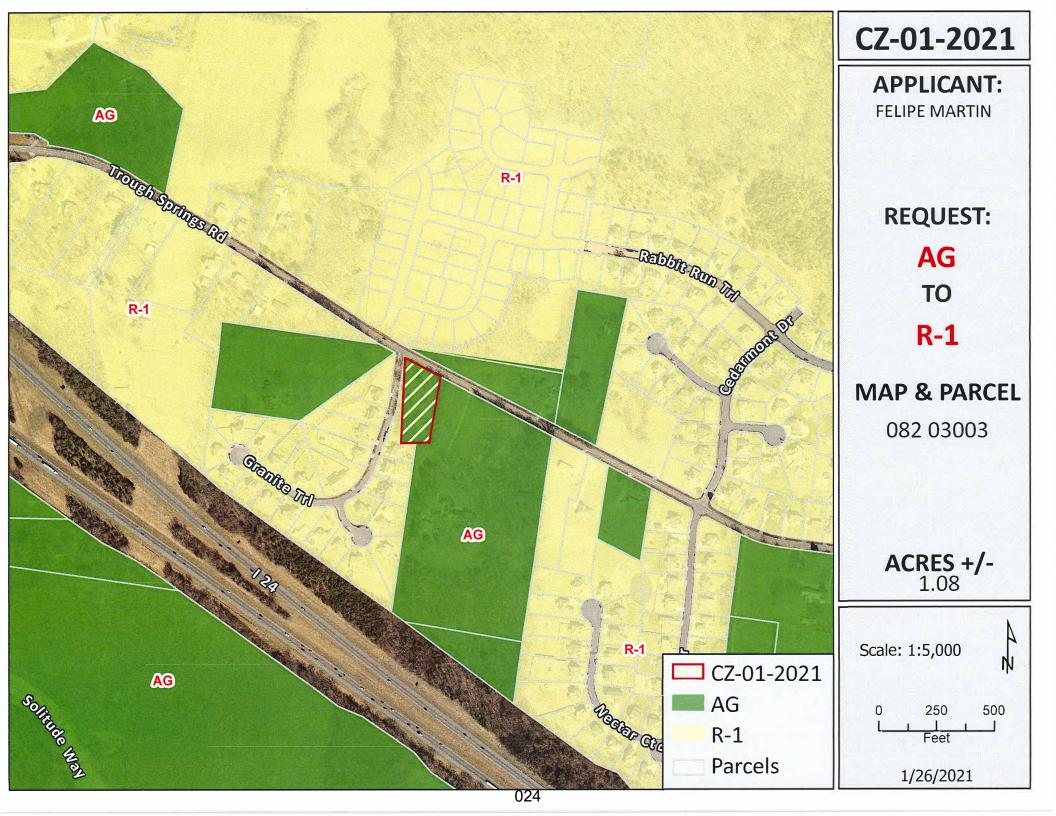

CZ-1-2021

#### RESOLUTION OF THE MONTGOMERY COUNTY BOARD OF COMMISSIONERS AMENDING THE ZONE CLASSIFICATION OF THE PROPERTY OF FELIPE MARTIN

WHEREAS, an application for a zone change from AG Agricultural District to R-1 Single-Family Residential

District has been submitted by Felipe Martin and

WHEREAS, said property is identified as County Tax Map 082, parcel 030.03, containing 1.08 acres, situated in Civil District 13, located Property fronts on the southeast corner of Trough Springs Road and Granite Trail; and

Agent: Syd Hedrick

Location: Property fronts on the southeast corner of Trough Springs Road and Granite Trail

Request: AG Agricultural District to

R-1 Single-Family Residential District.

County Commission District: 15

## **GENERAL INFORMATION**

TAX PLAT:082PARCEL(S):030.03ACREAGE TO BE REZONED:1.08PRESENT ZONING:AGPROPOSED ZONING:R-1

EXTENSION OF ZONING CLASSIFICATION: <u>YES</u>

PROPERTY LOCATION: Property fronts on the southeast corner of Trough Springs Road and Granite Trail

CITY COUNCIL WARD: N/A COUNTY COMMISSION DISTRICT: 15 CIVIL DISTRICT: 5

**DESCRIPTION OF PROPERTY:** Single family residential home site.

APPLICANT'S STATEMENT Single family houses FOR PROPOSED USE:

GROWTH PLAN AREA: <u>UGB</u> PLANNING AREA: Sango