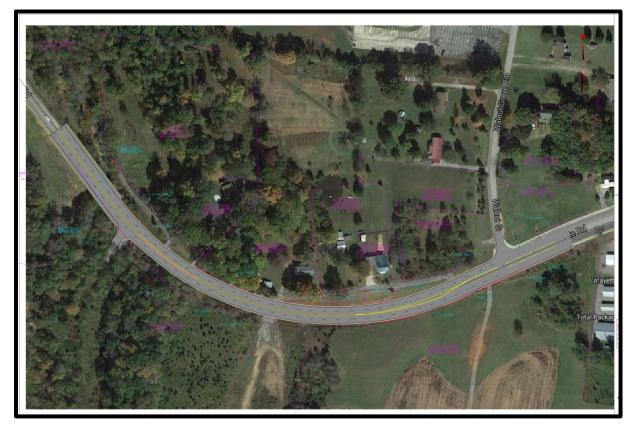

Civil District 13, located Property located north of Dover Rd. (US HWY 79) and east of N. Liberty Church Rd. ; and

WHEREAS, said property is described as follows:

Beginning at a point at the northwest corner of the Alexander L. Tatuli Property (Volume 1474, Page 471); thence North 07 Degrees 07 Minutes 11 Seconds West 326.15 feet to a point; thence South 83 Degrees 35 Minutes 35 Seconds West 157.18 feet to a point; thence South 86 Degrees 14 Minutes 17 Seconds West 123.20 feet to a point; thence South 58 Degrees 27 Minutes 15 Seconds West 35.25 feet to a point; thence North 77 Degrees 25 Minutes 53 Seconds West 546.32 feet to a point; thence North 01 Degrees 08 Minutes 35 Seconds West 736.88 feet to a point; thence South 84 Degrees 42 Minutes 29 Seconds East 838.30 feet to a point; thence South 05 Degrees 17 Minutes 31 Seconds West 170.08 feet to a point; thence South 84 Degrees 10 Minutes 14 Seconds East 299.42 feet to a point; thence South 84 Degrees 19 Minutes 08 Seconds East 22.43 feet to a point: thence South 05 Degrees 09 Minutes 19 Seconds West 532.51 feet to a point; thence South 01 Degrees 06 Minutes 17 Seconds West 532.51 feet to a point; thence South 01 Degrees 06 Minutes 17 Seconds West 532.51 feet to a point; thence South 05 Degrees 09 Minutes 19 Seconds West 532.51 feet to a point; thence South 01 Degrees 06 Minutes 17 Seconds West 279.86 feet to a point; thence South 77 Degrees 05 Minutes 20 Seconds West 204.42 feet to the point of beginning containing an area of 19.60 acres.

**PROPERTY LOCATION:** Property located north of Dover Rd. (US HWY 79) and east of N. Liberty Church Rd.