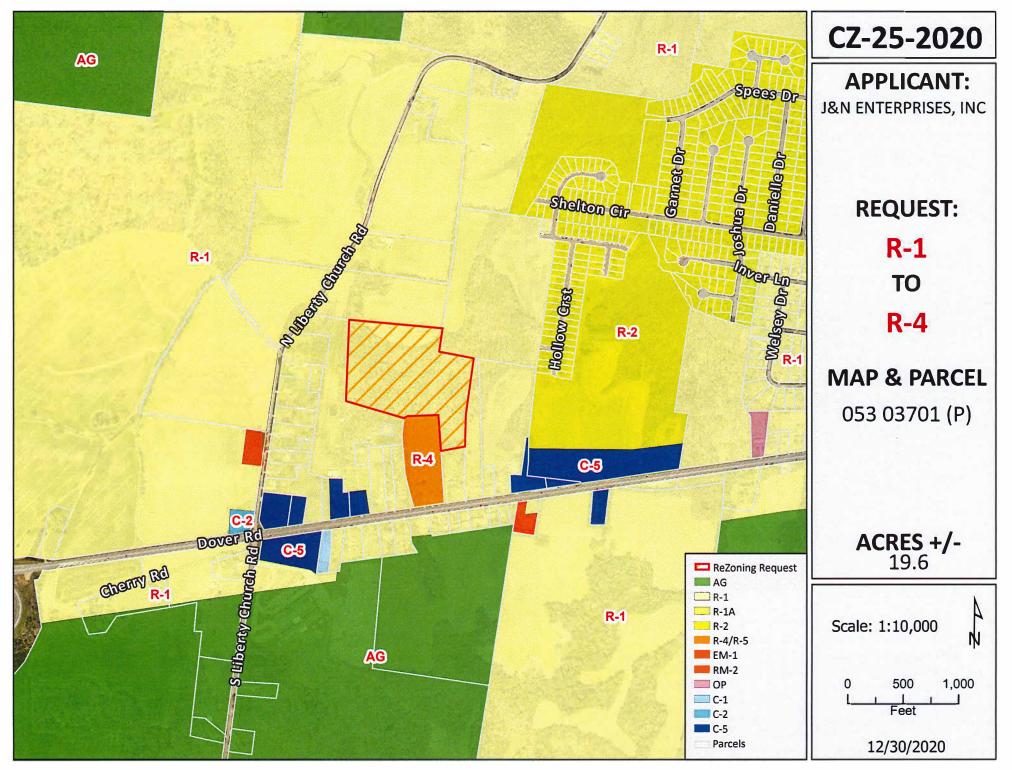

CASE NUMBER: CZ-25-2020
Applicant: J & N Enterprises Inc. Jonathan Ross, President
Location: Property located north of Dover Rd. (US HWY 79) and east of N. Liberty Church Rd.
Request: R-1 Single Family Residential District to R-4 Multiple-Family Residential District
County Commission District: 10
STAFF RECOMMENDATION: APPROVAL
PLANNING COMMISSION RECOMMENDATION: APPROVAL

## **GENERAL INFORMATION**

**TAX PLAT:** <u>053</u>

**PARCEL(S):** 037.01 p/o

ACREAGE TO BE REZONED: 19.6

PRESENT ZONING: <u>R-1</u>

**PROPOSED ZONING:** <u>R-4</u>

EXTENSION OF ZONING CLASSIFICATION: <u>YES</u>

**PROPERTY LOCATION:** Property located north of Dover Rd. (US HWY 79) and east of N. Liberty Church Rd.

#### CITY COUNCIL WARD: COUNTY COMMISSION DISTRICT: 10 CIVIL DISTRICT: <u>8</u>

**DESCRIPTION OF PROPERTY:** Tract with little to no slope. It has areas that are with encumbered by slow drainage. Also has areas of scrub vegetation.