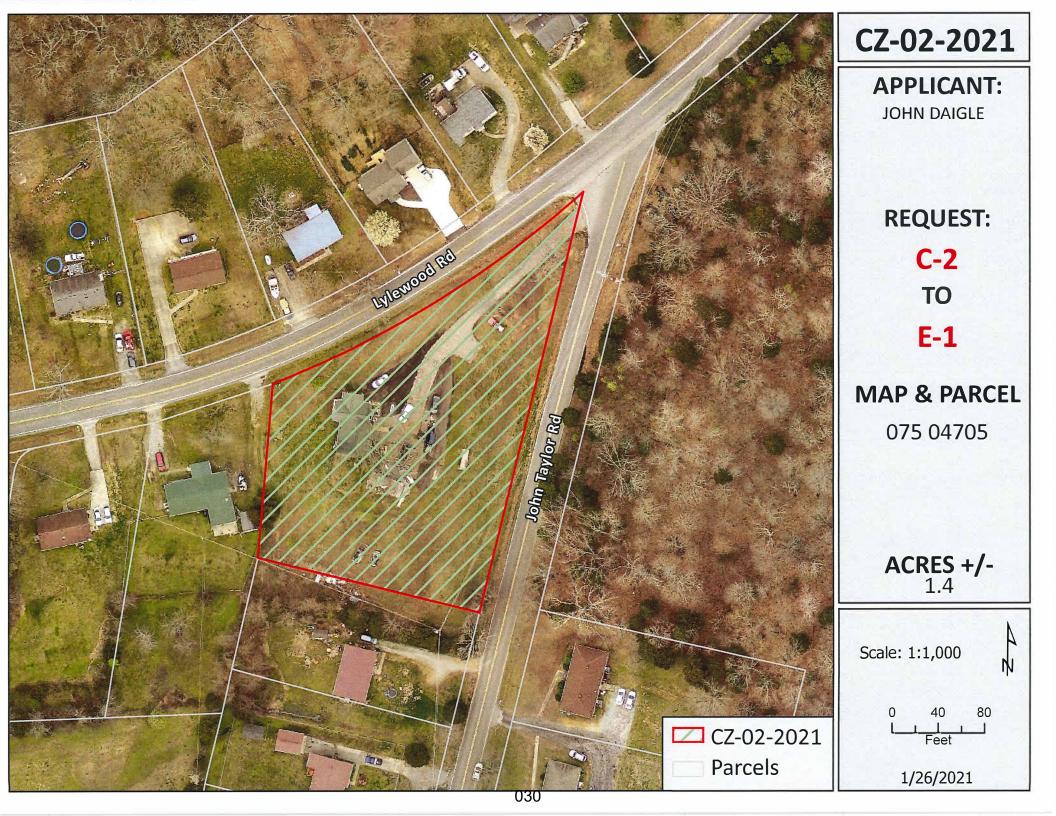

all the -

CZ-2-2021

#### **RESOLUTION OF THE MONTGOMERY COUNTY BOARD OF COMMISSIONERS** AMENDING THE ZONE CLASSIFICATION OF THE PROPERTY OF JOHN DAIGLE

WHEREAS, an application for a zone change from C-2 General Commercial District to E-1 Single-Family

Estate District has been submitted by John Daigle and

WHEREAS, said property is identified as County Tax Map 075, parcel 047.05, containing 1.4 acres, situated in Civil District 13, located Property is located at the southwest corner of Lylewood Road and John Taylor Road; and

STAFF RECOMMENDATION: APPROVAL

PLANNING COMMISSION RECOMMENDATION: APPROVAL

CASE NUMBER: CZ-2-2021 Applicant: John Daigle Agent: John Daigle Location: Property is located at the southwest corner of Lylewood Road and John Taylor Road Request: C-2 General Commercial District to E-1 Single-Family Estate District County Commission District: 7 STAFF RECOMMENDATION: APPROVAL PLANNING COMMISSION RECOMMENDATION: APPROVAL

## **GENERAL INFORMATION**

**TAX PLAT:** <u>075</u>

**PARCEL(S):** <u>047.05</u>

ACREAGE TO BE REZONED: 1.4

PRESENT ZONING: <u>C-2</u>

PROPOSED ZONING: <u>E-1</u>

EXTENSION OF ZONING CLASSIFICATION: NO

PROPERTY LOCATION: Property is located at the southwest corner of Lylewood Road and John Taylor Road

CITY COUNCIL WARD: N/A COUNTY COMMISSION DISTRICT: 7 CIVIL DISTRICT: 9

**DESCRIPTION OF PROPERTY:** Large lot with existing single family home and accessory structures.

APPLICANT'S STATEMENT <u>It is a home not a business</u> FOR PROPOSED USE: