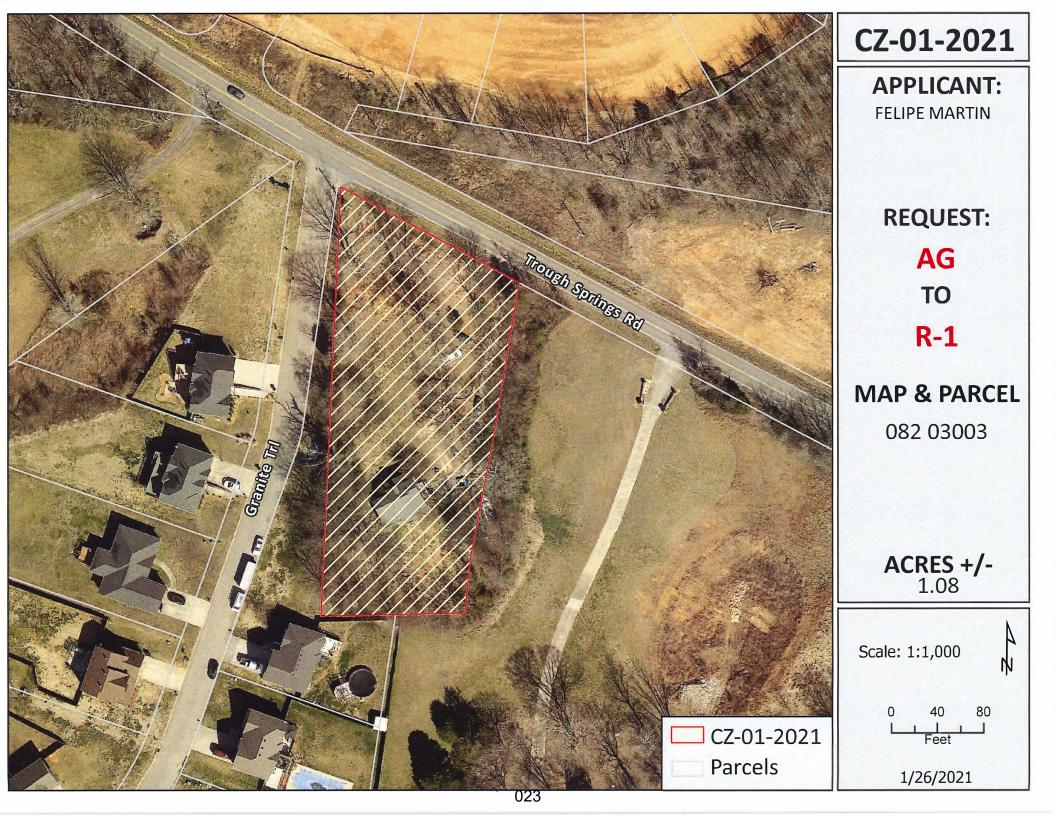

CZ-1-2021

#### RESOLUTION OF THE MONTGOMERY COUNTY BOARD OF COMMISSIONERS AMENDING THE ZONE CLASSIFICATION OF THE PROPERTY OF FELIPE MARTIN

WHEREAS, an application for a zone change from AG Agricultural District to R-1 Single-Family Residential

District has been submitted by Felipe Martin and

WHEREAS, said property is identified as County Tax Map 082, parcel 030.03, containing 1.08 acres, situated in Civil District 13, located Property fronts on the southeast corner of Trough Springs Road and Granite Trail; and

Agent: Syd Hedrick

Location: Property fronts on the southeast corner of Trough Springs Road and Granite Trail

Request: AG Agricultural District to

R-1 Single-Family Residential District.

County Commission District: 15

## **GENERAL INFORMATION**

TAX PLAT:082PARCEL(S):030.03ACREAGE TO BE REZONED:1.08PRESENT ZONING:AGPROPOSED ZONING:R-1

EXTENSION OF ZONING CLASSIFICATION: <u>YES</u>

PROPERTY LOCATION: Property fronts on the southeast corner of Trough Springs Road and Granite Trail

CITY COUNCIL WARD: N/A COUNTY COMMISSION DISTRICT: 15 CIVIL DISTRICT: 5

**DESCRIPTION OF PROPERTY:** Single family residential home site.

APPLICANT'S STATEMENT Single family houses FOR PROPOSED USE:

GROWTH PLAN AREA: <u>UGB</u> PLANNING AREA: Sango