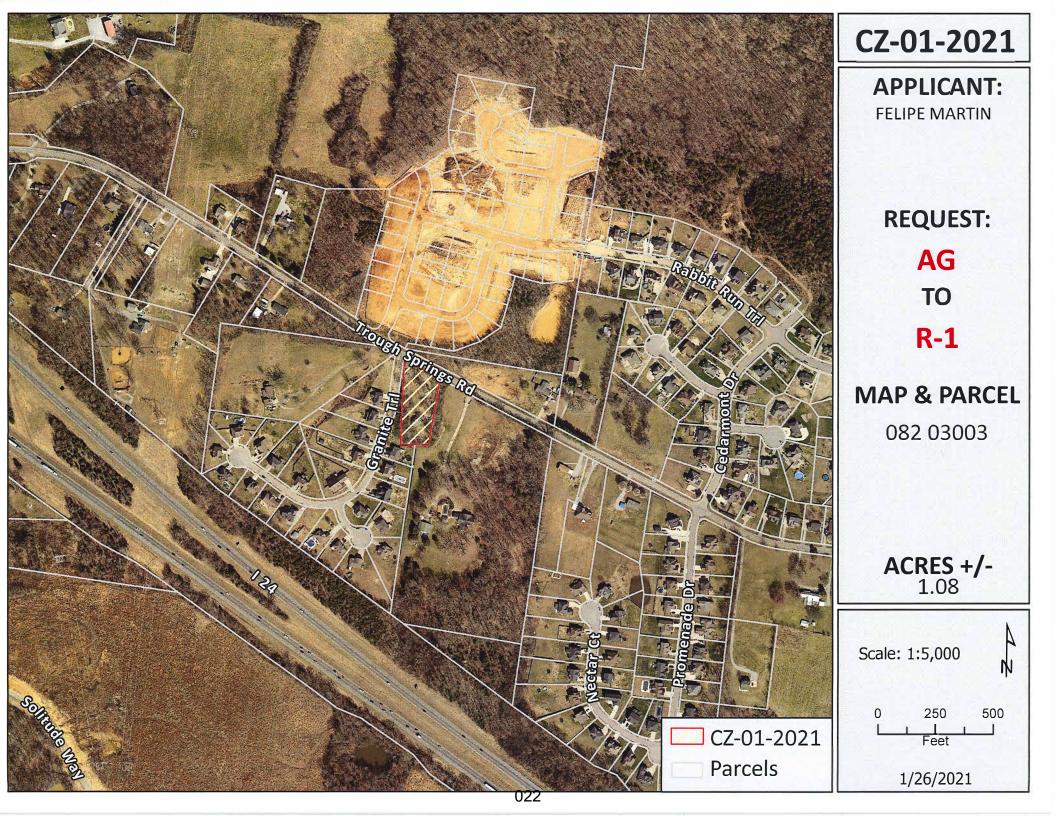

#### RESOLUTION OF THE MONTGOMERY COUNTY BOARD OF COMMISSIONERS AMENDING THE ZONE CLASSIFICATION OF THE PROPERTY OF FELIPE MARTIN

WHEREAS, an application for a zone change from AG Agricultural District to R-1 Single-Family Residential

District has been submitted by Felipe Martin and

WHEREAS, said property is identified as County Tax Map 082, parcel 030.03, containing 1.08 acres, situated in Civil District 13, located Property fronts on the southeast corner of Trough Springs Road and Granite Trail; and

WHEREAS, said property is described as follows:

Beginning at a lying in the south right of way of trough Springs Rd, said point being the north corner of herein described property, said point lying South 29 degrees 10 minutes 17 seconds East for 35.30 feet from the centerline intersection of trough Springs Rd. and Granite Trl.; Thence along the south right of way of Trough Springs Rd, South 61 degrees 32 minutes 19 seconds East for 175.53 feet to a point, said point being the northwest corner of Jessica Thurston property as recorded in ORV 1653, Page 1483 ROMCT; Thence leaving Trough Springs, along Thurston west property line for the next four calls: South 09 degrees 21 minutes 17 seconds West for 137.04 feet to a point: South 10 degrees 46 minutes 24 seconds West for 105.95 feet to a point: South 06 degrees 02 minutes 16 seconds West for 48.96 feet to a point: South 88 degrees 45 minutes 40 seconds West for 59.97 feet to a point, being the east corner of Stephen Blovat property as recorded in ORV 1795 Page 2939 ROMCT; Thence along the Blovat north property line, North 02 degrees 39 minutes 17 seconds East for 374.71 feet to the point of beginning, said tract contains 1.08 acres more or less.

Agent: Syd Hedrick

Location: Property fronts on the southeast corner of Trough Springs Road and Granite Trail

Request: AG Agricultural District to

R-1 Single-Family Residential District.

County Commission District: 15

## **GENERAL INFORMATION**

TAX PLAT:082PARCEL(S):030.03ACREAGE TO BE REZONED:1.08PRESENT ZONING:AGPROPOSED ZONING:R-1

EXTENSION OF ZONING CLASSIFICATION: <u>YES</u>

PROPERTY LOCATION: Property fronts on the southeast corner of Trough Springs Road and Granite Trail

CITY COUNCIL WARD: N/A COUNTY COMMISSION DISTRICT: 15 CIVIL DISTRICT: 5

**DESCRIPTION OF PROPERTY:** Single family residential home site.

APPLICANT'S STATEMENT Single family houses FOR PROPOSED USE:

GROWTH PLAN AREA: <u>UGB</u> PLANNING AREA: Sango