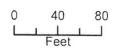

CZ-20-2020

WHEREAS, said property is identified as County Tax Map 148, parcel 061.00 (P), 062.00, containing 1.00 acres, situated in Civil District 13, located Property fronting on the east frontage of SR 48, 180 +/- feet south of the SR 48 & Castleberry Hollow Rd. intersection.; and

CASE NUMBER: CZ-20-2020

Applicant:

Huneycutt Properties L. P. Re4e Holdings Llc.

Agent:

Eric Huneycutt

Location:

Property fronting on the east frontage of SR 48, 180 +/- feet south of the SR 48 & Castleberry

Hollow Rd. intersection.

Request:

AG Agricultural District.

. 10

E-1 Single-Family Estate District

County Commission District: 4

STAFF RECOMMENDATION: APPROVAL

PLANNING COMMISSION RECOMMENDATION: APPROVAL

# CZ-20-2020

# **REQUEST:**

AG

TO

E-1

### **MAP & PARCEL**

148 06100 (P) 148 06200

ACRES +/-

1

Scale: 1:24,000

10/28/2020