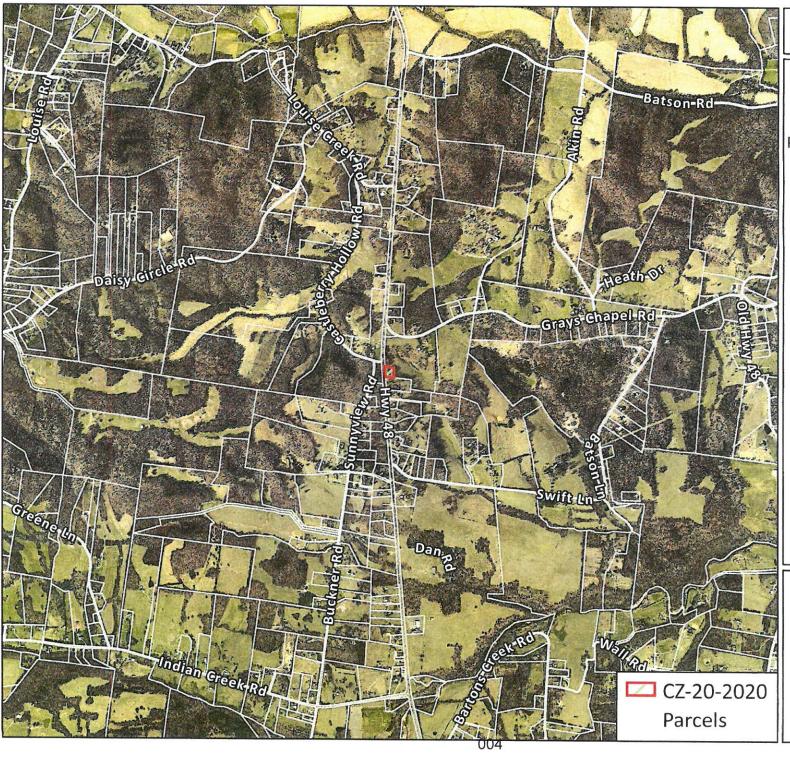

WHEREAS, said property is identified as County Tax Map 148, parcel 061.00 (P), 062.00, containing 1.00 acres, situated in Civil District 13, located Property fronting on the east frontage of SR 48, 180 +/- feet south of the SR 48 & Castleberry Hollow Rd. intersection.; and

CASE NUMBER: CZ-20-2020

Applicant:

Huneycutt Properties L. P. Re4e Holdings Llc.

Agent:

Eric Huneycutt

Location:

Property fronting on the east frontage of SR 48, 180 +/- feet south of the SR 48 & Castleberry

Hollow Rd. intersection.

Request:

AG Agricultural District.

. 10

E-1 Single-Family Estate District

County Commission District: 4

STAFF RECOMMENDATION: APPROVAL

PLANNING COMMISSION RECOMMENDATION: APPROVAL