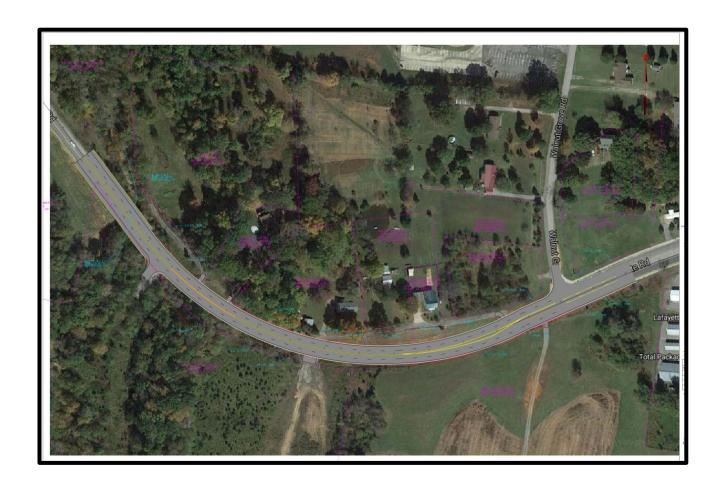

#### **COUNTY ZONING ACTIONS**

The following case(s) will be considered for final action at the formal session of the Board of County Commissioners meeting on: **Monday, November 9, 2020**. The public hearing will be held on: **Monday, November 2, 2020**.

CASE NUMBER: CZ-20-2020

Applicant:

Huneycutt Properties L. P. Re4e Holdings Llc.

Agent:

Eric Huneycutt

Location:

Property fronting on the east frontage of SR 48, 180 +/- feet south of the SR 48 & Castleberry

Hollow Rd. intersection.

Request:

AG Agricultural District.

. 10

E-1 Single-Family Estate District

County Commission District: 4

STAFF RECOMMENDATION: APPROVAL

PLANNING COMMISSION RECOMMENDATION: APPROVAL

\*\*\*\*\*\*\*\*\*\*\*\*\*\*\*\*\*\*\*\*\*\*\*\*\*\*\*\*\*

CASE NUMBER: CZ-21-2020

Applicant:

Donna & Roger Wallace

Agent:

Chris Blackwell

Location:

Property fronting on the south frontage of Rossview Rd. south of the Rossview Rd. &

Browning Way intersection & east of the eastern terminus of Collins View Way.

Request:

AG Agricultural District

to

R-1 Single-Family Residential District

County Commission District: 19

STAFF RECOMMENDATION: APPROVAL

PLANNING COMMISSION RECOMMENDATION: APPROVAL