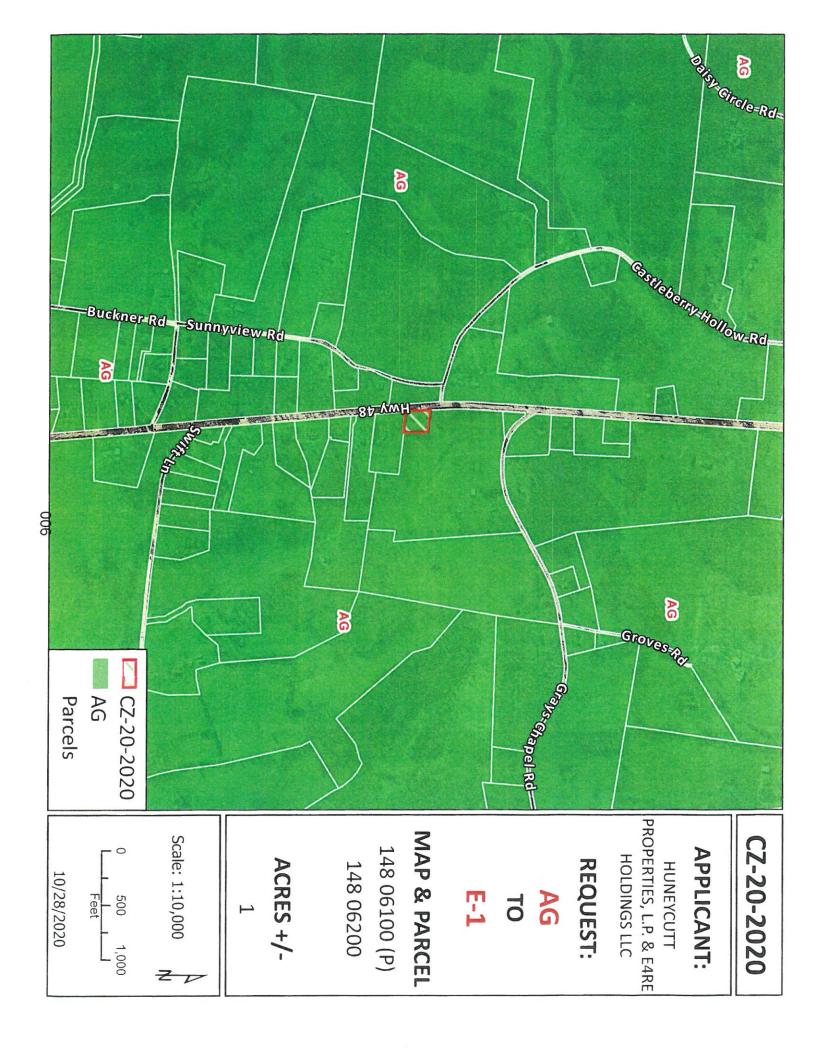

# CZ-21-2020

# **REQUEST:**

AG

TO

**R-1** 

# **MAP & PARCEL**

058 00600

058 00601

ACRES +/-

318

Scale: 1:14,000 1,320

10/28/2020

 TAX PLAT # 058
 PARCEL 006.00 & 006.01

GEN. LOCATION Property fronting on the south frontage of Rossview Rd. south of the Rossview Rd. & Browning Way intersection & east of the eastern terminus of Collins View Way.