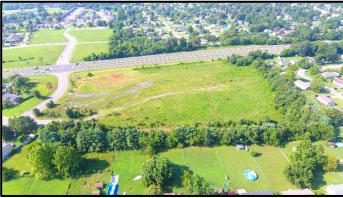

WHEREAS, said property is identified as County Tax Map 148, parcel 061.00 (P), 062.00, containing 1.00 acres, situated in Civil District 13, located Property fronting on the east frontage of SR 48, 180 +/- feet south of the SR 48 & Castleberry Hollow Rd. intersection.; and

CASE NUMBER: CZ-20-2020

Applicant:

Huneycutt Properties L. P. Re4e Holdings Llc.

Agent:

Eric Huneycutt

Location:

Property fronting on the east frontage of SR 48, 180 +/- feet south of the SR 48 & Castleberry

Hollow Rd. intersection.

Request:

AG Agricultural District.

. 10

E-1 Single-Family Estate District

County Commission District: 4

STAFF RECOMMENDATION: APPROVAL

PLANNING COMMISSION RECOMMENDATION: APPROVAL