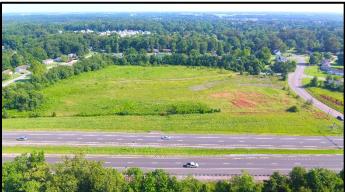

WHEREAS, said property is identified as County Tax Map 058, parcel 006.00 & 006.01, containing 318 acres, situated in Civil District 13, located Property fronting on the south frontage of Rossview Rd. south of the Rossview Rd. & Browning Way intersection & east of the eastern terminus of Collins View Way.; and

\*\*\*\*\*\*\*\*\*\*\*\*\*\*\*\*\*\*\*\*\*\*\*\*\*\*\*\*\*

CASE NUMBER: CZ-21-2020

Applicant:

Donna & Roger Wallace

Agent:

Chris Blackwell

Location:

Property fronting on the south frontage of Rossview Rd. south of the Rossview Rd. &

Browning Way intersection & east of the eastern terminus of Collins View Way.

Request:

AG Agricultural District

to

R-1 Single-Family Residential District

County Commission District: 19

STAFF RECOMMENDATION: APPROVAL