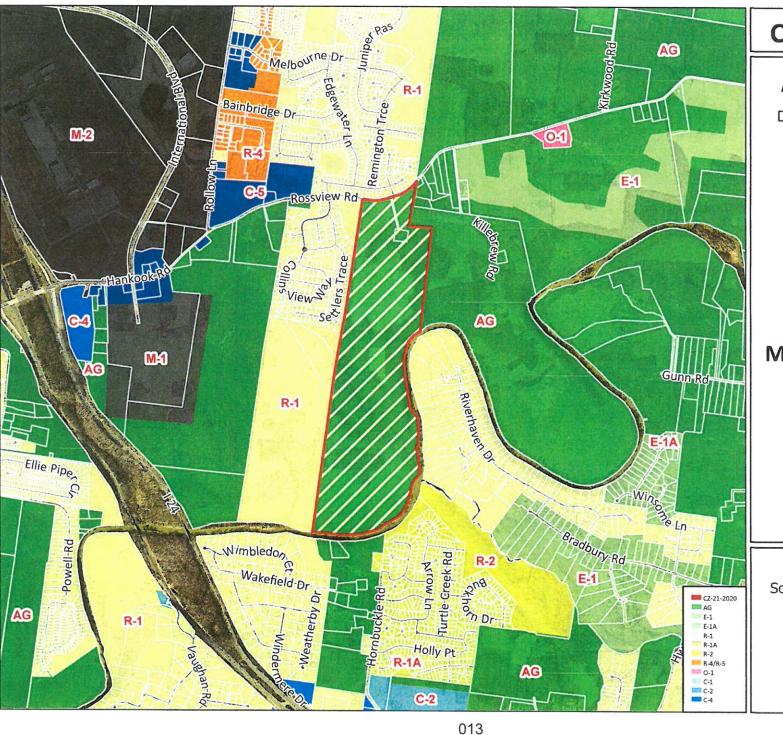

#### RESOLUTION OF THE MONTGOMERY COUNTY BOARD OF **COMMISSIONERS** AMENDING THE ZONE CLASSIFICATION OF THE PROPERTY OF **DONNA & ROGER WALLACE**

WHEREAS, an application for a zone change from AG Agricultural District to R-1 Single-Family Residential District has been submitted by Donna & Roger Wallace and

WHEREAS, said property is identified as County Tax Map 058, parcel 006.00 & 006.01, containing 318 acres, situated in Civil District 13, located Property fronting on the south frontage of Rossview Rd. south of the Rossview Rd. & Browning Way intersection & east of the eastern terminus of Collins View Way.; and

WHEREAS, said property is described as follows:

"SEE EXHIBIT A"

WHEREAS, the Planning Commission staff recommends APPROVAL and the Regional Planning Commission recommends APPROVAL of said application.

NOW, THEREFORE, BE IT RESOLVED by the Montgomery County Board of County Commissioners assembled in regular session on this 9th day of November, 2020, that the zone classification of the property of Donna & Roger Wallace from AG to R-1 is hereby approved.

\*\*\*\*\*\*\*\*\*\*\*\*\*\*\*\*\*\*\*\*\*\*\*\*\*\*\*\*\*

CASE NUMBER: CZ-21-2020

Applicant:

Donna & Roger Wallace

Agent:

Chris Blackwell

Location:

Property fronting on the south frontage of Rossview Rd. south of the Rossview Rd. &

Browning Way intersection & east of the eastern terminus of Collins View Way.

Request:

AG Agricultural District

to

R-1 Single-Family Residential District

County Commission District: 19

STAFF RECOMMENDATION: APPROVAL

TAX PLAT: 058 PARCEL(S): 006.00 & 006.01

**ACREAGE TO BE REZONED: 318** 

PRESENT ZONING: AG

**PROPOSED ZONING:** R-1

**EXTENSION OF ZONING** 

**CLASSIFICATION:** YES TO THE NORTH & WEST.

**PROPERTY LOCATION:** Property fronting on the south frontage of Rossview Rd. south of the Rossview Rd. &

Browning Way intersection & east of the eastern terminus of Collins View Way.

CITY COUNCIL WARD: COUNTY COMMISSION DISTRICT: 19 CIVIL DISTRICT: 1

**DESCRIPTION OF PROPERTY:** Rolling hills currently being used for row crops. Areas with treelines & multiple

sinkholes onsite.

APPLICANT'S STATEMENT To allow for single family development.

FOR PROPOSED USE:

GROWTH PLAN AREA: UGB PLANNING AREA: Rossview Planning Area

PREVIOUS ZONING HISTORY: CZ-8-2020

#### PLANNING STAFF'S STUDY AND RECOMMENDATION

IMPACT OF PROPOSED USE ON Increased single family residential density.
SURROUNDING DEVELOPMENT:

**INFRASTRUCTURE:** 

WATER SOURCE: CITY SEWER SOURCE: CITY

STREET/ROAD ACCESSIBILITY: Rossview Road & Collins View Way (Stones Manor Sub.)

DRAINAGE COMMENTS: Topo varies greatly. There are multiple sink holes onsite & Approximately 200+/- acres of land

is encumbered due to steep topography, flood plain & easement.

#### APPLICABLE LAND USE PLAN

Rossview Road Planning Area - One of the most diversified areas of the county in terms of land use. It has the best remaining agricultural land. One of the fastest growing sectors of Montgomery County, Factors affecting growth all average to above average. The Industrial Park is also located in this planning area.