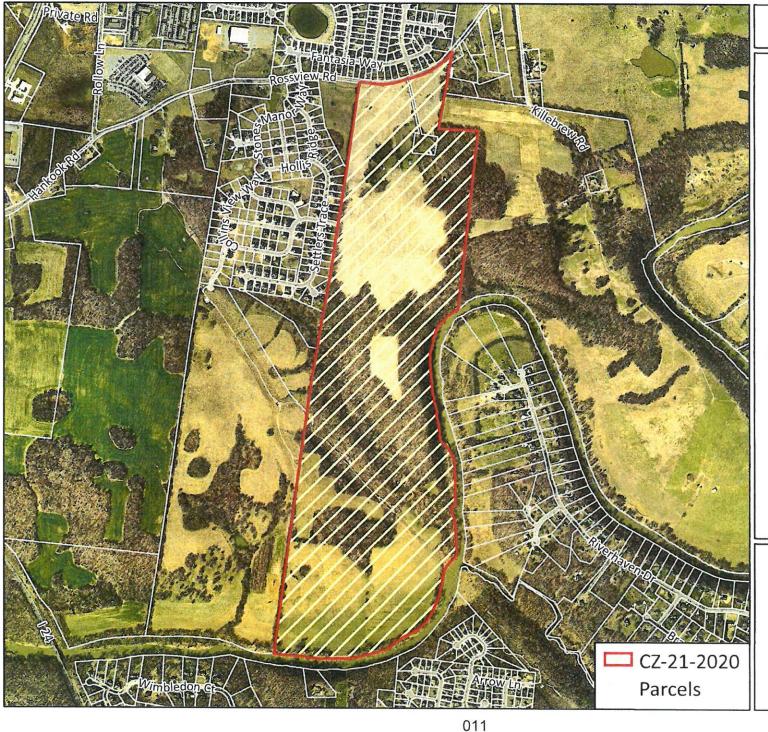

# CZ-21-2020

# **REQUEST:**

AG

TO

**R-1** 

## MAP & PARCEL

058 00600 058 00601

ACRES +/-

318

Scale: 1:24,000

1,000 2,000 Feet

10/28/2020

 TAX PLAT # 058
 PARCEL 006.00 & 006.01

GEN. LOCATION Property fronting on the south frontage of Rossview Rd. south of the Rossview Rd. & Browning Way intersection & east of the eastern terminus of Collins View Way.