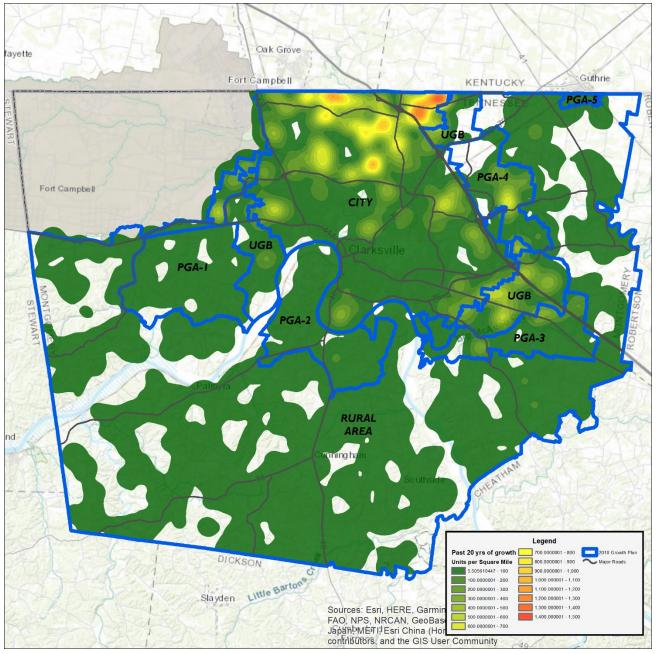

### **<u>OLD BUSINESS/UNFINISHED</u>** (deferred from December)

- **19-12-9** Resolution by the Montgomery County Tennessee Commission Ratifying the Clarksville-Montgomery County 2040 Growth Plan and Forwarding It to the Tennessee Local Government Planning Advisory Committee for Consideration
- **19-12-12** Resolution of the Montgomery County Board of Commissioners Appropriating Funds for the Purchase of Emmanuel Family Life Center for CMCSS Language Immersion Program

# The following Resolutions were Deferred to the January 13, 2020 Formal Meeting:

- **19-12-9** A Resolution by the Montgomery County Tennessee Commission Ratifying the Clarksville-Montgomery County 2040 Growth Plan and Forwarding it to the Tennessee Local Government Planning Advisory Committee for Consideration
- **19-12-12** Resolution of the Montgomery County Board of Commissioners Appropriating Funds for the Purchase of Emmanuel Family Life Center for CMCSS Language Immersion Program