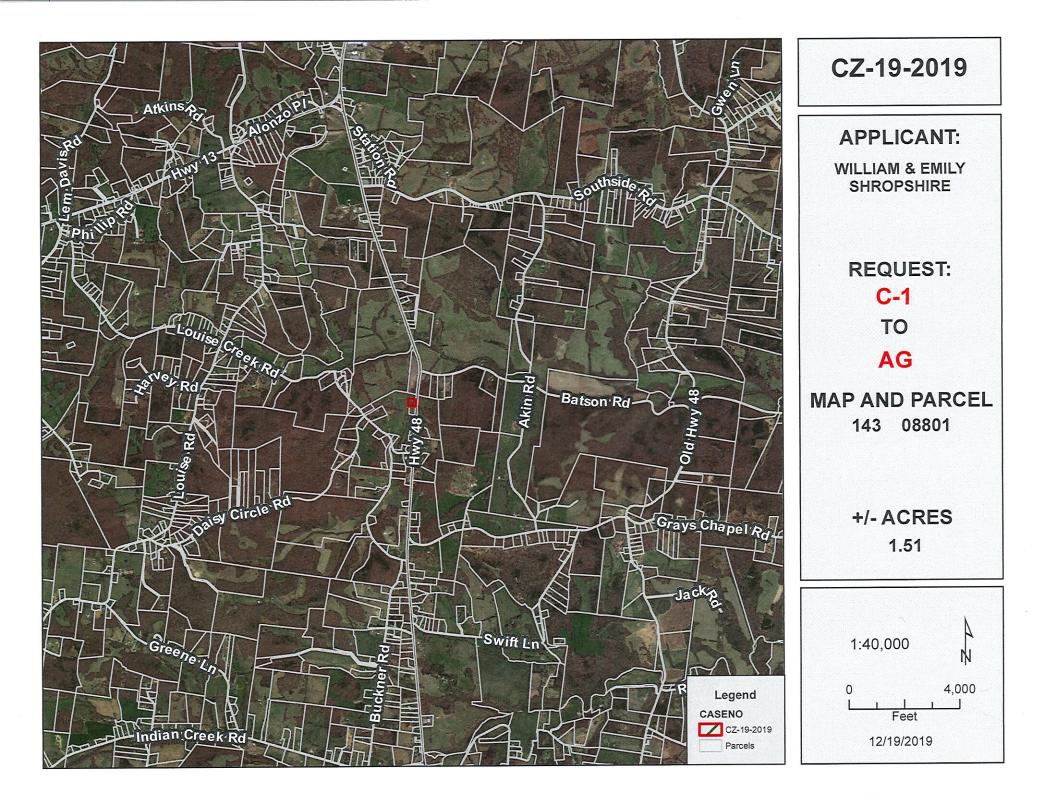

### **VOTE ON ZONING RESOLUTIONS**

CZ-19-2019 Application of William & Emily Shropshire from C-1 to AG

### RESOLUTION OF THE MONTGOMERY COUNTY BOARD OF COMMISSIONERS AMENDING THE ZONE CLASSIFICATION OF THE PROPERTY OF WILLIAM & EMILY SHROPSHIRE

WHEREAS, an application for a zone change from C-1 Neighborhood Commercial District to AG

Agricultural District has been submitted by William & Emily Shropshire and

WHEREAS, said property is identified as County Tax Map 143, parcel 088.01, containing 1.51 acres, situated in Civil District 13, property fronting on the west frontage of SR 48, 1,840 +/- feet north of the SR 48 & Louise Creek Road intersection; and

CASE NUMBER: CZ-19-2019 Applicant: William & Emily Shropshire

Location: Property fronting on the west frontage of SR 48, 1,840 +/- feet north of the SR 48 & Louise Creek Road intersection.

Request:C-1 Neighborhood Commercial DistricttoAG Agricultural DistrictCounty Commission District:4STAFF RECOMMENDATION:APPROVALPLANNING COMMISSION RECOMMENDATION:APPROVAL

# **GENERAL INFORMATION**

**TAX PLAT:** <u>143</u>

PARCEL(S): 088.01

ACREAGE TO BE REZONED: 1.51

PRESENT ZONING: C-1

PROPOSED ZONING: AG

EXTENSION OF ZONING CLASSIFICATION: <u>YES</u>

**PROPERTY LOCATION:** Property fronting on the west frontage of SR 48, 1,840 +/- feet north of the SR 48 & Louise Creek Road intersection.