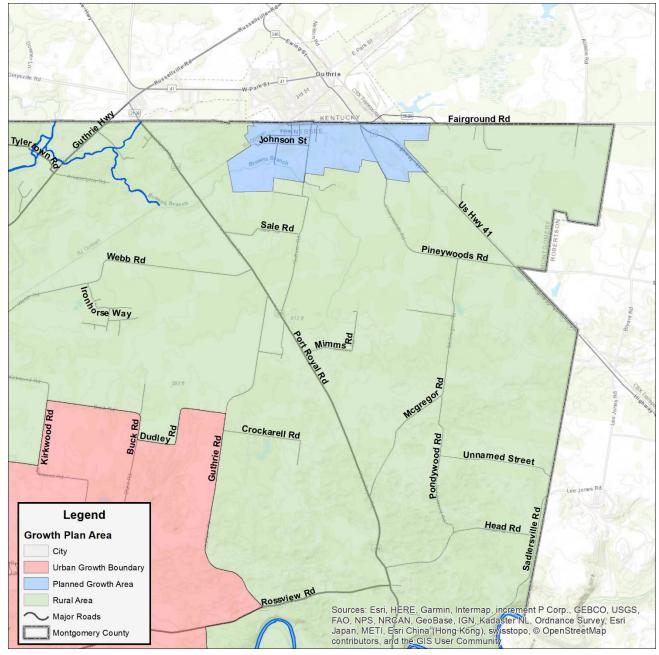

GROWTH PLAN AREA: <u>RA</u> PLANNING AREA: Cumberland

**PREVIOUS ZONING HISTORY:** 