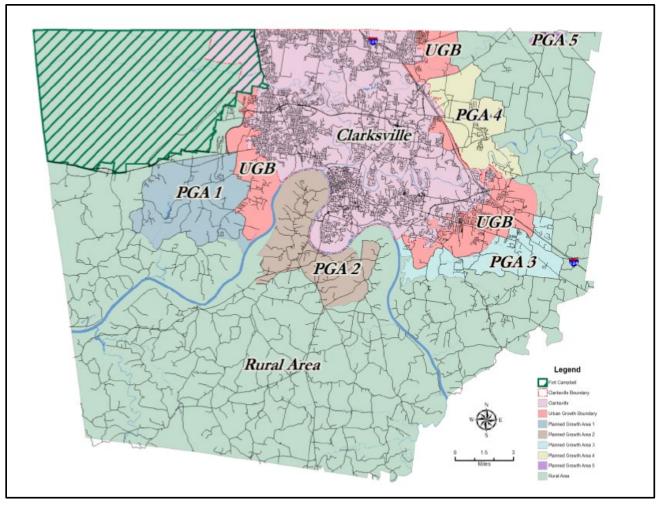

### **<u>OLD BUSINESS/UNFINISHED</u>** (deferred from December)

- **19-12-9** Resolution by the Montgomery County Tennessee Commission Ratifying the Clarksville-Montgomery County 2040 Growth Plan and Forwarding It to the Tennessee Local Government Planning Advisory Committee for Consideration
- **19-12-12** Resolution of the Montgomery County Board of Commissioners Appropriating Funds for the Purchase of Emmanuel Family Life Center for CMCSS Language Immersion Program

# The following Resolutions were Deferred to the January 13, 2020 Formal Meeting:

- **19-12-9** A Resolution by the Montgomery County Tennessee Commission Ratifying the Clarksville-Montgomery County 2040 Growth Plan and Forwarding it to the Tennessee Local Government Planning Advisory Committee for Consideration
- **19-12-12** Resolution of the Montgomery County Board of Commissioners Appropriating Funds for the Purchase of Emmanuel Family Life Center for CMCSS Language Immersion Program