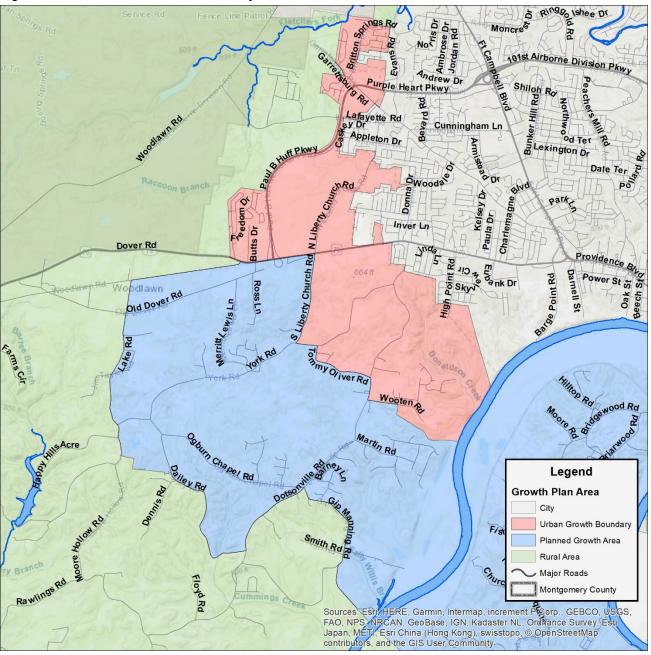

### **<u>OLD BUSINESS/UNFINISHED</u>** (deferred from December)

- **19-12-9** Resolution by the Montgomery County Tennessee Commission Ratifying the Clarksville-Montgomery County 2040 Growth Plan and Forwarding It to the Tennessee Local Government Planning Advisory Committee for Consideration
- **19-12-12** Resolution of the Montgomery County Board of Commissioners Appropriating Funds for the Purchase of Emmanuel Family Life Center for CMCSS Language Immersion Program

# The following Resolutions were Deferred to the January 13, 2020 Formal Meeting:

- **19-12-9** A Resolution by the Montgomery County Tennessee Commission Ratifying the Clarksville-Montgomery County 2040 Growth Plan and Forwarding it to the Tennessee Local Government Planning Advisory Committee for Consideration
- **19-12-12** Resolution of the Montgomery County Board of Commissioners Appropriating Funds for the Purchase of Emmanuel Family Life Center for CMCSS Language Immersion Program