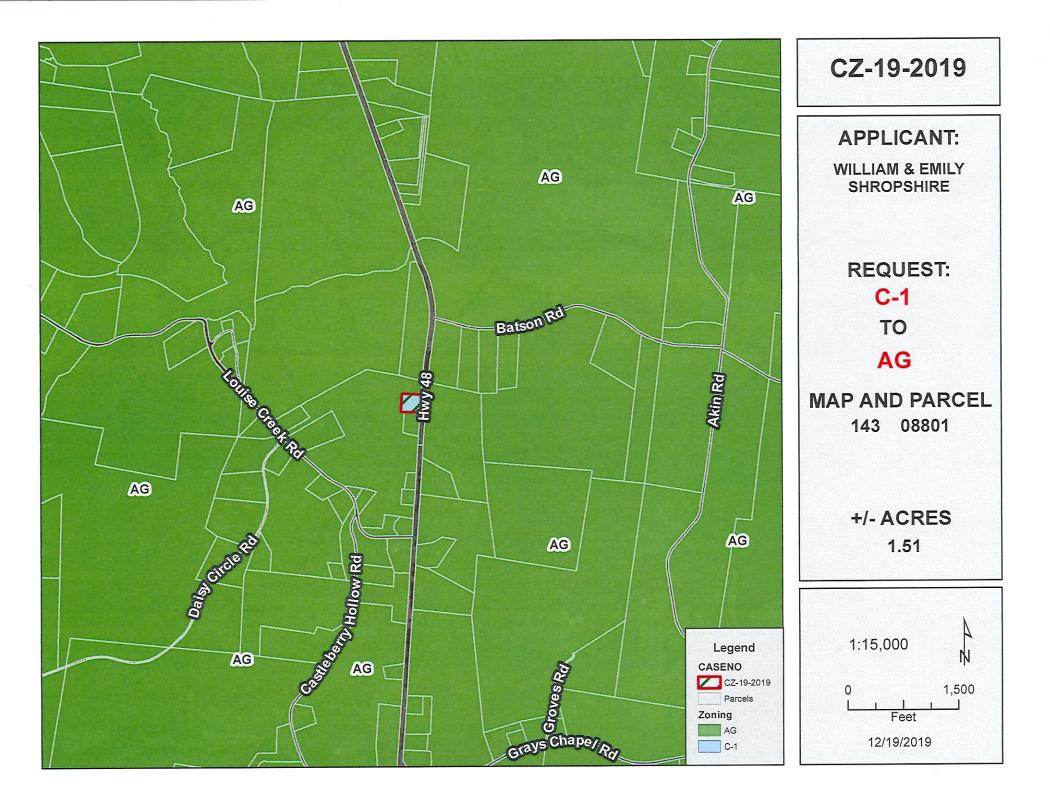

Agricultural District has been submitted by William & Emily Shropshire and

WHEREAS, said property is identified as County Tax Map 143, parcel 088.01, containing 1.51 acres, situated in Civil District 13, property fronting on the west frontage of SR 48, 1,840 +/- feet north of the SR 48 & Louise Creek Road intersection; and

CASE NUMBER: CZ-19-2019 Applicant: William & Emily Shropshire

Location: Property fronting on the west frontage of SR 48, 1,840 +/- feet north of the SR 48 & Louise Creek Road intersection.

Request:C-1 Neighborhood Commercial DistricttoAG Agricultural DistrictCounty Commission District:4STAFF RECOMMENDATION:APPROVALPLANNING COMMISSION RECOMMENDATION:APPROVAL

# **GENERAL INFORMATION**

**TAX PLAT:** <u>143</u>

PARCEL(S): 088.01

ACREAGE TO BE REZONED: 1.51

PRESENT ZONING: C-1

PROPOSED ZONING: AG

EXTENSION OF ZONING CLASSIFICATION: <u>YES</u>

**PROPERTY LOCATION:** Property fronting on the west frontage of SR 48, 1,840 +/- feet north of the SR 48 & Louise Creek Road intersection.

#### APPLICABLE LAND USE PLAN

<u>Cumberland Planning Area: Least densely populated planning area in Montgomery County. The area has some of the</u> roughest terrain in Montgomery County. Lower Density residential is anticipated due to the lack of public sewer.