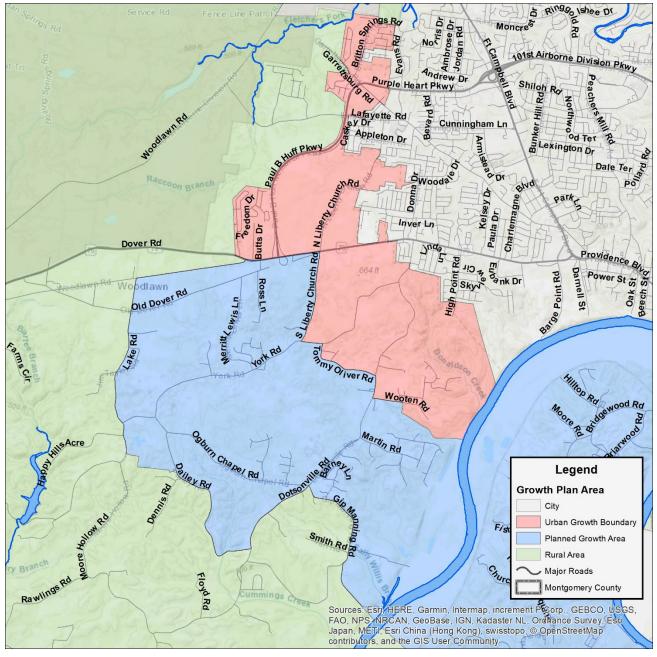

### **<u>OLD BUSINESS/UNFINISHED</u>** (deferred from December)

- **19-12-9** Resolution by the Montgomery County Tennessee Commission Ratifying the Clarksville-Montgomery County 2040 Growth Plan and Forwarding It to the Tennessee Local Government Planning Advisory Committee for Consideration
- **19-12-12** Resolution of the Montgomery County Board of Commissioners Appropriating Funds for the Purchase of Emmanuel Family Life Center for CMCSS Language Immersion Program

# The following Resolutions were Deferred to the January 13, 2020 Formal Meeting:

- **19-12-9** A Resolution by the Montgomery County Tennessee Commission Ratifying the Clarksville-Montgomery County 2040 Growth Plan and Forwarding it to the Tennessee Local Government Planning Advisory Committee for Consideration
- **19-12-12** Resolution of the Montgomery County Board of Commissioners Appropriating Funds for the Purchase of Emmanuel Family Life Center for CMCSS Language Immersion Program