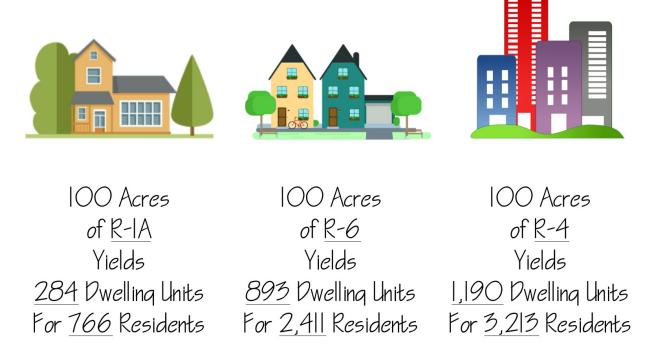

tance, 2,380 acres of AG zoned land developed as single family lots is the equivalent of 24 100-acre farms. This 2,380 acres of AG zoned land yields the same number of dwelling units to accommodate 3,200 residents as 100 acres of R-4 developed land. Likewise, the same 100 acres only yields 284 dwelling units for 766 residents when developed in the R-1A zone compared to 893 dwelling units for 2,411 residents in the R-6 zone. Thus, making wise decisions as to how and where to develop land is crucial to accommodating population growth,

reserving land for future development needs, and retaining the county's heritage and economic diversity.

Figure 5: Farmland Preservation Visualized



Figure 6: Density and Acreage Yield

Density and Acreage Yield Visualized Among Different Zoning Districts



### 3.5 COST OF HOME CONSTRUCTION

Finally, the RPC Staff and the Growth Coordinating Committee looked at the various costs associated with new home construction, as well as home construction trends compared to consumer desires. It is a fact that land located in a designated UGB is more valuable due to its ability to be developed at a higher density. That being said, the price of raw land only accounts for 20 percent of the total cost to build a house, whereas the price of materials/permits/labor accounts for over 60 percent of the total cost. Thus, while the claim that placing land in a UGB inherently drives up the price of home construction may be true, it is so marginal that it may not need to be weighed when delineating the limits of the new UGB.

An annual consumer preference survey