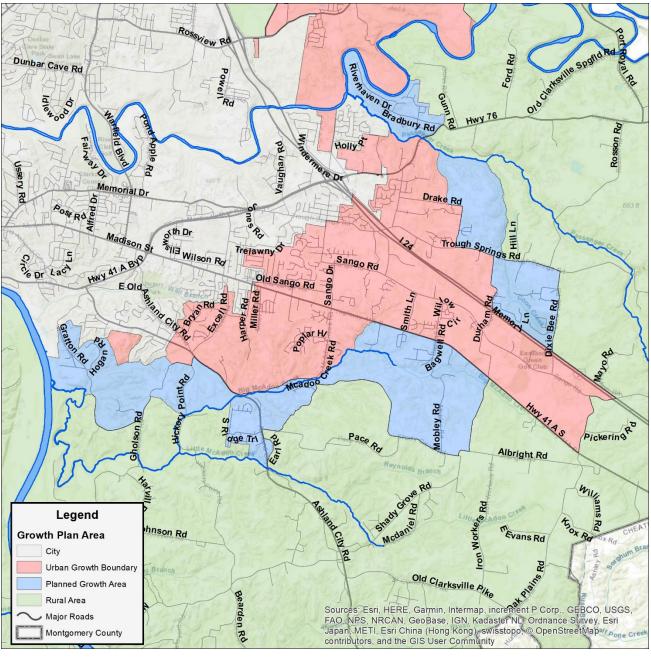

### **<u>OLD BUSINESS/UNFINISHED</u>** (deferred from December)

- **19-12-9** Resolution by the Montgomery County Tennessee Commission Ratifying the Clarksville-Montgomery County 2040 Growth Plan and Forwarding It to the Tennessee Local Government Planning Advisory Committee for Consideration
- **19-12-12** Resolution of the Montgomery County Board of Commissioners Appropriating Funds for the Purchase of Emmanuel Family Life Center for CMCSS Language Immersion Program

# The following Resolutions were Deferred to the January 13, 2020 Formal Meeting:

- **19-12-9** A Resolution by the Montgomery County Tennessee Commission Ratifying the Clarksville-Montgomery County 2040 Growth Plan and Forwarding it to the Tennessee Local Government Planning Advisory Committee for Consideration
- **19-12-12** Resolution of the Montgomery County Board of Commissioners Appropriating Funds for the Purchase of Emmanuel Family Life Center for CMCSS Language Immersion Program