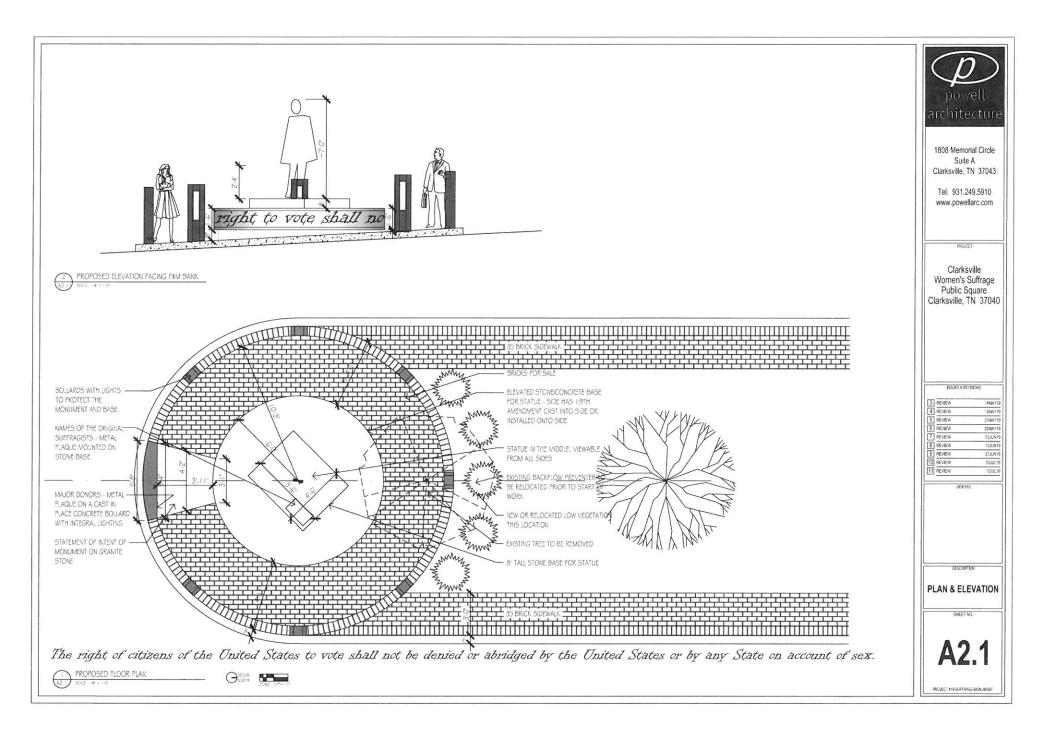

be placed surrounding the Woman Suffrage Heritage Statue located on Public Square. The statue will be a Montgomery County stop along the state's Woman Suffrage Heritage Trail.

WHEREAS, the expected cost of the twenty-two (22) engraved brick pavers is two thousand two hundred dollars (\$2,200); and

NOW, THEREFORE, BE IT RESOLVED by the Montgomery County Board of Commissioners assembled in Regular Session on this 13<sup>th</sup> day of January 2020, that the purchase of twenty-two (22) engraved brick pavers commemorating current and past women county commissioners and Mayor Carolyn Bowers, at a expected cost of \$2,200 is approved.

Duly passed and approved this 13th day of January 2020.

Sponsor J= Ducto Commissioner <u>Joe / Cuck</u> Approved <u>County Mayor</u>

Attested \_\_\_\_\_





### **RESOLUTION REQUESTING IMPROVEMENTS TO SR236/ROSSVIEW ROAD** FROM EAST OF INTERNATIONAL BLVD TO HAYES LANE FROM THE STATE OF TENNESSEE, TENNESSEE DPPARTMENT OF TRANSPORTATION

WHEREAS, a section of SR237/Rossview Road is and continues to develop traffic congestion and increased congestion, along with delay and potential environmental hazards, certain improvements are needed to this section of SR237/Rossview Road to provide for an efficient and safer transportation corridor: and

WHEREAS, the construction of a three-school campus (elementary, middle and high schools) at this section of SR237/Rossview Road, which will house 3,800 students and 400 staff members daily, and requiring 75 buses will significantly increase the traffic along this corridor; and

WHERESAS, the land use in this