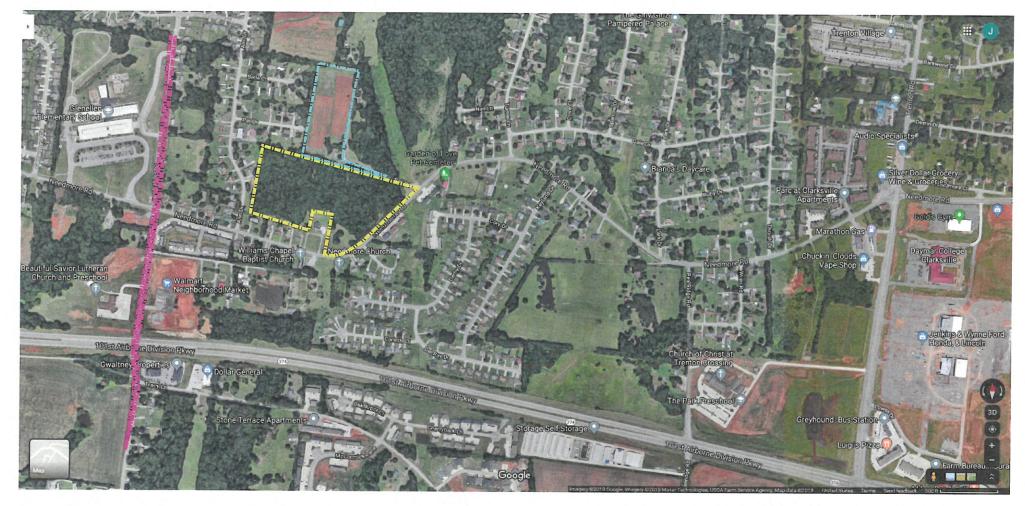

of Commissioners assembled in regular session on this 13<sup>th</sup> day of January, 2020, that Montgomery County Government's General Fund Fiscal Year 2020 budget is hereby amended in an amount not to exceed one hundred fifty thousand dollars (\$150,000) as follows for the purpose of purchasing property for a new animal care and control facility using existing capital project funds as well as funds from the undesignated general fund balance:

#### ACCOUNT NUMBER

101-99100-00000-99-55900 171-99100-00000-99-49800 171-91140-02020-91-57150-TR093 **DESCRIPTION** Transfers to Other Funds Operating Transfers Land AMOUNT \$150,000.00 (\$150,000.00) \$150,000.00

Duly approved this 13th day of January, 2020.

Sponsor 3-

Commissioner

Approved

**County Mayor** 

Attested \_

**County Clerk** 



Needmore Rd Site - 10.23.19



#### INITIAL RESOLUTION AUTHORIZING THE ISSUANCE OF NOT TO EXCEED THIRTY-TWO MILLION NINE HUNDRED THOUSAND DOLLARS (\$32,900,000) GENERAL OBLIGATION BONDS OF MONTGOMERY COUNTY, TENNESSEE

BE IT RESOLVED by the Board of County Commissioners (the "Board") of Montgomery County, Tennessee (the "County") that for the purpose of providing funds to (a) finance, in whole or in part, the (i) acquisition of land for and the acquisition, design, site development, construction, maintenance, repair, renovation, equipping and/or improvement of schools; (ii) improvements to streets, roads and bridges, including but not limited to sidewalks, signage, signalization, related facilities, lighting and drainage improvements; (iii) acquisition, construction and erection of publi