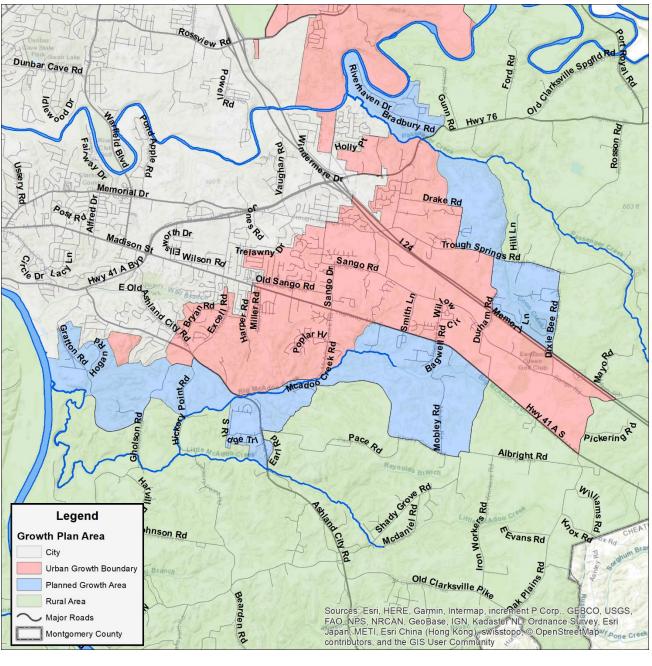

### **<u>OLD BUSINESS/UNFINISHED</u>** (deferred from December)

- **19-12-9** Resolution by the Montgomery County Tennessee Commission Ratifying the Clarksville-Montgomery County 2040 Growth Plan and Forwarding It to the Tennessee Local Government Planning Advisory Committee for Consideration
- **19-12-12** Resolution of the Montgomery County Board of Commissioners Appropriating Funds for the Purchase of Emmanuel Family Life Center for CMCSS Language Immersion Program

# The following Resolutions were Deferred to the January 13, 2020 Formal Meeting:

- **19-12-9** A Resolution by the Montgomery County Tennessee Commission Ratifying the Clarksville-Montgomery County 2040 Growth Plan and Forwarding it to the Tennessee Local Government Planning Advisory Committee for Consideration
- **19-12-12** Resolution of the Montgomery County Board of Commissioners Appropriating Funds for the Purchase of Emmanuel Family Life Center for CMCSS Language Immersion Program