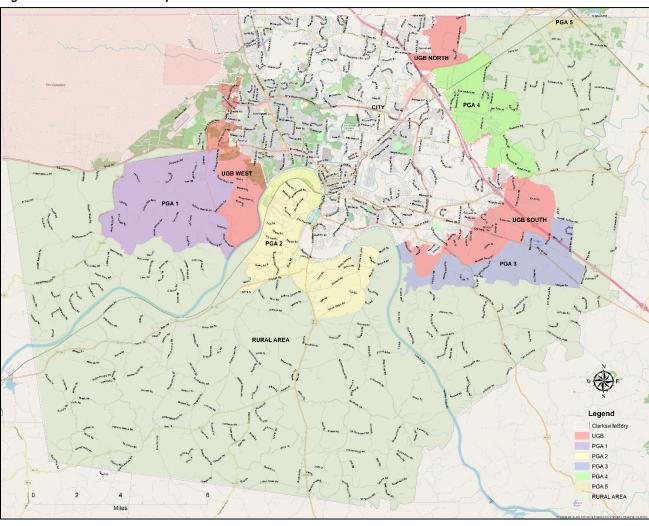

### **<u>OLD BUSINESS/UNFINISHED</u>** (deferred from December)

- **19-12-9** Resolution by the Montgomery County Tennessee Commission Ratifying the Clarksville-Montgomery County 2040 Growth Plan and Forwarding It to the Tennessee Local Government Planning Advisory Committee for Consideration
- **19-12-12** Resolution of the Montgomery County Board of Commissioners Appropriating Funds for the Purchase of Emmanuel Family Life Center for CMCSS Language Immersion Program

# The following Resolutions were Deferred to the January 13, 2020 Formal Meeting:

- **19-12-9** A Resolution by the Montgomery County Tennessee Commission Ratifying the Clarksville-Montgomery County 2040 Growth Plan and Forwarding it to the Tennessee Local Government Planning Advisory Committee for Consideration
- **19-12-12** Resolution of the Montgomery County Board of Commissioners Appropriating Funds for the Purchase of Emmanuel Family Life Center for CMCSS Language Immersion Program