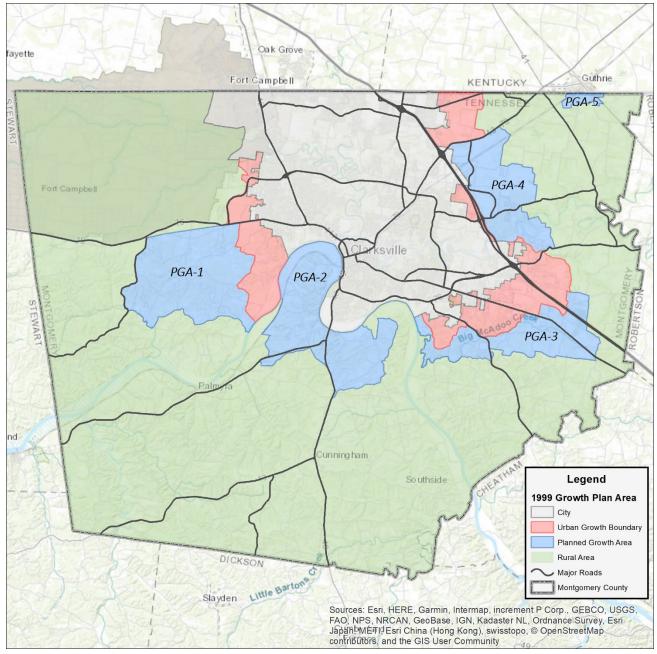

| 64,080  | 10,210              |
| UGB                    | 20,047  | 9,107               |
| PGA - ALL              | 26,923  | 9,732               |
| Woodlawn PGA           | 7,038   | 3,619               |
| Cumberland Heights PGA | 13,421  | 3,326               |
| East Montgomery PGA    | 5,873   | 2,396               |
| South Guthrie PGA      | 592     | 391                 |
| RA                     | 236,314 | 84,516              |

\*Data from Geographic Information System. Developable acreage calculated by removing FEMA flood zones, wetlands, sinkholes, slope >15%, TVA easements, Industrial Development Board-owned properties, cemeteries, road rights-of-way, government owned lands, and all approved subdivisions (preliminary and final).

Figure 2: Original 1999 Growth Plan Map



|  | Table 2: 1999 Acre | s within Growth Plan Areas |
|--|--------------------|----------------------------|
|--|--------------------|----------------------------|

| ACRES   |
|---------|
| 347,364 |
| 61,748  |
| 18,535  |
| 44,575  |
| 13,701  |
| 13,182  |
| 8,372   |
| 8,728   |
| 592     |
| 222,507 |
|         |

\*Data from Geographic Information System. In 2019 total area acreage was used instead of parcel acreage, therefore 1999 acreage may not agree with 2019 acreage.

# 2. **GROWTH PLANNING IN TENNESSEE**

Tennessee has historically been a magnet for growth. According to the 2000 Census, Tennessee was the 14th fastest growing state in the country. Recognizing that unbridled or unplanned growth would lead to dire circumstances in communities and regions across the state, the