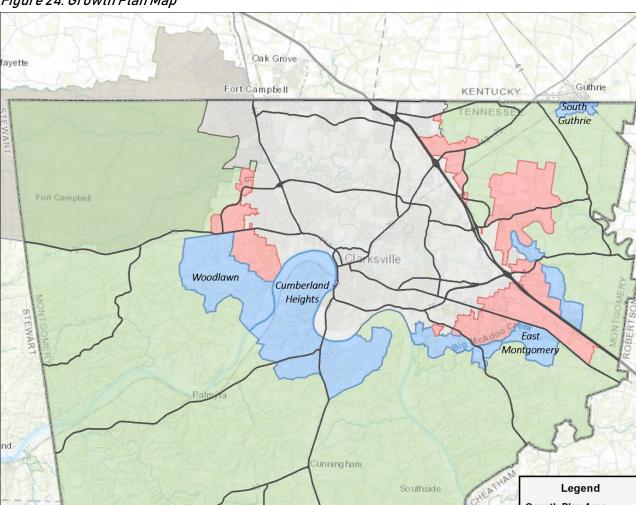

### **<u>OLD BUSINESS/UNFINISHED</u>** (deferred from December)

- **19-12-9** Resolution by the Montgomery County Tennessee Commission Ratifying the Clarksville-Montgomery County 2040 Growth Plan and Forwarding It to the Tennessee Local Government Planning Advisory Committee for Consideration
- **19-12-12** Resolution of the Montgomery County Board of Commissioners Appropriating Funds for the Purchase of Emmanuel Family Life Center for CMCSS Language Immersion Program

# The following Resolutions were Deferred to the January 13, 2020 Formal Meeting:

- **19-12-9** A Resolution by the Montgomery County Tennessee Commission Ratifying the Clarksville-Montgomery County 2040 Growth Plan and Forwarding it to the Tennessee Local Government Planning Advisory Committee for Consideration
- **19-12-12** Resolution of the Montgomery County Board of Commissioners Appropriating Funds for the Purchase of Emmanuel Family Life Center for CMCSS Language Immersion Program