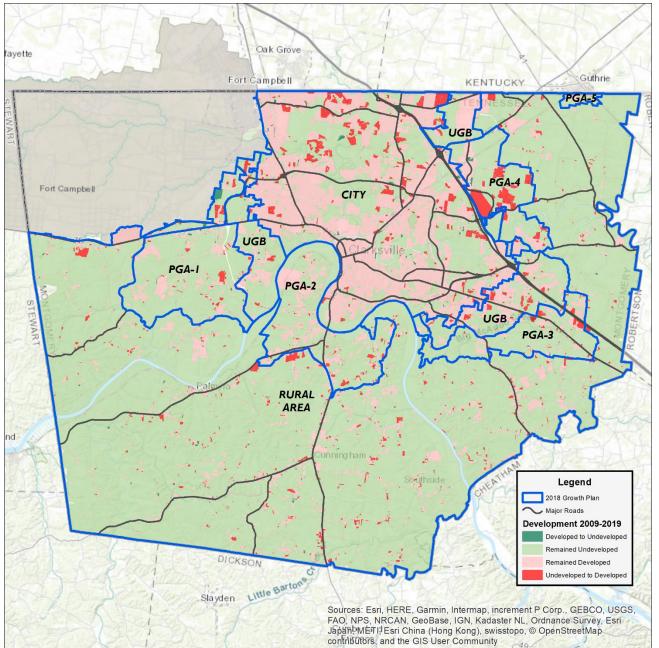

### **<u>OLD BUSINESS/UNFINISHED</u>** (deferred from December)

- **19-12-9** Resolution by the Montgomery County Tennessee Commission Ratifying the Clarksville-Montgomery County 2040 Growth Plan and Forwarding It to the Tennessee Local Government Planning Advisory Committee for Consideration
- **19-12-12** Resolution of the Montgomery County Board of Commissioners Appropriating Funds for the Purchase of Emmanuel Family Life Center for CMCSS Language Immersion Program

# The following Resolutions were Deferred to the January 13, 2020 Formal Meeting:

- **19-12-9** A Resolution by the Montgomery County Tennessee Commission Ratifying the Clarksville-Montgomery County 2040 Growth Plan and Forwarding it to the Tennessee Local Government Planning Advisory Committee for Consideration
- **19-12-12** Resolution of the Montgomery County Board of Commissioners Appropriating Funds for the Purchase of Emmanuel Family Life Center for CMCSS Language Immersion Program