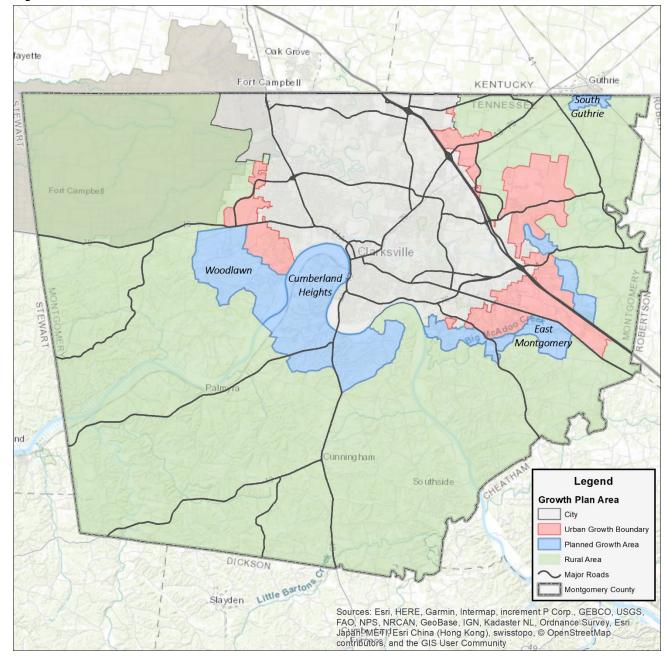

A.

The Growth Plan acknowledges that many changes can and will occur within the next 20-year planning horizon, and it should be treated as a living document.

The 2019 Growth Plan map is shown in Figure 1 while the original 1999 Growth Plan map is shown for reference in Figure 2. Table 1 shows the breakdown of all the land in the 2019 Growth Plan and the 1999 land breakdown is shown in Table 2. Overall, the Growth Coordinating Committee increased the amount of UGB in 2019 by 1,512 acres, while the PGA was decreased by 17,652 acres. This resulted in adding 13,807 acres back to the RA. One focus of this iteration of the Growth Plan is compact development near urban services and in areas where current development trends indicate a need for growth while avoiding difficult to develop land.





#### Figure 1: 2019 Growth Plan

| AREA*                  | ACREAGE | DEVELOPABLE ACREAGE |
|------------------------|---------|---------------------|
| County                 | 347,364 | 113,565             |
| City                   | 64,080  | 10,210              |
| UGB                    | 20,047  | 9,107               |
| PGA - ALL              | 26,923  | 9,732               |
| Woodlawn PGA           | 7,038   | 3,619               |
| Cumberland Heights PGA | 13,421  | 3,326               |
| East Montgomery PGA    | 5,873   | 2,396               |
| South Guthrie PGA      | 592     | 391                 |
| RA                     | 236,314 | 84,516              |

\*Data from Geographic Information System. Developable acreage calculated by removing FEMA flood zones, wetlands, s