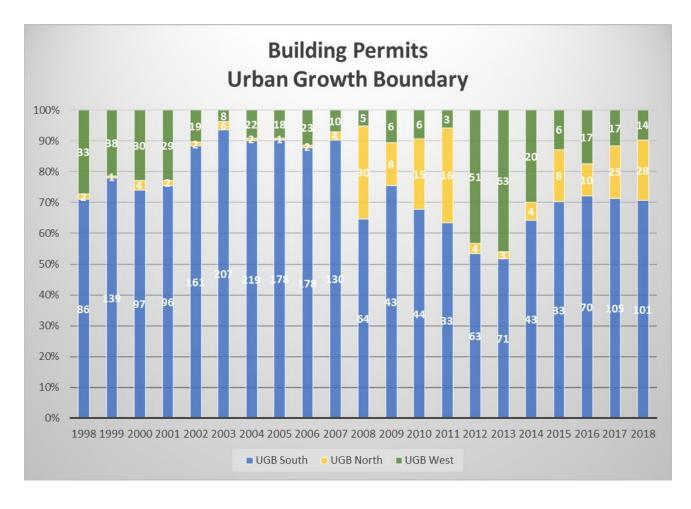

| 25    | 12    | 97    | 152   | 0    | 236   | 669                      |
| 2018             | 1067   | 574            | 143          | 101          | 28           | 14          | 17    | 11    | 20    | 178   | 0    | 124   | 493                      |
| Total            | 27,675 | 18,807         | 2,746        | 2,161        | 177          | 438         | 372   | 415   | 880   | 1,248 | 19   | 3,172 | 8,882                    |
| per<br>household | 2.7    | 2.7            | 2.7          | 2.7          | 2.7          | 2.7         | 2.7   | 2.7   | 2.7   | 2.7   | 2.7  | 2.7   | 2.7                      |
| Persons          | 74,723 | 50,779         | 7,414        | 5,835        | 478          | 1,183       | 1,004 | 1,121 | 2,376 | 3,370 | 51   | 8,564 | 23,981                   |







### F.1 HISTORIC LOT YIELDS BY GEOGRAPHIC AREA

### <u>Countywide</u>

|             | Historic | 2009-   | -2018   |       |         |         |         |              | 2040<br>Need<br>Units | 2040<br>Need<br>Acreage | Developable<br>Land<br>Remaining<br>(2018) |
|-------------|----------|---------|---------|-------|---------|---------|---------|--------------|-----------------------|-------------------------|--------------------------------------------|
|             |          |         |         |       |         | % of    | % of    |              |                       |                         |                                            |
|             | Lot      | SD      | Lots or | Lot   | Acres   | Total   | Total   |              |                       |