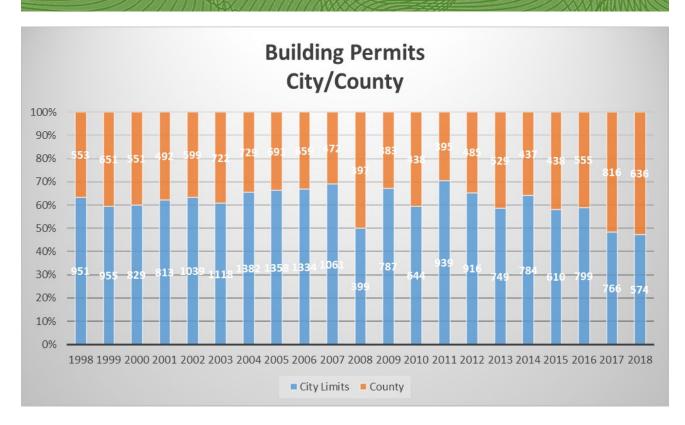

| 25    | 12    | 97    | 152   | 0    | 236   | 669                      |
| 2018             | 1067   | 574            | 143          | 101          | 28           | 14          | 17    | 11    | 20    | 178   | 0    | 124   | 493                      |
| Total            | 27,675 | 18,807         | 2,746        | 2,161        | 177          | 438         | 372   | 415   | 880   | 1,248 | 19   | 3,172 | 8,882                    |
| per<br>household | 2.7    | 2.7            | 2.7          | 2.7          | 2.7          | 2.7         | 2.7   | 2.7   | 2.7   | 2.7   | 2.7  | 2.7   | 2.7                      |
| Persons          | 74,723 | 50,779         | 7,414        | 5,835        | 478          | 1,183       | 1,004 | 1,121 | 2,376 | 3,370 | 51   | 8,564 | 23,981                   |







### F.1 HISTORIC LOT YIELDS BY GEOGRAPHIC AREA

### <u>Countywide</u>

|             | Historic | 2009-   | -2018   |       |         |         |         |              | 2040<br>Need<br>Units | 2040<br>Need<br>Acreage | Developable<br>Land<br>Remaining<br>(2018) |
|-------------|----------|---------|---------|-------|---------|---------|---------|--------------|-----------------------|-------------------------|--------------------------------------------|
|             |          |         |         |       |         | % of    | % of    |              |                       |                         |                                            |
|             | Lot      | SD      | Lots or | Lot   | Acres   | Total   | Total   |              |                       |