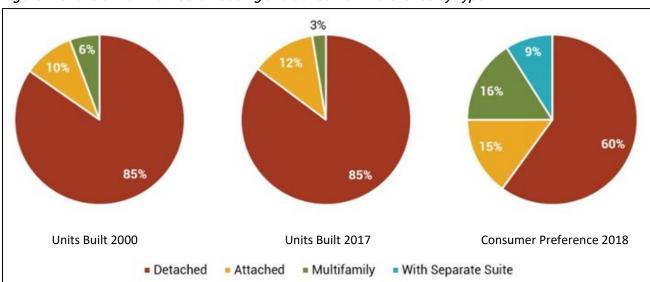

truction may be true, it is so marginal that it may not need to be weighed when delineating the limits of the new UGB.

An annual consumer preference survey completed by RCLCO Residential Advisors found that in 2018, home construction trends do not mirror consumer preferences (Figure 7). While developers nationwide are generally building large, detached, single-family homes with an average size of 2,500 square feet, the study showed that only 60 percent of consumers want a detached home, while 15 percent prefer an attached home and 16 percent prefer a multifamily unit. Additionally, ten percent were looking for something that also had a separate suite. Meeting the demand instead of offering only a few types of homes will create a more vibrant and economically stable community countywide.



*Figure 7: Share of New For-Sale Housing and Consumer Preference by Type* 

It is interesting to note that, according to the consumer preference study by RCLCO, those preferences drastically vary depending on the age of the buyer. The study shows the national desires of age groups 35–54 and 55+ (See Figure 8). The largest desires of 35–54 year olds were larger homes, with a larger yard, and quality. After 55 years old however, the chart shifts to a desire for a smaller home, with lower maintenance, and quality. The question for the development and home builder community is, "Are we building <u>what</u> needs to be built <u>where</u> it needs to be built?"

Figure 8: Housing Preference by Age Groups



# 4. POPULATION PROJECTIONS & ANALYSIS

The RPC Staff, in order to provide guidance to