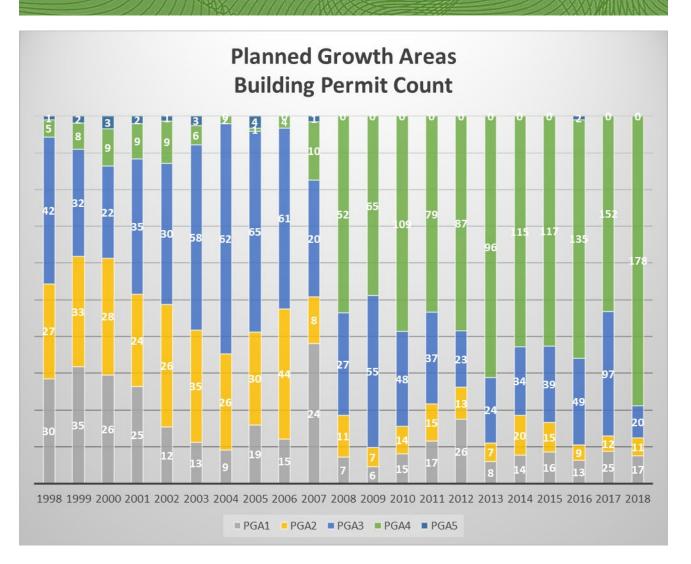

25    | 12    | 97    | 152   | 0    | 236   | 669                      |
| 2018             | 1067   | 574            | 143          | 101          | 28           | 14          | 17    | 11    | 20    | 178   | 0    | 124   | 493                      |
| Total            | 27,675 | 18,807         | 2,746        | 2,161        | 177          | 438         | 372   | 415   | 880   | 1,248 | 19   | 3,172 | 8,882                    |
| per<br>household | 2.7    | 2.7            | 2.7          | 2.7          | 2.7          | 2.7         | 2.7   | 2.7   | 2.7   | 2.7   | 2.7  | 2.7   | 2.7                      |
| Persons          | 74,723 | 50,779         | 7,414        | 5,835        | 478          | 1,183       | 1,004 | 1,121 | 2,376 | 3,370 | 51   | 8,564 | 23,981                   |







### F.1 HISTORIC LOT YIELDS BY GEOGRAPHIC AREA

### <u>Countywide</u>

|             | Historic | 2009-   | -2018   |       |         |         |         |              | 2040<br>Need<br>Units | 2040<br>Need<br>Acreage | Developable<br>Land<br>Remaining<br>(2018) |
|-------------|----------|---------|---------|-------|---------|---------|---------|--------------|-----------------------|-------------------------|--------------------------------------------|
|             |          |         |         |       |         | % of    | % of    |              |                       |                         |                                            |
|             | Lot      | SD      | Lots or | Lot   | Acres   | Total   | Total   |              |                       |