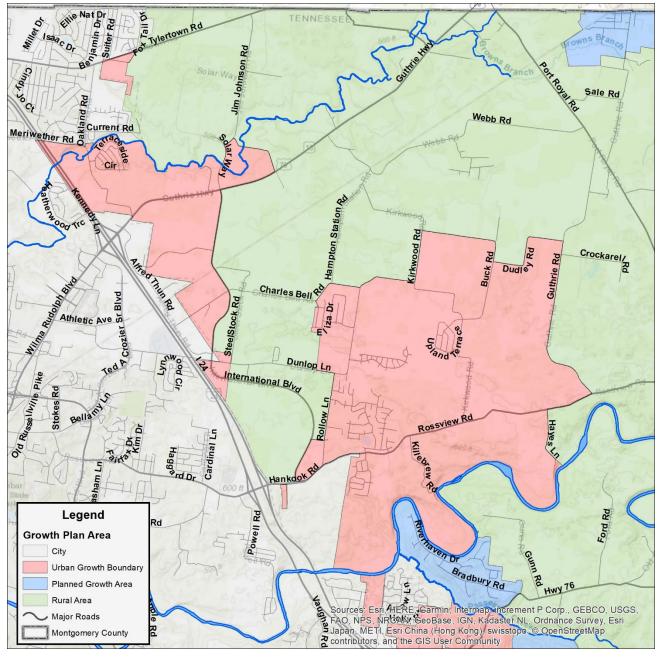

### **<u>OLD BUSINESS/UNFINISHED</u>** (deferred from December)

- **19-12-9** Resolution by the Montgomery County Tennessee Commission Ratifying the Clarksville-Montgomery County 2040 Growth Plan and Forwarding It to the Tennessee Local Government Planning Advisory Committee for Consideration
- **19-12-12** Resolution of the Montgomery County Board of Commissioners Appropriating Funds for the Purchase of Emmanuel Family Life Center for CMCSS Language Immersion Program

# The following Resolutions were Deferred to the January 13, 2020 Formal Meeting:

- **19-12-9** A Resolution by the Montgomery County Tennessee Commission Ratifying the Clarksville-Montgomery County 2040 Growth Plan and Forwarding it to the Tennessee Local Government Planning Advisory Committee for Consideration
- **19-12-12** Resolution of the Montgomery County Board of Commissioners Appropriating Funds for the Purchase of Emmanuel Family Life Center for CMCSS Language Immersion Program