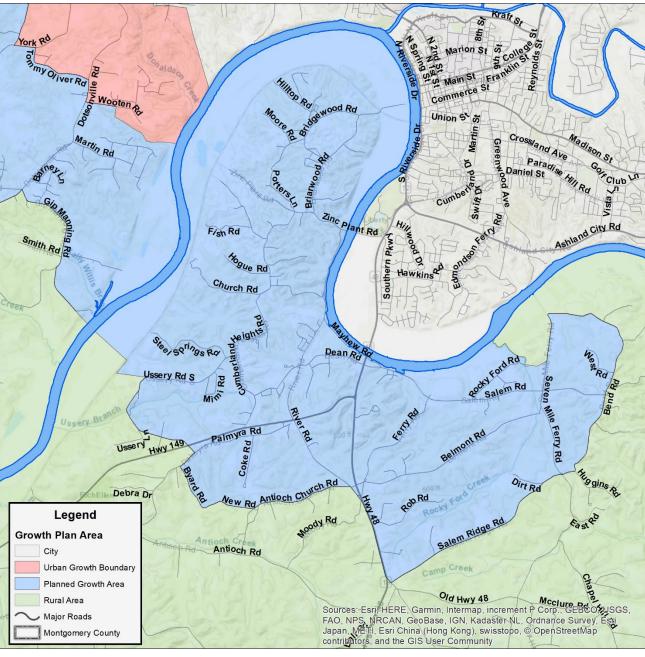

### **<u>OLD BUSINESS/UNFINISHED</u>** (deferred from December)

- **19-12-9** Resolution by the Montgomery County Tennessee Commission Ratifying the Clarksville-Montgomery County 2040 Growth Plan and Forwarding It to the Tennessee Local Government Planning Advisory Committee for Consideration
- **19-12-12** Resolution of the Montgomery County Board of Commissioners Appropriating Funds for the Purchase of Emmanuel Family Life Center for CMCSS Language Immersion Program

# The following Resolutions were Deferred to the January 13, 2020 Formal Meeting:

- **19-12-9** A Resolution by the Montgomery County Tennessee Commission Ratifying the Clarksville-Montgomery County 2040 Growth Plan and Forwarding it to the Tennessee Local Government Planning Advisory Committee for Consideration
- **19-12-12** Resolution of the Montgomery County Board of Commissioners Appropriating Funds for the Purchase of Emmanuel Family Life Center for CMCSS Language Immersion Program