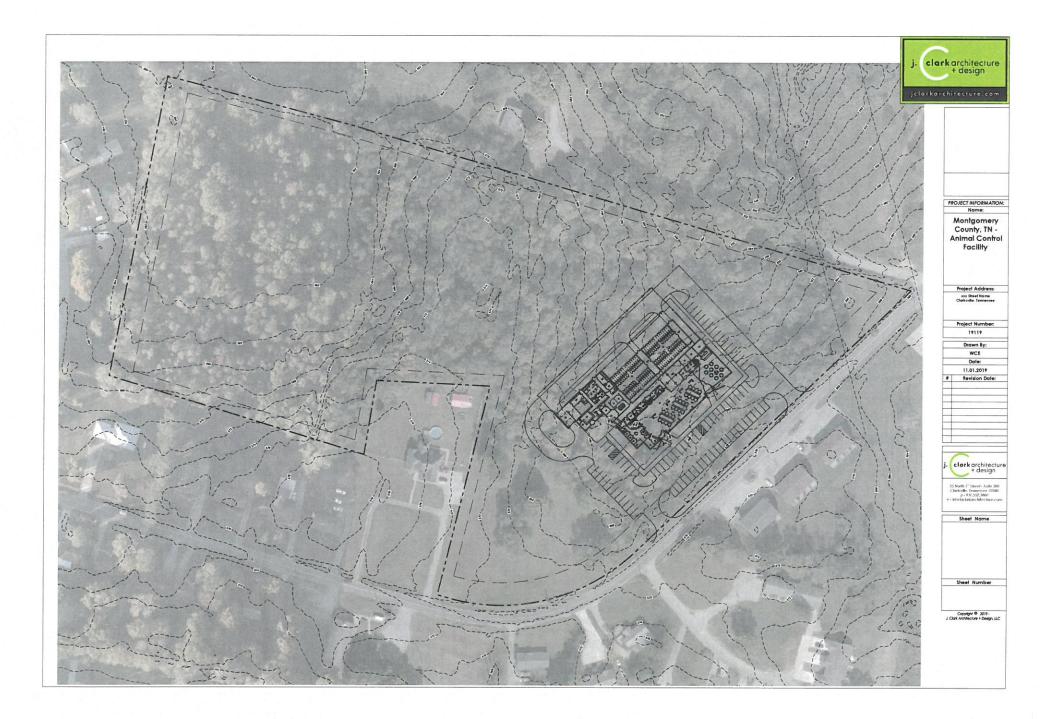

egular session on this 13<sup>th</sup> day of January, 2020, that Montgomery County Government's General Fund Fiscal Year 2020 budget is hereby amended in an amount not to exceed one hundred fifty thousand dollars (\$150,000) as follows for the purpose of purchasing property for a new animal care and control facility using existing capital project funds as well as funds from the undesignated general fund balance:

#### ACCOUNT NUMBER

101-99100-00000-99-55900 171-99100-00000-99-49800 171-91140-02020-91-57150-TR093 **DESCRIPTION** Transfers to Other Funds Operating Transfers Land AMOUNT \$150,000.00 (\$150,000.00) \$150,000.00

Duly approved this 13th day of January, 2020.

Sponsor 3-

Commissioner

Approved

**County Mayor** 

Attested \_

**County Clerk** 



Needmore Rd Site - 10.23.19



#### INITIAL RESOLUTION AUTHORIZING THE ISSUANCE OF NOT TO EXCEED THIRTY-TWO MILLION NINE HUNDRED THOUSAND DOLLARS (\$32,900,000) GENERAL OBLIGATION BONDS OF MONTGOMERY COUNTY, TENNESSEE

BE IT RESOLVED by the Board of County Commissioners (the "Board") of Montgomery County, Tennessee (the "County") that for the purpose of providing funds to (a) finance, in whole or in part, the (i) acquisition of land for and the acquisition, design, site development, construction, maintenance, repair, renovation, equipping and/or improvement of schools; (ii) improvements to streets, roads and bridges, including but not limited to sidewalks, signage, signalization, related facilities, lighting and drainage improvements; (iii) acquisition, construction and erection of public art; (iv) acquisition of all