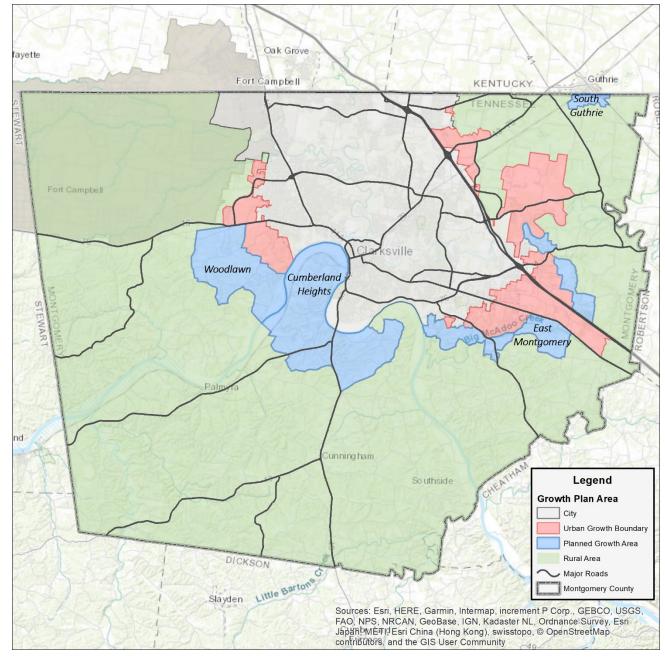

### **<u>OLD BUSINESS/UNFINISHED</u>** (deferred from December)

- **19-12-9** Resolution by the Montgomery County Tennessee Commission Ratifying the Clarksville-Montgomery County 2040 Growth Plan and Forwarding It to the Tennessee Local Government Planning Advisory Committee for Consideration
- **19-12-12** Resolution of the Montgomery County Board of Commissioners Appropriating Funds for the Purchase of Emmanuel Family Life Center for CMCSS Language Immersion Program

# The following Resolutions were Deferred to the January 13, 2020 Formal Meeting:

- **19-12-9** A Resolution by the Montgomery County Tennessee Commission Ratifying the Clarksville-Montgomery County 2040 Growth Plan and Forwarding it to the Tennessee Local Government Planning Advisory Committee for Consideration
- **19-12-12** Resolution of the Montgomery County Board of Commissioners Appropriating Funds for the Purchase of Emmanuel Family Life Center for CMCSS Language Immersion Program