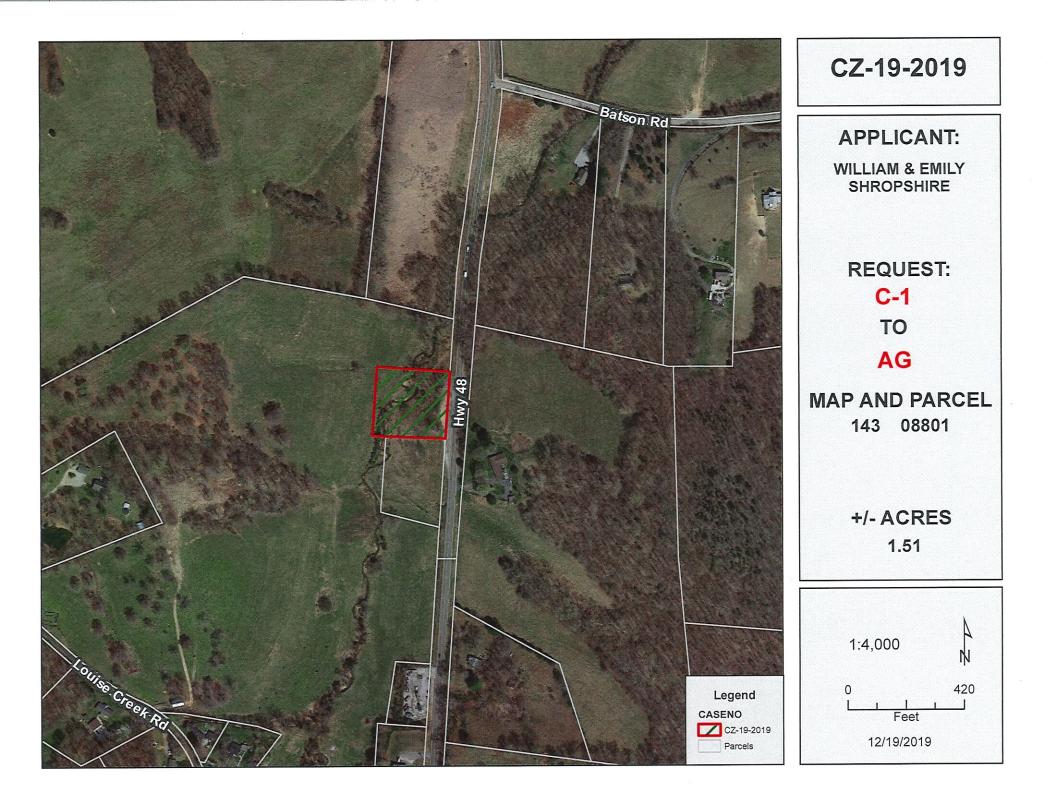

Agricultural District has been submitted by William & Emily Shropshire and

WHEREAS, said property is identified as County Tax Map 143, parcel 088.01, containing 1.51 acres, situated in Civil District 13, property fronting on the west frontage of SR 48, 1,840 +/- feet north of the SR 48 & Louise Creek Road intersection; and

WHEREAS, said property is described as follows:

Beginning at a new iron pin in the west right of way of Tennessee Highway 48, this iron pin being 2.4 miles, more or less, south of Tennessee Highway 13; thence South 0 degrees 58 minutes 04 seconds East 250.66 feet with the west right of way of Tennessee Highway 48 to a new iron pin; thence South 88 degrees 59 minutes 51 seconds West 262.56 feet to a new iron pin; thence North 1 degree 01 minutes 49 seconds West 250.68 feet to a new iron pin; thence North 89 degrees 00 minutes 05 seconds East 262.83 feet to a new iron pin at the point of beginning, this said tract containing 1,51 more or less acres.

CASE NUMBER: CZ-19-2019 Applicant: William & Emily Shropshire

Location: Property fronting on the west frontage of SR 48, 1,840 +/- feet north of the SR 48 & Louise Creek Road intersection.

Request:C-1 Neighborhood Commercial DistricttoAG Agricultural DistrictCounty Commission District:4STAFF RECOMMENDATION:APPROVALPLANNING COMMISSION RECOMMENDATION:APPROVAL

# **GENERAL INFORMATION**

**TAX PLAT:** <u>143</u>

PARCEL(S): 088.01

ACREAGE TO BE REZONED: 1.51

PRESENT ZONING: C-1

PROPOSED ZONING: AG

EXTENSION OF ZONING CLASSIFICATION: <u>YES</u>

**PROPERTY LOCATION:** Property fronting on the west frontage of SR 48, 1,840 +/- feet north of the SR 48 & Louise Creek Road intersection.