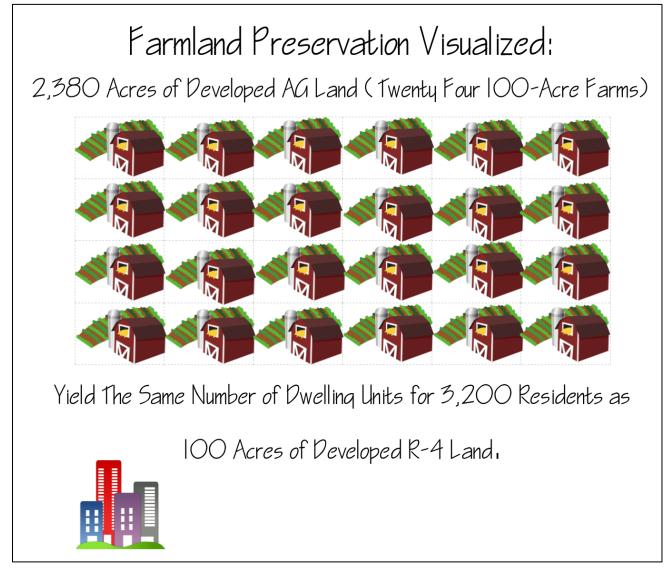

yields across zoning districts provides a very sharp picture of the impact of developing with density. For instance, 2,380 acres of AG zoned land developed as single family lots is the equivalent of 24 100-acre farms. This 2,380 acres of AG zoned land yields the same number of dwelling units to accommodate 3,200 residents as 100 acres of R-4 developed land. Likewise, the same 100 acres only yields 284 dwelling units for 766 residents when developed in the R-1A zone compared to 893 dwelling units for 2,411 residents in the R-6 zone. Thus, making wise decisions as to how and where to develop land is crucial to accommodating population growth,

reserving land for future development needs, and retaining the county's heritage and economic diversity.

Figure 5: Farmland Preservation Visualized



Figure 6: Density and Acreage Yield

Density and Acreage Yield Visualized Among Different Zoning Districts



### 3.5 COST OF HOME CONSTRUCTION

Finally, the RPC Staff and the Growth Coordinating Committee looked at the various costs associated with new home construction, as well as home construction trends compared to consumer desires. It is a fact that land located in a designated UGB is more valuable due to its ability to be developed at a higher density. That being said, the price of raw land only accounts for 20 percent of the total cost to build a house, whereas the price of materials/permits/labor accounts for over 60 percent of the total cost. Thus, while the claim that placing land in a UGB inherently drives up the price of home construction may be true, it is so marginal that i