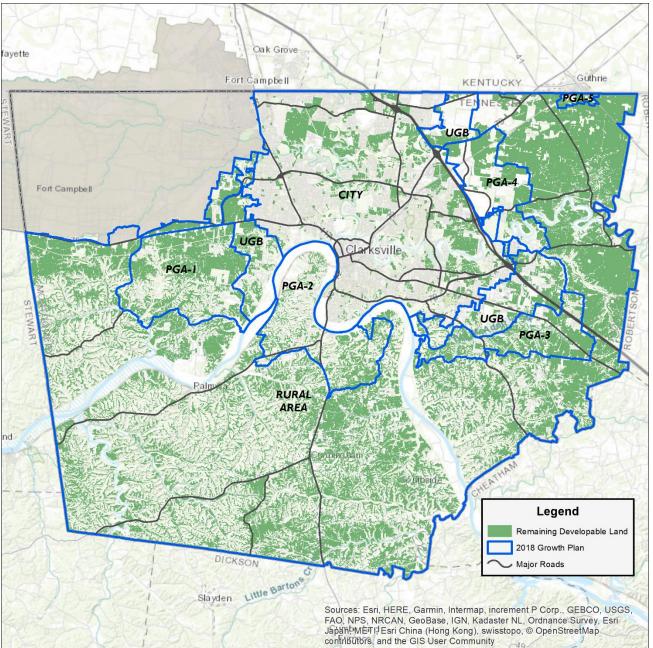

### **<u>OLD BUSINESS/UNFINISHED</u>** (deferred from December)

- **19-12-9** Resolution by the Montgomery County Tennessee Commission Ratifying the Clarksville-Montgomery County 2040 Growth Plan and Forwarding It to the Tennessee Local Government Planning Advisory Committee for Consideration
- **19-12-12** Resolution of the Montgomery County Board of Commissioners Appropriating Funds for the Purchase of Emmanuel Family Life Center for CMCSS Language Immersion Program

# The following Resolutions were Deferred to the January 13, 2020 Formal Meeting:

- **19-12-9** A Resolution by the Montgomery County Tennessee Commission Ratifying the Clarksville-Montgomery County 2040 Growth Plan and Forwarding it to the Tennessee Local Government Planning Advisory Committee for Consideration
- **19-12-12** Resolution of the Montgomery County Board of Commissioners Appropriating Funds for the Purchase of Emmanuel Family Life Center for CMCSS Language Immersion Program