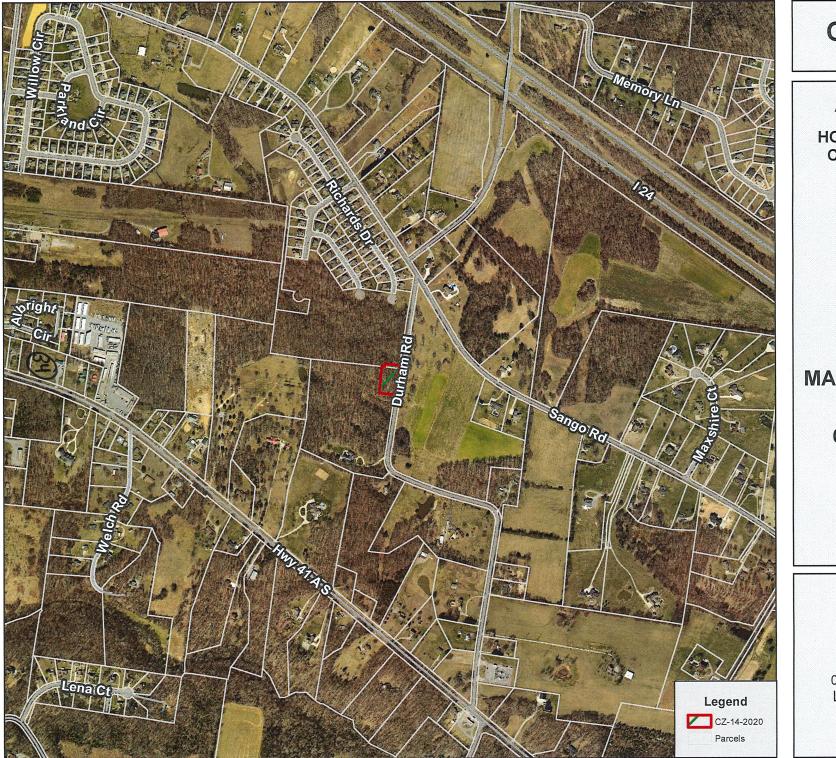

CZ-14-2020

### **RESOLUTION OF THE MONTGOMERY COUNTY BOARD OF COMMISSIONERS** AMENDING THE ZONE CLASSIFICATION OF THE PROPERTY OF HOLLY POINT, LLC CBP PROPERTIES

WHEREAS, an application for a zone change from AG Agricultural District / R-1 Single-Family Residential

District to R-1A Single-Family Residential District has been submitted by Holly Point, LLC CBP Properties and WHEREAS, said property is identified as County Tax Map 086, parcel 020.00, 020.01, containing 0.84 acres, situated in Civil District 13, located Property fronting on the west frontage of Durham Road, 231 +/- feet from the Sango Road and Durham Road intersection; and

WHEREAS, said property is described as follows:

Beginning at a point in the west right of way of Durham Road, said point of beginning being further described as the southeast corner of the Holly Point, LLC property as recorded in ORV 1115, Page 1994 R.O.M.C.T. and the northeast corner of herein described tract, said point of beginning being more fully described as lying South 10 degrees 46 minutes 31 seconds West for 821.68 feet from the intersection of the centerlines of said Durham Road and Sango Road; Thence along Durham Road west right of way, South 09 degrees 46 minutes 12 seconds West for 253.49 feet to a point, being the southeast corner of herein described tract, also being the northeast corner of the Randell Harper property as recorded in ORV 759, Page 1751 ROMCT; Thence leaving west right of way along Harper north property line. North 82 degrees 32 minutes 12 seconds West for 133.28 feet to a point, Thence continuing along Harper property line, North 05 degrees 13 minutes 22 seconds East for 234.17 feet to a point, said point lying in the south line of the Holly Point property, also being the northwest corner of herein described tract; Thence along Holly Point south line, South 83 degrees 01 minutes 51 seconds East for 151.92 feet to the point of beginning. Said tract-containing 0.77 acres more or less (33,459,75 sqft).