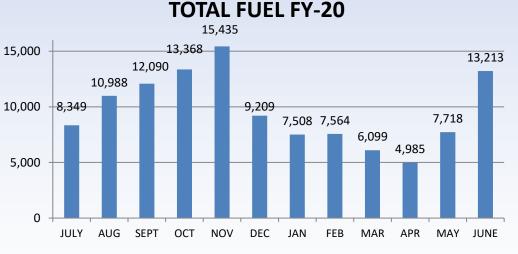

### **REPORTS FILED**

- 1. Highway Department Inventory Report 2019 2020
- 2. Airport Quarterly Report
- 3. County Engineer Quarterly Projects Report
- 4. Annual Finance Report Chancery Court, Clerk & Master
- 5. Annual Finance Report County Clerk
- 6. Annual Finance Report Sheriff Office
- 7. Annual Finance Report Circuit Court, General Sessions, Juvenile Court
- 8. Annual Finance Report Register of Deeds
- 9. Annual Finance Report Trustee
- 10. Report on Debt Obligation \$23,500,000 (school improvements, facilities & equipment)
- 11. Library Yearly Report FY 2019-20
- 12. Building & Codes Monthly Report
- 13. Accounts & Budgets Monthly Report
- 14. Trustee's Monthly Reports