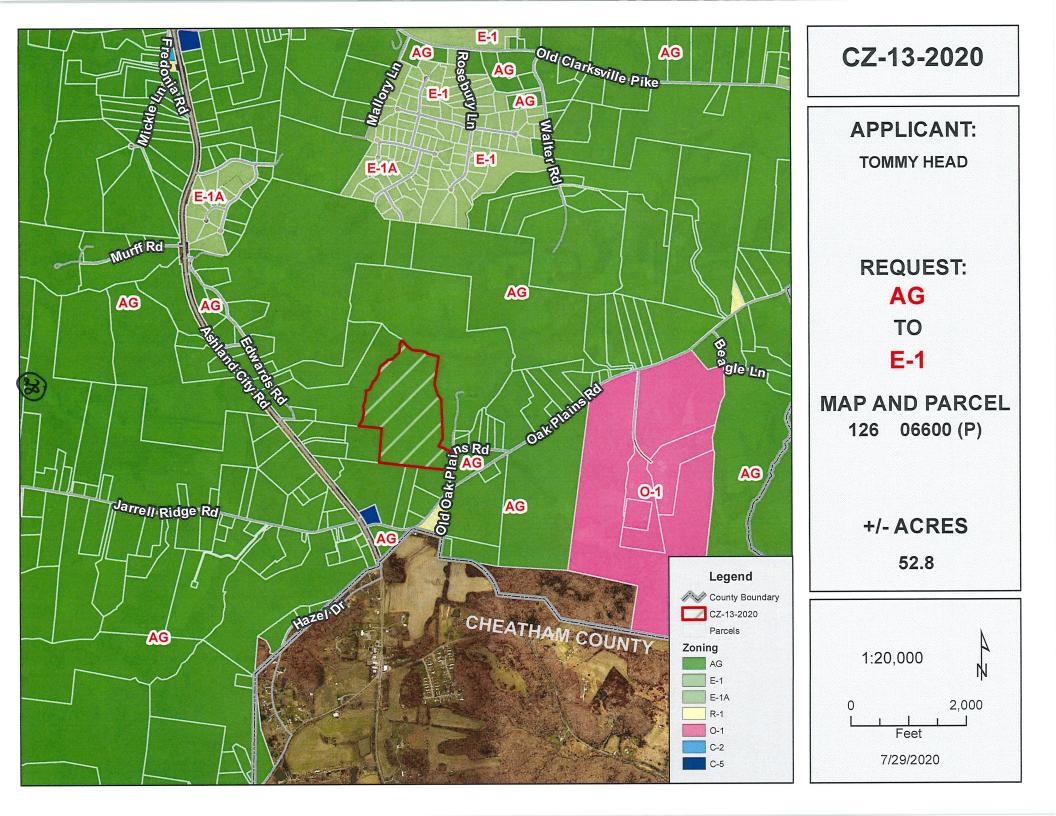

### RESOLUTION OF THE MONTGOMERY COUNTY BOARD OF COMMISSIONERS AMENDING THE ZONE CLASSIFICATION OF THE PROPERTY OF TOMMY HEAD

WHEREAS, an application for a zone change from AG Agricultural District to E-1 Single-Family Estate

District has been submitted by Tommy Head and

WHEREAS, said property is identified as County Tax Map 126, parcel 066.00, containing 52.80 acres, situated in Civil District 13, located Property fronting on the west frontage of Old Oak Plains Road, 642 +/- feet from the Oak Plains Road and Old Oak Plains Road intersection.; and

CASE NUMBER: CZ-13-2020
Applicant: Tommy Head
Agent: David Hayes
Location: Property fronting on the west frontage of Old Oak Plains Road, 642 +/- feet from the Oak
Plains Road and Old Oak Plains Road intersection.
Request: AG Agricultural District to E-1 Single-Family Estate District
County Commission District: 3
STAFF RECOMMENDATION: DISAPPROVAL

## <u>CLARKSVILLE-MONTGOMERY COUNTY REGIONAL PLANNING</u> <u>STAFF REVIEW - ZONING</u>

| <b>RPC MEETING DATE:</b> 7/29/20           | <u>20</u> <u>CASE NUMBER:</u> <u>CZ</u> - <u>13</u> - <u>2020</u>                                                                                                   |
|--------------------------------------------|---------------------------------------------------------------------------------------------------------------------------------------------------------------------|
| NAME OF APPLICANT: Tommy                   | Head                                                                                                                                                                |
|                                            |                                                                                                                                                                     |
| AGENT: David                               | Hayes                                                                                                                                                               |
|                                            | GENERAL INFORMATION                                                                                                                                                 |
| TAX PLAT:                                  | <u>126</u> <b>PARCEL(S):</b> <u>066.00</u>                                                                                                                          |
| ACREAGE TO BE REZONED:                     | <u>52.80</u>                                                                                                                                                        |
| <b>PRESENT ZONING:</b>                     | AG                                                                                                                                                                  |
| <b>PROPOSED ZONING:</b>                    | <u>E-1</u>                                                                                                                                                          |
| EXTENSION OF ZONING<br>CLASSIFICATION:     | NO                                                                                                                                                                  |
| <b>PROPERTY LOCATION:</b>                  | Property fronting on the west frontage of Old Oak Plains Road, 642 +/- feet from the Oak Plains Road and Old Oak Plains Road intersection.                          |
| CITY COUNCIL WARD: NA                      | <b>COUNTY COMMISSION DISTRICT:</b> 3 <b>CIVIL DISTRICT:</b> <u>10</u>                                                                                               |
| DESCRIPTION OF PROPERTY:                   | Existing farmland with multiple buildings. Land has rolling hills, ponds & tree lines. The tract has a blue line stream that runs east to west across the property. |
| APPLICANT'S STATEMENT<br>FOR PROPOSED USE: | To allow for the development of 37 single family homes.                                                                                                             |

GROWTH PLAN AREA: <u>RA</u> PLANNING AREA: Sango

PREVIOUS ZONING HISTORY: CZ-12-2019- Ag to M-2 (Disapproved)