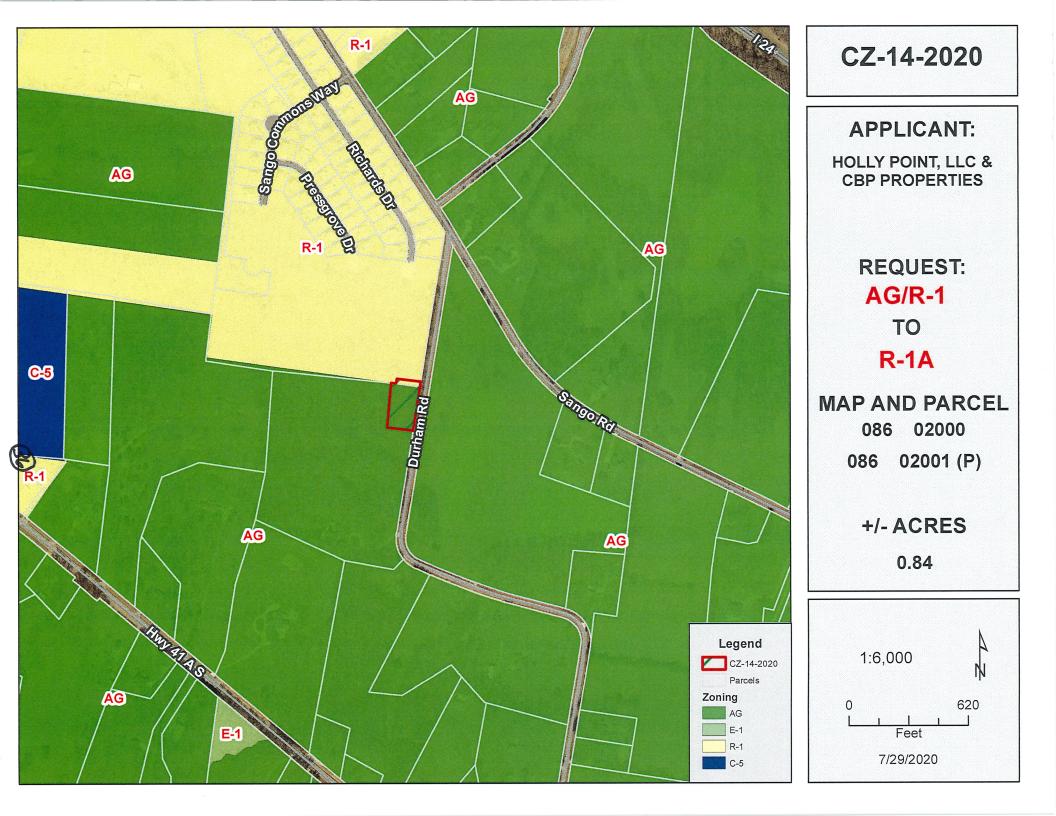

CZ-14-2020

### **RESOLUTION OF THE MONTGOMERY COUNTY BOARD OF COMMISSIONERS** AMENDING THE ZONE CLASSIFICATION OF THE PROPERTY OF HOLLY POINT, LLC CBP PROPERTIES

WHEREAS, an application for a zone change from AG Agricultural District / R-1 Single-Family Residential

District to R-1A Single-Family Residential District has been submitted by Holly Point, LLC CBP Properties and WHEREAS, said property is identified as County Tax Map 086, parcel 020.00, 020.01, containing 0.84 acres, situated in Civil District 13, located Property fronting on the west frontage of Durham Road, 231 +/- feet from the Sango Road and Durham Road intersection; and

WHEREAS, said property is described as follows:

Beginning at a point in the west right of way of Durham Road, said point of beginning being further described as the southeast corner of the Holly Point, LLC property as recorded in ORV 1115, Page 1994 R.O.M.C.T. and the northeast corner of herein described tract, said point of beginning being more fully described as lying South 10 degrees 46 minutes 31 seconds West for 821.68 feet from the intersection of the centerlines of said Durham Road and Sango Road; Thence along Durham Road west right of way, South 09 degrees 46 minutes 12 seconds West for 253.49 feet to a point, being the southeast corner of herein described tract, also being the northeast corner of the Randell Harper property as recorded in ORV 759, Page 1751 ROMCT; Thence leaving west right of way along Harper north property line. North 82 degrees 32 minutes 12 seconds West for 133.28 feet to a point, Thence continuing along Harper property line, North 05 degrees 13 minutes 22 seconds East for 234.17 feet to a point, said point lying in the south line of the Holly Point property, also being the northwest corner of herein described tract; Thence along Holly Point south line, South 83 degrees 01 minutes 51 seconds East for 151.92 feet to the point of beginning. Said tract-containing 0.77 acres more or less (33,459,75 sqft).

WHEREAS, the Planning Commission staff recommends APPROVAL and the Regional Planning Commission recommends APPROVAL of said application.

NOW, THEREFORE, BE IT RESOLVED by the Montgomery County Board of County Commissioners assembled in

regular session on this 10th day of August, 2020, that the zone classification of the property of Holly Point, LLC CBP Properties from AG / R-1 to R-1A is hereby approved.

Duly passed and approved this 10th day of August, 2020.