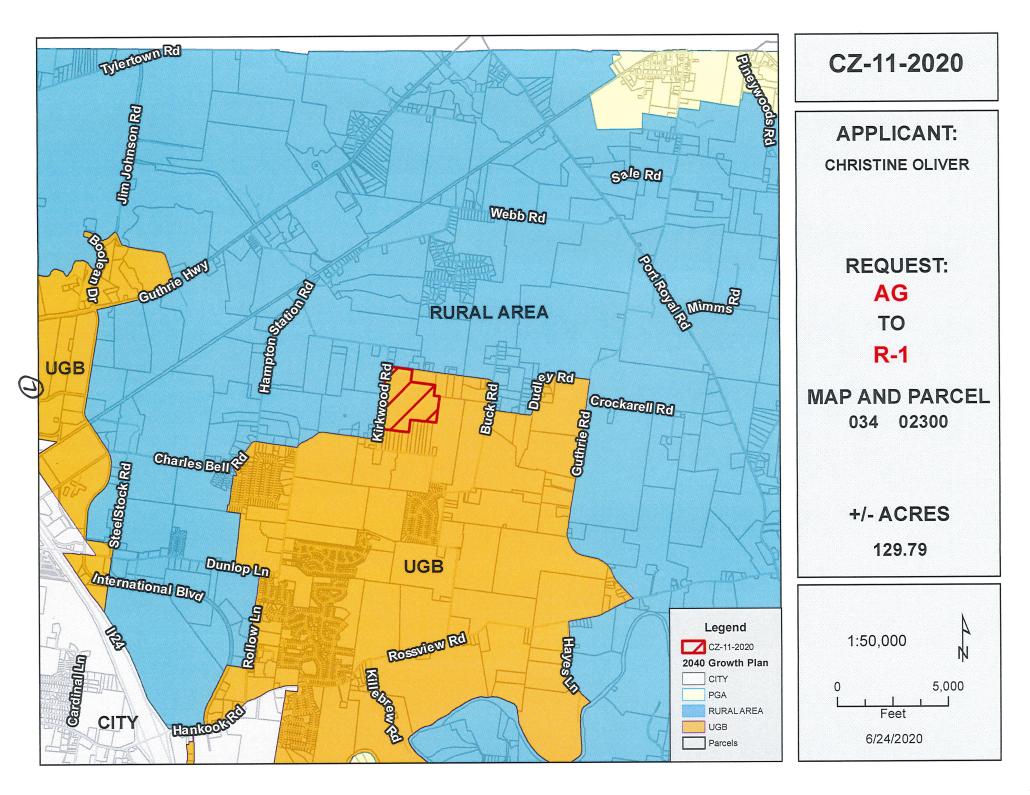

### RESOLUTION OF THE MONTGOMERY COUNTY BOARD OF COMMISSIONERS AMENDING THE ZONE CLASSIFICATION OF THE PROPERTY OF CHRISTINE OLIVER

WHEREAS, an application for a zone change from AG Agricultural District to R-1 Single Family Residential

District has been submitted by Christine Oliver and

WHEREAS, said property is identified as County Tax Map 034, parcel 023.00, containing 129.79 acres, situated in

Civil District 13, located Property located at the southeast corner of the Kirkwood Road & Buck Road intersection.; and

CASE NUMBER: CZ-11-2020
Applicant: Christine Oliver
Agent: Dbs & Assoc Houston Smith
Location: Property located at the southeast corner of the Kirkwood Road & Buck Road intersection.
Request: AG Agricultural District to R-1 Single Family Residential District
County Commission District: 19
STAFF RECOMMENDATION: DISAPPROVAL
PLANNING COMMISSION RECOMMENDATION: APPROVAL

**PROPERTY LOCATION:** Property located at the southeast corner of the Kirkwood Road & Buck Road intersection.

### CITY COUNCIL WARD: NA COUNTY COMMISSION DISTRICT: 19 CIVIL DISTRICT: 1

**DESCRIPTION OF PROPERTY:** Existing agricultural corn field with small area of woodland and possible area of wetlands.

APPLICANT'S STATEMENT Development of single family housing FOR PROPOSED USE:

GROWTH PLAN AREA: UGB PLANNING AREA: Rossview

**PREVIOUS ZONING HISTORY:** 

**MEETING DATE** 7/29/2020 CZ 11 2020 CASE NUMBER: Oliver Christine **APPLICANT:** PROPOSED ZONING R-1 PRESENT ZONING AG **PARCEL** 023.00 034 TAX PLAT # Property located at the southeast corner of the Kirkwood Road & Buck Road **GEN. LOCATION** intersection. **PUBLIC COMMENTS** 