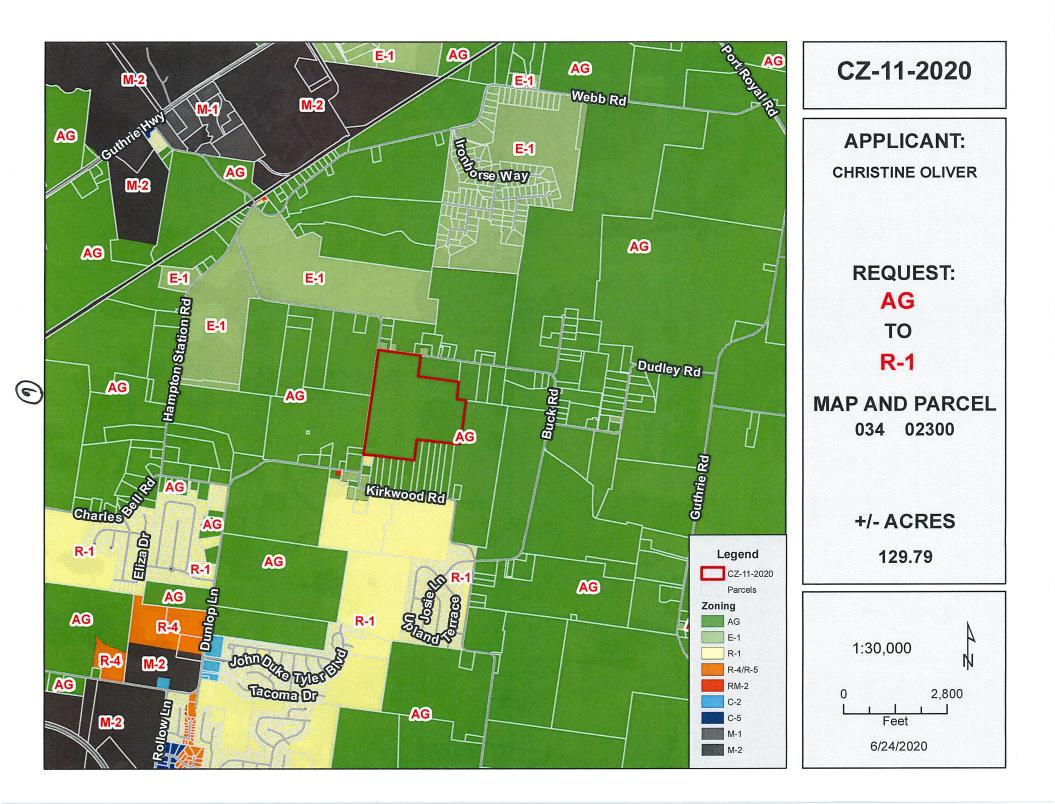

### RESOLUTION OF THE MONTGOMERY COUNTY BOARD OF COMMISSIONERS AMENDING THE ZONE CLASSIFICATION OF THE PROPERTY OF CHRISTINE OLIVER

WHEREAS, an application for a zone change from AG Agricultural District to R-1 Single Family Residential

District has been submitted by Christine Oliver and

WHEREAS, said property is identified as County Tax Map 034, parcel 023.00, containing 129.79 acres, situated in

Civil District 13, located Property located at the southeast corner of the Kirkwood Road & Buck Road intersection.; and

CASE NUMBER: CZ-11-2020
Applicant: Christine Oliver
Agent: Dbs & Assoc Houston Smith
Location: Property located at the southeast corner of the Kirkwood Road & Buck Road intersection.
Request: AG Agricultural District to R-1 Single Family Residential District
County Commission District: 19
STAFF RECOMMENDATION: DISAPPROVAL
PLANNING COMMISSION RECOMMENDATION: APPROVAL

**PROPERTY LOCATION:** Property located at the southeast corner of the Kirkwood Road & Buck Road intersection.

### CITY COUNCIL WARD: NA COUNTY COMMISSION DISTRICT: 19 CIVIL DISTRICT: 1

**DESCRIPTION OF PROPERTY:** Existing agricultural corn field with small area of woodland and possible area of wetlands.

APPLICANT'S STATEMENT Development of single family housing FOR PROPOSED USE: