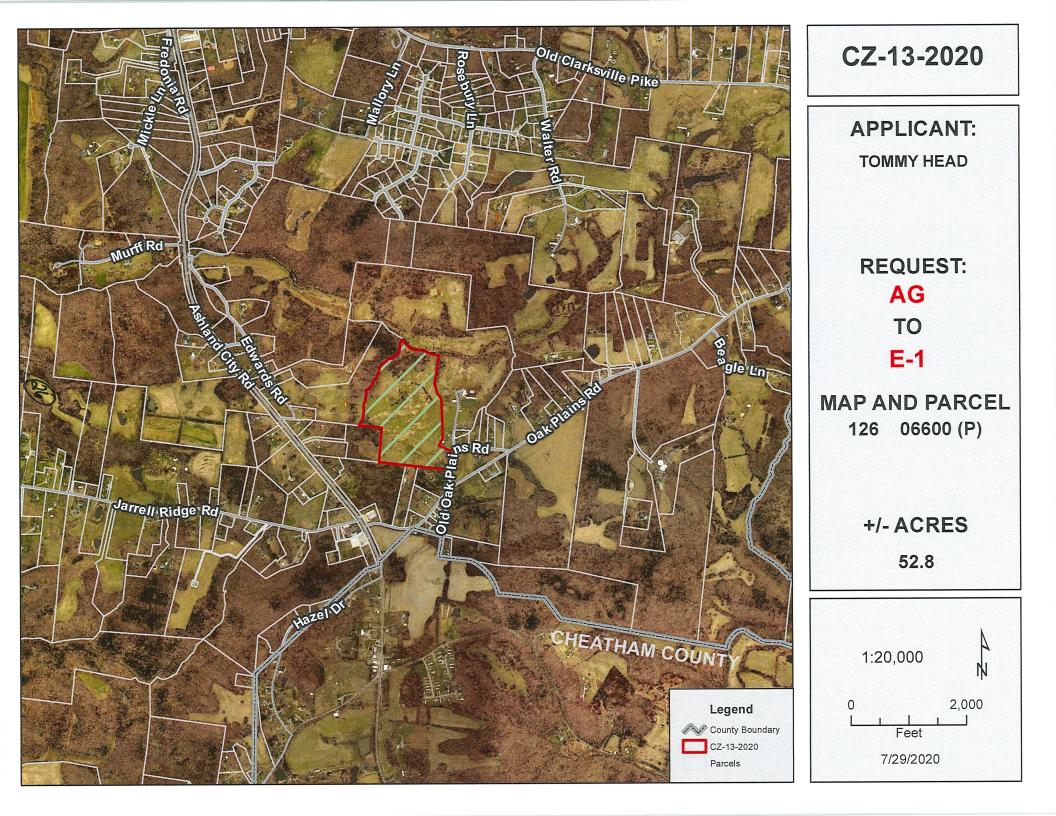

### RESOLUTION OF THE MONTGOMERY COUNTY BOARD OF COMMISSIONERS AMENDING THE ZONE CLASSIFICATION OF THE PROPERTY OF TOMMY HEAD

WHEREAS, an application for a zone change from AG Agricultural District to E-1 Single-Family Estate

District has been submitted by Tommy Head and

WHEREAS, said property is identified as County Tax Map 126, parcel 066.00, containing 52.80 acres, situated in Civil District 13, located Property fronting on the west frontage of Old Oak Plains Road, 642 +/- feet from the Oak Plains Road and Old Oak Plains Road intersection.; and

CASE NUMBER: CZ-13-2020
Applicant: Tommy Head
Agent: David Hayes
Location: Property fronting on the west frontage of Old Oak Plains Road, 642 +/- feet from the Oak
Plains Road and Old Oak Plains Road intersection.
Request: AG Agricultural District to E-1 Single-Family Estate District
County Commission District: 3
STAFF RECOMMENDATION: DISAPPROVAL

## <u>CLARKSVILLE-MONTGOMERY COUNTY REGIONAL PLANNING</u> <u>STAFF REVIEW - ZONING</u>

| <b>RPC MEETING DATE:</b> 7/29/20           | <u>20</u> <u>CASE NUMBER:</u> <u>CZ</u> - <u>13</u> - <u>2020</u>                                                                                                   |
|--------------------------------------------|---------------------------------------------------------------------------------------------------------------------------------------------------------------------|
| NAME OF APPLICANT: Tommy                   | Head                                                                                                                                                                |
|                                            |                                                                                                                                                                     |
| AGENT: David                               | Hayes                                                                                                                                                               |
|                                            | GENERAL INFORMATION                                                                                                                                                 |
| TAX PLAT:                                  | <u>126</u> <b>PARCEL(S):</b> <u>066.00</u>                                                                                                                          |
| ACREAGE TO BE REZONED:                     | <u>52.80</u>                                                                                                                                                        |
| <b>PRESENT ZONING:</b>                     | AG                                                                                                                                                                  |
| <b>PROPOSED ZONING:</b>                    | <u>E-1</u>                                                                                                                                                          |
| EXTENSION OF ZONING<br>CLASSIFICATION:     | NO                                                                                                                                                                  |
| <b>PROPERTY LOCATION:</b>                  | Property fronting on the west frontage of Old Oak Plains Road, 642 +/- feet from the Oak Plains Road and Old Oak Plains Road intersection.                          |
| CITY COUNCIL WARD: NA                      | <b>COUNTY COMMISSION DISTRICT:</b> 3 <b>CIVIL DISTRICT:</b> <u>10</u>                                                                                               |
| DESCRIPTION OF PROPERTY:                   | Existing farmland with multiple buildings. Land has rolling hills, ponds & tree lines. The tract has a blue line stream that runs east to west across the property. |
| APPLICANT'S STATEMENT<br>FOR PROPOSED USE: | To allow for the development of 37 single family homes.                                                                                                             |

GROWTH PLAN AREA: <u>RA</u> PLANNING AREA: Sango

PREVIOUS ZONING HISTORY: CZ-12-2019- Ag to M-2 (Disapproved)