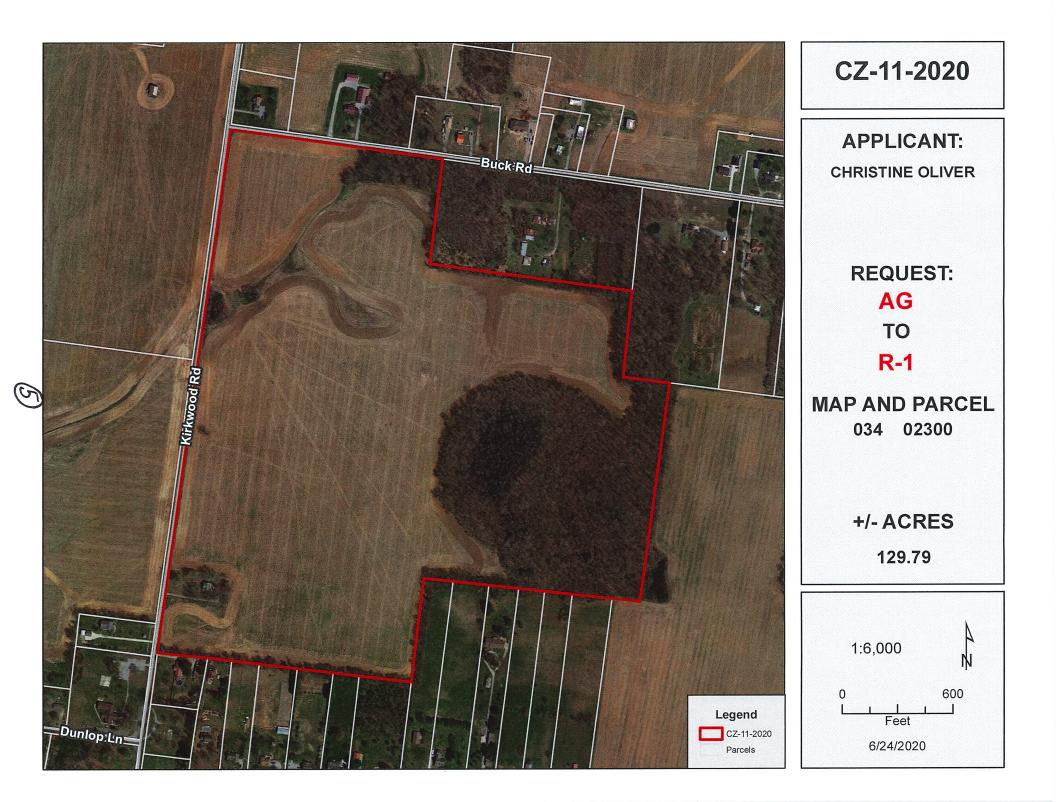

### RESOLUTION OF THE MONTGOMERY COUNTY BOARD OF COMMISSIONERS AMENDING THE ZONE CLASSIFICATION OF THE PROPERTY OF CHRISTINE OLIVER

WHEREAS, an application for a zone change from AG Agricultural District to R-1 Single Family Residential

District has been submitted by Christine Oliver and

WHEREAS, said property is identified as County Tax Map 034, parcel 023.00, containing 129.79 acres, situated in

Civil District 13, located Property located at the southeast corner of the Kirkwood Road & Buck Road intersection.; and

CASE NUMBER: CZ-11-2020
Applicant: Christine Oliver
Agent: Dbs & Assoc Houston Smith
Location: Property located at the southeast corner of the Kirkwood Road & Buck Road intersection.
Request: AG Agricultural District to R-1 Single Family Residential District
County Commission District: 19
STAFF RECOMMENDATION: DISAPPROVAL
PLANNING COMMISSION RECOMMENDATION: APPROVAL

**PROPERTY LOCATION:** Property located at the southeast corner of the Kirkwood Road & Buck Road intersection.