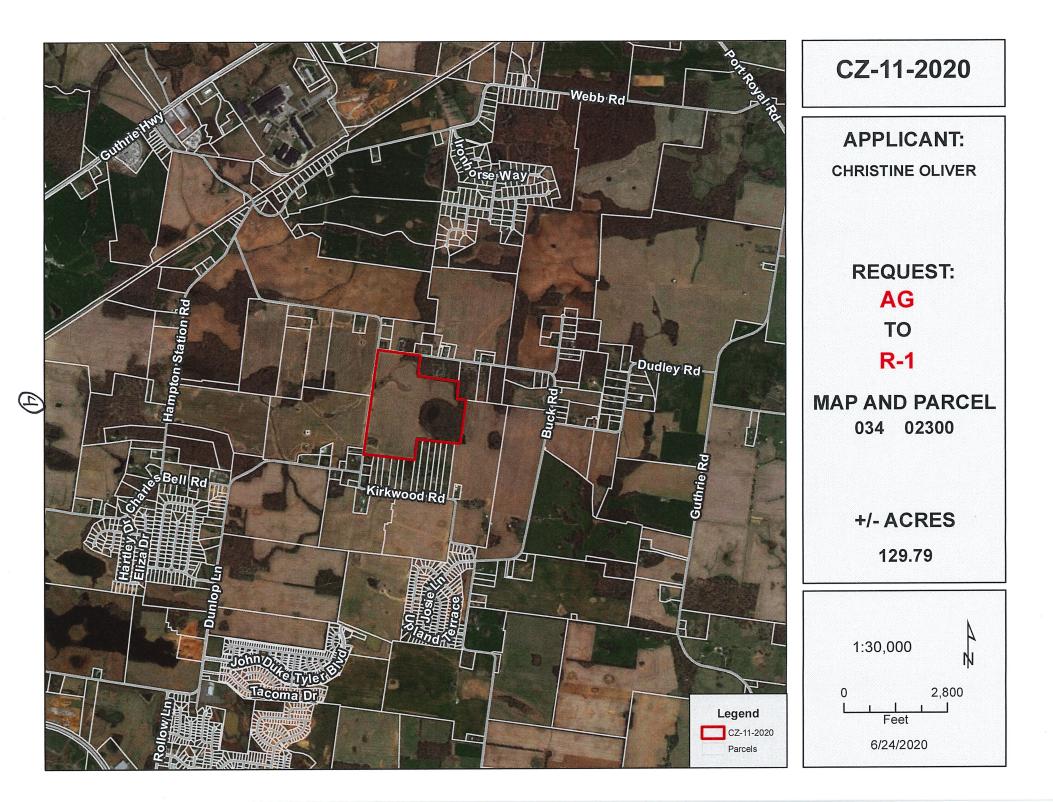

### RESOLUTION OF THE MONTGOMERY COUNTY BOARD OF COMMISSIONERS AMENDING THE ZONE CLASSIFICATION OF THE PROPERTY OF CHRISTINE OLIVER

WHEREAS, an application for a zone change from AG Agricultural District to R-1 Single Family Residential

District has been submitted by Christine Oliver and

WHEREAS, said property is identified as County Tax Map 034, parcel 023.00, containing 129.79 acres, situated in

Civil District 13, located Property located at the southeast corner of the Kirkwood Road & Buck Road intersection.; and

CASE NUMBER: CZ-11-2020
Applicant: Christine Oliver
Agent: Dbs & Assoc Houston Smith
Location: Property located at the southeast corner of the Kirkwood Road & Buck Road intersection.
Request: AG Agricultural District to R-1 Single Family Residential District
County Commission District: 19
STAFF RECOMMENDATION: DISAPPROVAL
PLANNING COMMISSION RECOMMENDATION: APPROVAL

### **GENERAL INFORMATION**

**TAX PLAT:** <u>034</u>

**PARCEL(S):** <u>023.00</u>

ACREAGE TO BE REZONED: 129.79

PRESENT ZONING: AG

**PROPOSED ZONING:** <u>R-1</u>

EXTENSION OF ZONING CLASSIFICATION: <u>R-1</u>

**PROPERTY LOCATION:** Property located at the southeast corner of the Kirkwood Road & Buck Road intersection.