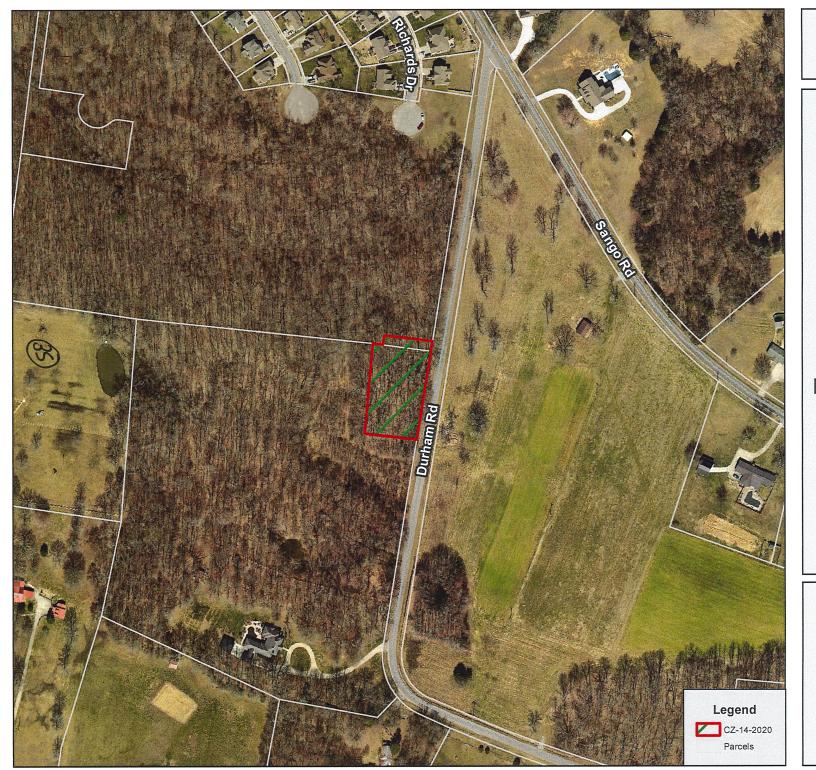

CZ-14-2020

### **RESOLUTION OF THE MONTGOMERY COUNTY BOARD OF COMMISSIONERS** AMENDING THE ZONE CLASSIFICATION OF THE PROPERTY OF HOLLY POINT, LLC CBP PROPERTIES

WHEREAS, an application for a zone change from AG Agricultural District / R-1 Single-Family Residential

District to R-1A Single-Family Residential District has been submitted by Holly Point, LLC CBP Properties and WHEREAS, said property is identified as County Tax Map 086, parcel 020.00, 020.01, containing 0.84 acres, situated in Civil District 13, located Property fronting on the west frontage of Durham Road, 231 +/- feet from the Sango Road and Durham Road intersection; and

WHEREAS, said property is described as follows:

Beginning at a point in the west right of way of Durham Road, said point of beginning being further described as the southeast corner of the Holly Point, LLC property as recorded in ORV 1115, Page 1994 R.O.M.C.T. and the northeast corner of herein described tract, said point of beginning being more fully described as lying South 10 degrees 46 minutes 31 seconds West for 821.68 feet from the intersection of the centerlines of said Durham Road and Sango Road; Thence along Durham Road west right of way, South 09 degrees 46 minutes 12 seconds West for 253.49 feet to a point, being the southeast corner of herein described tract, also being the northeast corner of the Randell Harper property as recorded in ORV 759, Page 1751 ROMCT; Thence leaving west right of way along Harper north property line. North 82 degrees 32 minutes 12 seconds West for 133.28 feet to a point, Thence continuing along Harper property line, North 05 degrees 13 minutes 22 seconds East for 234.17 feet to a point, said point lying in the south line of the Holly Point property, also being the northwest corner of herein described tract; Thence along Holly Point south line, South 83 degrees 01 minutes 51 seconds East for 151.92 feet to the point of beginning. Said tract-containing 0.77 acres more or less (33,459,75 sqft).