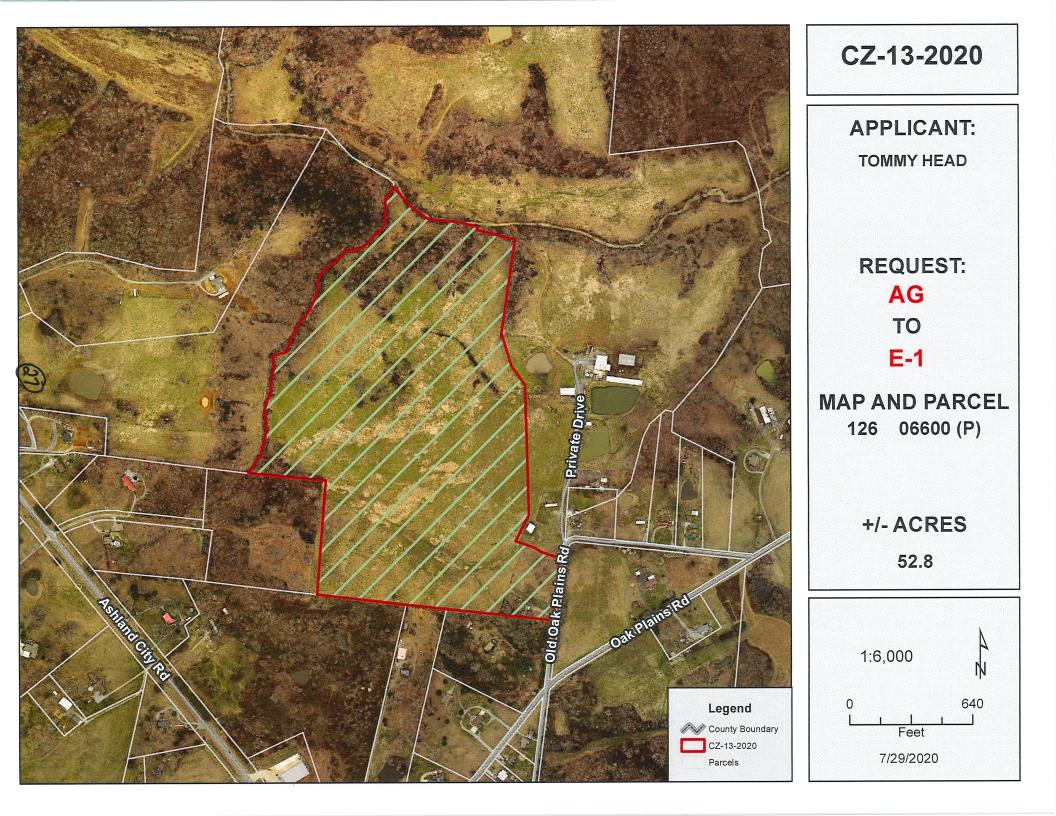

### RESOLUTION OF THE MONTGOMERY COUNTY BOARD OF COMMISSIONERS AMENDING THE ZONE CLASSIFICATION OF THE PROPERTY OF TOMMY HEAD

WHEREAS, an application for a zone change from AG Agricultural District to E-1 Single-Family Estate

District has been submitted by Tommy Head and

WHEREAS, said property is identified as County Tax Map 126, parcel 066.00, containing 52.80 acres, situated in Civil District 13, located Property fronting on the west frontage of Old Oak Plains Road, 642 +/- feet from the Oak Plains Road and Old Oak Plains Road intersection.; and

CASE NUMBER: CZ-13-2020
Applicant: Tommy Head
Agent: David Hayes
Location: Property fronting on the west frontage of Old Oak Plains Road, 642 +/- feet from the Oak
Plains Road and Old Oak Plains Road intersection.
Request: AG Agricultural District to E-1 Single-Family Estate District
County Commission District: 3
STAFF RECOMMENDATION: DISAPPROVAL

## <u>CLARKSVILLE-MONTGOMERY COUNTY REGIONAL PLANNING</u> <u>STAFF REVIEW - ZONING</u>

| <b>RPC MEETING DATE:</b> 7/29/20           | <u>20</u> <u>CASE NUMBER:</u> <u>CZ</u> - <u>13</u> - <u>2020</u>                                                                                                   |
|--------------------------------------------|---------------------------------------------------------------------------------------------------------------------------------------------------------------------|
| NAME OF APPLICANT: Tommy                   | Head                                                                                                                                                                |
|                                            |                                                                                                                                                                     |
| AGENT: David                               | Hayes                                                                                                                                                               |
|                                            | GENERAL INFORMATION                                                                                                                                                 |
| TAX PLAT:                                  | <u>126</u> <b>PARCEL(S):</b> <u>066.00</u>                                                                                                                          |
| ACREAGE TO BE REZONED:                     | <u>52.80</u>                                                                                                                                                        |
| <b>PRESENT ZONING:</b>                     | AG                                                                                                                                                                  |
| <b>PROPOSED ZONING:</b>                    | <u>E-1</u>                                                                                                                                                          |
| EXTENSION OF ZONING<br>CLASSIFICATION:     | NO                                                                                                                                                                  |
| <b>PROPERTY LOCATION:</b>                  | Property fronting on the west frontage of Old Oak Plains Road, 642 +/- feet from the Oak Plains Road and Old Oak Plains Road intersection.                          |
| CITY COUNCIL WARD: NA                      | <b>COUNTY COMMISSION DISTRICT:</b> 3 <b>CIVIL DISTRICT:</b> <u>10</u>                                                                                               |
| DESCRIPTION OF PROPERTY:                   | Existing farmland with multiple buildings. Land has rolling hills, ponds & tree lines. The tract has a blue line stream that runs east to west across the property. |
| APPLICANT'S STATEMENT<br>FOR PROPOSED USE: | To allow for the development of 37 single family homes.                                                                                                             |