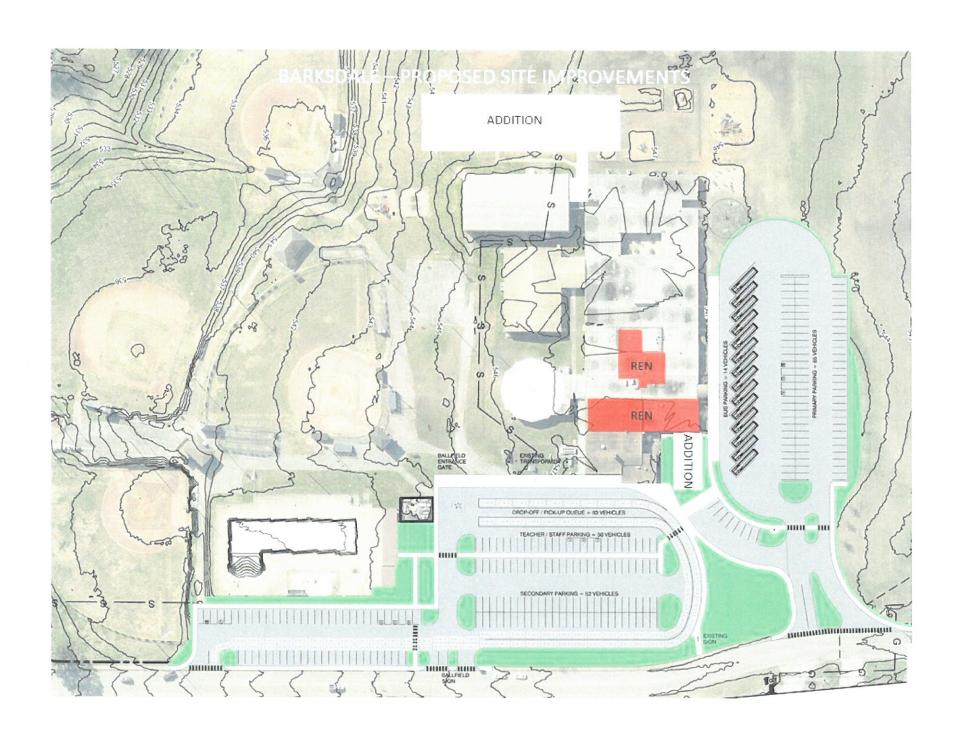

WHEREAS, the results of the schematic design phase will adequately address additional concerns at Barksdale Elementary including; general renovation of existing spaces, security concerns, ADA compliance within the building, fire and safety upgrades, utility upgrades, core capacity and significant site flow issues. The renovation will also include additions of an administrative suite, and an auxiliary gymnasium; now,

#### **BARKSDALE - PROPOSED ADDITION**