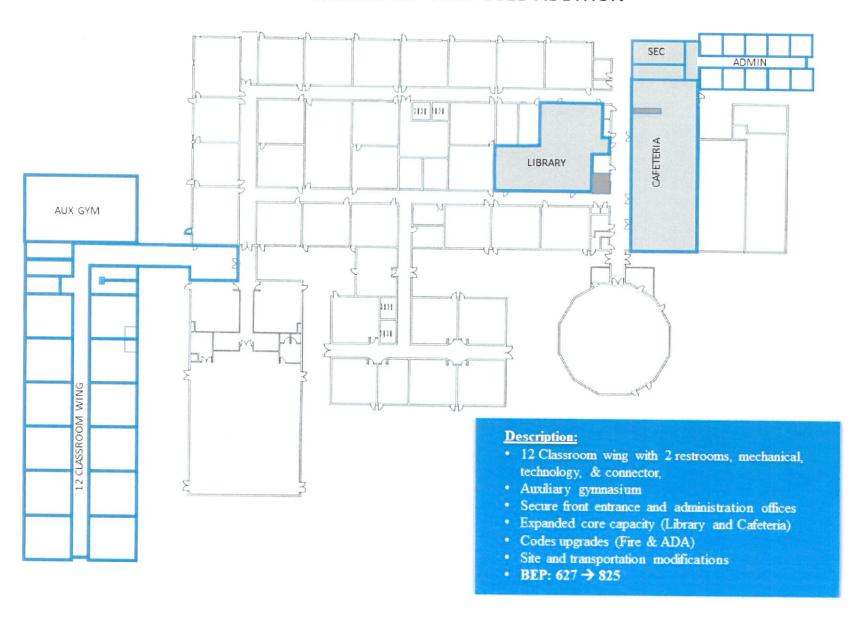

## RESOLUTION OF THE MONTGOMERY COUNTY BOARD OF COMMISSIONERS APPROPRIATING FUNDS FOR DESIGN FEES FOR A TWELVE CLASSROOM ADDITION TO BARKSDALE ELEMENTARY SCHOOL

WHEREAS, The Spanish Language Immersion Program was created at Barksdale Elementary in 2018; and,

**WHEREAS,** the program has grown from two classrooms in the first year to four classrooms in 2019-2020 and the program is expected to grow by two additional classrooms per year reaching twelve classrooms by 2023; and,

**WHEREAS,** Barksdale Elementary School has an enrollment of 608 students, which is 97% of the design capacity of the current building; and,

**WHEREAS,** Barksdale Elementary School will exceed its capacity due to growth within its boundary and from growth in the Spanish Language Immersion Program; and,

WHEREAS, the construction of a twelve classroom, two restroom addition is required to allow for projected growth in the school zone, and to meet the educational program needs for a school capacity of 825 students; and,

WHEREAS, the results of the schematic design phase will adequately address additional concerns at Barksdale Elementary including; general renovation of existing spaces, security concerns, ADA compliance within the building, fire and safety upgrades, utility upgrades, core capacity and significant site flow issues. The renovation will also include additions of an administrative suite, and an auxiliary gymnasium; now,

**THEREORE, BE IT RESOLVED** that the Montgomery County Board of County Commissioners assembled in Regular Session on this 13th day of April, 2020 that this Commission expresses its intent to fund the construction of a twelve classroom addition to Barksdale Elementary School (currently estimated at \$7.4 million), and that a sum not to exceed \$433,200 be appropriated to the School Capital Projects Fund for the design and architect fees for this project.