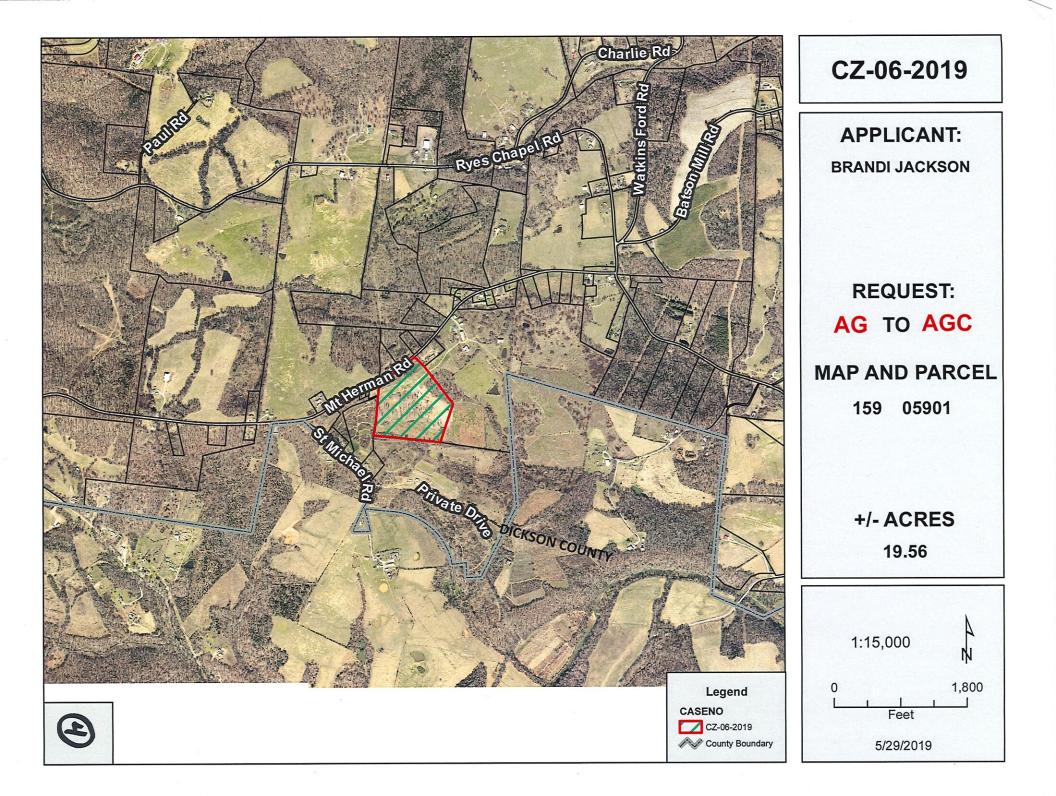

#### PUBLIC HEARING REGARDING ZONING

CZ-6-2019 Application of Brandi Jackson from AG to AGC

District has been submitted by Brandi Jackson and

WHEREAS, said property is identified as County Tax Map 159, parcel 059.01, containing 19.56 acres, situated in Civil District 13, property fronting on the south frontage of Mt. Herman Road, 3.480+/- feet west of the Mt. Herman Rd. & Ryes Chapel Rd. intersection; and

CASE NUMBER: CZ-6-2019 Applicant: Brandi Jackson Agent: Robby Christy Location: Property fronting on the south frontage of Mt. Herman Road, 3.480+/- feet west of the Mt. Herman Rd. & Ryes Chapel Rd. intersection. Request: AG Agricultural District to AGC Agricultural Commercial District County Commission District: 4 STAFF RECOMMENDATION: APPROVAL PLANNING COMMISSION RECOMMENDATION: APPROVAL

# **GENERAL INFORMATION**

TAX PLAT: 159

PARCEL(S): 059.01

ACREAGE TO BE REZONED: 19.56

PRESENT ZONING: AG

PROPOSED ZONING: AGC

EXTENSION OF ZONING CLASSIFICATION: <u>NO</u>

 
 PROPERTY LOCATION:
 Property fronting on the south frontage of Mt. Herman Road, 3.480+/- feet west of the Mt. Herman Rd. & Ryes Chapel Rd. intersection.