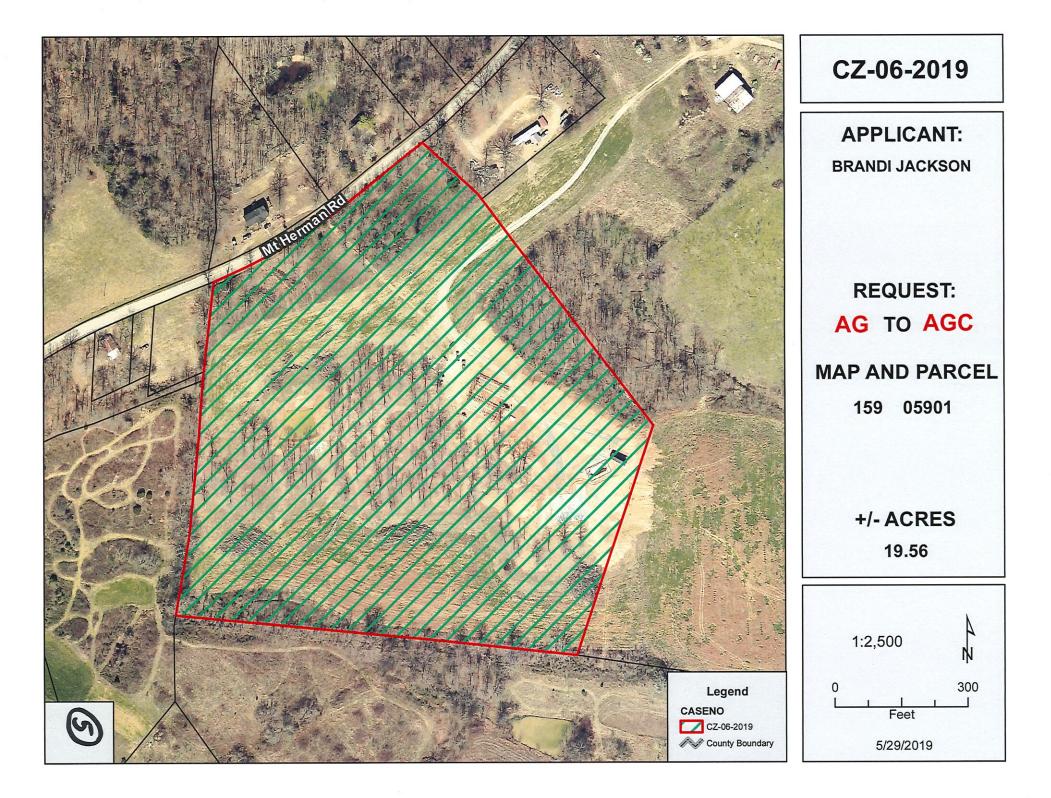

## CITY COUNCIL WARD: N/A COUNTY COMMISSION DISTRICT: 4 Cl

CIVIL DISTRICT: 16

**DESCRIPTION OF PROPERTY** <u>Rolling hills with treelines and pasture.</u> **AND SURROUNDING USES:** 

APPLICANT'S STATEMENT Venue barn used for weddings and company parties. Gardens and tree groves for FOR PROPOSED USE: photography along with horses, cattle and chickens on site.