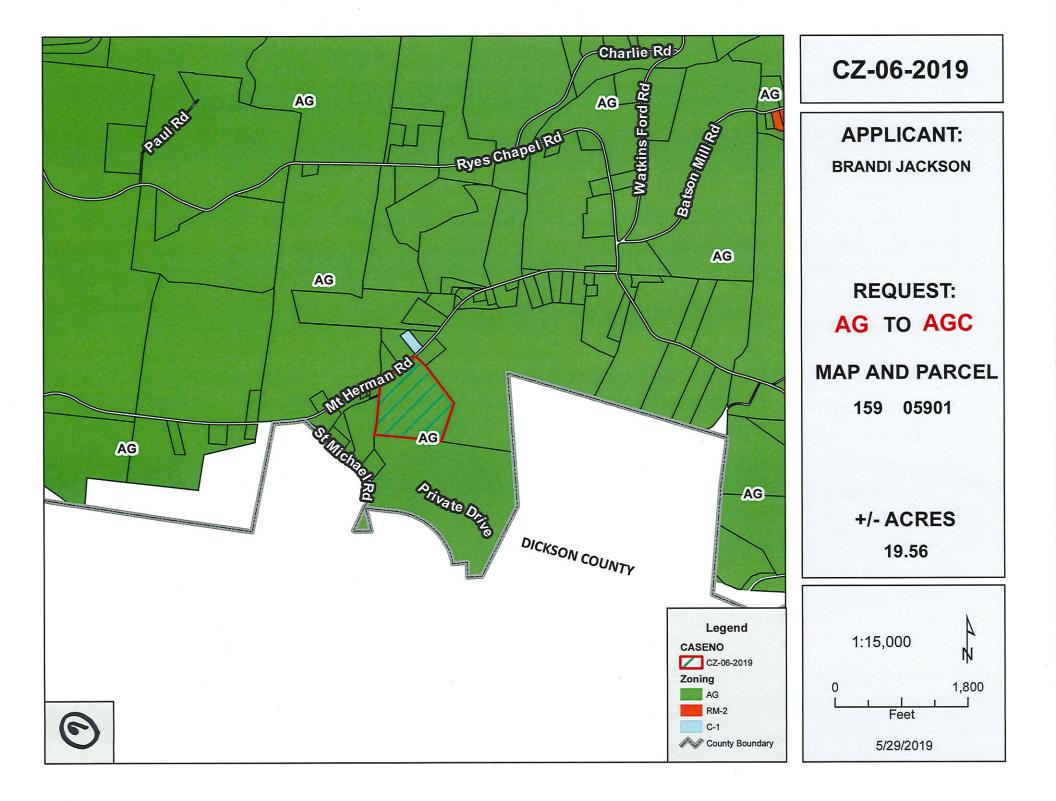

# **GENERAL INFORMATION**

TAX PLAT: 159

PARCEL(S): 059.01

ACREAGE TO BE REZONED: 19.56

PRESENT ZONING: AG

PROPOSED ZONING: AGC

EXTENSION OF ZONING CLASSIFICATION: <u>NO</u>

 
 PROPERTY LOCATION:
 Property fronting on the south frontage of Mt. Herman Road, 3.480+/- feet west of the Mt. Herman Rd. & Ryes Chapel Rd. intersection.

**GROWTH PLAN AREA:** 

<u>RA</u>

PLANNING AREA: Cumberland

**PREVIOUS ZONING HISTORY:** 