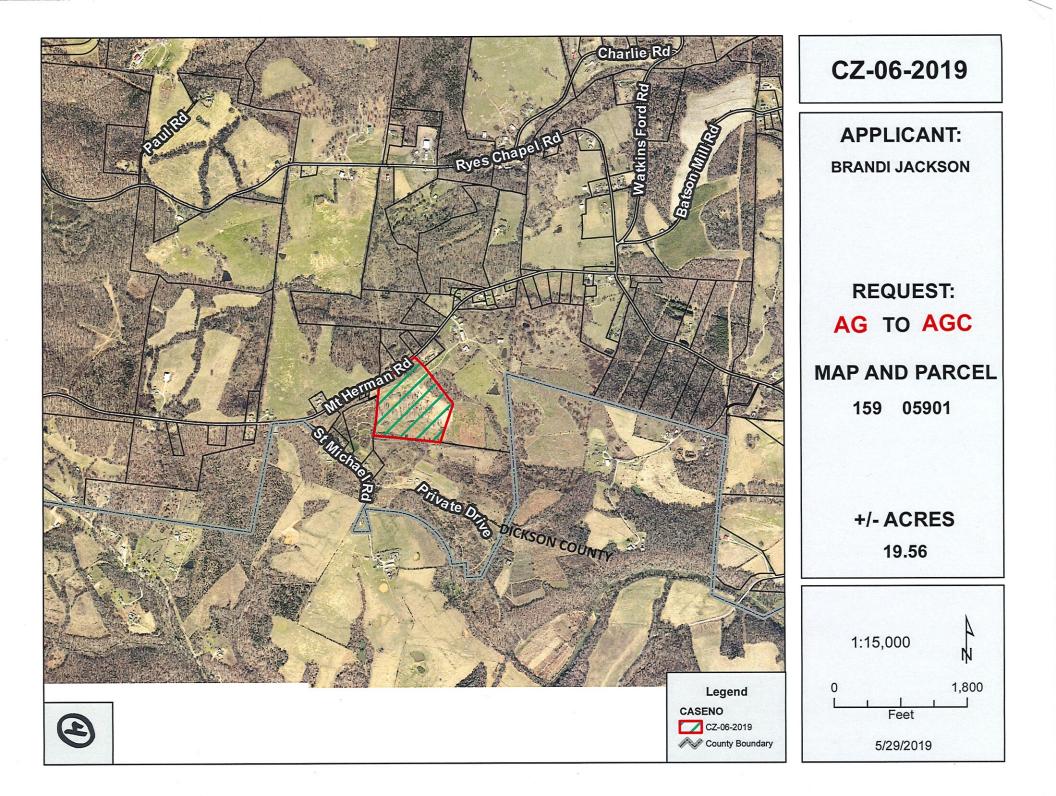

#### RESOLUTION OF THE MONTGOMERY COUNTY BOARD OF COMMISSIONERS AMENDING THE ZONE CLASSIFICATION OF THE PROPERTY OF BRANDI JACKSON

WHEREAS, an application for a zone change from AG Agricultural District to AGC Agricultural Commercial

District has been submitted by Brandi Jackson and

WHEREAS, said property is identified as County Tax Map 159, parcel 059.01, containing 19.56 acres, situated in Civil District 13, property fronting on the south frontage of Mt. Herman Road, 3.480+/- feet west of the Mt. Herman Rd. & Ryes Chapel Rd. intersection; and

WHEREAS, said property is described as follows:

"SEE EXHIBIT A"

WHEREAS, the Planning Commission staff recommends APPROVAL and the Regional Planning Commission recommends of said application.

NOW, THEREFORE, BE IT RESOLVED by the Montgomery County Board of County Commissioners assembled in regular session on this 10th day of June, 2019, that the zone classification of the property of Brandi Jackson from AG to AGC is hereby approved.

#### EXHIBIT A

BEGINNING AT A 1/2" IRON PIN SET IN THE SOUTH RIGHT OF WAY LINE OF MT. HERMAN ROAD, SAID IRON PIN BEING THE NORTHWEST CORNER OF THE PARENT TRACT ALSO BEING 0.9 MILE FROM THE INTERSECTION OF MT. HERMAN ROAD AND RYES CHAPEL ROAD: THENCE WITH SAID RIGHT OF WAY LINE, AS FOLLOWS: WITH A CURVE TURNING TO THE LEFT WITH AN ARC LENGTH OF 315.59 FEET, WITH A RADIUS OF 850.25 FEET, WITH A CHORD BEARING OF N 60°54'38" E, WITH A CHORD LENGTH OF 313.78 FEET; THENCE N 50°16'39" E A DISTANCE OF 255.51 FEET TO A 1/2" IRON PIN SET IN OLD FENCE LINE; THENCE LEAVING SAID RIGHT OF WAY LINE WITH THE HOLLIS PROPERTY, RECORDED IN VOLUME 473, PAGE 193 S 46°58'10" E A DISTANCE OF 171.66 FEET TO A 1/2" IRON PIN SET AT FENCE INTERSECTION; THENCE ACROSS THE PARENT TRACT, AS FOLLOWS: S 36°57'08" E A DISTANCE OF 656.38 FEET TO A 1/2" IRON PIN SET; THENCE S 18°16'40" W A DISTANCE OF 548.31 FEET TO A 1/2" IRON PIN SET IN OLD FENCE LINE; THENCE WITH SAID OLD FENCE LINE AND THE WALL PROPERTY, RECORDED IN VOLUME 24. PAGE 537, AS FOLLOWS: THENCE N 83°55'26" W A DISTANCE OF 338.66 FEET TO A POINT IN FENCE; THENCE N 84°37'03" W A DISTANCE OF 554.55 FEET TO A PK NAIL SET IN 38" TREE AT FENCE INTERSECTION; THENCE N 08°39'31" E A DISTANCE OF 210.19 FEET TO A POINT IN FENCE; THENCE N 04°41'13" E A DISTANCE OF 220.87 FEET TO A POINT IN FENCE; THENCE WITH SAID OLD FENCE LINE AND THE WALL PROPERTY, ALSO WITH THE HERRELL PROPERTY, RECORDED IN VOLUME 1720, PAGE 776 N 03°31'11" E A DISTANCE OF 331.31 FEET TO THE POINT OF BEGINNING, HAVING AN AREA OF 19.56 ACRES, MORE OR LESS.

#### COUNTY ZONING ACTIONS

The following case(s) will be considered for final action at the formal session of the Board of County Commissioners meeting on: Monday, June 10, 2019. The public hearing will be held on: Monday, June 3, 2019.

CASE NUMBER: CZ-6-2019 Applicant: Brandi Jackson Agent: Robby Christy Location: Property fronting on the south frontage of Mt. Herman Road, 3.480+/- feet west of the Mt. Herman Rd. & Ryes Chapel Rd. intersection. Request: AG Agricultural District to AGC Agricultural Commercial District County Commission District: 4 STAFF RECOMMENDATION: APPROVAL PLANNING COMMISSION RECOMMENDATION: APPROVAL

### **GENERAL INFORMATION**

TAX PLAT: 159

**PARCEL(S):** <u>059.01</u>

ACREAGE TO BE REZONED: 19.56

PRESENT ZONING: AG

PROPOSED ZONING: AGC

EXTENSION OF ZONING CLASSIFICATION: <u>NO</u>

 
 PROPERTY LOCATION:
 Property fronting on the south frontage of Mt. Herman Road, 3.480+/- feet west of the Mt. Herman Rd. & Ryes Chapel Rd. intersection.

#### CITY COUNCIL WARD: N/A COUNTY COMMISSION DISTRICT: 4 Cl

CIVIL DISTRICT: 16

**DESCRIPTION OF PROPERTY** <u>Rolling hills with treelines and pasture.</u> **AND SURROUNDING USES:** 

APPLICANT'S STATEMENT Venue barn used for weddings and company parties. Gardens and tree groves for FOR PROPOSED USE: photography along with horses, cattle and chickens on site.