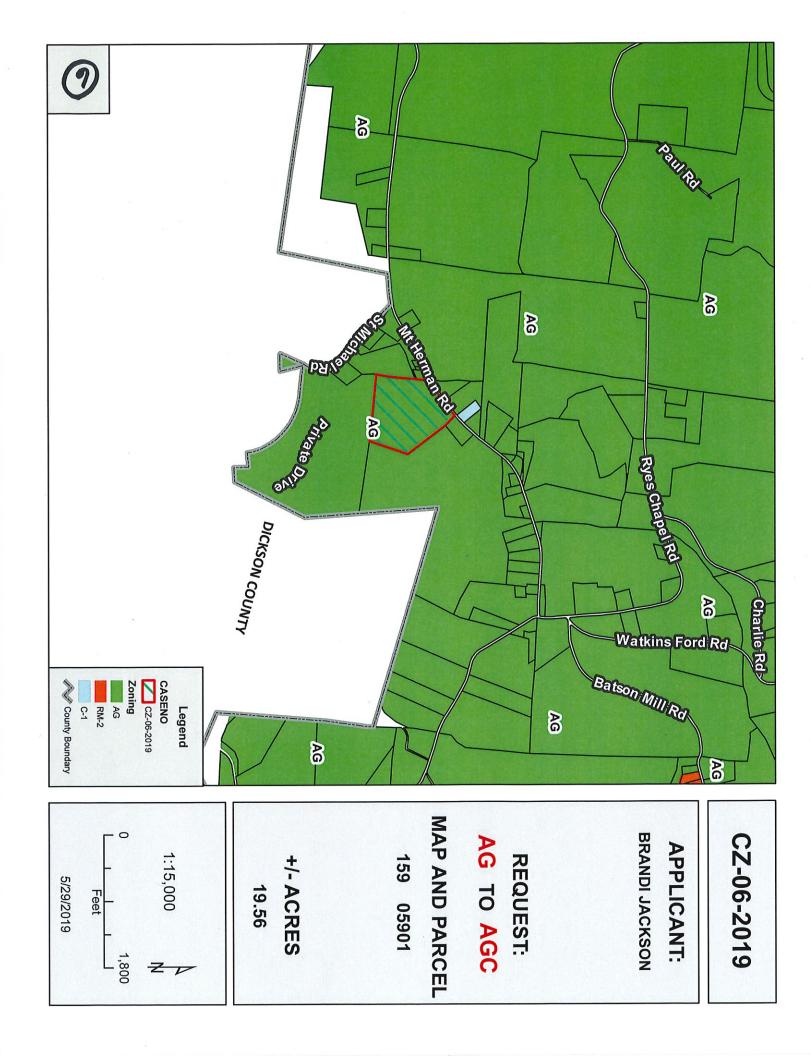

#### RESOLUTION OF THE MONTGOMERY COUNTY BOARD OF COMMISSIONERS AMENDING THE ZONE CLASSIFICATION OF THE PROPERTY OF BRANDI JACKSON

WHEREAS, an application for a zone change from AG Agricultural District to AGC Agricultural Commercial

District has been submitted by Brandi Jackson and

WHEREAS, said property is identified as County Tax Map 159, parcel 059.01, containing 19.56 acres, situated in Civil District 13, property fronting on the south frontage of Mt. Herman Road, 3.480+/- feet west of the Mt. Herman Rd. & Ryes Chapel Rd. intersection; and

WHEREAS, said property is described as follows:

"SEE EXHIBIT A"

WHEREAS, the Planning Commission staff recommends APPROVAL and the Regional Planning Commission recommends of said application.

NOW, THEREFORE, BE IT RESOLVED by the Montgomery County Board of County Commissioners assembled in regular session on this 10th day of June, 2019, that the zone classification of the property of Brandi Jackson from AG to AGC is hereby approved.

CASE NUMBER: CZ-6-2019 Applicant: Brandi Jackson Agent: Robby Christy Location: Property fronting on the south frontage of Mt. Herman Road, 3.480+/- feet west of the Mt. Herman Rd. & Ryes Chapel Rd. intersection. Request: AG Agricultural District to AGC Agricultural Commercial District County Commission District: 4 STAFF RECOMMENDATION: APPROVAL PLANNING COMMISSION RECOMMENDATION: APPROVAL

### **GENERAL INFORMATION**

TAX PLAT: 159

**PARCEL(S):** <u>059.01</u>

ACREAGE TO BE REZONED: 19.56

PRESENT ZONING: AG

PROPOSED ZONING: AGC

EXTENSION OF ZONING CLASSIFICATION: <u>NO</u>

 
 PROPERTY LOCATION:
 Property fronting on the south frontage of Mt. Herman Road, 3.480+/- feet west of the Mt. Herman Rd. & Ryes Chapel Rd. intersection.