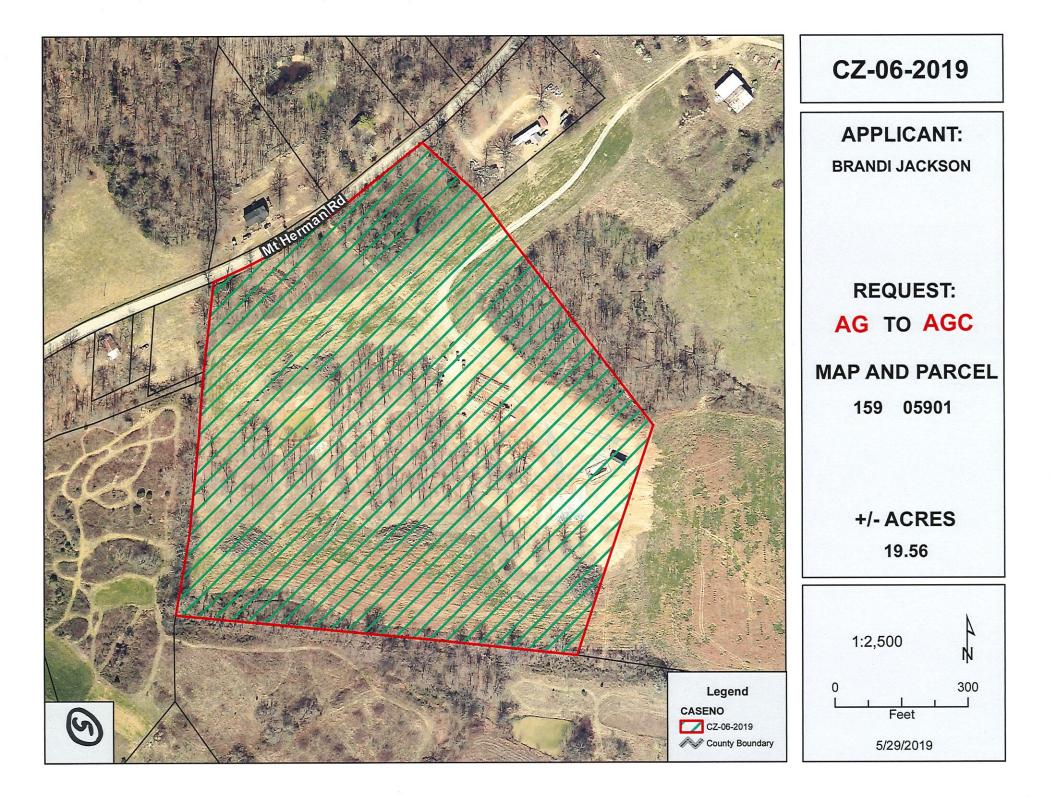

#### RESOLUTION OF THE MONTGOMERY COUNTY BOARD OF COMMISSIONERS AMENDING THE ZONE CLASSIFICATION OF THE PROPERTY OF BRANDI JACKSON

WHEREAS, an application for a zone change from AG Agricultural District to AGC Agricultural Commercial

District has been submitted by Brandi Jackson and

WHEREAS, said property is identified as County Tax Map 159, parcel 059.01, containing 19.56 acres, situated in Civil District 13, property fronting on the south frontage of Mt. Herman Road, 3.480+/- feet west of the Mt. Herman Rd. & Ryes Chapel Rd. intersection; and

WHEREAS, said property is described as follows:

"SEE EXHIBIT A"

WHEREAS, the Planning Commission staff recommends APPROVAL and the Regional Planning Commission recommends of said application.

NOW, THEREFORE, BE IT RESOLVED by the Montgomery County Board of County Commissioners assembled in regular session on this 10th day of June, 2019, that the zone classification of the property of Brandi Jackson from AG to AGC is hereby approved.

#### EXHIBIT A

BEGINNING AT A 1/2" IRON PIN SET IN THE SOUTH RIGHT OF WAY LINE OF MT. HERMAN ROAD, SAID IRON PIN BEING THE NORTHWEST CORNER OF THE PARENT TRACT ALSO BEING 0.9 MILE FROM THE INTERSECTION OF MT. HERMAN ROAD AND RYES CHAPEL ROAD: THENCE WITH SAID RIGHT OF WAY LINE, AS FOLLOWS: WITH A CURVE TURNING TO THE LEFT WITH AN ARC LENGTH OF 315.59 FEET, WITH A RADIUS OF 850.25 FEET, WITH A CHORD BEARING OF N 60°54'38" E, WITH A CHORD LENGTH OF 313.78 FEET; THENCE N 50°16'39" E A DISTANCE OF 255.51 FEET TO A 1/2" IRON PIN SET IN OLD FENCE LINE; THENCE LEAVING SAID RIGHT OF WAY LINE WITH THE HOLLIS PROPERTY, RECORDED IN VOLUME 473, PAGE 193 S 46°58'10" E A DISTANCE OF 171.66 FEET TO A 1/2" IRON PIN SET AT FENCE INTERSECTION; THENCE ACROSS THE PARENT TRACT, AS FOLLOWS: S 36°57'08" E A DISTANCE OF 656.38 FEET TO A 1/2" IRON PIN SET; THENCE S 18°16'40" W A DISTANCE OF 548.31 FEET TO A 1/2" IRON PIN SET IN OLD FENCE LINE; THENCE WITH SAID OLD FENCE LINE AND THE WALL PROPERTY, RECORDED IN VOLUME 24. PAGE 537, AS FOLLOWS: THENCE N 83°55'26" W A DISTANCE OF 338.66 FEET TO A POINT IN FENCE; THENCE N 84°37'03" W A DISTANCE OF 554.55 FEET TO A PK NAIL SET IN 38" TREE AT FENCE INTERSECTION; THENCE N 08°39'31" E A DISTANCE OF 210.19 FEET TO A POINT IN FENCE; THENCE N 04°41'13" E A DISTANCE OF 220.87 FEET TO A POINT IN FENCE; THENCE WITH SAID OLD FENCE LINE AND THE WALL PROPERTY, ALSO WITH THE HERRELL PROPERTY, RECORDED IN VOLUME 1720, PAGE 776 N 03°31'11" E A DISTANCE OF 331.31 FEET TO THE POINT OF BEGINNING, HAVING AN AREA OF 19.56 ACRES, MORE OR LESS.

#### COUNTY ZONING ACTIONS

The following case(s) will be considered for final action at the formal session of the Board of County Commissioners meeting on: Monday, June 10, 2019. The public hearing will be held on: Monday, June 3, 2019.

CASE NUMBER: CZ-6-2019 Applicant: Brandi Jackson Agent: Robby Christy Location: Property fronting on the south frontage of Mt. Herman Road, 3.480+/- feet west of the Mt. Herman Rd. & Ryes Chapel Rd. intersection. Request: AG Agricultural District to AGC Agricultural Commercial District County Commission District: 4 STAFF RECOMMENDATION: APPROVAL PLANNING COMMISSION RECOMMENDATION: APPROVAL

### **GENERAL INFORMATION**

TAX PLAT: 159

**PARCEL(S):** <u>059.01</u>

ACREAGE TO BE REZONED: 19.56

PRESENT ZONING: AG

PROPOSED ZONING: AGC

EXTENSION OF ZONING CLASSIFICATION: <u>NO</u>

 
 PROPERTY LOCATION:
 Property fronting on the south frontage of Mt. Herman Road, 3.480+/- feet west of the Mt. Herman Rd. & Ryes Chapel Rd. intersection.

#### CITY COUNCIL WARD: N/A COUNTY COMMISSION DISTRICT: 4 Cl

CIVIL DISTRICT: 16

**DESCRIPTION OF PROPERTY** <u>Rolling hills with treelines and pasture.</u> **AND SURROUNDING USES:** 

APPLICANT'S STATEMENT Venue barn used for weddings and company parties. Gardens and tree groves for FOR PROPOSED USE: photography along with horses, cattle and chickens on site.