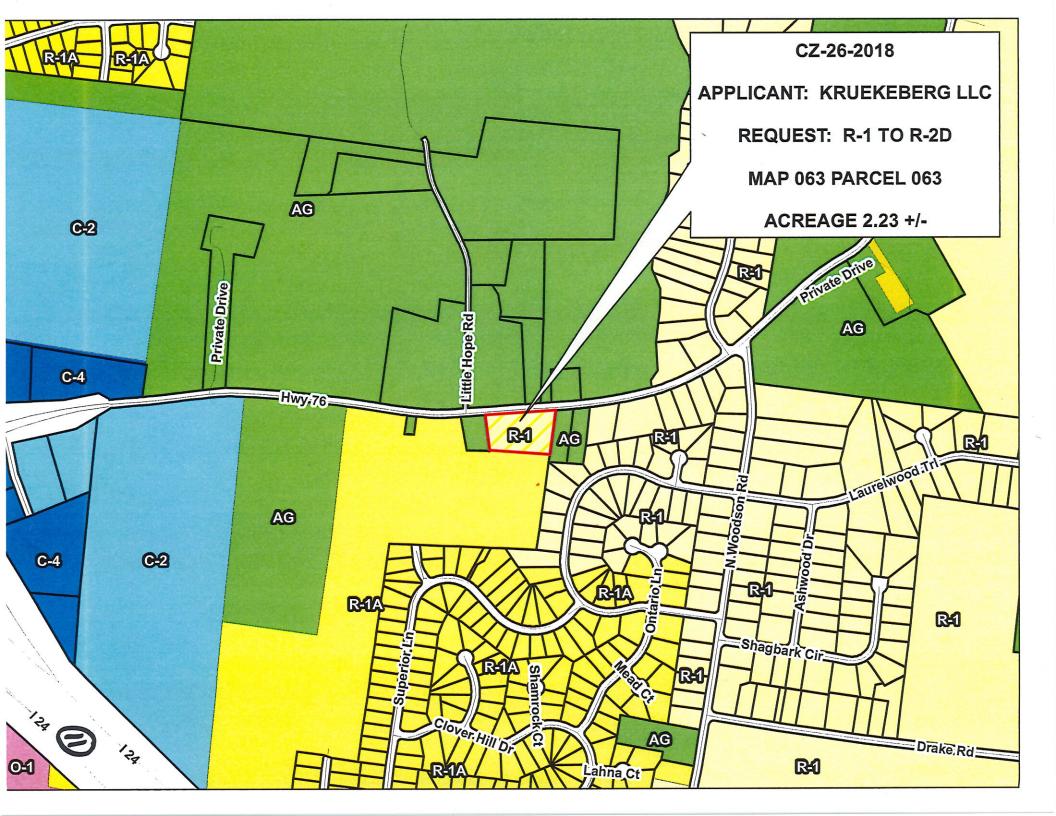

\*\*\*\*\*\*\*\*\*\*\*\*\*\*\*\*\*\*\*\*\*\*\*\*\*\*\*\*\*\*\*\*\*\*\*\*\*

CASE NUMBER: CZ-26-2018 Applicant: Kruekeberg Llc

Location: Property fronting on the south frontage of Highway 76, 330 +/- feet east of the Highway 76 &

Little Hope Rd. intersection.

R-1 Single-Family Residential District Request: to

R-2D Two-Family Residential District

County Commission District: 15

STAFF RECOMMENDATION: APPROVAL

PLANNING COMMISSION RECOMMENDATION: APPROVAL

PROPERTY LOCATION: Property fronting on the south frontage of Highway 76, 330 +/- feet east of the Highway

76 & Little Hope Rd. intersection.

**CITY COUNCIL WARD:** 

**COUNTY COMMISSION DISTRICT: 15** 

CIVIL DISTRICT: 11