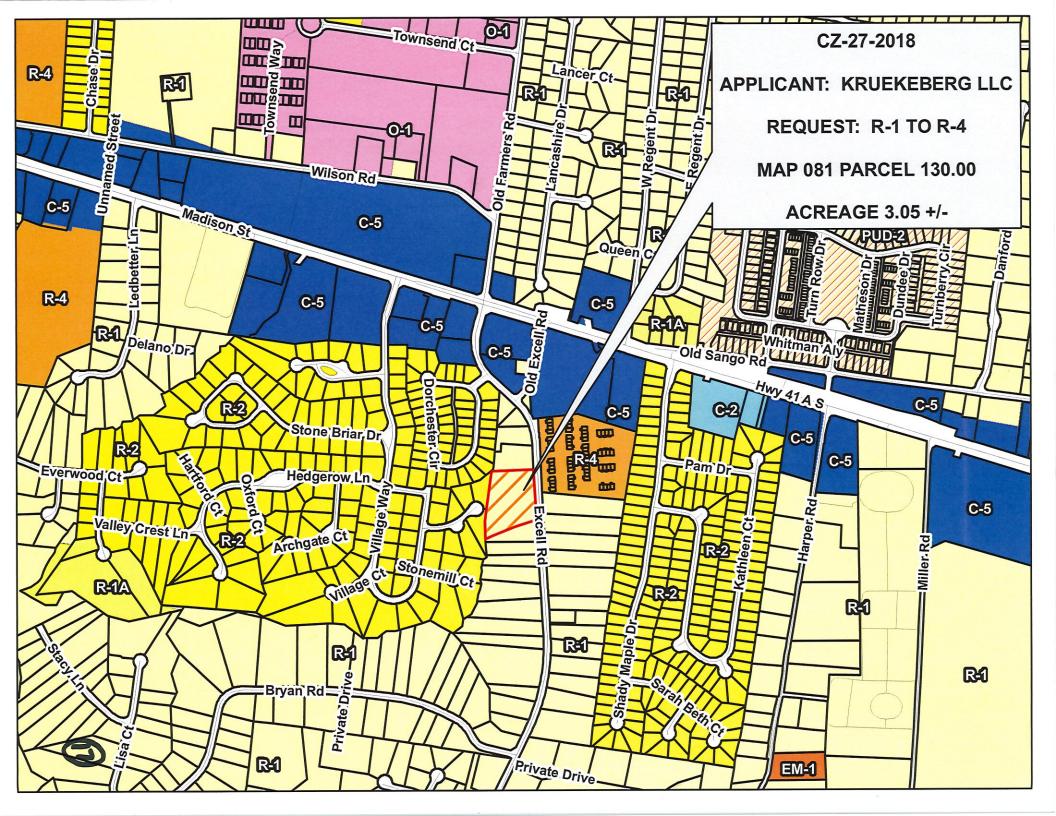

CASE NUMBER: CZ-27-2018 Applicant: Kruekeberg Llc

Location: Property fronting on the west frontage of Excell Rd., 730 +/- feet south of the Excell Rd. &

Old Excell Road intersection.

Request: R-1 Single-Family Residential District to

R-4 Multiple-Family Residential District

County Commission District: 15

STAFF RECOMMENDATION: APPROVAL

PLANNING COMMISSION RECOMMENDATION: APPROVAL

RPC MEETING DATE 12/20/2018

**CASE NUMBER:** CZ - 25 - 2018

**PARCEL(S):** 130.00

**ACREAGE TO BE REZONED: 3.05** 

PRESENT ZONING: R-1

PROPOSED ZONING: R-4

**EXTENSION OF ZONING** 

**CLASSIFICATION:** YES

PROPERTY LOCATION:

Property fronting on the west frontage of Excell Rd., 730 +/- feet south of the Excell Rd.

& Old Excell Road intersection.

**CITY COUNCIL WARD:** 

**COUNTY COMMISSION DISTRICT: 15** 

**CIVIL DISTRICT: 11** 

AND SURROUNDING USES:

**DESCRIPTION OF PROPERTY** Existing Single family residential home site on a 3 +/- acre lot.

STREET/ROAD ACCESSIBILITY: Excell Road

DRAINAGE COMMENTS: Southwest