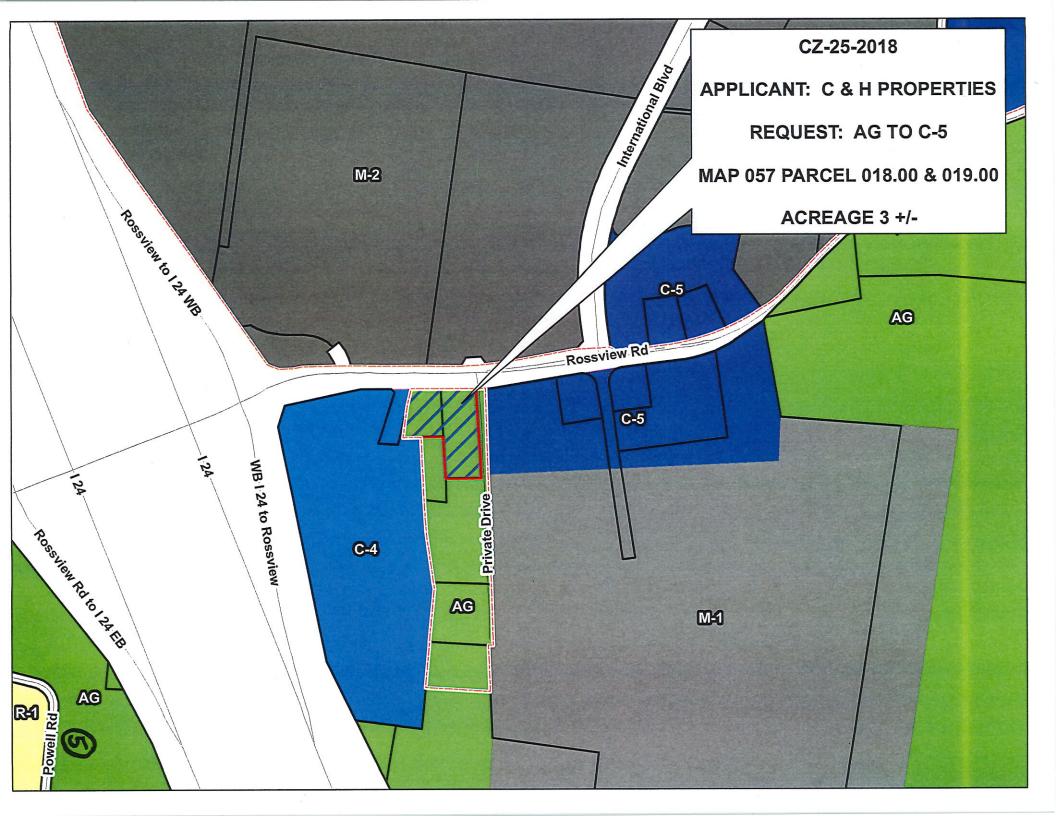

CASE NUMBER: CZ-25-2018 Applicant: C & H Properties

Agent: Hollingsworth Oil Company C/o Dan Newbill

Location: Property fronting on the south frontage of Rossview Road, 820 +/- feet west of the Rossview

Road & International Blvd. intersection.

AG Agricultural District Request: to

C-5 Highway & Arterial Commercial District

County Commission District: 19

STAFF RECOMMENDATION: APPROVAL

PLANNING COMMISSION RECOMMENDATION: APPROVAL

Property fronting on the south frontage of Rossview Road, 820 +/- feet west of the PROPERTY LOCATION:

Rossview Road & International Blvd. intersection.

**CITY COUNCIL WARD:** 

**COUNTY COMMISSION DISTRICT: 19** 