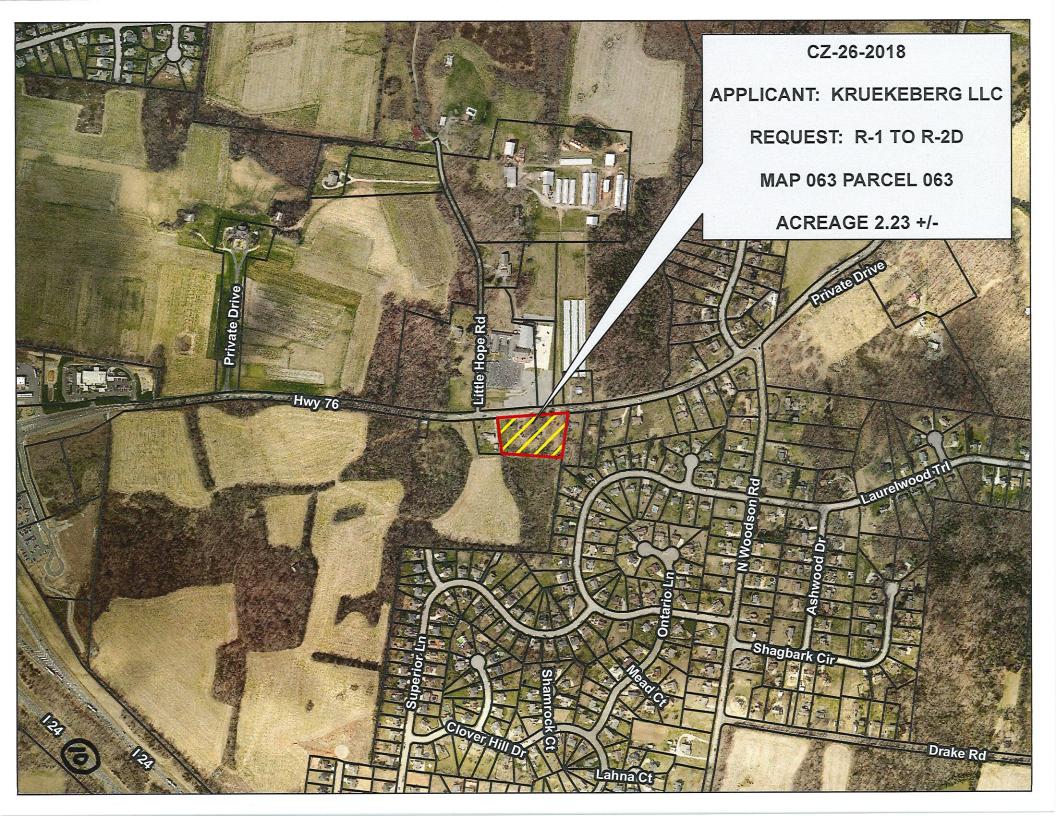

\*\*\*\*\*\*\*\*\*\*\*\*\*\*\*\*\*\*\*\*\*\*\*\*\*\*\*\*\*\*\*\*\*\*\*\*\*

CASE NUMBER: CZ-26-2018 Applicant: Kruekeberg Llc

Location: Property fronting on the south frontage of Highway 76, 330 +/- feet east of the Highway 76 &

Little Hope Rd. intersection.

R-1 Single-Family Residential District Request: to

R-2D Two-Family Residential District

County Commission District: 15

STAFF RECOMMENDATION: APPROVAL

PLANNING COMMISSION RECOMMENDATION: APPROVAL

PROPERTY LOCATION: Property fronting on the south frontage of Highway 76, 330 +/- feet east of the Highway

76 & Little Hope Rd. intersection.

**CITY COUNCIL WARD:** 

**COUNTY COMMISSION DISTRICT: 15** 

CIVIL DISTRICT: 11