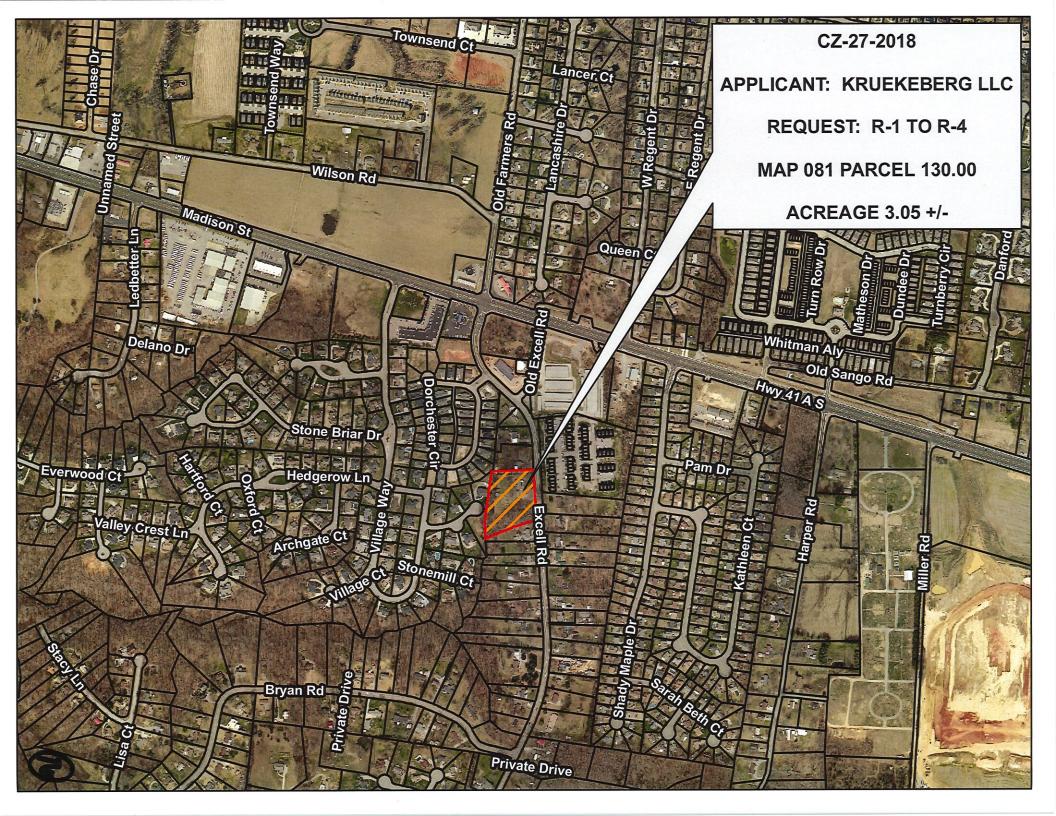

CASE NUMBER: CZ-27-2018 Applicant: Kruekeberg Llc

Location: Property fronting on the west frontage of Excell Rd., 730 +/- feet south of the Excell Rd. &

Old Excell Road intersection.

Request: R-1 Single-Family Residential District to

R-4 Multiple-Family Residential District

County Commission District: 15

STAFF RECOMMENDATION: APPROVAL

PLANNING COMMISSION RECOMMENDATION: APPROVAL

RPC MEETING DATE 12/20/2018

**CASE NUMBER:** CZ - 25 - 2018

**PARCEL(S):** 130.00

**ACREAGE TO BE REZONED: 3.05** 

PRESENT ZONING: R-1

PROPOSED ZONING: R-4

**EXTENSION OF ZONING** 

**CLASSIFICATION:** YES

PROPERTY LOCATION:

Property fronting on the west frontage of Excell Rd., 730 +/- feet south of the Excell Rd.

& Old Excell Road intersection.

**CITY COUNCIL WARD:** 

**COUNTY COMMISSION DISTRICT: 15** 

**CIVIL DISTRICT: 11** 

AND SURROUNDING USES:

**DESCRIPTION OF PROPERTY** Existing Single family residential home site on a 3 +/- acre lot.

STREET/ROAD ACCESSIBILITY: Excell Road

DRAINAGE COMMENTS: Southwest