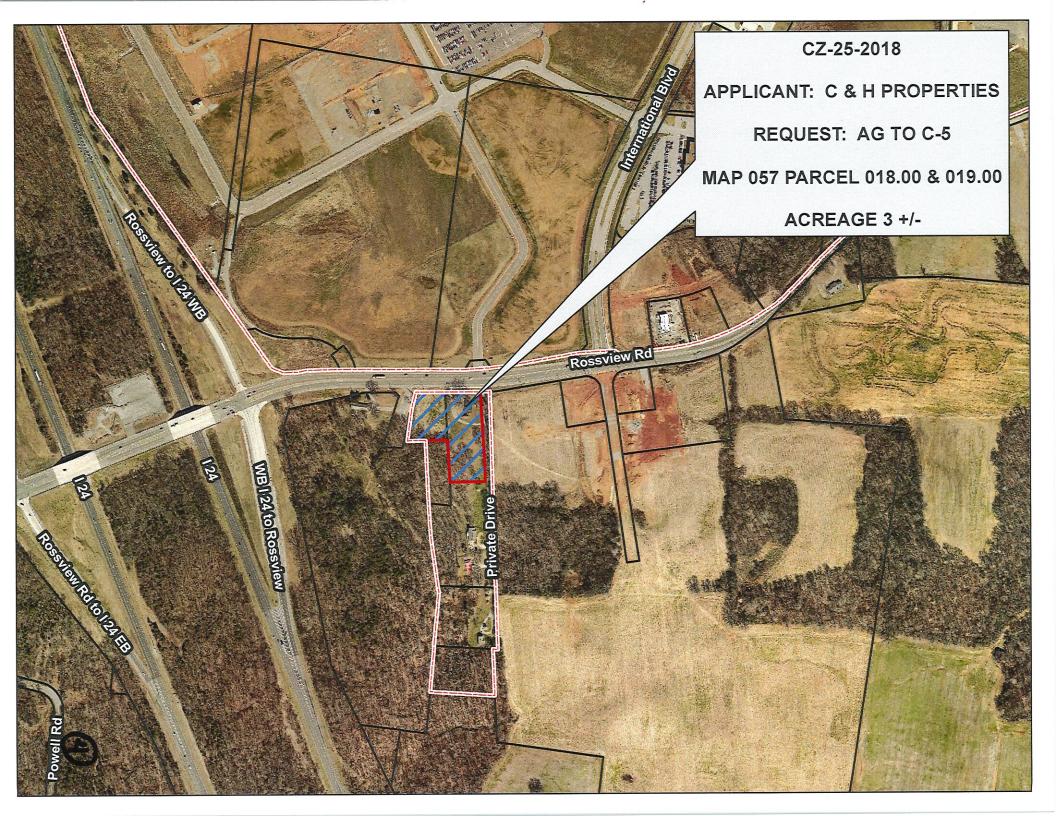

CASE NUMBER: CZ-25-2018 Applicant: C & H Properties

Agent: Hollingsworth Oil Company C/o Dan Newbill

Location: Property fronting on the south frontage of Rossview Road, 820 +/- feet west of the Rossview

Road & International Blvd. intersection.

AG Agricultural District Request: to

C-5 Highway & Arterial Commercial District

County Commission District: 19

STAFF RECOMMENDATION: APPROVAL

PLANNING COMMISSION RECOMMENDATION: APPROVAL

Property fronting on the south frontage of Rossview Road, 820 +/- feet west of the PROPERTY LOCATION:

Rossview Road & International Blvd. intersection.

**CITY COUNCIL WARD:** 

**COUNTY COMMISSION DISTRICT: 19** 