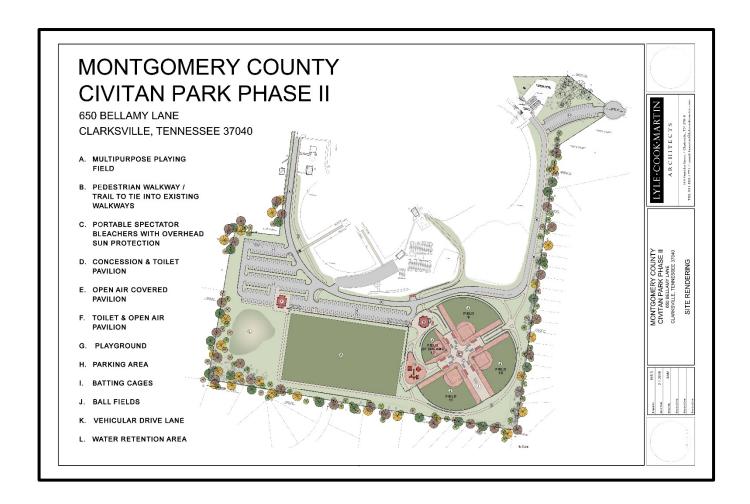

**18-5-6:** Resolution to Accept a Donation from the Clarksville Rotary Clubs to Help Construct

Phase II at Civitan Park

## RESOLUTION TO ACCEPT A DONATION FROM THE CLARKSVILLE ROTARY CLUBS TO HELP CONSTRUCT PHASE II AT CIVITAN PARK

WHEREAS, the Montgomery County Parks & Recreation Department would like to accept a donation from the Clarksville Rotary Clubs to help with the construction costs for Civitan Park Phase II; and

WHEREAS, the Clarksville Rotary Clubs have agreed to donate to the Montgomery County Parks & Recreation Department the sum of \$25,500.00 toward the project.

NOW, THEREFORE, BE IT RESOLVED by the Montgomery County Board of Commissioners meeting in regular session on this 14th day of May, 2018, that this legislative body agrees to accept the monetary donation of \$25,500.00 from the Clarksville Rotary Clubs for the specific purpose of helping construct Civitan Park Phase II.