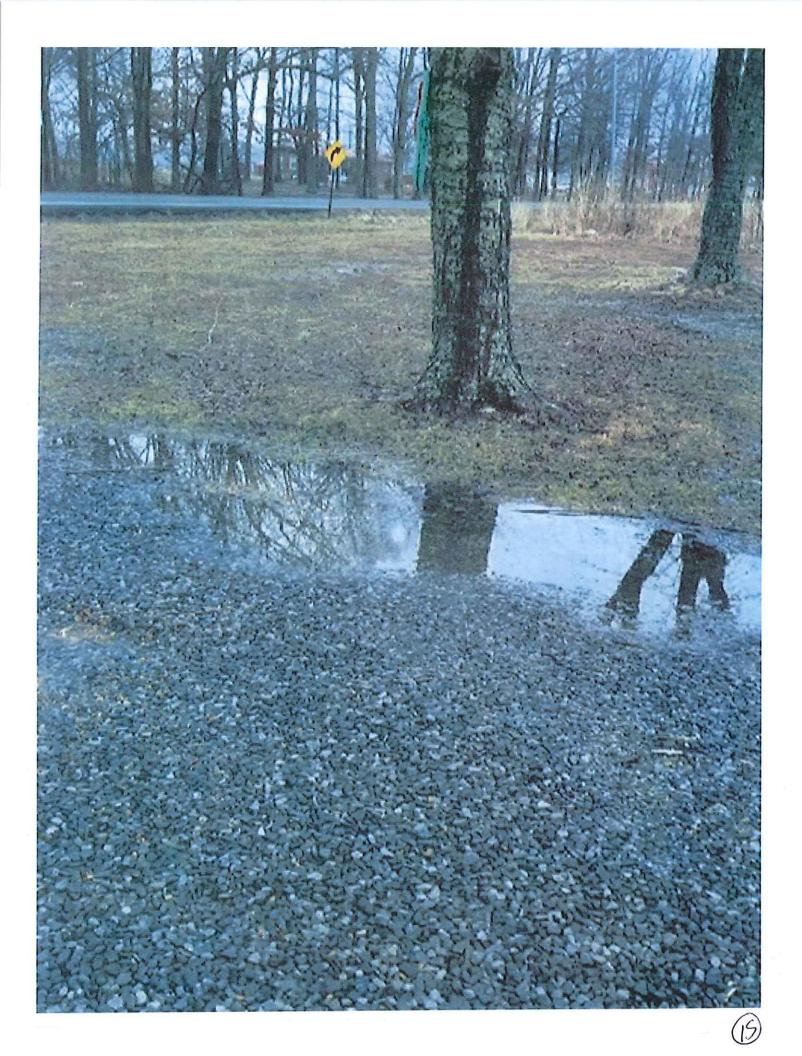

Mr Spainhoward.

I have interest in adjacent property that is on the agenda for rezoning. The Case Number is CZ-3-2018,

requesting zoning change from AG to C5. Agent Anthony Daley.

The application states, Quote, Reason For Request : The property is unusable for residential building ministorage building. Property is in an area adjacent to other commercial properties.

1. The property< Tax map 070, Parcel # 068.00 is located between two residential property's, that total approximately 15 ac. With Ag land on the west (back) side.

2. The property drains on to my property to the north. recently the property was partly cleared. Removing trees, shrubs and underbrush. Lack of vegetation to absorb the rain fall has created addition water problem.

5. I would like to provide some pictures of the water flow and retention on the property's. Hopeful I can get that soon.

I am trying to gather some additional information to help you understand that commercial use for this property is not in the best interest of the land owners or Montgomery County.

I have attached additional pictures of the water issue pertaining to the rezoning.

This was February 9,2018 during a light rain.

Thank you

Jimmy Crosby

931.801.9738

img-180213162545.pdf 2039K

John Spainhoward <john.spainhoward@cityofclarksville.com>