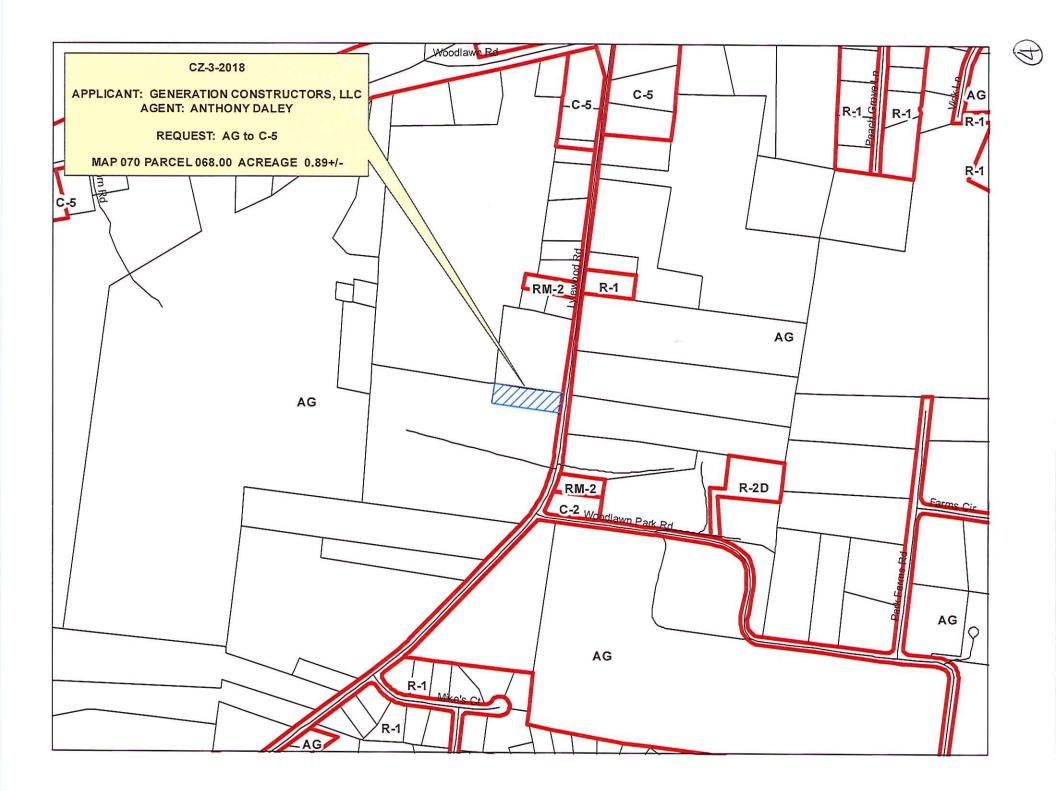

CASE NUMBER: CZ-3-2018

 Applicant:
 Generation Constructors, Llc.

 Agent:
 Anthony Daley

 Location:
 Property fronting on the west frontage of Lylewood Road, 595 +/- feet north of the Lylewood

 Road & Woodlawn Park Road intersection.

 Request:
 AG Agricultural District.

 C5
 Highway and Arterial Commercial District

 County Commission District:
 7

 STAFF RECOMMENDATION:
 DISAPPROVAL

 PLANNING COMMISSION RECOMMENDATION:
 DISAPPROVAL

CASE NUMBER: CZ-4-2018

### **RPC MEETING DATE** 2/21/2018

<u>CASE NUMBER: CZ - 3 - 2018</u>

NAME OF APPLICANT: Generation

Constructors, Llc

AGENT: Anthony

<u>Daley</u>

### **GENERAL INFORMATION**

**RESENT ZONING:** AG

ROPOSED ZONING: C5 HIGHWAY AND

EXTENSION OF ZONE CLASSIFICATION: NO

APPLICANT'S STATEMENT The property is unusable for residential and is suitable for building mini-storage FOR PROPOSED USE: building. Property is located in an area adjacent to other commercial properties.

PROPERTY LOCATION: Property fronting on the west frontage of Lylewood Road, 595 +/- feet north of the Lylewood Road & Woodlawn Park Road intersection.

**CREAGE TO BE REZONED:** <u>0.89</u>

DESCRIPTION OF PROPERTY Flat grassland field. AND SURROUNDING USES: Surrounded by Single Family Residential / AG zoning.

**ROWTH PLAN AREA:** 

<u>RA</u> ΓΑΧ ΡLΑΤ: 070

PARCEL(S): 068.00

CIVIL DISTRICT: 9

### CITY COUNCIL WARD: COUNTY COMMISSION DISTRICT: 7

PREVIOUS ZONING HISTORY: CZ-2-2006 AG to C-2 Recommended for disapproval by both RPC Staff & RPC, (to include zoning, acreage and Disapproved by the County Commission (03/09/2006) action by legislative body)