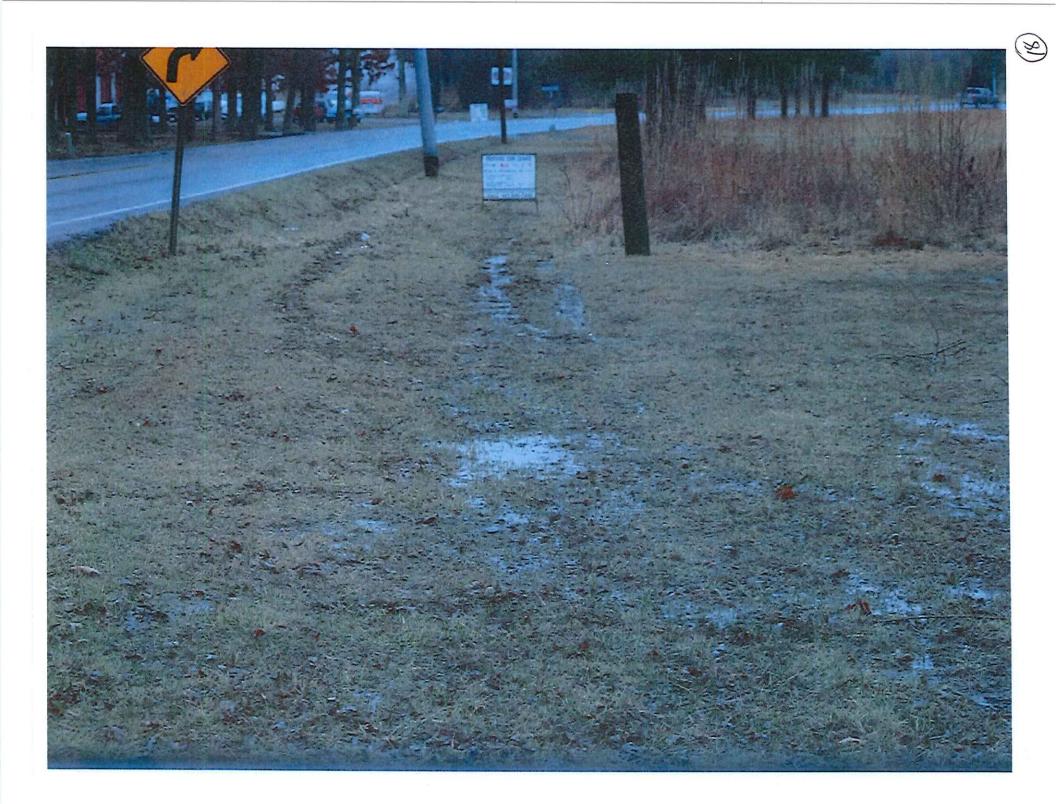

Mr Spainhoward.

I have interest in adjacent property that is on the agenda for rezoning. The Case Number is CZ-3-2018,

requesting zoning change from AG to C5. Agent Anthony Daley.

The application states, Quote, Reason For Request : The property is unusable for residential building ministorage building. Property is in an area adjacent to other commercial properties.

1. The property< Tax map 070, Parcel # 068.00 is located between two residential property's, that total approximately 15 ac. With Ag land on the west (back) side.

2. The property drains on to my property to the north. recently the property was partly cleared. Removing trees, shrubs and underbrush. Lack of vegetation to absorb the rain fall has created addition water problem.

5. I would like to provide some pictures of the water flow and retention on the property's. Hopeful I can get that soon.

I am trying to gather some additional information to help you understand that commercial use for this property is not in the best interest of the land owners or Montgomery County.

I have attached additional pictures of the water issue pertaining to the rezoning.

This was February 9,2018 during a light rain.

Thank you

Jimmy Crosby

931.801.9738

img-180213162545.pdf 2039K

John Spainhoward <john.spainhoward@cityofclarksville.com>