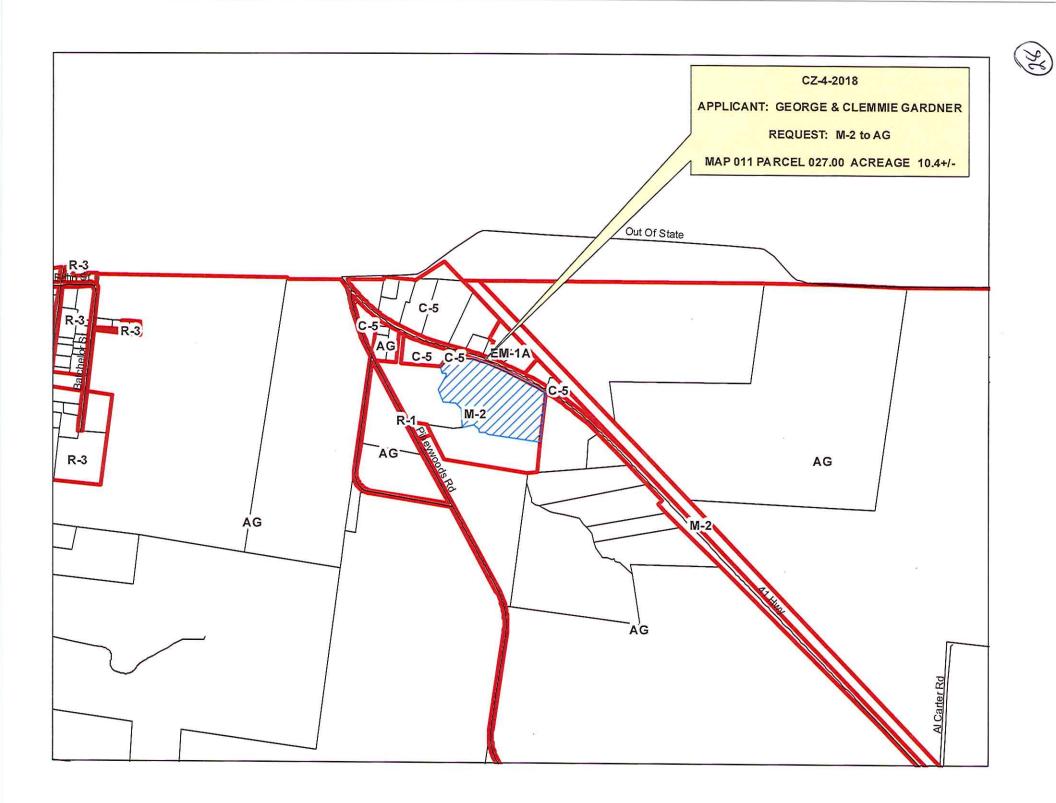

Applicant: George And Clemmie Gardner

Agent:

Location: Property located on the south frontage of the Highway 41, 1,500 +/- feet east of the Highway 41 & Pineywoods Road intersection.

Request: M-2 General Industrial District to

AG Agricultural District.

County Commission District: 19

STAFF RECOMMENDATION: APPROVAL

PLANNING COMMISSION RECOMMENDATION: APPROVAL

CASE NUMBER: CZ-5-2018

Applicant: Stapp Investments Llc.

Agent: B. Nathan Hunt Patton & Pittman

PROPERTY LOCATION: Property located on the south frontage of the Highway 41, 1,500 +/- feet east of the Highway 41 & Pineywoods Road intersection.

ACREAGE TO BE REZONED: 10.6 +/-

DESCRIPTION OF PROPERTY Flat to gentle rolling agricultral land with treelines includes residential structures AND SURROUNDING USES: & outbuildings North-EM-1A (Res) South & East-Ag (Res) West C-5 (Com) & AG (Res)