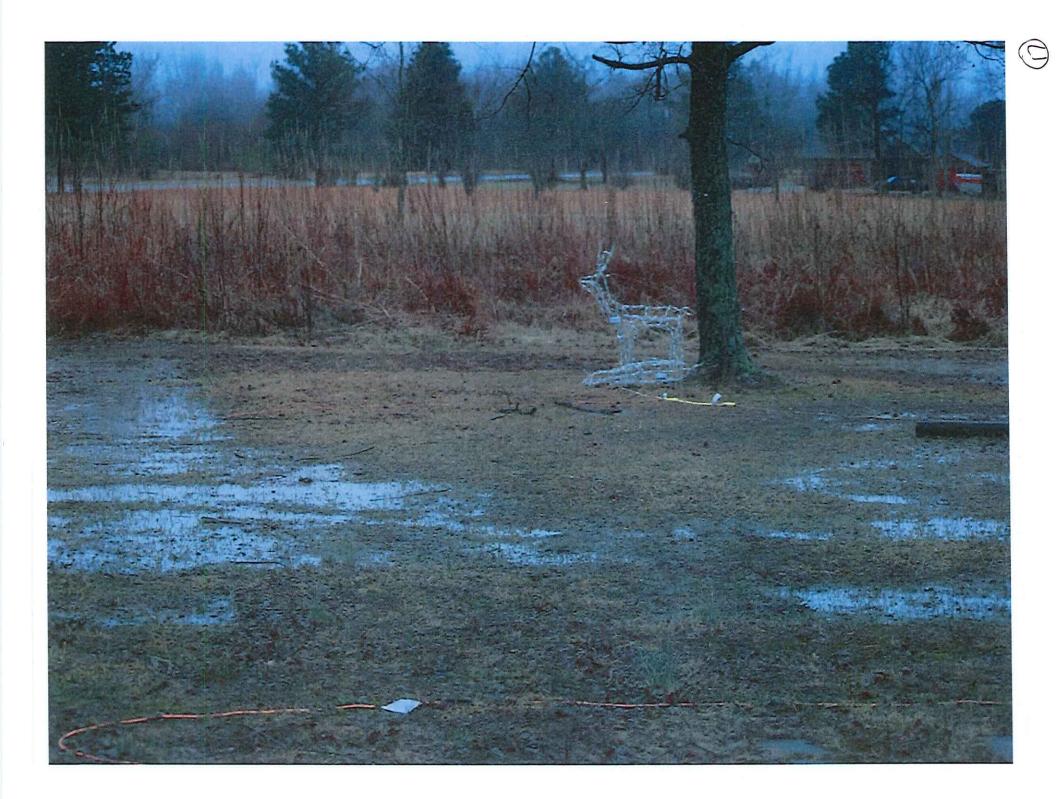

Mr Spainhoward.

I have interest in adjacent property that is on the agenda for rezoning. The Case Number is CZ-3-2018,

requesting zoning change from AG to C5. Agent Anthony Daley.

The application states, Quote, Reason For Request : The property is unusable for residential building ministorage building. Property is in an area adjacent to other commercial properties.

1. The property< Tax map 070, Parcel # 068.00 is located between two residential property's, that total approximately 15 ac. With Ag land on the west (back) side.

2. The property drains on to my property to the north. recently the property was partly cleared. Removing trees, shrubs and underbrush. Lack of vegetation to absorb the rain fall has created addition water problem.

5. I would like to provide some pictures of the water flow and retention on the property's. Hopeful I can get that soon.

I am trying to gather some additional information to help you understand that commercial use for this property is not in the best interest of the land owners or Montgomery County.

I have attached additional pictures of the water issue pertaining to the rezoning.

This was February 9,2018 during a light rain.

Thank you

Jimmy Crosby

931.801.9738

img-180213162545.pdf 2039K

John Spainhoward <john.spainhoward@cityofclarksville.com>