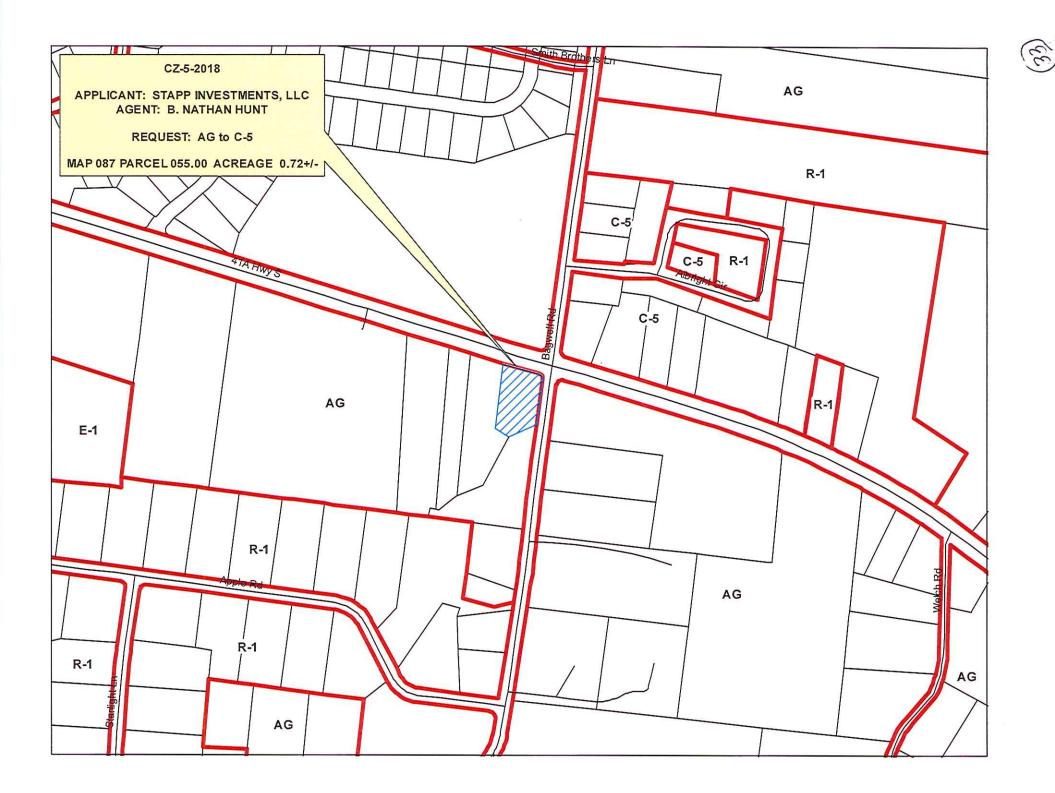

Location: Property located in the southwest corner of the Highway 41-A South & Bagwell Road intersection.

nitersection.

Request: AG Agricultural District to

C-5 Highway & Arterial Commercial District

County Commission District: 3

PROPERTY LOCATION: Property located in the southwest corner of the Highway 41-A South & Bagwell Road intersection.

ACREAGE TO BE REZONED: 0.72

**DESCRIPTION OF PROPERTY** Semi-wooded corner lot with an existing structure built in 1948. **AND SURROUNDING USES:** North- R-1/C-5 (Vacant), West, East & South- AG (SF Res)