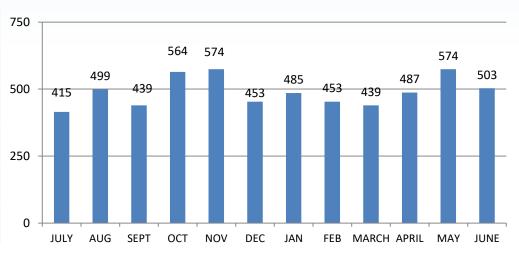

# **REPORTS FILED**

- 1. Building & Codes Monthly Report
- **2.** Airport's Quarterly Report
- 3. Highway Department's County Road List, April June, 2018 (needs approval)
- 4. Report on Debt Obligation, \$4,565,900
- 5. Approval Letter from State on Debt Obligation, \$4,565,900
- 6. Accounts & Budgets Monthly Report
- 7. Financial Report Register of Deeds
- 8. Audit Report of Hotel/Motel Occupancy Tax Collections, July 2018
- 9. Trustee's Monthly Report