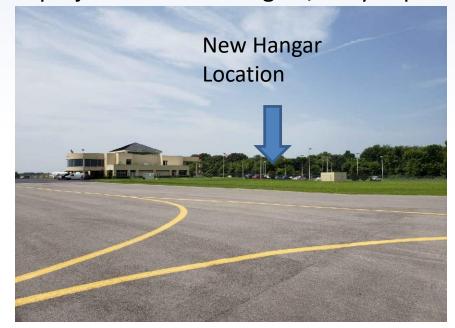

pt

Oct

Nov

Dec

January

Feb

March

**April** 

May

June

**Totals** 

### **Room Rental Information YTD**

Month: -51%



YTD: 45%

| 1 |  |
|---|--|
|   |  |

| Profit | By | Mont | h FY | 2018 |
|--------|----|------|------|------|
|--------|----|------|------|------|



#### Profit By Fiscal Year





## **Projects**

- Runway Reconstruction Project
  - As of progress meeting held June 20, 2018
    - Project Time Used 37/195 days (19%)
    - Overruns / Savings have returned into airports favor.
    - As of this report we are on time and on budget.







## **Projects**

- Hangar 120 X100 (Transit Traffic and FBO)
  - As of July 1, 2018
    - Funding secured.
    - Scoping meeting set for second week of July 2018.

Bid package on street projected for late August/early Sept

2018





## Projects

- Hangar 5 Remodel (Class rooms/Office)
  - APSU Flight Lab Location
    - Demolition started
    - Planning
      - Scoping meeting set for second week of July 2018.
        - » Bid package on street projected for early August
        - » Buildout cost paid by APSU







# Flight School

- APSU have Chief Pilot in place
  - Program certification progressing
  - Aircraft to start arriving in December 2018
  - Classes to begin on campus then move to flight lab
    - » Projected Flight Lab start date Spring Semester 2019







## **CAP Incident**

- May 21, 2018 Tailwind Landing
  - Only minor injuries
  - Emergency Action Plan worked flawlessly
  - Repairs to fence completed in two days
  - USAF covering all costs









### Thank you for your continued support!



###