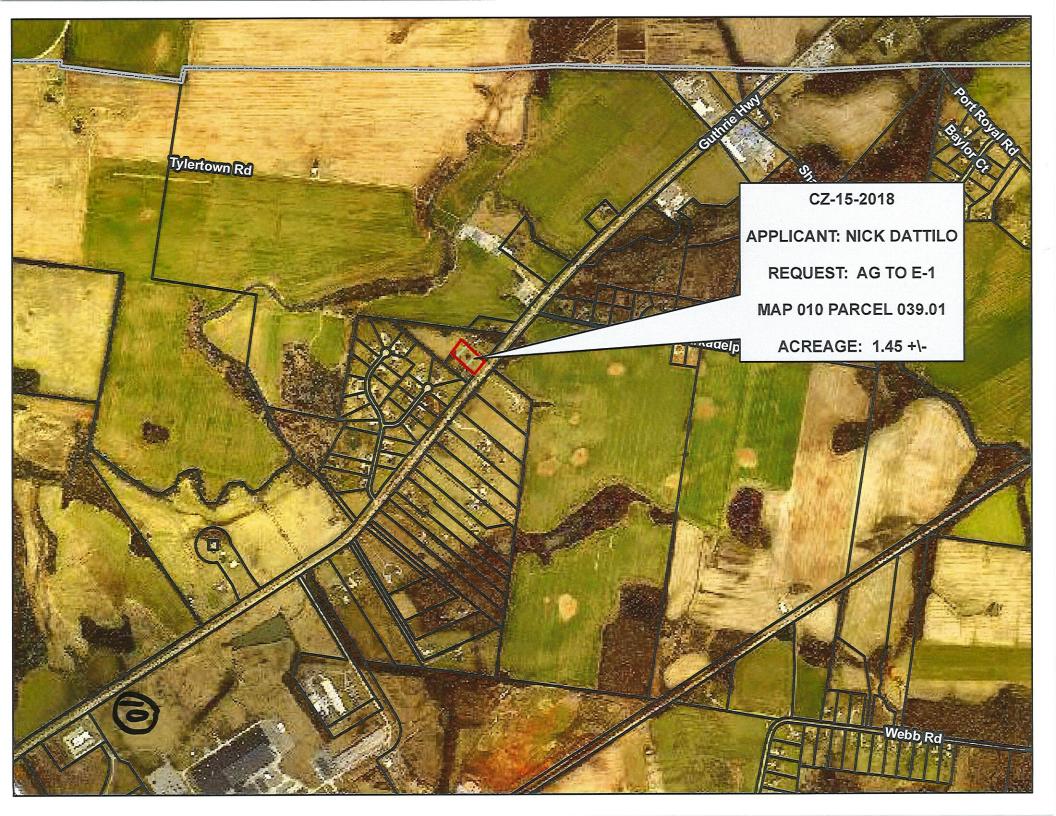

CASE NUMBER: CZ-15-2018

Applicant:

nt: Nick Dattilo

Location: J

Property fronting on the northwest frontage of Guthrie Highway 824+/- feet southwest of the

Guthrie Highway & Arkadelphia Road intersection.

Request:

AG Agricultural District

to

E-1 Single-Family Estate District

County Commission District: 19

STAFF RECOMMENDATION: APPROVAL

PLANNING COMMISSION RECOMMENDATION: APPROVAL

PROPERTY LOCATION: Property fronting on the northwest frontage of Guthrie Highway 824+/- feet southwest of

the Guthrie Highway & Arkadelphia Road intersection.

**CITY COUNCIL WARD:** 

**COUNTY COMMISSION DISTRICT: 19** 