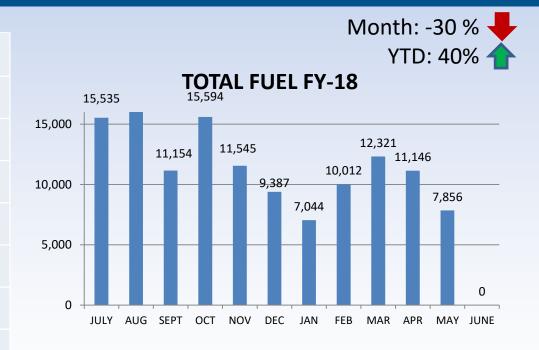

# **REPORTS FILED**

- 1. Building & Codes Monthly Report
- **2.** Airport's Quarterly Report
- 3. Highway Department's County Road List, April June, 2018 (needs approval)
- 4. Report on Debt Obligation, \$4,565,900
- 5. Approval Letter from State on Debt Obligation, \$4,565,900
- 6. Accounts & Budgets Monthly Report
- 7. Financial Report Register of Deeds
- 8. Audit Report of Hotel/Motel Occupancy Tax Collections, July 2018
- 9. Trustee's Monthly Report