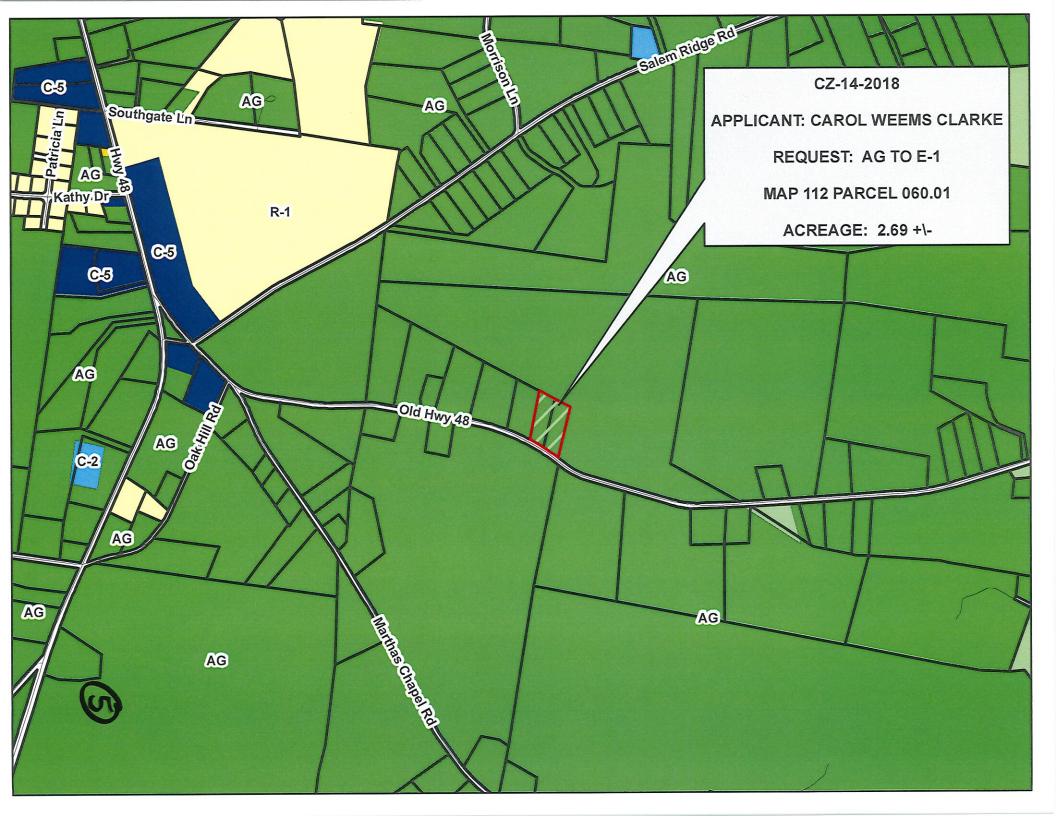

CASE NUMBER: CZ-14-2018

Applicant:

Carol Weems Clark

Agent:

Chris Blackwell

Location:

Property fronting on the north frontage of Old Highway 48, 2,685+/- feet east of the Marthas

Chapel Road & Old Highway 48 intersection.

Request:

AG Agricultural District

to

E-1 Single-Family Estate District

County Commission District: 4

STAFF RECOMMENDATION: APPROVAL

PLANNING COMMISSION RECOMMENDATION: APPROVAL

\*\*\*\*\*\*\*\*\*\*\*\*\*\*\*\*\*\*\*\*\*\*\*\*\*\*\*\*\*\*\*

PROPERTY LOCATION: Property fronting on the north frontage of Old Highway 48, 2,685+/- feet east of the

Marthas Chapel Road & Old Highway 48 intersection.

**CITY COUNCIL WARD:** 

**COUNTY COMMISSION DISTRICT: 4** 