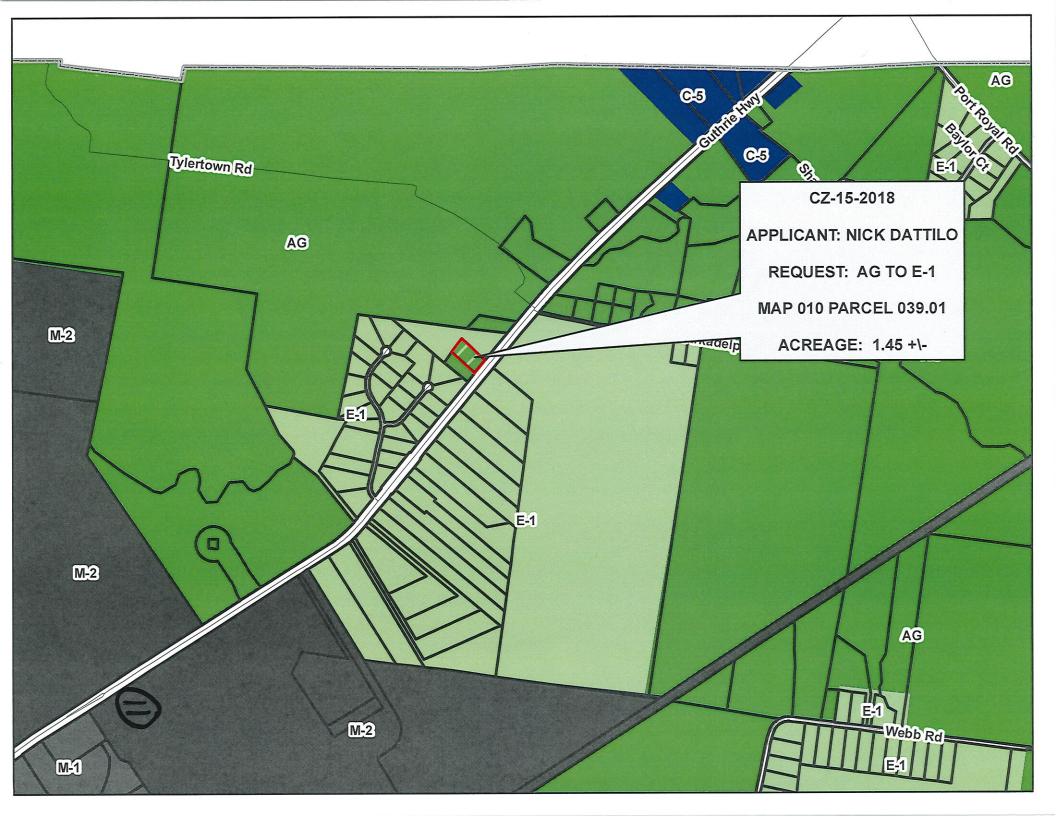

CASE NUMBER: CZ-15-2018

Applicant:

nt: Nick Dattilo

Location: J

Property fronting on the northwest frontage of Guthrie Highway 824+/- feet southwest of the

Guthrie Highway & Arkadelphia Road intersection.

Request:

AG Agricultural District

to

E-1 Single-Family Estate District

County Commission District: 19

STAFF RECOMMENDATION: APPROVAL

PLANNING COMMISSION RECOMMENDATION: APPROVAL

PROPERTY LOCATION: Property fronting on the northwest frontage of Guthrie Highway 824+/- feet southwest of

the Guthrie Highway & Arkadelphia Road intersection.

**CITY COUNCIL WARD:** 

**COUNTY COMMISSION DISTRICT: 19** 