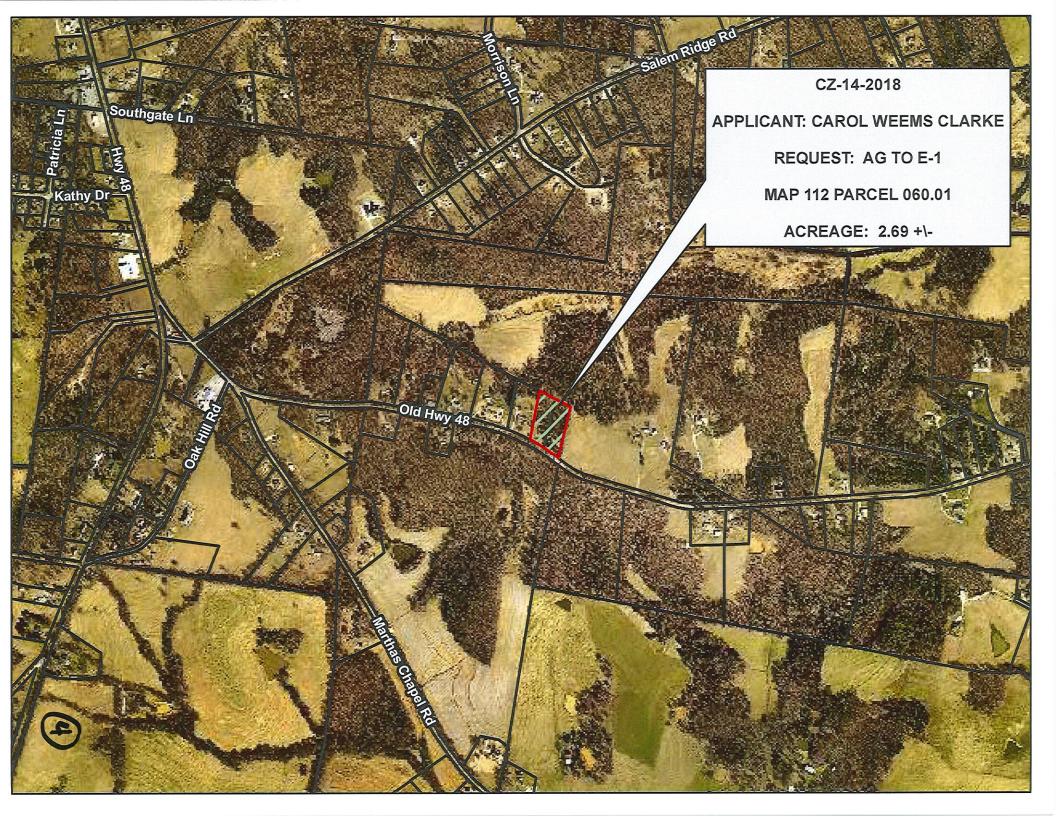

CASE NUMBER: CZ-14-2018

Applicant:

Carol Weems Clark

Agent:

Chris Blackwell

Location:

Property fronting on the north frontage of Old Highway 48, 2,685+/- feet east of the Marthas

Chapel Road & Old Highway 48 intersection.

Request:

AG Agricultural District

to

E-1 Single-Family Estate District

County Commission District: 4

STAFF RECOMMENDATION: APPROVAL

PLANNING COMMISSION RECOMMENDATION: APPROVAL

\*\*\*\*\*\*\*\*\*\*\*\*\*\*\*\*\*\*\*\*\*\*\*\*\*\*\*\*\*\*\*

PROPERTY LOCATION: Property fronting on the north frontage of Old Highway 48, 2,685+/- feet east of the

Marthas Chapel Road & Old Highway 48 intersection.

**CITY COUNCIL WARD:** 

**COUNTY COMMISSION DISTRICT: 4** 