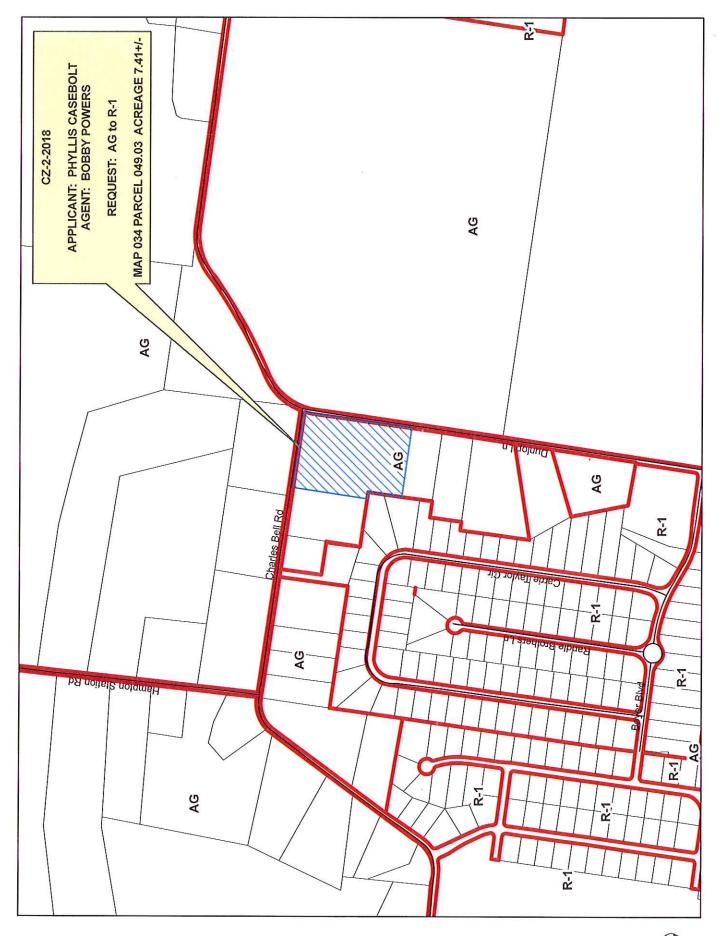

CASE NUMBER: CZ-2-2018 Applicant: Phyllis Casebolt Agent: Bobby Powers Location: Property located in the southwest corner of the Charles Bell Road & Dunlop lane intersection. Request: AG Agricultural District to R-1 Single-Family Residential District County Commission District: 19 STAFF RECOMMENDATION: APPROVAL PLANNING COMMISSION RECOMMENDATION: APPROVAL

PROPERTY LOCATION: Property located in the southwest corner of the Charles Bell Road & Dunlop lane intersection.

ACREAGE TO BE REZONED: 7.41

**DESCRIPTION OF PROPERTY** Existing level agriculture field. AND SURROUNDING USES:

**GROWTH PLAN AREA:** 

<u>PGA</u> **TAX PLAT:** <u>034</u>

PARCEL(S): 049.03

CIVIL DISTRICT: 1st

**CITY COUNCIL WARD:** 

**COUNTY COMMISSION DISTRICT: 19** 

PREVIOUS ZONING HISTORY: (to include zoning, acreage and action by legislative body)