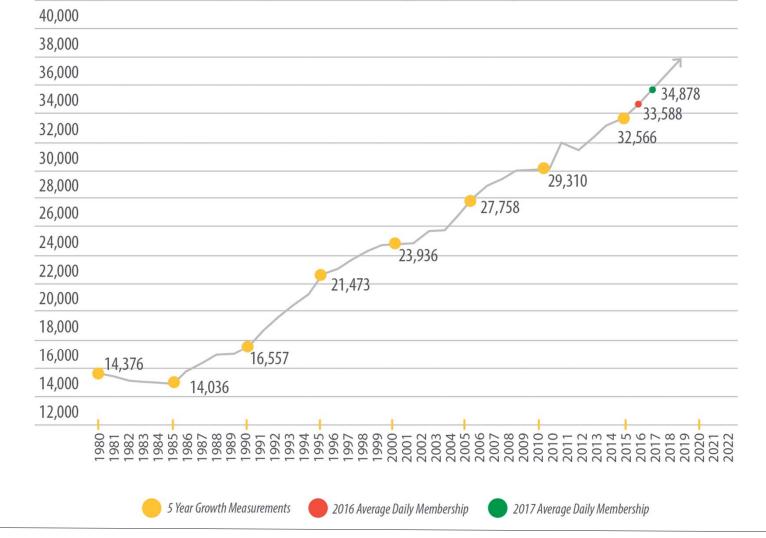

# **STUDENT GROWTH CHART** CMCSS Historic Average Daily Membership (1980-2017)

THE

SC REPOR

DATA ANALYSIS WITH A FOCUS ON ACADEMIC ACHIEVEMENT

 A comprehensive understanding and breakdown of

both school level, state and national comparative data