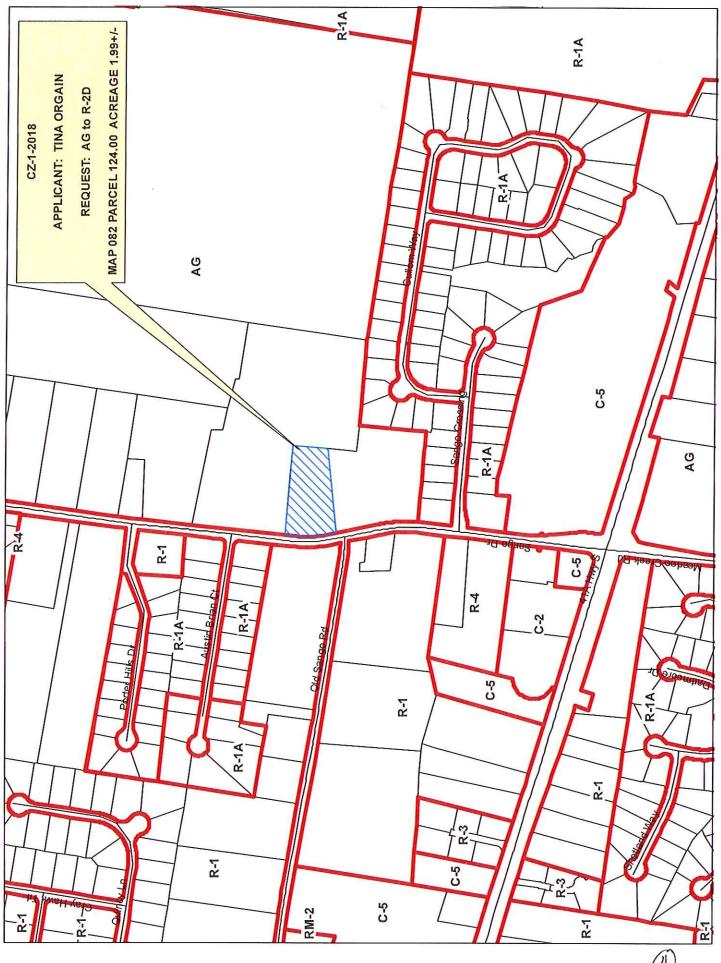

CASE NUMBER: CZ-1-2018 Applicant: Tina Orgain

Location: Property fronting on the east frontage of Sango Drive, east of the Sango Drive & Old Sango Road intersection.

Request: AG Agricultural District to R-2D Two-Family Residential District County Commission District: 15 STAFF RECOMMENDATION: APPROVAL PLANNING COMMISSION RECOMMENDATION: APPROVAL

PROPERTY LOCATION: Property fronting on the east frontage of Sango Drive, east of the Sango Drive & Old Sango Road intersection.

ACREAGE TO BE REZONED: 1.99

**DESCRIPTION OF PROPERTY** Existing lot with two structures, one of which is non-conforming with required **AND SURROUNDING USES:** setbacks. A pond is located at the rear of the property.

**GROWTH PLAN AREA:** 

UGB TAX PLAT: 082

**PARCEL(S):** 124.00

CIVIL DISTRICT: 11th

CITY COUNCIL WARD:

**COUNTY COMMISSION DISTRICT: 15** 

PREVIOUS ZONING HISTORY: (to include zoning, acreage and action by legislative body)