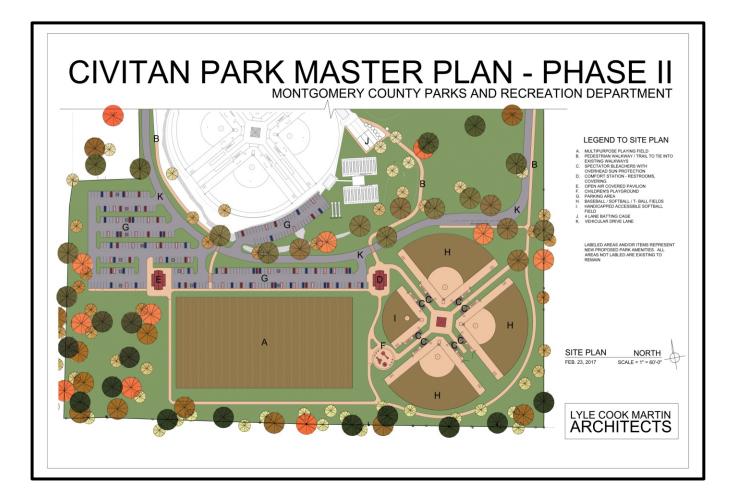

|
| <b>Contract Date:</b>            | TBD                                             |
| <b>Contract Completion Date:</b> | TBD                                             |
| Budget:                          | \$ 300,000 (Design) \$ 6,056,126 (Construction) |
| <b>Current Contract Amount:</b>  | TBD                                             |
| Percentage Complete:             | 98%                                             |
| Comments:                        |                                                 |

- Phase II design is complete and we are advertising to interested contractors with experience in athletic field construction.
- As long as bids are within our target goal, construction activities should begin by the end of March or beginning of April.





## **Fredonia Community Center**

| Architect/Designer:              | Lyle Cook Martin |
|----------------------------------|------------------|
| <b>General Contractor:</b>       | TBD              |
| Project Status:                  | Schematic Design |
| Contract Date:                   | TBD              |
| <b>Contract Completion Date:</b> | TBD              |
| Budget:                          | TBD              |
| <b>Current Contract Amount:</b>  | TBD              |
| Percentage Complete:             | 20% Schematic    |
| Comments:                        |                  |

• Design progress has remained unchanged for a period of time due to other ongoing projects with designer. Awaiting final contract revision for further design phases. The focus of work has been shifted