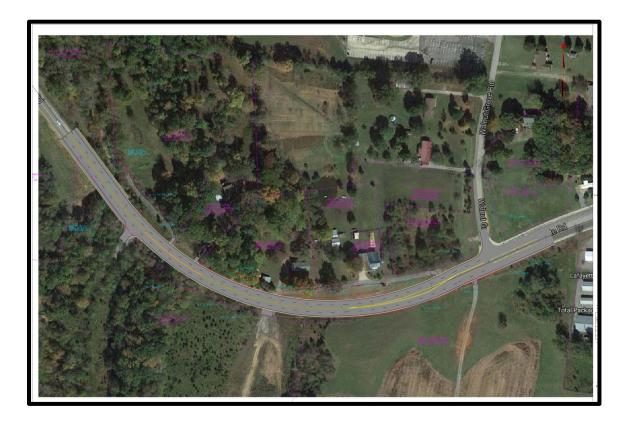

| Gresham, Smith & Partners |
|----------------------------------|---------------------------|
| General Contractor:              | TBD                       |
| Project Status:                  | Right of Way Acquisition  |
| <b>Contract Date:</b>            | TBD                       |
| <b>Contract Completion Date:</b> | TBD                       |
| Budget:                          | \$2,500,000               |
| <b>Current Contract Amount:</b>  | TBD                       |
| Percentage Complete:             | 5%                        |
| <b>a</b> (                       |                           |

- **Comments:** 
  - Right of Way Notice to Proceed has been granted by TDOT to move forward with the ROW acquisition phase and notifications to affected property owners.





Capital Projects - February 2018 - Construction Update Report

## **Oakland Road Realignment**

| Architect/Designer:              | Neel Schaffer                                                        |
|----------------------------------|----------------------------------------------------------------------|
| <b>General Contractor:</b>       | Jones Brothers                                                       |
| Project Status:                  | Construction                                                         |
| Contract Date:                   | December 2016                                                        |
| <b>Contract Completion Date:</b> | : June 30, 2018                                                      |
| Budget:                          | \$3,825,000