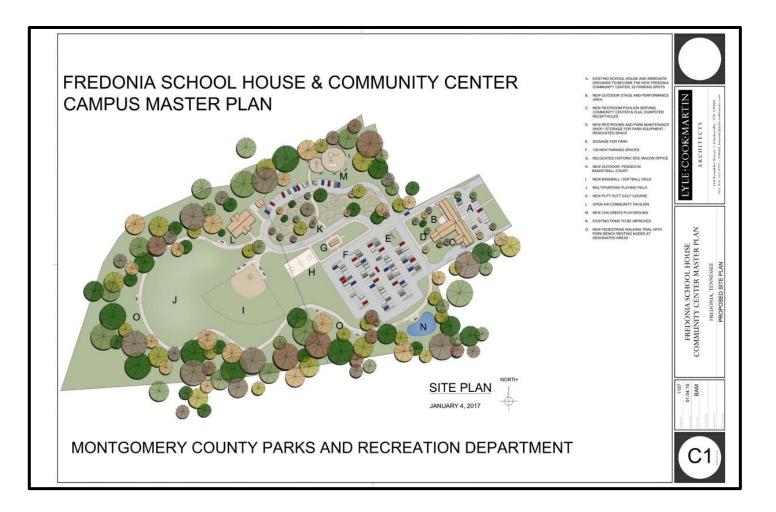

-------------|------------------|
| <b>General Contractor:</b>       | TBD              |
| Project Status:                  | Schematic Design |
| Contract Date:                   | TBD              |
| <b>Contract Completion Date:</b> | TBD              |
| Budget:                          | TBD              |
| <b>Current Contract Amount:</b>  | TBD              |
| Percentage Complete:             | 20% Schematic    |
| Comments:                        |                  |

• Design progress has remained unchanged for a period of time due to other ongoing projects with designer. Awaiting final contract revision for further design phases. The focus of work has been shifted from the Park components of the project to the Community Center Building for the use of the current design funds.





# **Rotary Park Nature Center**

| Architect/Designer:              | Lyle Cook Martin |
|----------------------------------|------------------|
| General Contractor:              | TBD              |
| Project Status:                  | Schematic Design |
| Contract Date:                   | TBD              |
| <b>Contract Completion Date:</b> | TBD              |
| Budget:                          | TBD              |
| <b>Current Contract Amount:</b>  | TBD              |
| Percentage Complete:             | 70% Schematic    |
| Comments:                        |                  |

- Schematic designs have been produced to present at public input meetings.
- Fund raising efforts and a grant applications have begun.



# **Upcoming Projects**

# **Archives**

| Architect/Designer: