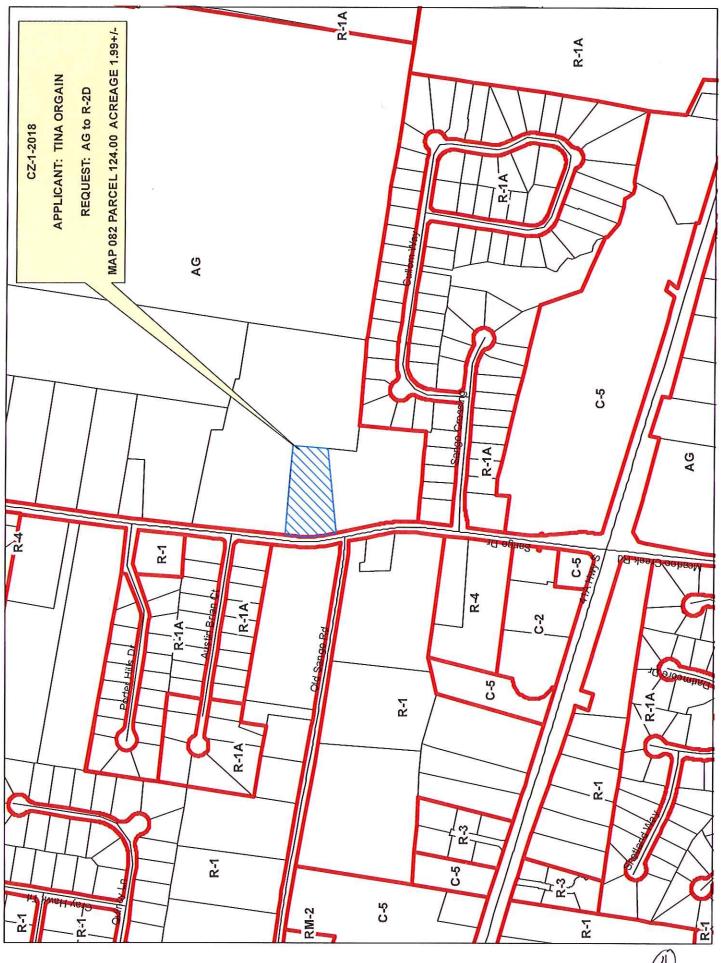

CASE NUMBER: CZ-1-2018 Applicant: Tina Orgain

Location: Property fronting on the east frontage of Sango Drive, east of the Sango Drive & Old Sango Road intersection.

Request: AG Agricultural District to R-2D Two-Family Residential District County Commission District: 15 STAFF RECOMMENDATION: APPROVAL PLANNING COMMISSION RECOMMENDATION: APPROVAL

## **GENERAL INFORMATION**

PRESENT ZONING: AG

PROPOSED ZONING: R-2D

EXTENSION OF ZONE CLASSIFICATION: <u>NO</u>

APPLICANT'S STATEMENT <u>Rezone to R-2D to create three (3) residential lots.</u> FOR PROPOSED USE:

PROPERTY LOCATION: Property fronting on the east frontage of Sango Drive, east of the Sango Drive & Old Sango Road intersection.

ACREAGE TO BE REZONED: 1.99

**DESCRIPTION OF PROPERTY** Existing lot with two structures, one of which is non-conforming with required **AND SURROUNDING USES:** setbacks. A pond is located at the rear of the property.

**GROWTH PLAN AREA:** 

UGB TAX PLAT: 082

**PARCEL(S):** 124.00

CIVIL DISTRICT: 11th

CITY COUNCIL WARD:

**COUNTY COMMISSION DISTRICT: 15** 

PREVIOUS ZONING HISTORY: (to include zoning, acreage and action by legislative body)