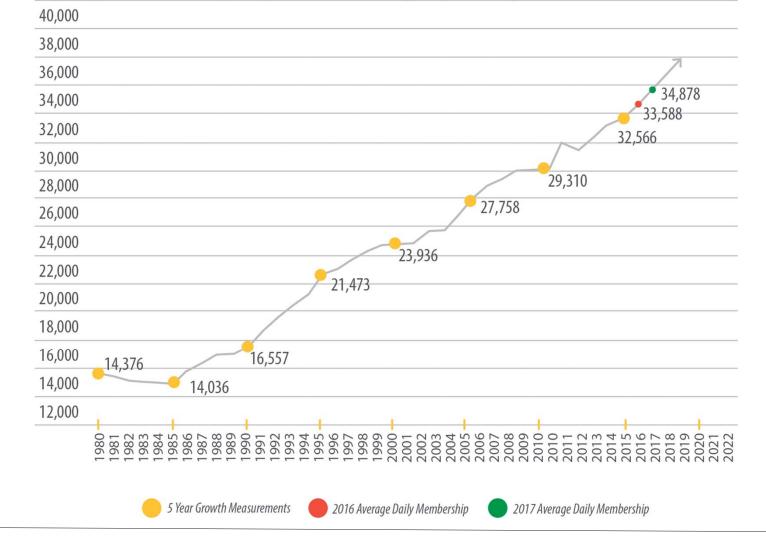

## **STUDENT GROWTH CHART** CMCSS Historic Average Daily Membership (1980-2017)

THE

SC REPOR

DATA ANALYSIS WITH A FOCUS ON ACADEMIC ACHIEVEMENT

 A comprehensive understanding and breakdown of

both school level, state and national comparative data