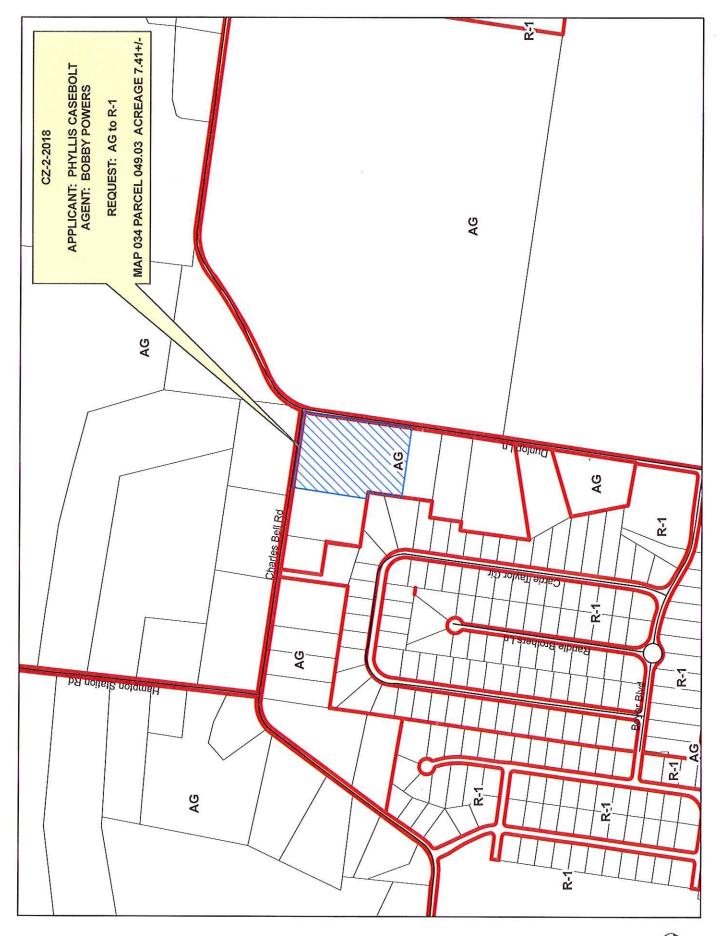

CASE NUMBER: CZ-2-2018 Applicant: Phyllis Casebolt Agent: Bobby Powers Location: Property located in the southwest corner of the Charles Bell Road & Dunlop lane intersection. Request: AG Agricultural District to R-1 Single-Family Residential District County Commission District: 19 STAFF RECOMMENDATION: APPROVAL PLANNING COMMISSION RECOMMENDATION: APPROVAL

## **GENERAL INFORMATION**

PRESENT ZONING: AG

PROPOSED ZONING: R-1

EXTENSION OF ZONE CLASSIFICATION: <u>YES</u>

APPLICANT'S STATEMENT To conform with nearby developed neighborhoods in order to develop FOR PROPOSED USE: approximately 9 lots.

PROPERTY LOCATION: Property located in the southwest corner of the Charles Bell Road & Dunlop lane intersection.

ACREAGE TO BE REZONED: 7.41

**DESCRIPTION OF PROPERTY** Existing level agriculture field. AND SURROUNDING USES:

**GROWTH PLAN AREA:** 

<u>PGA</u> **TAX PLAT:** <u>034</u>

PARCEL(S): 049.03

CIVIL DISTRICT: 1st

**CITY COUNCIL WARD:** 

**COUNTY COMMISSION DISTRICT: 19** 

PREVIOUS ZONING HISTORY: (to include zoning, acreage and action by legislative body)