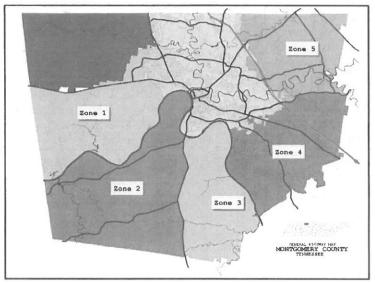

DOWN HWY 79.
- ZONE TWO HIGHWAY 48 SOUTH TO DICKSON, TO CUMBERLAND RIVER, STEWART, HOUSTON, DICKSON COUNTY LINES.
- ZONE THREE HIGHWAY 48 SOUTH TO DICKSON, TO CUMBERLAND RIVER, CHEATHAM COUNTY AND DICKSON COUNTY LINES.
- ZONE FOUR HIGHWAY 76 TOWARD ADAMS OVER TO CUMBERLAND RIVER SOUTHEAST TO CHEATHAM COUNTY LINES.
- ZONE FIVE FROM HIGHWAY 76 TO ADAMS, OVER TO 41 A NORTH TO KENTUCKY STATE LINE.

ROADS THAT HAVE AN 18' ROAD WIDTH OR LESS

NUMBER OF BRIDGES IN MONT. COUNTY

| ZONE ONE   | 25.06  | ZONE ONE   | 23.00  |
|------------|--------|------------|--------|
| ZONE TWO   | 41.66  | ZONE TWO   | 43.00  |
| ZONE THREE | 38.73  | ZONE THREE | 41.00  |
| ZONE FOUR  | 17.71  | ZONE FOUR  | 26.00  |
| ZONE FIVE  | 11.74  | ZONE FIVE  | 6.00   |
| TOTAL      | 134.90 | TOTAL      | 139.00 |



RESPECTFULLY SUBMITTED,

MIKE FROST ROAD SUPERVISOR

ED GROVES, COMMISSIONER

ill see

ORVILLE LEWIS, COMMISSIONER

1 - 8 - 18 DATE

| MONTGOMERY COUNTY ROAD SYSTEM | ZONE 1 | 1 |
|-------------------------------|--------|---|

| RURAL | CO.  |                       |                    |                    |       | CLASS   | ROW | RD.        |
|-------|------|-----------------------|--------------------|--------------------|-------|---------|-----|------------|
| ROAD  | RDS. | LOCAL NAME            | BEGINNING POINT    | ENDING POINT       | MILES | ROAD    | WD. | WD.        |
|       | YES  | ACREE PLACE           | DOTSONVILLE RD.    | DOTSONVILLE RD.    | 0.19  | HOT MIX | 30' | 16'        |
|       | YES  | ADAMS RD.             | LYLEWOOD RD.       | D.E.               | 0.20  |