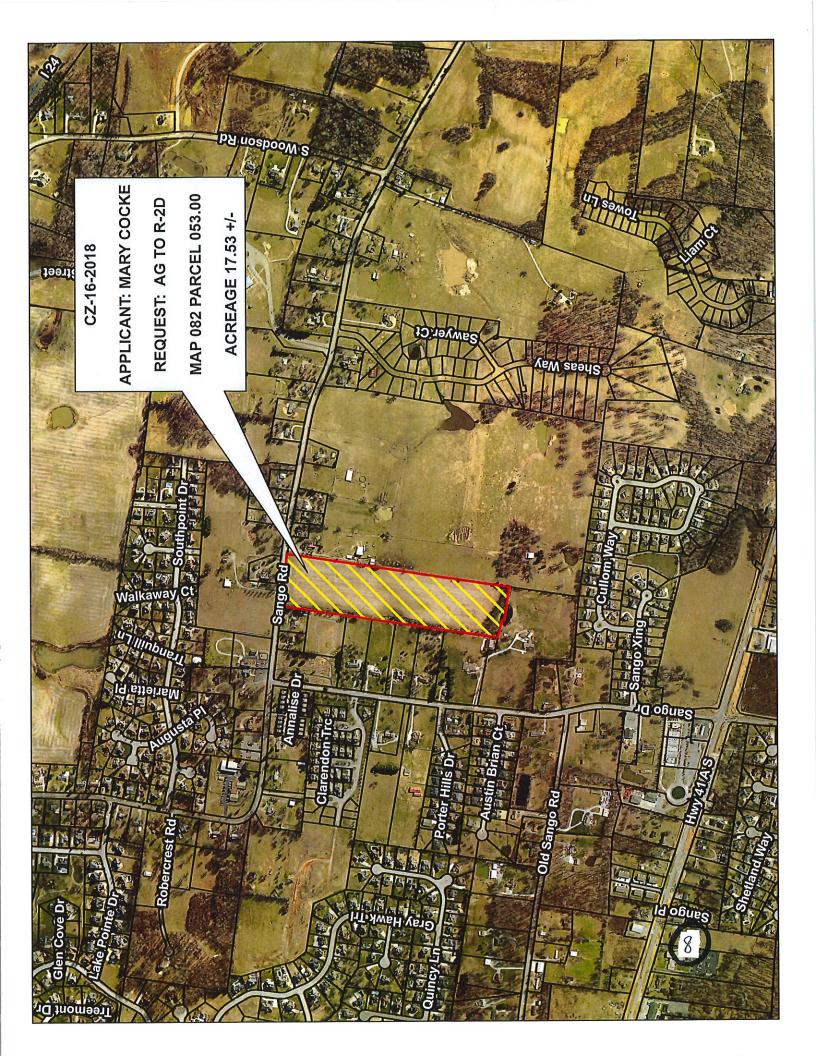

Location: Property fronting on the south frontage of Sango Road, 825 +/- feet east of the Sango Road &

Sango Drive intersection.

Request: AG Agricultural District to

R-2D Two-Family Residential District

County Commission District: 15

### **GENERAL INFORMATION**

**TAX PLAT:** <u>082</u>

**PARCEL(S):** 053.00

ACREAGE TO BE REZONED: 17.53

PRESENT ZONING: AG

**PROPOSED ZONING:** R-2D

**EXTENSION OF ZONING** 

CLASSIFICATION: NO

PROPERTY LOCATION: Property fronting on the south frontage of Sango Road, 825 +/- feet east of the Sango

Road & Sango Drive intersection.

**CITY COUNCIL WARD:** 

**COUNTY COMMISSION DISTRICT: 15** 

**CIVIL DISTRICT: 11** 

District has been submitted by Mary Cocke and

WHEREAS, said property is identified as County Tax Map 082, parcel 053.00, containing 17.53 acres, situated in Civil District 13, located Property fronting on the south frontage of Sango Road, 825 +/- feet east of the Sango Road & Sango Drive intersection; and