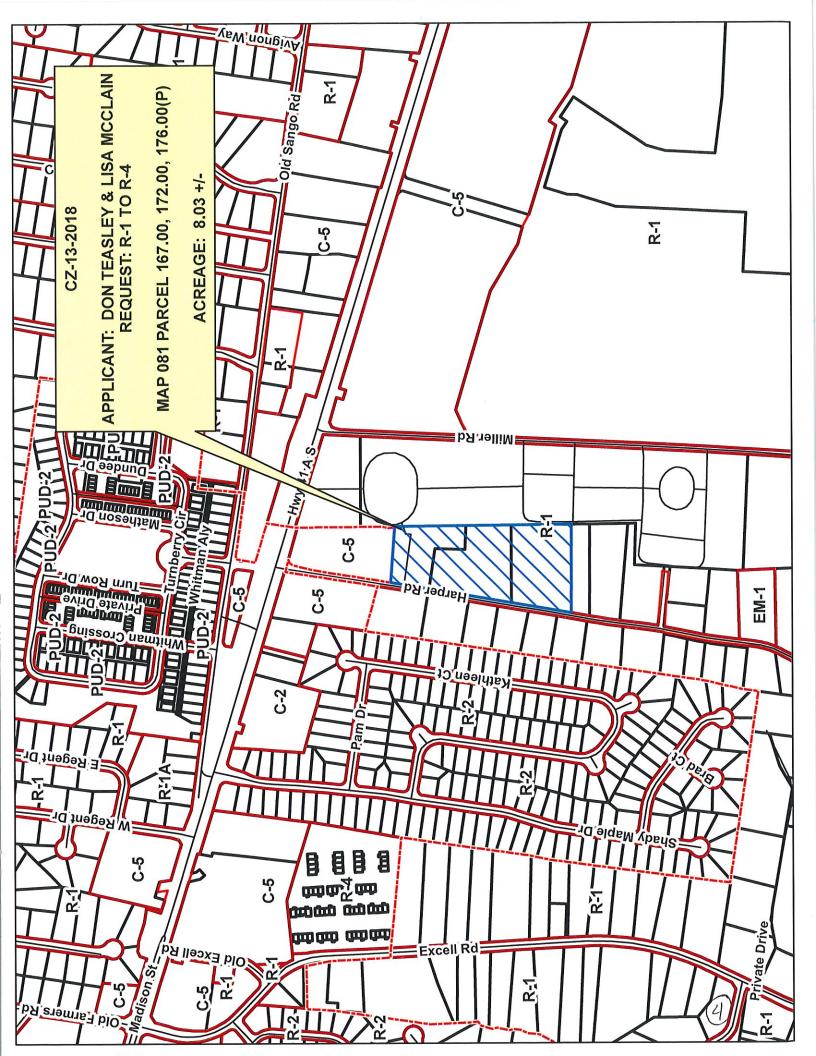

CASE NUMBER: CZ-13-2018

Applicant: Don Teasley Lisa Mcclain

Agent: Danell Welch

Location: Property fronting on the east frontage of Harper Rd., 1,000 +/- feet south of the Highway 41-A

South & Harper Rd. intersection.

Request: R-1 Single Family Residential District to

R-4 Multiple-Family Residential District

County Commission District: 15

STAFF RECOMMENDATION: APPROVAL

PLANNING COMMISSION RECOMMENDATION: APPROVAL

CASE NUMBER: CZ-16-2018 Applicant: Mary Cocke

### **GENERAL INFORMATION**

**TAX PLAT:** 081

PARCEL(S): 167.00, 172.00 &

176.00 p/o

**ACREAGE TO BE REZONED: 8.03** 

PRESENT ZONING: R-1

**PROPOSED ZONING:** R-4

**EXTENSION OF ZONING** 

CLASSIFICATION: NO

PROPERTY LOCATION: Property fronting on the east frontage of Harper Rd., 1,000 +/- feet south of the Highway

41-A South & Harper Rd. intersection.

CITY COUNCIL WARD:

COUNTY COMMISSION DISTRICT: 15

WHEREAS, said property is identified as County Tax Map 081, parcel 167.00, 172.00 & 176.00 p/o, containing 8.03 acres, situated in Civil District 13, located Property fronting on the east frontage of Harper Rd., 1,000 +/- feet south of the Highway 41-A South & Harper Rd. intersection; and