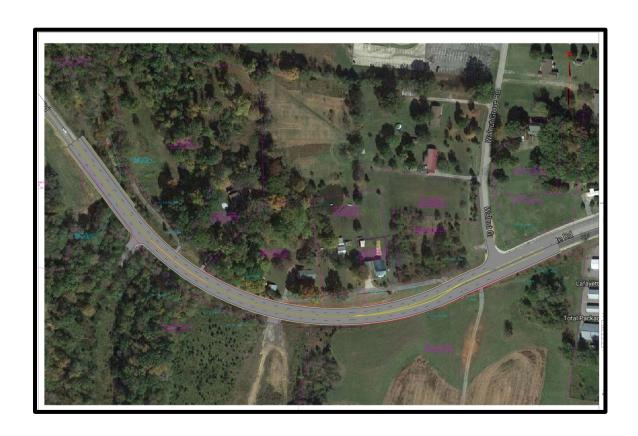

ne for employees and lawyers.

• Schematic Design has been drafted and continuing with Construction plan details.

• Plan is being considered for phasing and continuous operation while construction is ongoing.











#### **Lafayette Road Widening**

**Architect/Designer:** Gresham, Smith & Partners

**General Contractor:** TBD

**Project Status:** Right of Way Acquisition

**Contract Date:** TBD **Contract Completion Date:** TBD

**Budget**: \$2,575,000

**Current Contract Amount:** TBD **Percentage Complete:** 25%

**Comments:** 

• Right of Way appraisals are complete and awaiting TDOT approval to move forward with property owner negotiations.

• Timeline for approval and purchase of ROW is uncertain at this point due to some ownership issues with a few of the properties affected.





#### **Oakland Road Realignment**

Architect/Designer: Neel Schaffer
General Contractor: Jones Brothers
Project Status: Construction
Contract Date: December 2016
Contract Completion Date: June 30, 2018
Budget: \$3,825,000

Current Contract Amount: \$1,389,271 (Construction) \$428,698 (ROW costs not yet finalized)

**Percentage Complete:** 100% Oakland, 98% Guthrie Hwy widening

**Comments:** 

- The Oakland Rd portion of this project has been completed, but TDOT has experienced some utility relocation delays with the Guthrie Hwy portion of the project and are continuing to work with the contractor. All traffic signals are operational.
- TDOT has stated that they cannot open one of the new lanes until the utility issue is resolved.
- One property along Oakland remains in condemnation an