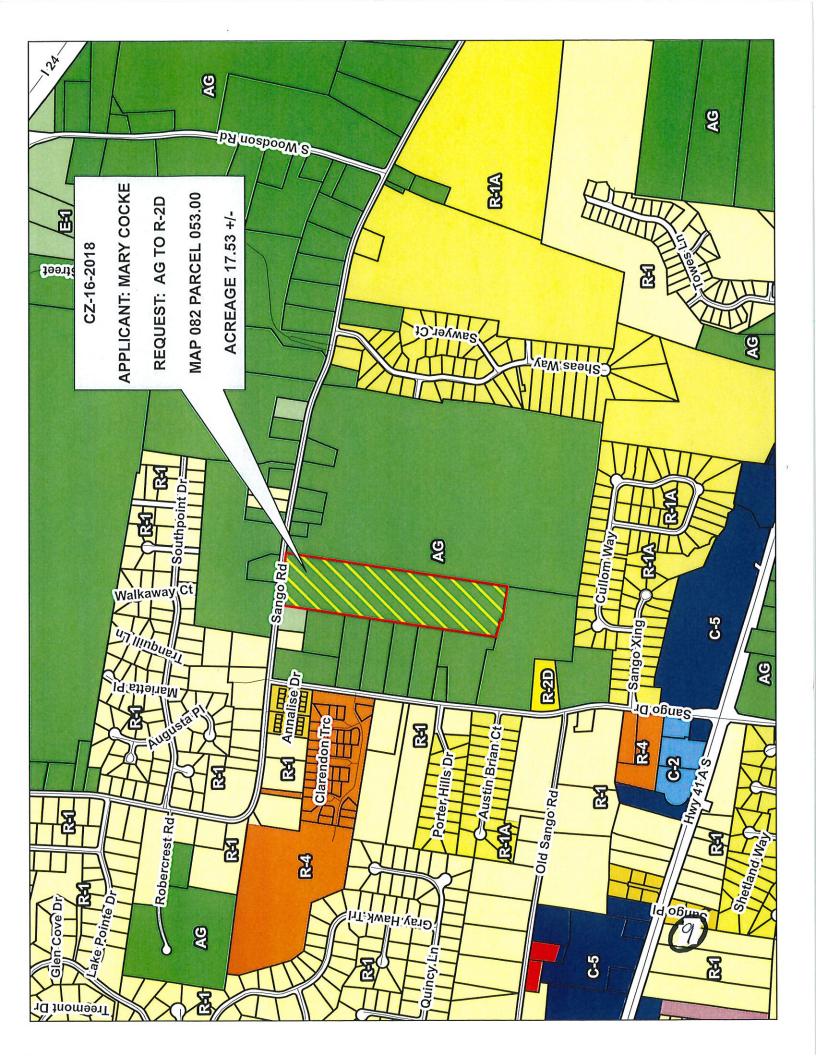

### **ZONING RESOLUTIONS**

**CZ-13-2018:** Application of Don Teasley and Lisa McClain from R-1 to R-4 (**deferred from June**)

**CZ-16-2018:** Application of Mary Cocke from AG to R-2D

Request: R-1 Single Family Residential District to

R-4 Multiple-Family Residential District

County Commission District: 15

STAFF RECOMMENDATION: APPROVAL

PLANNING COMMISSION RECOMMENDATION: APPROVAL

CASE NUMBER: CZ-16-2018 Applicant: Mary Cocke

Location: Property fronting on the south frontage of Sango Road, 825 +/- feet east of the Sango Road &

Sango Drive intersection.

Request: AG Agricultural District to

R-2D Two-Family Residential District

County Commission District: 15

STAFF RECOMMENDATION: APPROVAL

PLANNING COMMISSION RECOMMENDATION: APPROVAL

### <u>CLARKSVILLE-MONTGOMERY COUNTY REGIONAL PLANNING</u> <u>STAFF REVIEW - ZONING</u>

RPC MEETING DATE 7/25/2018

**CASE NUMBER:** CZ - 16 - 2018

NAME OF APPLICANT Mary

Cocke

**AGENT:** 

### **GENERAL INFORMATION**

**TAX PLAT:** <u>082</u>

**PARCEL(S):** 053.00

ACREAGE TO BE REZONED: 17.53

PRESENT ZONING: AG

**PROPOSED ZONING:** R-2D

**EXTENSION OF ZONING** 

CLASSIFICATION: NO

PROPERTY LOCATION: Property fronting on the south frontage of Sango Road, 825 +/- feet east of the Sango

Road & Sango Drive intersection.

**CITY COUNCIL WARD:** 

**COUNTY COMMISSION DISTRICT: 15** 

**CIVIL DISTRICT: 11** 

**DESCRIPTION OF PROPERTY** Gently sloped agricultural field.

AND SURROUNDING USES:

APPLICANT'S STATEMENT Two-Family (Duplex) residential development.

FOR PROPOSED USE:

**GROWTH PLAN AREA:** 

UGB

PLANNING AREA: Sango Planning Area