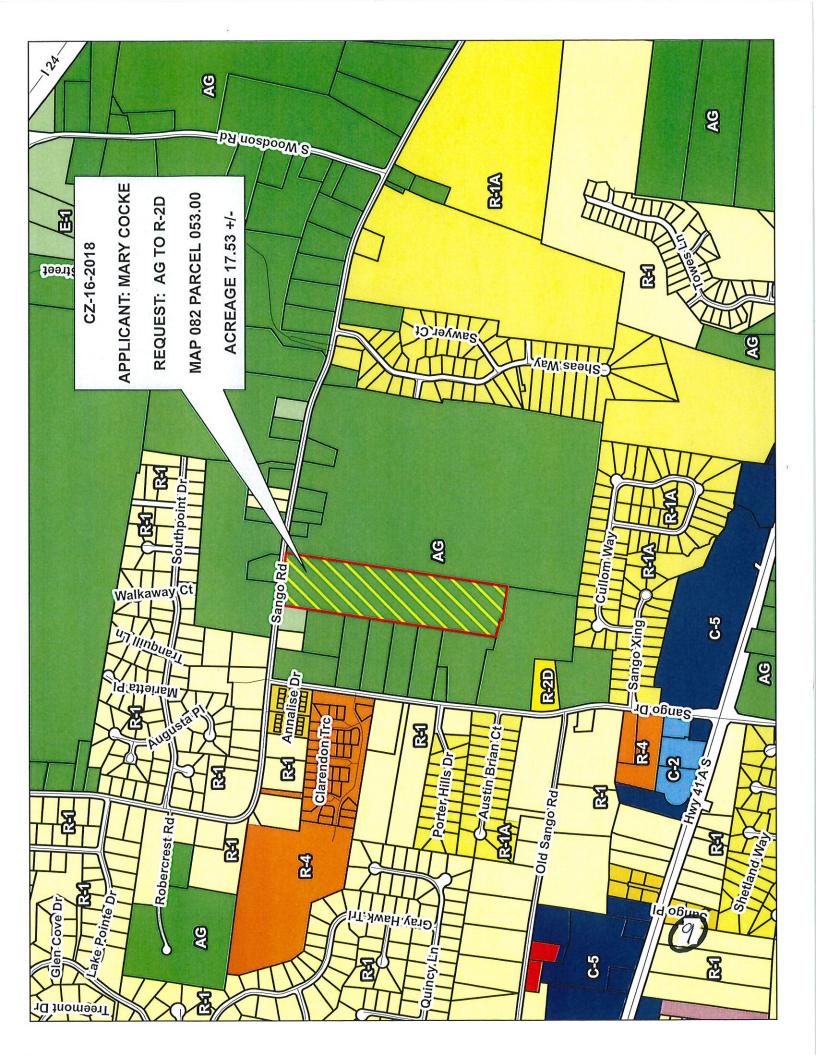

#### **GENERAL INFORMATION**

**TAX PLAT:** <u>082</u>

**PARCEL(S):** 053.00

ACREAGE TO BE REZONED: 17.53

PRESENT ZONING: AG

**PROPOSED ZONING:** R-2D

**EXTENSION OF ZONING** 

CLASSIFICATION: NO

PROPERTY LOCATION: Property fronting on the south frontage of Sango Road, 825 +/- feet east of the Sango

Road & Sango Drive intersection.

**CITY COUNCIL WARD:** 

**COUNTY COMMISSION DISTRICT: 15** 

**CIVIL DISTRICT: 11** 

**DESCRIPTION OF PROPERTY** Gently sloped agricultural field.

AND SURROUNDING USES:

APPLICANT'S STATEMENT Two-Family (Duplex) residential development.

FOR PROPOSED USE:

**GROWTH PLAN AREA:** 

UGB

PLANNING AREA: Sango Planning Area