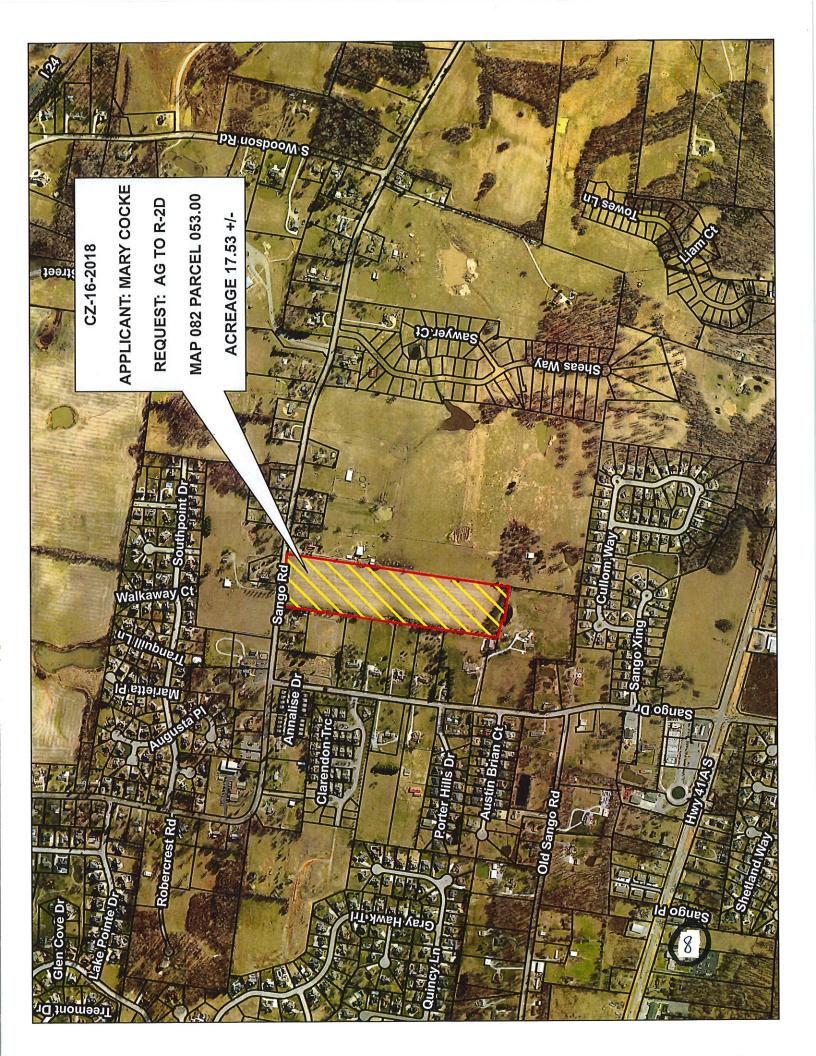

#### **GENERAL INFORMATION**

**TAX PLAT:** <u>082</u>

**PARCEL(S):** 053.00

ACREAGE TO BE REZONED: 17.53

PRESENT ZONING: AG

**PROPOSED ZONING:** R-2D

**EXTENSION OF ZONING** 

CLASSIFICATION: NO

PROPERTY LOCATION: Property fronting on the south frontage of Sango Road, 825 +/- feet east of the Sango

Road & Sango Drive intersection.

**CITY COUNCIL WARD:** 

**COUNTY COMMISSION DISTRICT: 15** 

**CIVIL DISTRICT: 11** 

**DESCRIPTION OF PROPERTY** Gently sloped agricultural field.

AND SURROUNDING USES:

APPLICANT'S STATEMENT Two-Family (Duplex) residential development.

FOR PROPOSED USE:

**GROWTH PLAN AREA:** 

UGB

PLANNING AREA: Sango Planning Area