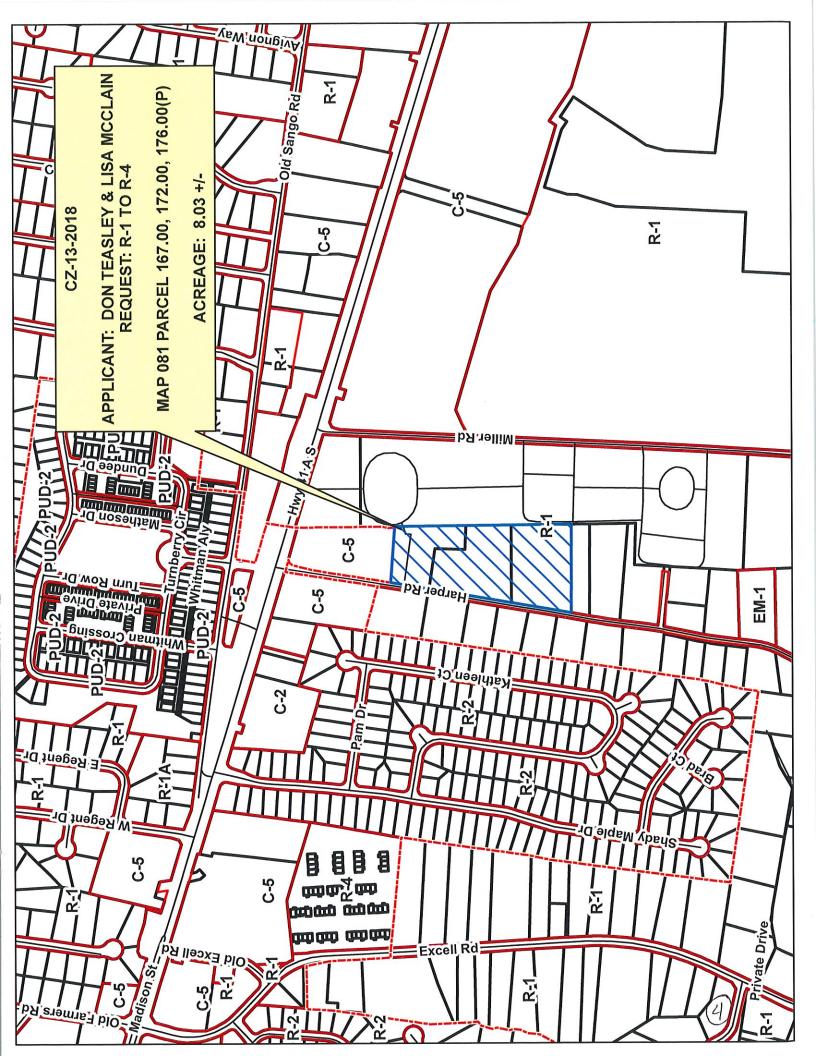

CASE NUMBER: CZ-13-2018

Applicant: Don Teasley Lisa Mcclain

Agent: Danell Welch

Location: Property fronting on the east frontage of Harper Rd., 1,000 +/- feet south of the Highway 41-A

South & Harper Rd. intersection.

Request: R-1 Single Family Residential District to

R-4 Multiple-Family Residential District

County Commission District: 15

STAFF RECOMMENDATION: APPROVAL

PLANNING COMMISSION RECOMMENDATION: APPROVAL

CASE NUMBER: CZ-16-2018 Applicant: Mary Cocke

#### **GENERAL INFORMATION**

**TAX PLAT:** 081

PARCEL(S): 167.00, 172.00 &

176.00 p/o

**ACREAGE TO BE REZONED: 8.03** 

PRESENT ZONING: R-1

**PROPOSED ZONING:** R-4

**EXTENSION OF ZONING** 

CLASSIFICATION: NO

PROPERTY LOCATION: Property fronting on the east frontage of Harper Rd., 1,000 +/- feet south of the Highway

41-A South & Harper Rd. intersection.

CITY COUNCIL WARD:

COUNTY COMMISSION DISTRICT: 15

CIVIL DISTRICT: 11

**DESCRIPTION OF PROPERTY** Relatively level grassland.

AND SURROUNDING USES:

APPLICANT'S STATEMENT To create a transitional zoning between commercial (C-5) and single family (R-1) FOR PROPOSED USE: