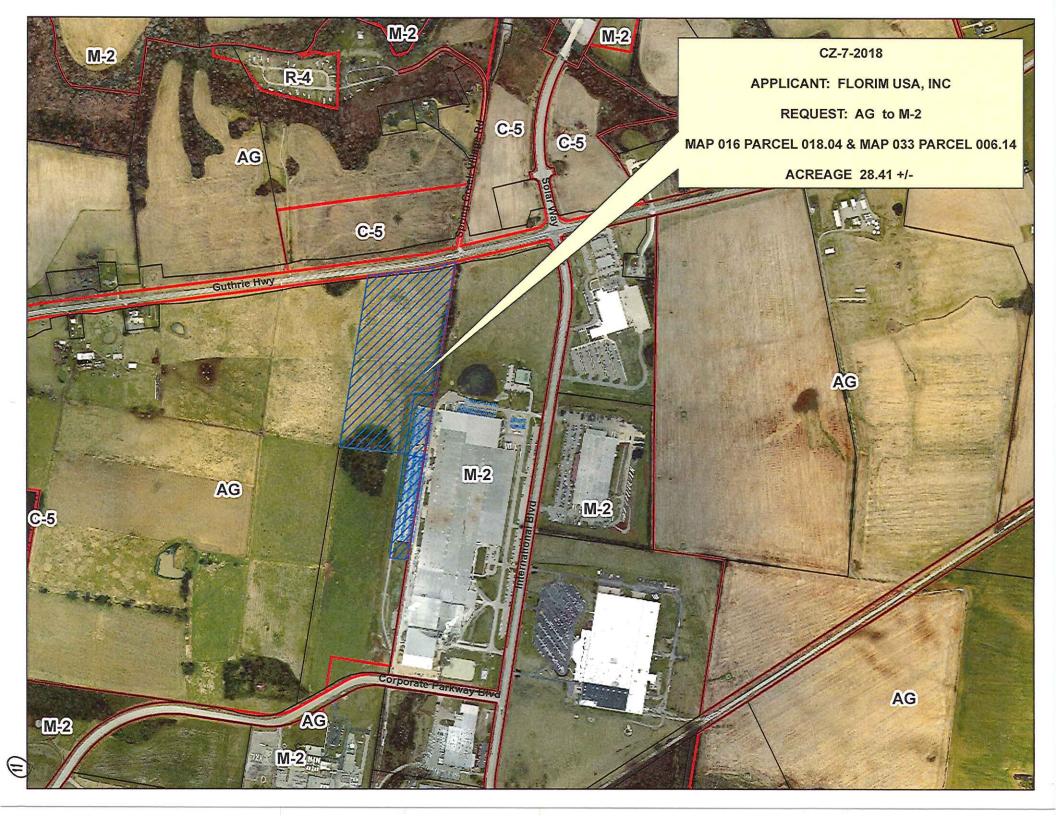

County Commission District: 6

STAFF RECOMMENDATION: APPROVAL

PLANNING COMMISSION RECOMMENDATION: APPROVAL

CASE NUMBER: CZ-7-2018

Applicant:

Florim Usa, Inc Florim Usa, Inc.

Agent: Location:

Property south of Guthrie Hwy., west of International Blvd., north of Corporate Parkway Blvd.

Request:

AG Agricultural District

M-2 General Industrial District

County Commission District: 19

STAFF RECOMMENDATION: APPROVAL

PLANNING COMMISSION RECOMMENDATION: APPROVAL

CASE NUMBER: CZ-8-2018

Applicant:

## **GENERAL INFORMATION**

PRESENT ZONING: AG

PROPOSED ZONING: M-2

EXTENSION OF ZONE

CLASSIFICATION: YES

APPLICANT'S STATEMENT A portion of Florim USA, Inc. property is requested to be rezoned from AG-

FOR PROPOSED USE: Agricultural Production District to M-2 General Industrial District for future

development of the property with an industrial use.

PROPERTY LOCATION: Property south of Guthrie Hwy., west of International Blvd., north of Corporate

Parkway Blvd.

ACREAGE TO BE REZONED: 28.41

**DESCRIPTION OF PROPERTY** Agricultural field with slight rolling hills.

AND SURROUNDING USES:

**GROWTH PLAN AREA:** 

PGA TAX PLAT: 016

PARCEL(S): 018.04

**CIVIL DISTRICT: 2** 

<u>033</u>

006.14

CITY COUNCIL WARD:

WHEREAS, said property is identified as County Tax Map 016, parcel 018.04, containing 28.41 acres, situated in Civil District 13, located Property south of Guthrie Hwy., west of International Blvd., north of Corporate Parkway Blvd.; and WHEREAS, said property is described as follows:

#### FLORIM USA, INC. EXHIBIT A - LEGAL DESCRIPTION

Beginning at a point (not set) at the common corner to Mimms Family Partnership (Deed Book 957 Page 1609) in the south right of way of TN Highway 79 ~ Guthrie Highway (r/w varies) and located N  $21^{\circ}39'06''$  W ~ 2.56' from a metal post found, said point being the north western most corner of the parent tract. Thence, leaving Mimms Family Partnership and with the right of way of Guthrie Highway the following three calls, N 82°36'00" E a distance of 318.36' to a point (not set). Thence, with a curve turning to the left with an arc length of 297.25', with a radius of 2223.29', with a chord bearing of N 79°47'54" E, with a chord length of 297.03' to a point (not set). Thence, N 76°47'46" E a distance of 130.47' to a point (not set), being a common corner to Florim USA, Inc. (Deed Book 1570 Page 2 - Tract 1). Thence, leaving the right of way of Guthrie Highway and with the line of Florim USA, Inc. (Deed Book 1570 Page 2 - Tract 1), S 09°30'56" W a distance of 1,143.59' to a point (not set) at the common corner to Florim USA, Inc. (Deed Book 1570 Page 2 - Tract 2). Thence, leaving Tract 1 with the line of Tract 2 the following three calls, N 88°41'11" W a distance of 161.08' to a point (not set). Thence, S 09°30'59" W a distance of 524.37' to a point (not set). Thence, S 79°31'07" E a distance of 159.47' to a point (not set), being a common corner to Florim USA, Inc. (Deed Book 1570 Page 2 - Tract 1) Thence, leaving the line of Tract 2 and with the line of Tract 1 the following two calls, S 09°30'56" W a distance of 421.64' to a point (not set). Thence, S 09°10'07" W a distance of 439.53' to a point (not set) being located N 09°10'07" E ~ 980.91 from a point (not set) at the south eastern most corner of the parent tract. Thence, leaving Tract 1 and bisecting the lands of the parent tract the following three calls, N 79°31'07" W a distance of 162.14' to a point (not set). Thence, N 09°30'59" E a distance of 853.50' to a point (not set). Thence, N 79°57'05" W a distance of 541.52' to a point (not set) in the common line of Mimms Family Partnership, said point being located N 09° 22' 24" E ~ 2220.44' from a point (not set) at the south western most corner of the parent tract. Thence, with the line of Mimms Family Partnership, N 09°22'24" E a distance of 1,450.29' to the point of Beginning, containing 1,151,860 +/- square feet (26.44 acres).

Beginning at a point (not set) at the north eastern most corner of the parent tract located S 09°30'56" W ~ 1,143.59' from a point (not set) in the south right of way of TN Highway 79 ~ Guthrie Highway (r/w varies), and at the north eastern most corner of Florim USA, Inc. (Deed Book 1715 Page 1065). Thence, leaving Florim USA, Inc. (Deed Book 1715 Page 1065) and with the line of Florim USA, Inc. (Deed Book 1570 Page 2 – Tract 1), S 09°30'56" W a distance of 550.04' to a point (not set) at the common corner to Florim USA, Inc. (Deed Book 1715 Page 1065) and being the south eastern most corner of the parent tract. Thence, leaving Florim USA, Inc. (Deed Book 1570 Page 2 – Tract 1) and with the line of Florim USA, Inc. (Deed Book 1715 Page 1065) the following three calls, N 79°31'07" W a distance of 159.47' to a point (not set), being the south western most corner of the parent tract. Thence, N 09°30'59" E a distance of 524.37' to a point (not set), being the north western most corner of the parent tract. Thence, S 88°41'11" E a distance of 161.08' to the point of Beginning, containing 85,652 +/- square feet (1.97 acres). Referenced tracts combined 28.41 +/- acres, further identified as Tax Map 16, Parcel 18.04 p/o & Tax map 33, Parcel 6.14