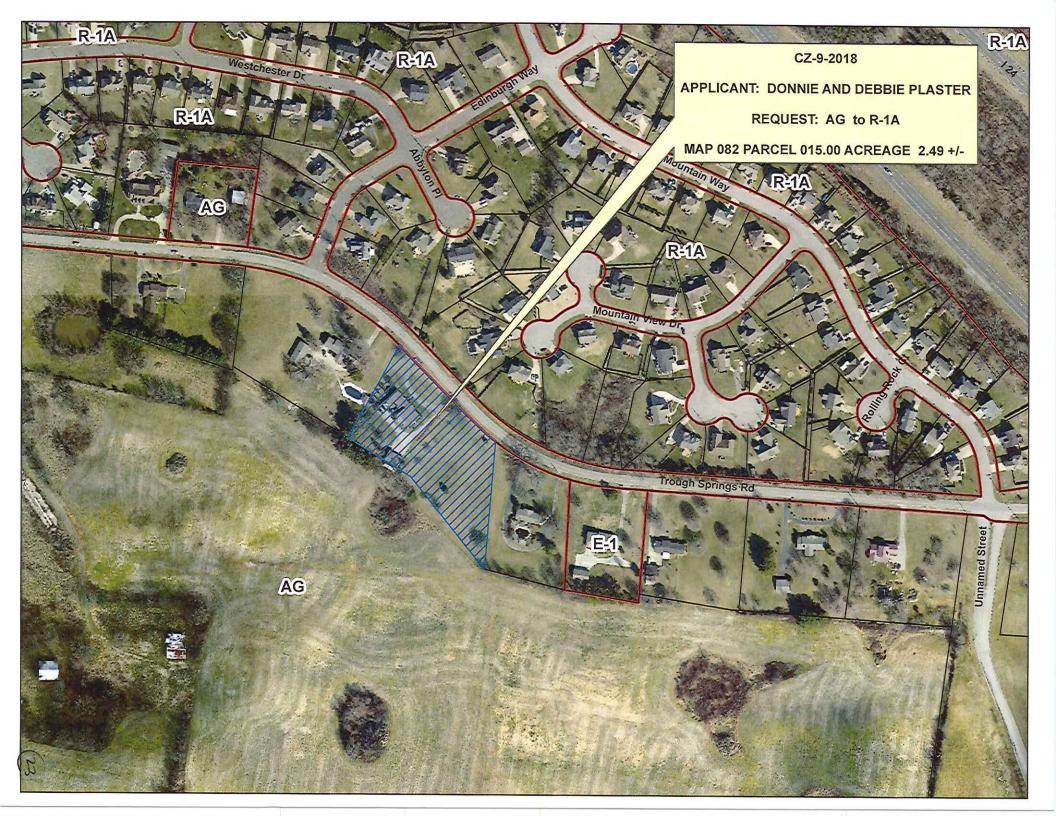

Parcel fronting on the south frontage of Through Springs Rd. 460 +/- feet east of the Through

Springs Rd. & Edinburgh Way intersection.

Request:

AG Agricultural District

to

R-1A Single-Family Residential District

County Commission District: 15

STAFF RECOMMENDATION: APPROVAL

PLANNING COMMISSION RECOMMENDATION: APPROVAL

RPC MEETING DATE: 3/28/2018

CASE NUMBER: CZ - 6 - 2018

NAME OF APPLICANT: Jeffrey

Morrison

AGENT:

## **GENERAL INFORMATION**

PRESENT ZONING: AG

PROPOSED ZONING: R-1A

EXTENSION OF ZONE CLASSIFICATION:

APPLICANT'S STATEMENT To build one level house that is handicap for my wife.

FOR PROPOSED USE:

PROPERTY LOCATION: Parcel fronting on the south frontage of Through Springs Rd. 460 +/- feet east of

the Through Springs Rd. & Edinburgh Way intersection.

ACREAGE TO BE REZONED: 2.49 +/-

**DESCRIPTION OF PROPERTY** Existing residential lot with slight slope to the rear of the property. **AND SURROUNDING USES:** 

**GROWTH PLAN AREA:** 

UGB TAX PLAT: 082

PARCEL(S): 015.00

**CIVIL DISTRICT: 11** 

CITY COUNCIL WARD:

**COUNTY COMMISSION DISTRICT: 15** 

PREVIOUS ZONING HISTORY: (to include zoning, acreage and

action by legislative body)