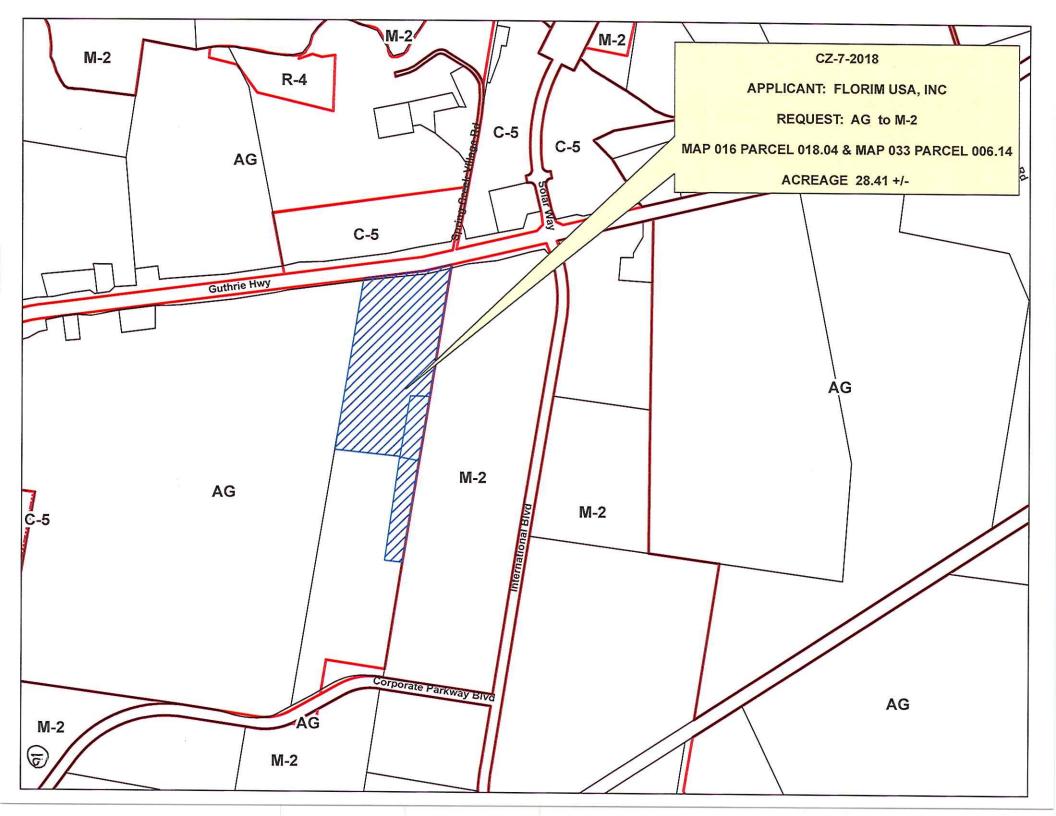

County Commission District: 6

STAFF RECOMMENDATION: APPROVAL

PLANNING COMMISSION RECOMMENDATION: APPROVAL

CASE NUMBER: CZ-7-2018

Applicant:

Florim Usa, Inc Florim Usa, Inc.

Agent: Location:

Property south of Guthrie Hwy., west of International Blvd., north of Corporate Parkway Blvd.

Request:

AG Agricultural District

M-2 General Industrial District

County Commission District: 19

STAFF RECOMMENDATION: APPROVAL

PLANNING COMMISSION RECOMMENDATION: APPROVAL

CASE NUMBER: CZ-8-2018

Applicant:

## **GENERAL INFORMATION**

PRESENT ZONING: AG

PROPOSED ZONING: M-2

EXTENSION OF ZONE

CLASSIFICATION: YES

APPLICANT'S STATEMENT A portion of Florim USA, Inc. property is requested to be rezoned from AG-

FOR PROPOSED USE: Agricultural Production District to M-2 General Industrial District for future

development of the property with an industrial use.

PROPERTY LOCATION: Property south of Guthrie Hwy., west of International Blvd., north of Corporate

Parkway Blvd.

ACREAGE TO BE REZONED: 28.41

**DESCRIPTION OF PROPERTY** Agricultural field with slight rolling hills.

AND SURROUNDING USES:

**GROWTH PLAN AREA:** 

PGA TAX PLAT: 016

PARCEL(S): 018.04

**CIVIL DISTRICT: 2** 

<u>033</u>

006.14

CITY COUNCIL WARD:

WHEREAS, said property is identified as County Tax Map 016, parcel 018.04, containing 28.41 acres, situated in Civil District 13, located Property south of Guthrie Hwy., west of International Blvd., north of Corporate Parkway Blvd.; and WHEREAS, said property is described as follows:

#### FLORIM USA, INC. EXHIBIT A - LEGAL DESCRIPTION

Beginning at a point (not set) at the common corner to Mimms Family Partnership (Deed Book 957 Page 1609) in the south right of way of TN Highway 79 ~ Guthrie Highway (r/w varies) and located N  $21^{\circ}39'06''$  W ~ 2.56' from a metal post found, said point being the north western most corner of the parent tract. Thence, leaving Mimms Family Partnership and with the right of way of Guthrie Highway the following three calls, N 82°36'00" E a distance of 318.36' to a point (not set). Thence, with a curve turning to the left with an arc length of 297.25', with a radius of 2223.29', with a chord bearing of N 79°47'54" E, with a chord length of 297.03' to a point (not set). Thence, N 76°47'46" E a distance of 130.47' to a point (not set), being a common corner to Florim USA, Inc. (Deed Book 1570 Page 2 - Tract 1). Thence, leaving the right of way of Guthrie Highway and with the line of Florim USA, Inc. (Deed Book 1570 Page 2 - Tract 1), S 09°30'56" W a distance of 1,143.59' to a point (not set) at the common corner to Florim USA, Inc. (Deed Book 1570 Page 2 - Tract 2). Thence, leaving Tract 1 with the line of Tract 2 the following three calls, N 88°41'11" W a distance of 161.08' to a point (not set). Thence, S 09°30'59" W a distance of 524.37' to a point (not set). Thence, S 79°31'07" E a distance of 159.47' to a point (not set), being a common corner to Florim USA, Inc. (Deed Book 1570 Page 2 - Tract 1) Thence, leaving the line of Tract 2 and with the line of Tract 1 the following two calls, S 09°30'56" W a distance of 421.64' to a point (not set). Thence, S 09°10'07" W a distance of 439.53' to a point (not set) being located N 09°10'07" E ~ 980.91 from a point (not set) at the south eastern most corner of the parent tract. Thence, leaving Tract 1 and bisecting the lands of the parent tract the following three calls, N 79°31'07" W a distance of 162.14' to a point (not set). Thence, N 09°30'59" E a distance of 853.50' to a point (not set). Thence, N 79°57'05" W a distance of 541.52' to a point (not set) in the common line of Mimms Family Partnership, said point being located N 09° 22' 24" E ~ 2220.44' from a point (not set) at the south western most corner of the parent tract. Thence, with the line of Mimms Family Partnership, N 09°22'24" E a distance of 1,450.29' to the point of Beginning, containing 1,151,860 +/- square feet (26.44 acres).

Beginning at a point (not set) at the north eastern most corner of the parent tract located S 09°30'56" W ~ 1,143.59' from a point (not set) in the south right of way of TN Highway 79 ~ Guthrie Highway (r/w varies), and at the north eastern most corner of Florim USA, Inc. (Deed Book 1715 Page 1065). Thence, leaving Florim USA, Inc. (Deed Book 1715 Page 1065) and with the line of Florim USA, Inc. (Deed Book 1570 Page 2 – Tract 1), S 09°30'56" W a distance of 550.04' to a point (not set) at the common corner to Florim USA, Inc. (Deed Book 1715 Page 1065) and being the south eastern most corner of the parent tract. Thence, leaving Florim USA, Inc. (Deed Book 1570 Page 2 – Tract 1) and with the line of Florim USA, Inc. (Deed Book 1715 Page 1065) the following three calls, N 79°31'07" W a distance of 159.47' to a point (not set), being the south western most corner of the parent tract. Thence, N 09°30'59" E a distance of 524.37' to a point (not set), being the north western most corner of the parent tract. Thence, S 88°41'11" E a distance of 161.08' to the point of Beginning, containing 85,652 +/- square feet (1.97 acres). Referenced tracts combined 28.41 +/- acres, further identified as Tax Map 16, Parcel 18.04 p/o & Tax map 33, Parcel 6.14