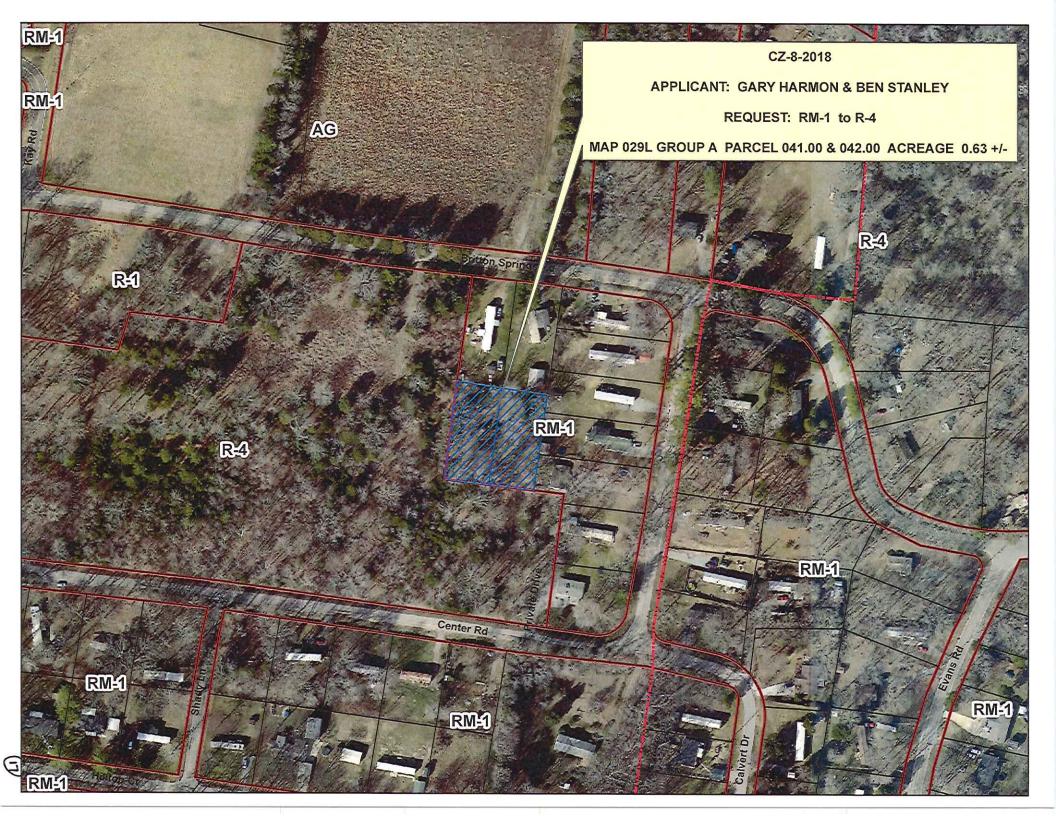

Gary Harmon Ben Stanley

Agent:

Location:

Parcels south of Britton Springs Rd., north & west of Center Road.

Request:

RM-1 Single Family Mobile Home Residential District

to

R-4 Multiple-Family Residential District

County Commission District: 10

STAFF RECOMMENDATION: APPROVAL

PLANNING COMMISSION RECOMMENDATION: APPROVAL

CASE NUMBER: CZ-9-2018

Applicant:

Donnie And Debbie Plaster

Agent:

Location:

## **GENERAL INFORMATION**

PRESENT ZONING: RM-1

PROPOSED ZONING: R-4

EXTENSION OF ZONE CLASSIFICATION:

APPLICANT'S STATEMENT <u>0.63</u> acres is a portion of a 10.77 acre tract that we own. <u>10.14</u> acres of the <u>10.77</u>

FOR PROPOSED USE: is zoned R-4. The two rectangle lots that are zoned RM-1 are land locked. We

desire the entire parcel to have R-4 zoning.

PROPERTY LOCATION: Parcels south of Britton Springs Rd., north & west of Center Road.

ACREAGE TO BE REZONED: 0.63 +/-

**DESCRIPTION OF PROPERTY** Two former mobile home sites that are semi-wooded. **AND SURROUNDING USES:** 

**GROWTH PLAN AREA:** 

<u>UGB</u> TAX PLAT: 029L-A

PARCEL(S): 041.00 & 042.00