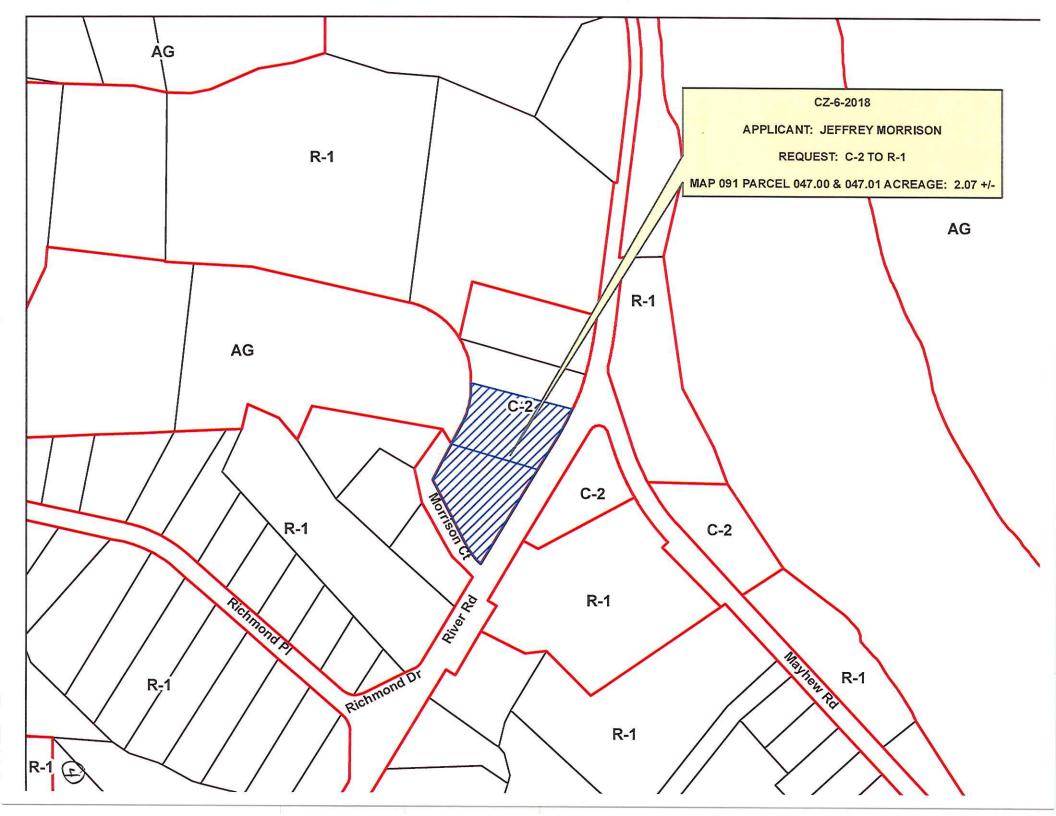

CASE NUMBER: CZ-6-2018 Applicant: Jeffrey Morrison

Agent:

Location:

Property located at the northwest corner of the River Road & Morrison Court intersection.

Request:

C-2 General Commercial District

R-1 Single-Family Residential District

County Commission District: 6

STAFF RECOMMENDATION: APPROVAL

PLANNING COMMISSION RECOMMENDATION: APPROVAL

CASE NUMBER: CZ-7-2018

Applicant:

Florim Usa, Inc Florim Usa, Inc.

Agent: Location:

Property south of Guthrie Hwy., west of International Blvd., north of Corporate Parkway Blvd.

## **GENERAL INFORMATION**

PRESENT ZONING: C-2

PROPOSED ZONING: R-1

**EXTENSION OF ZONE** 

**CLASSIFICATION:** YES

APPLICANT'S STATEMENT Daughter wants to build a house on property. It was zoned commercial by the

FOR PROPOSED USE: County.

PROPERTY LOCATION: Property located at the northwest corner of the River Road & Morrison Court

intersection.

ACREAGE TO BE REZONED: 2.07 +/-

**DESCRIPTION OF PROPERTY** Two Vacant parcels with moderate to steep slope.

AND SURROUNDING USES:

**GROWTH PLAN AREA:** 

PGA TAX PLAT: 091

PARCEL(S): 047.00 & 47.01

**CIVIL DISTRICT: 13th** 

CITY COUNCIL WARD:

**COUNTY COMMISSION DISTRICT: 6** 

PREVIOUS ZONING HISTORY:

Residential District has been submitted by Jeffrey Morrison and

WHEREAS, said property is identified as County Tax Map 091, parcel 047.00 & 47.01, containing 2.07 +/- acres, situated in Civil District 13, located Property located at the northwest corner of the River Road & Morrison Court intersection.; and

WHEREAS, said property is described as follows:

Beginning a point, 41 +/- feet in a northwesterly direction from the centerline of the River Rd. and Morrison Ct. intersection said point being the northeast corner of the River Rd. and Morrison Ct. intersection, thence in a northwesterly and northeasterly direction 365 +/- feet with the western right of way margin of Morrison Ct. to a point, said point being the northwest corner of the right of way terminus of Morrison Ct., thence in a northerly direction 174 +/- with the east and west boundaries of the Jeffery Morrison properties to a point, said point being the southwest corner of the Mary Nell Proffit property, thence in a westerly direction 277 +/- feet with the southern boundary of he Mary Nell Proffit property to a point, said point being in the western right of way margin of River Rd., thence in a southwesterly direction 293 +/- feet with the western right of way margin of River Rd to the point of beginning. Said herein described tract containing 2.07 +/- acres, further identified as Tax Map 91, Parcels 47.00 & 47.01