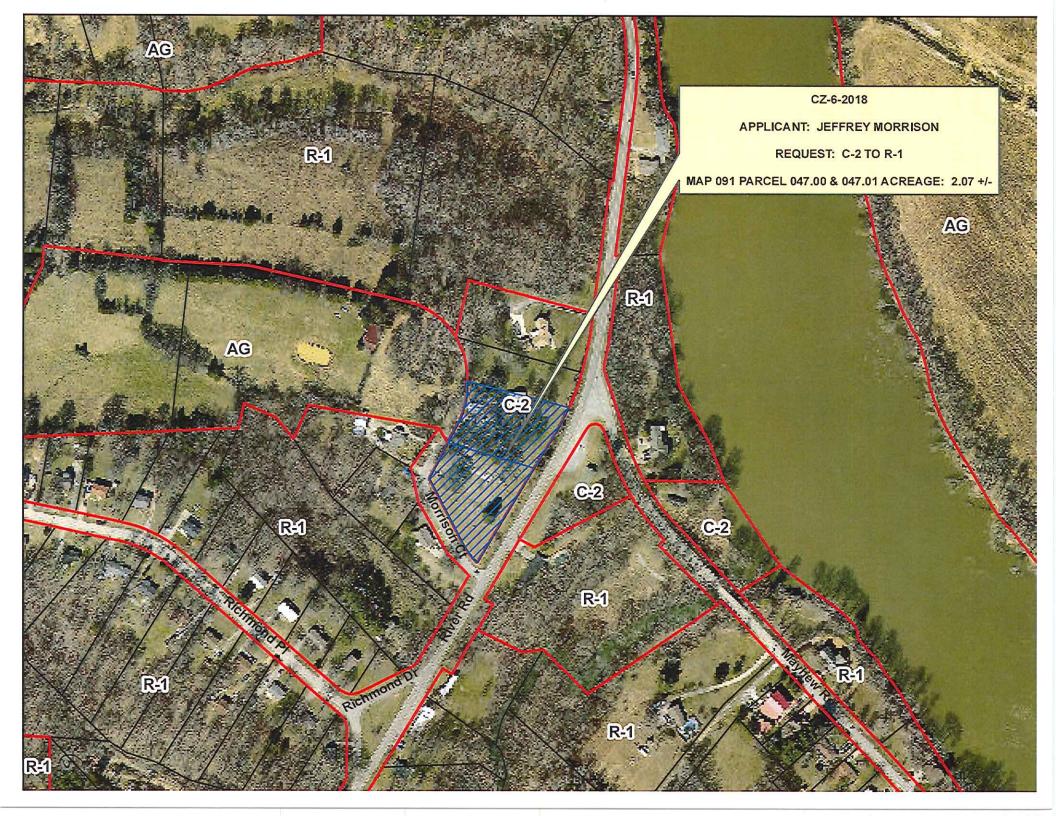

CASE NUMBER: CZ-6-2018 Applicant: Jeffrey Morrison

Agent:

Location:

Property located at the northwest corner of the River Road & Morrison Court intersection.

Request:

C-2 General Commercial District

R-1 Single-Family Residential District

County Commission District: 6

STAFF RECOMMENDATION: APPROVAL

PLANNING COMMISSION RECOMMENDATION: APPROVAL

CASE NUMBER: CZ-7-2018

Applicant:

Florim Usa, Inc Florim Usa, Inc.

Agent: Location:

Property south of Guthrie Hwy., west of International Blvd., north of Corporate Parkway Blvd.

## **GENERAL INFORMATION**

PRESENT ZONING: C-2

PROPOSED ZONING: R-1

**EXTENSION OF ZONE** 

**CLASSIFICATION:** YES

APPLICANT'S STATEMENT Daughter wants to build a house on property. It was zoned commercial by the

FOR PROPOSED USE: County.

PROPERTY LOCATION: Property located at the northwest corner of the River Road & Morrison Court

intersection.

ACREAGE TO BE REZONED: 2.07 +/-

**DESCRIPTION OF PROPERTY** Two Vacant parcels with moderate to steep slope.

AND SURROUNDING USES:

**GROWTH PLAN AREA:** 

PGA TAX PLAT: 091

PARCEL(S): 047.00 & 47.01

**CIVIL DISTRICT: 13th** 

CITY COUNCIL WARD:

**COUNTY COMMISSION DISTRICT: 6** 

PREVIOUS ZONING HISTORY:

Residential District has been submitted by Jeffrey Morrison and

WHEREAS, said property is identified as County Tax Map 091, parcel 047.00 & 47.01, containing 2.07 +/- acres, situated in Civil District 13, located Property located at the northwest corner of the River Road & Morrison Court intersection.; and

WHEREAS, said property is described as follows:

Beginning a point, 41 +/- feet in a northwesterly direction from the centerline of the River Rd. and Morrison Ct. intersection said point being the northeast corner of the River Rd. and Morrison Ct. intersection, thence in a northwesterly and northeasterly direction 365 +/- feet with the western right of way margin of Morrison Ct. to a point, said point being the northwest corner of the right of way terminus of Morrison Ct., thence in a northerly direction 174 +/- with the east and west boundaries of the Jeffery Morrison properties to a point, said point being the southwest corner of the Mary Nell Proffit property, thence in a westerly direction 277 +/- feet with the southern boundary of he Mary Nell Proffit property to a point, said point being in the western right of way margin of River Rd., thence in a southwesterly direction 293 +/- feet with the western right of way margin of River Rd to the point of beginning. Said herein described tract containing 2.07 +/- acres, further identified as Tax Map 91, Parcels 47.00 & 47.01