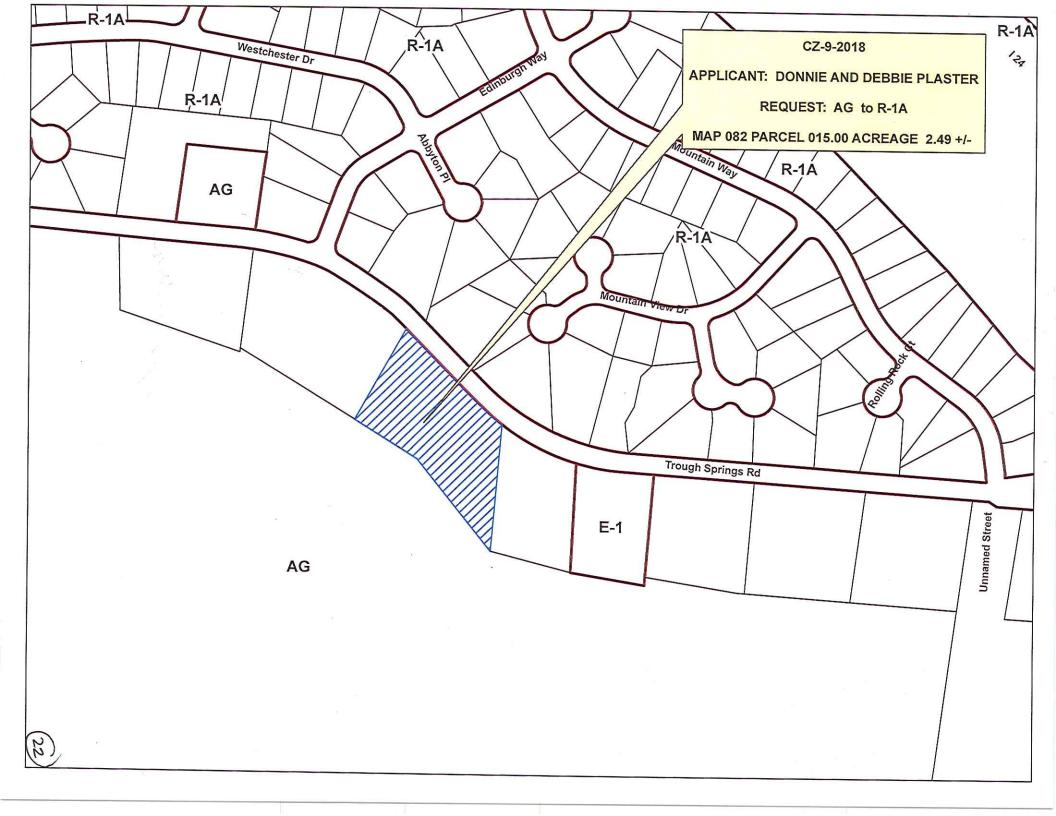

Parcel fronting on the south frontage of Through Springs Rd. 460 +/- feet east of the Through

Springs Rd. & Edinburgh Way intersection.

Request:

AG Agricultural District

to

R-1A Single-Family Residential District

County Commission District: 15

STAFF RECOMMENDATION: APPROVAL

PLANNING COMMISSION RECOMMENDATION: APPROVAL

RPC MEETING DATE: 3/28/2018

CASE NUMBER: CZ - 6 - 2018

NAME OF APPLICANT: Jeffrey

Morrison

AGENT:

## **GENERAL INFORMATION**

PRESENT ZONING: AG

PROPOSED ZONING: R-1A

EXTENSION OF ZONE CLASSIFICATION:

APPLICANT'S STATEMENT To build one level house that is handicap for my wife.

FOR PROPOSED USE:

PROPERTY LOCATION: Parcel fronting on the south frontage of Through Springs Rd. 460 +/- feet east of

the Through Springs Rd. & Edinburgh Way intersection.

ACREAGE TO BE REZONED: 2.49 +/-

**DESCRIPTION OF PROPERTY** Existing residential lot with slight slope to the rear of the property. **AND SURROUNDING USES:** 

**GROWTH PLAN AREA:** 

UGB TAX PLAT: 082

PARCEL(S): 015.00

**CIVIL DISTRICT: 11** 

CITY COUNCIL WARD:

**COUNTY COMMISSION DISTRICT: 15** 

PREVIOUS ZONING HISTORY: (to include zoning, acreage and

action by legislative body)