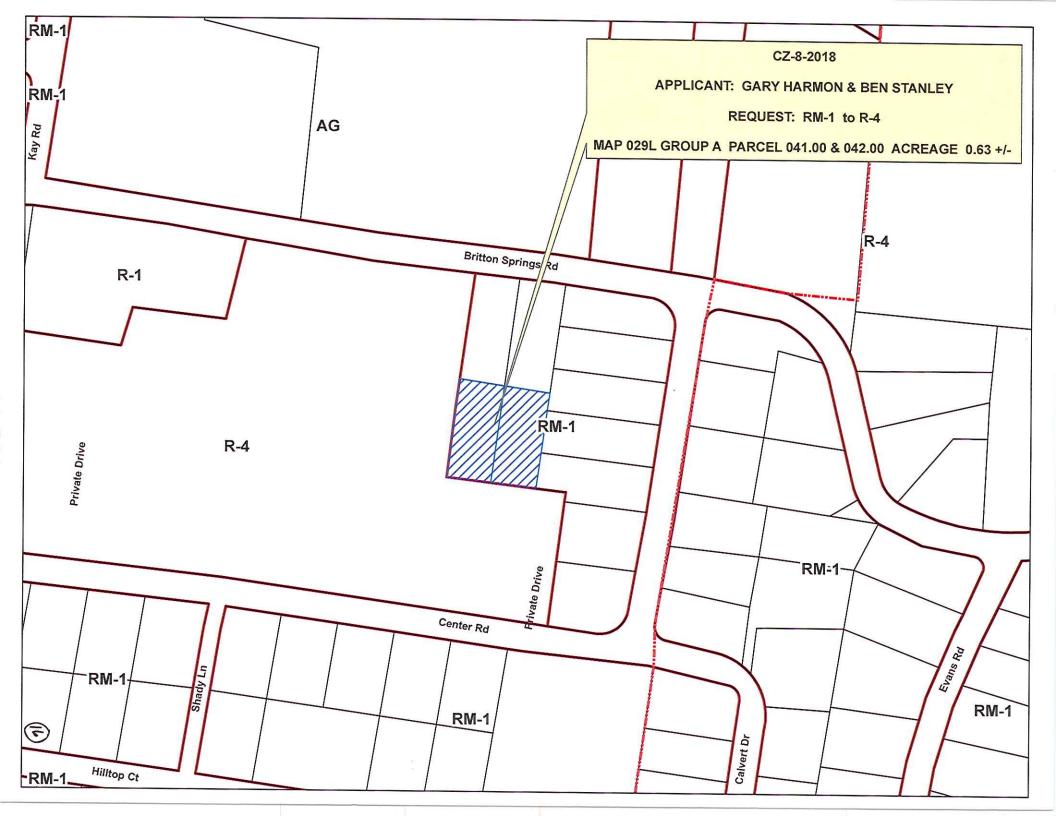

Gary Harmon Ben Stanley

Agent:

Location:

Parcels south of Britton Springs Rd., north & west of Center Road.

Request:

RM-1 Single Family Mobile Home Residential District

to

R-4 Multiple-Family Residential District

County Commission District: 10

STAFF RECOMMENDATION: APPROVAL

PLANNING COMMISSION RECOMMENDATION: APPROVAL

CASE NUMBER: CZ-9-2018

Applicant:

Donnie And Debbie Plaster

Agent:

Location:

## **GENERAL INFORMATION**

PRESENT ZONING: RM-1

PROPOSED ZONING: R-4

EXTENSION OF ZONE CLASSIFICATION:

APPLICANT'S STATEMENT <u>0.63</u> acres is a portion of a 10.77 acre tract that we own. <u>10.14</u> acres of the <u>10.77</u>

FOR PROPOSED USE: is zoned R-4. The two rectangle lots that are zoned RM-1 are land locked. We

desire the entire parcel to have R-4 zoning.

PROPERTY LOCATION: Parcels south of Britton Springs Rd., north & west of Center Road.

ACREAGE TO BE REZONED: 0.63 +/-

**DESCRIPTION OF PROPERTY** Two former mobile home sites that are semi-wooded. **AND SURROUNDING USES:** 

**GROWTH PLAN AREA:** 

<u>UGB</u> TAX PLAT: 029L-A

PARCEL(S): 041.00 & 042.00