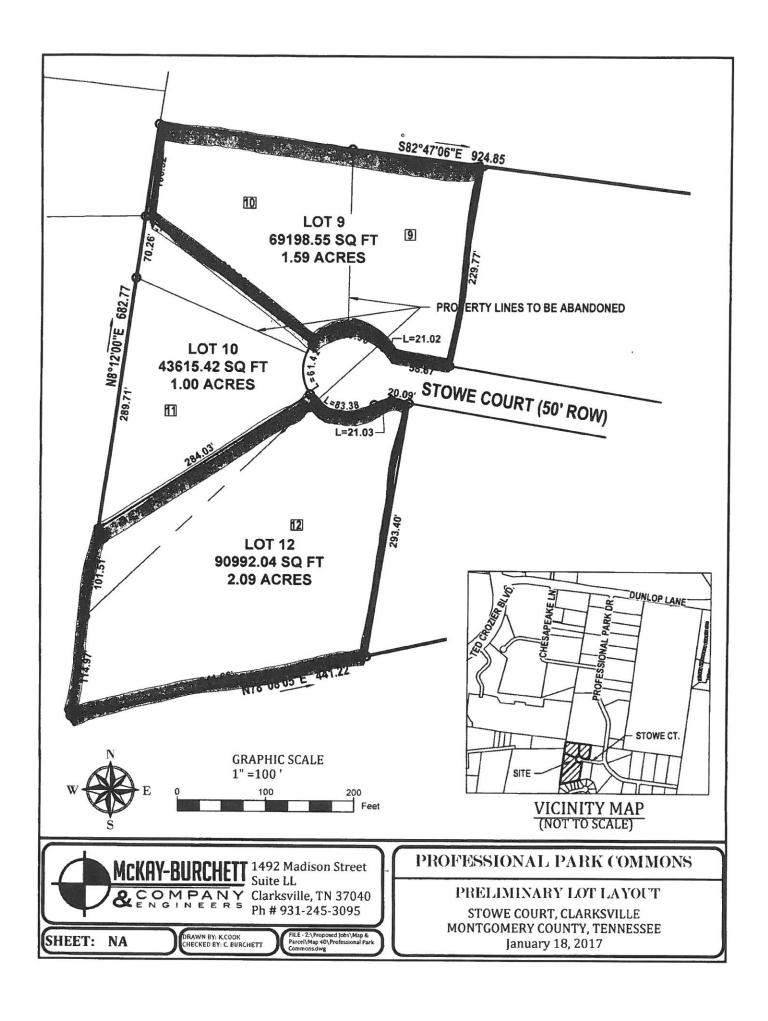

### RESOLUTION TO ACQUIRE CERTAIN REAL ESTATE LOCATED AT 638 STOWE COURT, CLARKSVILLE, TENNESSEE ADJACENT TO CIVITAN PARK

WHEREAS, Meadow Wood Park owns certain real estate located at 638 Stowe Court in Clarksville, Tennessee, adjacent to Civitan Park, described as Parcel ID 040G A 011.00 000, consisting of approximately 1.1 acres, a copy of which is attached hereto; and

Zoning & Legal Information

Taxing District: 135 - CLARKSVILLE Zoning: O-1 - GENERAL BUSINESS & CIVIC OFFICE DISTRICT

Subdivision: PROFESSIONAL PARK CO Block: Lot: 11 Plat Book: F Plat Page: 777

Civil District: 06 Neighborhood: B67H