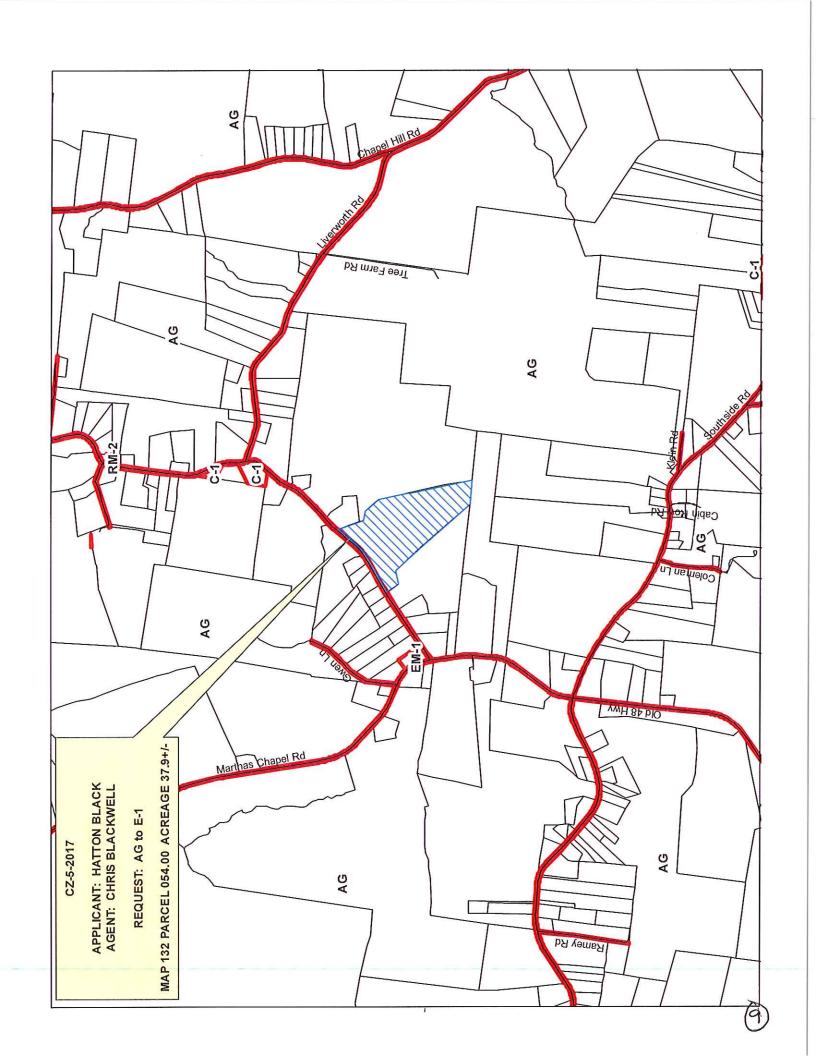

Location: Property fronting on the south frontage of Old Highway 48 1765 +/- feet northeast of the Old

48 Highway & Marthas Chapel Road

Request:

AG Agricultural District to

E-1 Single-Family Estate District

PROPERTY LOCATION: Property fronting on the south frontage of Old Highway 48 1765 +/- feet northeast of the Old 48 Highway & Marthas Chapel Road

**ACREAGE TO BE REZONED: 37.90** 

**DESCRIPTION OF PROPERTY** Single family home on a large tract with rolling hills, tree lines & ponds.

AND SURROUNDING USES:

**GROWTH PLAN AREA:** 

RA TAX PLAT: 132

**PARCEL(S):** 54.00

**CIVIL DISTRICT: 16th** 

CITY COUNCIL WARD:

**COUNTY COMMISSION DISTRICT: 4** 

PREVIOUS ZONING HISTORY: (to include zoning, acreage and action by legislative body)

the Old 48 Highway & Marthas Chapel Road

**PUBLIC COMMENTS** 

None received as of 10:30 a.m. on 2/22/2017 (jhb).