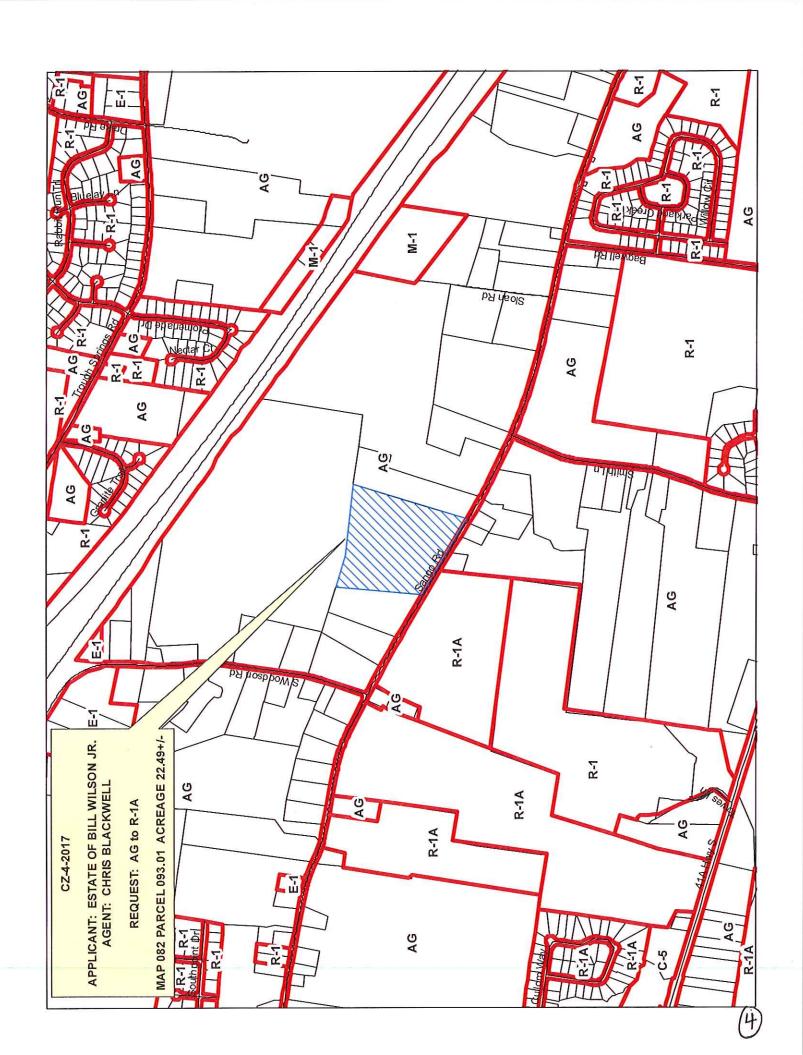

CASE NUMBER: CZ-4- 2017

Applicant:

Billy A. Wilson Jr Estate

Agent:

Chris Blackwell

Location:

Property fronting on the north frontage of Sango Road 1400 +/- feet southeast of the Sango

Road & S. Woodson Road intersection.

Request:

AG Agricultural District to

R-1A Single-Family Residential District

County Commission District: 15

STAFF RECOMMENDATION: APPROVAL

PLANNING COMMISSION RECOMMENDATION: APPROVAL

CASE NUMBER: CZ-5-2017 Applicant: Hatton Black Agent: Chris Blackwell

PROPERTY LOCATION: Property fronting on the north frontage of Sango Road 1400 +/- feet southeast of

the Sango Road & S. Woodson Road intersection.

ACREAGE TO BE REZONED: 22.49

DESCRIPTION OF PROPERTY Level tract with barn and fenced/gated areas. Property also has overhead

AND SURROUNDING USES: TVA/Electric lines along the west boundary.

GROWTH PLAN AREA: UGB TAX PLAT: 82 PARCEL(S): 93.01

**CIVIL DISTRICT: 5th** 

CITY COUNCIL WARD: COUNTY COMMISSION DISTRICT: 15

PREVIOUS ZONING HISTORY:

PRESENT ZONING AG

82

PARCEL 93.01

**GEN. LOCATION** 

Property fronting on the north frontage of Sango Road 1400 +/- feet southeast of the

Sango Road & S. Woodson Road intersection.