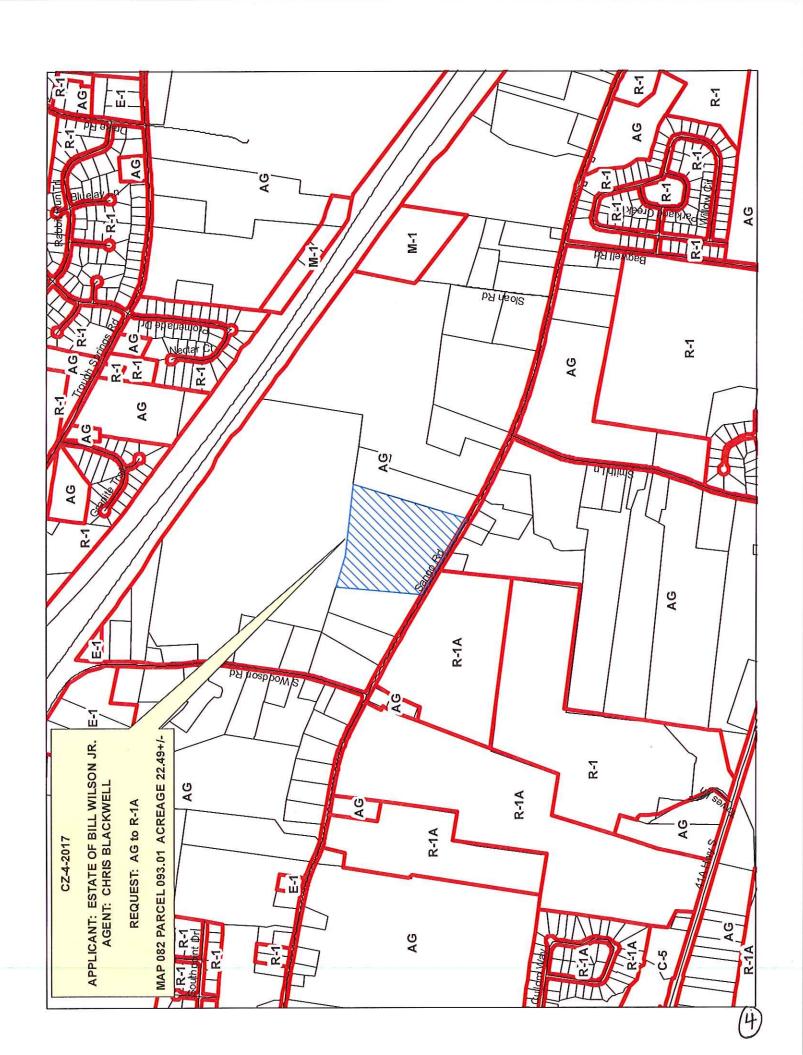

CASE NUMBER: CZ-4-2017

Applicant:

Billy A. Wilson Jr Estate

Agent:

Chris Blackwell

Location:

Property fronting on the north frontage of Sango Road 1400 +/- feet southeast of the Sango

Road & S. Woodson Road intersection.

Request:

AG Agricultural District to

R-1A Single-Family Residential District

County Commission District: 15

STAFF RECOMMENDATION: APPROVAL

PLANNING COMMISSION RECOMMENDATION: APPROVAL

\*\*\*\*\*\*\*\*\*\*\*\*\*\*\*\*\*\*

PROPERTY LOCATION: Property fronting on the north frontage of Sango Road 1400 +/- feet southeast of

the Sango Road & S. Woodson Road intersection.

ACREAGE TO BE REZONED: 22.49

DESCRIPTION OF PROPERTY Level tract with barn and fenced/gated areas. Property also has overhead

AND SURROUNDING USES: TVA/Electric lines along the west boundary.

GROWTH PLAN AREA:

UGB TAX PLAT: 82

**PARCEL(S):** 93.01

**CIVIL DISTRICT: 5th** 

CITY COUNCIL WARD:

**COUNTY COMMISSION DISTRICT: 15** 

PREVIOUS ZONING HISTORY: