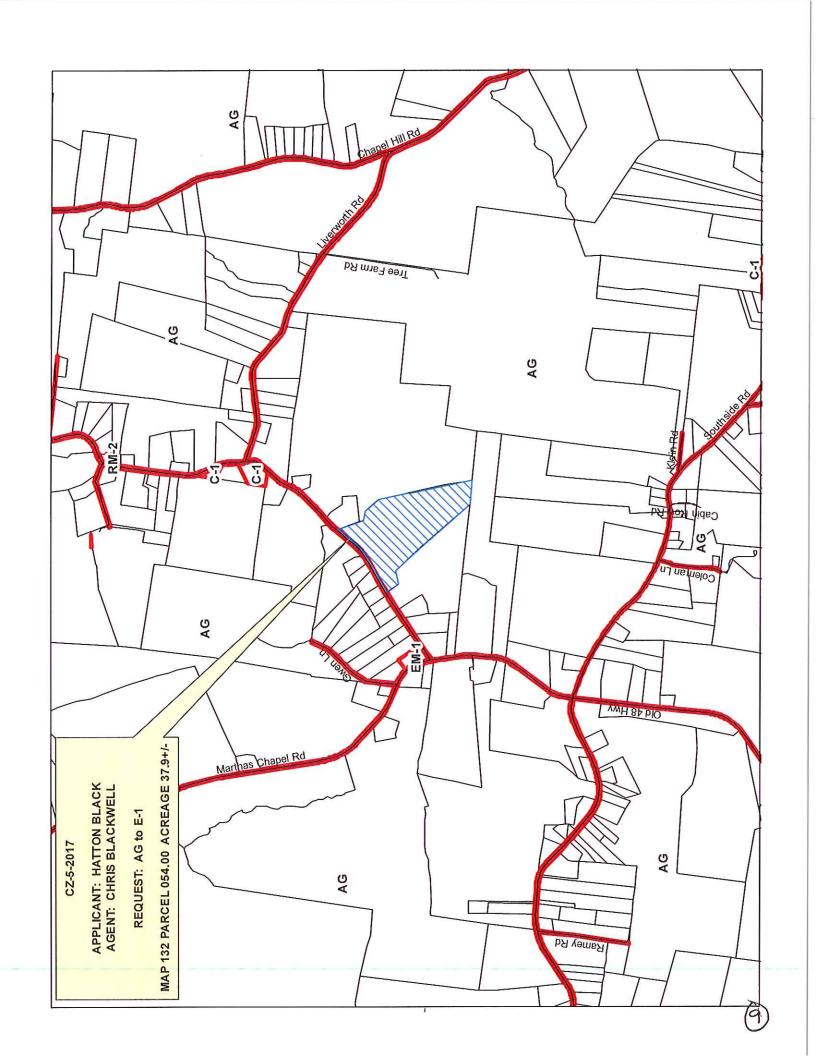

CASE NUMBER: CZ-5-2017
Applicant: Hatton Black
Agent: Chris Blackwell

igent. Cilis blackwe

Location: Property fronting on the south frontage of Old Highway 48 1765 +/- feet northeast of the Old

48 Highway & Marthas Chapel Road

Request:

AG Agricultural District to

E-1 Single-Family Estate District

County Commission District: 4

STAFF RECOMMENDATION: APPROVAL

PLANNING COMMISSION RECOMMENDATION: APPROVAL

PROPERTY LOCATION: Property fronting on the south frontage of Old Highway 48 1765 +/- feet northeast

of the Old 48 Highway & Marthas Chapel Road

**ACREAGE TO BE REZONED: 37.90** 

**DESCRIPTION OF PROPERTY** Single family home on a large tract with rolling hills, tree lines & ponds.

AND SURROUNDING USES:

**GROWTH PLAN AREA:** 

RA TAX PLAT: 132

**PARCEL(S):** 54.00

**CIVIL DISTRICT: 16th** 

**CITY COUNCIL WARD:** 

**COUNTY COMMISSION DISTRICT: 4** 

PREVIOUS ZONING HISTORY: (to include zoning, acreage and action by legislative body)