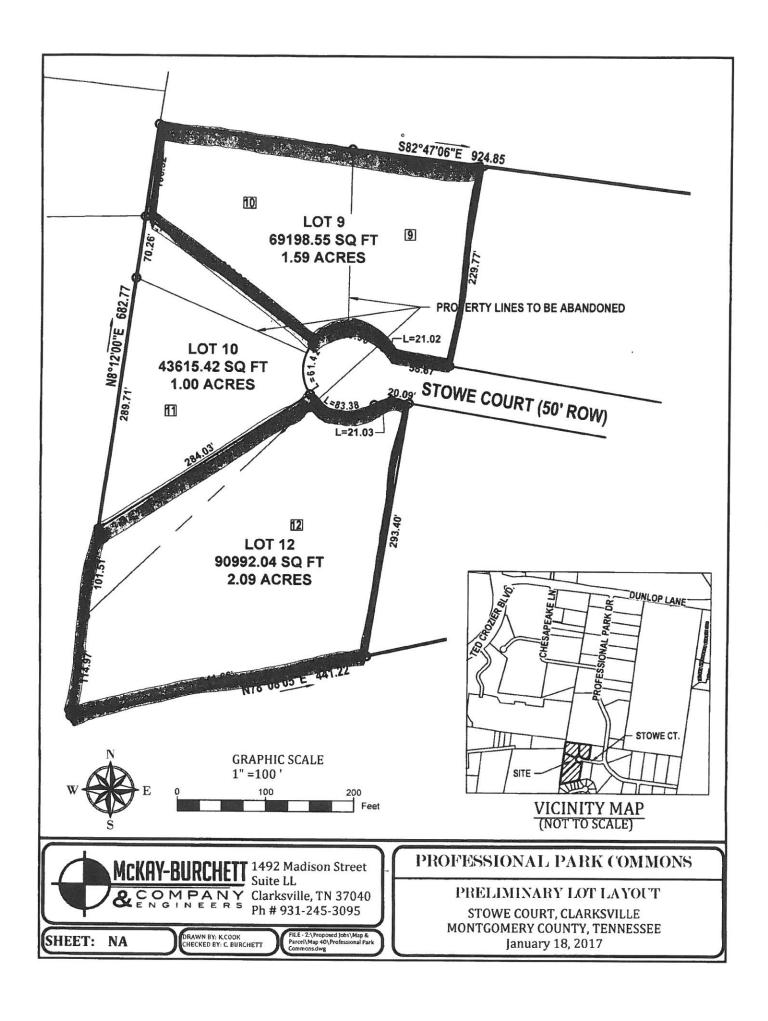

# RESOLUTION TO ACQUIRE CERTAIN REAL ESTATE LOCATED AT 638 STOWE COURT, CLARKSVILLE, TENNESSEE ADJACENT TO CIVITAN PARK

WHEREAS, Meadow Wood Park owns certain real estate located at 638 Stowe Court in Clarksville, Tennessee, adjacent to Civitan Park, described as Parcel ID 040G A 011.00 000, consisting of approximately 1.1 acres, a copy of which is attached hereto; and

Zoning & Legal Information

Taxing District: 135 - CLARKSVILLE Zoning: O-1 - GENERAL BUSINESS & CIVIC OFFICE DISTRICT

Subdivision: PROFESSIONAL PARK CO Block: Lot: 11 Plat Book: F Plat Page: 777

Civil District: 06 Neighborhood: B67H