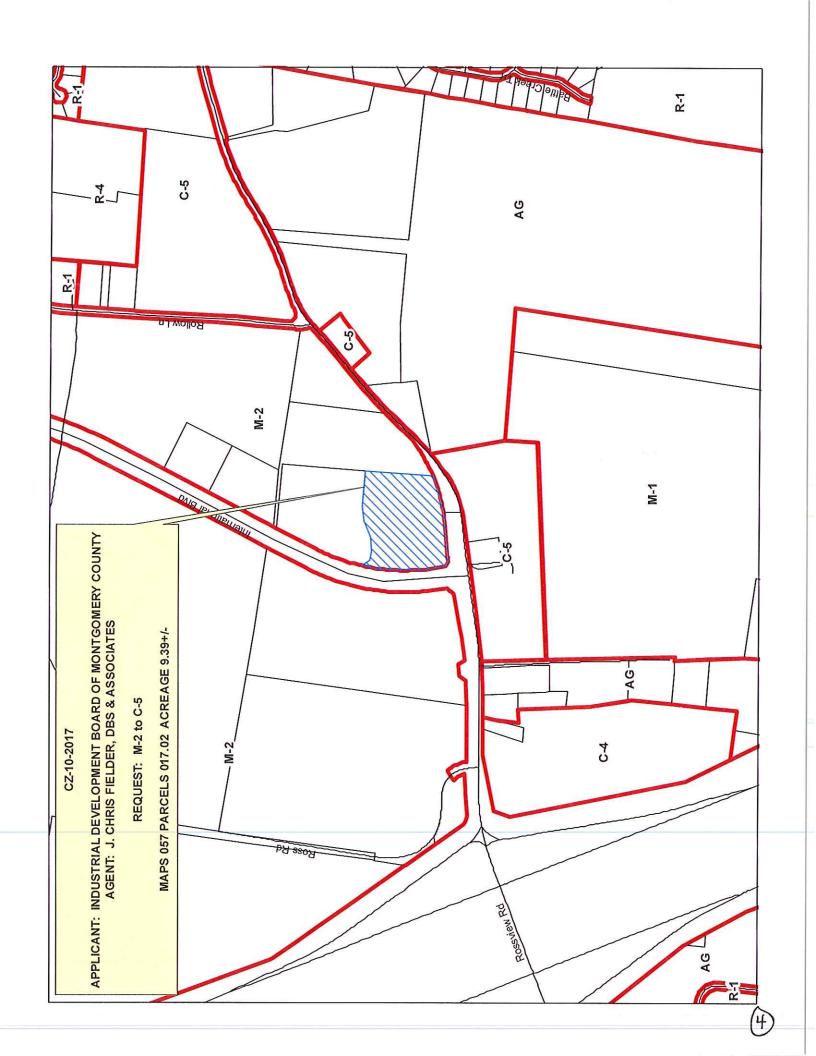

CASE NUMBER: CZ-10-2017

Applicant:

Industrial Development Board Of Montgomery County

Agent:

J. Chris Fielder

Location:

on the north frontage of Rossview Rd., East of International Blvd. & west of Rollow Ln.

Request:

M-2 General Industrial District to

C-5 Highway & Arterial Commercial District

County Commission District: 19

STAFF RECOMMENDATION: APPROVAL

PLANNING COMMISSION RECOMMENDATION: APPROVAL

\*\*\*\*\*\*\*\*\*\*\*\*\*\*\*\*\*\*\*\*\*\*\*\*\*\*\*\*\*\*

**AGENT:** L. Chris

Fielder

### **GENERAL INFORMATION**

PRESENT ZONING: M-2

PROPOSED ZONING: C-5

**EXTENSION OF ZONE** 

CLASSIFICATION: YES

APPLICANT'S STATEMENT Continuation of C-5 zoning on Rossview and the south east corner of Clarksville-

FOR PROPOSED USE: Montgomery County Business Park is more conducive for Commercial than

Industrial.

PROPERTY LOCATION: on the north frontage of Rossview Rd., East of International Blvd. & west of

Rollow Ln.

ACREAGE TO BE REZONED: 9.39 +/-

**DESCRIPTION OF PROPERTY** Vacant corner lot a the northwest corner of the International Blvd. & Rossview

AND SURROUNDING USES: Rd. intersection at the entrance of the Industrial Park.

**GROWTH PLAN AREA:** 

PGA TAX PLAT: 57

**PARCEL(S): 17.02** 

**CIVIL DISTRICT: 6th** 

<u>58</u>

3.02

CITY COUNCIL WARD: N/A

COUNTY COMMISSION DISTRICT: 19