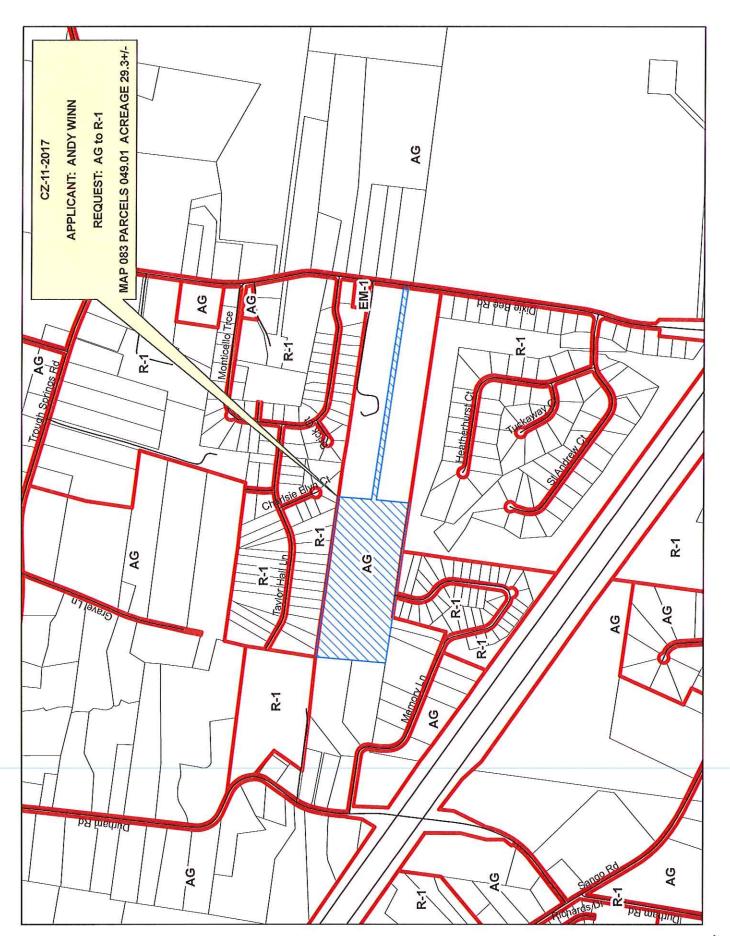

CASE NUMBER: CZ-11-2017

Applicant:

Andy Winn

Location:

Property located at the terminus of Memory Lane.

Request:

AG Agricultural District to

R-1 Single-Family Residential District

County Commission District: 3

STAFF RECOMMENDATION: APPROVAL

PLANNING COMMISSION RECOMMENDATION: APPROVAL

\*\*\*\*\*\*\*\*\*\*\*\*\*\*\*\*\*\*\*\*\*\*\*\*\*\*\*\*\*\*\*\*\*

### **GENERAL INFORMATION**

PRESENT ZONING: AG

PROPOSED ZONING: R-1

**EXTENSION OF ZONE** 

CLASSIFICATION: R-1

APPLICANT'S STATEMENT Owner wishes to extend existing "Memory Lane" into property and subdivide into

FOR PROPOSED USE: single family residential lots.

**PROPERTY LOCATION:** Property located at the terminus of Memory Lane.

**ACREAGE TO BE REZONED: 29.30** 

**DESCRIPTION OF PROPERTY** Wooded tract with varying topography.

AND SURROUNDING USES:

**GROWTH PLAN AREA:** 

PGA TAX PLAT: 83

**PARCEL(S):** 49.01

**CIVIL DISTRICT: 5th** 

CITY COUNCIL WARD: N/A

**COUNTY COMMISSION DISTRICT: 3** 

PREVIOUS ZONING HISTORY: