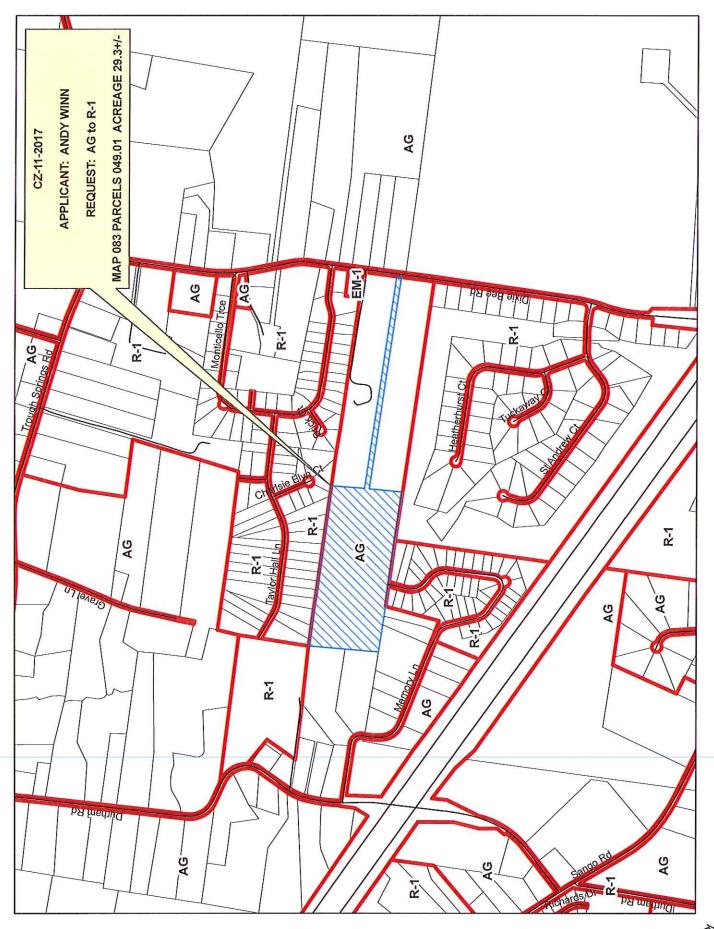

CASE NUMBER: CZ-11-2017

Applicant: Andy Winn

Location: Property located at the terminus of Memory Lane.

Request: AG Agricultural District to

R-1 Single-Family Residential District

County Commission District: 3

# **GENERAL INFORMATION**

PRESENT ZONING: AG

PROPOSED ZONING: R-1

EXTENSION OF ZONE CLASSIFICATION: R-1

APPLICANT'S STATEMENT Owner wishes to extend existing "Memory Lane" into property and subdivide into FOR PROPOSED USE: single family residential lots.

PROPERTY LOCATION: Property located at the terminus of Memory Lane.

ACREAGE TO BE REZONED: 29.30

**DESCRIPTION OF PROPERTY** Wooded tract with varying topography. AND SURROUNDING USES:

**GROWTH PLAN AREA:** 

PGA TAX PLAT: 83

PARCEL(S): 49.01

CIVIL DISTRICT: 5th

CITY COUNCIL WARD: N/A COUNTY COMMISSION DISTRICT: 3

PREVIOUS ZONING HISTORY: (to include zoning, acreage and action by legislative body)

4. Request is an extension of the R-1 zoning to the North & South.

MEETING DATE 5/24/2017 CASE NUMBER: CZ 2017 11 **APPLICANT:** Andy Winn PRESENT ZONING AG PROPOSED ZONING R-1 TAX PLAT # 83 **PARCEL** 49.01 Property located at the terminus of Memory Lane. **GEN. LOCATION PUBLIC COMMENTS** 