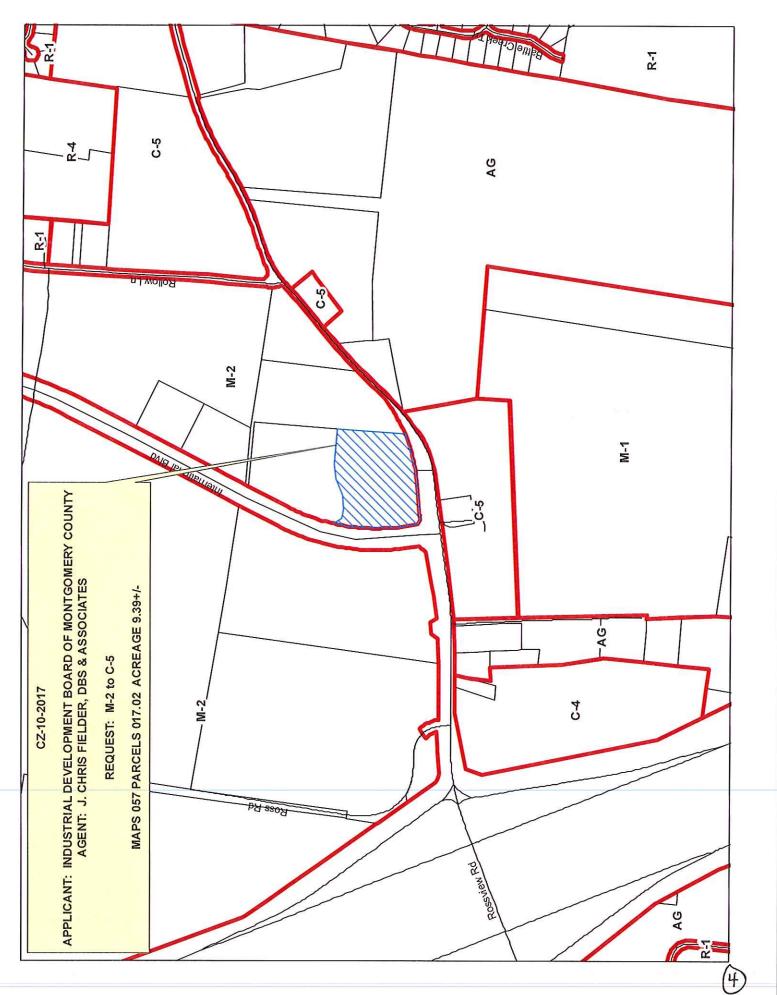

 CASE NUMBER: CZ-10-2017
 Applicant: Industrial Development Board Of Montgomery County
 Agent: J. Chris Fielder
 Location: on the north frontage of Rossview Rd., East of International Blvd. & west of Rollow Ln.
 Request: M-2 General Industrial District to C-5 Highway & Arterial Commercial District
 County Commission District: 19
 STAFF RECOMMENDATION: APPROVAL
 PLANNING COMMISSION RECOMMENDATION: APPROVAL

# **GENERAL INFORMATION**

PRESENT ZONING: M-2

PROPOSED ZONING: C-5

EXTENSION OF ZONE CLASSIFICATION: YES

APPLICANT'S STATEMENT Continuation of C-5 zoning on Rossview and the south east corner of Clarksville-FOR PROPOSED USE: Montgomery County Business Park is more conducive for Commercial than Industrial.

PROPERTY LOCATION: on the north frontage of Rossview Rd., East of International Blvd. & west of Rollow Ln.

ACREAGE TO BE REZONED: 9.39 +/-

**DESCRIPTION OF PROPERTY** Vacant corner lot a the northwest corner of the International Blvd. & Rossview **AND SURROUNDING USES:** Rd. intersection at the entrance of the Industrial Park.

| <b>GROWTH PLAN AREA:</b> | <u>PGA</u> | TAX PLAT: <u>57</u> | PARCEL(S): <u>17.02</u> |
|--------------------------|------------|---------------------|-------------------------|
| CIVIL DISTRICT: 6th      |            | <u>58</u>           | 3.02                    |

CITY COUNCIL WARD: N/A COUNTY COMMISSION DISTRICT: 19

PREVIOUS ZONING HISTORY: (to include zoning, acreage and action by legislative body)

### STAFF RECOMMENDATION: APPROVAL

- 1. The proposed zoning request is consistent with Growth Plan (as in the County) and adopted Land Use Plan.
- 2. Adequate infrastructure serves the site,
- 3. No adverse environmental issues were identified relative to this request.
- 4. <u>Request is an extension of the existing C-5 Zoning Highway & Arterial Commercial District to the south and this property is a corner</u> lot with frontage to Rossview Road at a signalized intersection.