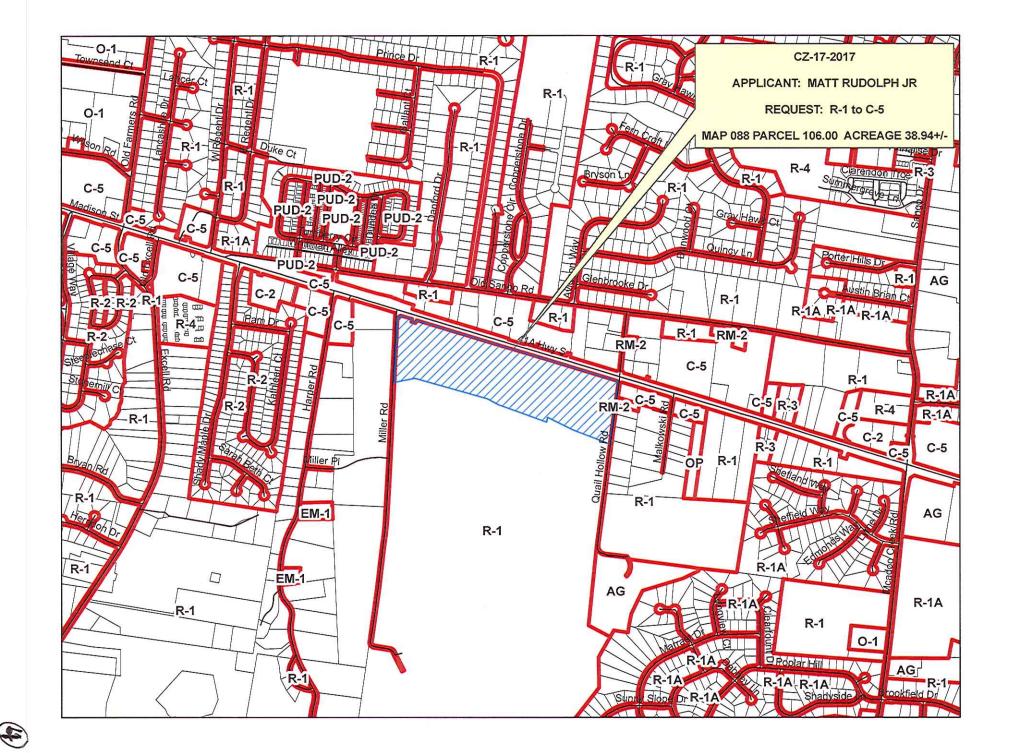

CASE NUMBER: CZ-17-2017
Applicant: Matt Rudolph Jr. Trust
Agent: Matt Rudolph Jr. Trust
Location: Property fronting on the south frontage of Highway 41-A South east of Miller Road and west
of Quail Hollow Road.
Request: R-1 Single-Family Residential District to C-5 Highway & Arterial Commercial District
County Commission District: 15
STAFF RECOMMENDATION: APPROVAL
PLANNING COMMISSION RECOMMENDATION: APPROVAL

### **GENERAL INFORMATION**

PRESENT ZONING: R-1

PROPOSED ZONING: C-5

EXTENSION OF ZONE CLASSIFICATION: <u>YES</u>

APPLICANT'S STATEMENT To allow for commercial developments along Hwy 41-A. FOR PROPOSED USE:

PROPERTY LOCATION: Property fronting on the south frontage of Highway 41-A South east of Miller Road and west of Quail Hollow Road.

ACREAGE TO BE REZONED: 38.94

**DESCRIPTION OF PROPERTY** Gentle sloping land with wetland area. AND SURROUNDING USES:

**GROWTH PLAN AREA:** 

UGB TAX PLAT: 088

PARCEL(S): 106.00

CIVIL DISTRICT: 11th

CITY COUNCIL WARD: COUNTY COMMISSION DISTRICT: 15

PREVIOUS ZONING HISTORY: S-28-2017 Preliminary Subdivision Hereford Farms (to include zoning, acreage and action by legislative body)