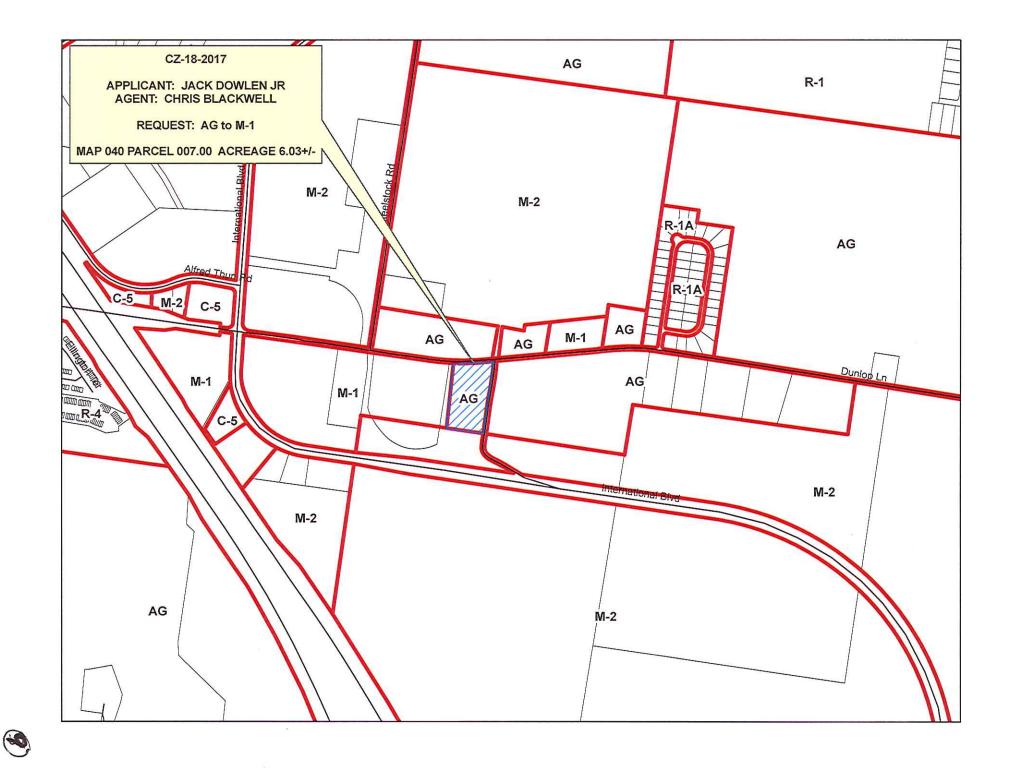

CASE NUMBER: CZ-18-2017 Applicant: Jack Dowlen Agent: Chris Blackwell Location: Property fronting on the South frontage of Dunlop Lane 900 +/- feet est of the Dunlop lane and Steelstock Road intersection. Request: AG Agricultural District to M-1 Light Industrial District County Commission District: 19 STAFF RECOMMENDATION: APPROVAL PLANNING COMMISSION RECOMMENDATION: APPROVAL

### **GENERAL INFORMATION**

PRESENT ZONING: AG

PROPOSED ZONING: M-1

EXTENSION OF ZONE CLASSIFICATION: <u>YES</u>

APPLICANT'S STATEMENT To allow for contractors office with lay down yard. FOR PROPOSED USE:

**PROPERTY LOCATION:** Property fronting on the South frontage of Dunlop Lane 900 +/- feet est of the Dunlop lane and Steelstock Road intersection.

ACREAGE TO BE REZONED: 6.03

**DESCRIPTION OF PROPERTY** Fairly level farmland **AND SURROUNDING USES:** 

**GROWTH PLAN AREA:** 

<u>PGA</u> **TAX PLAT:** <u>040</u>

PARCEL(S): 007.00

CIVIL DISTRICT: 6th

**CITY COUNCIL WARD:** 

**COUNTY COMMISSION DISTRICT: 19** 

PREVIOUS ZONING HISTORY: (to include zoning, acreage and action by legislative body)