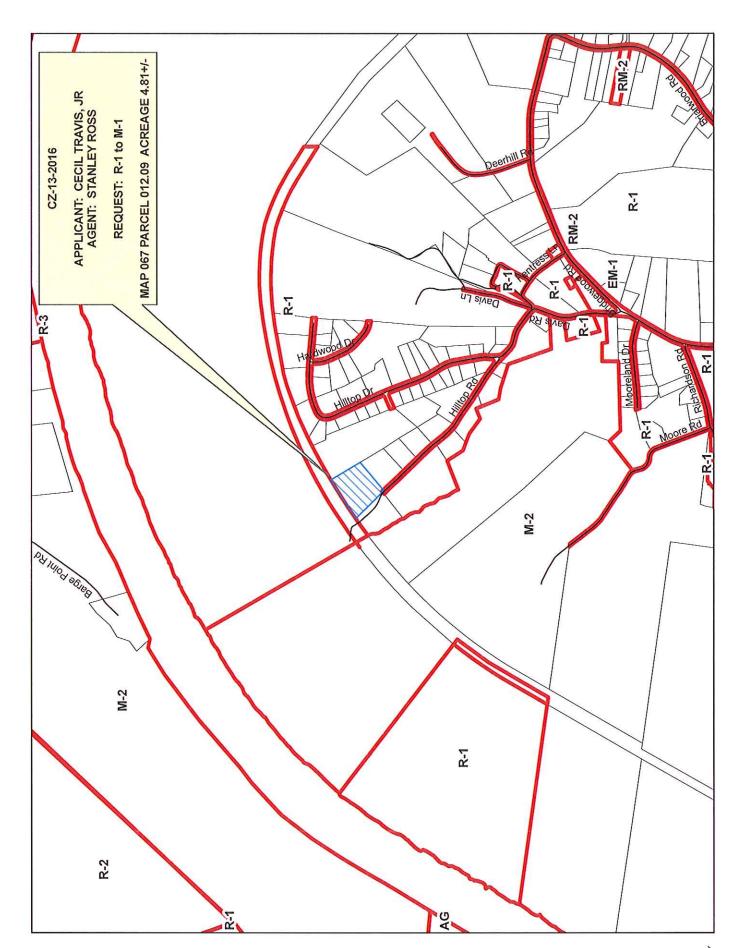

#### PUBLIC HEARING REGARDING ZONING

**CZ-13-2016:** Application of Cecil Travis, Jr., from R-1 to M-1, Light Industrial

**CZ-14-2016:** Application of Mattie Brown, from R-1 to C-5, Highway & Arterial Commercial

Agent:

Judy A Bishop

Location:

property fronting on the north frontage of Highway 41-A South 1,655+/- feet west of the

Highway 41-A South & Sango Drive intersection

Request:

R-1 Single-Family Residential District to

C-5 Highway & Arterial Commercial District

County Commission District: 15

STAFF RECOMMENDATION: APPROVAL

PLANNING COMMISSION RECOMMENDATION: APPROVAL

### **GENERAL INFORMATION**

PRESENT ZONING: R-1

PROPOSED ZONING: C-5

**EXTENSION OF ZONE** 

CLASSIFICATION: YES

APPLICANT'S STATEMENT Rezoning for sale of property.

FOR PROPOSED USE:

PROPERTY LOCATION: property fronting on the north frontage of Highway 41-A South 1,655+/- feet west

of the Highway 41-A South & Sango Drive intersection

**ACREAGE TO BE REZONED: 1.3** 

**DESCRIPTION OF PROPERTY** Single family residence.

AND SURROUNDING USES:

**GROWTH PLAN AREA:** 

UGB TAX PLAT: 82

PARCEL(S): 171.00

**CIVIL DISTRICT: 11th** 

CITY COUNCIL WARD:

**COUNTY COMMISSION DISTRICT: 15** 

PREVIOUS ZONING HISTORY:

(to include zoning, acreage and

action by legislative body)