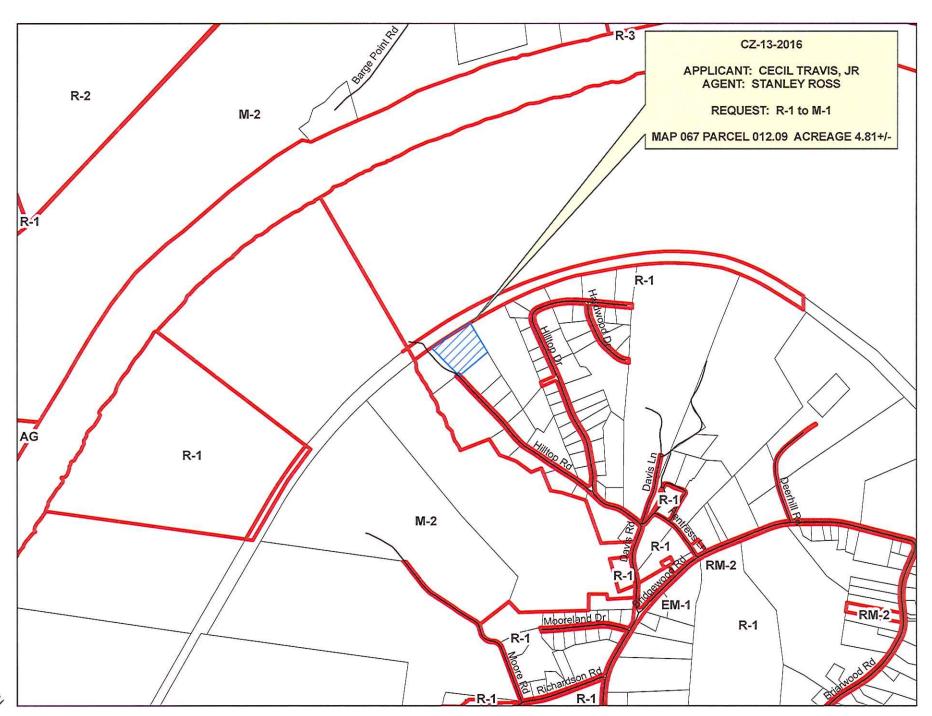

## **VOTE ON ZONING RESOLUTIONS**

**CZ-13-2016:** Application of Cecil Travis, Jr., from R-1 to M-1, Light Industrial

**CZ-14-2016:** Application of Mattie Brown, from R-1 to C-5, Highway & Arterial Commercial

Agent:

Judy A Bishop

Location:

property fronting on the north frontage of Highway 41-A South 1,655+/- feet west of the

Highway 41-A South & Sango Drive intersection

Request:

R-1 Single-Family Residential District to

C-5 Highway & Arterial Commercial District

County Commission District: 15

STAFF RECOMMENDATION: APPROVAL

PLANNING COMMISSION RECOMMENDATION: APPROVAL

\*\*\*\*\*\*\*\*\*\*\*\*\*\*\*\*\*\*\*\*\*\*\*\*\*\*\*\*\*\*\*

# **GENERAL INFORMATION**

PRESENT ZONING: R-1

PROPOSED ZONING: C-5

**EXTENSION OF ZONE** 

CLASSIFICATION: YES

APPLICANT'S STATEMENT Rezoning for sale of property.

FOR PROPOSED USE:

PROPERTY LOCATION: property fronting on the north frontage of Highway 41-A South 1,655+/- feet west

of the Highway 41-A South & Sango Drive intersection

**ACREAGE TO BE REZONED: 1.3** 

DESCRIPTION OF PROPERTY Single family residence.

AND SURROUNDING USES:

**GROWTH PLAN AREA:** 

UGB TAX PLAT: 82

PARCEL(S): 171.00

**CIVIL DISTRICT: 11th** 

CITY COUNCIL WARD:

**COUNTY COMMISSION DISTRICT: 15** 

PREVIOUS ZONING HISTORY:

(to include zoning, acreage and

action by legislative body)