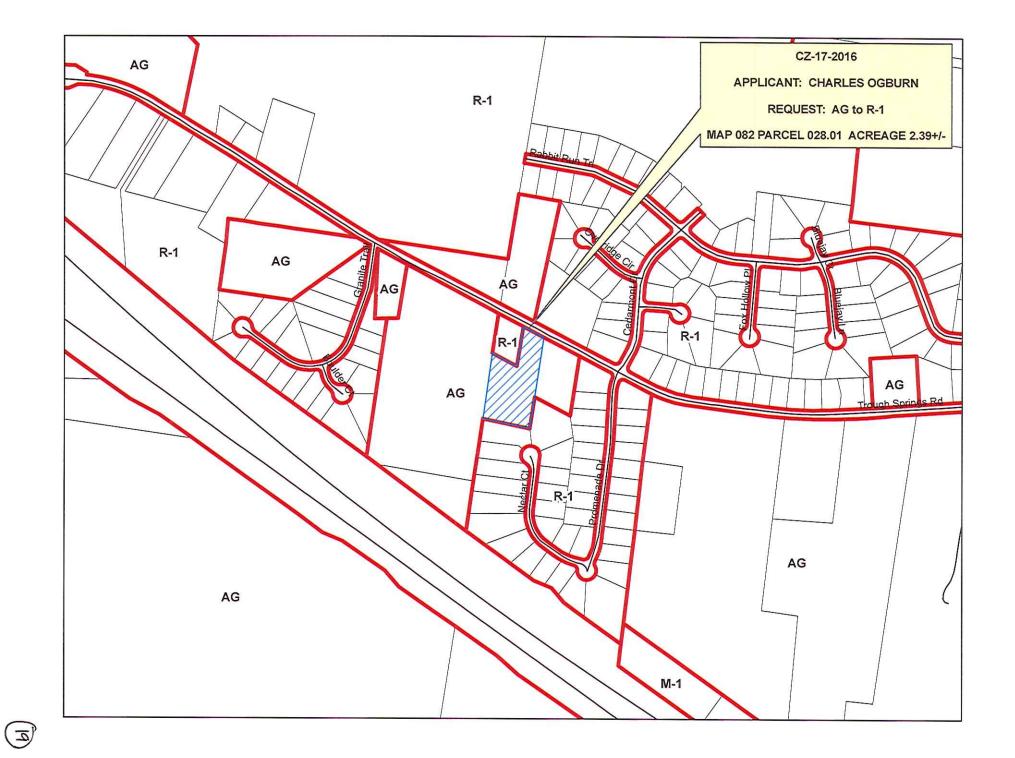

C-5 Highway & Arterial Commercial District

County Commission District: 10

STAFF RECOMMENDATION: APPROVAL

PLANNING COMMISSION RECOMMENDATION: DISAPPROVAL

CASE NUMBER: CZ-17-2016

Applicant: Charles Ogburn

Location: Property fronting on the south frontage of Trough Springs Rd., 650 +/- feet northeast of the Trough Springs Rd. & Promenade Dr. intersection.

Request: AG Agricultural District to

**R-1** Single-Family Residential District

County Commission District: 15

STAFF RECOMMENDATION: APPROVAL

PLANNING COMMISSION RECOMMENDATION: APPROVAL

CASE NUMBER: CZ-18-2016

ACREAGE TO BE REZONED: 2.39

**DESCRIPTION OF PROPERTY** Vacant agricultural grassland AND SURROUNDING USES:

**GROWTH PLAN AREA:** 

UGB TAX PLAT: 82

PARCEL(S): 28.01

CIVIL DISTRICT: 5th

CITY COUNCIL WARD:

**COUNTY COMMISSION DISTRICT: 15** 