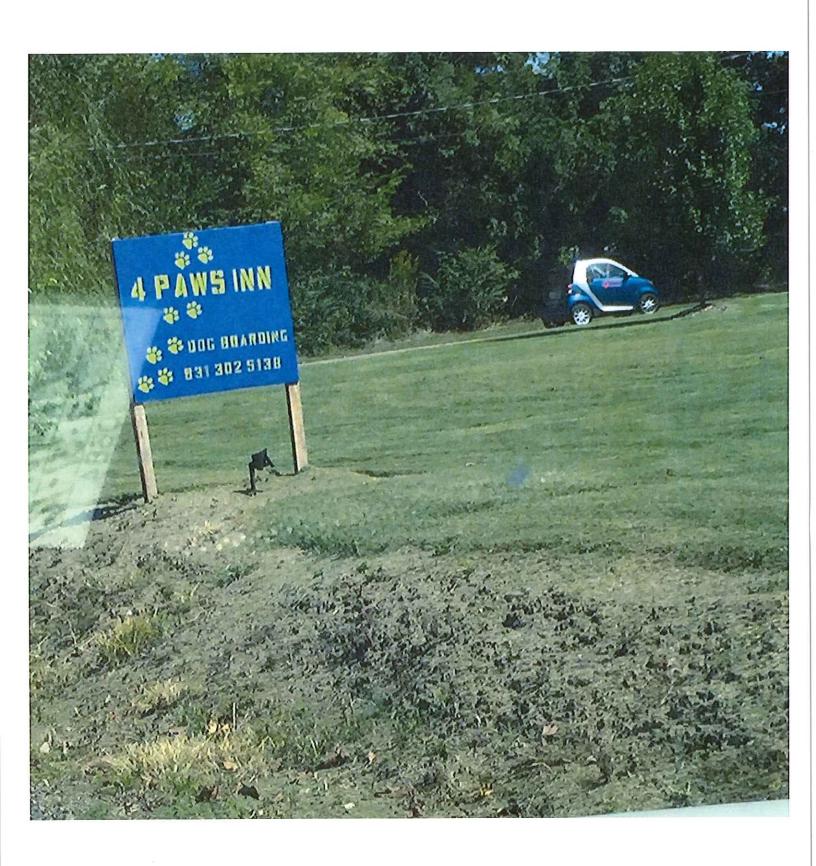

I am writing in opposition to CZ-15-2016, application of Suzanne Butler. My family owns the lot adjacent to this property. This property has recently come back into my family and been added back onto the tax rolls following years of it being used as a school and then as a community center. When our family got the property deeded back, my parents wanted to do what was best for the integrity and look of the surrounding area, so they had the dilapidated community center and playground torn down and have kept the lawn mowed and clean since. Our property is well maintained and insured. We have no immediate plans for this property, but should we decide to build on it, we certainly don't want the beautiful, serene setting ruined by numerous barking dogs day and night. It is my understanding that the said property is currently being run as a dog boarding facility and feel that it does not belong in this area. I have also attached a photo of large homemade signage advertising the business, that ruins the beauty of the country setting. I ask that you consider denying the request for rezoning. Thank you.

My concern for the pet/dog boarding on Kirkwood rd is that it is usually a quiet neighborhood. Since the folks have started boarding dogs at the 4-Paws, trying to enjoy a quiet evening or morning on the porch at home is many time dashed due to dogs barking in the distance. For me it is a distance, about 1/4 of a mile but for others living close the the business it would very hard to deal with.