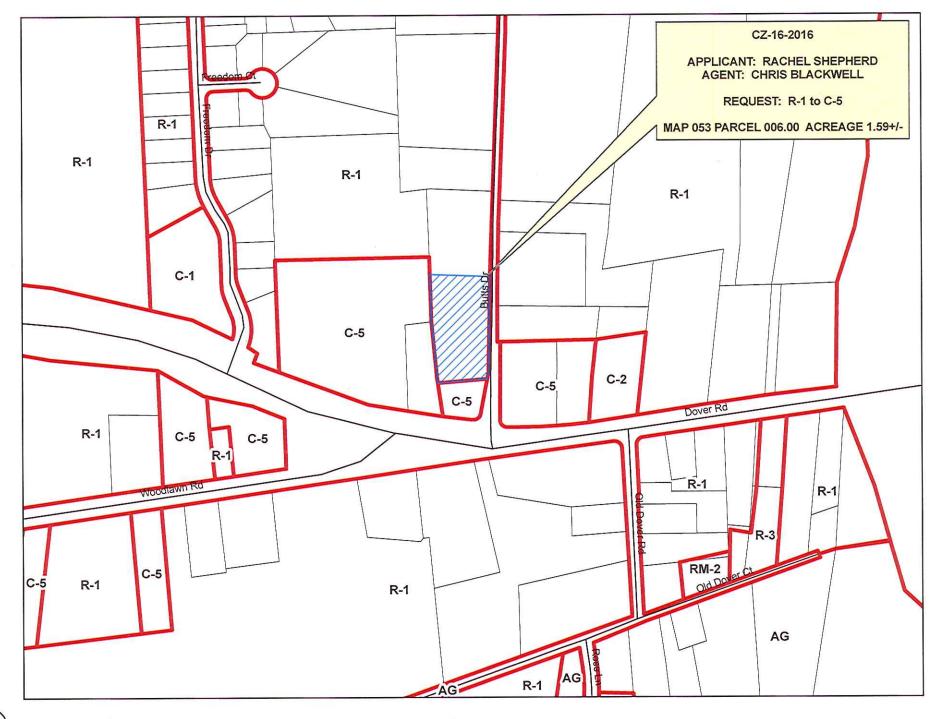

CASE NUMBER: CZ-16-2016

Applicant: Rachel Shepherd

Agent: Chris Blackwell

Location: Property fronting on the west frontage of Butts Dr. 200 +/- feet north of the Dover Rd. & Butts Dr. intersection

Request: R-1 Single-Family Residential District to

C-5 Highway & Arterial Commercial District

County Commission District: 10

STAFF RECOMMENDATION: APPROVAL

PLANNING COMMISSION RECOMMENDATION: DISAPPROVAL

CASE NUMBER: CZ-17-2016

Applicant: Charles Ogburn

Location: Property fronting on the south frontage of Trough Springs Rd., 650 +/- feet northeast of the Trough Springs Rd. & Promenade Dr. intersection.

## **GENERAL INFORMATION**

PRESENT ZONING: R-1

PROPOSED ZONING: C-5

EXTENSION OF ZONE CLASSIFICATION: YES

APPLICANT'S STATEMENT To conform with the zoning of the adjoining property and to allow for commercial FOR PROPOSED USE: development.

**PROPERTY LOCATION:** Property fronting on the west frontage of Butts Dr. 200 +/- feet north of the Dover Rd. & Butts Dr. intersection.

ACREAGE TO BE REZONED: 1.59

**DESCRIPTION OF PROPERTY** Existing level single family property. AND SURROUNDING USES:

GROWTH PLAN AREA:

RA TAX PLAT: 53

PARCEL(S): 6.00

CIVIL DISTRICT: 8th

CITY COUNCIL WARD:

**COUNTY COMMISSION DISTRICT: 10** 

PREVIOUS ZONING HISTORY: (to include zoning, acreage and action by legislative body)