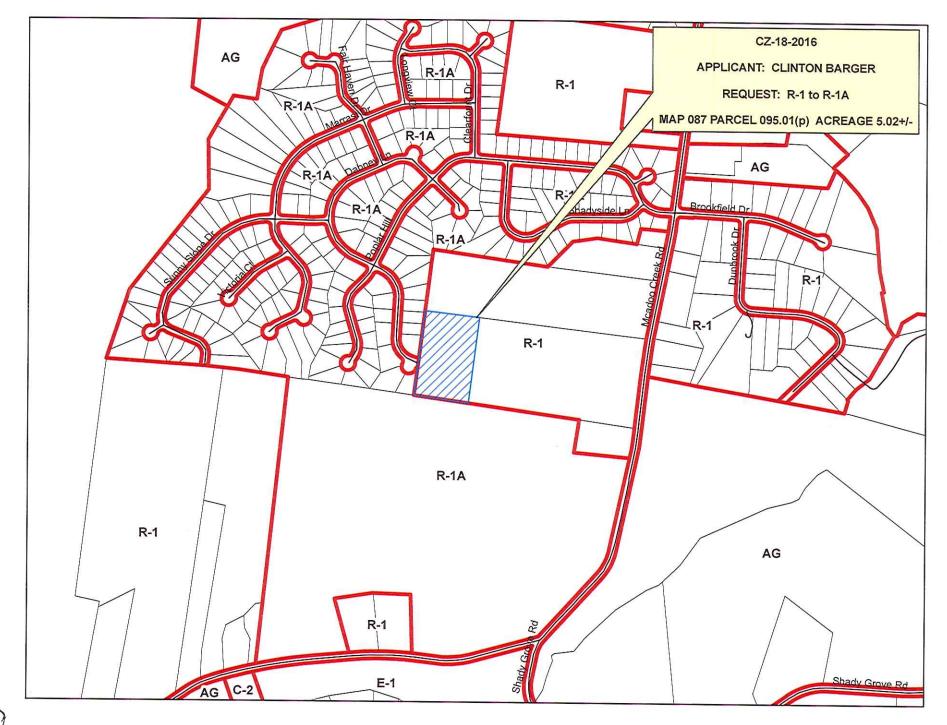

Applicant: Clinton Barger

Location: Property located at the southern most terminus of Dabney Lane.

Request: R-1 Single-Family Residential District to

R-1A Single-Family Residential District

County Commission District: 15

## **GENERAL INFORMATION**

PRESENT ZONING: R-1

PROPOSED ZONING: R-1A

EXTENSION OF ZONE CLASSIFICATION: YES APPLICANT'S STATEMENT Single Family FOR PROPOSED USE:

PROPERTY LOCATION: Property located at the southern most terminus of Dabney Lane.

ACREAGE TO BE REZONED: 5.02

**DESCRIPTION OF PROPERTY** 5 acre tract with varying topography, portions are wooded and areas of grassland. AND SURROUNDING USES: fields.

| <b>GROWTH PLAN AREA:</b>        | UGB TAX PLAT: 87     | PARCEL(S): <u>95.01</u> |
|---------------------------------|----------------------|-------------------------|
| CIVIL DISTRICT: 15th            |                      |                         |
|                                 |                      |                         |
| CITY COUNCIL WARD:              | COUNTY COMMISSION DI | STRICT: 15              |
| PREVIOUS ZONING HISTORY:        |                      |                         |
| (to include zoning, acreage and |                      |                         |
| action by legislative body)     |                      |                         |