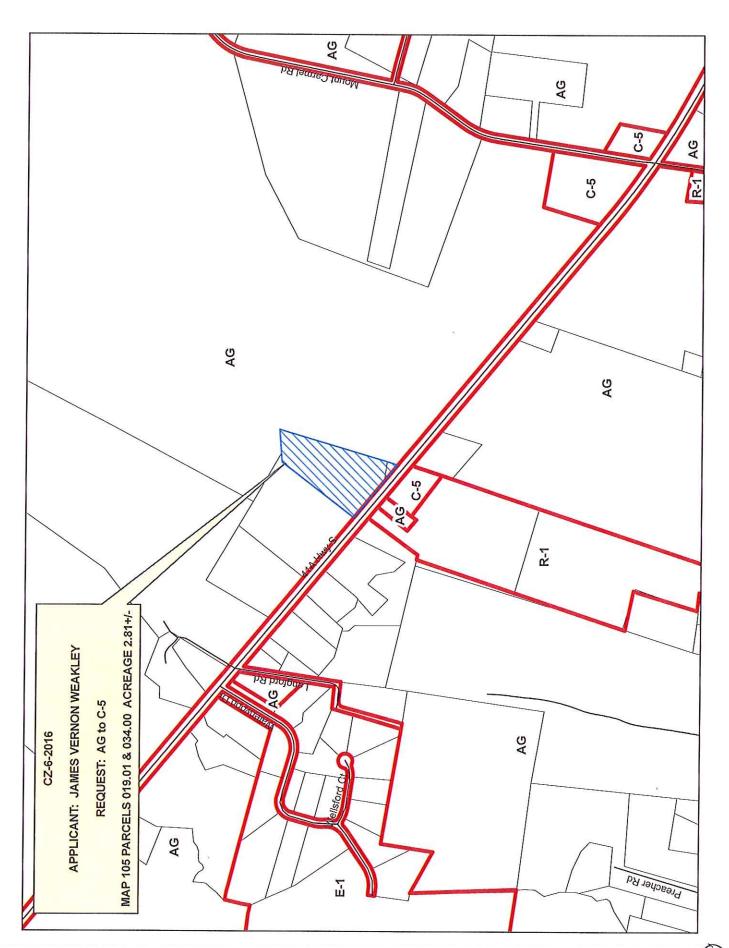

CASE NUMBER: CZ-6-2016

Applicant: James Vernon Weakley

Location: fronting on the North frontage of Highway 41-A South, 1,650+/- feet southeast of the

Hwy. 41-A South & Langford Rd. intersection.

Request: AG Agricultural District to

C-5 Highway & Arterial Commercial District

County Commission District: 3

STAFF RECOMMENDATION: APPROVAL

PLANNING COMMISSION RECOMMENDATION: APPROVAL

\*\*\*\*\*\*\*\*\*\*\*\*\*\*\*\*\*\*\*\*\*\*\*\*\*\*\*\*\*\*\*\*\*\*\*\*\*

# **GENERAL INFORMATION**

PRESENT ZONING: AG

PROPOSED ZONING: C-5

EXTENSION OF ZONE

CLASSIFICATION: YES, TO THE SOUTH

APPLICANT'S STATEMENT This rezone request is to satisfy a contract stipulation with a national commercial

FOR PROPOSED USE: chain,

PROPERTY LOCATION: Property fronting on the North frontage of Highway 41-A South, 1,650+/- feet

southeast of the Hwy. 41-A South & Langford Rd. intersection.

**ACREAGE TO BE REZONED: 2.81** 

**DESCRIPTION OF PROPERTY** Farmland with rolling hills and a small wooded area.

AND SURROUNDING USES:

**GROWTH PLAN AREA:** 

PGA TAX PLAT: 105

PARCEL(S): 19.01 p/o & 34.0

**CIVIL DISTRICT: 10th** 

CITY COUNCIL WARD:

**COUNTY COMMISSION DISTRICT: 3** 

PREVIOUS ZONING HISTORY:

(to include zoning, acreage and

action by legislative body)

#### STAFF RECOMMENDATION: APPROVAL

- 1. The proposed zoning request is consistent with Growth Plan (as in the County) and adopted Land Use Plan.
- 2. Adequate infrastructure serves the site.
- 3. No adverse environmental issues were identified relative to this request.
- 4. C-5 is a Highway & Arterial Commercial District and Highway 41-A south is an arterial highway. Request is an extension of the C-5 zoning to the south,
- 5 Rural Commercial Zones Should Be Established To Reduce Trips Into The City.

TAX PLAT#

r AG 105 PROPOSED ZONING C-5 PARCEL 19.01 p/o & 34.00

**GEN. LOCATION** 

PARCEL 19.01 p/0 & 34.00

Property fronting on the North frontage of Highway 41-A South, 1,650+/- feet southeast of the Hwy. 41-A South & Langford Rd. intersection.