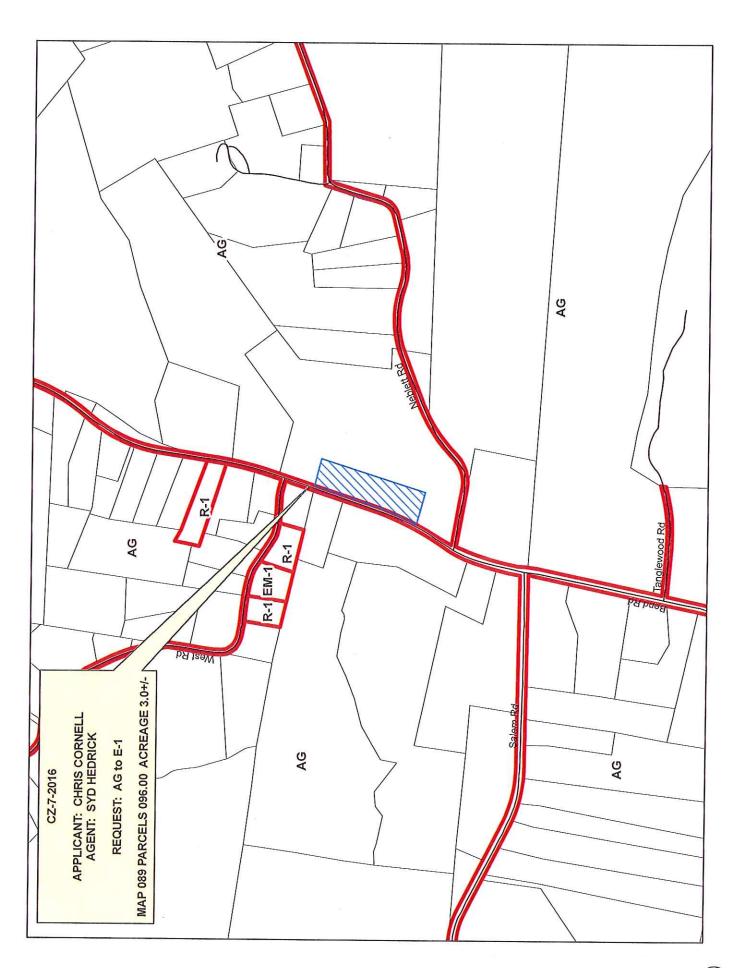

CASE NUMBER: CZ-7-2016 Applicant: Chris Cornell Agent: Syd Hedrick

Location: Syd Hedrick fronting on

Location: fronting on the east frontage of Bend Rd. south of West Rd. & north of Neblett Rd. Request: AG Agricultural District to

equest. At Agricultural District to

E-1 Single-Family Estate District

County Commission District: 4

STAFF RECOMMENDATION: APPROVAL

PLANNING COMMISSION RECOMMENDATION: APPROVAL

RPC MEETING DATE: 4/27/2016

CASE NUMBER: CZ - 6 - 2016

### **GENERAL INFORMATION**

PRESENT ZONING: AG

PROPOSED ZONING: E-1

**EXTENSION OF ZONE** 

**CLASSIFICATION: NO** 

APPLICANT'S STATEMENT Due to the long road frontage, the owner would like to subdivide. Due to existing

FOR PROPOSED USE: structure and depth, a lot less than 1.5 acres may be required.

PROPERTY LOCATION: Property fronting on the east frontage of Bend Rd. south of West Rd. & north of

Neblett Rd.

ACREAGE TO BE REZONED: 3.0 +/-

**DESCRIPTION OF PROPERTY** Single family residential lot with gradual slope.

AND SURROUNDING USES:

**GROWTH PLAN AREA:** 

RA TAX PLAT: 089

**PARCEL(S):** 96.00

**CIVIL DISTRICT: 17th** 

CITY COUNCIL WARD:

**COUNTY COMMISSION DISTRICT: 4** 

#### STAFF RECOMMENDATION: APPROVAL

- 1. The proposed zoning request is consistent with Growth Plan (as in the County) and adopted Land Use Plan.
- Adequate infrastructure serves the site.
- 3. No adverse environmental issues were identified relative to this request.
- 4. Single family residential zoning is the predominant use in the area & the proposal is in character with the surrounding properties.

PROPOSED ZONING E-1

TAX PLAT#

089

PARCEL 96.00

Property fronting on the east frontage of Bend Rd. south of West Rd. & north of GEN. LOCATION

Neblett Rd.

\*\*\*\*\*\*\*\*\*\*\*\*\*\*\*\*\*\*\*\*\*\*\*\*

PUBLIC COMMENTS