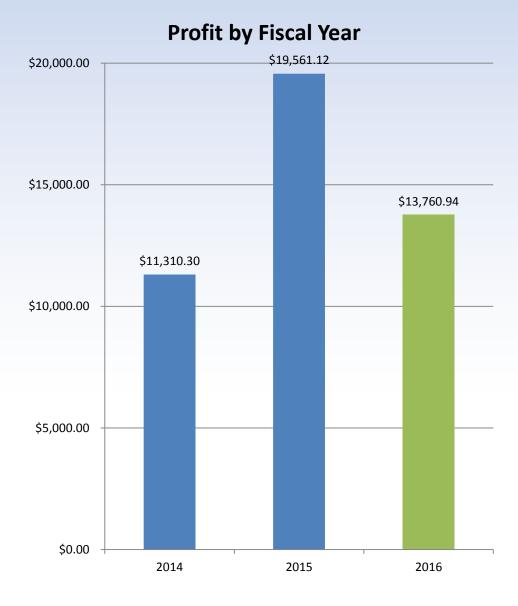

3          | 1,445          | 5,678                   | 10,000 -                       | 11,022<br>10,000 10,372 9,970 10,352<br>9,403                  |
| FEB<br>MAR        | 4,233<br>4,824 | 1,445<br>1,386 | 5,678<br>6,210          | 10,000 -<br>7,500 -            | 11,022<br>10,000 10,372 9,970 10,352<br>9,403                  |
| FEB<br>MAR<br>APR | 4,233<br>4,824 | 1,445<br>1,386 | 5,678<br>6,210<br>8,069 | 10,000 -<br>7,500 -<br>5,000 - | 11,022<br>10,000 10,372 9,970 10,352<br>9,403                  |



# **Fuel Sales**





# Traffic / Fuel Sales Relationship





## **Room Rental Information**

## • April 16

- Revenue: \$2005.00

Expense: \$286.83

– Profit: \$1718.17

**- 381 % 1** 

## YTD FY16

- Revenue: \$17735.00

– Expense: \$2255.89

- Profit: \$15479.11

**- 19 % 1** 



# **Airport Business**

- North Apron "T" Hangar
  - Scheduled to transfer ownership to Airport Authority June 23, 2016
  - Eric Bittner, Attorney at Law, Retained
    - Formal Title Search and Conveyance of Title
  - Rent based on current rate is \$165.00/unit
- FY16 Audit Contract
  - Awaiting signature by Thurman and Campbell
  - Submit to Comptroller of the Treasury
- TDOT Department of Finance, Table Audit
  - Maintenance grant tested; No Findings



# **Project Updates**

- Airport Layout Plan
  - Awaiting distribution from FAA
- Runway Overlay Construction
  - Awaiting budget request approval
  - TAC August 2016
- T-Hangar Project
  - Building Delivered 5-16
  - Foundation and Slab Poured
  - Expected hangar assembly start June 3, 2016



# Thank you





| Project Name: