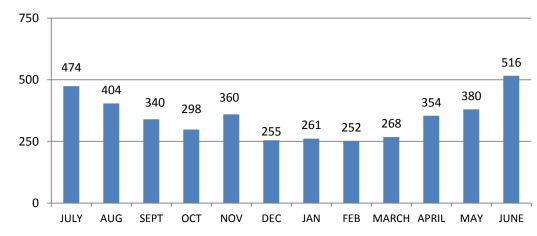

---|--------|-------|
|                                       |      |        |       |
| LOTS 5 ACRES OR MORE:                 | 2    | 53     | 55    |
| SINGLE-FAMILY DWELLINGS:              | 646  | 374    | 1020  |
| MULTI-FAMILY DWELLINGS (31 Receipts): | 146  | 106    | 252   |
| CONDOMINIUMS: (83 Receipts)           | 37   | 46     | 83    |
| TOWNHOUSES:                           | 0    | 0      | 0     |
| EXEMPTIONS: (15 Receipts)             | 6    | 9      | 15    |
| REFUNDS ISSUED: (0 Receipts)          | (0)  | (0)    | (0)   |

## RS/bf

cc:

Jim Durrett, County Mayor Jeff Taylor, Accounts and Budgets Kellie Jackson, County Clerk



**Connecting People** 

Quarterly Report 3<sup>rd</sup> Qtr F/Y 2016



## Traffic

## **Total Aircraft FY 16**

Month: 49 %

YTD: 26.4%







#### Turbine Military Piston **TOTAL JULY AUG SEPT OCT** NOV DEC **JAN FEB MARCH APRIL** MAY **JUNE Total** 1,057 1,300 2,905 5,262



# **Traffic**





# **Fuel Sales**

| MONTH             | JET A          | AVGAS          | TOTAL                   | 15,000 -                       | TOTAL FLIFL FAV 4.6                                            |
|-------------------|----------------|----------------|-------------------------|--------------------------------|----------------------------------------------------------------|
| JULY              | 7,139          | 3,151          | 10,290                  |                                | TOTAL FUEL F/Y-16  11,096  11,547  Month: 29.9 %               |
| AUG               | 6,301          | 2,388          | 8,689                   | 10,0