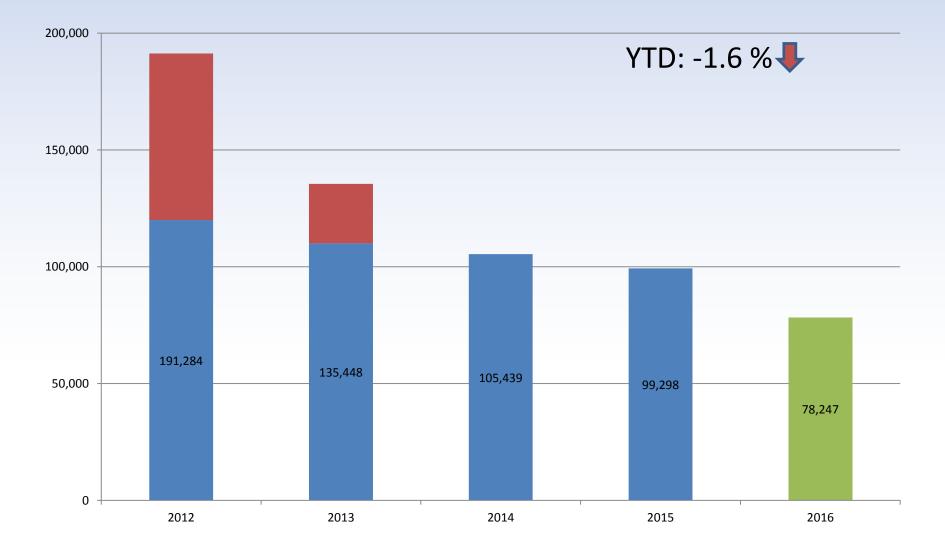

FUEL F/Y-15  11,022  10,000 10,372  9,970  10,352  9,403 |
|                   | •              |                | -                       |                                | 11,022<br>10,000 10,372 9,970 10,352<br>9,403                  |
| FEB               | 4,233          | 1,445          | 5,678                   | 10,000 -                       | 11,022<br>10,000 10,372 9,970 10,352<br>9,403                  |
| FEB<br>MAR        | 4,233<br>4,824 | 1,445<br>1,386 | 5,678<br>6,210          | 10,000 -<br>7,500 -            | 11,022<br>10,000 10,372 9,970 10,352<br>9,403                  |
| FEB<br>MAR<br>APR | 4,233<br>4,824 | 1,445<br>1,386 | 5,678<br>6,210<br>8,069 | 10,000 -<br>7,500 -<br>5,000 - | 11,022<br>10,000 10,372 9,970 10,352<br>9,403                  |



# **Fuel Sales**





# Traffic / Fuel Sales Relationship





## **Room Rental Information**

## • April 16

- Revenue: \$2005.00

Expense: \$286.83

– Profit: \$1718.17

**- 381 % 1** 

## YTD FY16

- Revenue: \$17735.00

– Expense: \$2255.89

- Profit: \$15479.11

**- 19 % 1** 



# **Airport Business**

- North Apron "T" Hangar
  - Scheduled to transfer ownership to Airport Authority June 23, 2016
  - Eric Bittner, Attorney at Law, Retained
    - Formal Title Search and Conveyance of Title
  - Rent based on current rate is \$165.00/unit
- FY16 Audit Contract
  - Awaiting signature by Thurman and Campbell
  - Submit to Comptroller of the Treasury
- TDOT Department of Finance, Table Audit
  - Maintenance grant tested; No Findings



# **Project Updates**

- Airport Layout Plan
  - Awaiting distribution fr