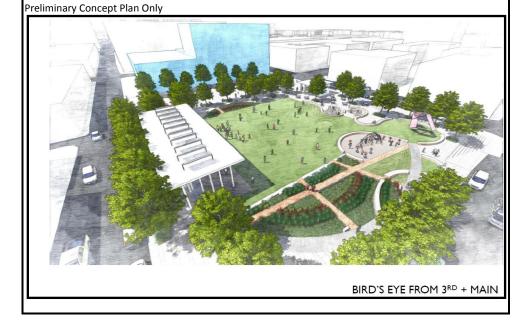

|
| \$              | \$304,019.25             | 85%                       |
|                 |                          |                           |

Comments:

•

•

| Project Name:    | Architect/Engineer:      | General Contractor:       |
|------------------|--------------------------|---------------------------|
| Civic Plaza      | Hodgson Douglas          | TBD                       |
| Project Status:  | Contract Date:           | Contract Completion Date: |
| Schematic Design | TBD                      | N/A                       |
| Budget:          | Current Contract Amount: | Percent Complete:         |
| \$               | \$584,000.00             | 100%                      |
|                  |                          |                           |

Comments:

ľ





| Project Name:                   | Architect/Engineer:      | General Contractor:       |  |
|---------------------------------|--------------------------|---------------------------|--|
| I.T. / Flex Space Renovation at | Lyle Cook Martin         | TBD                       |  |
| Veterans Plaza                  |                          |                           |  |
|                                 |                          |                           |  |
| Project Status:                 | Contract Date:           | Contract Completion Date: |  |
| Design Development              | TBD                      | N/A                       |  |
| Budget:                         | Current Contract Amount: | Percent Complete:         |  |
| \$725,000.00                    | \$