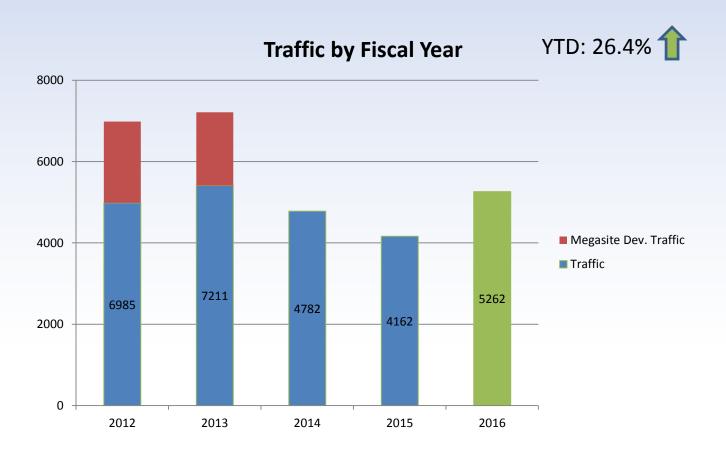

|
| SINGLE-FAMILY DWELLINGS:              | 646  | 374    | 1020  |
| MULTI-FAMILY DWELLINGS (31 Receipts): | 146  | 106    | 252   |
| CONDOMINIUMS: (83 Receipts)           | 37   | 46     | 83    |
| TOWNHOUSES:                           | 0    | 0      | 0     |
| EXEMPTIONS: (15 Receipts)             | 6    | 9      | 15    |
| REFUNDS ISSUED: (0 Receipts)          | (0)  | (0)    | (0)   |

## RS/bf

cc:

Jim Durrett, County Mayor Jeff Taylor, Accounts and Budgets Kellie Jackson, County Clerk



**Connecting People** 

Quarterly Report 3<sup>rd</sup> Qtr F/Y 2016



## Traffic

## **Total Aircraft FY 16**

Month: 49 %

YTD: 26.4%







#### Turbine Military Piston **TOTAL JULY AUG SEPT OCT** NOV DEC **JAN FEB MARCH APRIL** MAY **JUNE Total** 1,057 1,300 2,905 5,262



# **Traffic**





# **Fuel Sales**

| MONTH             | JET A          | AVGAS          | TOTAL                   | 15,000 -                       | TOTAL FLIFL FAV 4.6                                            |
|-------------------|----------------|----------------|-------------------------|--------------------------------|----------------------------------------------------------------|
| JULY              | 7,139          | 3,151          | 10,290                  |                                | TOTAL FUEL F/Y-16  11,096  11,547  Month: 29.9 %               |
| AUG               | 6,301          | 2,388          | 8,689                   | 10,000 -                       | 8,689 7,727 YTD: -1.6 %                                        |
| SEPT              | 8,777          | 2,319          | 11