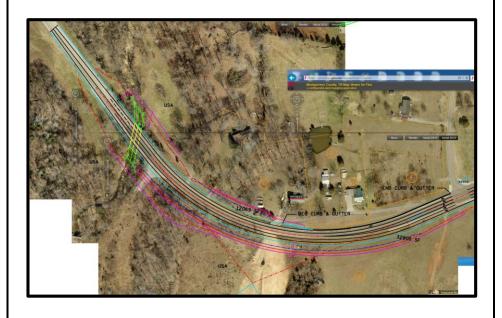

ible for all environmental documents.
- Construction commencement date currently unknown.
- L





| Project Name:<br>Lafayette Road | Architect/Engineer:<br>Gresham, Smith & Partners | General Contractor:<br>TBD       |
|---------------------------------|--------------------------------------------------|----------------------------------|
| Project Status:<br>Design       |                                                  | Contract Completion Date:<br>N/A |
| Budget:<br>\$1,397,000          | Current Contract Amount:<br>\$                   | Percent Complete: 0%             |

#### Comments:

- •Project has been delayed by Federal constraints with the FLAP grants. The County in awaiting a Notice to Proceed with the Design Phase.
- Federal issues have currently caused a 6 month delay.



| Project Name:          | Architect/Engineer:            | General Contractor:       |
|------------------------|--------------------------------|---------------------------|
| Oakland Road           | Neel Schaffer                  | TBD                       |
| Project Status:        | Contract Date:                 | Contract Completion Date: |
| ROW Acquisition        | TBD                            | TBD                       |
| Budget:<br>\$3,825,000 | Current Contract Amount:<br>\$ | Percent Complete: 75%     |

#### Comments:

- ROW acquisitions are ongoing and nearly complete.
- Construction plans are scheduled to be bid with the TDOT SR 13/Guthrie Hwy widening project in December 2016.
- Estimated Completion is Summer 2018.





| Project Name:             | Architect/Engin