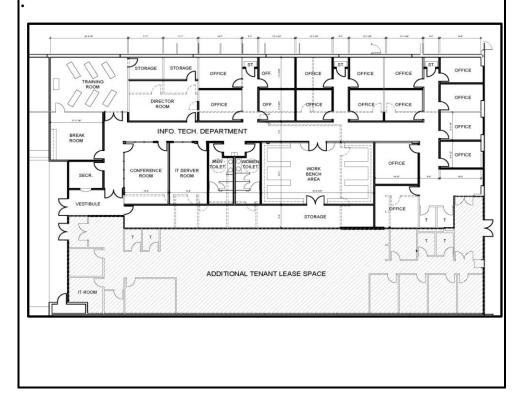

I.T. / Flex Space Renovation at | Lyle Cook Martin         | TBD                       |  |
| Veterans Plaza                  |                          |                           |  |
|                                 |                          |                           |  |
| Project Status:                 | Contract Date:           | Contract Completion Date: |  |
| Design Development              | TBD                      | N/A                       |  |
| Budget:                         | Current Contract Amount: | Percent Complete:         |  |
| \$725,000.00                    | \$                       | 80%                       |  |
|                                 |                          |                           |  |

#### Comments:

• Bid Scheduled for Fall 2016.



| Project Name:                          | Architect/Engineer:         | General Contractor:              |
|----------------------------------------|-----------------------------|----------------------------------|
| Siemens Performance Based              | Siemens                     | Siemens                          |
| Energy Project                         |                             |                                  |
| Project Status: Investment Grade Audit | Contract Date:              | Contract Completion Date:<br>TBD |
| Budget:<br>Construction Funds Needed   | Current Contract Amount: \$ | Percent Complete: 40%            |

Comments:

- [`



## **QUARTERLY CONSTRUCTION REPORT**

## CAPITAL IMPROVEMENT PROJECTS

| Resolution Number and Date:<br>15-7-2<br>7/6/2015 | 5-7-2