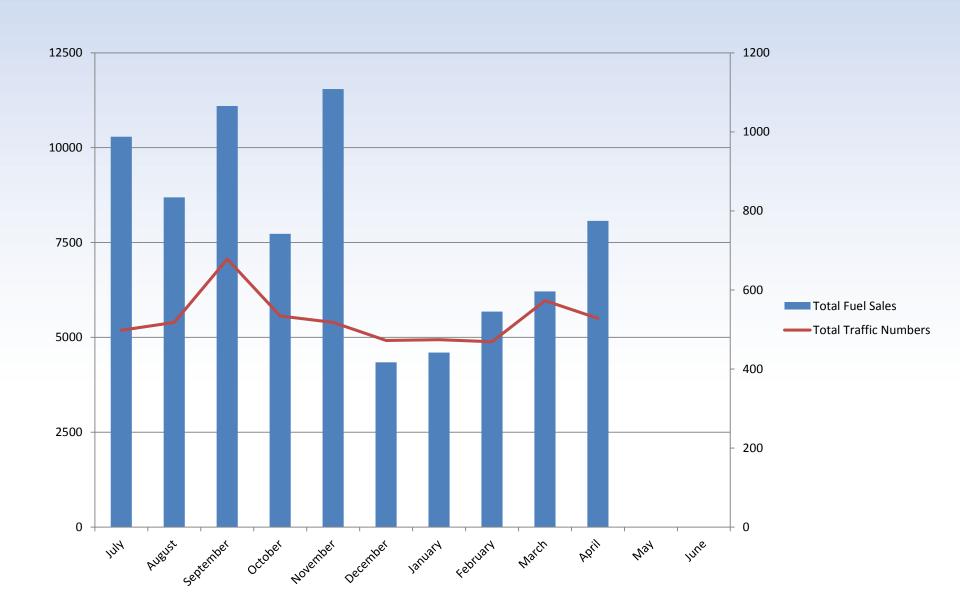

10,352  9,403 |
|                   | •              |                | -                       |                                | 11,022<br>10,000 10,372 9,970 10,352<br>9,403                  |
| FEB               | 4,233          | 1,445          | 5,678                   | 10,000 -                       | 11,022<br>10,000 10,372 9,970 10,352<br>9,403                  |
| FEB<br>MAR        | 4,233<br>4,824 | 1,445<br>1,386 | 5,678<br>6,210          | 10,000 -<br>7,500 -            | 11,022<br>10,000 10,372 9,970 10,352<br>9,403                  |
| FEB<br>MAR<br>APR | 4,233<br>4,824 | 1,445<br>1,386 | 5,678<br>6,210<br>8,069 | 10,000 -<br>7,500 -<br>5,000 - | 11,022<br>10,000 10,372 9,970 10,352<br>9,403                  |



# **Fuel Sales**





# Traffic / Fuel Sales Relationship





## **Room Rental Information**

## • April 16

- Revenue: \$2005.00

Expense: \$286.83

– Profit: \$1718.17

**- 381 % 1** 

## YTD FY16

- Revenue: \$17735.00

– Expense: \$2255.89

- Profit: \$15479.11

**- 19 % 1** 



# **Airport Business**

- North Apron "T" Hangar
  - Scheduled to transfer ownership to Airport Authority June 23, 2016
  - Eric Bittner, Attorney at Law, Retained
    - Formal Title Search and Conveyance of Title
  - Rent based on current rate is \$165.00/unit
- FY16 Audit Contract
  - Awaiting signature by Thurman and Campbell
  - Submit to Comptroller of the Treasury
- TDOT Department of Finance, Table Audit
  - Maintenance grant tested; No Findings



# **Project Updates**

- Airport Layout Plan
  - Awaiting distribution from FAA
- Runway Overlay Construction
  -