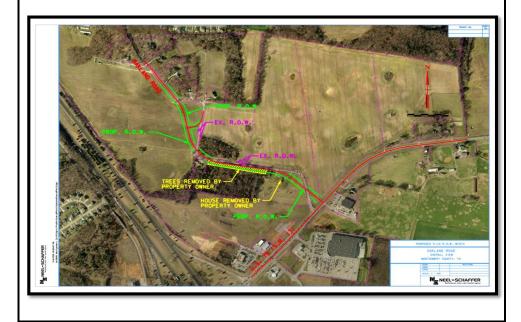

l issues have currently caused a 6 month delay.



| Project Name:          | Architect/Engineer:            | General Contractor:       |
|------------------------|--------------------------------|---------------------------|
| Oakland Road           | Neel Schaffer                  | TBD                       |
| Project Status:        | Contract Date:                 | Contract Completion Date: |
| ROW Acquisition        | TBD                            | TBD                       |
| Budget:<br>\$3,825,000 | Current Contract Amount:<br>\$ | Percent Complete: 75%     |

#### Comments:

- ROW acquisitions are ongoing and nearly complete.
- Construction plans are scheduled to be bid with the TDOT SR 13/Guthrie Hwy widening project in December 2016.
- Estimated Completion is Summer 2018.





| Project Name:             | Architect/Engineer:      | General Contractor:       |
|---------------------------|--------------------------|---------------------------|
| Rotary Park Parking       | Moore Design TBD         |                           |
| Improvements              |                          |                           |
| Project Status:           | Contract Date:           | Contract Completion Date: |
| Design                    | TBD                      | N/A                       |
| Budget:                   | Current Contract Amount: | Percent Complete:         |
| Construction Funds Needed | \$                       | 95%                       |
|                           |                          |                           |

Comments:

•



|