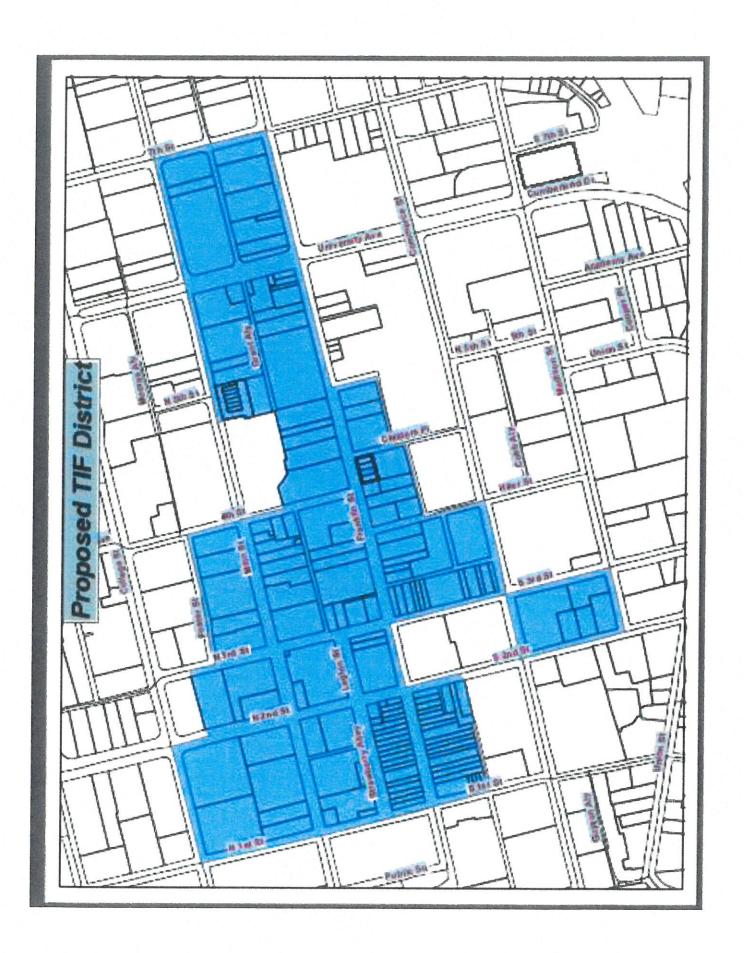

### II. The Project

Montgomery County (the "County"), with the support of the City of Clarksville (the "City"), intends to construct a public plaza (the "Plaza") in downtown area of the City that will promote the redevelopment and growth of the downtown area. The Plaza will be located in the block bounded by Main Street, Third Street, Legion Street and Second Street. The Plaza is expected to promote economic development in the area surrounding the Plaza by adding a civic amenity that will help draw local residents and tourists to downtown Clarksville.

### III. Boundaries of Plan Area

The area that would be subject to this Economic Impact Plan, and to the tax increment financing provisions described below, includes only the property on which the Project will be located and surrounding properties that will be directly improved or benefited due to the undertaking of the Project. The map of the area that will be subject to this plan (the "Plan Area"), which consists of approximately 39 acres, is shown on Exhibit A attached hereto. A list of the parcels included in the Plan Area is also attached as part of Exhibit A. The Plan Area is hereby declared to be subject to this Economic Impact Plan.