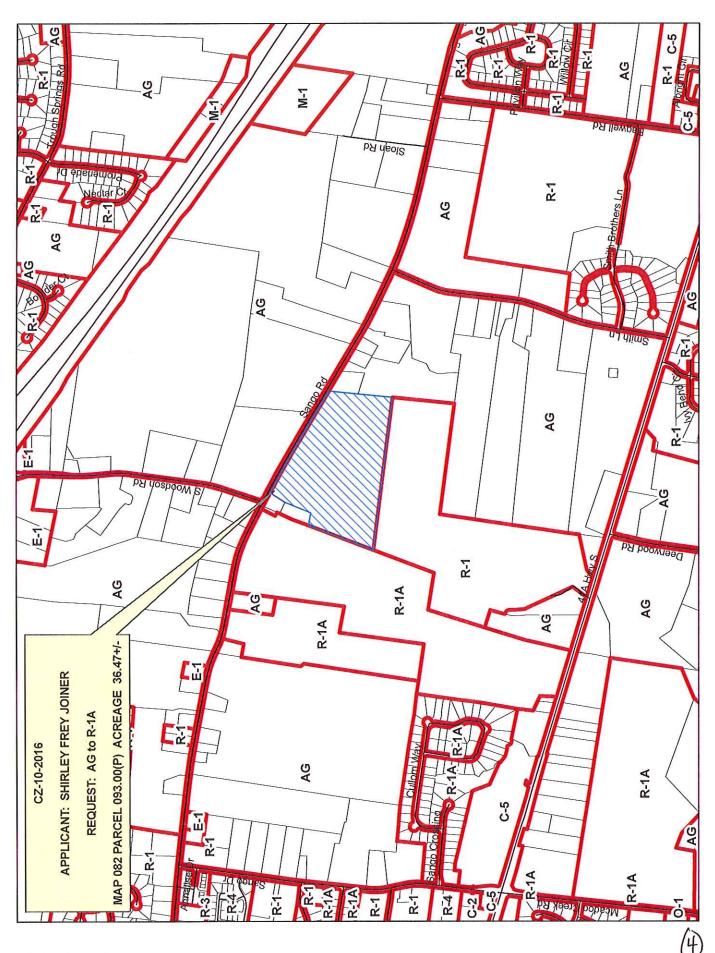

### **VOTE ON ZONING RESOLUTION**

**CZ-10-2016:** Application of Shirley Frey Joiner from AG to R-1A

### **COUNTY ZONING ACTIONS**

The following case(s) will be considered for final action at the formal session of the Board of County Commissioners meeting on: Monday, July 11, 2016. The public hearing will be held on: Tuesday, July 5, 2016.

CASE NUMBER: CZ-10-2016 Applicant: Shirley Frey Joiner

Location: on the south frontage of Sango Rd. 350 +/- feet east of the S. Woodson Rd. &

Sango Rd. intersection.

Request: AG Agricultural District to

R-1A Single-Family Residential District

County Commission District: 15

STAFF RECOMMENDATION: APPROVAL

PLANNING COMMISSION RECOMMENDATION: APPROVAL

\*\*\*\*\*\*\*\*\*\*\*\*\*\*\*\*\*\*\*\*\*\*\*\*\*\*\*\*\*\*\*\*\*\*\*

### **GENERAL INFORMATION**

PRESENT ZONING: AG

PROPOSED ZONING: R-1A

**EXTENSION OF ZONE** 

CLASSIFICATION: YES

APPLICANT'S STATEMENT This request is required to develop property into a residential subdivision. The FOR PROPOSED USE: request matches zoning to the west and is buffered by a TVA easement to the east.

PROPERTY LOCATION: Property located on the south frontage of Sango Rd. 350 +/- feet east of the S.

Woodson Rd. & Sango Rd. intersection.

ACREAGE TO BE REZONED: 36.00

**DESCRIPTION OF PROPERTY** Farmland with rolling hills and treelines. The east boundary has TVA power lines **AND SURROUNDING USES:** running on the property.

**GROWTH PLAN AREA:** 

<u>UGB</u> TAX PLAT: 82

PARCEL(S): 93.00

**CIVIL DISTRICT: 10th** 

CITY COUNCIL WARD: NA

**COUNTY COMMISSION DISTRICT: 15** 

PREVIOUS ZONING HISTORY:

(to include zoning, acreage and action by legislative body)