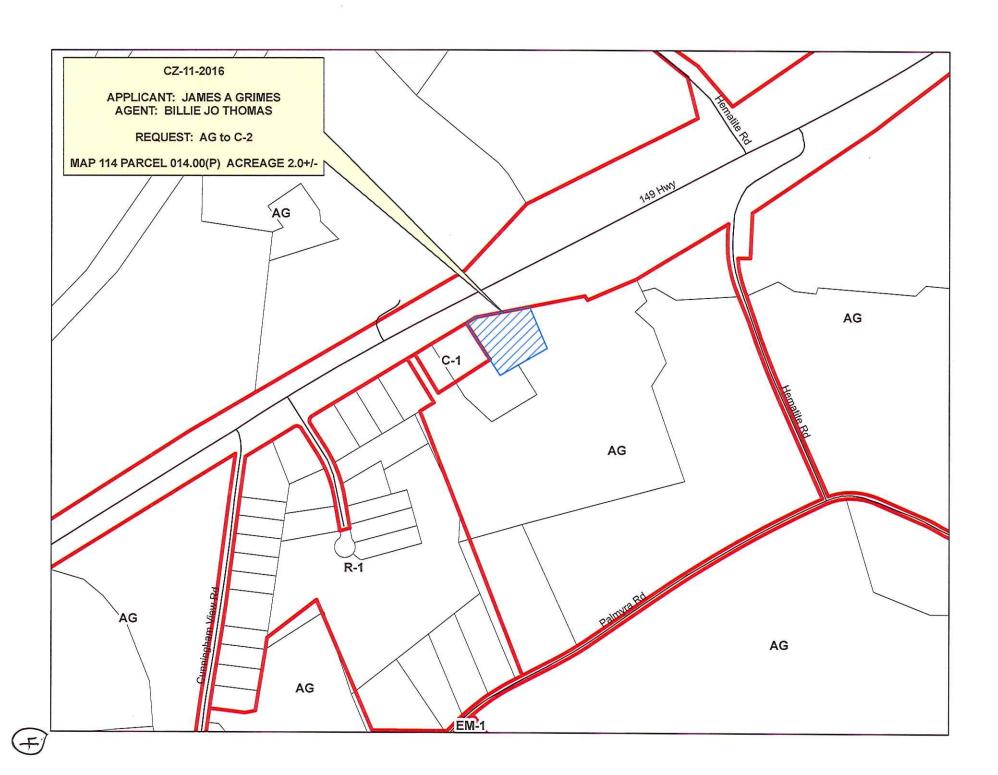

CASE NUMBER: CZ-11-2016 Applicant: James A Grimes

Agent: Billie Jo Thomas

Location: Property fronting on the south frontage of State Highway 149, 1275 +/- feet east of the Hwy

149 & Cunningham View Rd. intersection.

Request: AG Agricultural District to

C-2 General Commercial District

County Commission District: 6

STAFF RECOMMENDATION: APPROVAL

PLANNING COMMISSION RECOMMENDATION: APPROVAL

\*\*\*\*\*\*\*\*\*\*\*\*\*\*\*\*\*\*\*\*\*\*\*\*\*\*\*\*\*\*

PROPERTY LOCATION: Property fronting on the south frontage of State Highway 149, 1275 +/- feet east

of the Hwy 149 & Cunningham View Rd, intersection.

**ACREAGE TO BE REZONED: 2.0** 

DESCRIPTION OF PROPERTY Vacant grassland, AND SURROUNDING USES:

**GROWTH PLAN AREA:** 

RA TAX PLAT: 114

PARCEL(S): 14.00 p/o

**CIVIL DISTRICT: 18th** 

CITY COUNCIL WARD: NA

**COUNTY COMMISSION DISTRICT: 6** 

PREVIOUS ZONING HISTORY:

(to include zoning, acreage and action by legislative body)