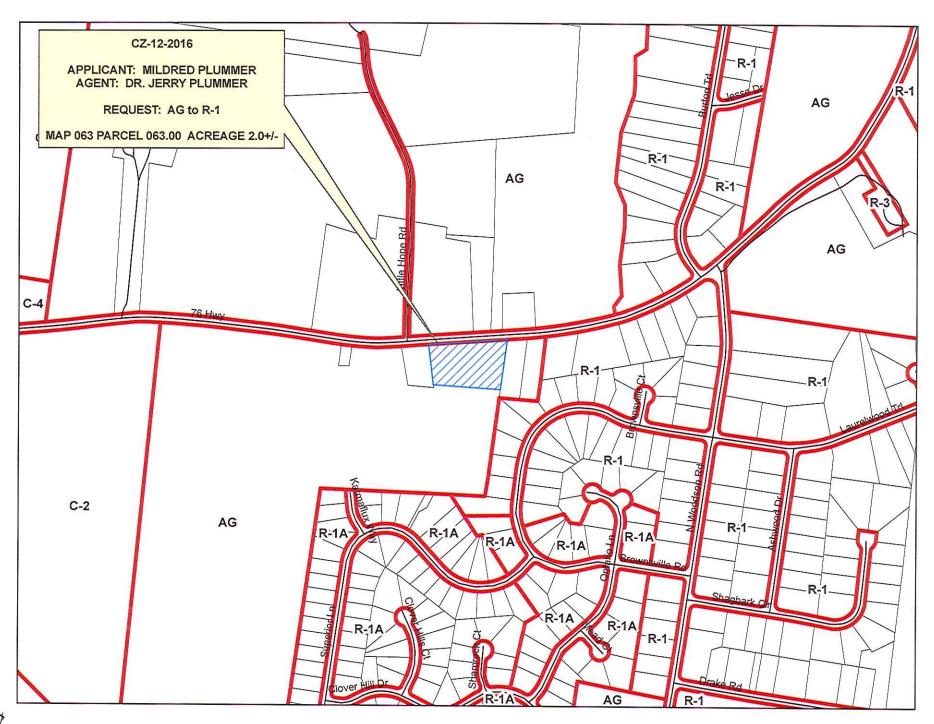

CASE NUMBER: CZ-12-2016

Applicant: Mildred H Plummer Agent: Jerry D Plummer

Location: Property fronting on the south frontage of Highway 76, 330 +/- feet east of the Highway 76 &

Little Hope Rd. intersection.

Request: AG Agricultural District to

R-1 Single-Family Residential District

County Commission District: 15

STAFF RECOMMENDATION: APPROVAL

PLANNING COMMISSION RECOMMENDATION: APPROVAL

RPC MEETING DATE: 7/27/2016 CASE NUMBER: CZ - 11 - 2016

**ACREAGE TO BE REZONED: 2.00** 

**DESCRIPTION OF PROPERTY** Existing Single Family residential home.

AND SURROUNDING USES:

**GROWTH PLAN AREA:** 

<u>UGB</u> TAX PLAT: 63

PARCEL(S): 63.00

**CIVIL DISTRICT: 11th** 

**CITY COUNCIL WARD: NA** 

**COUNTY COMMISSION DISTRICT: 15** 

PREVIOUS ZONING HISTORY:

(to include zoning, acreage and

action by legislative body)