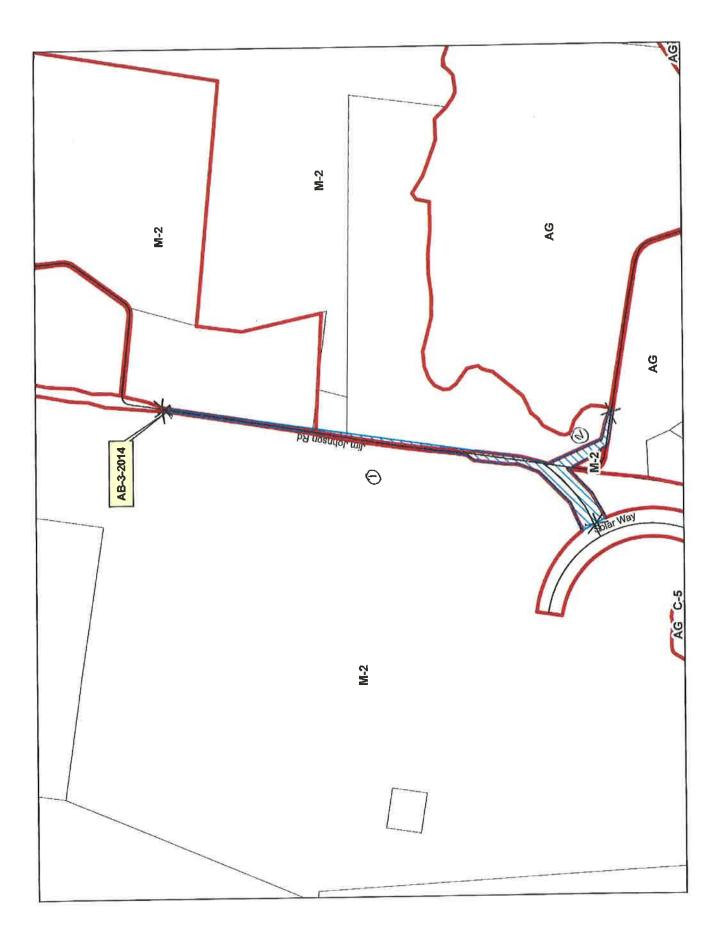

#### A RESOLUTION APPROVING THE VACATION OF PORTIONS OF JIM JOHNSON ROAD

WHEREAS, application was made by Montgomery County (Mike Frost, agent) for vacation of portions of Jim Johnson Road; being tracts of land located in the Second Civil District of Montgomery County:

Section 1 being approximately 3,010 +/- feet north of the Solar Way and State Highway 79/13 (Guthrie Highway) intersection; and being approximately 0.90 +/- miles in length, beginning in the northeastern margin of Solar Way and traveling in a northerly direction to the northern entrance of Hemlock's 'loop road'; being approximately 40 +/- feet wide and 4,752 +/- feet long; containing approximately 190,080 +/- sq. ft. or 4.36 +/- acres, shown on Montgomery County tax map 009, east of parcel 14.01 and west of parcel 14.02, and map 016, west of parcels 4.00 and 4.01; also shown on the attachment (Exhibit A); and

Section 2 being approximately 740 +/- feet northeast of the Solar Way and Jim Johnson Road intersection; and being approximately 0.18 +/- miles in length, beginning in the east margin of Jim Johnson Road and traveling in an easterly direction to the eastern end of a concrete bridge that crosses Spring Creek; being approximately 40 +/- feet wide and 950 +/- feet long; containing approximately 38,000 +/- sq. ft. or 0.87 +/- acres, shown on Montgomery County tax map 016, north of parcel 8.00, south of parcel 4.00, and west of parcel 6.00; also shown on the attachment (Exhibit A); and

- WHEREAS, the application was reviewed according to established procedures by the Regional Planning Commission on September 24, 2014, and was recommended for approval to the County Commission for vacation, with retention of an easement for public utilities; and
- WHEREAS, the actual date of vacation to be determined in accordance with the terms of a written agreement between HSCPC, L.L.C., a Delaware limited liability company, and the Industrial Development Board of the County of Montgomery. Furthermore, following such date of vacation and while public access is made available by HSCPC, L.L.C. on the perimeter road of said company, as provided for in said aforementioned agreement, Montgomery County shall be responsible for the maintenance, repair and replacement, as needed, of said perimeter road, as if a county road.