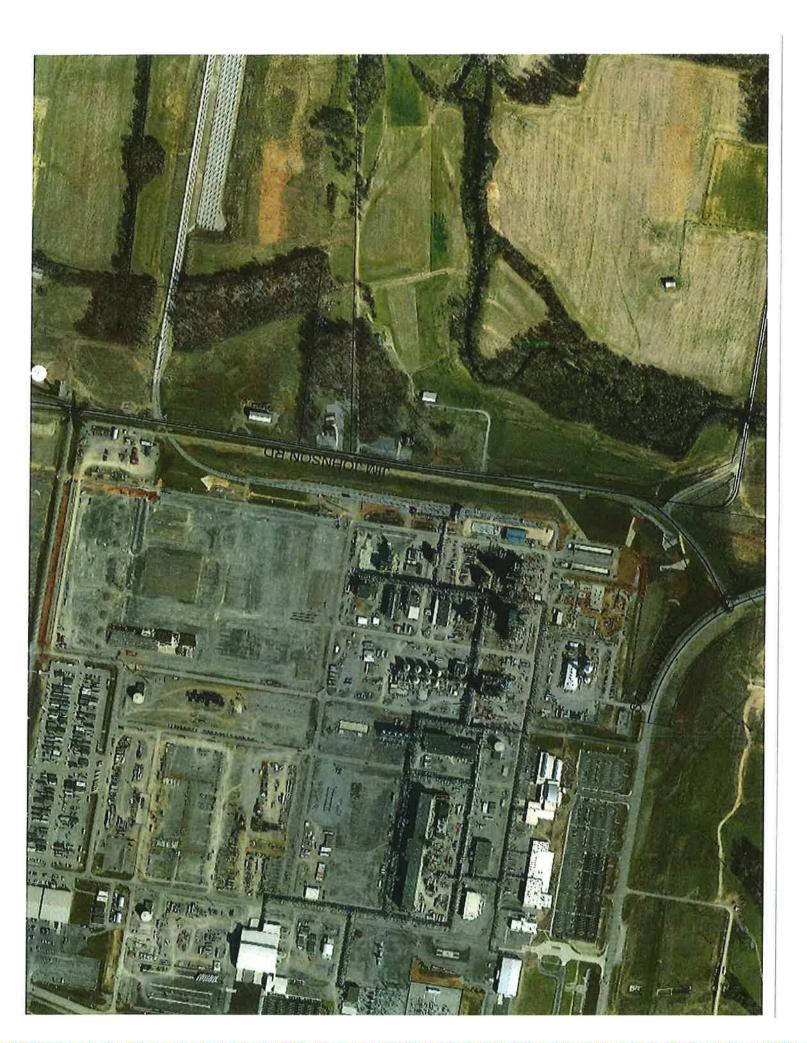

#### A RESOLUTION APPROVING THE VACATION OF PORTIONS OF JIM JOHNSON ROAD

WHEREAS, application was made by Montgomery County (Mike Frost, agent) for vacation of portions of Jim Johnson Road; being tracts of land located in the Second Civil District of Montgomery County:

Section 1 being approximately 3,010 +/- feet north of the Solar Way and State Highway 79/13 (Guthrie Highway) intersection; and being approximately 0.90 +/- miles in length, beginning in the northeastern margin of Solar Way and traveling in a northerly direction to the northern entrance of Hemlock's 'loop road'; being approximately 40 +/- feet wide and 4,752 +/- feet long; containing approximately 190,080 +/- sq. ft. or 4.36 +/- acres, shown on Montgomery County tax map 009, east of parcel 14.01 and west of parcel 14.02, and map 016, west of parcels 4.00 and 4.01; also shown on the attachment (Exhibit A); and

Section 2 being approximately 740 +/- feet northeast of the Solar Way and Jim Johnson Road intersection; and being approximately 0.18 +/- miles in length, beginning in the east margin of Jim Johnson Road and traveling in an easterly direction to the eastern end of a concrete bridge that crosses Spring Creek; being approximately 40 +/- feet wide and 950 +/- feet long; containing approximately 38,000 +/- sq. ft. or 0.87 +/- acres, shown on Montgomery County tax map 016, north of parcel 8.00, south of parcel 4.00, and west of parcel 6.00; also shown on the attachment (Exhibit A); and