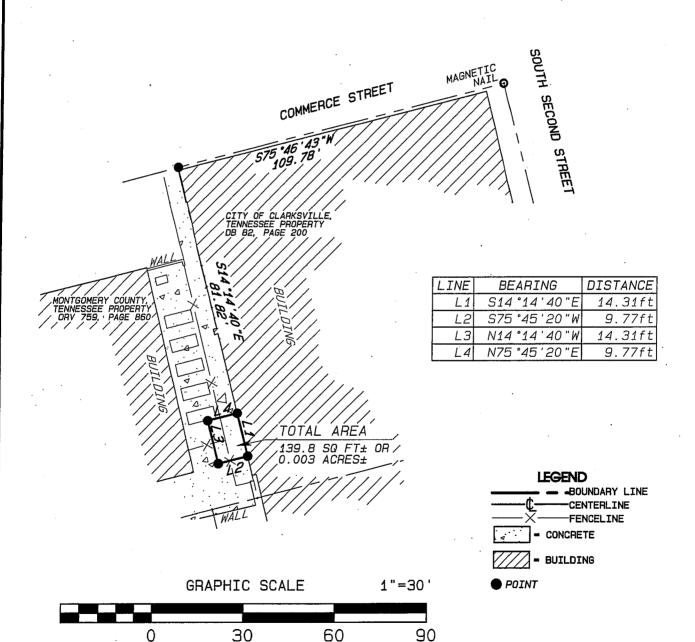

# LAND DESCRIPTION OF A PORTION OF THE MONTGOMERY COUNTY, TENNESSEE PROPERTY

Being a parcel of land in the 12<sup>th</sup> Civil District of the City of Clarksville, Montgomery County, Tennessee, said parcel being of record in Official Record Volume (ORV) 759, Page 660 Register's Office of Montgomery County, Tennessee (ROMCT), said parcel also being generally described as south of Commerce Street, west of South Second Street, East of South First Street, and north of Union Street, said parcel being more particularly described as follows:

**COMMENCING** at a magnetic nail old, said nail being the northeastern corner of the City of Clarksville Property as recorded in Deed Book 82, Page 200 ROMCT, said nail being at the intersection of the western right of way of said South Second Street and the southern right of way of said Commerce Street;

**THENCE** leaving said nail and with said southern right of way, South 75 degrees 46 minutes 43 seconds West for a distance of 109.78 feet to a point, said point being the northwestern corner of said City of Clarksville Property, said point also being the northeastern corner of said Montgomery County, Tennessee Property;

THENCE leaving said southern right of way and with the eastern boundary line of said Montgomery County, Tennessee property, South 14 degrees 14 minutes 40 seconds East for a distance of 81.82 feet to the TRUE POINT OF BEGINNING.

**BEGINNING** at a point, said point being on the western boundary line of said City of Clarksville property, said point also being on the eastern boundary line of said Montgomery County, Tennessee property, said point also being the northern corner of the herein described parcel;

THENCE leaving said point and with the eastern boundary line of said Montgomery County, Tennessee property, South 14 degrees 14 minutes 40 seconds East for a distance of 14.31 feet to a point, said point being the eastern corner of the herein described parcel;

**THENCE** leaving said eastern boundary line on a new severance line the following three (3) calls, **South 75** degrees **45** minutes **20** seconds West for a distance of **9.77** feet to a point, said point being the southern corner of the herein described parcel;

THENCE continuing with said new severance line, North 14 degrees 14 minutes 40 seconds West for a distance of 14.31 feet to a point, said point being the western corner of the herein described parcel;

**THENCE** continuing with said new severance line, **North 75 degrees 45 minutes 20 seconds East for a distance of 9.77 feet** to the point of beginning, said parcel containing 139.8 Square Feet, more or less.