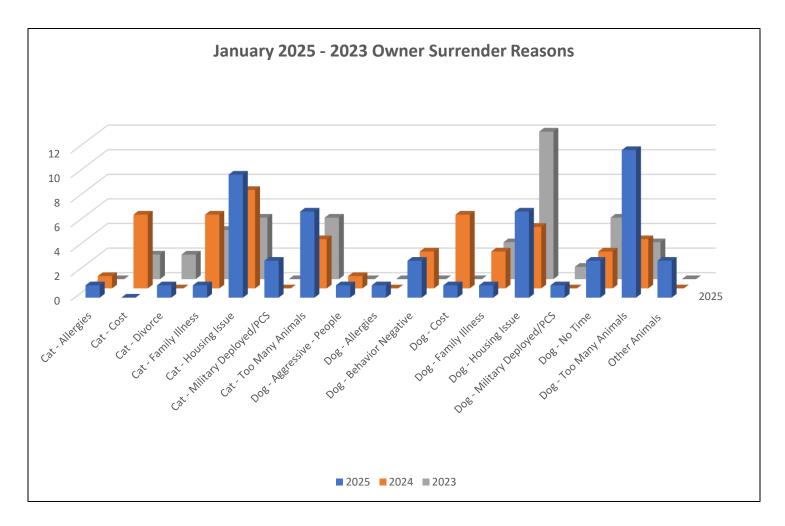

#### **Owner Surrenders**

| Owner Surrender Reason      | 56 |
|-----------------------------|----|
| Cat – Allergies             | 1  |
| Cat – Divorce               | 1  |
| Cat 0 Family Illness        | 1  |
| Cat – Housing Issue         | 10 |
| Cat – Military Deployed/PCS | 3  |
| Cat – Too Many Animals      | 7  |
| Dog – Aggressive – People   | 1  |
| Dog – Allergies             | 1  |
| Dog – Negative Behavior     | 3  |
| Dog – Cost                  | 1  |
| Dog – Family Illness        | 1  |
| Dog – Housing Issue         | 7  |
| Dog – Military Deployed/PCS | 1  |
| Dog – No Time               | 3  |
| Dog – Too Many Animals      | 12 |