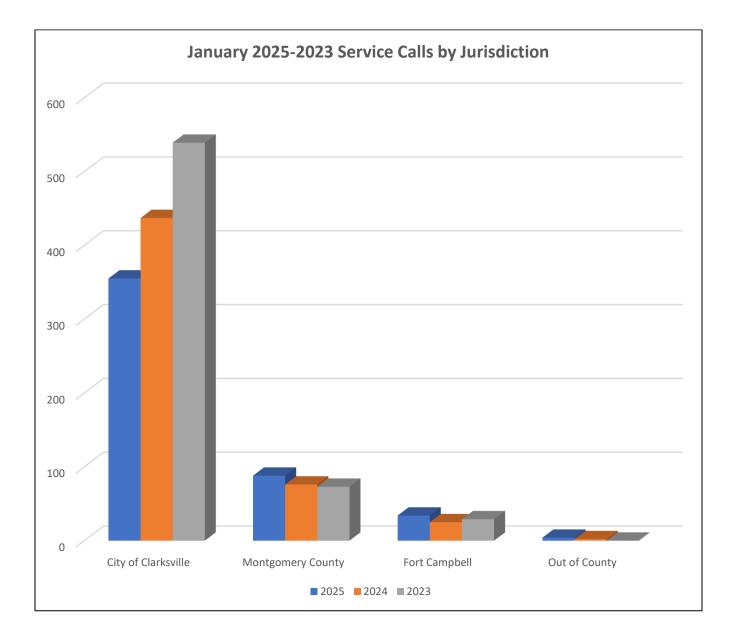

## **Activity Calls by Jurisdiction**

| Service Calls by Jurisdiction | 481 |
|-------------------------------|-----|
| City of Clarksville           | 355 |
| Montgomery County             | 88  |
| Ft. Campbell                  | 34  |
| Out of County                 | 4   |