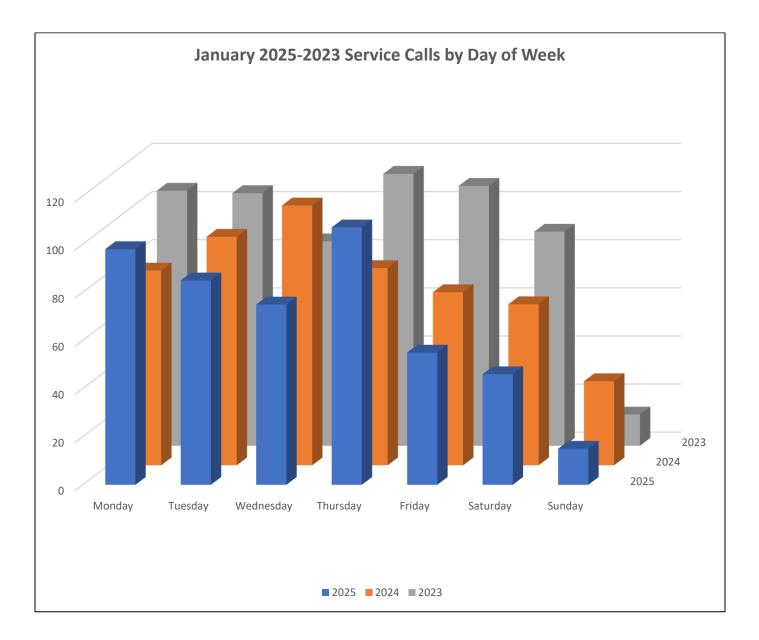

## **Activity by Day of Week**

| Service Calls by Day | 481 |
|----------------------|-----|
| Monday               | 98  |
| Tuesday              | 85  |
| Wednesday            | 75  |
| Thursday             | 107 |
| Friday               | 55  |
| Saturday             | 46  |
| Sunday               | 15  |