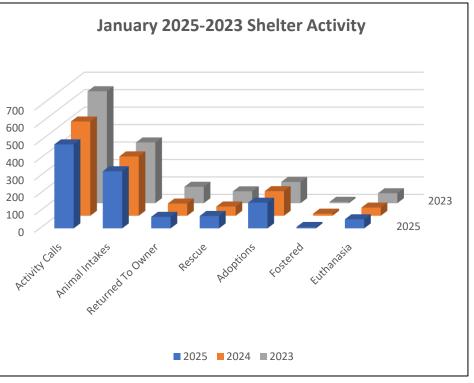

| January 2025          |       |
|-----------------------|-------|
| Activity Calls        | 481   |
| Animal Intakes        | 327   |
| Dogs                  | 212   |
| Cats                  | 108   |
| Other                 | 6     |
| Incoming Per Day      | 14    |
| Returned to Owner     | 66    |
| Dogs – In Field       | 7     |
| Cats – In Field       | 0     |
| Dogs – From Shelter   | 51    |
| Cats – From Shelter   | 8     |
| Rescue Transfers      | 71    |
| Dogs Transferred      | 43    |
| Cats Transferred      | 27    |
| Other                 | 1     |
| Animals Adopted       | 147   |
| Dogs Adopted          | 85    |
| Cats Adopted          | 58    |
| Other Animals         | 4     |
| Fostered              | 8     |
| Dogs Fostered         | 6     |
| Cats Fostered         | 2     |
| Euthanasia            | 52    |
| Dogs Euthanized       | 40    |
| Cats Euthanized       | 12    |
| TNR/Returned to Field | 0     |
| Visitors to Shelter   | 1,354 |
| Avg. Visitors per Day | 62    |
| Incoming Phone Calls  | 1,958 |
| Avg. Calls per Day    | 78    |

#### **2025 Totals**

| Activity                | Jan.  | Feb. | Mar. | Apr. | May | Jun. | Jul. | Aug. | Sep. | Oct. | Nov. | Dec. | Total | 2023 | Trend | %<br>Change |
|-------------------------|-------|------|------|------|-----|------|------|------|------|------|------|------|-------|------|-------|-------------|
| Owner Surrenders        | 59    |      |      |      |     |      |      |      |      |      |      |      |       |      |       |             |
| Intakes                 | 327   |      |      |      |     |      |      |      |      |      |      |      |       |      |       |             |
| Stray Dog               | 140   |      |      |      |     |      |      |      |      |      |      |      |       |      |       |             |
| Stray Cat               | 71    |      |      |      |     |      |      |      |      |      |      |      |       |      |       |             |
| Calls for Service       | 481   |      |      |      |     |      |      |      |      |      |      |      |       |      |       |             |
| Euthanasia dog          | 40    |      |      |      |     |      |      |      |      |      |      |      |       |      |       |             |
| Euthanasia Cat          | 12    |      |      |      |     |      |      |      |      |      |      |      |       |      |       |             |
| Microchips Issued       | 138   |      |      |      |     |      |      |      |      |      |      |      |       |      |       |             |
| Adoptions               | 147   |      |      |      |     |      |      |      |      |      |      |      |       |      |       |             |
| Rescue/Transfer         | 71    |      |      |      |     |      |      |      |      |      |      |      |       |      |       |             |
| Incoming Phone<br>Calls | 1,958 |      |      |      |     |      |      |      |      |      |      |      |       |      |       |             |
| Visitors                | 1,354 |      |      |      |     |      |      |      |      |      |      |      |       |      |       |             |