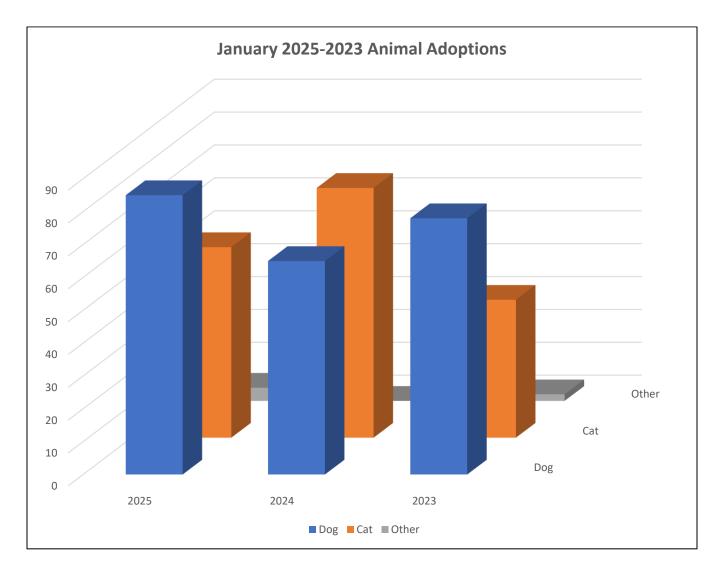

# **Animal Adoptions**

| Adoptions     | 147 |
|---------------|-----|
| Dogs/Puppies  | 85  |
| Cats/Kittens  | 58  |
| Other Animals | 4   |