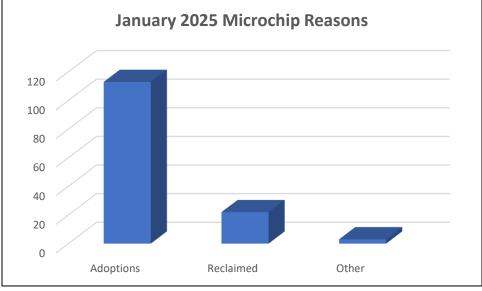

#### **Microchips Issued**

| Microchips Implanted | 138 |
|----------------------|-----|
| Dogs – Female        | 35  |
| Dogs – Male          | 50  |
| Cats – Female        | 32  |
| Cats – Male          | 21  |
|                      |     |
| Adoptions            | 113 |
| Reclaimed            | 22  |
| Other                | 3   |
| Event                | 0   |