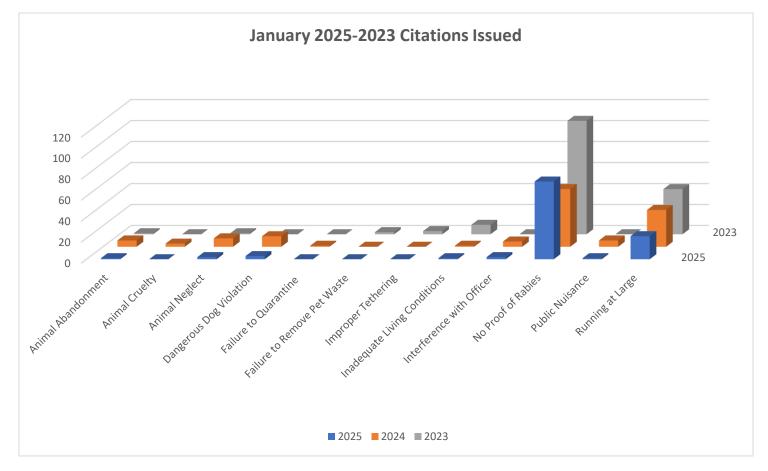

#### **Citations Issued**

| Citations Issued                     | 106 |
|--------------------------------------|-----|
| Animal Cruelty                       | 0   |
| Animal Neglect                       | 2   |
| Animal Abandonment                   | 1   |
| Barking Dog                          | 0   |
| Dangerous Dog Violation              | 3   |
| Inadequate Living Conditions         | 1   |
| Improper Tethering                   | 1   |
| Interference with Officer            | 2   |
| No Proof of Rabies Vaccination       | 74  |
| Running at Large                     | 22  |
| Running at Large Twice in 12 Months  | 0   |
| Running at Large Fourth in 12 Months | 0   |