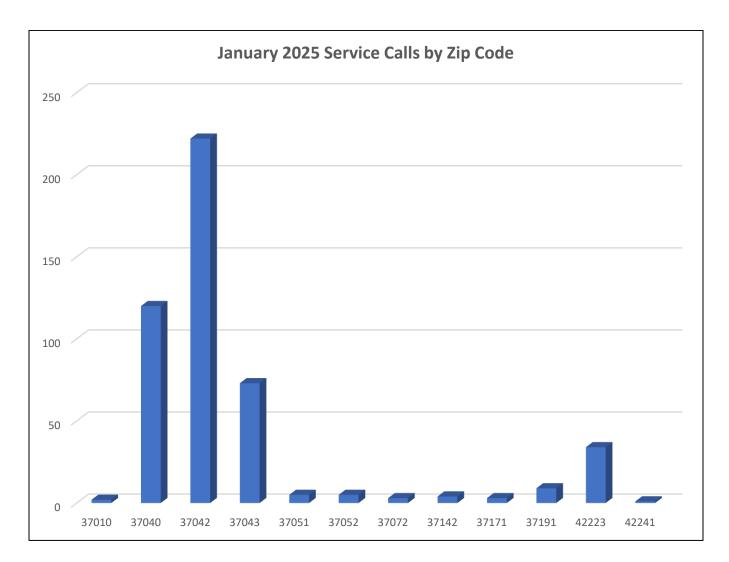

## **Service Calls by Zip Code**

| Service Calls Outcomes | 481 |
|------------------------|-----|
| 37010                  | 2   |
| 37040                  | 120 |
| 37042                  | 222 |
| 37043                  | 73  |
| 37050                  | 0   |
| 37051                  | 5   |
| 37052                  | 5   |
| 37079                  | 3   |
| 37091                  | 0   |
| 37142                  | 4   |
| 37171                  | 3   |
| 37191                  | 9   |
| 42223                  | 34  |
| Other                  | 4   |