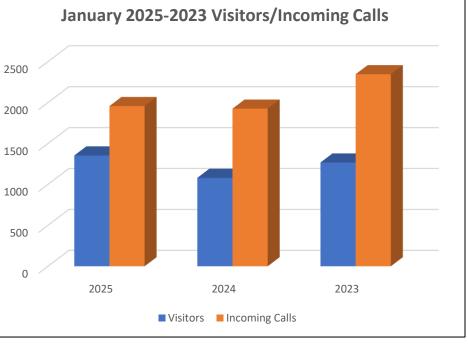

| January 2025          |       |
|-----------------------|-------|
| Activity Calls        | 481   |
| Animal Intakes        | 327   |
| Dogs                  | 212   |
| Cats                  | 108   |
| Other                 | 6     |
| Incoming Per Day      | 14    |
| Returned to Owner     | 66    |
| Dogs – In Field       | 7     |
| Cats – In Field       | 0     |
| Dogs – From Shelter   | 51    |
| Cats – From Shelter   | 8     |
| Rescue Transfers      | 71    |
| Dogs Transferred      | 43    |
| Cats Transferred      | 27    |
| Other                 | 1     |
| Animals Adopted       | 147   |
| Dogs Adopted          | 85    |
| Cats Adopted          | 58    |
| Other Animals         | 4     |
| Fostered              | 8     |
| Dogs Fostered         | 6     |
| Cats Fostered         | 2     |
| Euthanasia            | 52    |
| Dogs Euthanized       | 40    |
| Cats Euthanized       | 12    |
| TNR/Returned to Field | 0     |
| Visitors to Shelter   | 1,354 |
| Avg. Visitors per Day | 62    |
| Incoming Phone Calls  | 1,958 |
| Avg. Calls per Day    | 78    |

#### **2025 Totals**

| Activity                | Jan.  | Feb. | Mar. | Apr. | May | Jun. | Jul. | Aug. | Sep. | Oct. | Nov. | Dec. | Total | 2023 | Trend | %<br>Change |
|-------------------------|-------|------|------|------|-----|------|------|------|------|------|------|------|-------|------|-------|-------------|
| Owner Surrenders        | 59    |      |      |      |     |      |      |      |      |      |      |      |       |      |       |             |
| Intakes                 | 327   |      |      |      |     |      |      |      |      |      |      |      |       |      |       |             |
| Stray Dog               | 140   |      |      |      |     |      |      |      |      |      |      |      |       |      |       |             |
| Stray Cat               | 71    |      |      |      |     |      |      |      |      |      |      |      |       |      |       |             |
| Calls for Service       | 481   |      |      |      |     |      |      |      |      |      |      |      |       |      |       |             |
| Euthanasia dog          | 40    |      |      |      |     |      |      |      |      |      |      |      |       |      |       |             |
| Euthanasia Cat          | 12    |      |      |      |     |      |      |      |      |      |      |      |       |      |       |             |
| Microchips Issued       | 138   |      |      |      |     |      |      |      |      |      |      |      |       |      |       |             |
| Adoptions               | 147   |      |      |      |     |      |      |      |      |      |      |      |       |      |       |             |
| Rescue/Transfer         | 71    |      |      |      |     |      |      |      |      |      |      |      |       |      |       |             |
| Incoming Phone<br>Calls | 1,958 |      |      |      |     |      |      |      |      |      |      |      |       |      |       |             |
| Visitors                | 1,354 |      |      |      |     |      |      |      |      |      |      |      |       |      |       |             |