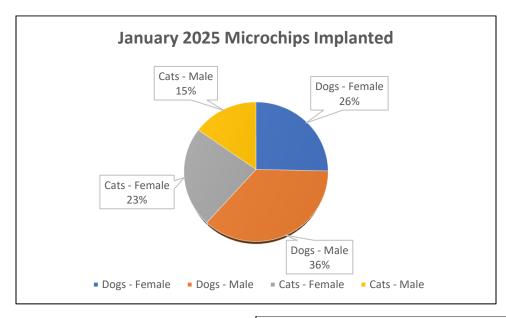

#### **Microchips Issued**

| Microchips Implanted | 138 |
|----------------------|-----|
| Dogs – Female        | 35  |
| Dogs – Male          | 50  |
| Cats – Female        | 32  |
| Cats – Male          | 21  |
|                      |     |
| Adoptions            | 113 |
| Reclaimed            | 22  |
| Other                | 3   |
| Event                | 0   |