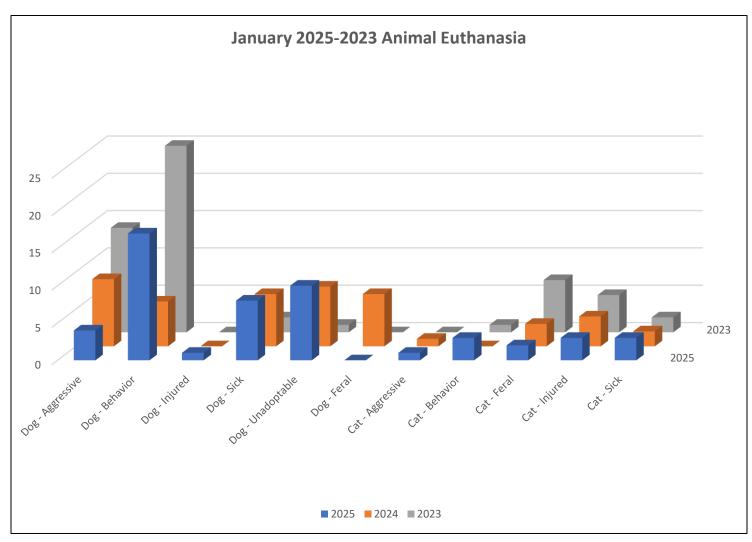

## Euthanasia

| Animal Euthanasia | 52 |
|-------------------|----|
| Dogs/Puppies      | 40 |
| Aggressive        | 4  |
| Behavior          | 17 |
| Sick              | 8  |
| Injured           | 1  |
| Unadoptable       | 10 |
| Feral             | 0  |
| Space             | 0  |
| Cats/Kittens      | 12 |
| Feral             | 2  |
| Injured           | 3  |
| Aggressive        | 1  |
| Sick              | 3  |
| Unadoptable       | 0  |
| Behavior          | 3  |