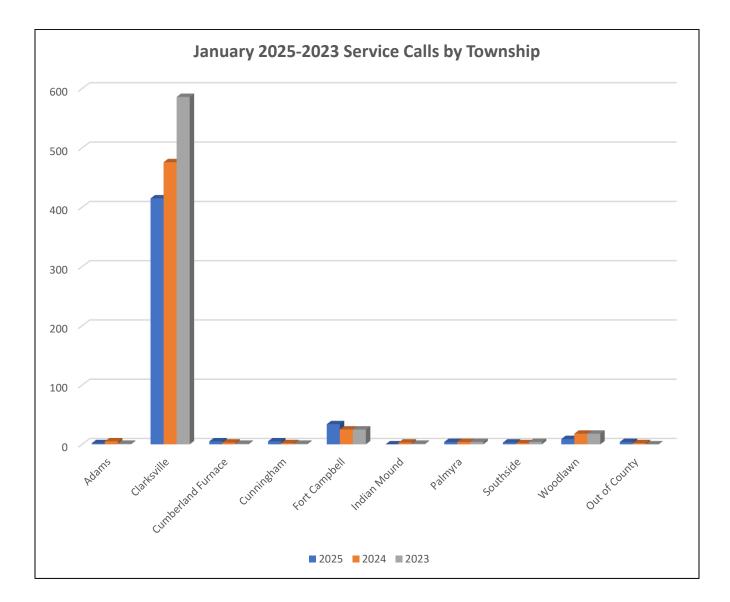

## **Activity Calls by Townships**

| Service Calls by Township | 481 |
|---------------------------|-----|
| Adams                     | 2   |
| Clarksville               | 415 |
| Cumberland Furnace        | 5   |
| Cumberland City           | 0   |
| Cunningham                | 5   |
| Fort Campbell             | 34  |
| Indian Mound              | 0   |
| Palmyra                   | 4   |
| Southside                 | 3   |
| Woodlawn                  | 9   |
| Other                     | 4   |