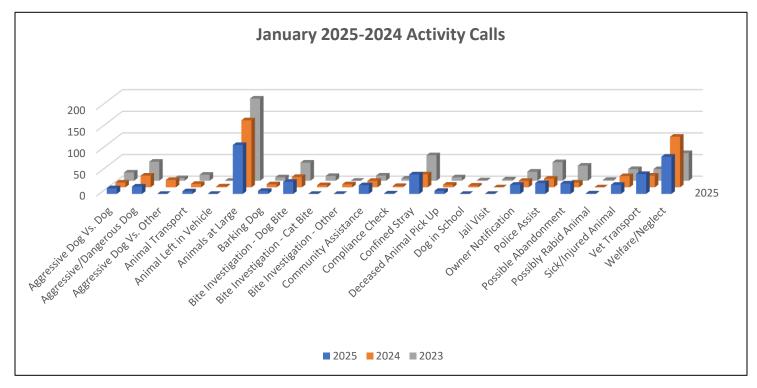

#### **Activity Calls**

| Service Calls                | 481 |
|------------------------------|-----|
| Aggressive Dog Vs Dog        | 13  |
| Aggressive/Dangerous Dog     | 17  |
| Aggressive Dog Vs. Other     | 0   |
| Animal Transport             | 6   |
| Animal Left in Vehicle       | 0   |
| Animals at Large             | 113 |
| Barking Dog                  | 7   |
| Bites involving Cats         | 0   |
| Bites involving Dogs         | 28  |
| Bites Other Animals          | 0   |
| Community Assistance         | 20  |
| Compliance Check             | 1   |
| Confined Stray               | 45  |
| Dog in School                | 0   |
| Deceased Animal Pick Up      | 7   |
| Jail Visit                   | 0   |
| Owner Notification           | 21  |
| Police Assist                | 25  |
| Possible Abandonment         | 24  |
| Possibly Rabid Animal        | 1   |
| Set Trap                     | 0   |
| Sick or Injured Animal       | 21  |
| Vet Transport                | 46  |
| Welfare or Neglect Complaint | 86  |