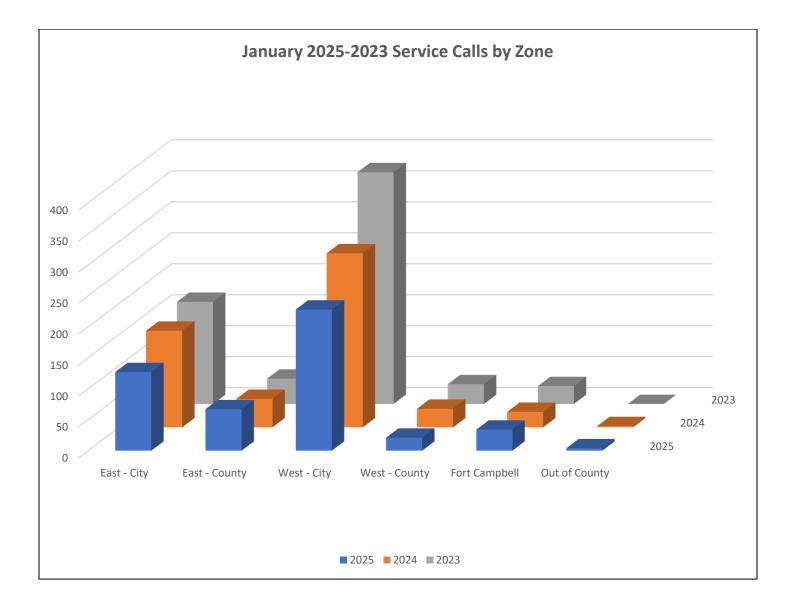

## **Activity Calls by Zones**

| Service Calls by Zone | 481 |
|-----------------------|-----|
| East City             | 127 |
| East County           | 67  |
| West City             | 228 |
| West County           | 21  |
| Ft. Campbell          | 34  |
| Other                 | 4   |