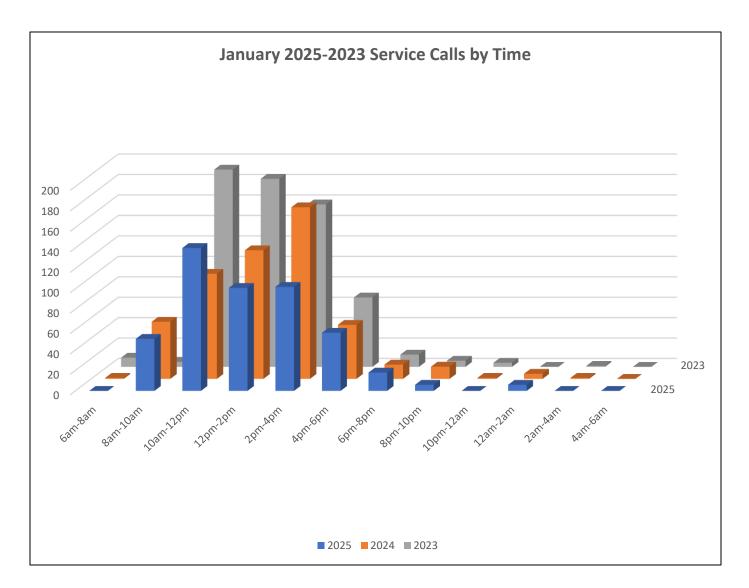

#### **Activity by Time of Day**

| Service Calls by Time of Day | 481 |
|------------------------------|-----|
| 6am to 8am                   | 0   |
| 8am to 10am                  | 51  |
| 10am to 12pm                 | 140 |
| 12pm to 2pm                  | 101 |
| 2pm to 4pm                   | 102 |
| 4pm to 6pm                   | 57  |
| 6pm to 8pm                   | 18  |
| 8pm to 10pm                  | 6   |
| 10pm to 12am                 | 0   |
| 12am to 2am                  | 6   |
| 2am to 4am                   | 0   |
| 4am to 6am                   | 0   |