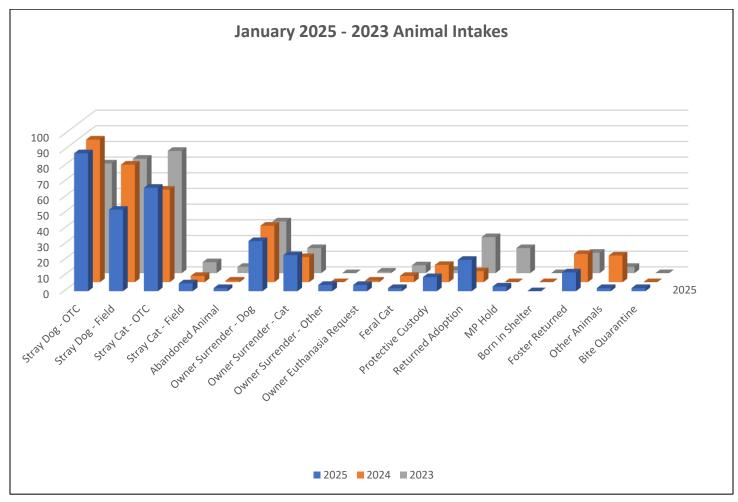

## **Animal Intake Reasons**

| Intake Reasons          | 326 |
|-------------------------|-----|
| Stray Dog – OTC         | 88  |
| Stray Dog – Field       | 52  |
| Stray Cat – OTC         | 66  |
| Stray Cat – Field       | 5   |
| Abandoned Animal        | 2   |
| Owner Surrender – Dog   | 32  |
| Owner Surrender - Cat   | 23  |
| Owner Surrender - Other | 4   |
| Owner Euth. Request     | 4   |
| Feral Cat               | 2   |
| Protective Custody      | 9   |
| Returned Adoption       | 20  |
| MP Hold – Ft. Campbell  | 3   |
| Born in Shelter         | 0   |
| Foster Returned         | 12  |
| Other Animals           | 2   |
| Bite Quarantine         | 2   |