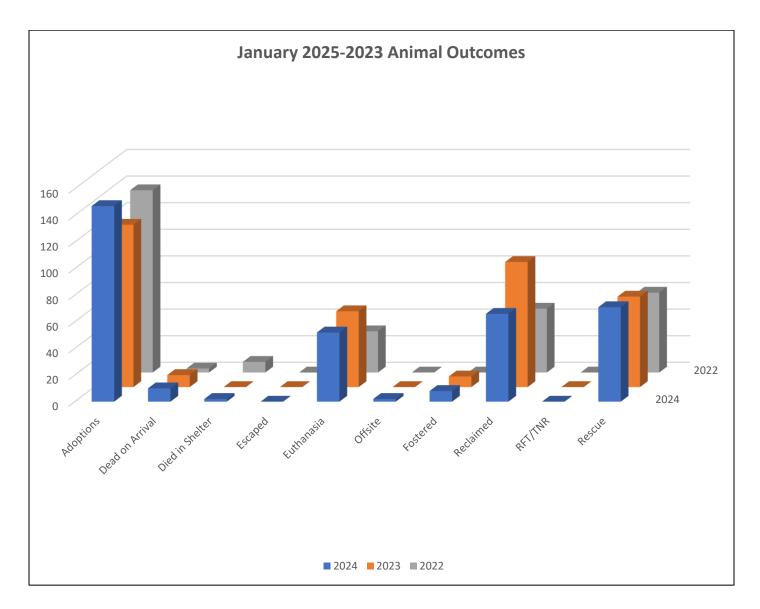

#### **Outcomes**

| Animal Outcomes | 358 |
|-----------------|-----|
| Adoptions       | 147 |
| Dead on Arrival | 10  |
| Died in Shelter | 2   |
| Escaped         | 0   |
| Euthanasia      | 52  |
| Offsite         | 2   |
| Fostered        | 8   |
| Reclaimed       | 66  |
| RTF/TNR         | 0   |
| Rescue          | 71  |