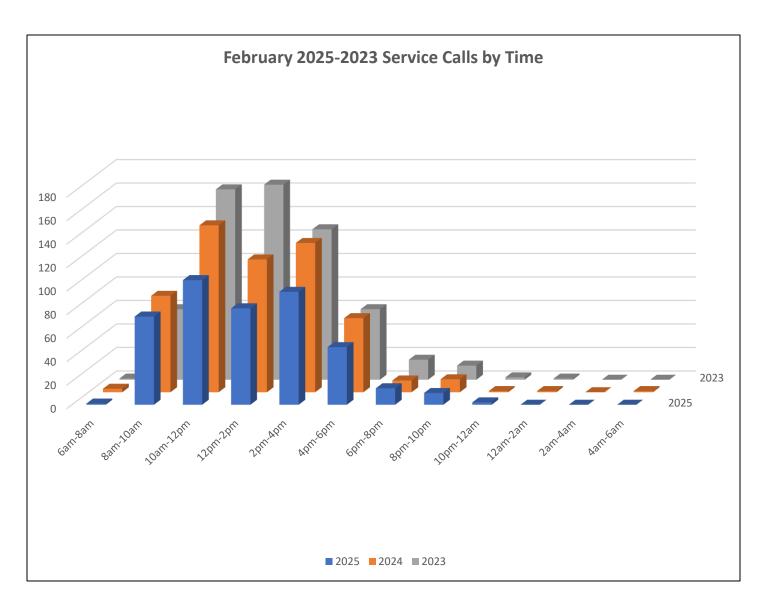

# February 2025 Shelter Report Activity by Time of Day

| Service Calls by Time of Day | 434 |
|------------------------------|-----|
| 6am to 8am                   | 1   |
| 8am to 10am                  | 74  |
| 10am to 12pm                 | 106 |
| 12pm to 2pm                  | 82  |
| 2pm to 4pm                   | 96  |
| 4pm to 6pm                   | 49  |
| 6pm to 8pm                   | 14  |
| 8pm to 10pm                  | 10  |
| 10pm to 12am                 | 2   |
| 12am to 2am                  | 0   |
| 2am to 4am                   | 0   |
| 4am to 6am                   | 0   |