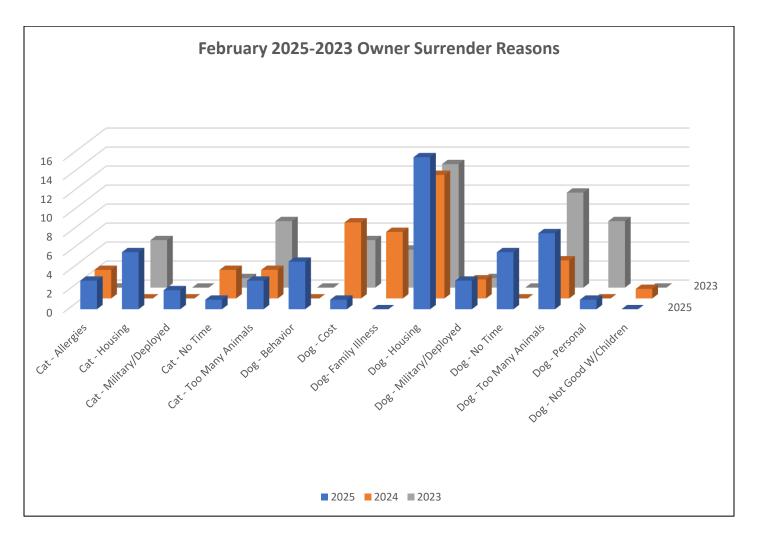

## February 2025 Shelter Report Owner Surrenders

| Owner Surrender Reason      | 55 |
|-----------------------------|----|
| Cat – Allergies             | 3  |
| Cat – Divorce               | 0  |
| Cat - Family Illness        | 0  |
| Cat – Housing Issue         | 6  |
| Cat – Military Deployed/PCS | 2  |
| Cat – No Time               | 1  |
| Cat – Too Many Animals      | 3  |
| Dog – Aggressive – People   | 0  |
| Dog – Allergies             | 0  |
| Dog – Negative Behavior     | 5  |
| Dog – Cost                  | 1  |
| Dog – Family Illness        | 0  |
| Dog – Housing Issue         | 16 |
| Dog – Military Deployed/PCS | 3  |
| Dog – No Time               | 6  |
| Dog – Too Many Animals      | 8  |