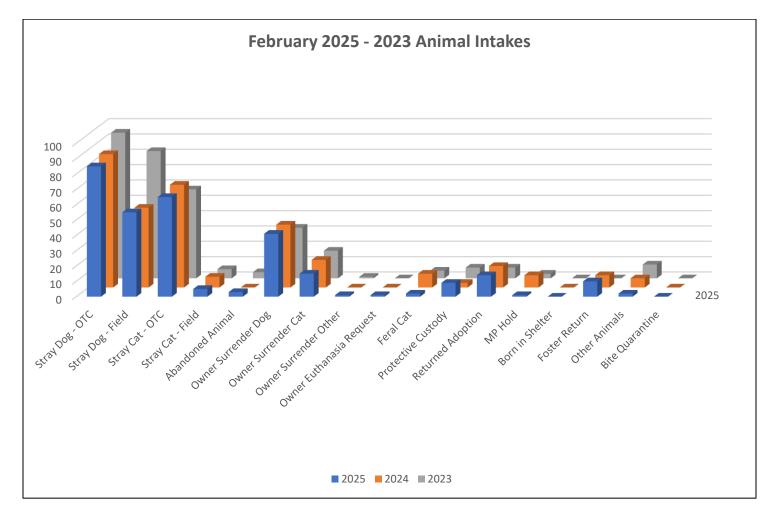

## February 2025 Shelter Report Animal Intake Reasons

| Intake Reasons          | 309 |
|-------------------------|-----|
| Stray Dog – OTC         | 82  |
| Stray Dog – Field       | 56  |
| Stray Cat – OTC         | 60  |
| Stray Cat – Field       | 6   |
| Abandoned Animal        | 1   |
| Owner Surrender – Dog   | 45  |
| Owner Surrender - Cat   | 16  |
| Owner Surrender - Other | 1   |
| Owner Euth. Request     | 1   |
| Feral Cat               | 2   |
| Protective Custody      | 9   |
| Returned Adoption       | 13  |
| MP Hold – Ft. Campbell  | 1   |
| Born in Shelter         | 0   |
| Foster Returned         | 10  |
| Other Animals           | 5   |
| Bite Quarantine         | 1   |