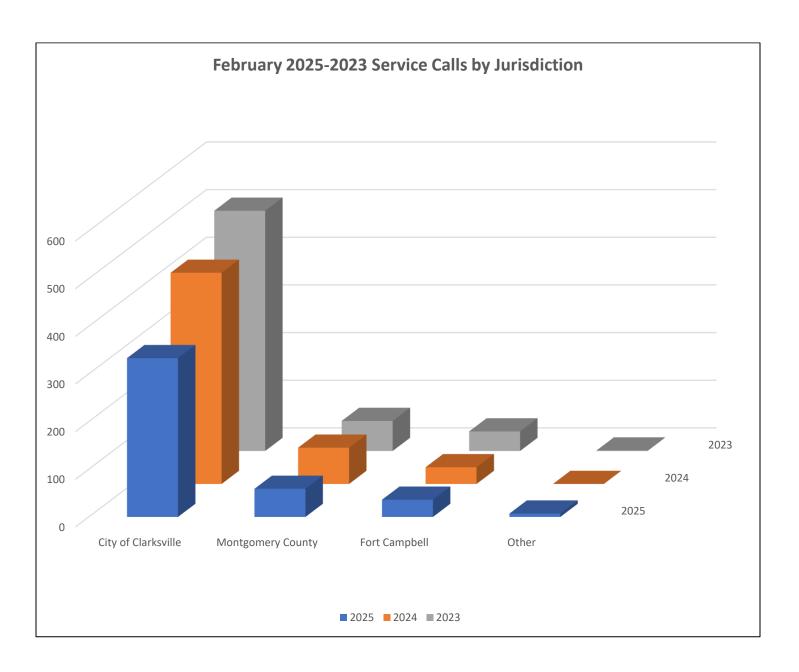

# February 2025 Shelter Report Activity Calls by Jurisdiction

| Service Calls by Jurisdiction | 434 |
|-------------------------------|-----|
| City of Clarksville           | 332 |
| Montgomery County             | 59  |
| Ft. Campbell                  | 36  |
| Out of County                 | 7   |