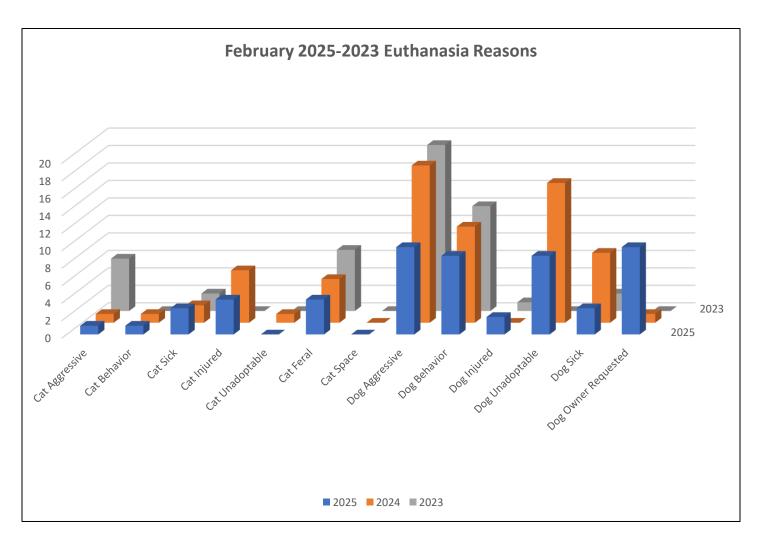

#### February 2025 Shelter Report Euthanasia

| Animal Euthanasia | 56 |
|-------------------|----|
| Dogs/Puppies      | 43 |
| Aggressive        | 10 |
| Behavior          | 9  |
| Sick              | 3  |
| Injured           | 2  |
| Unadoptable       | 9  |
| Owner Requested   | 10 |
| Space             | 0  |
| Cats/Kittens      | 13 |
| Feral             | 4  |
| Injured           | 4  |
| Aggressive        | 1  |
| Sick              | 3  |
| Unadoptable       | 0  |
| Behavior          | 1  |