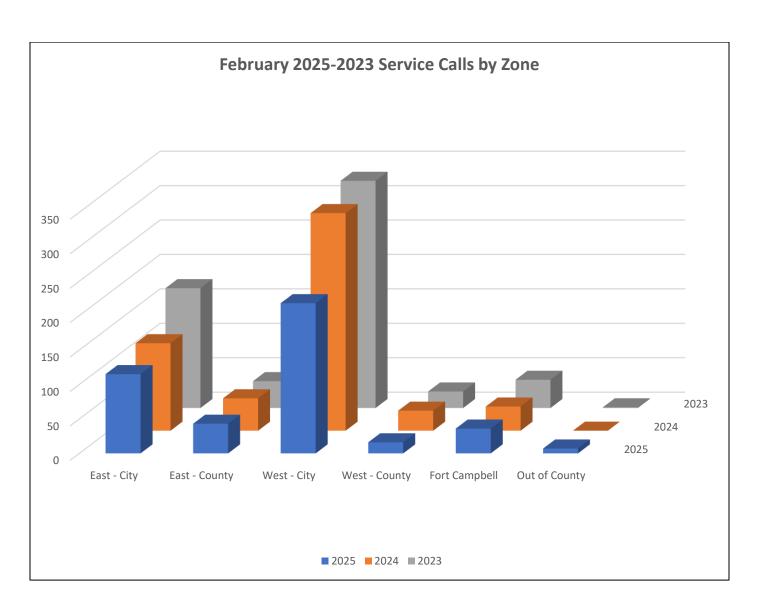

# February 2025 Shelter Report Activity Calls by Zones

| Service Calls by Zone | 434 |
|-----------------------|-----|
| East City             | 114 |
| East County           | 43  |
| West City             | 218 |
| West County           | 16  |
| Ft. Campbell          | 36  |
| Other                 | 7   |