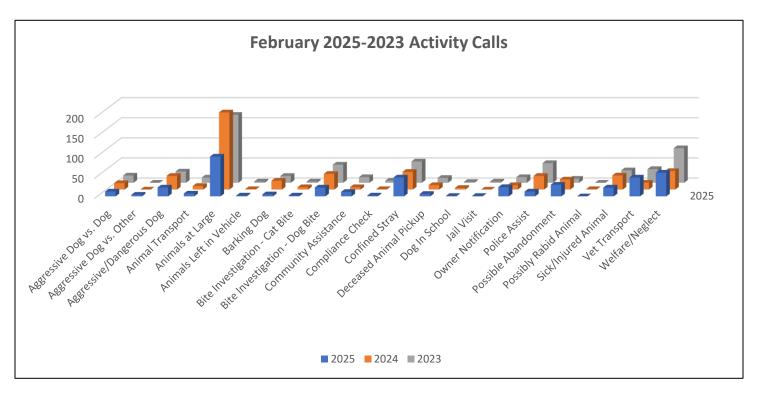

## February 2025 Shelter Report Activity Calls

| Service Calls                | 434 |
|------------------------------|-----|
| Aggressive Dog Vs Dog        | 12  |
| Aggressive/Dangerous Dog     | 22  |
| Aggressive Dog Vs. Other     | 4   |
| Animal Transport             | 7   |
| Animal Left in Vehicle       | 2   |
| Animals at Large             | 99  |
| Barking Dog                  | 5   |
| Bites involving Cats         | 2   |
| Bites involving Dogs         | 22  |
| Bites Other Animals          | 0   |
| Community Assistance         | 11  |
| Compliance Check             | 2   |
| Confined Stray               | 47  |
| Dog in School                | 1   |
| Deceased Animal Pick Up      | 6   |
| Jail Visit                   | 1   |
| Owner Notification           | 23  |
| Police Assist                | 12  |
| Possible Abandonment         | 29  |
| Possibly Rabid Animal        | 0   |
| Set Trap                     | 0   |
| Sick or Injured Animal       | 22  |
| Vet Transport                | 46  |
| Welfare or Neglect Complaint | 59  |