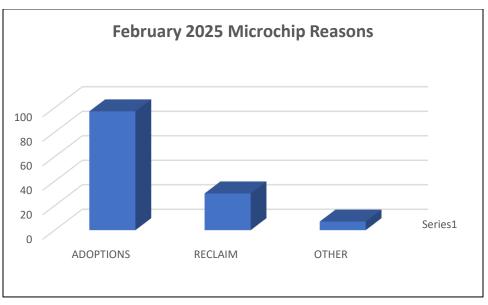

#### February 2025 Shelter Report Microchips Issued

| Microchips Implanted | 134 |
|----------------------|-----|
| Dogs – Female        | 53  |
| Dogs – Male          | 38  |
| Cats – Female        | 25  |
| Cats – Male          | 18  |
|                      |     |
| Adoptions            | 97  |
| Reclaimed            | 30  |
| Other                | 7   |
| Event                | 0   |