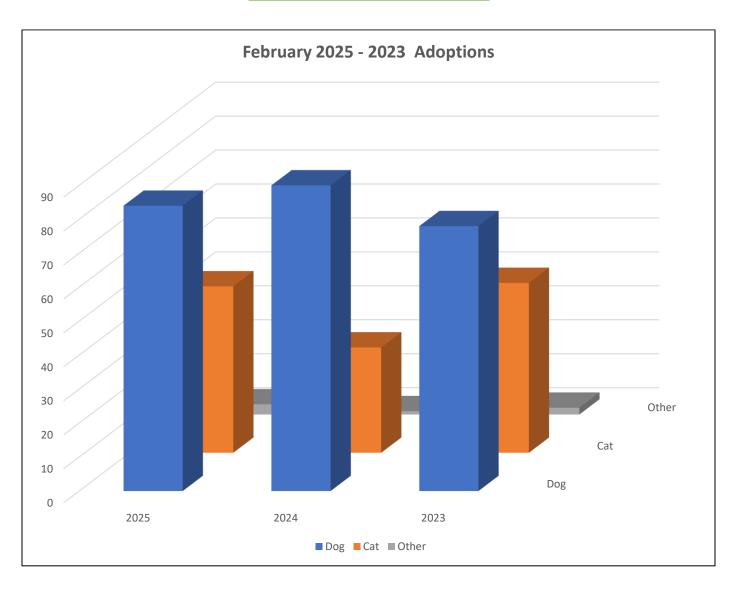

### February 2025 Shelter Report Animal Adoptions

| Adoptions     | 136 |
|---------------|-----|
| Dogs/Puppies  | 84  |
| Cats/Kittens  | 49  |
| Other Animals | 3   |