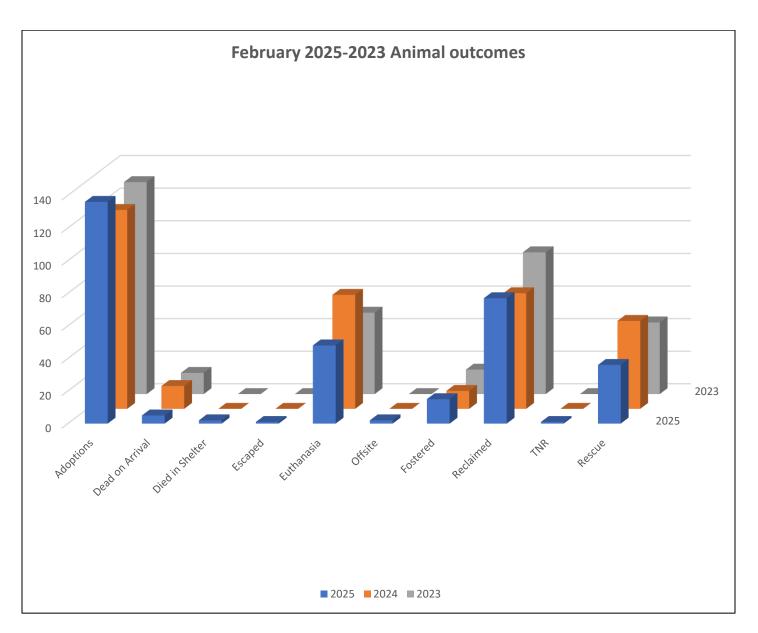

## February 2025 Shelter Report Outcomes

| Animal Outcomes | 358 |
|-----------------|-----|
| Adoptions       | 136 |
| Dead on Arrival | 5   |
| Died in Shelter | 2   |
| Escaped         | 1   |
| Euthanasia      | 56  |
| Offsite         | 2   |
| Fostered        | 15  |
| Reclaimed       | 77  |
| RTF/TNR         | 1   |
| Rescue          | 36  |