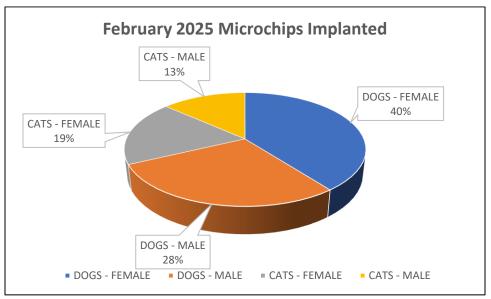

#### February 2025 Shelter Report Microchips Issued

| Microchips Implanted | 134 |
|----------------------|-----|
| Dogs – Female        | 53  |
| Dogs – Male          | 38  |
| Cats – Female        | 25  |
| Cats – Male          | 18  |
|                      |     |
| Adoptions            | 97  |
| Reclaimed            | 30  |
| Other                | 7   |
| Event                | 0   |