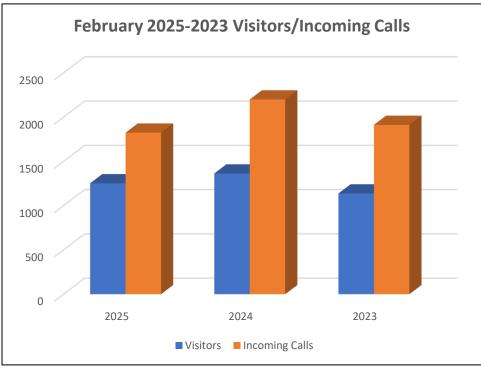

### **February 2025 Shelter Report**

| February 2025         |       |
|-----------------------|-------|
| Activity Calls        | 434   |
| Animal Intakes        | 309   |
| Dogs                  | 206   |
| Cats                  | 99    |
| Other                 | 4     |
| Incoming Per Day      | 14    |
| Returned to Owner     | 77    |
| Dogs – In Field       | 9     |
| Cats – In Field       | 0     |
| Dogs – From Shelter   | 57    |
| Cats – From Shelter   | 11    |
| Rescue Transfers      | 36    |
| Dogs Transferred      | 22    |
| Cats Transferred      | 14    |
| Other                 | 0     |
| Animals Adopted       | 136   |
| Dogs Adopted          | 84    |
| Cats Adopted          | 49    |
| Other Animals         | 3     |
| Fostered              | 15    |
| Dogs Fostered         | 9     |
| Cats Fostered         | 6     |
| Euthanasia            | 56    |
| Dogs Euthanized       | 44    |
| Cats Euthanized       | 12    |
| TNR/Returned to Field | 1     |
| Visitors to Shelter   | 1,253 |
| Avg. Visitors per Day | 60    |
| Incoming Phone Calls  | 1,825 |
| Avg. Calls per Day    | 75    |

#### **2025 Totals**

| Activity             | Jan.  | Feb.  | Mar. | Apr. | May | Jun. | Jul. | Aug. | Sep. | Oct. | Nov. | Dec. | Total | 2023 | Trend | %<br>Change |
|----------------------|-------|-------|------|------|-----|------|------|------|------|------|------|------|-------|------|-------|-------------|
| Owner Surrenders     | 59    | 62    |      |      |     |      |      |      |      |      |      |      | 121   |      |       |             |
| Intakes              | 327   | 309   |      |      |     |      |      |      |      |      |      |      | 636   |      |       |             |
| Stray Dog            | 140   | 138   |      |      |     |      |      |      |      |      |      |      | 278   |      |       |             |
| Stray Cat            | 71    | 66    |      |      |     |      |      |      |      |      |      |      | 137   |      |       |             |
| Calls for Service    | 481   | 434   |      |      |     |      |      |      |      |      |      |      | 915   |      |       |             |
| Euthanasia dog       | 40    | 43    |      |      |     |      |      |      |      |      |      |      | 83    |      |       |             |
| Euthanasia Cat       | 12    | 13    |      |      |     |      |      |      |      |      |      |      | 25    |      |       |             |
| Microchips Issued    | 138   | 134   |      |      |     |      |      |      |      |      |      |      | 272   |      |       |             |
| Adoptions            | 147   | 136   |      |      |     |      |      |      |      |      |      |      | 283   |      |       |             |
| Rescue/Transfer      | 71    | 36    |      |      |     |      |      |      |      |      |      |      | 107   |      |       |             |
| Incoming Phone Calls | 1,958 | 1,825 |      |      |     |      |      |      |      |      |      |      | 3,783 |      |       |             |
| Visitors             | 1,354 | 1,253 |      |      |     |      |      |      |      |      |      |      | 2,607 |      |       |             |