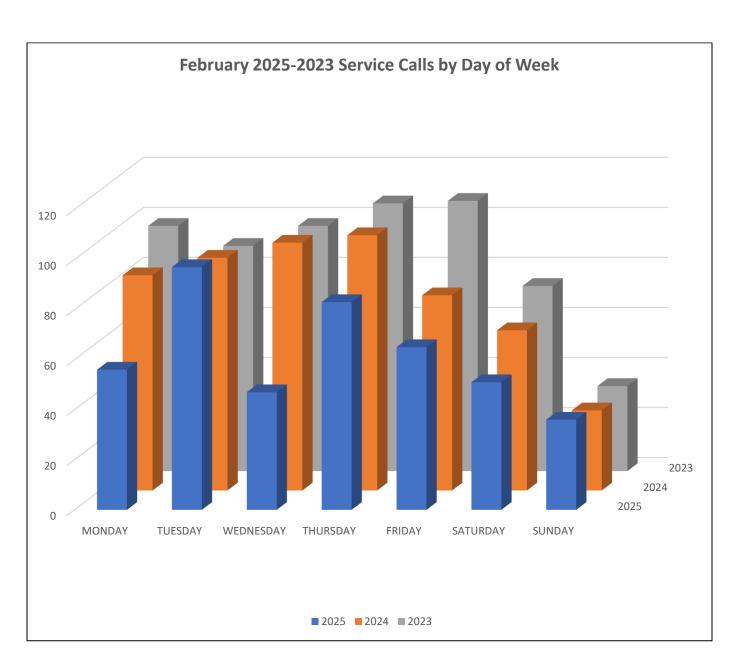

### February 2025 Shelter Report Activity by Day of Week

| Service Calls by Day | 434 |
|----------------------|-----|
| Monday               | 56  |
| Tuesday              | 96  |
| Wednesday            | 47  |
| Thursday             | 83  |
| Friday               | 65  |
| Saturday             | 51  |
| Sunday               | 36  |