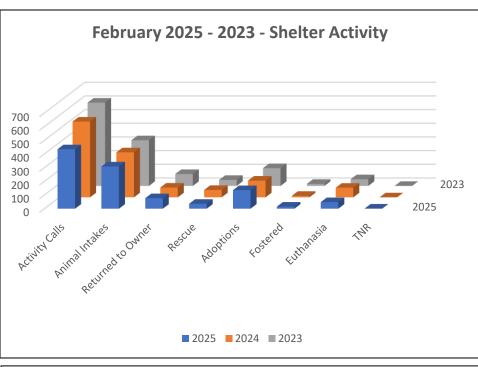

### **February 2025 Shelter Report**

| February 2025         |       |
|-----------------------|-------|
| Activity Calls        | 434   |
| Animal Intakes        | 309   |
| Dogs                  | 206   |
| Cats                  | 99    |
| Other                 | 4     |
| Incoming Per Day      | 14    |
| Returned to Owner     | 77    |
| Dogs – In Field       | 9     |
| Cats – In Field       | 0     |
| Dogs – From Shelter   | 57    |
| Cats – From Shelter   | 11    |
| Rescue Transfers      | 36    |
| Dogs Transferred      | 22    |
| Cats Transferred      | 14    |
| Other                 | 0     |
| Animals Adopted       | 136   |
| Dogs Adopted          | 84    |
| Cats Adopted          | 49    |
| Other Animals         | 3     |
| Fostered              | 15    |
| Dogs Fostered         | 9     |
| Cats Fostered         | 6     |
| Euthanasia            | 56    |
| Dogs Euthanized       | 44    |
| Cats Euthanized       | 12    |
| TNR/Returned to Field | 1     |
| Visitors to Shelter   | 1,253 |
| Avg. Visitors per Day | 60    |
| Incoming Phone Calls  | 1,825 |
| Avg. Calls per Day    | 75    |

## February 2025 Shelter Report Animal Intake Reasons

| Intake Reasons          | 309 |
|-------------------------|-----|
| Stray Dog – OTC         | 82  |
| Stray Dog – Field       | 56  |
| Stray Cat – OTC         | 60  |
| Stray Cat – Field       | 6   |
| Abandoned Animal        | 1   |
| Owner Surrender – Dog   | 45  |
| Owner Surrender - Cat   | 16  |
| Owner Surrender - Other | 1   |
| Owner Euth. Request     | 1   |
| Feral Cat               | 2   |
| Protective Custody      | 9   |
| Returned Adoption       | 13  |
| MP Hold – Ft. Campbell  | 1   |
| Born in Shelter         | 0   |
| Foster Returned         | 10  |
| Other Animals           | 5   |
| Bite Quarantine         | 1   |

### February 2025 Shelter Report Animal Adoptions

| Adoptions     | 136 |
|---------------|-----|
| Dogs/Puppies  | 84  |
| Cats/Kittens  | 49  |
| Other Animals | 3   |

#### February 2025 Shelter Report Euthanasia

| Animal Euthanasia | 56 |
|-------------------|----|
| Dogs/Puppies      | 43 |
| Aggressive        | 10 |
| Behavior          | 9  |
| Sick              | 3  |
| Injured           | 2  |
| Unadoptable       | 9  |
| Owner Requested   | 10 |
| Space             | 0  |
| Cats/Kittens      | 13 |
| Feral             | 4  |
| Injured           | 4  |
| Aggressive        | 1  |
| Sick              | 3  |
| Unadoptable       | 0  |
| Behavior          | 1  |

## February 2025 Shelter Report Outcomes

| Animal Outcomes | 358 |
|-----------------|-----|
| Adoptions       | 136 |
| Dead on Arrival | 5   |
| Died in Shelter | 2   |
| Escaped         | 1   |
| Euthanasia      | 56  |
| Offsite         | 2   |
| Fostered        | 15  |
| Reclaimed       | 77  |
| RTF/TNR         | 1   |
| Rescue          | 36  |