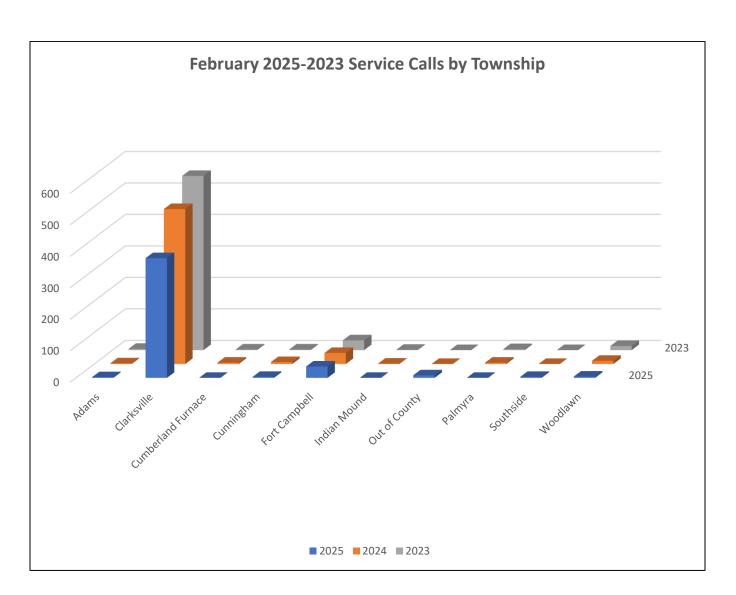

## February 2025 Shelter Report Activity Calls by Townships

| Service Calls by Township | 434 |
|---------------------------|-----|
| Adams                     | 2   |
| Clarksville               | 379 |
| Cumberland Furnace        | 0   |
| Cumberland City           | 0   |
| Cunningham                | 3   |
| Fort Campbell             | 36  |
| Indian Mound              | 0   |
| Palmyra                   | 0   |
| Southside                 | 3   |
| Woodlawn                  | 4   |
| Other                     | 7   |