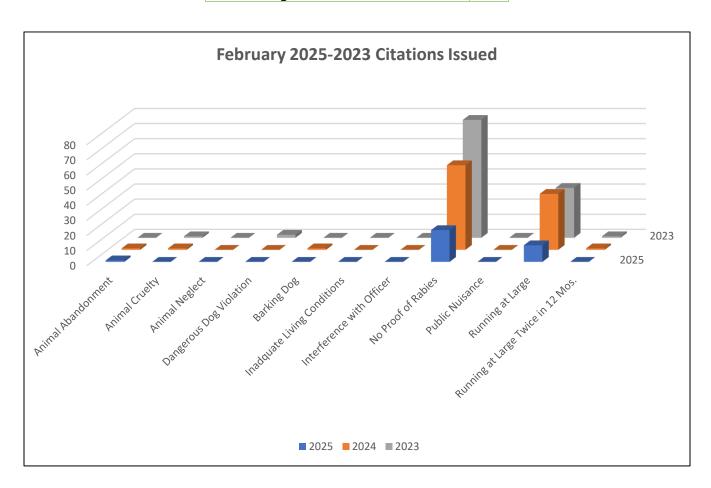

## February 2025 Shelter Report Citations Issued

| Citations Issued                     | 33 |
|--------------------------------------|----|
| Animal Cruelty                       | 0  |
| Animal Neglect                       | 0  |
| Animal Abandonment                   | 1  |
| Barking Dog                          | 0  |
| Dangerous Dog Violation              | 0  |
| Inadequate Living Conditions         | 0  |
| Improper Tethering                   | 0  |
| Interference with Officer            | 0  |
| No Proof of Rabies Vaccination       | 21 |
| Running at Large                     | 11 |
| Running at Large Twice in 12 Months  | 0  |
| Running at Large Fourth in 12 Months | 0  |