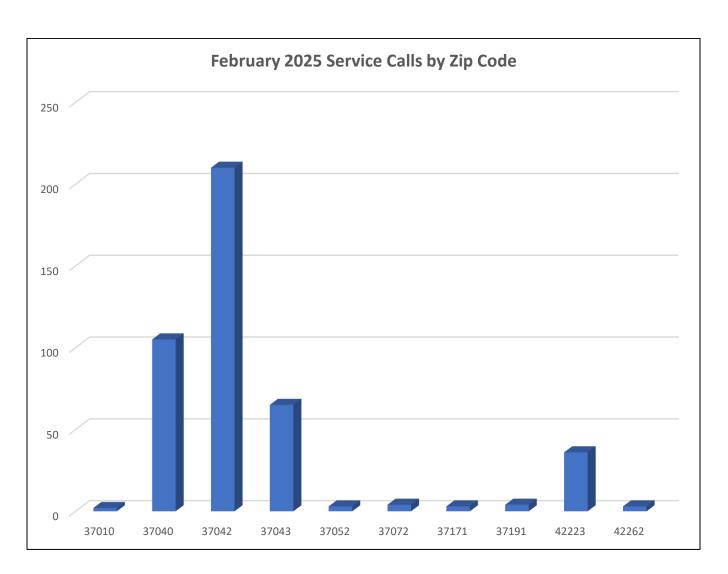

### February 2025 Shelter Report Service Calls by Zip Code

| Service Calls Outcomes | 434 |
|------------------------|-----|
| 37010                  | 2   |
| 37040                  | 104 |
| 37042                  | 210 |
| 37043                  | 65  |
| 37050                  | 0   |
| 37051                  | 0   |
| 37052                  | 3   |
| 37072                  | 4   |
| 37091                  | 0   |
| 37142                  | 0   |
| 37171                  | 3   |
| 37191                  | 4   |
| 42223                  | 36  |
| Other                  | 3   |