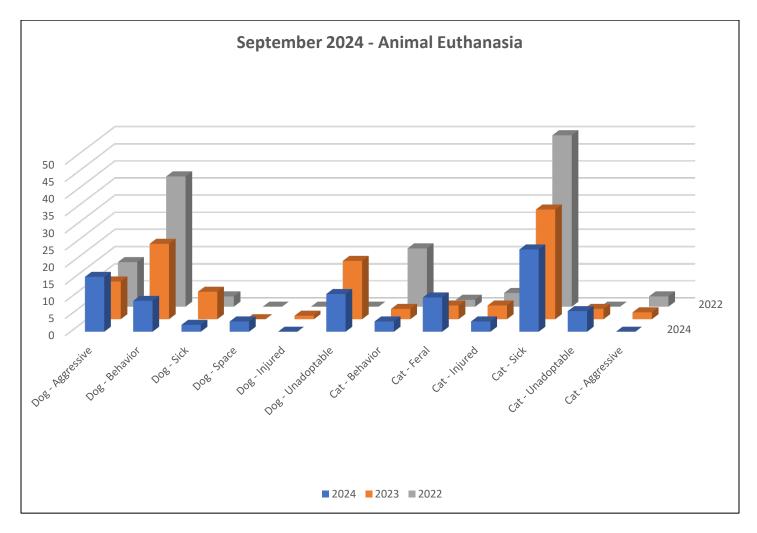

#### September 2024 Shelter Report Euthanasia

| Animal Euthanasia | 87 |
|-------------------|----|
| Dogs/Puppies      | 40 |
| Aggressive        | 16 |
| Behavior          | 9  |
| Sick              | 2  |
| Injured           | 0  |
| Unadoptable       | 11 |
| Feral             | 0  |
| Space             | 3  |
| Owner Requested   | 1  |
| Cats/Kittens      | 46 |
| Feral             | 10 |
| Injured           | 3  |
| Aggressive        | 0  |
| Sick              | 24 |
| Unadoptable       | 6  |
| Behavior          | 3  |