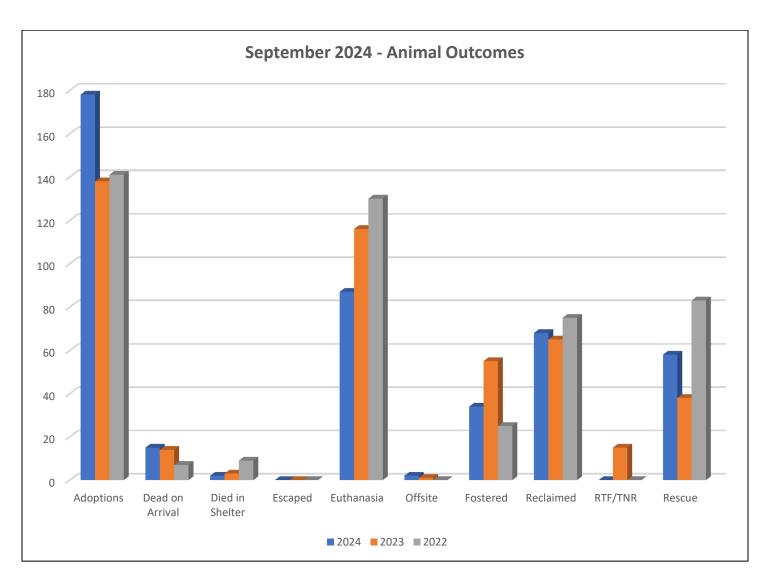

## September 2024 Shelter Report Outcomes

| Animal Outcomes | 444 |
|-----------------|-----|
| Adoptions       | 178 |
| Dead on Arrival | 15  |
| Died in Shelter | 2   |
| Escaped         | 0   |
| Euthanasia      | 87  |
| Offsite         | 2   |
| Fostered        | 34  |
| Reclaimed       | 68  |
| RTF/TNR         | 0   |
| Rescue          | 58  |