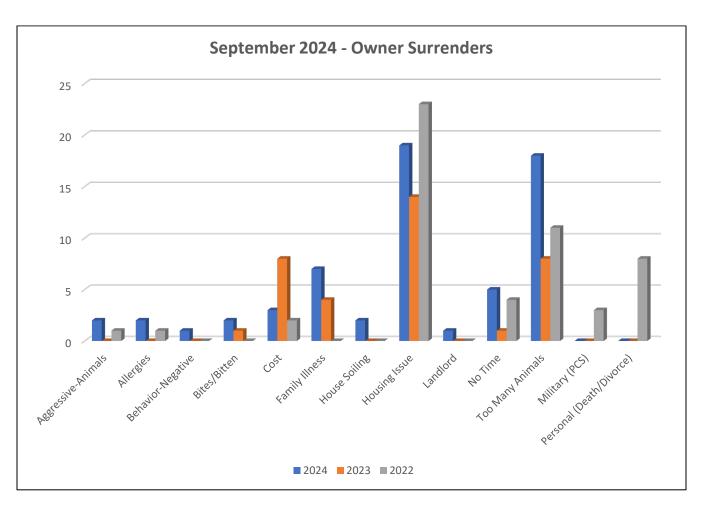

## September 2024 Shelter Report Owner Surrenders

| Owner Surrender Reason    | 62 |
|---------------------------|----|
| Cat – Allergies           | 1  |
| Cat – Behavior Negative   | 2  |
| Cat – Family Illness      | 4  |
| Cat – Housing Issue       | 4  |
| Cat – No Time             | 1  |
| Cat – Not Good W/Children | 0  |
| Cat – Too Many Animals    | 3  |
| Cat – Cost                | 3  |
| Dog – Behavior Negative   | 1  |
| Dog – Cost                | 0  |
| Dog – Family Illness      | 3  |
| Dog – Housing Issue       | 14 |
| Dog – Military/Deployed   | 0  |
| Dog – No Time             | 4  |
| Dog – Too Many Animals    | 14 |
| Dog – Allergies           | 1  |
| Dog – Bites               | 2  |