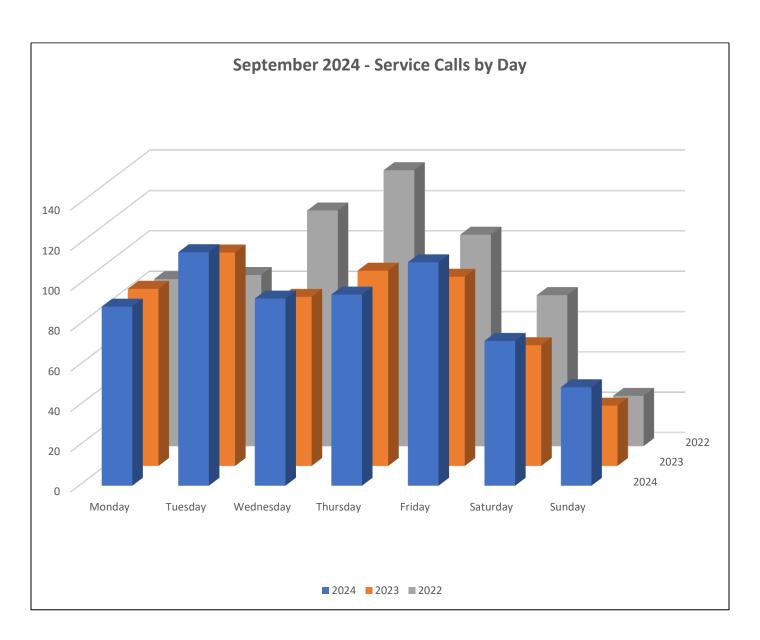

# September 2024 Shelter Report Activity by Day of Week

| Service Calls by Day | 625 |
|----------------------|-----|
| Monday               | 89  |
| Tuesday              | 116 |
| Wednesday            | 93  |
| Thursday             | 95  |
| Friday               | 111 |
| Saturday             | 72  |
| Sunday               | 49  |