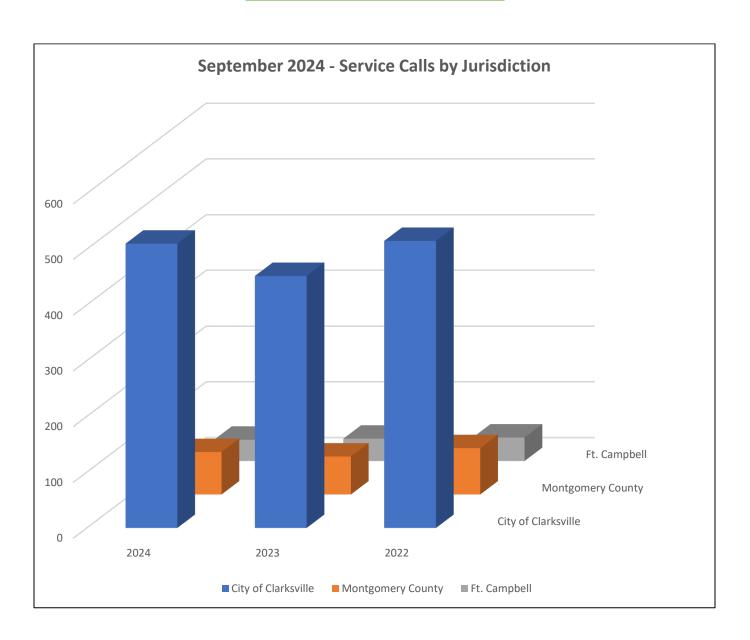

# September 2024 Shelter Report Activity Calls by Jurisdiction

| Service Calls by Jurisdiction | 625 |
|-------------------------------|-----|
| City of Clarksville           | 510 |
| Montgomery County             | 76  |
| Ft. Campbell                  | 38  |
| Out of County                 | 1   |