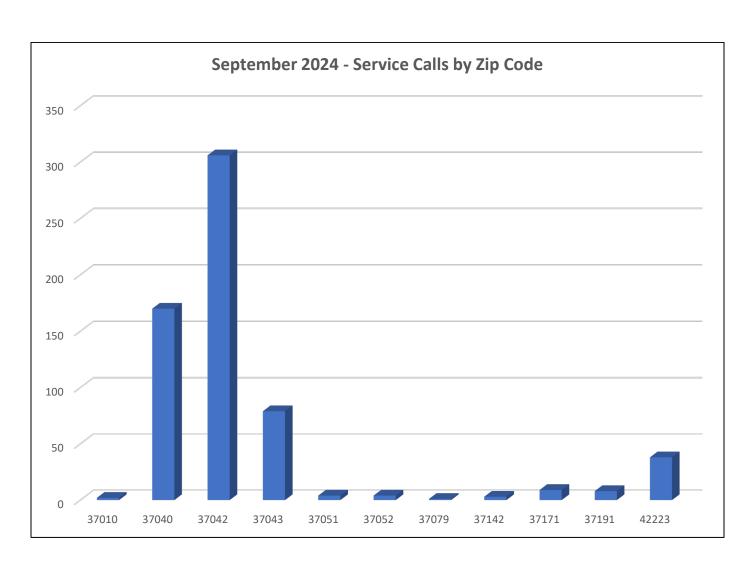

#### September 2024 Shelter Report Service Calls by Zip Code

| Service Calls Outcomes | 625 |
|------------------------|-----|
| 37010                  | 2   |
| 37040                  | 170 |
| 37042                  | 306 |
| 37043                  | 79  |
| 37050                  | 0   |
| 37051                  | 4   |
| 37052                  | 4   |
| 37079                  | 1   |
| 37091                  | 0   |
| 37142                  | 3   |
| 37171                  | 9   |
| 37191                  | 8   |
| 42223                  | 38  |
| 42240                  | 0   |