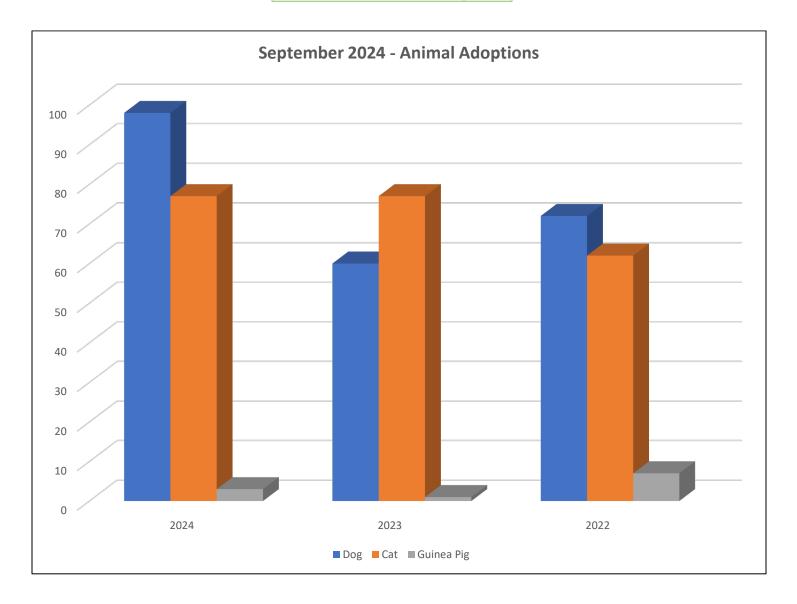

# September 2024 Shelter Report Animal Adoptions

| Adoptions     | 178 |
|---------------|-----|
| Dogs/Puppies  | 98  |
| Cats/Kittens  | 77  |
| Other Animals | 3   |