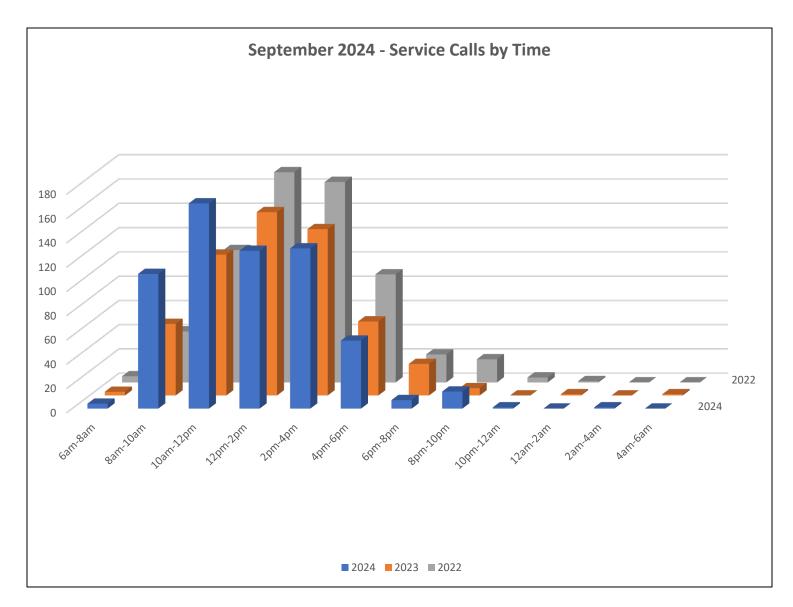

# September 2024 Shelter Report Activity by Time of Day

| Service Calls by Time of Day | 625 |
|------------------------------|-----|
| 6am to 8am                   | 4   |
| 8am to 10am                  | 111 |
| 10am to 12pm                 | 169 |
| 12pm to 2pm                  | 130 |
| 2pm to 4pm                   | 132 |
| 4pm to 6pm                   | 56  |
| 6pm to 8pm                   | 7   |
| 8pm to 10pm                  | 14  |
| 10pm to 12am                 | 1   |
| 12am to 2am                  | 0   |
| 2am to 4am                   | 1   |
| 4am to 6am                   | 0   |