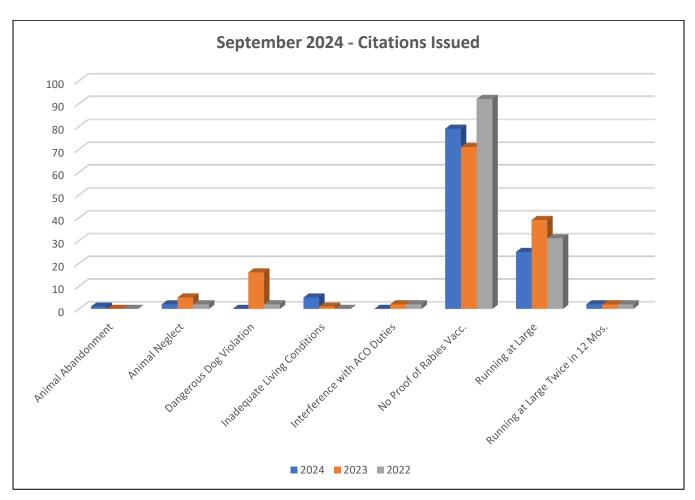

### September 2024 Shelter Report Citations Issued

| Citations Issued                     | 114 |
|--------------------------------------|-----|
| Animal Cruelty                       | 0   |
| Animal Neglect                       | 2   |
| Animal Abandonment                   | 1   |
| Barking Dog                          | 0   |
| Dangerous Dog Violation              | 0   |
| Inadequate Living Conditions         | 5   |
| Interference with Officer            | 0   |
| No Proof of Rabies Vaccination       | 79  |
| Running at Large                     | 25  |
| Running at Large Twice in 12 Months  | 2   |
| Running at Large Fourth in 12 Months | 0   |