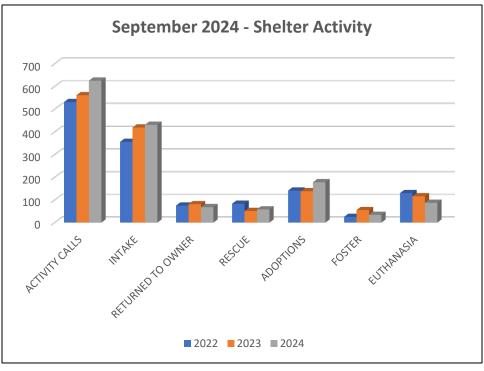

#### **September 2024 Shelter Report**

| September 2024        |       |  |
|-----------------------|-------|--|
| Activity Calls        | 625   |  |
| Animal Intakes        | 431   |  |
| Dogs                  | 230   |  |
| Cats                  | 195   |  |
| Other                 | 6     |  |
| Incoming Per Day      | 19.5  |  |
| Returned to Owner     | 68    |  |
| Dogs – In Field       | 12    |  |
| Cats – In Field       | 0     |  |
| Dogs – From Shelter   | 54    |  |
| Cats – From Shelter   | 2     |  |
| Rescue Transfers      | 58    |  |
| Dogs Transferred      | 37    |  |
| Cats Transferred      | 20    |  |
| Other                 | 1     |  |
| Animals Adopted       | 178   |  |
| Dogs Adopted          | 98    |  |
| Cats Adopted          | 77    |  |
| Other Animals         | 3     |  |
| Fostered              | 34    |  |
| Dogs Fostered         | 8     |  |
| Cats Fostered         | 26    |  |
| Euthanasia            | 87    |  |
| Dogs Euthanized       | 41    |  |
| Cats Euthanized       | 46    |  |
| TNR/Returned to Field | 0     |  |
| Visitors to Shelter   | 1,402 |  |
| Avg. Visitors per Day | 61    |  |
| Incoming Phone Calls  | 2,091 |  |
|                       |       |  |

## September 2024 Shelter Report Activity Calls

| Service Calls                | 625 |
|------------------------------|-----|
| Aggressive Dog Vs Dog        | 17  |
| Aggressive/Dangerous Dog     | 15  |
| Aggressive Dog Vs. Other     | 0   |
| Animal Transport             | 15  |
| Animal Left in Vehicle       | 0   |
| Animals at Large             | 156 |
| Barking Dog                  | 15  |
| Bites involving Cats         | 12  |
| Bites involving Dogs         | 29  |
| Bites Other Animals          | 5   |
| Community Assistance         | 20  |
| Compliance Check             | 2   |
| Confined Stray               | 68  |
| Dog in School                | 14  |
| Deceased Animal Pick Up      | 2   |
| Jail Visit                   | 1   |
| Owner Notification           | 10  |
| Police Assist                | 30  |
| Possible Abandonment         | 32  |
| Possibly Rabid Animal        | 0   |
| Set Trap                     | 0   |
| Sick or Injured Animal       | 31  |
| Vet Transport                | 75  |
| Welfare or Neglect Complaint | 73  |

## September 2024 Shelter Report Outcomes

| Animal Outcomes | 444 |
|-----------------|-----|
| Adoptions       | 178 |
| Dead on Arrival | 15  |
| Died in Shelter | 2   |
| Escaped         | 0   |
| Euthanasia      | 87  |
| Offsite         | 2   |
| Fostered        | 34  |
| Reclaimed       | 68  |
| RTF/TNR         | 0   |
| Rescue          | 58  |

# September 2024 Shelter Report Animal Adoptions

| Adoptions     | 178 |
|---------------|-----|
| Dogs/Puppies  | 98  |
| Cats/Kittens  | 77  |
| Other Animals | 3   |

#### September 2024 Shelter Report Euthanasia

| Animal Euthanasia | 87 |
|-------------------|----|
| Dogs/Puppies      | 40 |
| Aggressive        | 16 |
| Behavior          | 9  |
| Sick              | 2  |
| Injured           | 0  |
| Unadoptable       | 11 |
| Feral             | 0  |
| Space             | 3  |
| Owner Requested   | 1  |
| Cats/Kittens      | 46 |
| Feral             | 10 |
| Injured           | 3  |
| Aggressive        | 0  |
| Sick              | 24 |
| Unadoptable       | 6  |
| Behavior          | 3  |