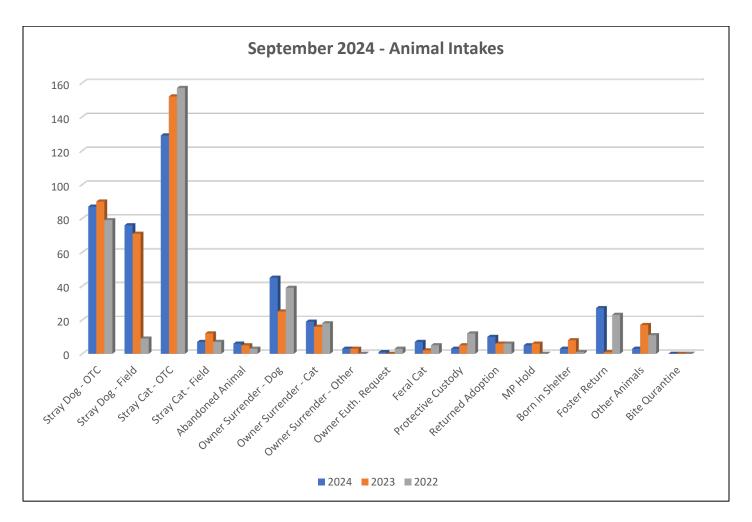

#### September 2024 Shelter Report Animal Intake Reasons

| Intake Reasons          | 431 |
|-------------------------|-----|
| Stray Dog – OTC         | 87  |
| Stray Dog – Field       | 76  |
| Stray Cat – OTC         | 129 |
| Stray Cat – Field       | 7   |
| Abandoned Animal        | 6   |
| Owner Surrender – Dog   | 45  |
| Owner Surrender - Cat   | 19  |
| Owner Surrender - Other | 3   |
| Owner Euth. Request     | 1   |
| Feral Cat               | 7   |
| Protective Custody      | 3   |
| Returned Adoption       | 10  |
| MP Hold – Ft. Campbell  | 5   |
| Born in Shelter         | 3   |
| Foster Returned         | 27  |
| Other Animals           | 3   |
| Bite Quarantine         | 0   |