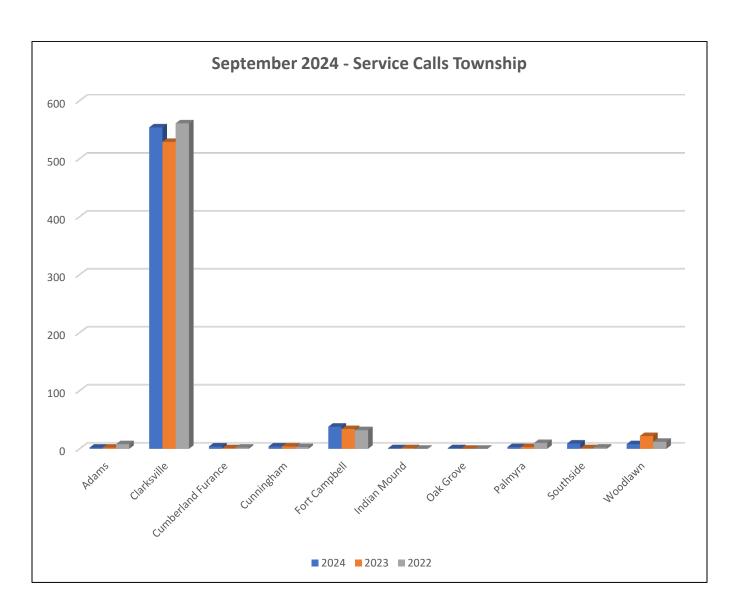

# September 2024 Shelter Report Activity Calls by Townships

| Service Calls by Township | 625 |
|---------------------------|-----|
| Adams                     | 2   |
| Clarksville               | 554 |
| Cumberland Furnace        | 4   |
| Cumberland City           | 0   |
| Cunningham                | 4   |
| Fort Campbell             | 38  |
| Indian Mound              | 1   |
| Palmyra                   | 3   |
| Southside                 | 9   |
| Woodlawn                  | 8   |
| Other                     | 1   |