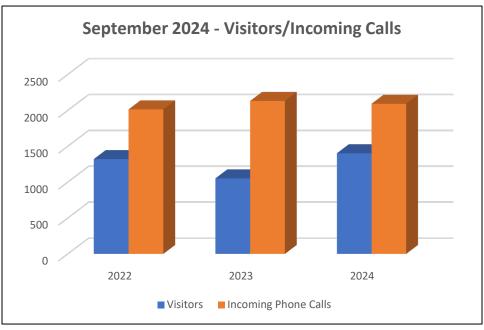

#### **September 2024 Shelter Report**

| September 2024        |       |  |
|-----------------------|-------|--|
| Activity Calls        | 625   |  |
| Animal Intakes        | 431   |  |
| Dogs                  | 230   |  |
| Cats                  | 195   |  |
| Other                 | 6     |  |
| Incoming Per Day      | 19.5  |  |
| Returned to Owner     | 68    |  |
| Dogs – In Field       | 12    |  |
| Cats – In Field       | 0     |  |
| Dogs – From Shelter   | 54    |  |
| Cats – From Shelter   | 2     |  |
| Rescue Transfers      | 58    |  |
| Dogs Transferred      | 37    |  |
| Cats Transferred      | 20    |  |
| Other                 | 1     |  |
| Animals Adopted       | 178   |  |
| Dogs Adopted          | 98    |  |
| Cats Adopted          | 77    |  |
| Other Animals         | 3     |  |
| Fostered              | 34    |  |
| Dogs Fostered         | 8     |  |
| Cats Fostered         | 26    |  |
| Euthanasia            | 87    |  |
| Dogs Euthanized       | 41    |  |
| Cats Euthanized       | 46    |  |
| TNR/Returned to Field | 0     |  |
| Visitors to Shelter   | 1,402 |  |
| Avg. Visitors per Day | 61    |  |
| Incoming Phone Calls  | 2,091 |  |
|                       |       |  |