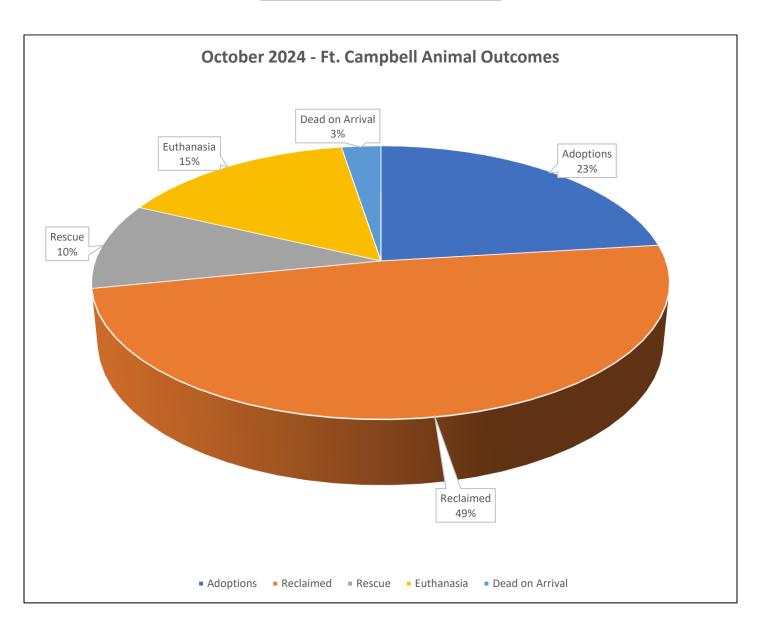

### October 2024 Ft. Campbell Shelter Report Outcomes

| Animal Outcomes       | 39 |
|-----------------------|----|
| Adoptions             | 9  |
| Fostered              | 0  |
| Reclaimed             | 19 |
| Transferred to Rescue | 4  |
| Euthanasia            | 6  |
| Dead on Arrival       | 1  |