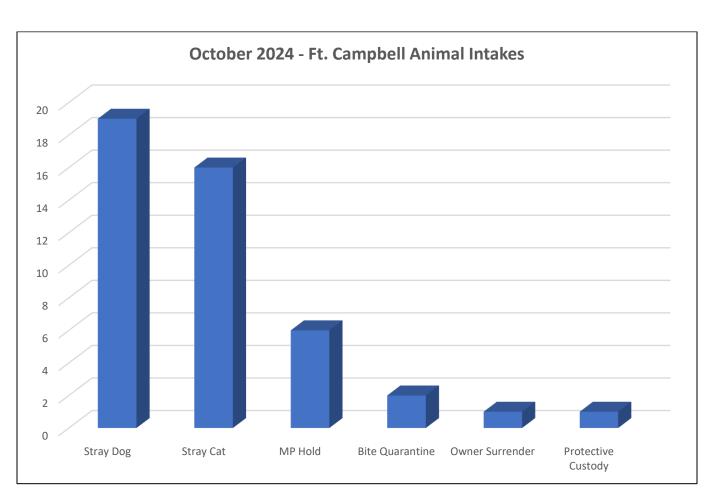

#### Animal Intake Reasons

| Intake Reasons     | 45 |
|--------------------|----|
| Stray Dog          | 19 |
| Stray Cat          | 16 |
| MP Hold            | 6  |
| Returned Adoption  | 0  |
| Abandoned          | 0  |
| Protective Custody | 1  |
| Owner Surrender    | 1  |
| Bite Quarantine    | 2  |
| Foster Return      | 0  |