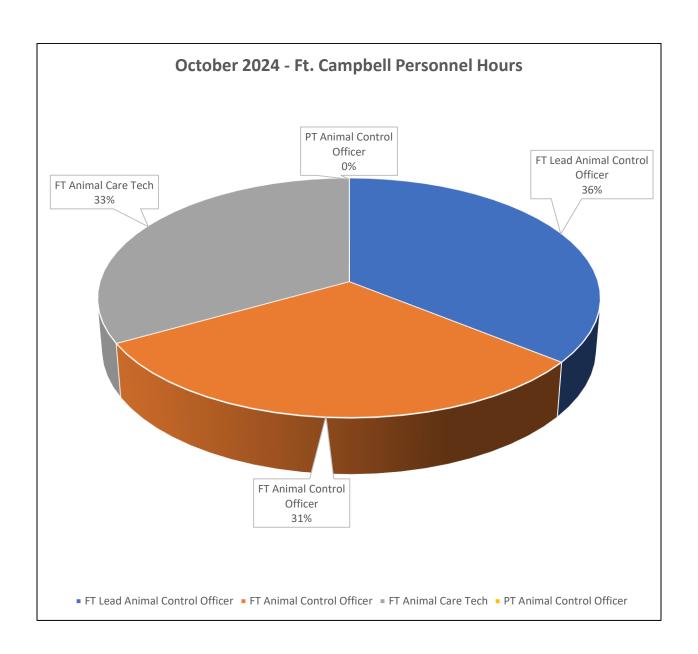

#### October 2024 Ft. Campbell Shelter Report Personnel Staffing Hours

| Personnel Hours                | 573 |
|--------------------------------|-----|
| FT Lead Animal Control Officer | 205 |
| FT Animal Control Officer      | 178 |
| PT Animal Control Officer      | 0   |
| FT Animal Care Tech            | 190 |