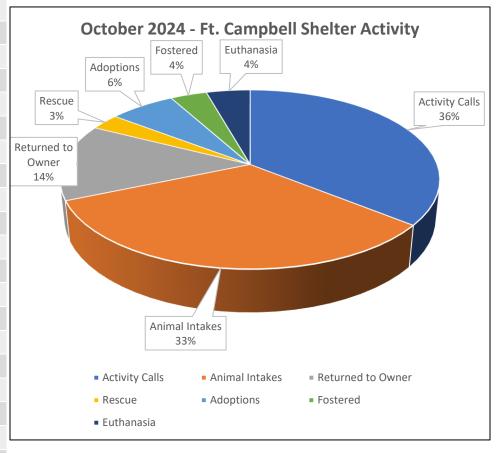

### October 2024 Ft. Campbell Shelter Report

| October 2024          | _   |
|-----------------------|-----|
| Activity Calls        | 49  |
| Animal Intakes        | 45  |
| Dogs                  | 27  |
| Cats                  | 18  |
| Other                 | 0   |
| Incoming Per Day      | 1.6 |
| Returned to Owner     | 19  |
| Dogs – In Field       | 4   |
| Cats – In Field       | 0   |
| Dogs – From Shelter   | 14  |
| Cats – From Shelter   | 1   |
| Rescue Transfers      | 4   |
| Dogs Transferred      | 2   |
| Cats Transferred      | 2   |
| Animals Adopted       | 10  |
| Dogs Altered          | 0   |
| Dogs Unaltered        | 4   |
| Cats Altered          | 0   |
| Cats Unaltered        | 6   |
| Rabbit                | 0   |
| Fostered              | 5   |
| Dogs Fostered         | 0   |
| Cats Fostered         | 5   |
| Euthanasia            | 6   |
| Dogs Euthanized       | 2   |
| Cats Euthanized       | 4   |
| TNR/Returned to Field | 0   |
| Visitors to Shelter   | 175 |
| Avg. Visitors per Day | 5.5 |
|                       |     |

#### October 2024 Ft. Campbell Shelter Report

## October 2024 Ft. Campbell Shelter Report Activity Calls

| Service Calls            | 49 |
|--------------------------|----|
| Animal Transport         | 3  |
| Aggressive/Dangerous Dog | 0  |
| Animals at Large         | 17 |
| Bite Investigation       | 1  |
| Community Assist         | 0  |
| Compliance Check         | 2  |
| Confined Stray           | 13 |
| Dog in School            | 0  |
| Owner Notification       | 0  |
| Police Assist            | 9  |
| Vet Transport            | 3  |
| Sick/Injured Animal      | 1  |
| Welfare/Neglect          | 0  |
| Deceased Animal Pickup   | 0  |

#### Animal Intake Reasons

| Intake Reasons     | 45 |
|--------------------|----|
| Stray Dog          | 19 |
| Stray Cat          | 16 |
| MP Hold            | 6  |
| Returned Adoption  | 0  |
| Abandoned          | 0  |
| Protective Custody | 1  |
| Owner Surrender    | 1  |
| Bite Quarantine    | 2  |
| Foster Return      | 0  |

## October 2024 Ft. Campbell Shelter Report Animal Adoptions

| Adoptions                | 10 |
|--------------------------|----|
| Dogs/Puppies – Altered   | 0  |
| Dogs/Puppies – Unaltered | 4  |
| Cats/Kittens – Altered   | 0  |
| Cats/Kittens – Unaltered | 6  |

# October 2024 Ft. Campbell Shelter Report Microchips Issued

| Microchips Implanted | 17 |
|----------------------|----|
| Dogs – Female        | 5  |
| Dogs – Male          | 5  |
| Cats – Female        | 3  |
| Cats – Male          | 4  |
|                      |    |
| Adoptions            | 10 |
| Reclaimed            | 5  |
| Other                | 2  |

### October 2024 Ft. Campbell Shelter Report Outcomes

| Animal Outcomes       | 39 |
|-----------------------|----|
| Adoptions             | 9  |
| Fostered              | 0  |
| Reclaimed             | 19 |
| Transferred to Rescue | 4  |
| Euthanasia            | 6  |
| Dead on Arrival       | 1  |