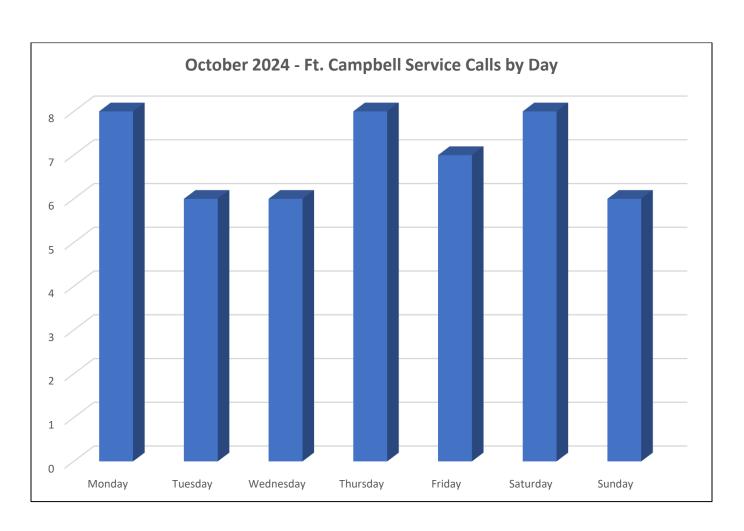

## October 2024 Ft. Campbell Shelter Report Activity by Day of Week

| Service Calls by Day | 49 |
|----------------------|----|
| Monday               | 8  |
| Tuesday              | 6  |
| Wednesday            | 6  |
| Thursday             | 8  |
| Friday               | 7  |
| Saturday             | 8  |
| Sunday               | 6  |