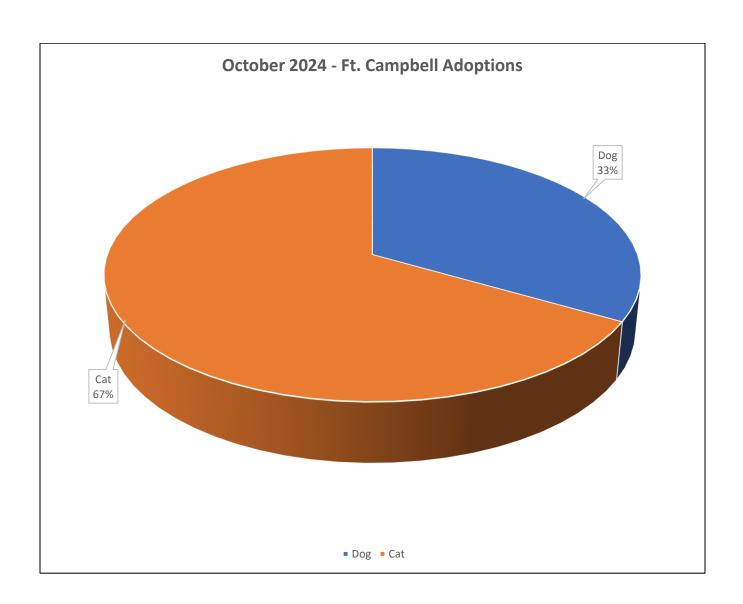

## October 2024 Ft. Campbell Shelter Report Animal Adoptions

| Adoptions                | 10 |
|--------------------------|----|
| Dogs/Puppies – Altered   | 0  |
| Dogs/Puppies – Unaltered | 4  |
| Cats/Kittens – Altered   | 0  |
| Cats/Kittens – Unaltered | 6  |