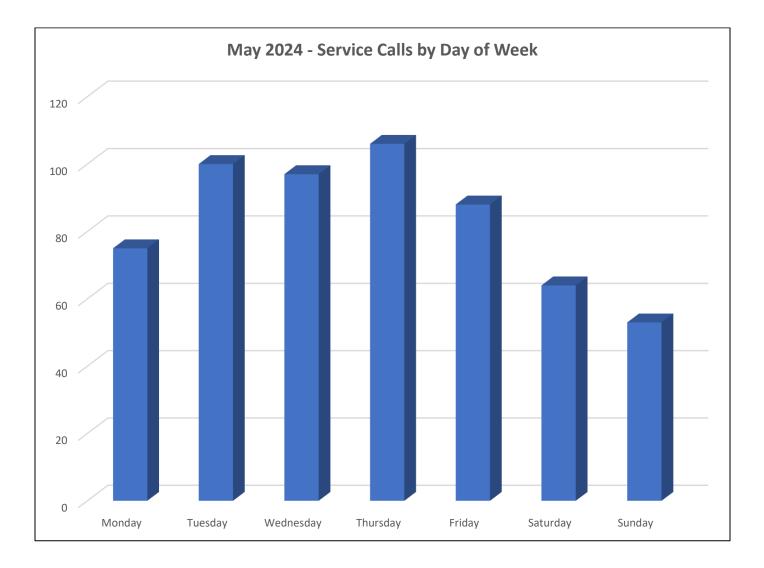

### **Activity by Day of Week**

| Service Calls by Day | 609 |
|----------------------|-----|
| Monday               | 122 |
| Tuesday              | 104 |
| Wednesday            | 92  |
| Thursday             | 107 |
| Friday               | 111 |
| Saturday             | 41  |
| Sunday               | 32  |