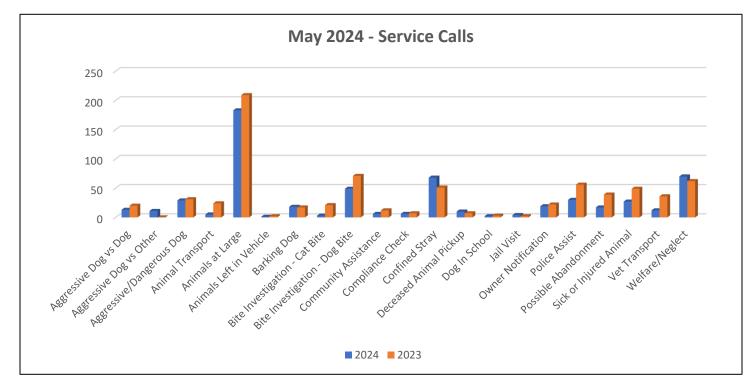

#### **Activity Calls**

| Service Calls                | 583 |
|------------------------------|-----|
| Aggressive Dog Vs Dog        | 13  |
| Aggressive/Dangerous Dog     | 29  |
| Aggressive Dog Vs. Other     | 11  |
| Animal Transport             | 5   |
| Animal Left in Vehicle       | 1   |
| Animals at Large             | 183 |
| Barking Dog                  | 18  |
| Bites involving Cats         | 3   |
| Bites involving Dogs         | 49  |
| Bites Other Animals          | 0   |
| Community Assistance         | 6   |
| Compliance Check             | 6   |
| Confined Stray               | 68  |
| Dog in School                | 2   |
| Deceased Animal Pick Up      | 10  |
| Jail Visit                   | 4   |
| Owner Notification           | 19  |
| Police Assist                | 30  |
| Possible Abandonment         | 17  |
| Possibly Rabid Animal        | 0   |
| Set Trap                     | 0   |
| Sick or Injured Animal       | 27  |
| Vet Transport                | 12  |
| Welfare or Neglect Complaint | 70  |