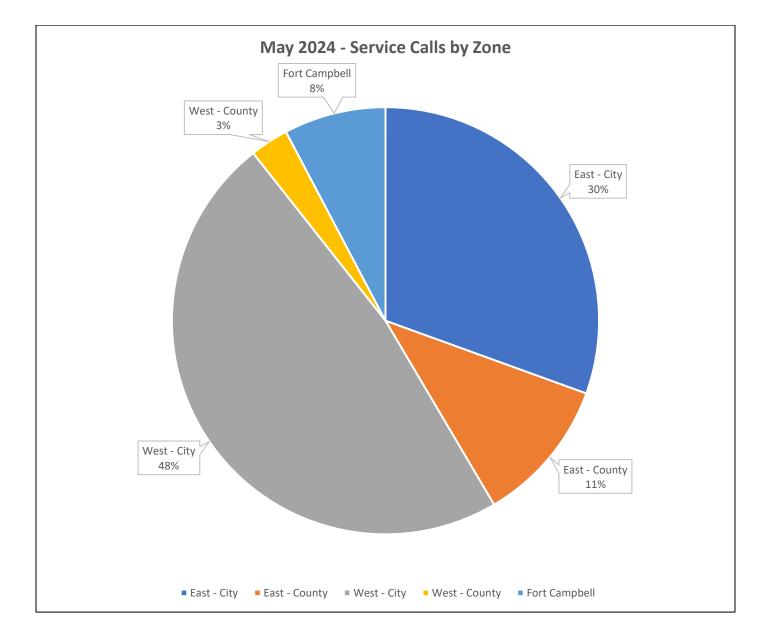

#### **Activity Calls by Zones**

| Service Calls by Zone | 583 |
|-----------------------|-----|
| East City             | 178 |
| East County           | 64  |
| West City             | 279 |
| West County           | 17  |
| Ft. Campbell          | 45  |
| Other                 | 0   |