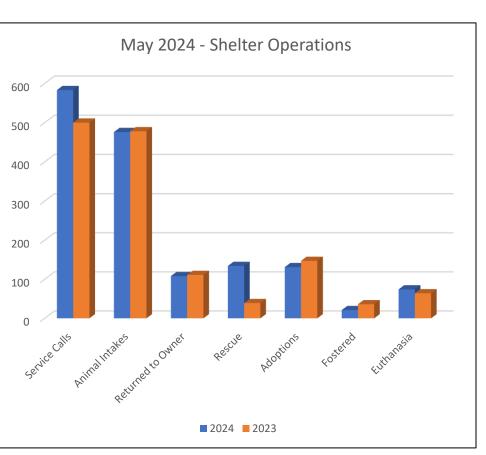

| May 2024              |       |
|-----------------------|-------|
| Activity Calls        | 583   |
| Animal Intakes        | 476   |
| Dogs                  | 248   |
| Cats                  | 214   |
| Other                 | 14    |
| Incoming Per Day      | 18.3  |
| Returned to Owner     | 108   |
| Dogs – In Field       | 9     |
| Cats – In Field       | 0     |
| Dogs – From Shelter   | 92    |
| Cats – From Shelter   | 7     |
| Rescue Transfers      | 134   |
| Dogs Transferred      | 13    |
| Cats Transferred      | 113   |
| Other                 | 8     |
| Animals Adopted       | 131   |
| Dogs Adopted          | 85    |
| Cats Adopted          | 44    |
| Other Animals         | 2     |
| Fostered              | 21    |
| Dogs Fostered         | 6     |
| Cats Fostered         | 15    |
| Euthanasia            | 74    |
| Dogs Euthanized       | 56    |
| Cats Euthanized       | 18    |
| TNR/Returned to Field | 0     |
| Visitors to Shelter   | 1,120 |
| Avg. Visitors per Day | 56    |
| Incoming Phone Calls  | 2,296 |
| Avg. Calls per Day    | 96    |

#### **Activity Calls**

| Service Calls                | 583 |
|------------------------------|-----|
| Aggressive Dog Vs Dog        | 13  |
| Aggressive/Dangerous Dog     | 29  |
| Aggressive Dog Vs. Other     | 11  |
| Animal Transport             | 5   |
| Animal Left in Vehicle       | 1   |
| Animals at Large             | 183 |
| Barking Dog                  | 18  |
| Bites involving Cats         | 3   |
| Bites involving Dogs         | 49  |
| Bites Other Animals          | 0   |
| Community Assistance         | 6   |
| Compliance Check             | 6   |
| Confined Stray               | 68  |
| Dog in School                | 2   |
| Deceased Animal Pick Up      | 10  |
| Jail Visit                   | 4   |
| Owner Notification           | 19  |
| Police Assist                | 30  |
| Possible Abandonment         | 17  |
| Possibly Rabid Animal        | 0   |
| Set Trap                     | 0   |
| Sick or Injured Animal       | 27  |
| Vet Transport                | 12  |
| Welfare or Neglect Complaint | 70  |