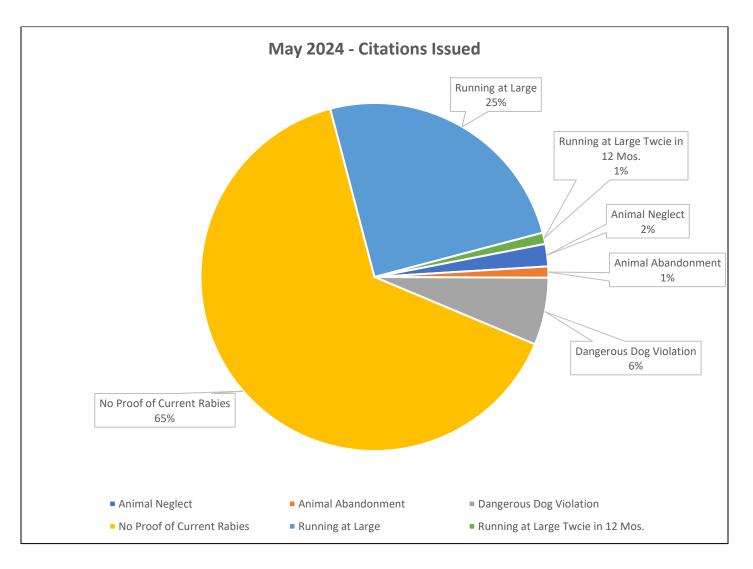

#### **Citations Issued**

| Citations Issued                    | 96 |
|-------------------------------------|----|
| Animal Neglect                      | 2  |
| Animal Abandonment                  | 1  |
| Dangerous Dog Violation             | 6  |
| No Proof of Current Rabies          | 62 |
| Running at Large                    | 24 |
| Running at Large Twice in 12 Months | 1  |
|                                     |    |