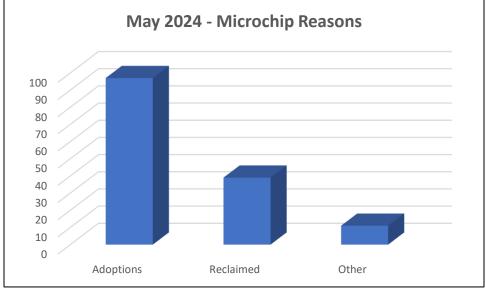

### **Microchips Issued**

| Microchips Implanted | 137 |
|----------------------|-----|
| Dogs – Female        | 45  |
| Dogs – Male          | 63  |
| Cats – Female        | 19  |
| Cats – Male          | 20  |
|                      |     |
| Adoptions            | 97  |
| Reclaimed            | 39  |
| Other                | 11  |
| Event                | 0   |