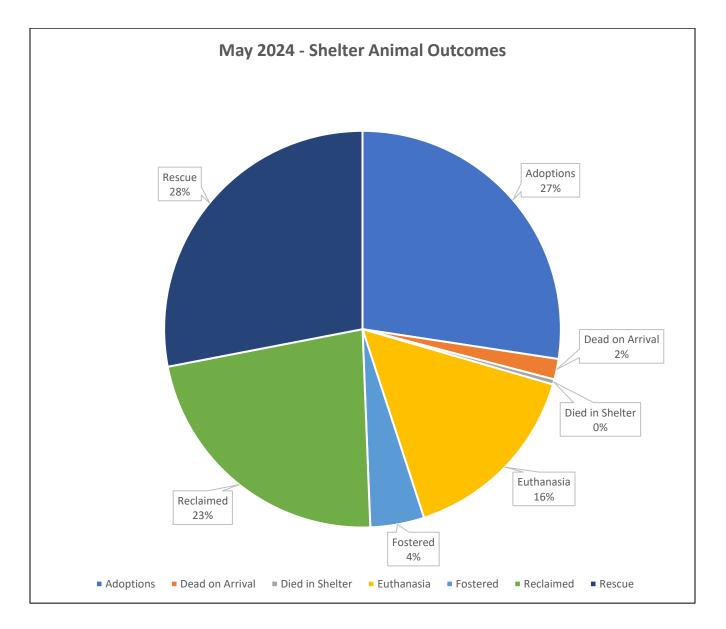

#### **Outcomes**

| Animal Outcomes | 478 |
|-----------------|-----|
| Adoptions       | 131 |
| Dead on Arrival | 8   |
| Died in Shelter | 2   |
| Escaped         | 0   |
| Euthanasia      | 74  |
| Offsite         | 0   |
| Fostered        | 21  |
| Reclaimed       | 108 |
| RTF/TNR         | 0   |
| Rescue          | 134 |