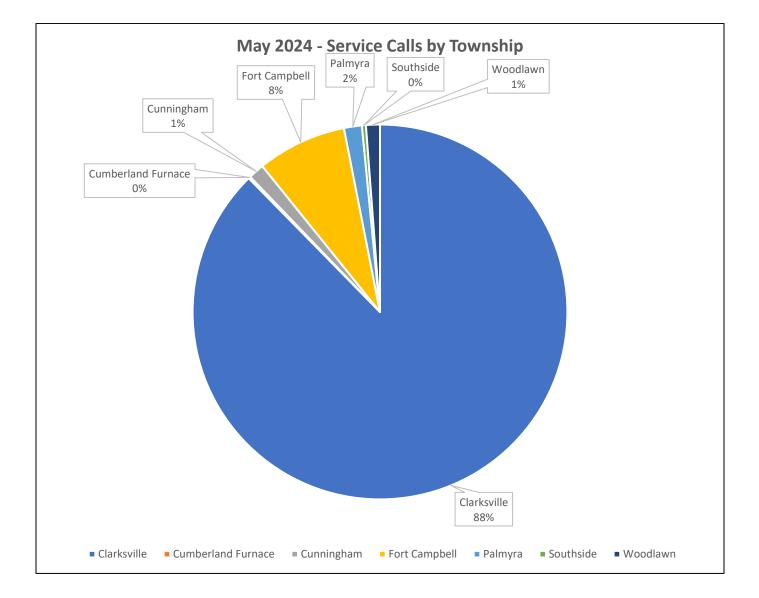

### **Activity Calls by Townships**

| Service Calls by Township | 609 |
|---------------------------|-----|
| Adams                     | 0   |
| Clarksville               | 536 |
| Cumberland Furnace        | 0   |
| Cumberland City           | 0   |
| Cunningham                | 3   |
| Fort Campbell             | 51  |
| Indian Mound              | 0   |
| Palmyra                   | 5   |
| Southside                 | 0   |
| Woodlawn                  | 14  |
| Other                     | 0   |