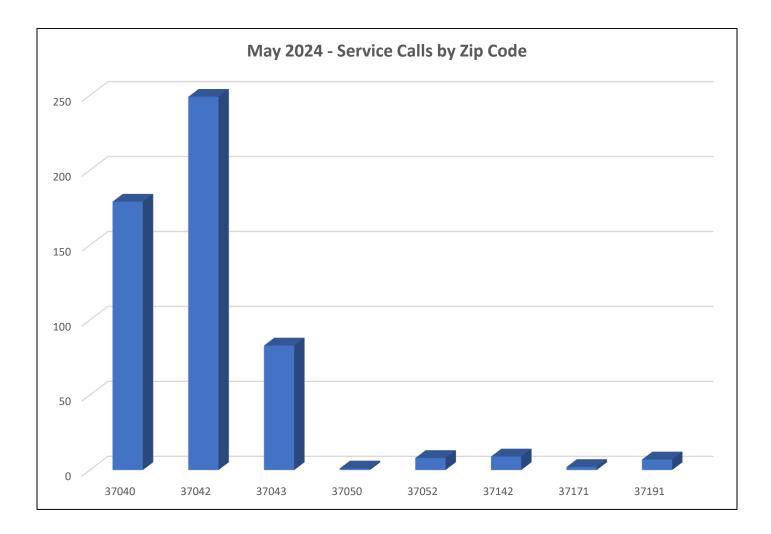

### **Service Calls by Zip Code**

| Service Calls Outcomes | 583 |
|------------------------|-----|
| 37010                  | 0   |
| 37040                  | 179 |
| 37042                  | 249 |
| 37043                  | 86  |
| 37050                  | 1   |
| 37051                  | 0   |
| 37052                  | 8   |
| 37079                  | 0   |
| 37091                  | 0   |
| 37142                  | 9   |
| 37171                  | 2   |
| 37191                  | 7   |
| 42223                  | 45  |
| 42240                  | 0   |