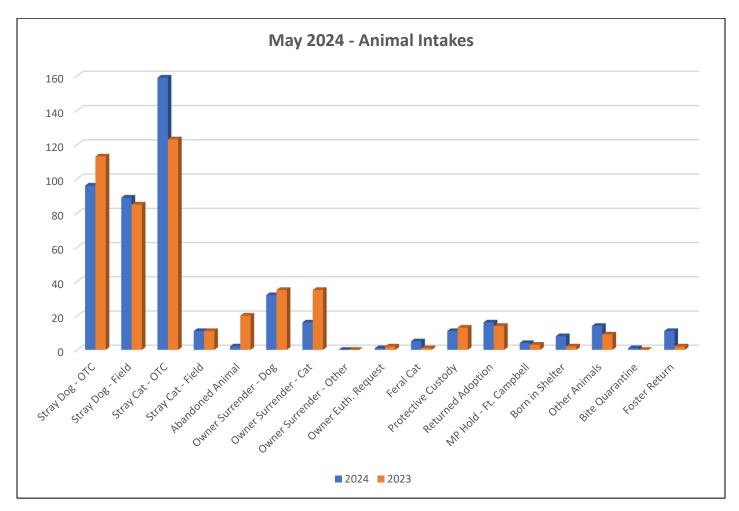

#### **Animal Intake Reasons**

| Intake Reasons          | 476 |
|-------------------------|-----|
| Stray Dog – OTC         | 96  |
| Stray Dog – Field       | 89  |
| Stray Cat – OTC         | 159 |
| Stray Cat – Field       | 11  |
| Abandoned Animal        | 2   |
| Owner Surrender – Dog   | 32  |
| Owner Surrender - Cat   | 16  |
| Owner Surrender - Other | 0   |
| Owner Euth. Request     | 1   |
| Feral Cat               | 5   |
| Protective Custody      | 11  |
| Returned Adoption       | 16  |
| MP Hold – Ft. Campbell  | 4   |
| Born in Shelter         | 8   |
| Foster Returned         | 11  |
| Other Animals           | 14  |
| Bite Quarantine         | 1   |