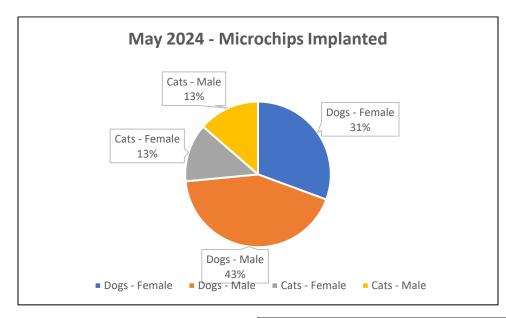

### **Microchips Issued**

| Microchips Implanted | 137 |
|----------------------|-----|
| Dogs – Female        | 45  |
| Dogs – Male          | 63  |
| Cats – Female        | 19  |
| Cats – Male          | 20  |
|                      |     |
| Adoptions            | 97  |
| Reclaimed            | 39  |
| Other                | 11  |
| Event                | 0   |