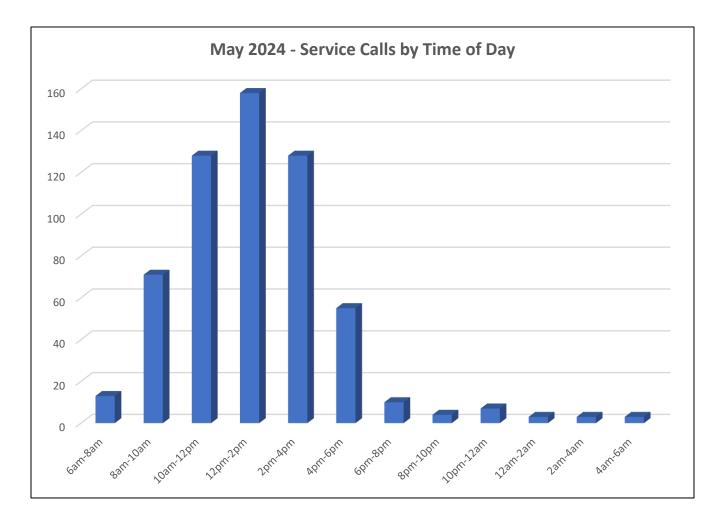

### **Activity by Time of Day**

| Service Calls by Time of Day | 583 |
|------------------------------|-----|
| 6am to 8am                   | 13  |
| 8am to 10am                  | 71  |
| 10am to 12pm                 | 128 |
| 12pm to 2pm                  | 158 |
| 2pm to 4pm                   | 128 |
| 4pm to 6pm                   | 55  |
| 6pm to 8pm                   | 10  |
| 8pm to 10pm                  | 4   |
| 10pm to 12am                 | 7   |
| 12am to 2am                  | 3   |
| 2am to 4am                   | 3   |
| 4am to 6am                   | 3   |