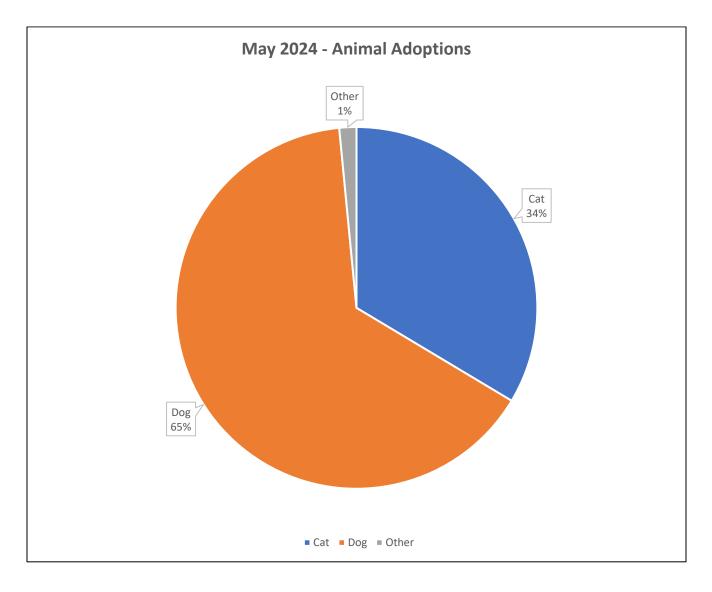

### **Animal Adoptions**

| Adoptions     | 131 |
|---------------|-----|
| Dogs/Puppies  | 85  |
| Cats/Kittens  | 44  |
| Other Animals | 2   |