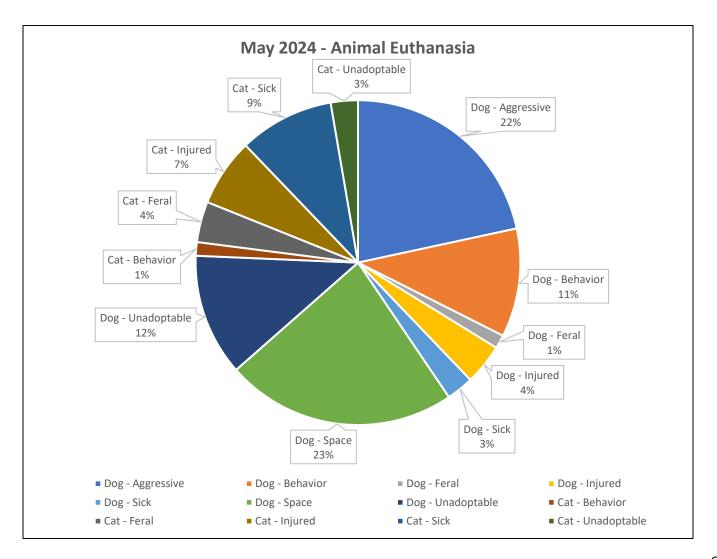

#### **Euthanasia**

| 74 |
|----|
| 56 |
| 16 |
| 8  |
| 2  |
| 3  |
| 9  |
| 1  |
| 17 |
| 18 |
| 3  |
| 5  |
| 0  |
| 7  |
| 2  |
| 1  |
|    |