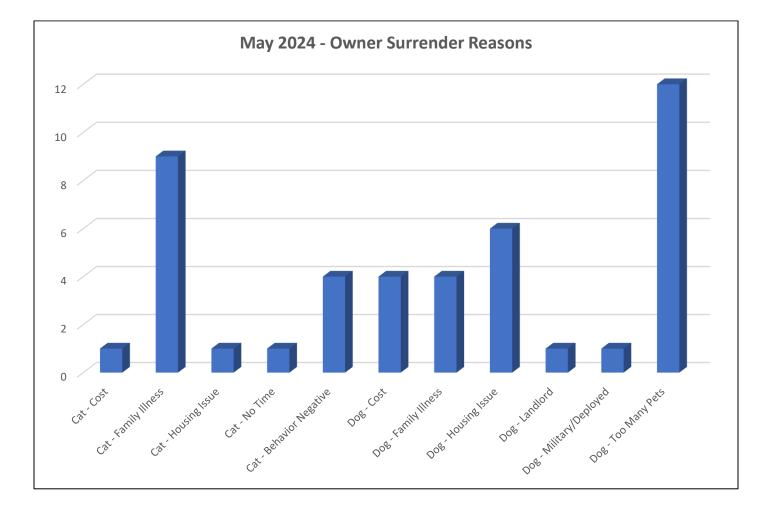

#### **Owner Surrenders**

| Owner Surrender Reason  | 44 |
|-------------------------|----|
| Cat – Cost              | 1  |
| Cat – Family Illness    | 9  |
| Cat – Housing Issue     | 1  |
| Cat – Behavior Negative | 4  |
| Cat – No Time           | 1  |
| Dog – Cost              | 4  |
| Dog – Family Illness    | 4  |
| Dog – Housing Issues    | 6  |
| Dog – Landlord          | 1  |
| Dog – Military/Deployed | 1  |
| Dog – Too Many Animals  | 12 |