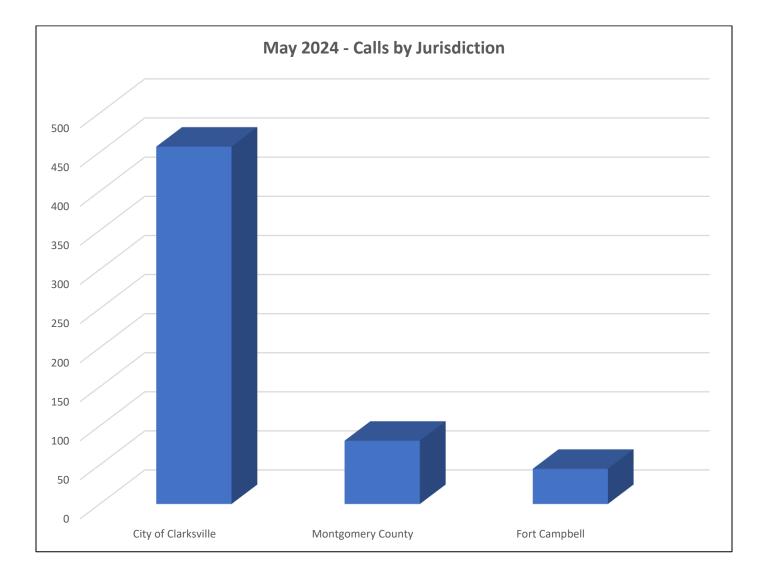

### **Activity Calls by Jurisdiction**

| Service Calls by Jurisdiction | 583 |
|-------------------------------|-----|
| City of Clarksville           | 457 |
| Montgomery County             | 81  |
| Ft. Campbell                  | 45  |
| Out of County                 | 0   |