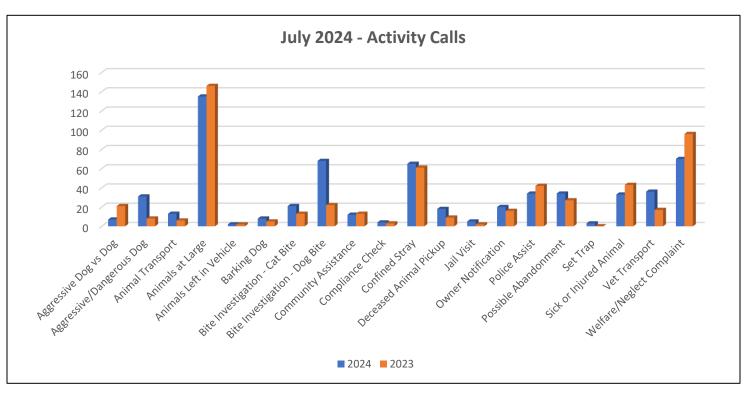

## July 2024 Shelter Report Activity Calls

| Service Calls                | 619 |
|------------------------------|-----|
| Aggressive Dog Vs Dog        | 7   |
| Aggressive/Dangerous Dog     | 31  |
| Aggressive Dog Vs. Other     | 0   |
| Animal Transport             | 13  |
| Animal Left in Vehicle       | 2   |
| Animals at Large             | 135 |
| Barking Dog                  | 8   |
| Bites involving Cats         | 21  |
| Bites involving Dogs         | 68  |
| Bites Other Animals          | 0   |
| Community Assistance         | 12  |
| Compliance Check             | 4   |
| Confined Stray               | 65  |
| Dog in School                | 0   |
| Deceased Animal Pick Up      | 18  |
| Jail Visit                   | 5   |
| Owner Notification           | 20  |
| Police Assist                | 34  |
| Possible Abandonment         | 34  |
| Possibly Rabid Animal        | 0   |
| Set Trap                     | 3   |
| Sick or Injured Animal       | 33  |
| Vet Transport                | 36  |
| Welfare or Neglect Complaint | 70  |