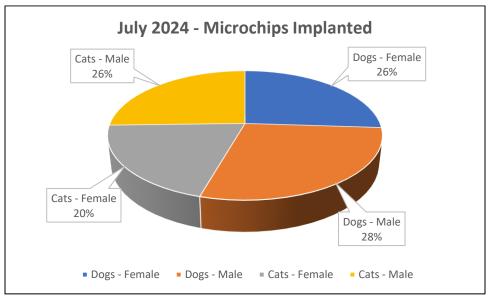

### July 2024 Shelter Report Microchips Issued

| Microchips Implanted | 158 |
|----------------------|-----|
| Dogs – Female        | 44  |
| Dogs – Male          | 48  |
| Cats – Female        | 34  |
| Cats – Male          | 43  |
|                      |     |
| Adoptions            | 132 |
| Reclaimed            | 33  |
| Other                | 4   |
| Event                | 0   |