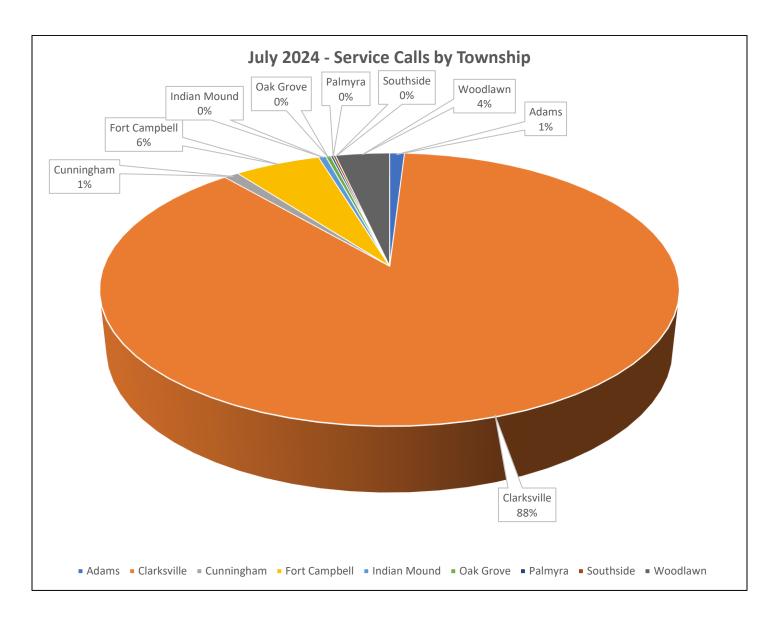

## July 2024 Shelter Report Activity Calls by Townships

| Service Calls by Township | 517 |
|---------------------------|-----|
| Adams                     | 1   |
| Clarksville               | 457 |
| Cumberland Furnace        | 1   |
| Cumberland City           | 1   |
| Cunningham                | 6   |
| Fort Campbell             | 30  |
| Indian Mound              | 1   |
| Palmyra                   | 7   |
| Southside                 | 1   |
| Woodlawn                  | 12  |
| Other                     | 0   |