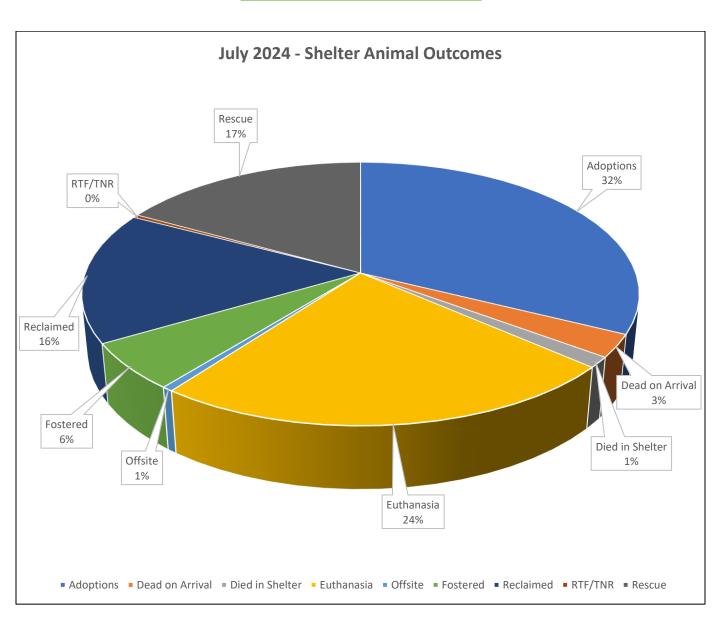

## July 2024 Shelter Report Outcomes

| Animal Outcomes | 538 |
|-----------------|-----|
| Adoptions       | 174 |
| Dead on Arrival | 15  |
| Died in Shelter | 7   |
| Escaped         | 0   |
| Euthanasia      | 128 |
| Offsite         | 3   |
| Fostered        | 31  |
| Reclaimed       | 87  |
| RTF/TNR         | 2   |
| Rescue          | 91  |