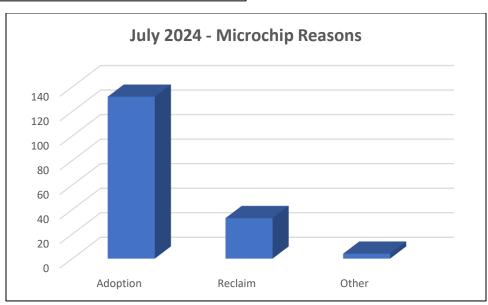

### July 2024 Shelter Report Microchips Issued

| Microchips Implanted | 158 |
|----------------------|-----|
| Dogs – Female        | 44  |
| Dogs – Male          | 48  |
| Cats – Female        | 34  |
| Cats – Male          | 43  |
|                      |     |
| Adoptions            | 132 |
| Reclaimed            | 33  |
| Other                | 4   |
| Event                | 0   |