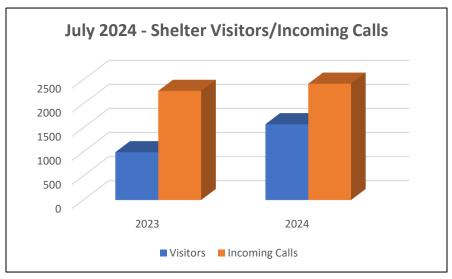

### **July 2024 Shelter Report**

| July 2024                                                                                                                                              |                                                           |
|--------------------------------------------------------------------------------------------------------------------------------------------------------|-----------------------------------------------------------|
| Activity Calls                                                                                                                                         | 619                                                       |
| Animal Intakes                                                                                                                                         | 542                                                       |
| Dogs                                                                                                                                                   | 281                                                       |
| Cats                                                                                                                                                   | 255                                                       |
| Other                                                                                                                                                  | 6                                                         |
| Incoming Per Day                                                                                                                                       | 22                                                        |
| Returned to Owner                                                                                                                                      | 87                                                        |
| Dogs – In Field                                                                                                                                        | 12                                                        |
| Cats – In Field                                                                                                                                        | 0                                                         |
| Dogs – From Shelter                                                                                                                                    | 74                                                        |
| Cats – From Shelter                                                                                                                                    | 1                                                         |
| Rescue Transfers                                                                                                                                       | 91                                                        |
| Dogs Transferred                                                                                                                                       | 26                                                        |
| Cats Transferred                                                                                                                                       | 63                                                        |
| Other                                                                                                                                                  | 2                                                         |
| Animals Adopted                                                                                                                                        | 174                                                       |
|                                                                                                                                                        |                                                           |
| Dogs Adopted                                                                                                                                           | 90                                                        |
| Dogs Adopted  Cats Adopted                                                                                                                             | 90<br>82                                                  |
|                                                                                                                                                        |                                                           |
| Cats Adopted                                                                                                                                           | 82                                                        |
| Cats Adopted Other Animals                                                                                                                             | 82                                                        |
| Cats Adopted Other Animals Fostered                                                                                                                    | 82<br>2<br>31                                             |
| Cats Adopted Other Animals Fostered Dogs Fostered                                                                                                      | 82<br>2<br><b>31</b><br>6                                 |
| Cats Adopted Other Animals Fostered Dogs Fostered Cats Fostered Euthanasia Dogs Euthanized                                                             | 82<br>2<br><b>31</b><br>6<br>25                           |
| Cats Adopted Other Animals  Fostered Dogs Fostered Cats Fostered  Euthanasia Dogs Euthanized Cats Euthanized                                           | 82<br>2<br>31<br>6<br>25<br>128                           |
| Cats Adopted Other Animals Fostered Dogs Fostered Cats Fostered Euthanasia Dogs Euthanized Cats Euthanized TNR/Returned to Field                       | 82<br>2<br>31<br>6<br>25<br>128<br>71<br>57               |
| Cats Adopted Other Animals Fostered Dogs Fostered Cats Fostered Euthanasia Dogs Euthanized Cats Euthanized TNR/Returned to Field Visitors to Shelter   | 82<br>2<br>31<br>6<br>25<br>128<br>71<br>57               |
| Cats Adopted Other Animals  Fostered Dogs Fostered Cats Fostered  Euthanasia Dogs Euthanized Cats Euthanized Visitors to Shelter Avg. Visitors per Day | 82<br>2<br>31<br>6<br>25<br>128<br>71<br>57               |
| Cats Adopted Other Animals Fostered Dogs Fostered Cats Fostered Euthanasia Dogs Euthanized Cats Euthanized TNR/Returned to Field Visitors to Shelter   | 82<br>2<br>31<br>6<br>25<br>128<br>71<br>57<br>1<br>1,576 |