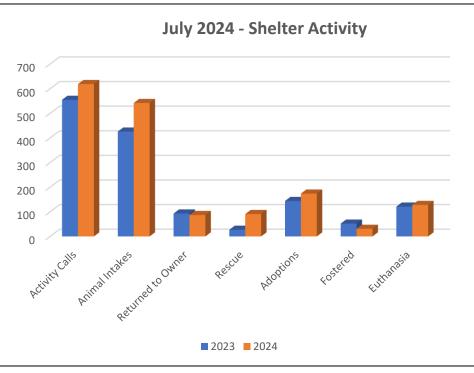

### **July 2024 Shelter Report**

| July 2024                                                                                                                                              |                                                           |
|--------------------------------------------------------------------------------------------------------------------------------------------------------|-----------------------------------------------------------|
| Activity Calls                                                                                                                                         | 619                                                       |
| Animal Intakes                                                                                                                                         | 542                                                       |
| Dogs                                                                                                                                                   | 281                                                       |
| Cats                                                                                                                                                   | 255                                                       |
| Other                                                                                                                                                  | 6                                                         |
| Incoming Per Day                                                                                                                                       | 22                                                        |
| Returned to Owner                                                                                                                                      | 87                                                        |
| Dogs – In Field                                                                                                                                        | 12                                                        |
| Cats – In Field                                                                                                                                        | 0                                                         |
| Dogs – From Shelter                                                                                                                                    | 74                                                        |
| Cats – From Shelter                                                                                                                                    | 1                                                         |
| Rescue Transfers                                                                                                                                       | 91                                                        |
| Dogs Transferred                                                                                                                                       | 26                                                        |
| Cats Transferred                                                                                                                                       | 63                                                        |
| Other                                                                                                                                                  | 2                                                         |
| Animals Adopted                                                                                                                                        | 174                                                       |
|                                                                                                                                                        |                                                           |
| Dogs Adopted                                                                                                                                           | 90                                                        |
| Dogs Adopted  Cats Adopted                                                                                                                             | 90<br>82                                                  |
|                                                                                                                                                        |                                                           |
| Cats Adopted                                                                                                                                           | 82                                                        |
| Cats Adopted Other Animals                                                                                                                             | 82                                                        |
| Cats Adopted Other Animals Fostered                                                                                                                    | 82<br>2<br>31                                             |
| Cats Adopted Other Animals Fostered Dogs Fostered                                                                                                      | 82<br>2<br><b>31</b><br>6                                 |
| Cats Adopted Other Animals Fostered Dogs Fostered Cats Fostered Euthanasia Dogs Euthanized                                                             | 82<br>2<br><b>31</b><br>6<br>25                           |
| Cats Adopted Other Animals  Fostered Dogs Fostered Cats Fostered  Euthanasia Dogs Euthanized Cats Euthanized                                           | 82<br>2<br>31<br>6<br>25<br>128                           |
| Cats Adopted Other Animals Fostered Dogs Fostered Cats Fostered Euthanasia Dogs Euthanized Cats Euthanized TNR/Returned to Field                       | 82<br>2<br>31<br>6<br>25<br>128<br>71<br>57               |
| Cats Adopted Other Animals Fostered Dogs Fostered Cats Fostered Euthanasia Dogs Euthanized Cats Euthanized TNR/Returned to Field Visitors to Shelter   | 82<br>2<br>31<br>6<br>25<br>128<br>71<br>57               |
| Cats Adopted Other Animals  Fostered Dogs Fostered Cats Fostered  Euthanasia Dogs Euthanized Cats Euthanized Visitors to Shelter Avg. Visitors per Day | 82<br>2<br>31<br>6<br>25<br>128<br>71<br>57               |
| Cats Adopted Other Animals Fostered Dogs Fostered Cats Fostered Euthanasia Dogs Euthanized Cats Euthanized TNR/Returned to Field Visitors to Shelter   | 82<br>2<br>31<br>6<br>25<br>128<br>71<br>57<br>1<br>1,576 |

#### July 2024 Shelter Report Animal Intake Reasons

| Intake Reasons          | 542 |
|-------------------------|-----|
| Stray Dog – OTC         | 120 |
| Stray Dog – Field       | 77  |
| Stray Cat – OTC         | 217 |
| Stray Cat – Field       | 4   |
| Abandoned Animal        | 0   |
| Owner Surrender – Dog   | 56  |
| Owner Surrender - Cat   | 20  |
| Owner Surrender - Other | 0   |
| Owner Euth. Request     | 4   |
| Feral Cat               | 13  |
| Protective Custody      | 10  |
| Returned Adoption       | 11  |
| MP Hold – Ft. Campbell  | 3   |
| Born in Shelter         | 0   |
| Foster Returned         | 0   |
| Other Animals           | 6   |
| Bite Quarantine         | 1   |

# July 2024 Shelter Report Animal Adoptions

| Adoptions     | 174 |
|---------------|-----|
| Dogs/Puppies  | 90  |
| Cats/Kittens  | 82  |
| Other Animals | 2   |

## July 2024 Shelter Report Outcomes

| Animal Outcomes | 538 |
|-----------------|-----|
| Adoptions       | 174 |
| Dead on Arrival | 15  |
| Died in Shelter | 7   |
| Escaped         | 0   |
| Euthanasia      | 128 |
| Offsite         | 3   |
| Fostered        | 31  |
| Reclaimed       | 87  |
| RTF/TNR         | 2   |
| Rescue          | 91  |