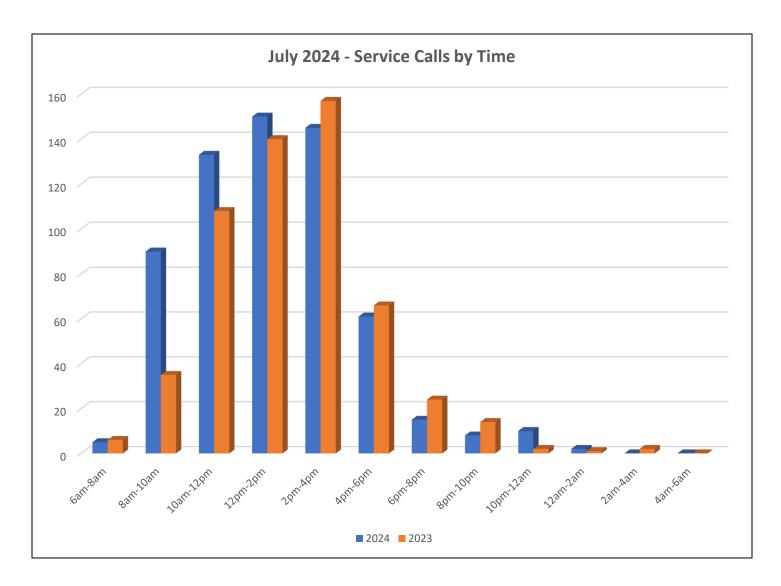

### July 2024 Shelter Report Activity by Time of Day

| Service Calls by Time of Day | 619 |
|------------------------------|-----|
| 6am to 8am                   | 5   |
| 8am to 10am                  | 90  |
| 10am to 12pm                 | 133 |
| 12pm to 2pm                  | 150 |
| 2pm to 4pm                   | 145 |
| 4pm to 6pm                   | 61  |
| 6pm to 8pm                   | 15  |
| 8pm to 10pm                  | 8   |
| 10pm to 12am                 | 10  |
| 12am to 2am                  | 2   |
| 2am to 4am                   | 0   |
| 4am to 6am                   | 0   |