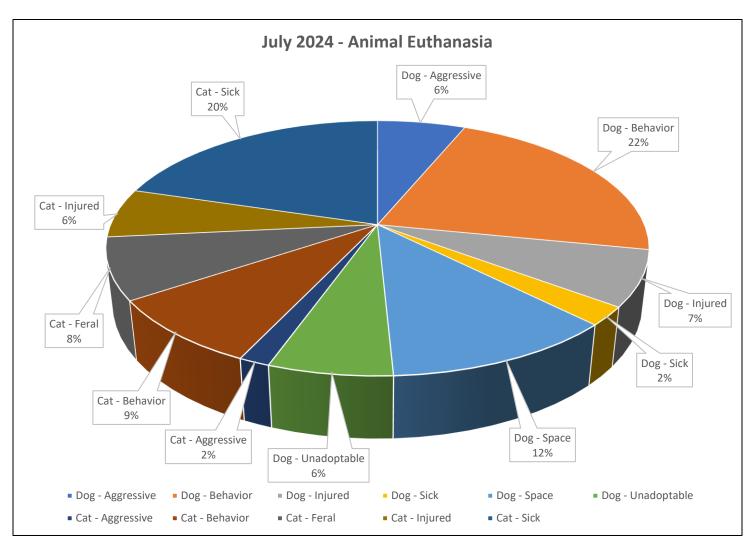

#### July 2024 Shelter Report Euthanasia

| Animal Euthanasia | 128 |
|-------------------|-----|
| Dogs/Puppies      | 71  |
| Aggressive        | 8   |
| Behavior          | 28  |
| Sick              | 3   |
| Injured           | 9   |
| Unadoptable       | 8   |
| Feral             | 0   |
| Space             | 15  |
| Cats/Kittens      | 57  |
| Feral             | 10  |
| Injured           | 8   |
| Aggressive        | 2   |
| Sick              | 26  |
| Unadoptable       | 0   |
| Behavior          | 11  |