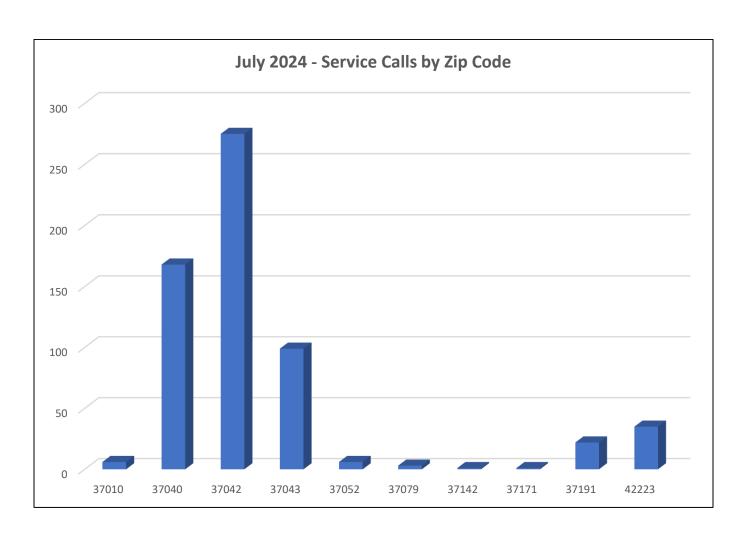

### July 2024 Shelter Report Service Calls by Zip Code

| Service Calls Outcomes | 619 |
|------------------------|-----|
| 37010                  | 6   |
| 37040                  | 168 |
| 37042                  | 275 |
| 37043                  | 99  |
| 37050                  | 0   |
| 37051                  | 0   |
| 37052                  | 6   |
| 37079                  | 3   |
| 37091                  | 0   |
| 37142                  | 1   |
| 37171                  | 1   |
| 37191                  | 22  |
| 42223                  | 35  |
| 42240                  | 0   |