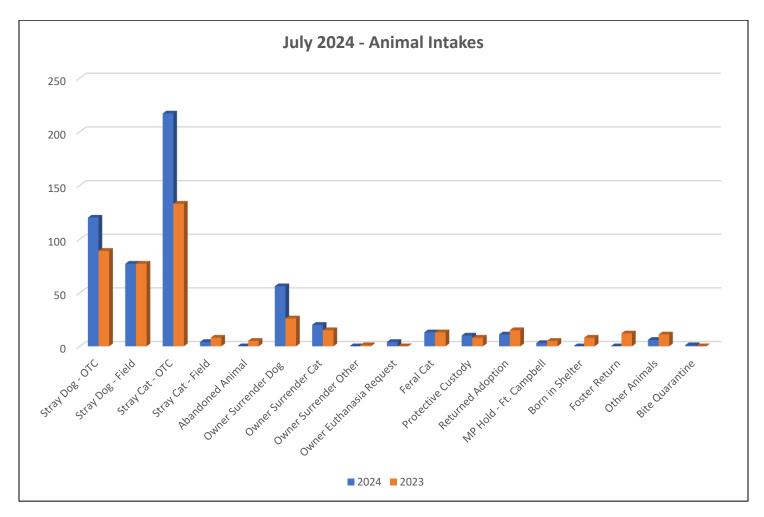

#### July 2024 Shelter Report Animal Intake Reasons

| Intake Reasons          | 542 |
|-------------------------|-----|
| Stray Dog – OTC         | 120 |
| Stray Dog – Field       | 77  |
| Stray Cat – OTC         | 217 |
| Stray Cat – Field       | 4   |
| Abandoned Animal        | 0   |
| Owner Surrender – Dog   | 56  |
| Owner Surrender - Cat   | 20  |
| Owner Surrender - Other | 0   |
| Owner Euth. Request     | 4   |
| Feral Cat               | 13  |
| Protective Custody      | 10  |
| Returned Adoption       | 11  |
| MP Hold – Ft. Campbell  | 3   |
| Born in Shelter         | 0   |
| Foster Returned         | 0   |
| Other Animals           | 6   |
| Bite Quarantine         | 1   |