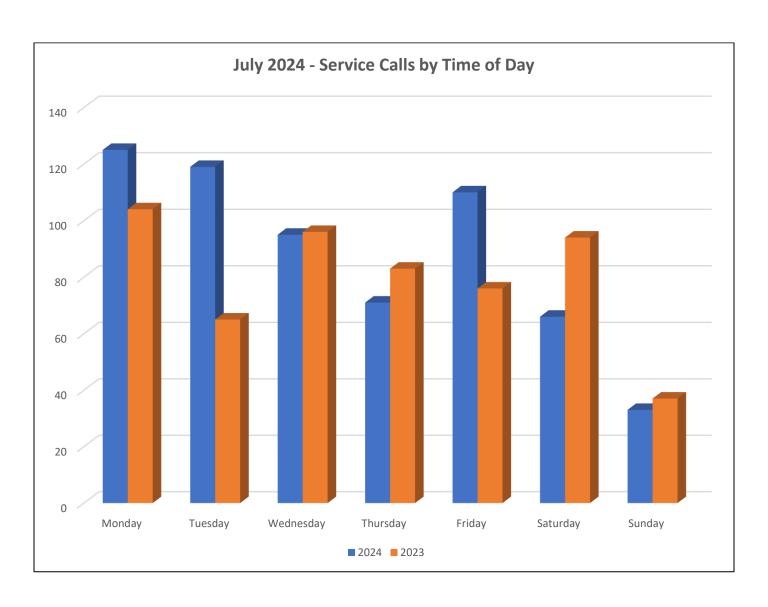

### July 2024 Shelter Report Activity by Time of Day

| Service Calls by Time of Day | 619 |
|------------------------------|-----|
| 6am to 8am                   | 5   |
| 8am to 10am                  | 90  |
| 10am to 12pm                 | 133 |
| 12pm to 2pm                  | 150 |
| 2pm to 4pm                   | 145 |
| 4pm to 6pm                   | 61  |
| 6pm to 8pm                   | 15  |
| 8pm to 10pm                  | 8   |
| 10pm to 12am                 | 10  |
| 12am to 2am                  | 2   |
| 2am to 4am                   | 0   |
| 4am to 6am                   | 0   |

### July 2024 Shelter Report Activity by Day of Week

| Service Calls by Day | 619 |
|----------------------|-----|
| Monday               | 125 |
| Tuesday              | 119 |
| Wednesday            | 95  |
| Thursday             | 71  |
| Friday               | 110 |
| Saturday             | 66  |
| Sunday               | 33  |