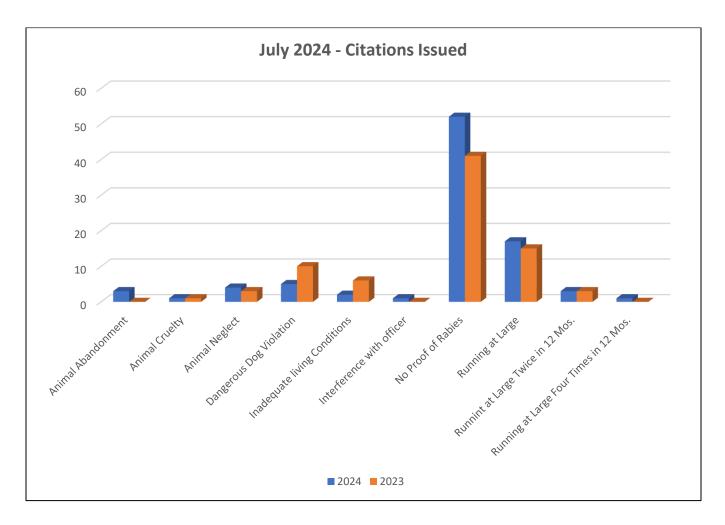

#### July 2024 Shelter Report Citations Issued

| Citations Issued                     | 89 |
|--------------------------------------|----|
| Animal Abandonment                   | 3  |
| Animal Cruelty                       | 1  |
| Animal Neglect                       | 4  |
| Dangerous Dog Violation              | 5  |
| Inadequate Living Conditions         | 2  |
| Interference with Officer            | 1  |
| No Proof of Rabies Vaccination       | 52 |
| Running at Large                     | 17 |
| Running at Large Twice in 12 Months  | 3  |
| Running at Large Fourth in 12 Months | 1  |

| Citation Outcomes        | 89 |
|--------------------------|----|
| Sent to General Sessions | 48 |
| Rectified Prior to Court | 21 |
| Pending                  | 19 |
| Warning Citation         | 1  |