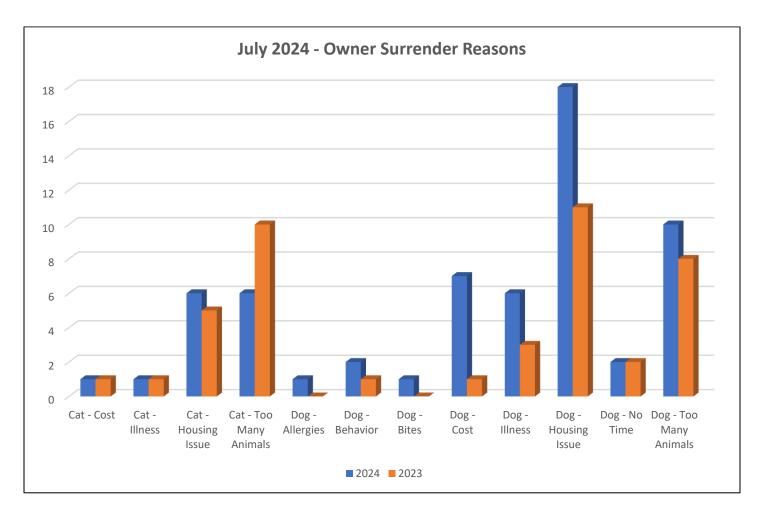

## July 2024 Shelter Report Owner Surrenders

| Owner Surrender Reason    | 62 |
|---------------------------|----|
| Cat – Allergies           | 0  |
| Cat – Behavior Negative   | 0  |
| Cat – Family Illness      | 1  |
| Cat – Housing Issue       | 6  |
| Cat – No Time             | 0  |
| Cat – Not Good W/Children | 0  |
| Cat – Too Many Animals    | 6  |
| Cat – Cost                | 1  |
| Dog – Behavior Negative   | 2  |
| Dog – Cost                | 7  |
| Dog – Family Illness      | 6  |
| Dog – Housing Issue       | 18 |
| Dog – Military/Deployed   | 0  |
| Dog – No Time             | 2  |
| Dog – Too Many Animals    | 10 |
| Dog – Allergies           | 1  |
| Dog – Bites               | 1  |