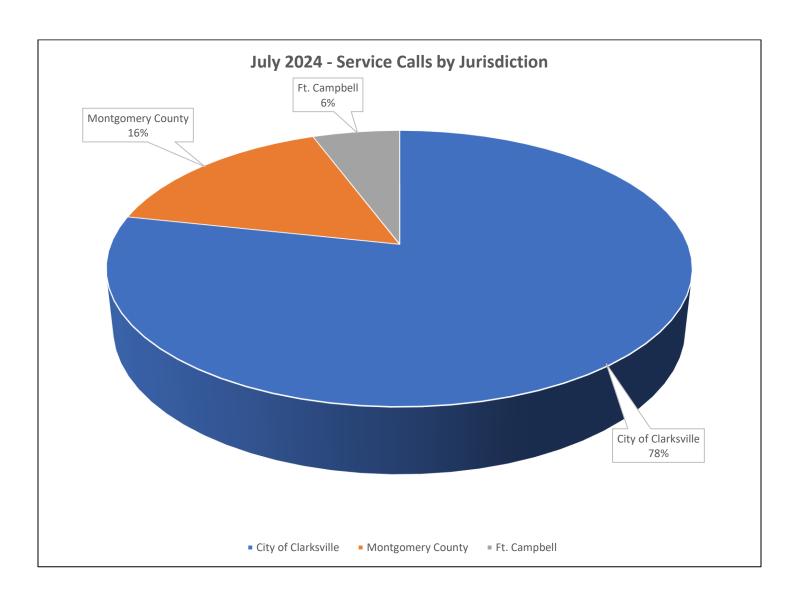

# July 2024 Shelter Report Activity Calls by Jurisdiction

| Service Calls by Jurisdiction | 517 |
|-------------------------------|-----|
| City of Clarksville           | 422 |
| Montgomery County             | 65  |
| Ft. Campbell                  | 30  |
| Out of County                 | 0   |