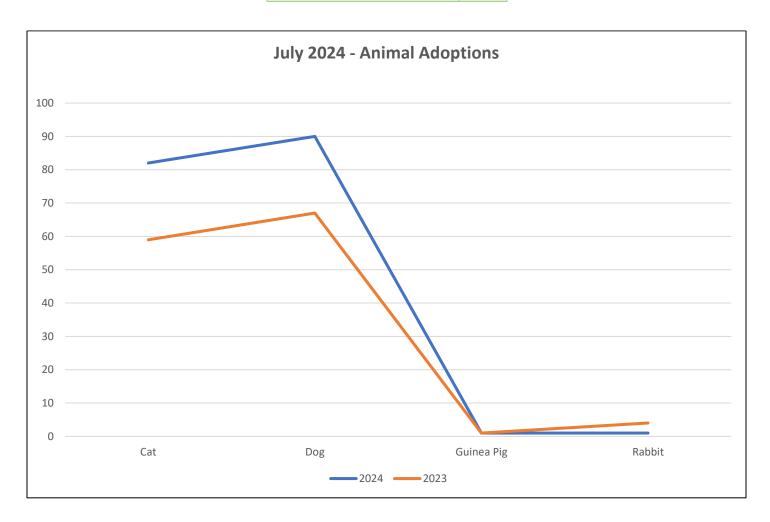

# July 2024 Shelter Report Animal Adoptions

| Adoptions     | 174 |
|---------------|-----|
| Dogs/Puppies  | 90  |
| Cats/Kittens  | 82  |
| Other Animals | 2   |