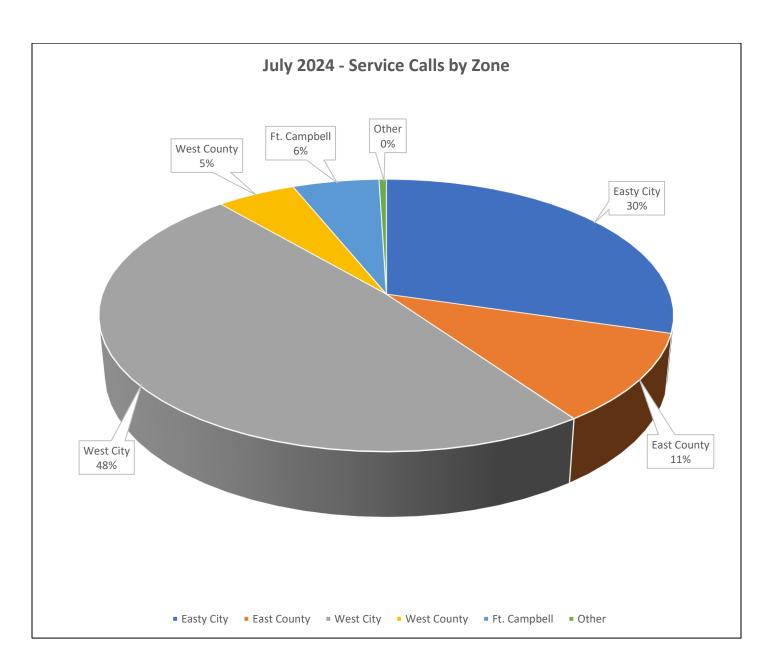

### July 2024 Shelter Report Activity Calls by Zones

| Service Calls by Zone | 619 |
|-----------------------|-----|
| East City             | 183 |
| East County           | 66  |
| West City             | 300 |
| West County           | 32  |
| Ft. Campbell          | 35  |
| Other                 | 3   |